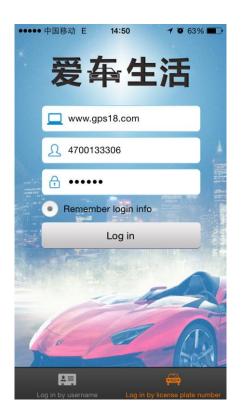

7.3 Open APP client-side, choose license plate number login in, platform website please enter into: http://en.gps18.com/, license plate number please type device ID number on box(ten number), default passwords as 123456, Finally click login to the main menu. (advice for the first time after landing please amend and remember the passwords)