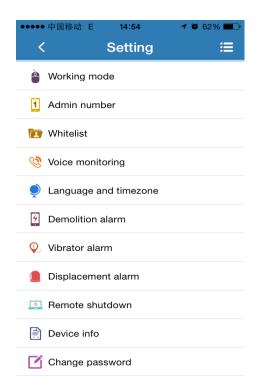

Battery capacity: 5000mAh Longest standby time: 90 days charging time: 8 hours

4, Function declaration

4.1 Working mode setting

There are three kinds of working mode. User through setting in the phone APP software

function to set the working mode.

1, rapid positioning (1 minute): equipment at 1 minute intervals update location information,

rapid positioning model the locator use battery faster.

2, standard positioning (10 minutes): equipment according to the time of 10 minutes interval

update location information.

3, save electricity positioning (an hour): equipment in one hour time interval update location

information, the power-saving mode use battery is slowly.

4.2 Historical route query

4.4 Voice monitoring

Select voice monitoring function in setting up and fill in your mobile phone number, wait for a

while and after confirmation equipment will be sent a calling to your number, you can listen to the

voice around locator after answering. Set up after the white list, the inside of white list number will

send a calling to device, device will automatic answer, can listen to the voice around locator.

### 4.5 Demolition alarm

Device with the demolition sensor on the back. If induction sensor obscured for more than 3 minutes, when people take it and let the device induction sensor not obscured, device will send demolition alarm message.

#### 4.6 Vibration alarm

Device with vibration sensor, when vibration alarm switch turn on, vibration equipment detected for more than 5 seconds, vibration alarm information will be issued by device.

#### 4.7 Displacement alarm

In the case of GPS positioning, when displacement alarm switch turn on, equipment detect displacement of more than 200 meters, device will send displacement alarm information itself.

### 4.8 SMS monitor number and language time zone setting

After Set message monitoring number, SMS monitoring number can give device issued message commands (specific message instructions please contact retailers). SMS alarm monitoring number can receive device sent text messages and other notification message. Time zone is set up for foreign language users design features, user does not need to set up in China.