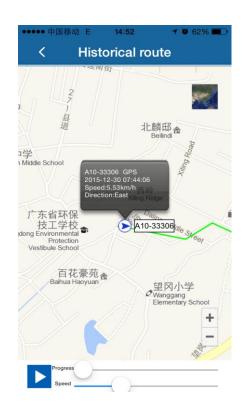

This product can keep 3 months of route information. If two anchor point position is very close,

this product will be in the route filter position very close point.

4.3 Geo-fence

Users in the cell phone APP choose Geo-fence function, on the map can set Geo-fence round, if