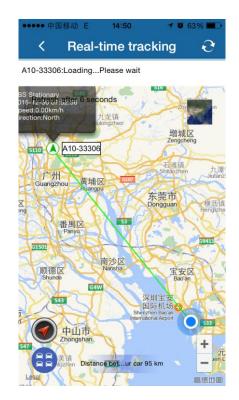

Landing interface

中国移动 E 14:50 1 63% A10-33306 Stationary battery:32%

Real-time tracking Historical route Geofence

Setting Device message Alarm setting

Logour 1

Logour 1

Main menu

Real-time tracking

Historical route

Set Geo-fence

Setting interface