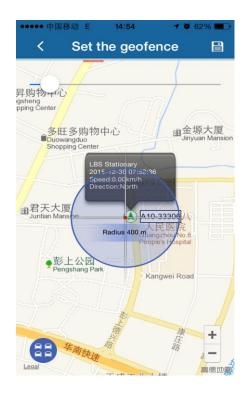

This product can keep 3 months of route information. If two anchor point position is very close,

this product will be in the route filter position very close point.

4.3 Geo-fence

Users in the cell phone APP choose Geo-fence function, on the map can set Geo-fence round, if

the device away from fences, mobile phone APP client-side will display the alarm information. Alarm

information time is related to the positioning interval time setting, The smaller positioning time

interval can get timely alarm information.