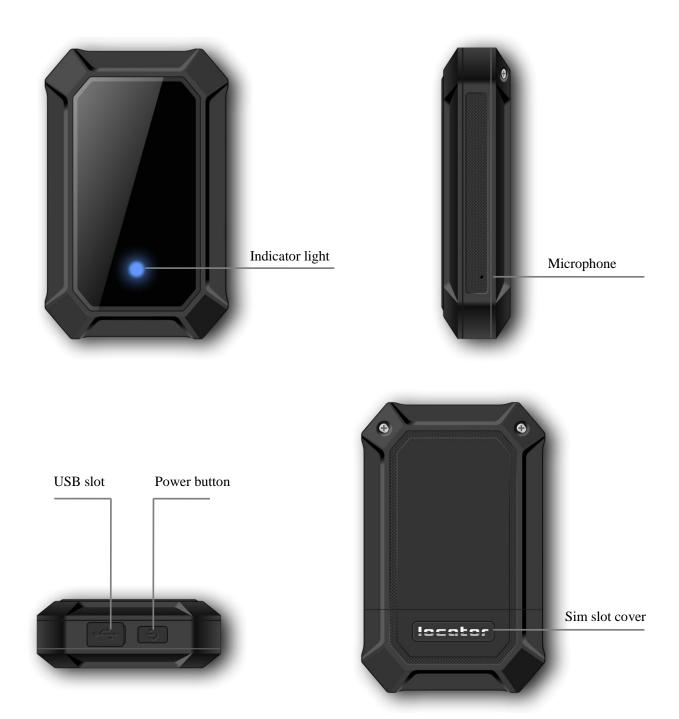

### 5, Key description

When shutdown state with enough power press power key locator will starting up. Locator online can not shut down manually, under the condition of locator offline can press power key to turn it off manually.

### 6, Light effect show

Starting up: Indicator light for 3 seconds.

Charging: In charging process indicator light flashing, after full indicator long time turn on.

Keys: When starting up press the power button indicator for 2 seconds