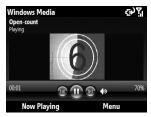

# Playback Screen

This is the default screen that displays the playback controls, the album art window, and the video window. You can change the appearance of this screen by choosing a different skin.

When you are viewing the Playback screen, the following commands appear on the

#### Menu.

- ➤ Library: Displays the Library screen so you can choose a file to play.
- ▶ Play/Pause: Starts or pauses playback.
- ▶ Stop: Stops playback.
- Shuffle/Repeat: Plays the items in the Now Playing playlist randomly/repeatedly.
- ▶ Full Screen: When a video is playing, displays it by using the entire screen.

- Options: Lets you adjust various Windows Media Player options, including network, skin, and hardware button options.
- Properties: Displays information about the currently playing file.
- ► About: Displays information about the Windows Media Player, such as the version number