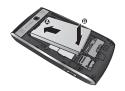

#### To install the battery

- 1. Remove the back cover.
- Insert the battery. Align the contacts of the battery with the corresponding connectors on the battery compartment and insert in the direction of the arrow (A) then push the battery into place (B).
- 3. Replace the back cover.