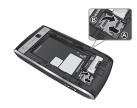

#### To install the battery

- 1. Remove the back cover.
- Insert the battery. Align the contacts of the battery with the corresponding connectors on the battery compartment and insert in the direction of the arrow (A) then push the battery into place (B).
- 3. Replace the back cover.