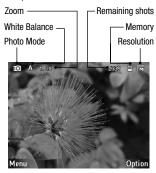

# Taking a Photo

1. Select Start > Camera or press the Camera key to activate the camera capture mode.

- 2. Press the Enter key or the Camera key to capture an image.
- 3. The captured image is displayed on the screen. Do either of the following:
- ▶ To capture more images, select Back.
- ▶ To view the images in the folder, select Menu > View

Use the navigation left and right keys then Enter to adjust other capture settings such as:

- ▶ Brightness: Adjusts brightness.
- White Balance: Auto / Incandescent / Fluorescent / Daylight / Cloudy
- ► Effect: Normal / Black & White / Negative / Sepia
- ➤ **Resolution:** Available options depend on the selected capture mode type.