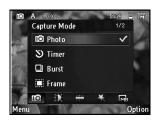

## Capture Mode Settings

On the capture screen, select **Options** to view and adjust capture mode settings.

## **Choosing Capture Mode Type**

Use the navigation up and down keys then Enter key to select a capture mode type:

- ▶ Photo: Select to capture still images. This is the default capture mode.
- ▶ Timer: Select to enable timer mode.
- Burst: Select to capture three or five continuous shots.
- ► Frame: Select to choose from the predefined frames and add it to your images.
- PMK: Select to capture image in vivid colors.
- Smile: When capturing an image in this mode, the focus is set on the smiling subject.
- ▶ Video: Select to record a standard video.
- ▶ MMS Video: Select to capture video suitable to send via MMS.