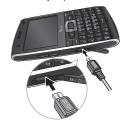

### Charging the Battery

- Make sure the battery is installed inside the battery compartment.
- 2. Plug the power adaptor into a wall outlet.
- 3. Flip open the USB connector's cover of the phone.
- 4. Connect the power adaptor into the USB connector of your phone.