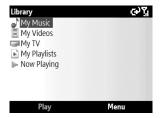

## Library Screen

The Library screen lets you quickly find your audio files, video files, and playlists. It contains categories such as My Music, My Videos, My TV, My Playlists and Now Playing.

When you are viewing the Library screen, the following commands appear on the **Menu**.

- ▶ Queue Up: Adds the selected item to the end of the current Now Playing playlist.
- ▶ Delete from Library: Deletes the selected item from the library.
- ▶ Now Playing: Displays the Now Playing screen.
- ▶ Library: Displays the Library screen so you can choose a file to play.
- ➤ Update Library: Adds new items to the library by searching your device or storage card.
- Open File: Lets you find and play files that are stored on your device or storage card but that are not in the library.
- ▶ Open URL: Lets you play a file on a network, such as the Internet.
- Properties: Displays information about the selected file.
- ▶ Player: Open the Window media player.