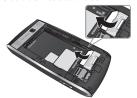

#### To remove the back cover

- 1. Place three fingers on the back cover and your thumb on the front panel.
- Push the front panel with your thumb and slide the back cover off with the three fingers.