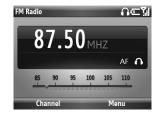

# FM Radio

You can search for your favorite radio stations and enjoy listening to the radio.

#### Note

➤ You must connect the supplied earphones or use Bluetooth headsets to use the FM Radio.

- From the Today screen, select Start > FM Radio.
- Press the navigation left and right keys to select the radio station to listen to.

#### TIP!

Press and hold the navigation left and right keys to find stations.

- Select Channel to tune in to a preset station. When no preset channel is available, execute Auto Scan. The FM radio will scan for channels, when it stopped at an intercepted station, do any of the following:
- Select Set to save the station to a channel.
- Press the Enter key to skip that station and continue scan.
- ▶ Select **Stop** to stop scan.
- 4. To close radio, select Menu > Exit.

## To Use Radio Options

From the FM Radio screen, select **Menu** and choose any of the following options:

- ▶ Listen Via: Allows you to select to listen to the radio via Wired HeadSet, Speaker.
- Edit: Allows you to edit the station set on a channel.
- Add New: Allows you to add a new channel.
- ▶ Station Info On / Off: Enable or disable station information display.
- ▶ AF Off / On: Enable or disable Alternate Frequency (AF).
- ▶ Alarm: Allows you to set radio alarm.