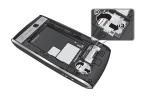

#### To install the battery

- 1. Remove the back cover.
- Insert the battery. Align the contacts of the battery with the corresponding connectors on the battery compartment and insert in the direction of the arrow (A) then push the battery into place (B).
- 3. Replace the back cover.

#### To replace the back cover

- 1. Align the back cover (A).
- 2. Push the back cover to lock into place (B).