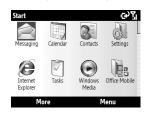

### Start Menu

The Start menu contains all the programs installed on your device.

#### Accessing the Start menu

- ▶ From the Home screen, press the left soft key Start to access the Start menu.
- By default, the Recent Programs screen is displayed. To view other programs, press the left soft key All Programs.
- ➤ To go to the next screen display, press the left soft key More.
- ➤ To go back to the previous screen, press the Back key —.

### **Programs**

The following programs are installed on your device.

| lcon      | Program              | Description                                |
|-----------|----------------------|--------------------------------------------|
| 185       | Office Mobile        |                                            |
| X         | Excel Mobile         | View and edit Excel workbooks.             |
| W         | Word Mobile          | View and edit Word documents.              |
| <b>E3</b> | PowerPoint<br>Mobile | View slide shows.                          |
| n         | OneNote Mobile       | Create notes with pictures and recordings. |