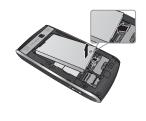

#### To install the SIM card

Insert the SIM card with the metal contacts facing down and the cut-off corner on the top-right side.