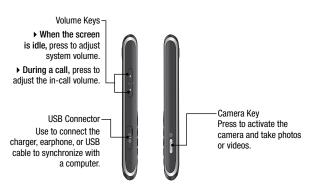

### **Adjust Volume**

Your device has two types of volume:

 System Volume: Adjust the system volume to change the volume level of system sounds and notifications like alarm, ringer, keypad, audio and video playback.

### To adjust the system volume:

- When the device is in idle mode, press the volume keys up or down to increase or decrease volume.
- ▶ In-Call Volume: Adjusts the volume level of the phone conversation.

### To adjust the in-call volume:

 During a call, press the volume keys up or down to increase or decrease volume