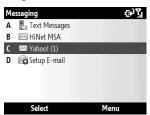

### To Open the Messaging screen

From the Today screen, select Start > Messaging.

You can send and receive text messages, multimedia messages, audio messages, and email messages.

### To Set up an E-mail Accont

- From the Today screen, select Start > Messaging.
- 2. Select Setup E-mail.
- Enter your E-mail address and Password then select Next.