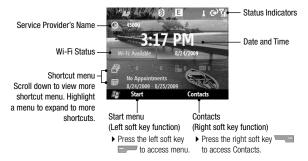

### The Today Screen

From the home screen, you can quickly check your schedule, and see at a glance any missed calls or new messages.

### **Status Indicators**

The following are some of the status icons that you may see on your device.

| -           | · · ·                                             |  |
|-------------|---------------------------------------------------|--|
| lcon        | Description                                       |  |
| 뛺           | Indicates maximum signal strength                 |  |
| 7           | Searching for signal                              |  |
| ۲×          | No phone service                                  |  |
| <b>@</b>    | Indicates battery level                           |  |
|             | Battery low                                       |  |
| <b>(a)</b>  | Battery charging                                  |  |
| <b>√</b> ×  | Silent mode enabled                               |  |
| <b>(</b> D) | Vibrate mode enabled                              |  |
| ===         | WCDMA (3G) available                              |  |
|             | HSDPA available                                   |  |
| G           | GPRS (General Packet Radio<br>Services) available |  |
| EI,         | 3G network in use                                 |  |

### Shortcut Menu

The shortcut menu displays notifications or other information of each menu item.

By default the following applications are displayed:

| Menu                               | Description                                                                                                                                                                 |
|------------------------------------|-----------------------------------------------------------------------------------------------------------------------------------------------------------------------------|
| Clock and Alarm                    | Displays the date and time. To adjust date and time press the Enter key.                                                                                                    |
| Calls and Messages<br>Notification | Displays notifications about recent voice and video calls, voicemail, and other messages. To access a submenu, use the navigation keys to scroll, then press the Enter key. |
| Appointments                       | Displays upcoming schedules and allows you to set appointments.                                                                                                             |
| Getting Started                    | Select an item to view its help information.                                                                                                                                |
| Favorites                          | Displays and allows you to add your favorite web pages for easy access.                                                                                                     |
| Settings                           | Displays and allows you to easily adjust basic device settings.                                                                                                             |

### Start Menu

The Start menu contains all the programs installed on your device.

#### Accessing the Start menu

- ▶ From the Home screen, press the left soft key Start to access the Start menu.
- By default, the Recent Programs screen is displayed. To view other programs, press the left soft key All Programs.
- ➤ To go to the next screen display, press the left soft key More.
- ➤ To go back to the previous screen, press the Back key —.