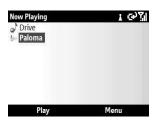

## Now Playing Screen

The screen that displays the Now Playing playlist. This special playlist indicates the currently playing file and any files that are "queued up" to play next.

When you are viewing the Now Playing screen, the following commands appear on the **Menu**.

- Library: Displays the Library screen so you can choose a file to play.
- ▶ Move Up/ Down: Moves the selected item up/down in the playlist order.
- Remove from Playlist: Deletes the selected item from the playlist.
- Shuffle/Repeat: Plays the items in the Now Playing playlist randomly/repeatedly.
- ▶ Save Playlist: Saves the current playlist.

- Clear Now Playing: Deletes all items from the Now Playing playlist.
- Error Details: Displays error information about the selected item (an exclamation mark appears before the item name if error details are available).
- ▶ Properties: Displays information about the selected file