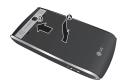

### How to hold your phone

In order to allow better RF antenna sensitivity, LG suggests that you hold the handset as depicted in the figure below.

Please do not cover the RF antenna area with your hand during a call and using a bluetooth connection. It may degrade speech quality.