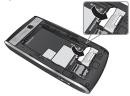

### To remove the battery

- 1. Turn the phone off.
- 2. Remove the back cover.
- Insert your finger in the battery's finger grip, then gently push down the battery towards the direction of the arrow to release and remove the battery.