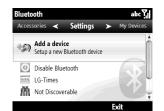

luetooth PAN
- 4. Set the Network Connection to a proper APN
- 5 Select Connect

6. A data connection indicator ( □ / □ / FIF ) is displayed when PDP activation is performed successfully.

#### Note

▶ The operating system of your PC must be Windows XP. Service Pack 2 or higher.

# Bluetooth Manager



Bluetooth enables compatible mobile devices, peripherals and computers that are in close proximity to communicate directly with each other without wires. Your device. supports built-in Bluetooth connectivity. which makes it possible to connect it with compatible Bluetooth headsets, computer applications and so on.

## To Set the Bluetooth Configuration

- 1. From the Today screen, select Start >
- Select Yes to turn on Bluetooth. The Bluetooth Manager Settings page is displayed.

Rluetooth



#### Note

- ▶ If you use a PC Sync via Bluetooth, you can exchange data within Contacts.
- When you receive data from another Bluetooth device, the device requests a confirmation. After confirming the transfer, the file will be copied to your device.
- ➤ You can set the shared folder in Settings > Advanced... > File Transfer.

## To Make Your Device Discoverable

- From the Settings page, highlight Not Discoverable then press the Enter key.
- Select visibility option (Always Visible, Visible for 60 seconds, Not Visible).
- Select Done.

## Bluetooth Partnership

A Bluetooth partnership is a relationship that you create between your device and another Bluetooth-enabled device in order to exchange information in a secure manner. Creating a partnership between two devices involves entering