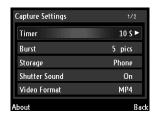

# Camera Settings

Before taking a photo or recording video, you can change the camera settings by selecting **Menu > Settings**. Available settings are as follows:

- ► Timer: Allows you to select the delay time (5 sec., 10 sec.)
- Burst: Set the number of shots to take when burst mode is enabled. (3 pics, 5 pics)
- Storage: Select the memory to save your pictures and videos.

 Shutter Sound: Enable or disable shutter sound when the Camera or Enter key is pressd.

- Video Format: Allows you to select the video file format.
- ▶ Video Voice: Enable or disable audio during video recording.
- Flicker: Allows you to select flicker setting. (50Hz. 60Hz)
- ► Time Stamp: Enable or disable time stamp on captured images.
- Photo Quality: Allows you to select the photo quality. (Normal, Fine, Super Fine)
- ▶ Panorama: Allows you to select the panoramic view. (Horzontal, Vertical)