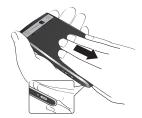

#### To remove the back cover

- 1. Place three fingers on the back cover and your thumb on the front panel.
- Push the front panel with your thumb and slide the back cover off with the three fingers.