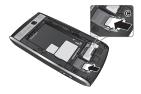

#### To install the microSD card

- Push the microSD card slot towards the direction of the arrow (A) to release lock, then flip up the slot (B).
- Slide the microSD card into the slot with the gold contact area facing up (C).
- 3. Flip down (D) then push the slot towards the direction of the arrow (E) to lock.