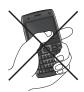

### How to hold your phone

In order to allow better RF antenna sensitivity, LG suggests that you hold the handset as depicted in the figure below.

Please do not cover the RF antenna area with your hand during a call and using a bluetooth connection. It may degrade speech quality.