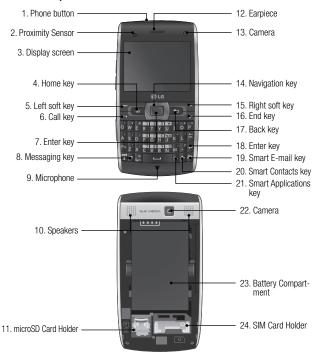

### Keys and Parts Functions

- 1. Phone button
- ▶ Long press to turn the phone on or off.
- Short press to display Quick List. Quick List allows you to turn off or lock the keyboard of your device, provides shortcut access to Task Manager or Wireless Manager, or allows you to change profiles.
- 2. Proximity Sensor
- 3. Display screen
- Home key: Press to return to the Today screen.
- Left soft key: Press to perform the function indicated by the text on the display above it.
- Send key: Press to place or answer incoming calls. In standby mode, press to access the dialer and view the most recent incoming, outgoing and missed calls.
- 7. Enter key: Press to confirm a selection.
- Messaging key: Press to access Messaging.
- 9. Microphone
- 10. Speakers
- 11. microSD Card Holder
- 12. Earpiece
- 13. Camera: Use for video calls

- **14. Navigation key:** Use as directional keys to move up, down, left, or right.
- 15. Right soft key: Press to perform the function indicated by the text on the display above it.
- 16. End key: Press to end or reject a call.
- 17. Back key: Press to go back to the previous screen or back out of menus one level at a time. When entering text, press to delete single characters; press and hold to delete entire words.
- 18. Enter key
- 19. Smart E-mail key: Press to access Smart E-mail. Smart E-mail is a shortcut application to send and receive e-mails.
- Smart Contacts key: Press to access Smart Contacts. Smart Contacts allows you to add your favorite contacts or phone numbers to the Smart Contacts list
- 21. Smart Applications key: Press to access Smart Applications. Smart Application allows you to add your favorite applications to the Smart Applications list for easy access.
- 22. Camera: Use to take photos or videos.
- 23. Battery Compartment
- 24. SIM Card Holder