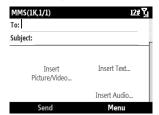

### To create an MMS message

- From the Messaging screen, select **Text** Message.
- Select Menu > New > MMS.
- On the **To** field, enter the recipient's phone number.
- 4. Enter the Subject for the message.
- Select Insert Text to enter the text of the message, and select Insert Picture/
   Video or Insert Audio to add media objects. To capture a new image or record a new sound clip for the message, select Menu > Capture.
- To preview a multimedia message before sending it, select Menu > Preview Message.
- 7. When finished, select Send.