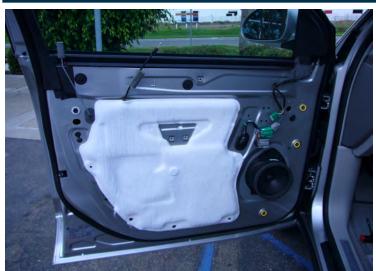

#### **R SPEAKERS** FR(

- 1. With Panel Removal Tool, unclip inner armrest cover and extract (2) T-30 Torx head screws from behind.
- 2. With Panel Removal Tool, unclip inner door panel cover and extract (1) T-30 Torx head screw from behind.
- 3. With panel Removal Tool, unclip perimeter of door panel, lift to release, unplug and remove.
- 4. Extract (1) 7mm screw securing Speaker, unplug and remove.