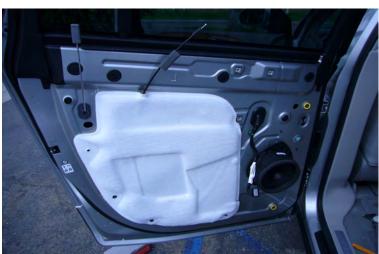

# OR SPEAKERS

- 1. With Panel Removal Tool, unclip screw cover behind door handle and extract (1) T-30 screw from behind.
- 2. With Panel Removal Tool, unclip screw cover in armrest and extract (2) T-30 Torx screws from behind.
- 3. With Panel Removal Tool, unclip perimeter of door panel, lift, unplug and remove.
- 4. Extract (1) 7mm Hex Head screw securing Speaker, unplug and remove.