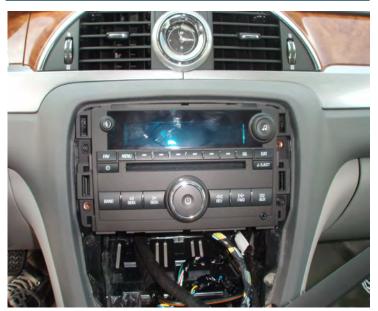

### RADIO REMOVAL

- With Panel Removal Tool, unclip Panel surrounding Radio, unplug and remove.
- 2. Extract (4) 7mm hex head screws securing Radio, unplug and remove.