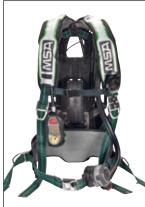

SCBA

#### MSA G1 Self-Contained Breathing Apparatus

- Comfortable, streamlined, balanced, configurable, customizable SCBA
- G1 Facepiece eliminates need for mask-mounted electronic components, incorporates open port design
- Central power system for all electronics eliminates management of multiple battery types and locations
- Standard loud and clear electronic voice amplification