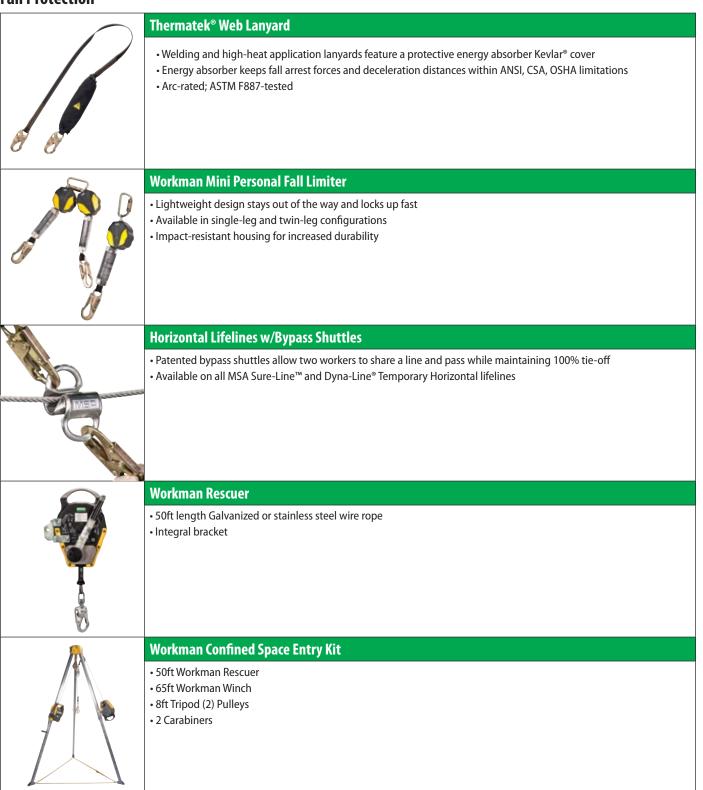

| Fall Protection                                                                                                                                                                                                                                                                                                                                                                                                                                                                                                                                                                                                                                                                                                                                                                                                                                                                                                                                                                                                                                                                                                                                                                                                                                                                                                                                                                                                                                                                                                                                                                                                                                                                                                                                                                                                                                                                                                                                                                                                                                                                                                                |                                                                                                                                                                                                                                                                                                                                                         |  |
|--------------------------------------------------------------------------------------------------------------------------------------------------------------------------------------------------------------------------------------------------------------------------------------------------------------------------------------------------------------------------------------------------------------------------------------------------------------------------------------------------------------------------------------------------------------------------------------------------------------------------------------------------------------------------------------------------------------------------------------------------------------------------------------------------------------------------------------------------------------------------------------------------------------------------------------------------------------------------------------------------------------------------------------------------------------------------------------------------------------------------------------------------------------------------------------------------------------------------------------------------------------------------------------------------------------------------------------------------------------------------------------------------------------------------------------------------------------------------------------------------------------------------------------------------------------------------------------------------------------------------------------------------------------------------------------------------------------------------------------------------------------------------------------------------------------------------------------------------------------------------------------------------------------------------------------------------------------------------------------------------------------------------------------------------------------------------------------------------------------------------------|---------------------------------------------------------------------------------------------------------------------------------------------------------------------------------------------------------------------------------------------------------------------------------------------------------------------------------------------------------|--|
|                                                                                                                                                                                                                                                                                                                                                                                                                                                                                                                                                                                                                                                                                                                                                                                                                                                                                                                                                                                                                                                                                                                                                                                                                                                                                                                                                                                                                                                                                                                                                                                                                                                                                                                                                                                                                                                                                                                                                                                                                                                                                                                                | EVOTECH® Lite Harness                                                                                                                                                                                                                                                                                                                                   |  |
|                                                                                                                                                                                                                                                                                                                                                                                                                                                                                                                                                                                                                                                                                                                                                                                                                                                                                                                                                                                                                                                                                                                                                                                                                                                                                                                                                                                                                                                                                                                                                                                                                                                                                                                                                                                                                                                                                                                                                                                                                                                                                                                                | <ul> <li>20% lighter than standard safety harnesses</li> <li>NanoSphere<sup>®</sup> coating repels water, dust and oil</li> <li>Patent-pending horizontal leg straps</li> </ul>                                                                                                                                                                         |  |
|                                                                                                                                                                                                                                                                                                                                                                                                                                                                                                                                                                                                                                                                                                                                                                                                                                                                                                                                                                                                                                                                                                                                                                                                                                                                                                                                                                                                                                                                                                                                                                                                                                                                                                                                                                                                                                                                                                                                                                                                                                                                                                                                | EVOTECH & Workman® Arc Flash Harnesses                                                                                                                                                                                                                                                                                                                  |  |
|                                                                                                                                                                                                                                                                                                                                                                                                                                                                                                                                                                                                                                                                                                                                                                                                                                                                                                                                                                                                                                                                                                                                                                                                                                                                                                                                                                                                                                                                                                                                                                                                                                                                                                                                                                                                                                                                                                                                                                                                                                                                                                                                | <ul> <li>Protection during fall event after arc flash exposure at 40 cal/cm.</li> <li>EVOTECH Harness offers self-extinguishing 100% Kevlar webbing</li> <li>Workman Harness offers self-extinguishing nylon webbing</li> <li>Both harnesses are ASTM F887-tested and meet OSHA 1910.269</li> </ul>                                                     |  |
| (°)                                                                                                                                                                                                                                                                                                                                                                                                                                                                                                                                                                                                                                                                                                                                                                                                                                                                                                                                                                                                                                                                                                                                                                                                                                                                                                                                                                                                                                                                                                                                                                                                                                                                                                                                                                                                                                                                                                                                                                                                                                                                                                                            | Gravity™ Urethane Coated Harness                                                                                                                                                                                                                                                                                                                        |  |
|                                                                                                                                                                                                                                                                                                                                                                                                                                                                                                                                                                                                                                                                                                                                                                                                                                                                                                                                                                                                                                                                                                                                                                                                                                                                                                                                                                                                                                                                                                                                                                                                                                                                                                                                                                                                                                                                                                                                                                                                                                                                                                                                | <ul> <li>Rated to 400-lb/180 kg capacity</li> <li>Urethane coated webbing provides protection against heavy oil, grease &amp; paint</li> <li>Extremely easy to clean</li> </ul>                                                                                                                                                                         |  |
|                                                                                                                                                                                                                                                                                                                                                                                                                                                                                                                                                                                                                                                                                                                                                                                                                                                                                                                                                                                                                                                                                                                                                                                                                                                                                                                                                                                                                                                                                                                                                                                                                                                                                                                                                                                                                                                                                                                                                                                                                                                                                                                                | Workman Stainless Steel Harness & Lanyard                                                                                                                                                                                                                                                                                                               |  |
|                                                                                                                                                                                                                                                                                                                                                                                                                                                                                                                                                                                                                                                                                                                                                                                                                                                                                                                                                                                                                                                                                                                                                                                                                                                                                                                                                                                                                                                                                                                                                                                                                                                                                                                                                                                                                                                                                                                                                                                                                                                                                                                                | <ul> <li>Corrosion-resistant hardware for durability within harsh environments</li> <li>Stainless steel components increase product life</li> <li>Certified to ANSI Z359 and CSA Z259</li> </ul>                                                                                                                                                        |  |
| Contraction of the second seco | Diamond <sup>™</sup> Lite Lanyard                                                                                                                                                                                                                                                                                                                       |  |
|                                                                                                                                                                                                                                                                                                                                                                                                                                                                                                                                                                                                                                                                                                                                                                                                                                                                                                                                                                                                                                                                                                                                                                                                                                                                                                                                                                                                                                                                                                                                                                                                                                                                                                                                                                                                                                                                                                                                                                                                                                                                                                                                | <ul> <li>Lighter weight pouchless option provides strong, durable polyester sheath for abrasion- and UV-resistance</li> <li>Energy absorber keeps fall arrest forces and deceleration distances below ANSI, CSA, OSHA limits</li> <li>Single- and twin-leg configurations; single-leg is bi-directional when compatible snaphooks are chosen</li> </ul> |  |