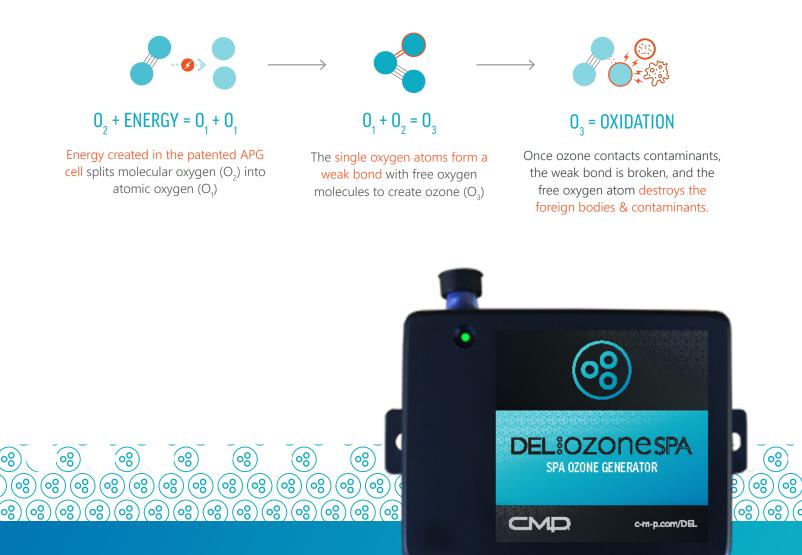

#### THE SCIENCE OF OZONE

Unlike the Oxygen we breathe (O2), Ozone is a powerful oxidant made of three oxygen atoms (O3). The third oxygen atom in Ozone has a weak bond, which breaks off and destroys foreign bodies in the water. Ozone can safely kill pathogens, microorganisms and both organic and inorganic contaminants through oxidation.

Essentially, this is a natural way to keep a spa clean and clear that is much more powerful than chemical systems alone.