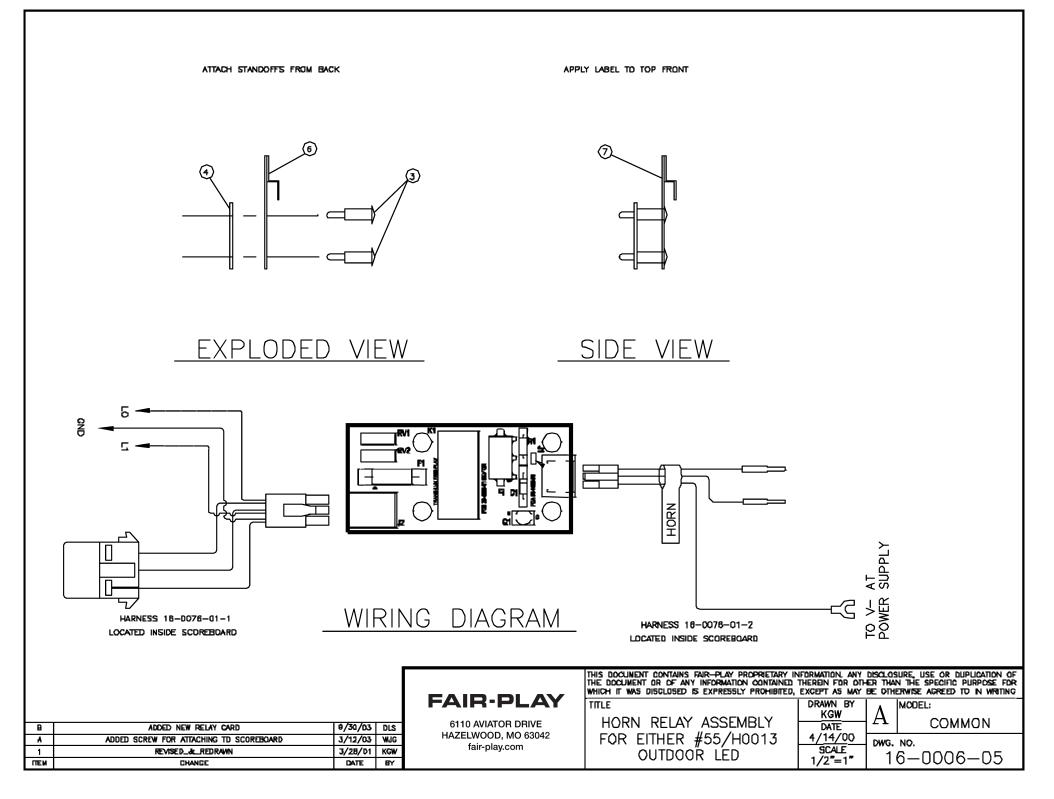

## Follow these instructions when installing optional Horn driver (Horn kit #01-0000-06-1 & 01-0000-06-2)

- 1. This installation will require working with 120vac; Seek the services of a qualified licensed electrician. Warning electric shock is possible which may result in injury or even death if not installed properly.
- 2. Disconnect all power sources to the scoreboard prior to installing the horn driver and horn to your scoreboard.
- 3. Facing the front side of the scoreboard, locate the access door, some scoreboards will have more than one door, you will need to locate the top or upper most door.
- 4. When you open the door you will see a sheet metal enclosure. Loosen the two screws on the coverface, slide the cover plate up, pull out past the retaining screws, and pull down, to remove this cover.
- 5. Inside the enclosure you will see the scoreboard driver assembly (LED-1208), and the wireless receiver 16-0006-07, (if supplied with your scoreboard). There will be a metal bracket located above the driver assembly which mates with the horn driver (16-0006-05) supplied in the horn kit. Simply hang the horn driver on this metal bracket for attachment.
- 6. Referencing drawing 01-0000-06 for wiring details. Inside the scoreboard driver enclosure there will be a white plug with black, white, and green wires, and a black plug with red and purple wires. On the horn driver you will see corresponding white and black receptacles. Double check to ensure the power source is disconnected and attach the plugs accordingly. Recheck to ensure all wires are properly attached and routed to ensure no damage will occur for your safety and for all equipment installed.
- 7. Next install the horn by referencing drawings 01-0000-01 or 01-0000-02.
- 8. Reconnect power to the scoreboard, and check operation. If operation is correct jump to step ten. If the horn does not function properly turn off power and recheck all connections. If connections are correct, contact an authorized Fair-Play service dealer nearest you or contact the service center at (800) 462-2716 for additional assistance.
- 9. Attach all covers securely, and close the access door.

#### 01-0000-06-1 Horn kit includes: 16-0006-05-Horn relay card assembly 98-0020-01-Instructions #55 Horn (H0001) and mounting hardware

#### 01-0000-06-2 Horn kit includes: 16-0006-05-Horn relay card assembly 98-0020-01-Instructions #867-NS Horn (H0013) and mounting hardware

**Required tools:** Standard blade screwdriver, 1/4"nut driver, ratchet, 9/16 socket, 7/16 socket, and Channel locks.