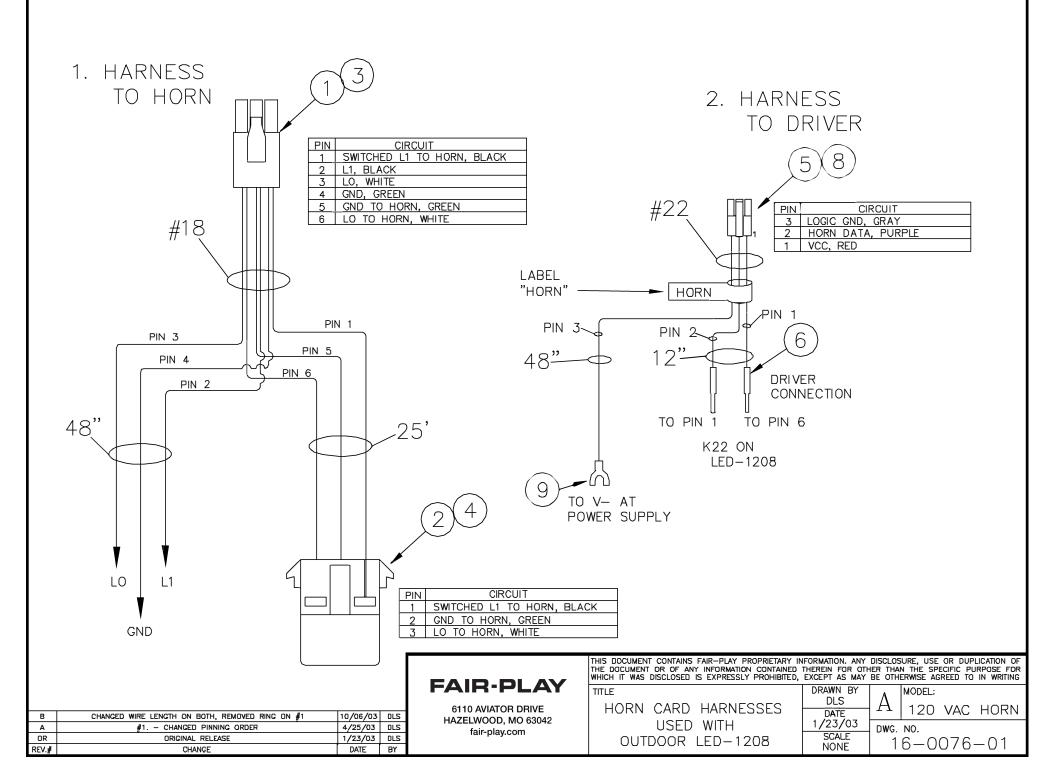

## Follow these instructions when installing optional Horn driver (Horn kit #01-0000-06-1 & 01-0000-06-2)

- 1. This installation will require working with 120vac; Seek the services of a qualified licensed electrician. Warning electric shock is possible which may result in injury or even death if not installed properly.
- 2. Disconnect all power sources to the scoreboard prior to installing the horn driver and horn to your scoreboard.
- 3. Facing the front side of the scoreboard, locate the access door, some scoreboards will have more than one door, you will need to locate the top or upper most door.
- 4. When you open the door you will see a sheet metal enclosure. Loosen the two screws on the coverface, slide the cover plate up, pull out past the retaining screws, and pull down, to remove this cover.
- 5. Inside the enclosure you will see the scoreboard driver assembly (LED-1208), and the wireless receiver 16-0006-07, (if supplied with your scoreboard). There will be a metal bracket located above the driver assembly which mates with the horn driver (16-0006-05) supplied in the horn kit. Simply hang the horn driver on this metal bracket for attachment.
- 6. Referencing drawing 01-0000-06 for wiring details. Inside the scoreboard driver enclosure there will be a white plug with black, white, and green wires, and a black plug with red and purple wires. On the horn driver you will see corresponding white and black receptacles. Double check to ensure the power source is disconnected and attach the plugs accordingly. Recheck to ensure all wires are properly attached and routed to ensure no damage will occur for your safety and for all equipment installed.
- 7. Next install the horn by referencing drawings 01-0000-01 or 01-0000-02.
- 8. Reconnect power to the scoreboard, and check operation. If operation is correct jump to step ten. If the horn does not function properly turn off power and recheck all connections. If connections are correct, contact an authorized Fair-Play service dealer nearest you or contact the service center at (800) 462-2716 for additional assistance.
- 9. Attach all covers securely, and close the access door.

#### 01-0000-06-1 Horn kit includes: 16-0006-05-Horn relay card assembly 98-0020-01-Instructions #55 Horn (H0001) and mounting hardware

#### 01-0000-06-2 Horn kit includes: 16-0006-05-Horn relay card assembly 98-0020-01-Instructions #867-NS Horn (H0013) and mounting hardware

**Required tools:** Standard blade screwdriver, 1/4"nut driver, ratchet, 9/16 socket, 7/16 socket, and Channel locks.