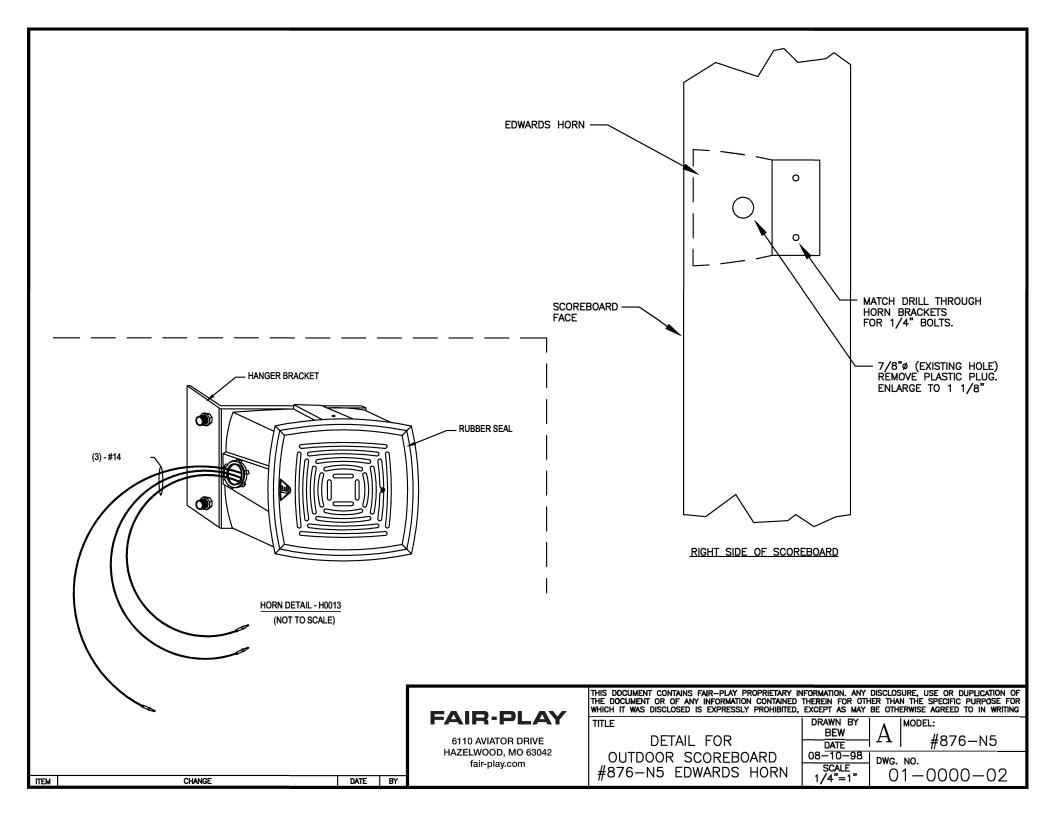

#### Follow these instructions when installing a #876-N5 Edwards horn (Horn Kit #01-0000-02):

- The scoreboard will have an access door on the back near the horn location or a removable socket plate assembly on the right side of the scoreboard. The socket plate will be attached with #6 sheet metal screws, not rivets (a 1/4" nut driver will be required to remove screws). The removable socket plate will be either visitor score or ball possession (depending on the model scoreboard).
- 2. Remove plastic plug, enlarge the 7/8" dia. hole to 1 1/8" dia., or drill a 1 1/8" dia. hole close to the 7/8" dia. Reference drawing number 01-0000-02 for location. Insert wiring harness and attach horn using conduit lock nut provided.
- 3. Match drill horn mounting plate to scoreboard and attach using ¼" hardware provided.