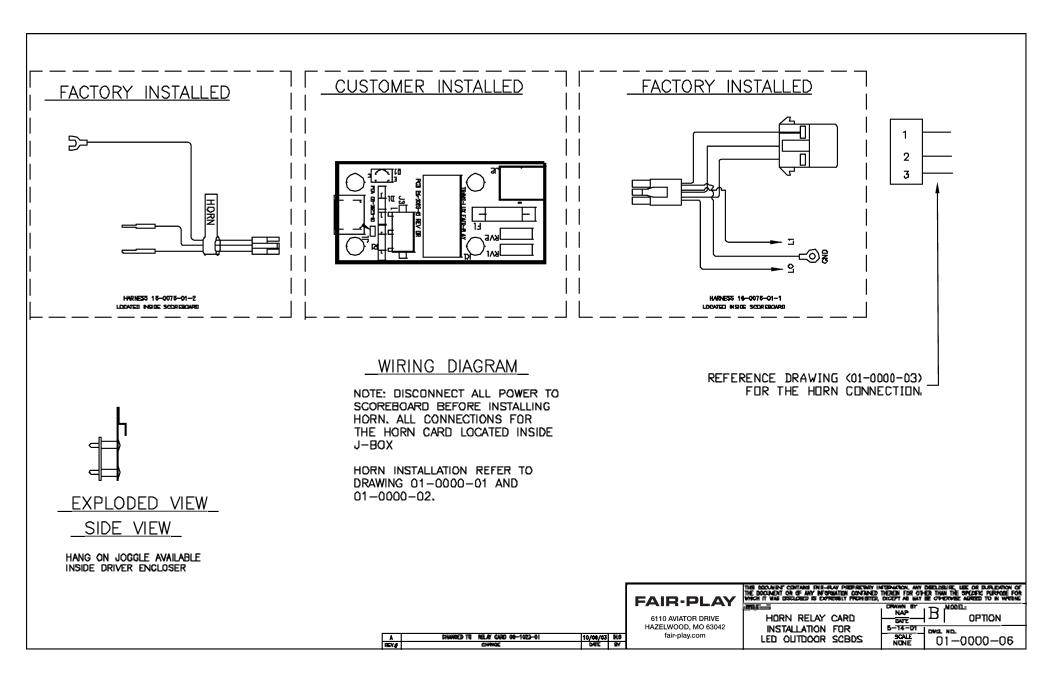

## Follow these instructions when installing optional Horn driver (Horn kit #01-0000-06-1 & 01-0000-06-2)

- 1. This installation will require working with 120vac; Seek the services of a qualified licensed electrician. Warning electric shock is possible which may result in injury or even death if not installed properly.
- 2. Disconnect all power sources to the scoreboard prior to installing the horn driver and horn to your scoreboard.
- 3. Facing the front side of the scoreboard, locate the access door, some scoreboards will have more than one door, you will need to locate the top or upper most door.
- 4. When you open the door you will see a sheet metal enclosure. Loosen the two screws on the coverface, slide the cover plate up, pull out past the retaining screws, and pull down, to remove this cover.
- 5. Inside the enclosure you will see the scoreboard driver assembly (LED-1208), and the wireless receiver 16-0006-07, (if supplied with your scoreboard). There will be a metal bracket located above the driver assembly which mates with the horn driver (16-0006-05) supplied in the horn kit. Simply hang the horn driver on this metal bracket for attachment.
- 6. Referencing drawing 01-0000-06 for wiring details. Inside the scoreboard driver enclosure there will be a white plug with black, white, and green wires, and a black plug with red and purple wires. On the horn driver you will see corresponding white and black receptacles. Double check to ensure the power source is disconnected and attach the plugs accordingly. Recheck to ensure all wires are properly attached and routed to ensure no damage will occur for your safety and for all equipment installed.
- 7. Next install the horn by referencing drawings 01-0000-01 or 01-0000-02.
- 8. Reconnect power to the scoreboard, and check operation. If operation is correct jump to step ten. If the horn does not function properly turn off power and recheck all connections. If connections are correct, contact an authorized Fair-Play service dealer nearest you or contact the service center at (800) 462-2716 for additional assistance.
- 9. Attach all covers securely, and close the access door.