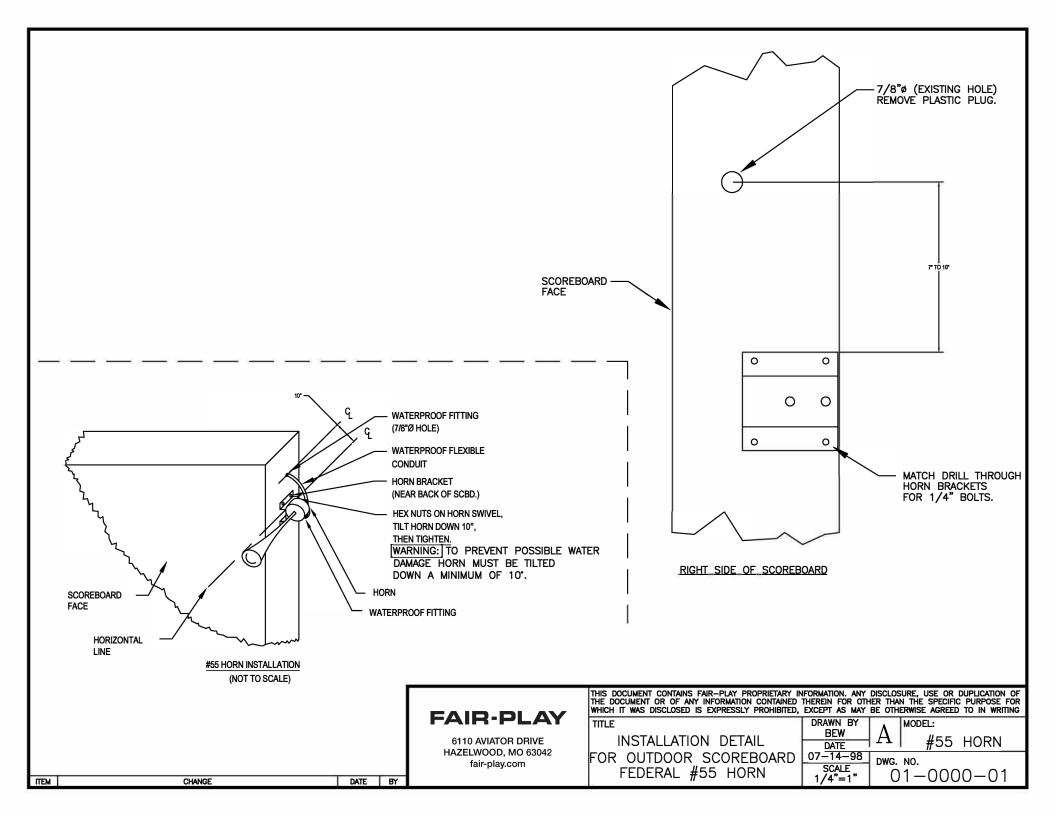

## Follow these instructions when installing a #55 Federal horn (Horn Kit #01-0000-01):

- The scoreboard will have an access door on the back near the horn location or a removable socket plate assembly on the right side of the scoreboard. The socket plate will be attached with #6 sheet metal screws, not rivets (a 1/4" nut driver will be required to remove screws). The removable socket plate will be either visitor score or ball possession (depending on the model scoreboard).
- 2. Remove plastic plug on the right end of scoreboard, match drill and mount the horn mounting bracket from 7" to 10" below the 7/8" dia. hole, using the ¼" hardware provided. See print #01-0000-01.
- Attach horn to mounting bracket with 3/8" hardware provided. Make sure the horn is pointed down approximately 10 degrees. WARNING: TO PREVENT WATER DAMAGE HORN MUST BE TILTED DOWN A MINIMUM OF 10 DEGREES.
- 4. Insert the wire harness and attach the flexible conduit from the horn to the 7/8" dia. hole provided. Attach conduit lock nut securely from the inside of the cabinet.
- Inside the cabinet behind the socket plate assembly you may find an optional connector, if no connector, skip to step
   If your scoreboard has a three pin connector, pin connector according to drawing number 01-0000-03 and plug connectors together securely.
- 6. If there is no connector you will find 3 wires (white, black & green). Using twist nuts provided splice white, black, and green wires from horn to these three wires matching color to color.
- 7. Re-install socket plate assembly.