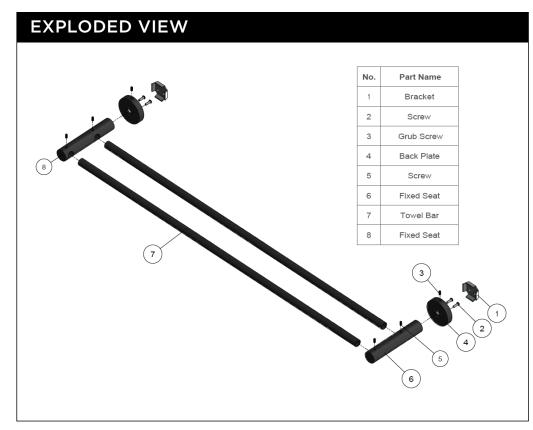

## MRO1- R ROUND DOUBLE RAIL

## mell.

MATTE BLACK MR01-R

CHROME MR01-R-C CHAMPAGNE MR01-R-CH TIGER BRONZE MR01-R-BB BRUSHED NICKEL MR01-R-PVDBN

AVAILABLE FINISHES



## **CARE**

- Do not install tapware using any form of acetone silicones.
- Do not apply physical items (such as tools)directlytoproduct.
- Never use house-hold or commercial detergents, citrus based cleaners, or abrasive cleaners.
- Clean using a mild washing soap solution rinsed, and dry with a soft cloth.
- Check for any product defects before installation.
- Refer to the installation manual for correct installation.

## **FEATURES**

- 10 Year warranty
- Solid brass construction
- Box Weight 0.9 Kg