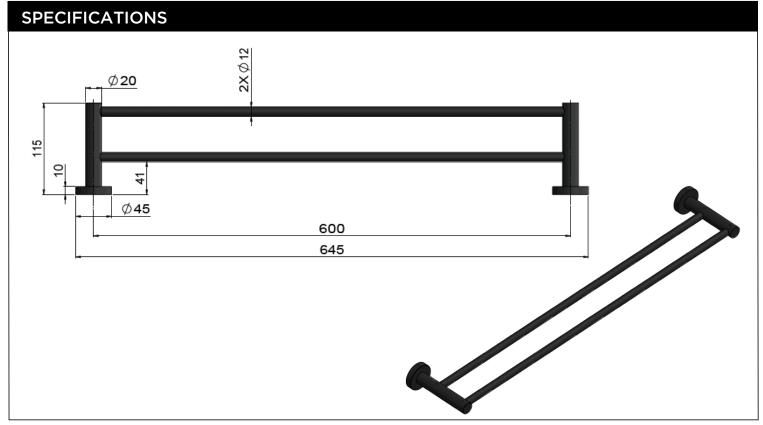

## MRO1- R ROUND DOUBLE RAIL

## mell.

MATTE BLACK MR01-R

CHROME MR01-R-C CHAMPAGNE MR01-R-CH TIGER BRONZE MR01-R-BB BRUSHED NICKEL MR01-R-PVDBN

AVAILABLE FINISHES



## **CARE**

- Do not install tapware using any form of acetone silicones.
- Do not apply physical items (such as tools)directlytoproduct.
- Never use house-hold or commercial detergents, citrus based cleaners, or abrasive cleaners.
- Clean using a mild washing soap solution rinsed, and dry with a soft cloth.
- Check for any product defects before installation.
- Refer to the installation manual for correct installation.

## **FEATURES**

- 10 Year warranty
- Solid brass construction
- Box Weight 0.9 Kg