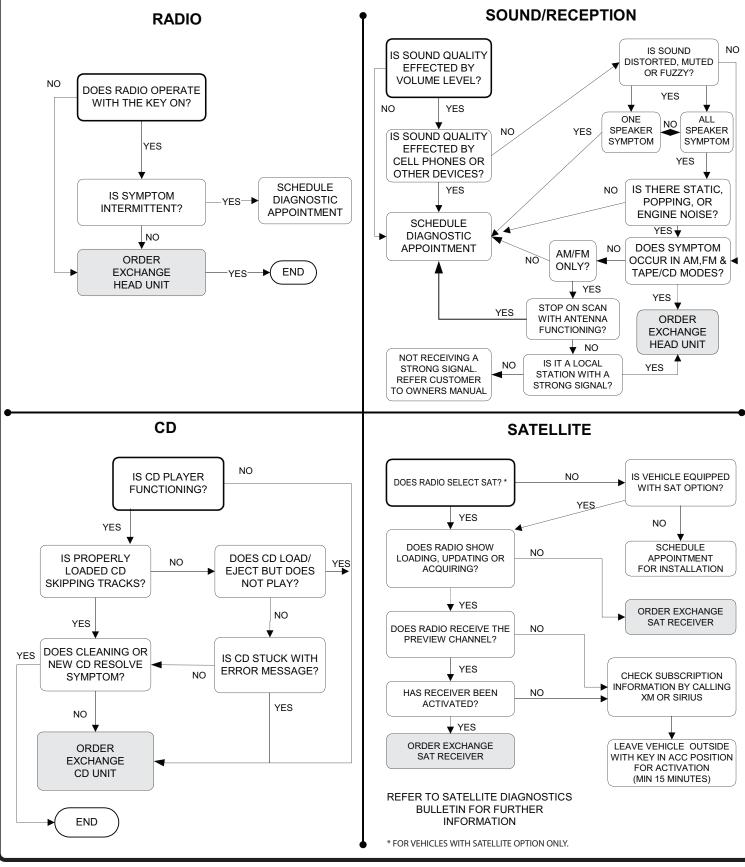

## AUDIO ONE DIAGNOSTIC DECISION TREE

FOR DIAGNOSTIC/QUALIFYING CUSTOMER SYMPTOMS OVER THE TELEPHONE, FOLLOW THE STEPS OUTLINED BELOW. IF THE DIAGNOSTIC TREE LEADS YOU TO CONCLUDE THAT A COMPONENT IS INOPERATIVE, ORDER AN EXCHANGE UNIT AND SCHEDULE A CUSTOMER APPOINTMENT 2 OR MORE WORKING DAYS IN ADVANCE. DURING THE CUSTOMER APPOINTMENT, VERIFY THE ORIGINAL SYMPTOM AND INSTALL THE EXCHANGE UNIT IF NECESSARY. IF THE PROBLEM CAN NOT BE DIAGNOSED USING THE OUTLINED PROCEDURE, PLEASE CONTACT THE APPROPRIATE AUDIO SUPPLIER FOR TECHNICAL ASSISTANCE OR SCHEDULE A CUSTOMER APPOINTMENT FOR AUDIO DIAGNOSIS PRIOR TO REQUESTING AN EXCHANGE UNIT.

PROMPTLY RETURN THE INOPERATIVE UNIT WITHIN 48 HOURS TO THE AUDIO SUPPLIER WITH THIS DIAGNOSTIC REPORT