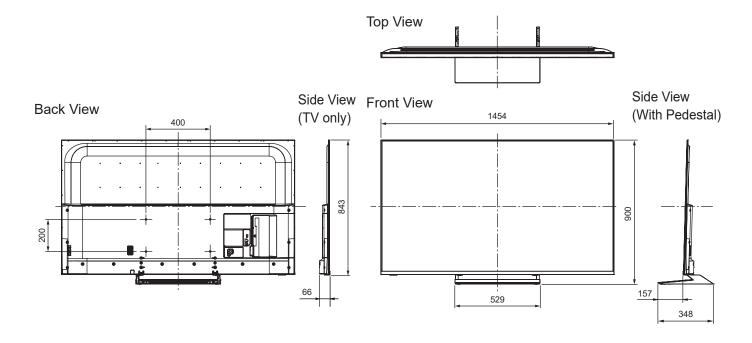

## TX-65HX800B

65" LED 4K2KTV

| SPECIFICATIONS SPECIF |                            |  |
|--------------------------------------------------------------------------------------------------------------------------------------------------------------------------------------------------------------------------------------------------------------------------------------------------------------------------------------------------------------------------------------------------------------------------------------------------------------------------------------------------------------------------------------------------------------------------------------------------------------------------------------------------------------------------------------------------------------------------------------------------------------------------------------------------------------------------------------------------------------------------------------------------------------------------------------------------------------------------------------------------------------------------------------------------------------------------------------------------------------------------------------------------------------------------------------------------------------------------------------------------------------------------------------------------------------------------------------------------------------------------------------------------------------------------------------------------------------------------------------------------------------------------------------------------------------------------------------------------------------------------------------------------------------------------------------------------------------------------------------------------------------------------------------------------------------------------------------------------------------------------------------------------------------------------------------------------------------------------------------------------------------------------------------------------------------------------------------------------------------------------------|----------------------------|--|
| Dimensions (W x H x D)                                                                                                                                                                                                                                                                                                                                                                                                                                                                                                                                                                                                                                                                                                                                                                                                                                                                                                                                                                                                                                                                                                                                                                                                                                                                                                                                                                                                                                                                                                                                                                                                                                                                                                                                                                                                                                                                                                                                                                                                                                                                                                         | 1 454 mm x 900 mm x 348 mm |  |
| Dimensione (W X I I X D)                                                                                                                                                                                                                                                                                                                                                                                                                                                                                                                                                                                                                                                                                                                                                                                                                                                                                                                                                                                                                                                                                                                                                                                                                                                                                                                                                                                                                                                                                                                                                                                                                                                                                                                                                                                                                                                                                                                                                                                                                                                                                                       | (With Pedestal)            |  |
|                                                                                                                                                                                                                                                                                                                                                                                                                                                                                                                                                                                                                                                                                                                                                                                                                                                                                                                                                                                                                                                                                                                                                                                                                                                                                                                                                                                                                                                                                                                                                                                                                                                                                                                                                                                                                                                                                                                                                                                                                                                                                                                                | 1 454 mm x 843 mm x 66 mm  |  |
|                                                                                                                                                                                                                                                                                                                                                                                                                                                                                                                                                                                                                                                                                                                                                                                                                                                                                                                                                                                                                                                                                                                                                                                                                                                                                                                                                                                                                                                                                                                                                                                                                                                                                                                                                                                                                                                                                                                                                                                                                                                                                                                                | (TV only)                  |  |
| Mass                                                                                                                                                                                                                                                                                                                                                                                                                                                                                                                                                                                                                                                                                                                                                                                                                                                                                                                                                                                                                                                                                                                                                                                                                                                                                                                                                                                                                                                                                                                                                                                                                                                                                                                                                                                                                                                                                                                                                                                                                                                                                                                           | 28.5 kg (With Pedestal)    |  |
|                                                                                                                                                                                                                                                                                                                                                                                                                                                                                                                                                                                                                                                                                                                                                                                                                                                                                                                                                                                                                                                                                                                                                                                                                                                                                                                                                                                                                                                                                                                                                                                                                                                                                                                                                                                                                                                                                                                                                                                                                                                                                                                                | 26.0 kg (TV only)          |  |

## **DIMENSIONS**

## Note:

To make sure that the LED TV fits the cabinet properly when a high degree of precision is required, we recommend that you use the LED TV itself to make the necessary cabinet measurements. Panasonic cannot be responsible for inaccuracies in cabinet design or manufacture.