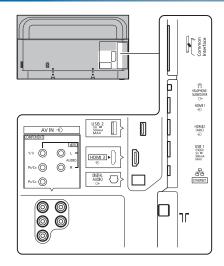

| 26.0 kg (TV only)          |  |

## **DIMENSIONS**



## **JACKS**



## Note:

To make sure that the LED TV fits the cabinet properly when a high degree of precision is required, we recommend that you use the LED TV itself to make the necessary cabinet measurements. Panasonic cannot be responsible for inaccuracies in cabinet design or manufacture.

Specifications are subject to change without notice. Non-metric weights and measurements are approximate.