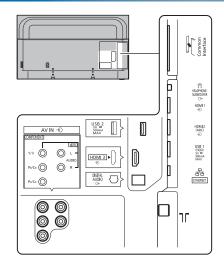

## TX-65HX800B

65" LED 4K2KTV

| SPECIFICATIONS         |                            |  |
|------------------------|----------------------------|--|
| D: : (M II D)          | 4.454                      |  |
| Dimensions (W x H x D) | 1 454 mm x 900 mm x 348 mm |  |
|                        | (With Pedestal)            |  |
|                        | 1 454 mm x 843 mm x 66 mm  |  |
|                        | (TV only)                  |  |
| Mass                   | 28.5 kg (With Pedestal)    |  |
|                        | 26.0 kg (TV only)          |  |

## **DIMENSIONS**



## **JACKS**



## Note:

To make sure that the LED TV fits the cabinet properly when a high degree of precision is required, we recommend that you use the LED TV itself to make the necessary cabinet measurements. Panasonic cannot be responsible for inaccuracies in cabinet design or manufacture.

Specifications are subject to change without notice. Non-metric weights and measurements are approximate.