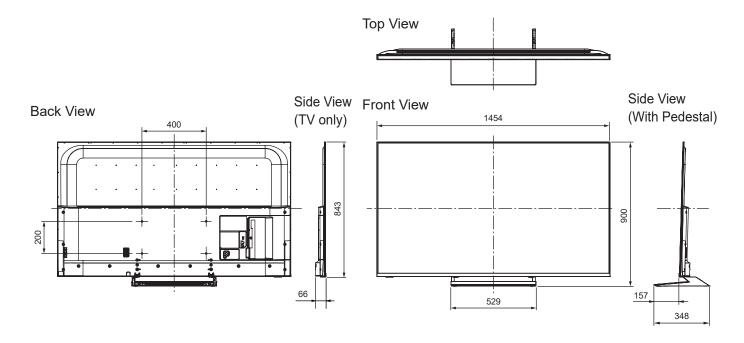

## TX-65HX800B

65" LED 4K2KTV

| SPECIFICATIONS         |                            |  |
|------------------------|----------------------------|--|
| D: : (M II D)          | 4.454                      |  |
| Dimensions (W x H x D) | 1 454 mm x 900 mm x 348 mm |  |
|                        | (With Pedestal)            |  |
|                        | 1 454 mm x 843 mm x 66 mm  |  |
|                        | (TV only)                  |  |
| Mass                   | 28.5 kg (With Pedestal)    |  |
|                        | 26.0 kg (TV only)          |  |

## **DIMENSIONS**

## Note:

To make sure that the LED TV fits the cabinet properly when a high degree of precision is required, we recommend that you use the LED TV itself to make the necessary cabinet measurements. Panasonic cannot be responsible for inaccuracies in cabinet design or manufacture.