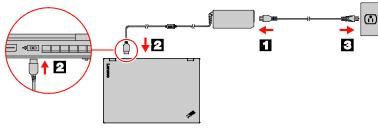

Attention: Lenovo has no responsibility for the performance or safety of unauthorized batteries, and provides no warranties for failures or damage arising out of their use.

**2.** Connect the power cord to the ac power adapter **1**, connect the ac power adapter to the power connector on your computer 2, and connect the power cord to a properly grounded ac power outlet 3. Ensure that all power cord connectors are securely and completely plugged into receptacles

3. Press the power button to turn on the computer. Then follow the on-screen instructions to complete the initial setup.