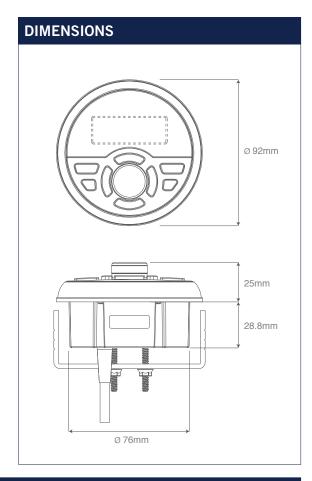

## WR6 WIRED REMOTE CONTROL

| SPECIFICATIONS       |                                                     |
|----------------------|-----------------------------------------------------|
| Type:                | Wired Flush-Mount Remote Control                    |
| LCD:                 | Yes                                                 |
| Power Requirement:   | 12V DC, 50mA (off Source Unit)                      |
| Standby Power:       | 0.3mA                                               |
| Waterproof:          | Yes - IP65 & CFR46 compliant                        |
| UV Protection:       | Yes - ASTM D4329 compliant, 500hrs stable           |
| Salt/Fog Protection: | Yes - ASTM B117 compliant, 500hrs stable            |
| Outside Diameter:    | 92mm                                                |
| Mounting Depth:      | 28.8mm                                              |
| Cut-out Diameter:    | 76mm                                                |
| Additional Features: | Polished Stainless Steel Bezel                      |
| Accessories:         | Extension cables: EXT-3(6) (3ft), EXT-24(6) (24ft), |
|                      | AQ-Y-1(6) (Y-cable/splitter) all sold seperately    |