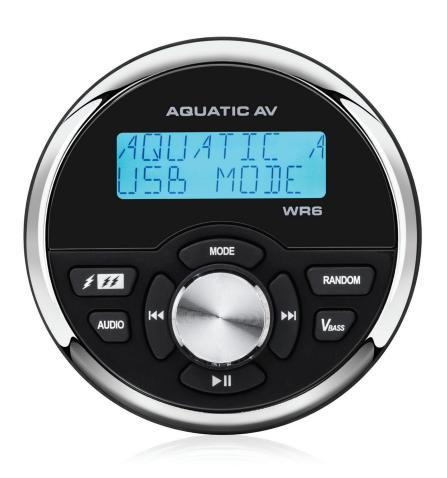

## WR6 WIRED REMOTE CONTROL

| SPECIFICATIONS       |                                                     |
|----------------------|-----------------------------------------------------|
| Type:                | Wired Flush-Mount Remote Control                    |
| LCD:                 | Yes                                                 |
| Power Requirement:   | 12V DC, 50mA (off Source Unit)                      |
| Standby Power:       | 0.3mA                                               |
| Waterproof:          | Yes - IP65 & CFR46 compliant                        |
| UV Protection:       | Yes - ASTM D4329 compliant, 500hrs stable           |
| Salt/Fog Protection: | Yes - ASTM B117 compliant, 500hrs stable            |
| Outside Diameter:    | 92mm                                                |
| Mounting Depth:      | 28.8mm                                              |
| Cut-out Diameter:    | 76mm                                                |
| Additional Features: | Polished Stainless Steel Bezel                      |
| Accessories:         | Extension cables: EXT-3(6) (3ft), EXT-24(6) (24ft), |
|                      | AQ-Y-1(6) (Y-cable/splitter) all sold seperately    |