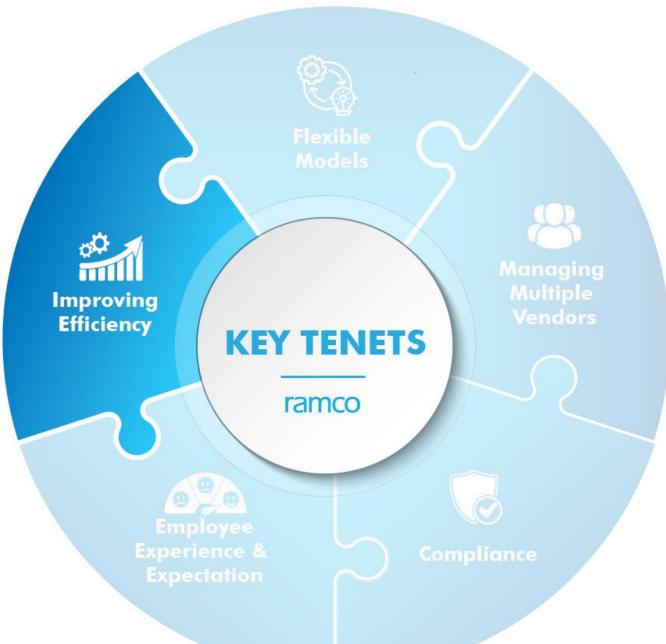

## Feeling stuck by vendor prescribed approach?

- Are you sure your current strategy is working and scaling up/down to your demands?
- What will work the best? Inhouse or Outsourcing
- Flexibility of deployment

## Interoperable Model - Digital Managed Services or Inhouse Payroll

## Flexible Deployment Models