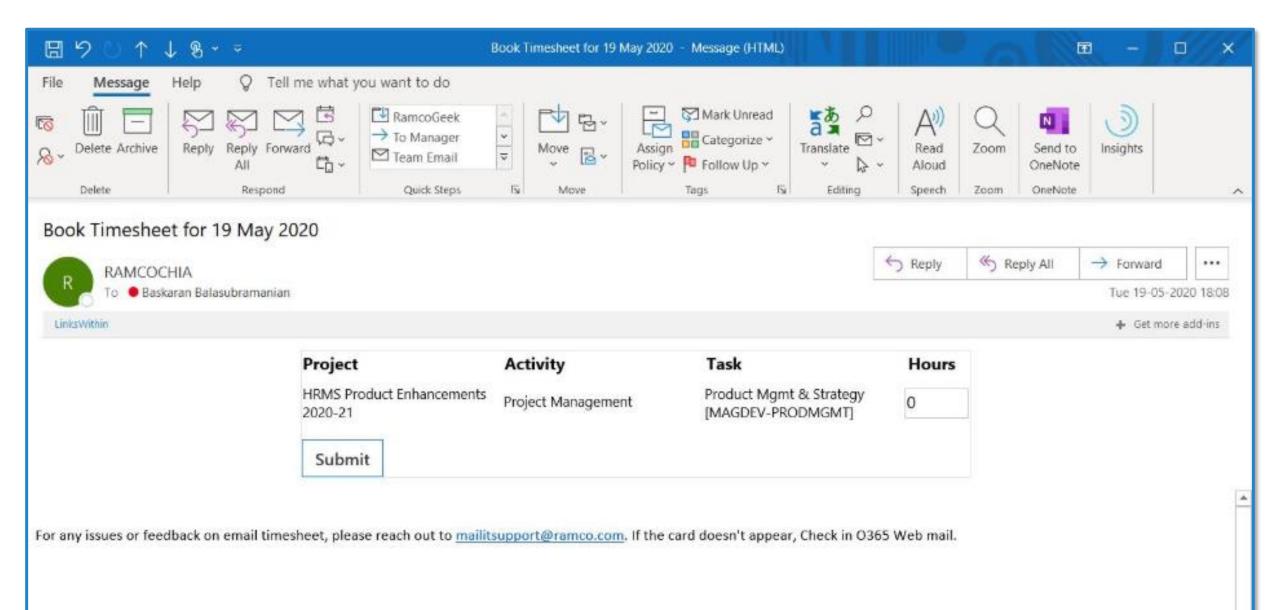

## Outlook actionable messages

Information subject to change. All rights acknowledged.