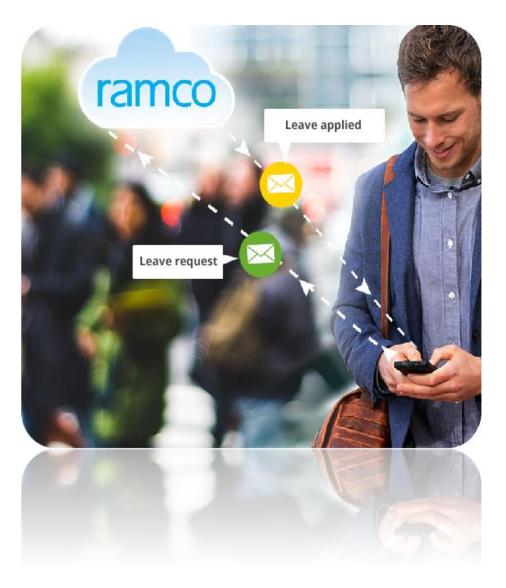

## Mail Based Interaction

Exploit tools and applications that users are bound to spend good time on e.g. emails

- No logins, no screens Just MAIL IT
- Apply leave
- Find your Leave balance
- Get your Pay slip
- Lots more...