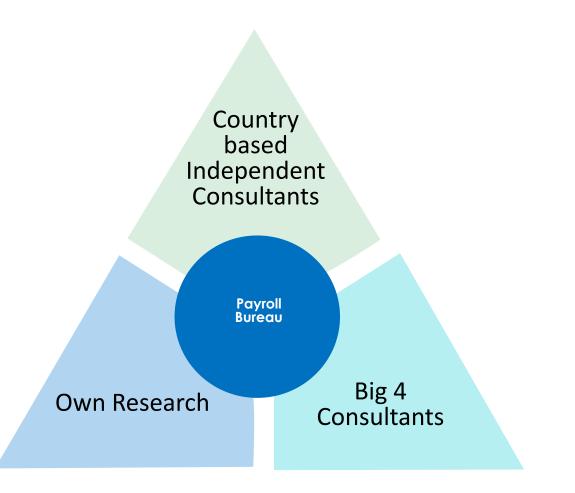

## Aggregators

## Ramco's Platform

 Your Global Payroll is as strong as your weakest Payroll vendor

- Global platform, local compliance across 45+ countries
- Consolidated global view
- Flexible, Plug & play architecture