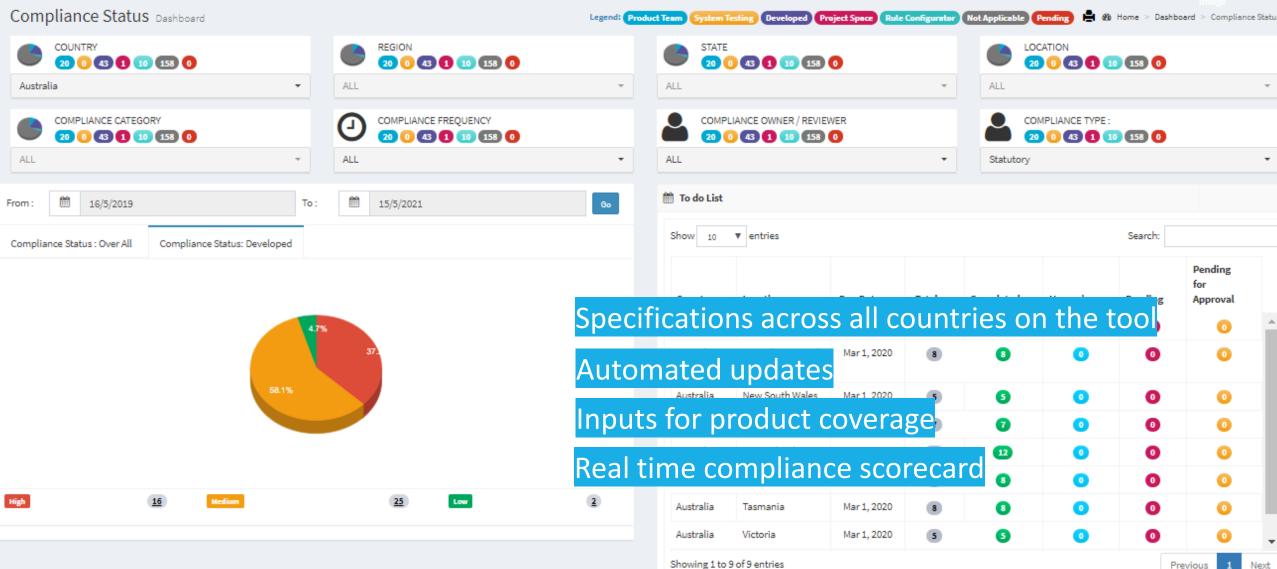

### **Automated Compliance Management Tool**

powered by Big 4 consulting firms

Showing 1 to 9 of 9 entries

Previous