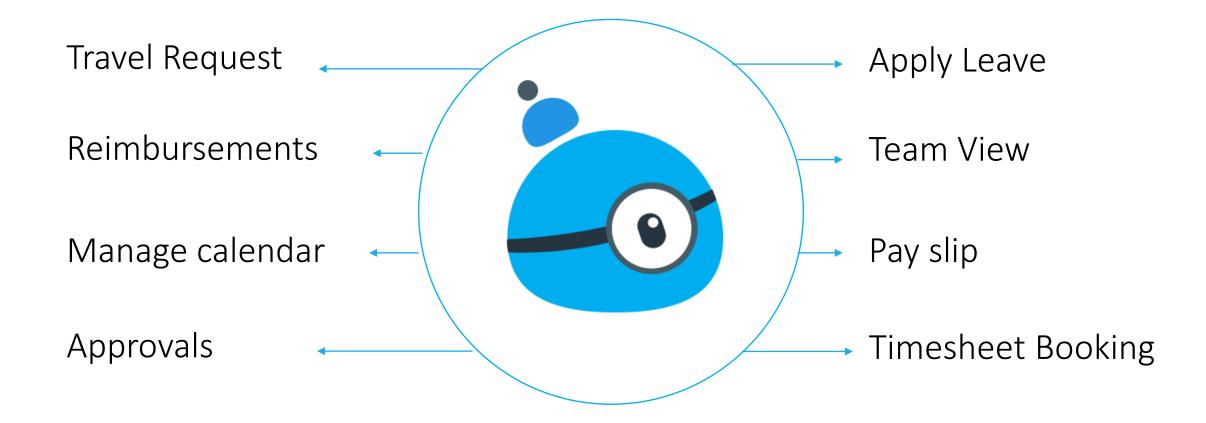

## Employee Experience now in the hands of the employee!

## Mail Based Interaction

Exploit tools and applications that users are bound to spend good time on e.g. emails

- No logins, no screens Just MAIL IT
- Apply leave
- Find your Leave balance
- Get your Pay slip
- Lots more...