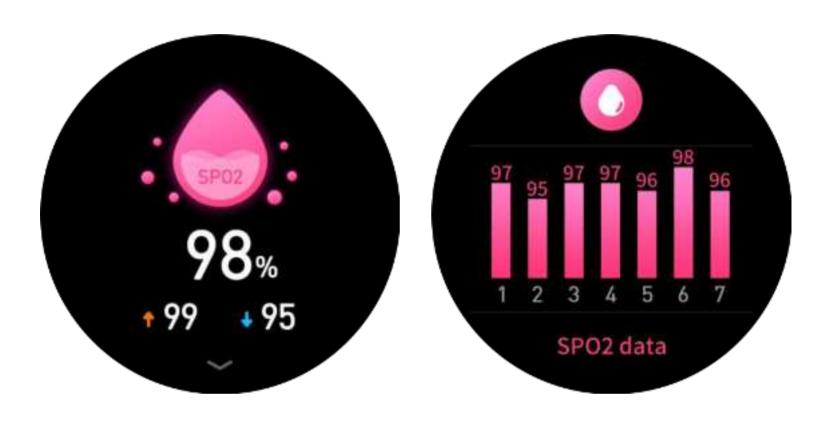

Swipe down to check more data.

Heart Rate - The watch will record your heart rate all day. You can also tap on the page to start measuring.

Swipe up to check more data.

**Fire-Boltt Invincible** 

Oxygen Tracking (SPO2) - Tap the SPO2 page to start measuring. On the SPO2 page you can see the previous data.