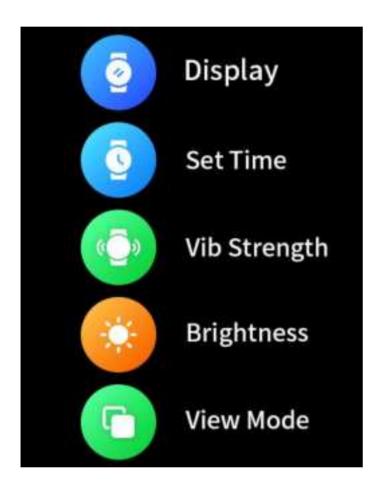

**Setting** - You can set Display, Time, Vibration Strength, Brightness, View Mode, Language, Disturb, Power Save, USB Mode, About, Shutdown, Reboot and Reset.

Screen display: Click to enter the screen display settings.

- Change the Clock Style: Click to enter, slide left and right to view the dial, click the dial setting as the main interface.
- Standby Idle Clock: Click to enter, swipe left and right to view the standby dial, click to set it as a rest screen clock.
- Screen off time: Click to enter and swipe up and down to select the screen off time.
- Always on: Click to enter and slide up and down to select shut down display always-on function or choose Idle clock time. If you want the display always on, please slide to "Always".

Time Setting: Click to set the date and time.

Vibration intensity: Click to enter, slide up and down to select vibration tensity, click to confirm.

Brightness: Click into it, click "+" "-" to set the screen brightness.

View Mode: Click to change view mode, there are 4 modes for you selection.