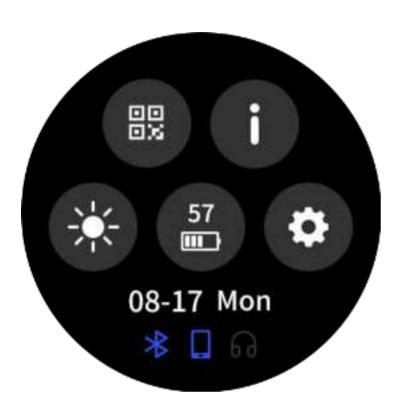

#### Part A - Control Center (Hot Keys)

Swipe down to view watch settings.

- APP QR Code
- About
- Brightness
- Battery Display
- Settings
- Time and Date
- BT Connection

APP QR Code: Click to download FireBoltt

Invincible APP

About: Check the device information

Brightness: Adjust the brightness of the screen

Battery Display: Check the battery status

Setting: Hot key to enter into setting center

Time and Date: Check time and date

BT connection: Check bluetooth connect status. Please be sure to bluetooth icon and phone icon are both in blue colour before using all functions.