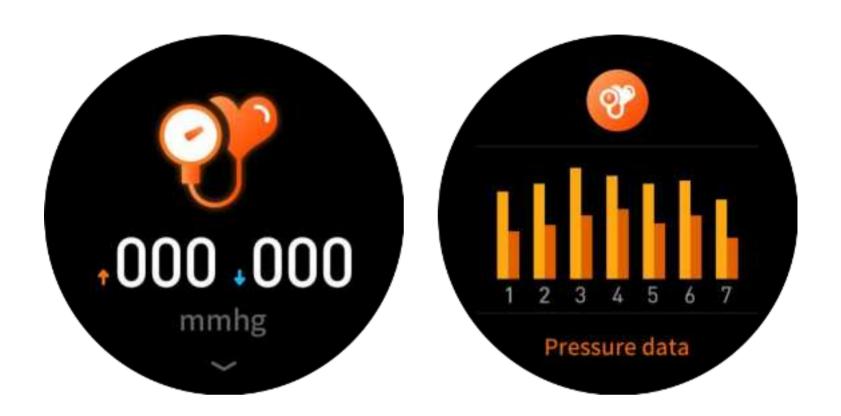

**Sleep** - You need to wear the watch while sleeping, it will provide the hours slept and quality of sleep stats.

Swipe up to check more data.

**Blood Pressure** - Monitor your blood pressure by accessing this function.