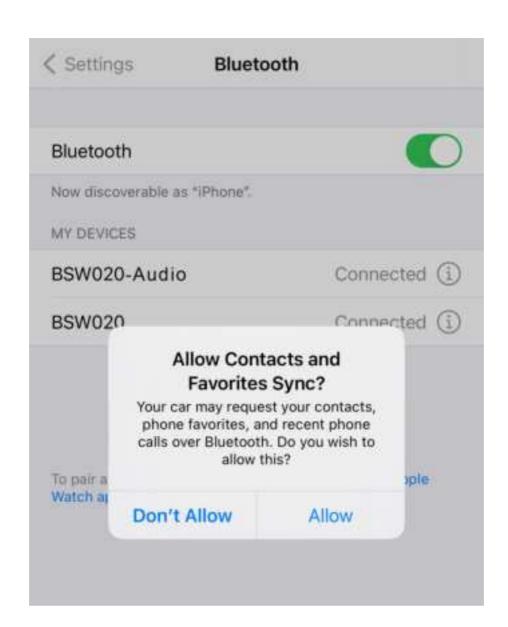

The smart phone will show a Bluetooth Sync request. Click on Allow to allow contacts and Favorites Sync

After connecting the watch both with APP and phone, you can swipe down from the main interface to check if the bluetooth icon and phone icon highlight in blue colour. The bluetooth icon and phone icon should be in blue colour after connection