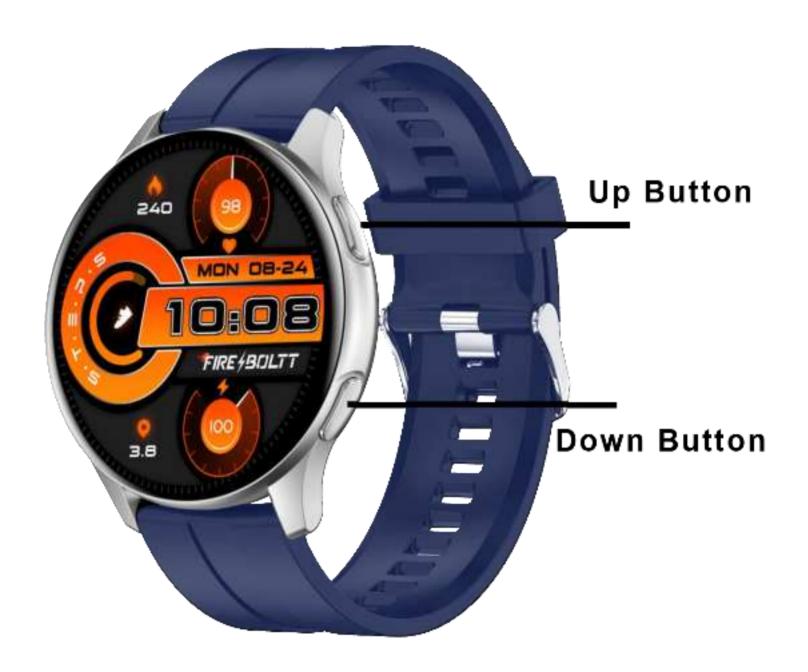

#### **SIDE BUTTONS OPERATION**

BSW020 is with an Up Button and a Down Button.

Up Button: Turn on or turn off the smart watch. Light up or shut down the screen.

Long press the up button for 6 second to turn on or turn off the smart watch.

Short press the up button when the smart watch is turned on to rest the screen or light up the screen.

Down Button: Functions Button. To enter into all functions interface directly. Enlarge or reduce all functions icons.