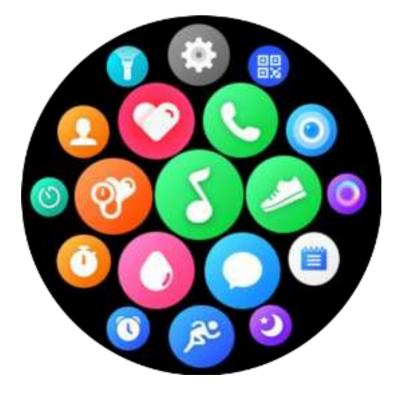

#### **FUNCTIONS NAVIGATION**

The screen can be navigated by swiping left/right or swiping up/down.

Part C - Basic Functions Interface

Swipe up to enter into all functions interface.

Apart from basic functions as Steps, Heart Rate, Spo2, Weather, Music, you could also use more functions like Sleep Monitor, Blood Pressure Monitor, Sports, Sport History, Breathe Training, Dialpad, Contact List, Message, Flashlight, Calculator, Alarm Clock, Stopwatch, Timer, Voice Recorder, Camera and other settings.