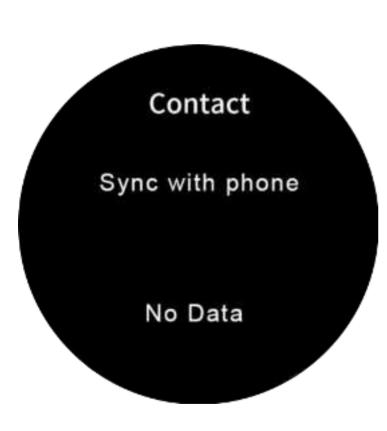

#### Part B - Add contacts

Click contacts icon at all functions interface to enter contact interface. The watch will display No Data and Sync with phone. Then tap "Sync with phone at this interface to sync the contacts from your phone book