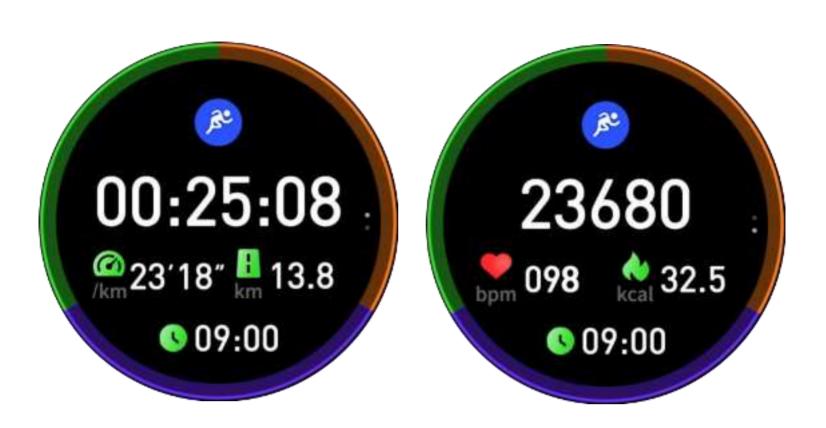

**Sports Mode** - This feature comprises of 100 exercise modes. Track your fitness goals in a tap.

**Fire-Boltt Invincible** 

**Sports History** - This feature allows you to have a overlook of the sports activity performed for the week.