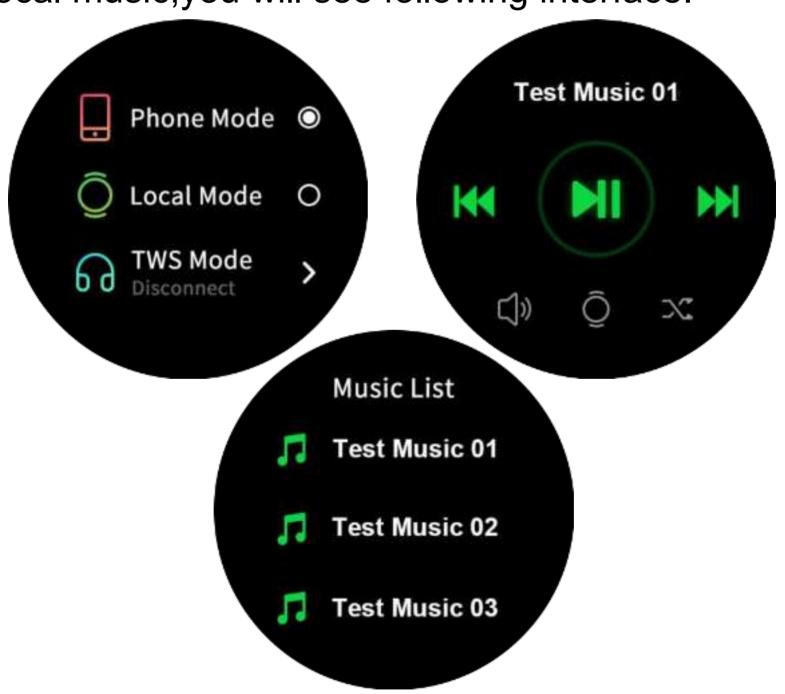

- Play the next music
- Adjust the volume level
- Switch mode play mode

Click icon to switch music player mode, you can select to play local music or connect with TWS earbuds to play local music. If you switch to local music, you will see following interface.

**Fire-Boltt Invincible** 

Change to single song play, loop play, random play, etc.

Click the music title at Local music mode to enter Music List to select your musics. We preload 5 test musics for you. You can load more musics based 8GB storage.

Select TWS Mode to connect with TWS earbuds. You need to search BT headset device, then click and connect your BT earbuds.

Note: When you at Local Mode or TWS Mode, the bluetooth is disconnected. So you need to wait for 8 seconds after turning back to Phone Mode.