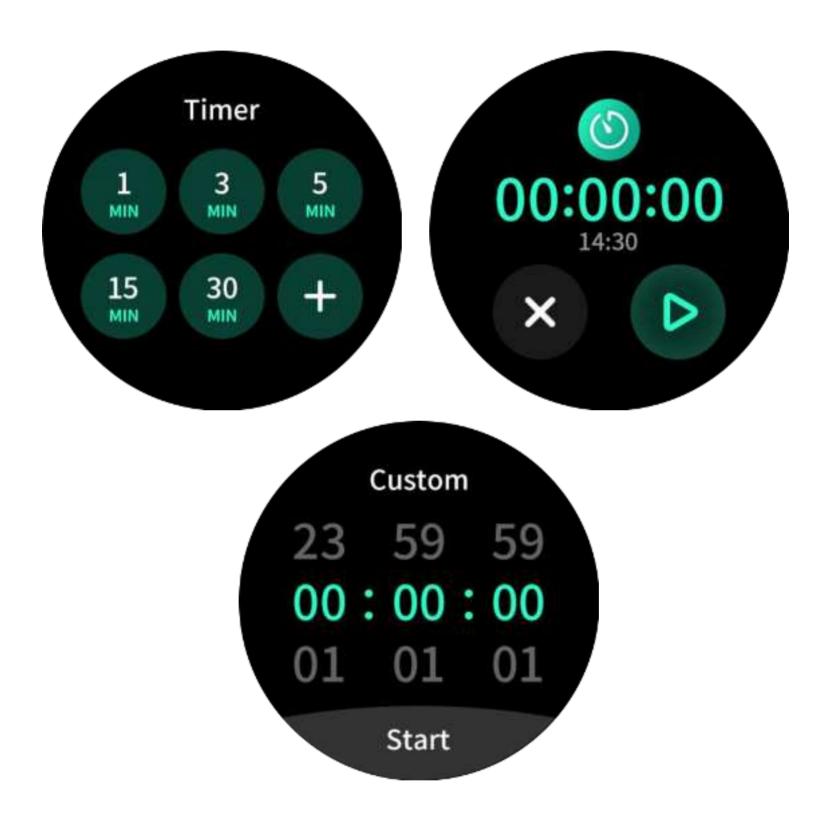

**Fire-Boltt Invincible** 

**Timer** - This sets a preset timer for the user to track and given time line.

**Voice Record** - You can make a voice record at this mode.

<u>Camera</u> - You can remote control the camera of your phone once the watch is connected with your device.