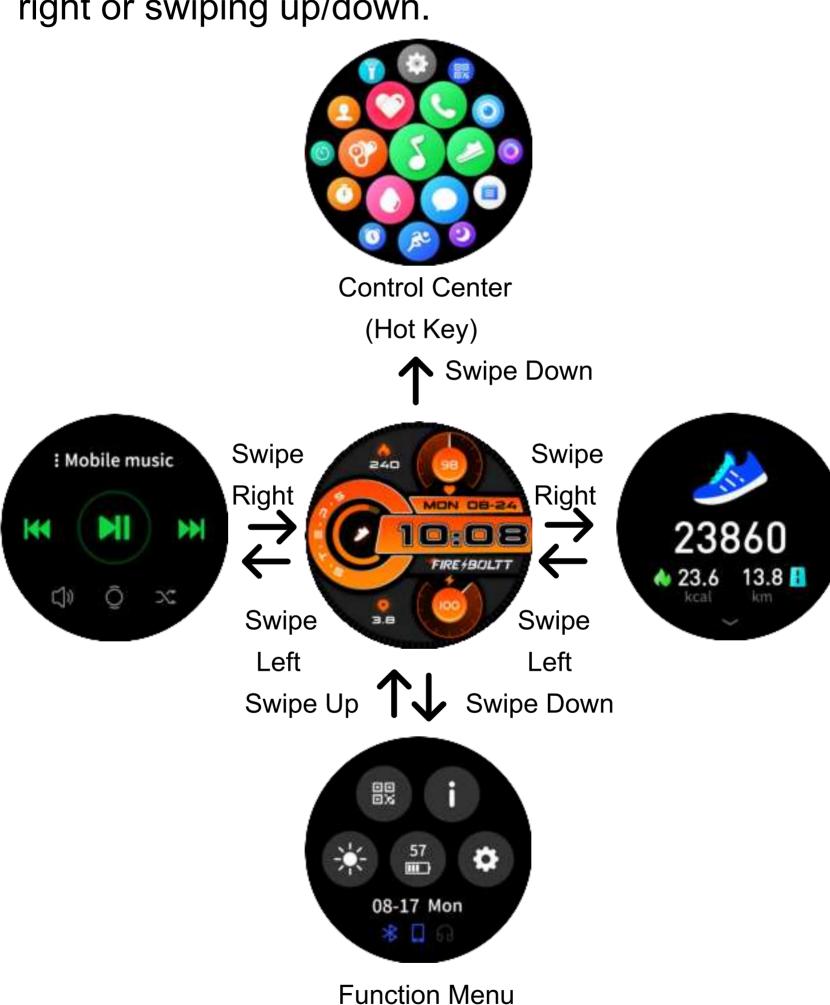

#### **FUNCTIONS NAVIGATION**

The screen can be navigated by swiping left/right or swiping up/down.

#### Part A - Control Center (Hot Keys)

Swipe down to view watch settings.

- APP QR Code
- About
- Brightness
- Battery Display
- Settings
- Time and Date
- BT Connection

APP QR Code: Click to download FireBoltt

Part C - Basic Functions Interface

Swipe up to enter into all functions interface.

Apart from basic functions as Steps, Heart Rate, Spo2, Weather, Music, you could also use more functions like Sleep Monitor, Blood Pressure Monitor, Sports, Sport History, Breathe Training, Dialpad, Contact List, Message, Flashlight, Calculator, Alarm Clock, Stopwatch, Timer, Voice Recorder, Camera and other settings.