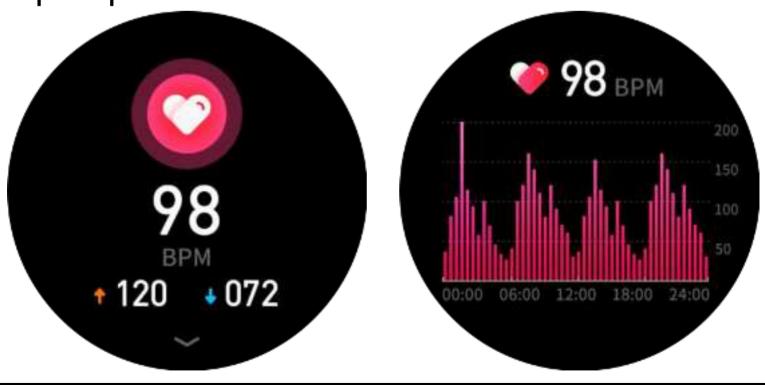

Swipe down to check more data.

Heart Rate - The watch will record your heart rate all day. You can also tap on the page to start measuring.

Swipe up to check more data.

**Fire-Boltt Invincible** 

Oxygen Tracking (SPO2) - Tap the SPO2 page to start measuring. On the SPO2 page you can see the previous data.