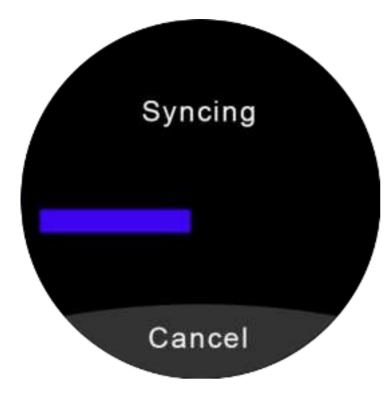

#### Part B - Add contacts

Click contacts icon at all functions interface to enter contact interface. The watch will display No Data and Sync with phone. Then tap "Sync with phone at this interface to sync the contacts from your phone book

After tapping "Sync with phone" at contact interface, the watch will sync all contacts from your phone

After completing syncing the contacts from your phone, all your contacts will be synced to your watch as well