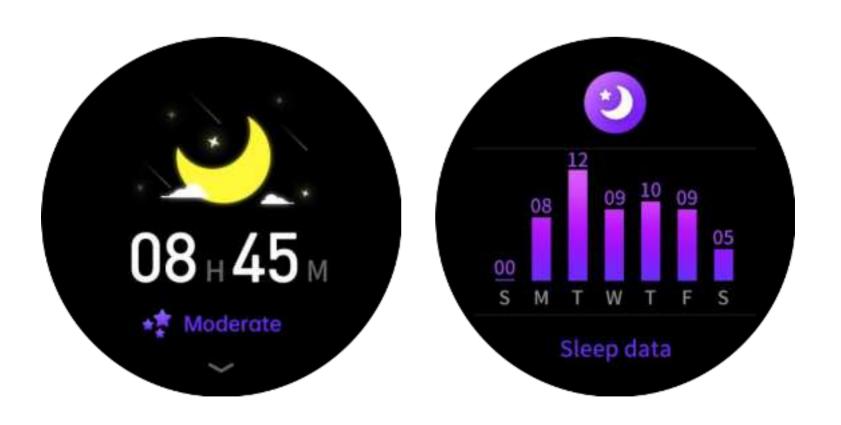

**Sleep** - You need to wear the watch while sleeping, it will provide the hours slept and quality of sleep stats.

Swipe up to check more data.

**Blood Pressure** - Monitor your blood pressure by accessing this function.