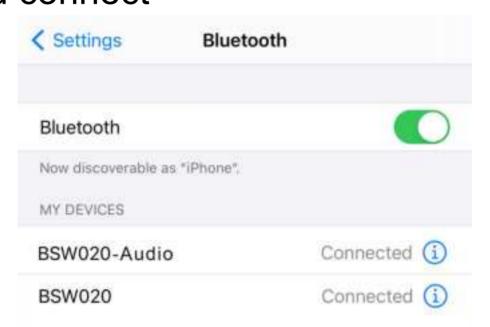

#### For iOS

Check bluetooth list of your iOS phone, and find the blue-tooth name as "BSW020-Audio", then click and connect

After connect successfully, the bluetooth name of "BSW020-Audio" will be in "MY DEVICES" list

After connect successfully, the bluetooth name of "BSW020-Audio" will be in "PAIRED DEVICES" list

After connecting the watch both with APP and phone, you can swipe down from the main interface to check if the bluetooth icon and phone icon highlight in blue colour. The bluetooth icon and phone icon should be in blue colour after connectionn