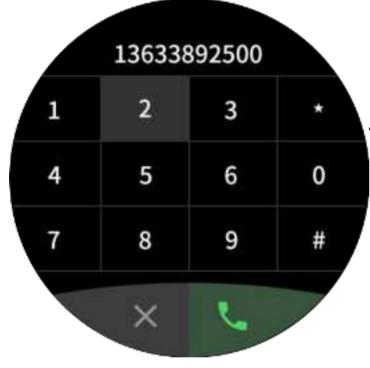

### FIRE /BIJLTT

Swipe up to enter all functions interface

Click phone icon at all functions interface to enter phone call dial to make phone calls

After dialing the phone numbers, the watch will make bluetooth phone calls. You can click hang-up icon to stop the phone call. Click the volume icon to adjust