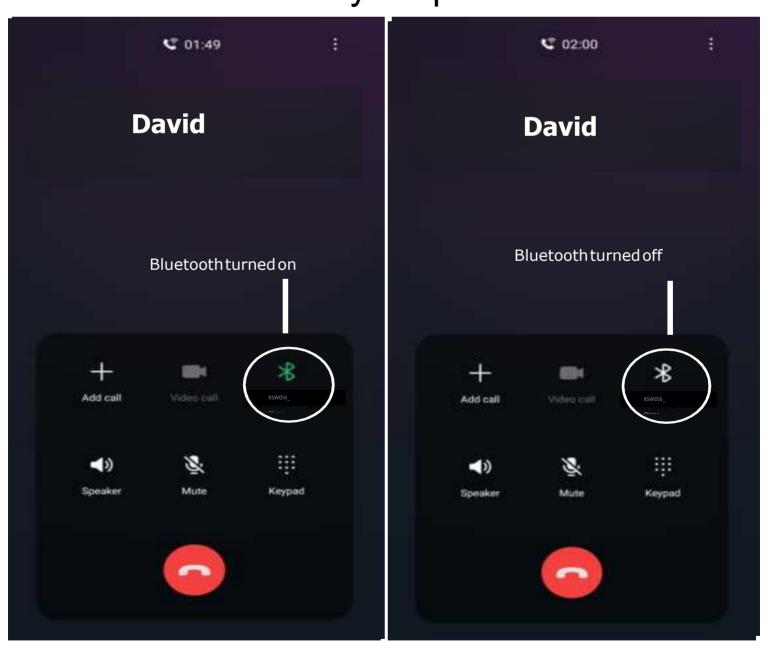

#### Part D - Switch calls between Phone / Watch

Switch Between Watch / Phone During an Active Call:

If your watch is connected to the Phone via Bluetooth, all calls will come on the watch by default. If you want to change the call to the phone during an active call, simply click on BSW020-Audio Bluetooth icon to select. The call will then come on your phone.