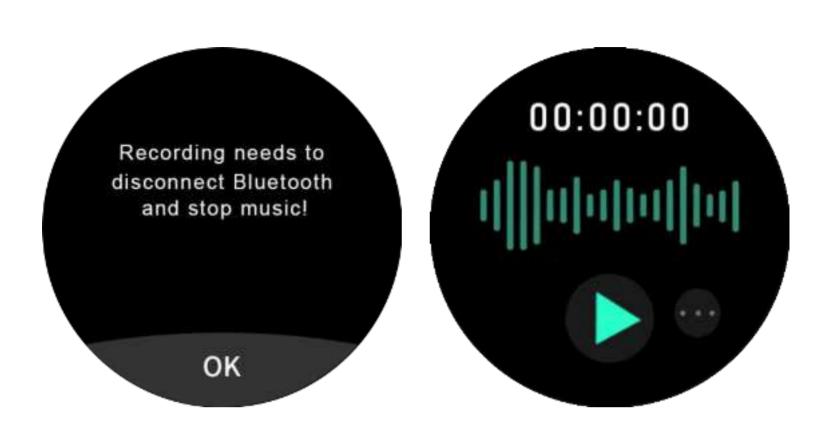

**Fire-Boltt Invincible** 

**Timer** - This sets a preset timer for the user to track and given time line.

**Voice Record** - You can make a voice record at this mode.

<u>Camera</u> - You can remote control the camera of your phone once the watch is connected with your device.