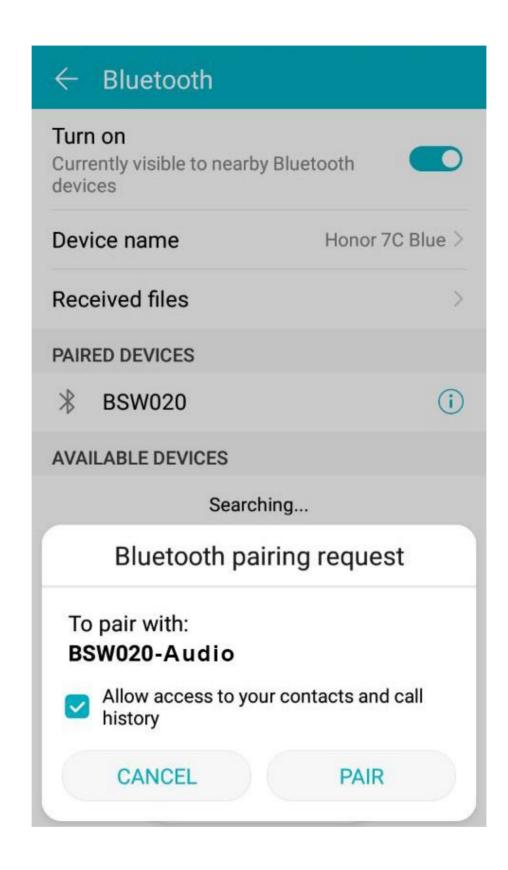

Check bluetooth list of your Android phone, and find the bluetooth name as "BSW020-Audio", then click and connect

The smart phone will show a Bluetooth pairing request. Click on Pair to allow contacts and call history