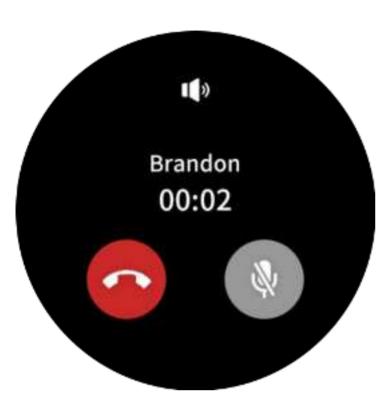

After making the call successfully. Click the volume icon to adjust the volume. Click mute icon to keep mute. Click hangup icon to hang up the phone call