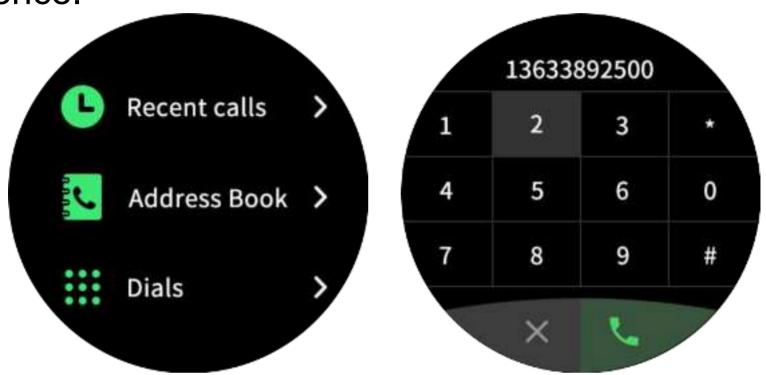

### FIRE /BIJLTT

Swipe up to enter all functions interface

Click phone icon at all functions interface to enter phone call dial to make phone calls

After dialing the phone numbers, the watch will make bluetooth phone calls. You can click hang-up icon to stop the phone call. Click the volume icon to adjust

Swipe up to check more data.

**Music** - You can remote control the music player of your phone once the watch is connected to the device.

<u>Dial</u> - You can check the recent calls, dial the numbers and check contacts from BT Calling interface and enjoy the bluetooth calling experience.