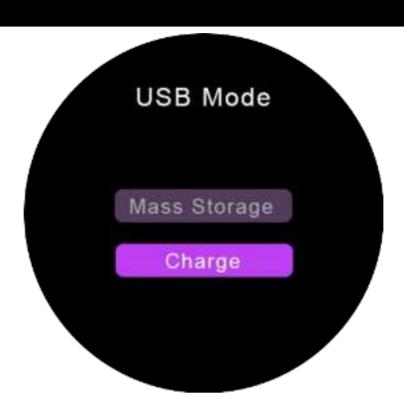

#### Part D - USB Mode

BSW020 smart watch i with about 8GB storage, so you can load more songs as you like. And you can transfer Charge Mode to USB Mode to load songs.

Click USB icon at all functions interface and select to Transfer Charge Mode to USB Mode, so transfer USB Mode to Charge Mode.