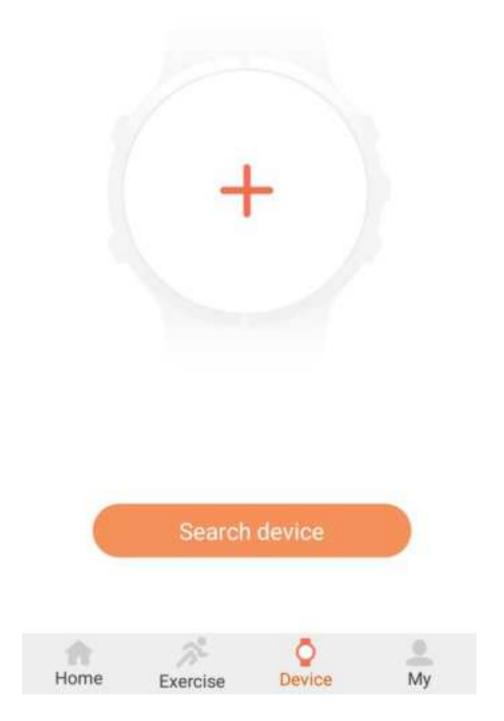

# Connect smart watch with FireBoltt Invincible APP

Unbound equipment

Click on "Search Device" to find and connect BSW020 smart watch.(If you can not connect with APP,please check if you have open the bluetooth function of your phone, and try again.)