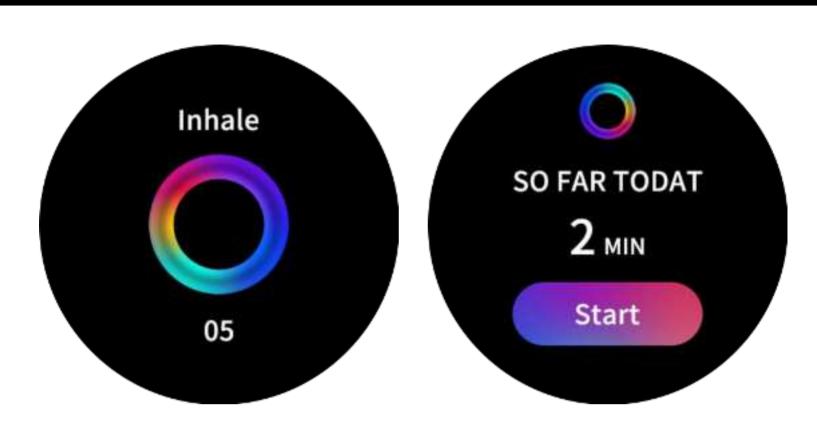

Breathe - This function helps you to do breathing activity and ensure great health.

Messages - This function helps you to keep a track of all notifications and messages from all social portals.

**Flashlight** - Make way in the darkness using the in built flashlight available.