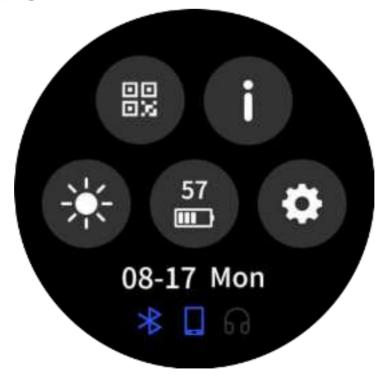

#### Part A - Control Center (Hot Keys)

Swipe down to view watch settings.

- APP QR Code
- About
- Brightness
- Battery Display
- Settings
- Time and Date
- BT Connection

APP QR Code: Click to download FireBoltt

Invincible APP

About: Check the device information

Brightness: Adjust the brightness of the screen

Battery Display: Check the battery status

Setting: Hot key to enter into setting center

Time and Date: Check time and date

BT connection: Check bluetooth connect status. Please be sure to bluetooth icon and phone icon are both in blue colour before using all functions.