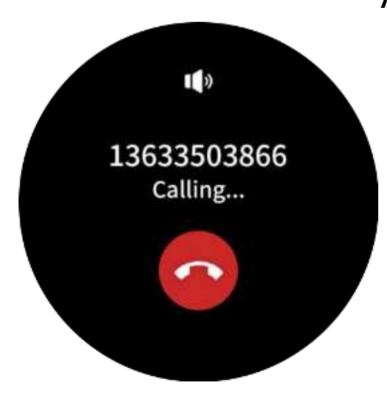

### FIRE /BIJLTT

Swipe up to enter all functions interface

Click phone icon at all functions interface to enter phone call dial to make phone calls

After dialing the phone numbers, the watch will make bluetooth phone calls. You can click hang-up icon to stop the phone call. Click the volume icon to adjust