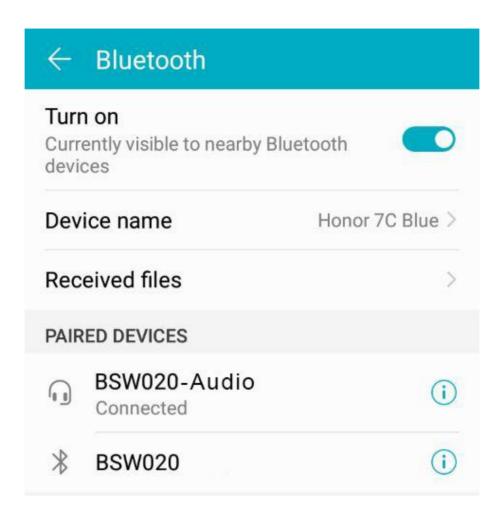

After connect successfully, the bluetooth name of "BSW020-Audio" will be in "PAIRED DEVICES" list

After connecting the watch both with APP and phone, you can swipe down from the main interface to check if the bluetooth icon and phone icon highlight in blue colour. The bluetooth icon and phone icon should be in blue colour after connectionn