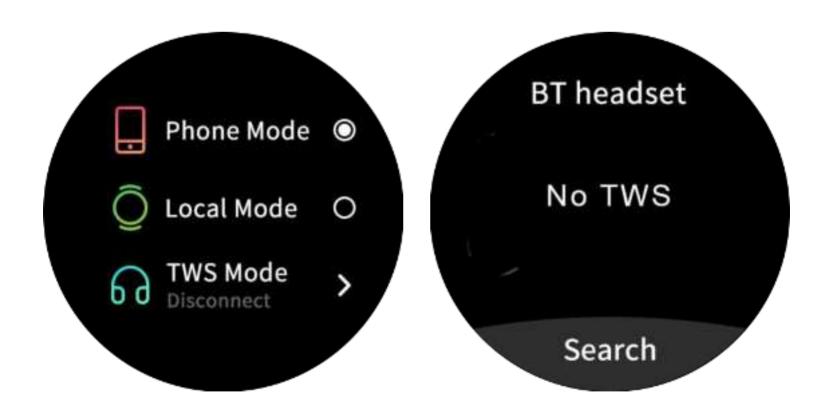

#### Part C - 3 in 1 Music Player

BSW020 smart watch support Mobile music player,Local music player,TWS earbuds

**Fire-Boltt Invincible** 

098 BPM

connection. You can select to play mobile music, local musics or connect with TWS earbuds to play local musics. Swipe right from main interface or click music icon at full functions interface to enter smart watch music player.

Select TWS Mode to connect with TWS earbuds. You need to search BT headset device, then click and connect your BT earbuds.

Note: When you at Local Mode or TWS Mode, the bluetooth is disconnected. So you need to wait for 8 seconds after turning back to Phone Mode.