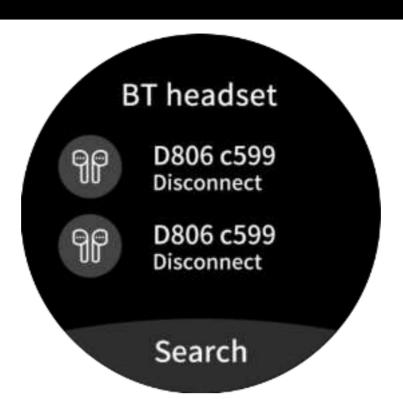

Select TWS Mode to connect with TWS earbuds. You need to search BT headset device, then click and connect your BT earbuds.

Note: When you at Local Mode or TWS Mode, the bluetooth is disconnected. So you need to wait for 8 seconds after turning back to Phone Mode.