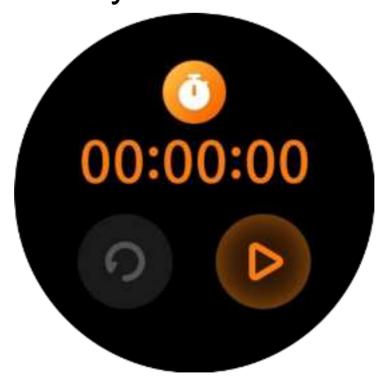

**Fire-Boltt Invincible** 

**Timer** - This sets a preset timer for the user to track and given time line.

**Voice Record** - You can make a voice record at this mode.

<u>Camera</u> - You can remote control the camera of your phone once the watch is connected with your device.