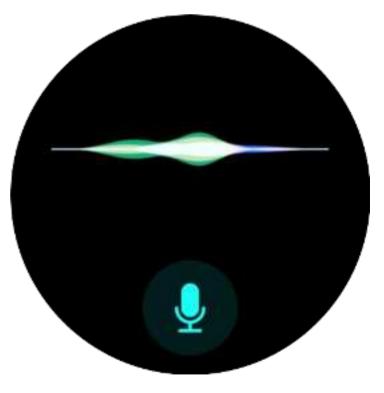

#### Part F - Voice Assistant

Click USB icon at all functions interface and select Voice Assistant
Mode to start Voice
Assistant to control your phone Voice Assistant.