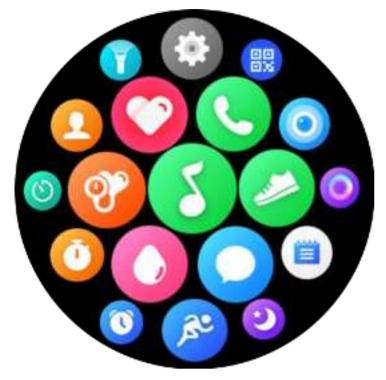

### FIRE /BIJLTT

Swipe up to enter all functions interface

Click phone icon at all functions interface to enter phone call dial to make phone calls

After dialing the phone numbers, the watch will make bluetooth phone calls. You can click hang-up icon to stop the phone call. Click the volume icon to adjust

#### Part B - Add contacts

Click contacts icon at all functions interface to enter contact interface. The watch will display No Data and Sync with phone. Then tap "Sync with phone at this interface to sync the contacts from your phone book

Swipe up to check more data.

**Music** - You can remote control the music player of your phone once the watch is connected to the device.

<u>Dial</u> - You can check the recent calls, dial the numbers and check contacts from BT Calling interface and enjoy the bluetooth calling experience.

Part C - Basic Functions Interface

Swipe up to enter into all functions interface.

Apart from basic functions as Steps, Heart Rate, Spo2, Weather, Music, you could also use more functions like Sleep Monitor, Blood Pressure Monitor, Sports, Sport History, Breathe Training, Dialpad, Contact List, Message, Flashlight, Calculator, Alarm Clock, Stopwatch, Timer, Voice Recorder, Camera and other settings.