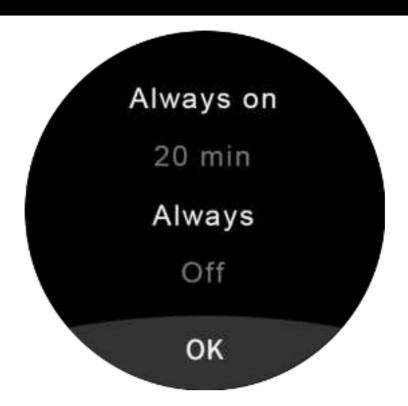

- Change the Clock Style: Click to enter, slide left and right to view the dial, click the dial setting as the main interface.
- Standby Idle Clock: Click to enter, swipe left and right to view the standby dial, click to set it as a rest screen clock.
- Screen off time: Click to enter and swipe up and down to select the screen off time.
- Always on: Click to enter and slide up and down to select shut down display always-on function or choose Idle clock time. If you want the display always on, please slide to "Always".