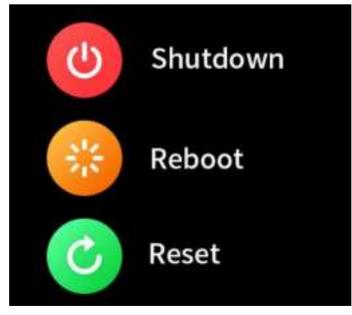

    Mass Storage Mode to Charge Mode,

    or transfer Charge Mode to Transfer

    Mode.
  - About the watch: Click to view the device name, version number, bluetooth address, etc.
  - Shutdown: Click to enter to turn off the smart watch.

# \*FIRE & BIJLTT

Reboot: Click to enter to reboot the smart watch.

Reset: Click to enter to reset the smart watch.