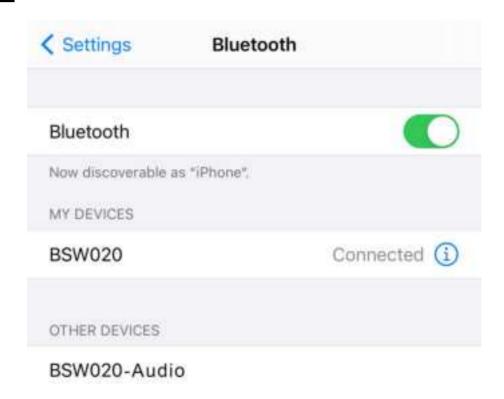

#### For iOS

Check bluetooth list of your iOS phone, and find the blue-tooth name as "BSW020-Audio", then click and connect

After connect successfully, the bluetooth name of "BSW020-Audio" will be in "MY DEVICES" list

The smart phone will show a Bluetooth Sync request. Click on Allow to allow contacts and Favorites Sync

After connecting the watch both with APP and phone, you can swipe down from the main interface to check if the bluetooth icon and phone icon highlight in blue colour. The bluetooth icon and phone icon should be in blue colour after connection