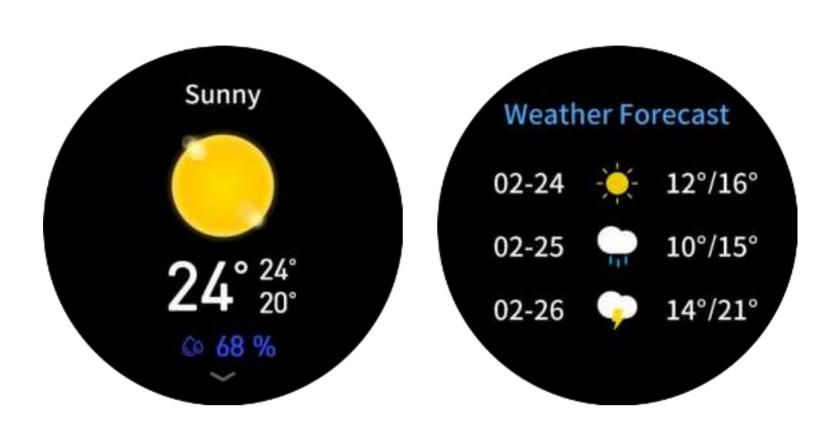

Swipe up to check more data.

**Weather** - You can know the current weather and the forecast for tomorrow, this information is synced from your app. Scroll Up to see the forecast weather. It will not be updated if the phone is disconnected for a long time.