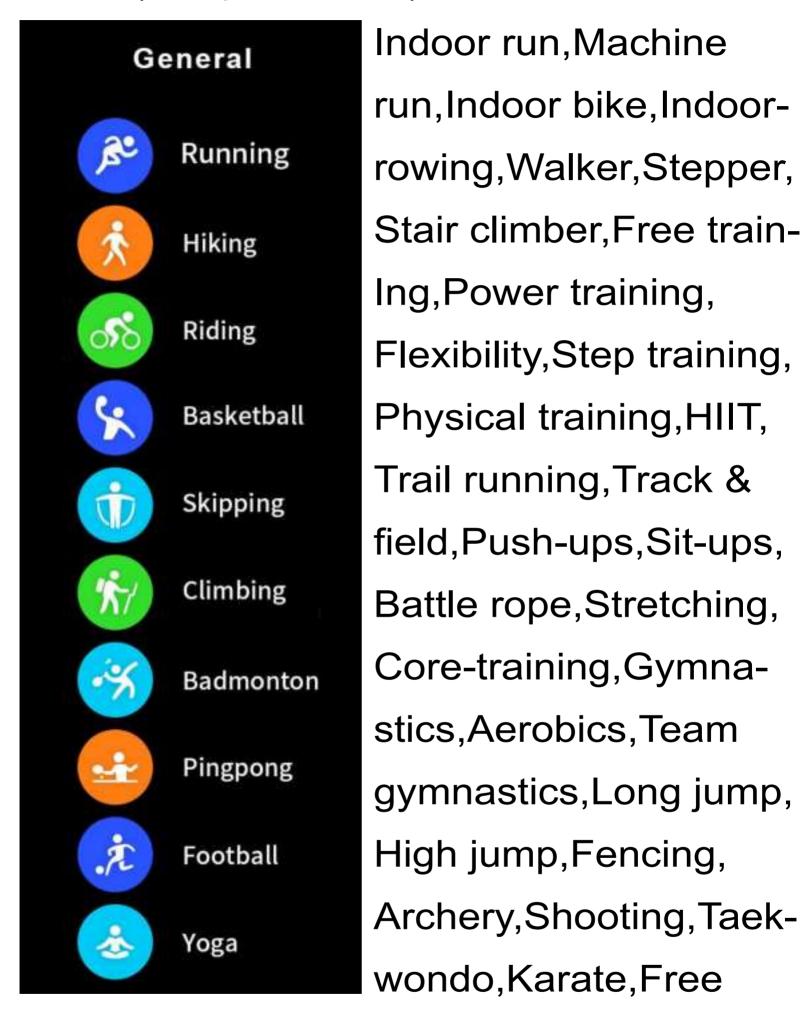

#### Part A - 150 In-built Sport Modes

Click Sport Mode icon/long press the Down Button to enter into Sport Mode interface, there are 150 sport modes for your selection.

General(10 Sport Modes)

Running, Hiking, Riding, Basketball, Skipping, Climbing, Badminton, Pingpong, Football, Yoga