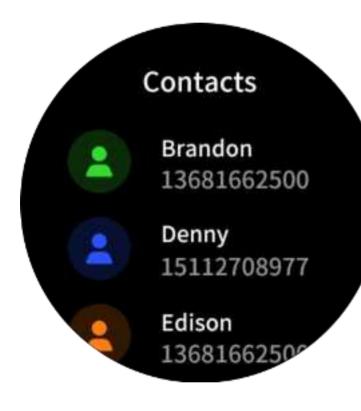

After tapping "Sync with phone" at contact interface, the watch will sync all contacts from your phone

After completing syncing the contacts from your phone, all your contacts will be synced to your watch as well