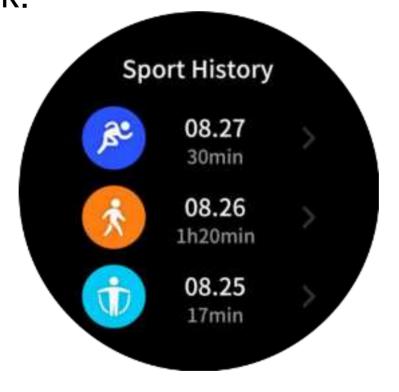

**Sports Mode** - This feature comprises of 100 exercise modes. Track your fitness goals in a tap.

**Fire-Boltt Invincible** 

**Sports History** - This feature allows you to have a overlook of the sports activity performed for the week.