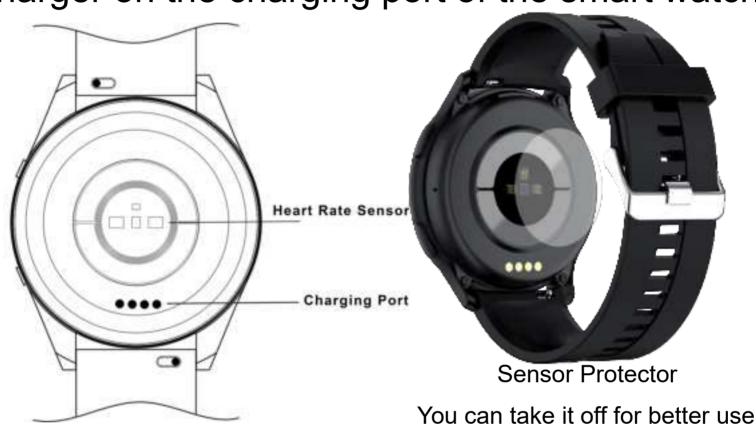

#### **CHARGE THE BATTERY AND BATTERY LIFE**

BSW020 charger is a 4-pin magnetic charger. If you need to charge smart watch or load the songs to smart watch, you can just put the 4-pin charger on the charging port of the smart watch.