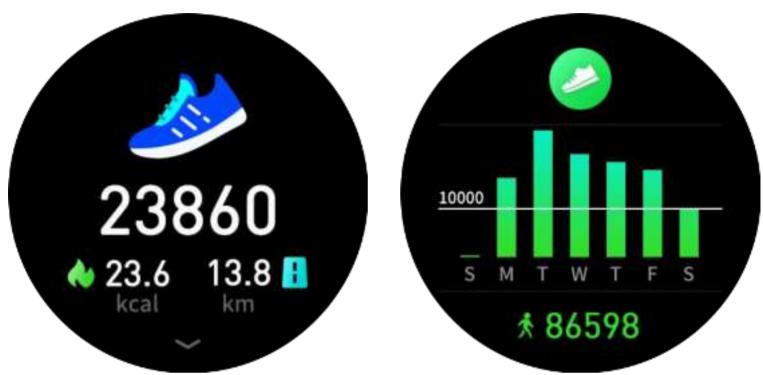

#### Part B - Basic Functions Interface

Swipe left or right to enter into basic functions interface

**Steps** - The watch automatically tracks the step taken on the screen. Note: Your movement status reset to 0 at midnight.

**Sports Mode** - This feature comprises of 100 exercise modes. Track your fitness goals in a tap.

**Fire-Boltt Invincible** 

**Sports History** - This feature allows you to have a overlook of the sports activity performed for the week.