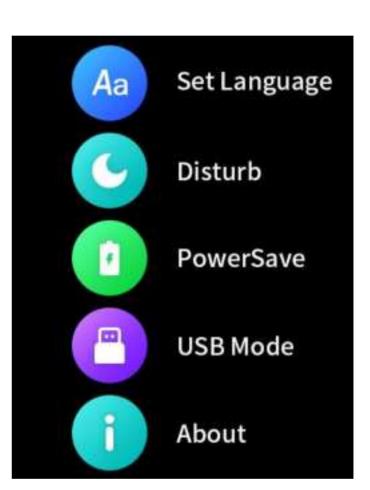

## FIRE /BIJLTT

Set language: Click to enter, slide up and down to set the language, click OK to set that language.

- Do not disturb: Click to enter to select to turn on or turn off Do Not Disturb function.
- Power Save: Click to enter to select to turn on or turn off Power Save function.
  - USB Mode: Click to enter to transfer

    Mass Storage Mode to Charge Mode,

    or transfer Charge Mode to Transfer

    Mode.
  - About the watch: Click to view the device name, version number, bluetooth address, etc.
  - Shutdown: Click to enter to turn off the smart watch.