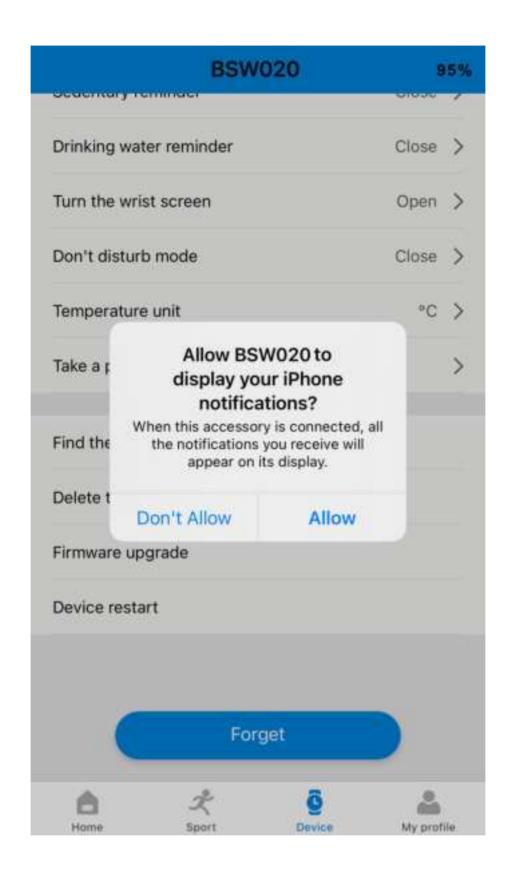

The smart phone
Will show a
Bluetooth pairing
request and you
can click on
Bluetooth "Pair" to
confirm

iOS system will show a notification request.

Click on Allow to let the watch display all
the notification of the phone