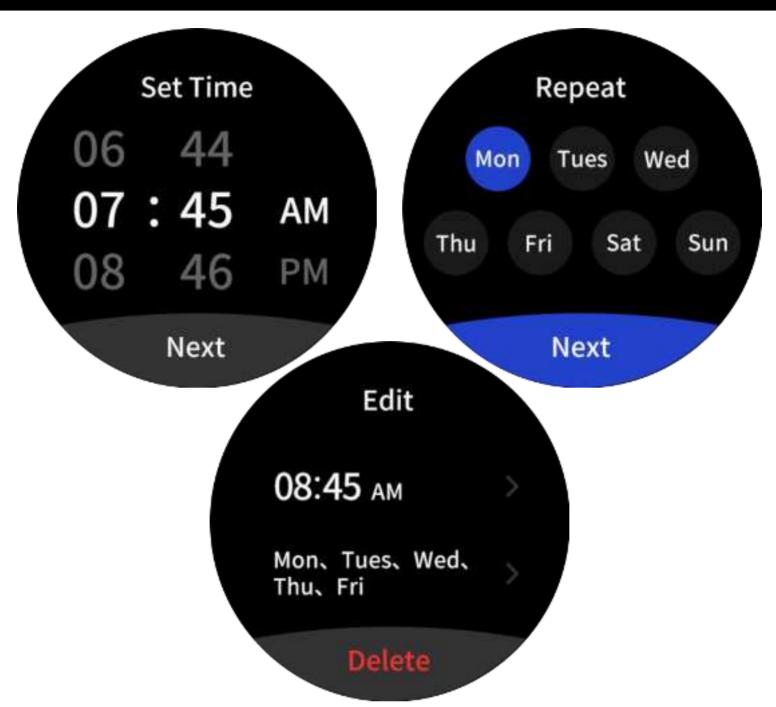

<u>Calculator</u> - This new feature lets you access the calculator on the watch itself.

Alarm - Set alarms and let your watch vibrate to remind you of the alarm.

**Stopwatch** - This helps to track the time frame for any given activity.