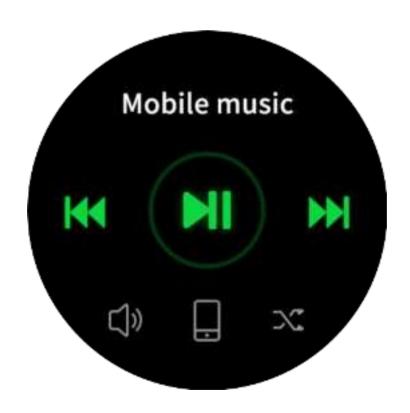

#### Part C - 3 in 1 Music Player

BSW020 smart watch support Mobile music player,Local music player,TWS earbuds

**Fire-Boltt Invincible** 

098 BPM

connection. You can select to play mobile music, local musics or connect with TWS earbuds to play local musics. Swipe right from main interface or click music icon at full functions interface to enter smart watch music player.

The default music player is Mobile music player, so please make sure smart watch is connected with APP. Then you can control to play the musics in your phone through the smart watch.

- Play the previous music
- Play and pause

- Play the next music
- Adjust the volume level
- Switch mode play mode

Click icon to switch music player mode, you can select to play local music or connect with TWS earbuds to play local music. If you switch to local music, you will see following interface.