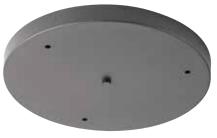

# **Round Canopy**

The round accessory accommodates 3 fixtures and is available in Brushed Nickel, Antique Bronze and Graphite finishes.

#### THREE-LIGHT ROUND

P8403-09 Brushed Nickel P8403-20 Antique Bronze **P8403-143** Graphite Round canopy can be used for three pendants. Refer to website for details. 15-1/2" dia., 1-3/8" ht.

P8403-20

## **Round Canopy**

The round accessory accommodates 3 fixtures and is available in Brushed Nickel, Antique Bronze and Graphite finishes.

#### FINISHES

Brushed Nickel - 09

- Antique Bronze 20
- Graphite 143

THREE-LIGHT ROUND P8403-09 Brushed Nickel P8403-20 Antique Bronze P8403-143 Graphite Round canopy can be used for three pendants. Refer to website for details. 15-1/2" dia., 1-3/8" ht.