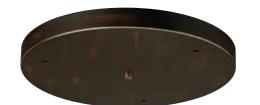

# **Round Canopy**

The round accessory accommodates 3 fixtures and is available in Brushed Nickel, Antique Bronze and Graphite finishes.

#### THREE-LIGHT ROUND

P8403-09 Brushed Nickel P8403-20 Antique Bronze **P8403-143** Graphite Round canopy can be used for three pendants. Refer to website for details. 15-1/2" dia., 1-3/8" ht.

P8403-20

## **Round Canopy**

The round accessory accommodates 3 fixtures and is available in Brushed Nickel, Antique Bronze and Graphite finishes.

#### FINISHES

Brushed Nickel - 09

- Antique Bronze 20
- Graphite 143

THREE-LIGHT ROUND P8403-09 Brushed Nickel P8403-20 Antique Bronze P8403-143 Graphite Round canopy can be used for three pendants. Refer to website for details. 15-1/2" dia., 1-3/8" ht.