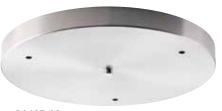

# **Round Canopy**

The round accessory accommodates 3 fixtures and is available in Brushed Nickel, Antique Bronze and Graphite finishes.

#### THREE-LIGHT ROUND

P8403-09 Brushed Nickel P8403-20 Antique Bronze **P8403-143** Graphite Round canopy can be used for three pendants. Refer to website for details. 15-1/2" dia., 1-3/8" ht.

P8403-20

## **Round Canopy**

The round accessory accommodates 3 fixtures and is available in Brushed Nickel, Antique Bronze and Graphite finishes.

#### FINISHES

Brushed Nickel - 09

- Antique Bronze 20
- Graphite 143

THREE-LIGHT ROUND P8403-09 Brushed Nickel P8403-20 Antique Bronze P8403-143 Graphite Round canopy can be used for three pendants. Refer to website for details. 15-1/2" dia., 1-3/8" ht.