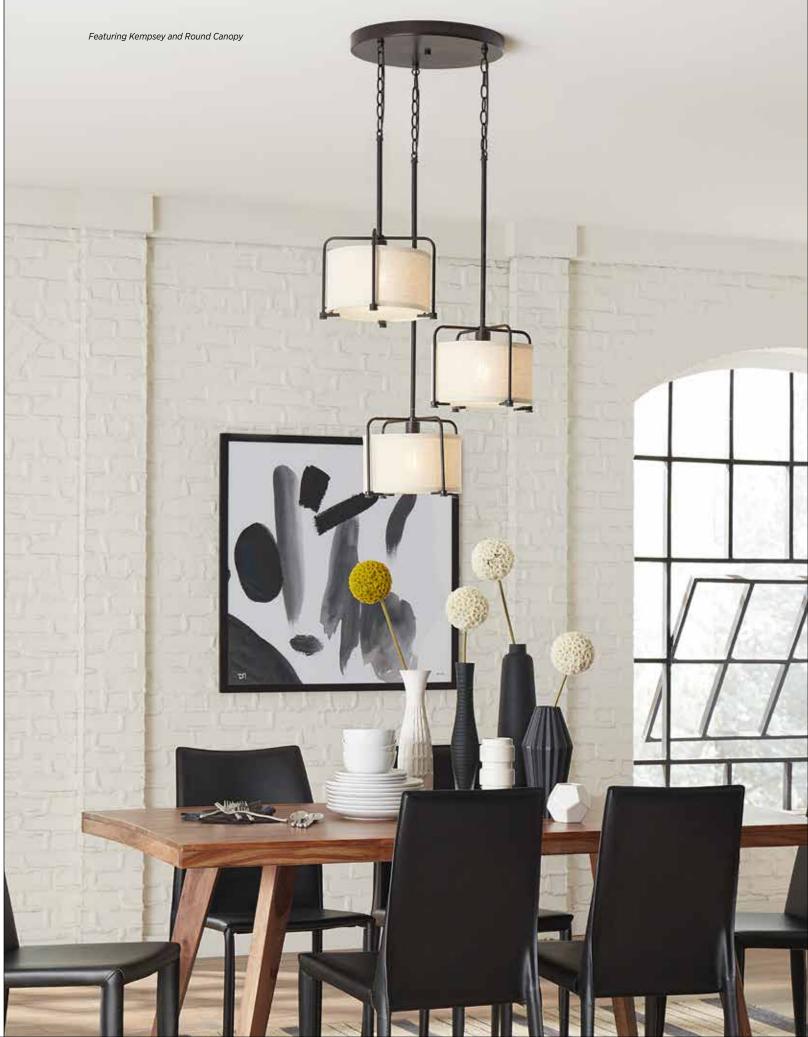

P8403-09

P8403-143

Canopies allow for flexibility and efficiency. Easily transform a simple pendant into a statement piece by clustering them together using a round canopy.

PROGRESSLIGHTING.COM

P8403-20

P8403-09

P8403-143

Canopies allow for flexibility and efficiency. Easily transform a simple pendant into a statement piece by clustering them together using a round canopy.