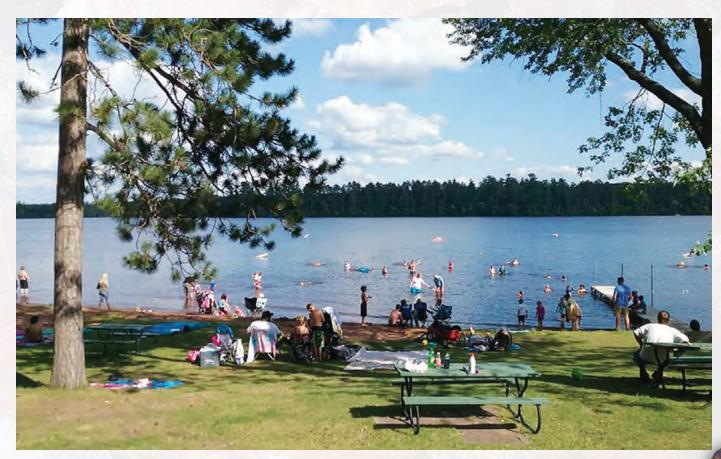

#### **Moose Lake State Park**

Located on majestic Echo Lake, this park offers a well maintained public swimming beach, picnic area, hiking and skiing trails, volleyball, camping and boat landing. On July 19, 2003, the Moose Lake Agate and Geological Interpretive Center opened its doors. State Park pass required.

#### **Boating**

Recreational boating and water skiing is available on all area lakes, most of which are equipped with public landings.