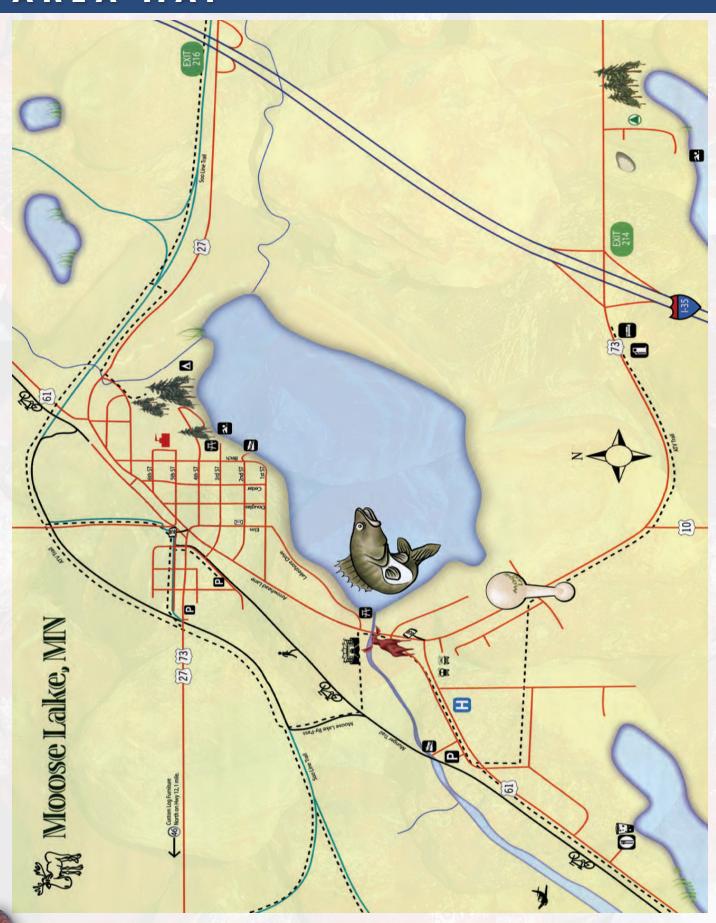

R

581 ARROWHEAD LN MOOSE LAKE, MN 55767 (218) 485-8270

**GATEWAY TIRE & SERVICE** 

135 ARROWHEAD LANE, MOOSE LAKE (218) 485-8600 WWW.JUNCTIONTIREINC.COM

**GRIMM'S COLLISION** 

101 ARROWHEAD LANE, MOOSE LAKE (218) 485-4500

H&PEXPRESS, INC.

(320) 838-3103

OSSIE'S INCORPORATED

3761 FRONT STREET BARNUM, MN 55707 (218) 389-6288

**TONY STEWART MOTORS** 

730 ARROWHEAD LANE (218) 485-9062

**OTHER** 

MN DEER HUNTERS ASSOCIATION OUAD RIVERS CHAPTER

(218) 380-2461 QUADRIVERS@MNDEERHUNTERS.COM

MINNESOTA DEPARTMENT OF CORRECTIONS WR/ML

1000 LAKESHORE DRIVE (218) 485-5000 WWW.DOC.STATE.MN.US

**MOOSE LAKE WATER & LIGHT** 

PO BOX 418 (218) 485-4100 WWW.MOOSELAKEPOWER.COM

THE CARGO SLIDE

(218) 565-2019 THECARGOSLIDE.COM

WKLK/WMOZ RADIO

1104 CLOQUET AVENUE (218) 879-4534

## AREA MAP





## Live MUSIC F

Awesome Daily Specials

## call Ahead For TAKE OUT

Catering Services Available 218-389-4444



formerly Audubon Center of the North Woods

- ★ Year-round meeting, lodging & dining for 160+ people
- ★ Center rentals and retreat & conference facilities
- ★ Beautiful 780-acre lakeside setting with 7 miles of trails
- \* Programs and events for youth, families, adults

#### Experience Your Environment





320-245-2648

info@ospreywilds.org

Located 5 miles west of Sandstone, MN on the east side of Grindstone Lake
Check out our website for info about upcoming programs & events

www.ospreywilds.org





We are located just minutes from Walking, Biking
Four Wheeling, and Snowmobile Trails.
We offer a Pool, Whirlpool, and Sauna
Along with our Daybreak Breakfast
For reservati