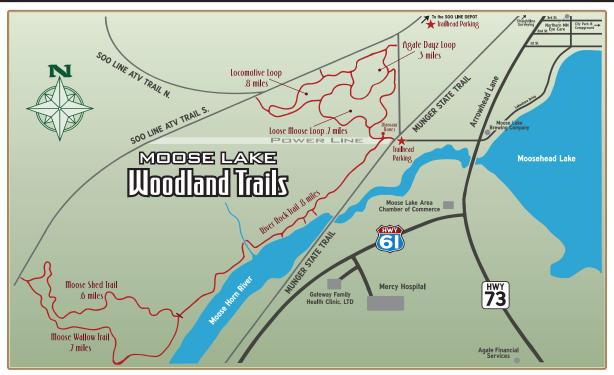

TRAIL SPONSORS

- Trails are rocky and possibly muddy. Use them at your own risk.
- If injured, dial 9II and provide your location (trail map).
- Practice tick bite protection.
- Trails are for NON-MOTORIZED USE ONLY.