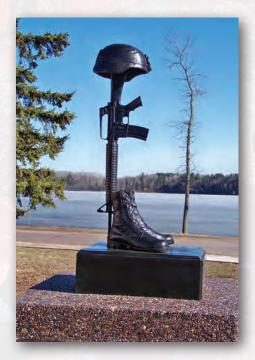

#### Veterans' Memorial Park

Found at the corner of Seventh Street and Birch Avenue, Veterans' Memorial Park honors the men and women who have bravely served our country. Two benches are set to allow for a restful remembrance.