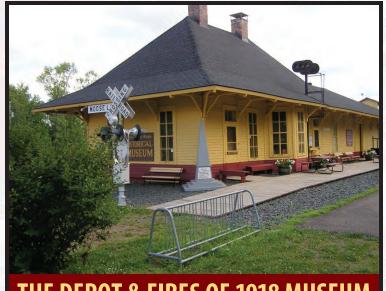

As time went by more transportation routes were built, including the first state highway in the early 1900's, and a second railroad, the Soo Line, which was completed in 1909.

One of the defining events in the history of the area is the fires that swept through northeastern MN on October 12, 1918. To memorialize the 453 people that died in the fire a 27-foot monument is erected just north of town. The Fires of 1918 are annually commemorated by the Moose Lake Area Historical Society at the Soo Line Depot on Folz Boulevard, opened as a fire and railroad museum in 1995.

#### Willard Munger

The nation's longest paved multiple-use trail stretches 72 miles from Hinckley to Duluth. While hiking, bicycling, in-line skating or snowmobiling, you'll have many opportunities to see wildlife and enjoy our scenic rivers, streams and lakes from the many benches along the way. You'll also find plenty of opportunity for shopping, camping and picnicking along the trail. This railroad grade provided escape routes for the Moose Lake victims of the 1918 fires. You will encounter several monuments and museums along the route. In our town, a scenic loop takes you right past the Moose Lake Railroad Depot and Fires of 1918 Museum.

## THE DEPOT & FIRES OF 1918 MUSEUM EVENT CENTER RENTALS AVAILABLE

SUMMER HOURS
Memorial Day to Labor Day
Tuesday — Saturday 10 am — 4 pm
Sunday Noon — 4 pm

FALL HOURS Weekends Only Friday & Saturday 10 am — 4 pm Sunday Noon — 4 pm

We Are Closed Mondays, Thank You!

FOR GUIDED TOURS PLEASE CALL: (218) 485-4234

900 Folz Blvd. PO Box 235 | Moose Lake, MN 55767

Call a Realtree Land Pro today to get your Pine County or Carlton County acreage

## MOOSE LAKE AREA HISTORICAL SOCIETY/DEPOT

900 FOLZ BLVD, MOOSE LAKE (218) 485-4234 WWW.MOOSELAKEAEAHISTORY.COM