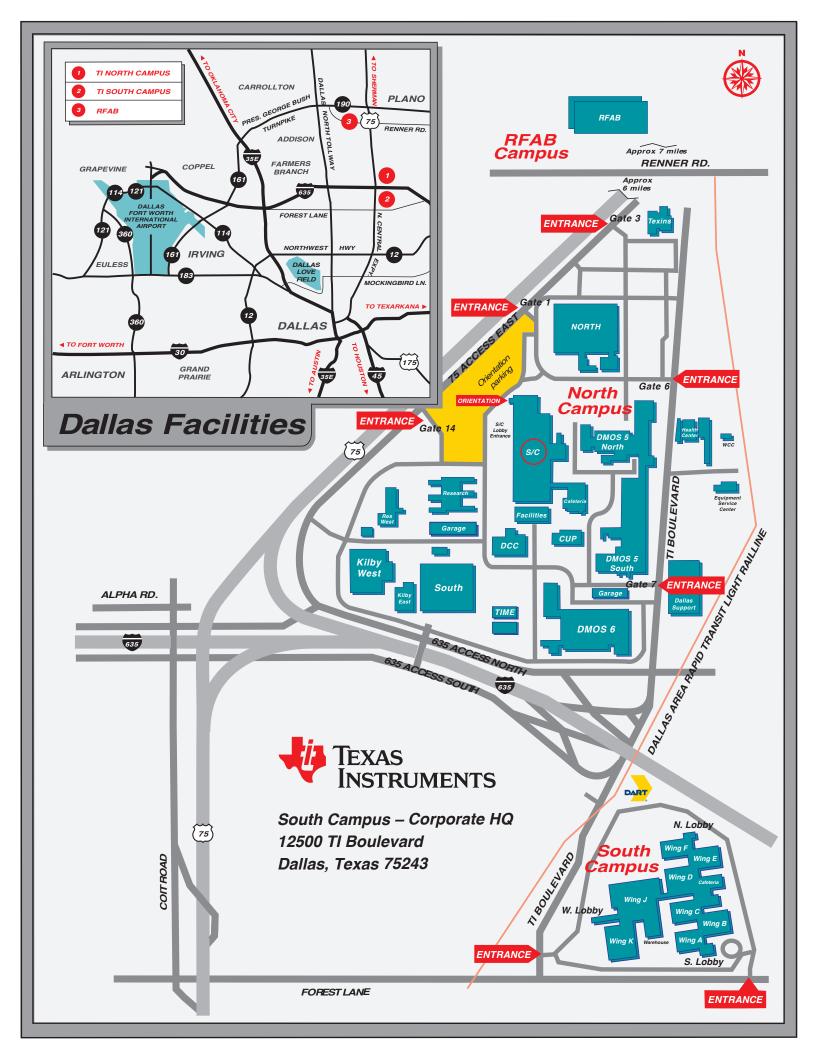

## TEXAS INSTRUMENTS DALLAS FACILITIES DIRECTIONS

## FROM D/FW INTERNATIONAL AIRPORT:

Take the NORTH EXIT from the airport to I-635 EAST. Follow I-635 E. for approximately 20 miles. Skip to desired site:

TI North Campus - 13500 North Central Expy., Dallas, TX 75243 Exit TI BOULEVARD. TURN LEFT on TI Blvd. TURN LEFT into the TI ENTRANCE at GATE 7 or GATE 6.

TI South Campus – 12500 TI Blvd., Dallas, TX 75243
Exit TI BOULEVARD. TURN RIGHT on TI Blvd. TURN LEFT on FOREST LANE. At first traffic light TURN LEFT into the TI ENTRANCE.

TI Richardson Fab (RFAB) – 300 West Renner Road, Richardson, TX 75080 Exit US 75 NORTH (Central Expressway) toward McKinney. Follow US 75 N. for approximately 5.5 miles. Exit Galatyn Parkway/Renner Road. Stay straight to go onto N. Central Expy/ US 75 Northfor approximately 1.3 miles. Turn left onto W. Renner Rd. 300 West Renner Rd. is on the right.

## FROM DALLAS LOVE FIELD AIRPORT:

Turn LEFT on MOCKINGBIRD LANE from the airport. Follow Mockingbird Ln. for approximately 3.6 miles. Turn LEFT (North) on US 75 (Central Expressway). Skip to desired site:

TI North Campus – 13500 North Central Expy., Dallas, TX 75243 Exit US 75 NORTH (Central Expressway). EXIT MIDPARK RD. TURN RIGHT into the TI ENTRANCE at GATE 14, GATE 1 or GATE 3.

TI South Campus – 12500 TI Blvd., Dallas, TX 75243 Go approximately 6 miles. Exit FOREST LANE. Turn RIGHT on Forest Ln. At third traffic light TURN LEFT into the TI ENTRANCE.

TI Richardson Fab (RFAB) – 300 West Renner Road, Richardson, TX 75080

Go approximately 12 miles. Exit Galatyn Parkway/Renner Road. Stay straight to go onto N. Central Expy/US 75 North for approximately 1.3 miles. Turn left onto W. Renner Rd. 300 West Renner Rd. is on the right.