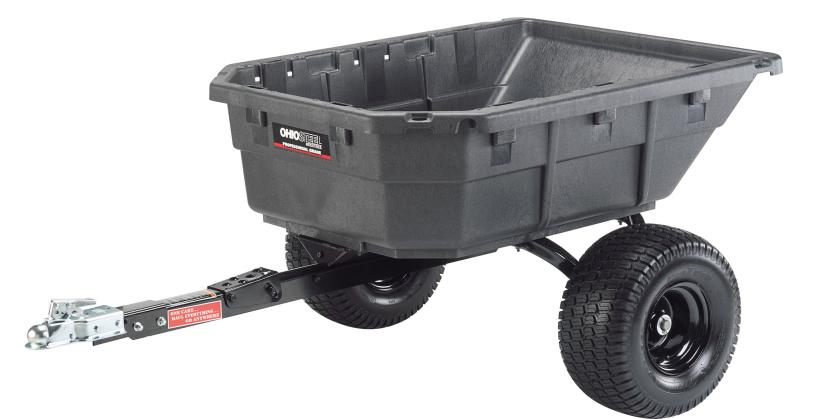

# **4048PS-ATV** 12.5 cu ft POLY SWIVEL ATV DUMP CART

U.S. Patent No. 8,496,298

READ AND FOLLOW ALL SAFETY RULES AND OPERATING INSTRUCTIONS BEFORE USING THIS EQUIPMENT

This is the safety alert symbol. It is used to alert you to potential personal injury hazards. Obey all safety messages that follow this symbol to avoid possible injury or death.