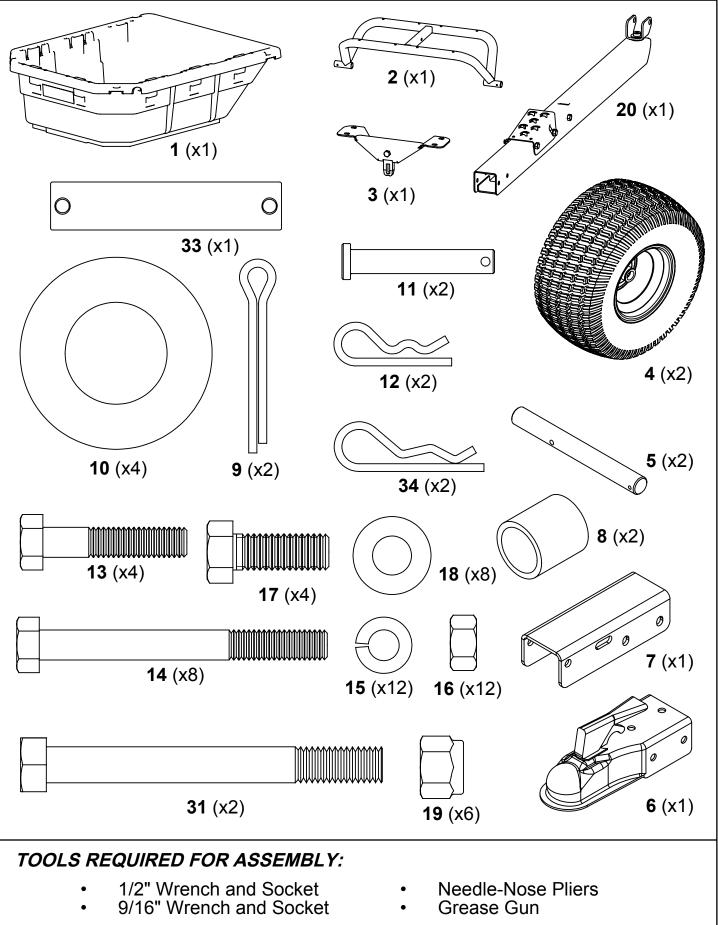

wed weight limit.

Reduce vehicle speed and allow extra stopping distance when towing heavy loads.

Reduce vehicle speed and towed weight when operating on slopes.

Operate up and down slopes, never across the face of slopes.

Do not carry passengers on vehicle or attachment.

Avoid sudden turns or maneuvers.

Do not tow attachment on public roadways.

Do not remove warning decals from product.

Check product for worn, loose, or damaged parts before each use. If any damage is present, repair the product before using.

Check product for loose or missing fasteners before each use. Tighten or replace fasteners as needed before using.

Do not exceed vehicle speed of 20 miles per hour when towing Dump Cart.

Do not exceed Dump Cart rated weight capacity of 1250 pounds.

## **Carton Contents**



## Assembly Instructions



## **Assembly Instructions**



#### Before Using Dump Cart:

- 1. Apply lithium grease to wheels using grease gun until grease can be seen squeezing out from both sides of the wheel.
- 2. Check tire pressure and inflate to 24 psi if needed.
- 3. Read all Safety Rules found on page 1.

#### How to Use Dump Cart:

- 1. Attach Dump Cart to your ATV or UTV.
- 2. Do not exceed 1250 pounds when loading material into the cart body.
- 3. Distribute the weight of the load as evenly as possible in the cart body for best handling.
- 4. When hauling heavy loads, verify that your vehicle has adequate towing and braking capacity.
- 5. Do not exceed 20 miles per hour when towing Dump Cart.

#### How to Empty Dump Cart:

- 1. Step down the foot pedal to release the latch mec