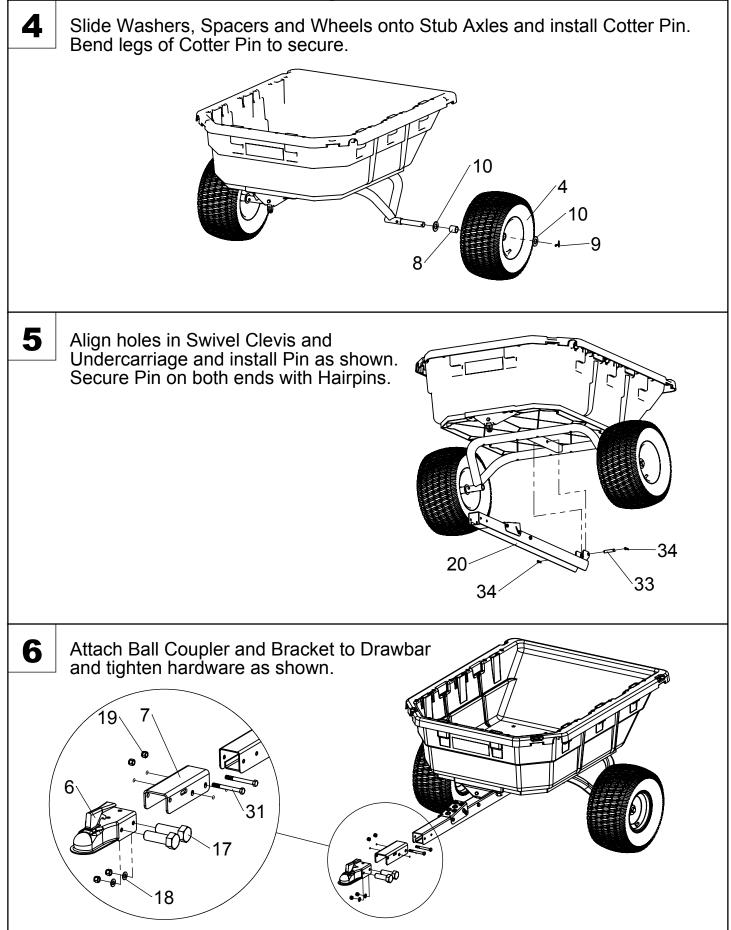

ping distance when towing heavy loads.

Reduce vehicle speed and towed weight when operating on slopes.

Operate up and down slopes, never across the face of slopes.

Do not carry passengers on vehicle or attachment.

Avoid sudden turns or maneuvers.

Do not tow attachment on public roadways.

Do not remove warning decals from product.

Check product for worn, loose, or damaged parts before each use. If any damage is present, repair the product before using.

Check product for loose or missing fasteners before each use. Tighten or replace fasteners as needed before using.

Do not exceed vehicle speed of 20 miles per hour when towing Dump Cart.

Do not exceed Dump Cart rated weight capacity of 1250 pounds.

## **Carton Contents**



## Assembly Instructions



## **Assembly Instructions**



#### Before Using Dump Cart:

- 1. Apply lithium grease to wheels using grease gun until grease can be seen squeezing out from both sides of the wheel.
- 2. Check tire pressure and inflate to 24 psi if needed.
- 3. Read all Safety Rules found on page 1.

#### How to Use Dump Cart:

- 1. Attach Dump Cart to your ATV or UTV.
- 2. Do not exceed 1250 pounds when loading material into the cart body.
- 3. Distribute the weight of the load as evenly as possible in the cart body for best handling.
- 4. When hauling heavy loads, verify that your vehicle has adequate towing and braking capacity.
- 5. Do not exceed 20 miles per hour when towing Dump Cart.

#### How to Empty Dump Cart:

- 1. Step down the foot pedal to release the latch mechanism.
- 2. Lift the body and swivel as desired to guide th