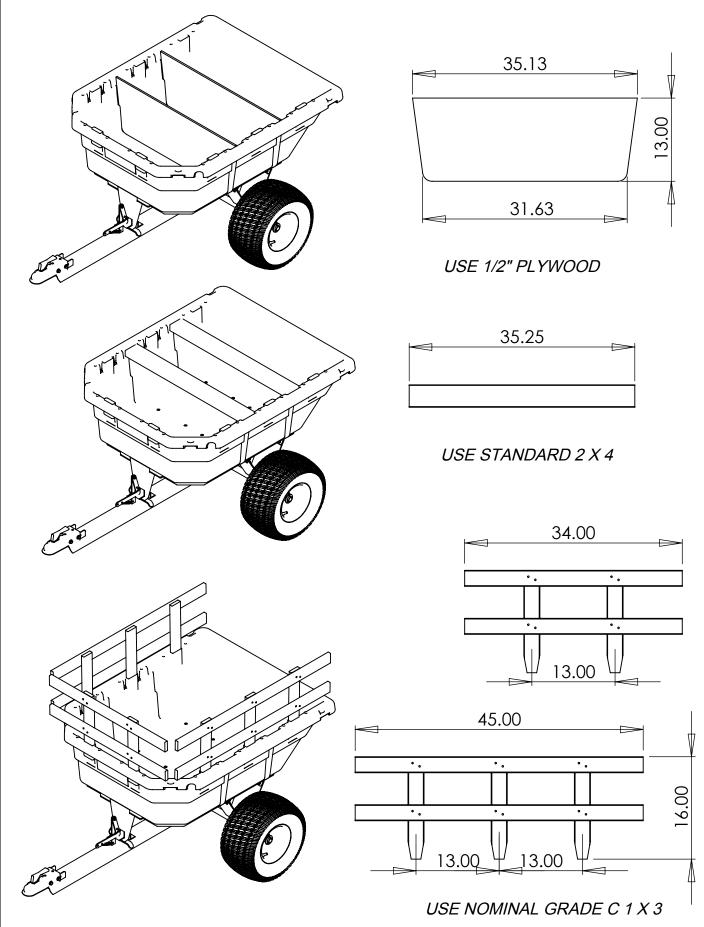

- 2. Do not exceed 1250 pounds when loading material into the cart body.
- 3. Distribute the weight of the load as evenly as possible in the cart body for best handling.
- 4. When hauling heavy loads, verify that your vehicle has adequate towing and braking capacity.
- 5. Do not exceed 20 miles per hour when towing Dump Cart.

#### How to Empty Dump Cart:

- 1. Step down the foot pedal to release the latch mechanism.
- 2. Lift the body and swivel as desired to guide the material to preferred location.
- 3. Lift the body entirely and empty material.
- 4. Lower the body and guide the latch into the drawbar and relatch.

#### Periodic Maintenance:

- Tighten fasteners as needed before each use
- Check tire pressure before each use
- Grease wheels annually

## **Do-It-Yourself Accessories**



### Warranty

If this product fails due to a defect in material or workmanship within TWO YEARS from the date of purchase, we will at our option repair or replace it free of charge. This warranty excludes tires and wheels, which are expendable and become worn during normal use.

This warranty does not cover:

- Repairs necessary because of operator abuse or negligence.
- Equipment used for commercial or rental purposes.
- Paint that is worn or faded due to normal use or exposure.

To arrange for product repair call 1-800-652-2321, or return this product to place of purchase for replacement.

This warranty gives you specific legal rights, and you may also have other rights which may vary from state to state. This warranty applies only while this product is in use in the United States.

In