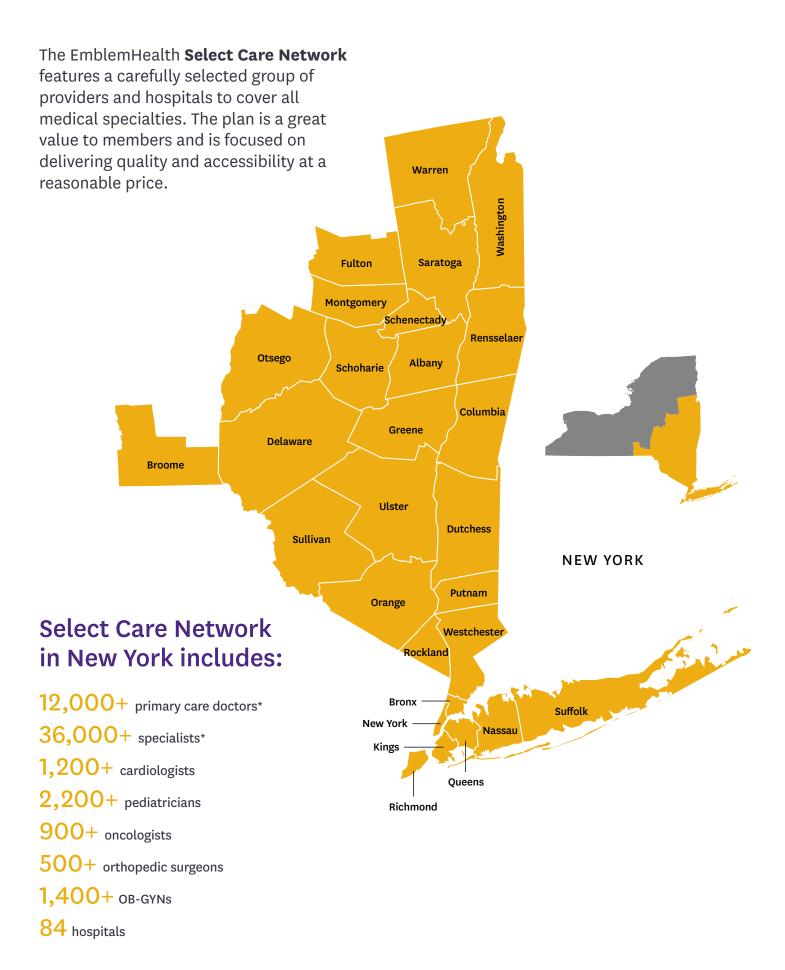

The EmblemHealth Millennium Network is our most affordable network and gives members in the five boroughs, Nassau County, Suffolk County, and Westchester County access to top providers and hospitals in the region.

5,000+ primary care doctors\*

19,000+ specialists\*

700+ cardiologists

1,100+ pediatricians

500+ oncologists

250+ orthopedic surgeons

700+ ob-gyns

42 hospitals