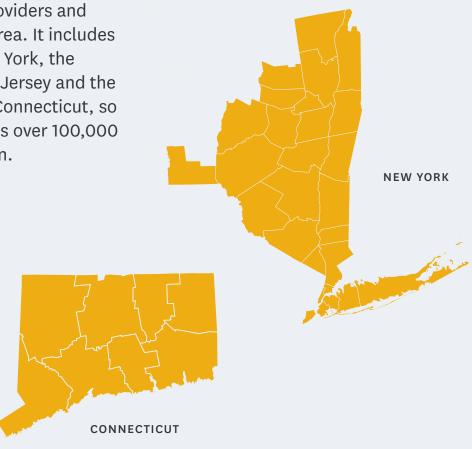

## Quality Coverage You Deserve

EmblemHealth Small Group Prime Network

The EmblemHealth **Prime Network** offers the best choices of top providers and hospitals in the tri-state area. It includes the Prime Network in New York, the QualCare Network in New Jersey and the ConnectiCare network in Connecticut, so your employees can access over 100,000 providers across the region.

## Prime Network in the Tri-State Area\*\* includes:

39,000+ primary care doctors\*

**73,000**+ specialists\*

3,200+ cardiologists

7,400+ pediatricians

2,600+ oncologists

2,000+ orthopedic surgeons

4,200+ OB-GYNS

<sup>\*\*</sup>Tri-State Area includes 28 counties in New York, 21 counties in New Jersey, and 8 counties in Connecticut.

<sup>\*</sup>Criteria for primary care doctor status is based on board-certified specialties. Providers are considered primary care doctors if they have a board-certified specialty of Internal Medicine, Family Practice, General Practice or Pediatrics.