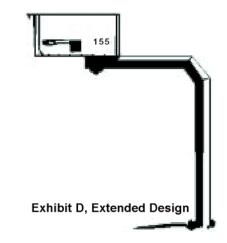

In areas where snow removal is a problem, the Postal Service suggests using a semi-arch or extended arm-type support (see Exhibit D), which allows snowplows to sweep near or under mailboxes without damaging supports and provides easy access to the mailboxes by carriers and customers.