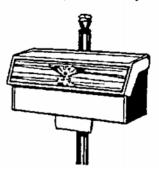

- 1. Non-locked designs (full or limited service):
  - a. Traditional design (see Exhibit A1, page 4).
  - b. Traditional design wide; USPS<sup>®</sup> preferred (see Exhibit A2, page <u>4</u>).
  - c. Contemporary design (see Exhibit B, page <u>4</u>).
- 2. Locked designs (full or limited service):
  - a. Mail slot design.
  - b. Wide or large-capacity design; USPS preferred.

Exhibit B, Contemporary Design

Exhibit C, Door Delivery

For motorized city routes, and where the use of street names and house numbers is authorized on rural and contract delivery service routes, the mailbox must display the number on the side of single mailboxes or on the door of grouped mailboxes. If the mailbox is on a street other than the one on which the customer resides, the street name and house number must be on the mailbox. When rural and contract delivery service route customers have assigned box numbers, the numbers must appear on the side of single mailboxes or on the doors of grouped mailboxes, visible to the approaching carrier. The street number, box number, and any other address information must be inscribed in contrasting color in neat letters and numerals not less than 1 inch in height. In all instances, placing the owner's name on the box is optional, but not recommended by the Postal Service.