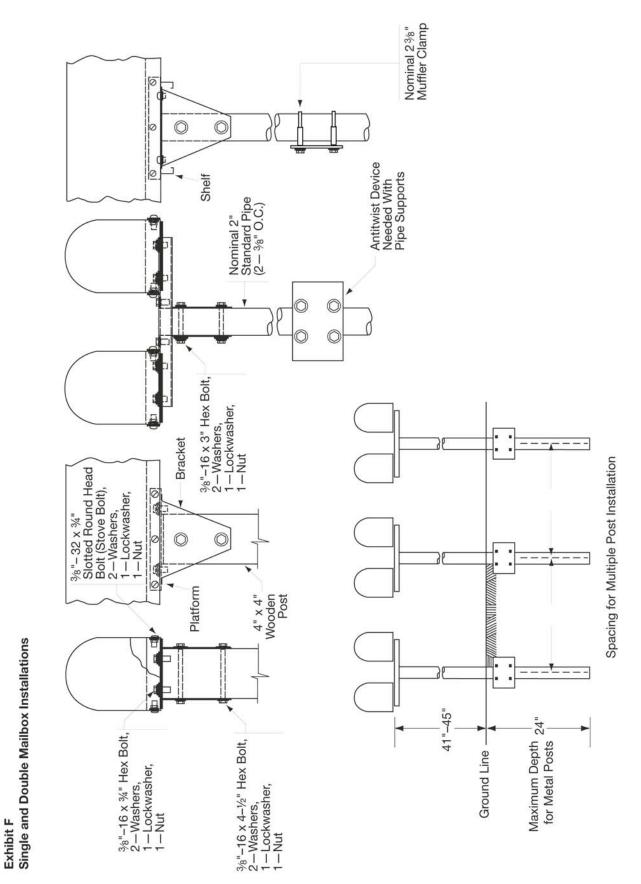

Generally, customers must install mailboxes at a height of 41–45 inches from the road surface to the bottom of the mailbox or point of mail entry. Also, customers must set mailboxes back 6–8 inches from the front face of the curb or road edge to the mailbox door. However, because of varying road and curb conditions and other factors, the Postal Service recommends that customers contact their local Post Office<sup>™</sup> before erecting or replacing mailboxes and supports.

#### Mailbox Supports

following:

The Postal Service does not regulate mailbox supports in any way except for purposes of carrier safety and delivery efficiency. Customers own and control posts and other supports for curbside mailboxes; they are are responsible for ensuring that posts are neat and adequate in strength and size. Heavy metal posts, concrete posts, and miscellaneous items of farm equipment, such as milk cans filled with concrete, are examples of potentially dangerous supports. The ideal support is an assembly that bends or falls away when struck by a vehicle. Post or support designs may not represent effigies or caricatures that disparage or ridicule any person. Customers may attach the box to a fixed or movable arm. POM 632.5 specifies postal regulations for construction and placement of mailboxes and supports on motorized city, rural, and contract delivery service routes.

The Federal Highway Administration (FHWA) has determined that wooden mailbox supports no larger than 4-by-4-inches, or a 2-inch diameter standard steel or aluminum pipe, buried no more than 24 inches, should safely break away if struck by a vehicle. According to FHWA, customers must also securely attach the mailbox to its post to prevent separation, if struck.