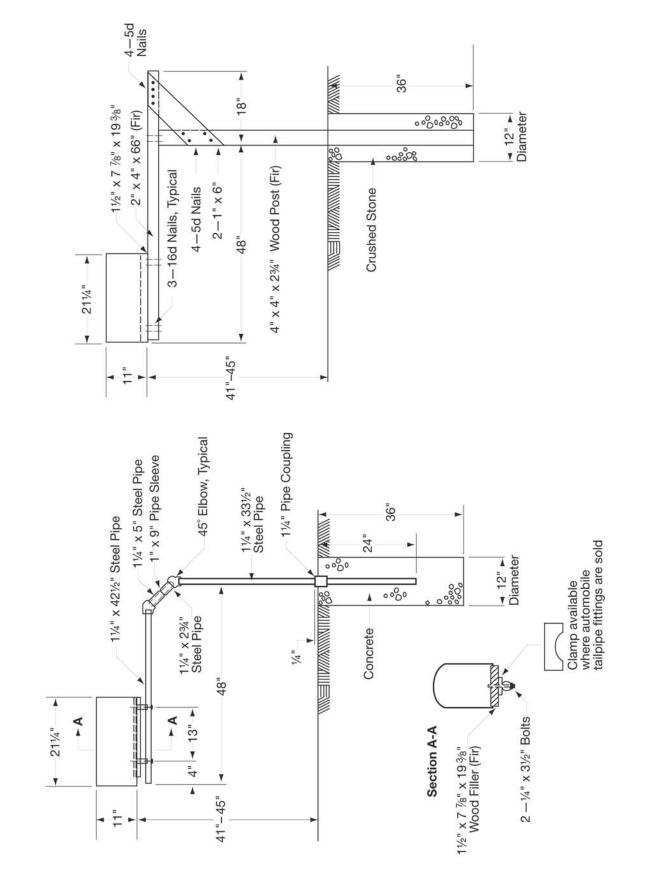

In areas where snow removal is a problem, the Postal Service suggests using a semi-arch or extended arm-type support (see Exhibit D), which allows snowplows to sweep near or under mailboxes without damaging supports and provides easy access to the mailboxes by carriers and customers.

Generally, customers must install mailboxes at a height of 41–45 inches from the road surface to the bottom of the mailbox or point of mail entry. Also, customers must set mailboxes back 6–8 inches from the front face of the curb or road edge to the mailbox door. However, because of varying road and curb conditions and other factors, the Postal Service recommends that customers contact their local Post Office<sup>™</sup> before erecting or replacing mailboxes and supports.

Customers must place mailboxes on motorized city, rural, and contract delivery service routes so a carrier can safely and conveniently serve them without leaving his or her vehicle. The mailboxes must be on the right-hand side of the road in the carrier's travel direction in all cases where traffic conditions make it dangerous for the carrier to drive to the left to reach the mailboxes, or where doing so would constitute a violation of traffic laws and regulations. *Postal Operations Manual* (POM) 632.6 specifies postal regulations regarding mailbox locations for apartment houses and other multiple-unit dwellings.

#### Mailbox Supports

following:

The Postal Service does not regulate mailbox supports in any way except for purposes of carrier safety and delivery efficiency. Customers own and control posts and other supports for curbside mailboxes; they are are responsible for ensuring that posts are neat and adequate in strength and size. Heavy metal posts, concrete posts, and miscellaneous items of farm equipment, such as milk cans filled with concrete, are examples of potentially dangerous supports. The ideal support is an assembly that bends or falls away when struck by a vehicle. Post or support designs may not represent effigies or caricatures that disparage or ridicule any person. Customers may attach the box to a fixed or movable arm. POM 632.5 specifies postal regulations for construction and placement of mailboxes and supports on motorized city, rural, and contract delivery service routes.

The Federal Highway Administration (FHWA) has determined that wooden mailbox supports no larger than 4-by-4-inches, or a 2-inch diameter standard steel or aluminum pipe, buried no more than 24 inches, should safely break away if struck by a vehicle. According to FHWA, customers must also securely attach the mailbox to its post to prevent separation, if struck.