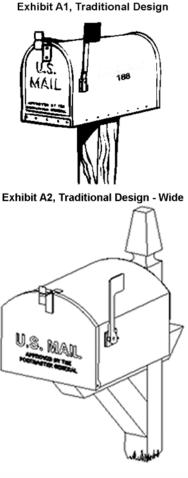

- 1. Non-locked designs (full or limited service):
  - a. Traditional design (see Exhibit A1, page 4).
  - b. Traditional design wide; USPS<sup>®</sup> preferred (see Exhibit A2, page <u>4</u>).
  - c. Contemporary design (see Exhibit B, page <u>4</u>).
- 2. Locked designs (full or limited service):
  - a. Mail slot design.
  - b. Wide or large-capacity design; USPS preferred.