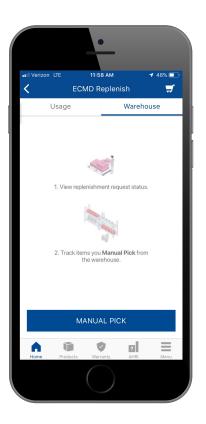

#### Manage "Raid the Cage"

Truck Stock is your solution to keeping track of inventory that's walking out the door.

|                        |                            | -                 |            |           |
|------------------------|----------------------------|-------------------|------------|-----------|
| ∎Il Verizon 🗟          | 9:22 AM<br>Job Information |                   | 🕈 ନା 92% 🛑 |           |
| Name / Job<br>John Doe | 505 1110                   | ination           |            |           |
| Number of              | Techs                      | J                 | ob Hou     | irs       |
| - 2                    | +                          | -                 | 3          | +         |
|                        |                            |                   |            |           |
| Aug 16, 2019           | ue North<br>FL, USA        | 115th<br>areBuryw | Ave N      | Oak St NE |
|                        | SA                         |                   |            |           |
| Home Produ             |                            |                   | ?<br>AHRI  | Menu      |
|                        | (                          |                   |            |           |