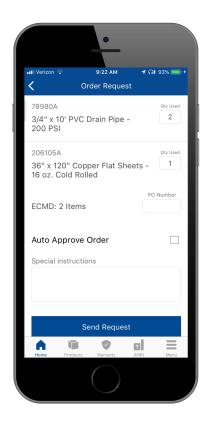

### Simply restock your inventory.

#### Manage stock from anywhere Manage your inventory 24/7 from

any device and set up inventory levels based on actual consumption data.

#### **Optimize your cash flow** Replenish stock based on actual usage so you can manage your cash flow better.

#### Maximize customer satisfaction

Ensure technicians have what they need to get the job done the first time ensuring customer satisfaction.

#### Save time and money

Minimize unnecessary trips to the supply house while you increase billable hours.