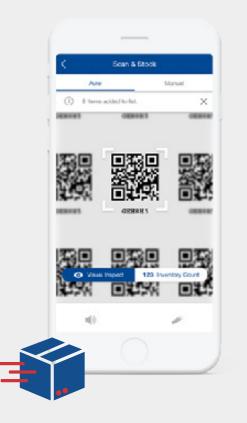

**Track Jobs** 

Create Jobs, scan items as they are being used on that job and submit for replenishment to your warehouse or East Coast Metal Distributors.