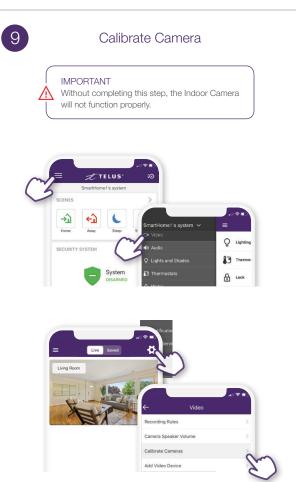

#### IMPORTANT

If the camera was previously installed on a TELUS account, it will need to be deleted before it can be installed again.