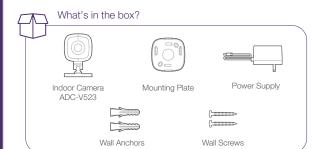

# Indoor Wi-Fi Security Camera

# Installation Guide

ADC-V523

### Before You Start



For additional instructions and tips, visit telus.com/IndoorCamera or scan the QR code.







1 Select a Location



2

## Check Your Wi-Fi Speed at Location



The Indoor Camera requires a minimum of 2.5 Mbps upload speed to operate. In a browser on your smartphone visit **telus.com/speedtest** to determine the Internet speed at your chosen location.

#### No Wi-Fi?

If you are unable to find a location with adequate Wi-Fi coverage, please contact TELUS for assistance.





Get the TELUS SmartHome App



Download the TELUS SmartHome app, then log in with your My TELUS credentials.































## Nice Work, You're All Done!





### **Additional Support**

Our customer support agents are available 24/7 at 1-855-255-8828.

For additional installation instructions, videos and troubleshooting, please visit telus.com/IndoorCamera or scan the QR code below.



##