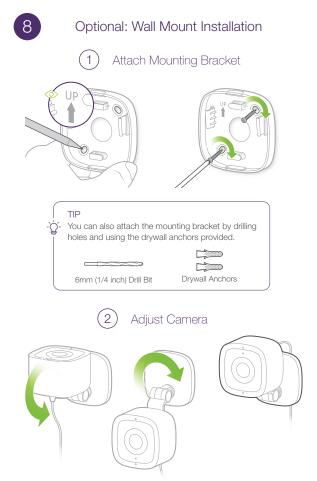

# Indoor Wi-Fi Security Camera

# Installation Guide

ADC-V523

### Before You Start



For additional instructions and tips, visit telus.com/IndoorCamera or scan the QR code.







1 Select a Location



2

## Check Your Wi-Fi Speed at Location



The Indoor Camera requires a minimum of 2.5 Mbps upload speed to operate. In a browser on your smartphone visit **telus.com/speedtest** to determine the Internet speed at your chosen location.

#### No Wi-Fi?

If you are unable to find a location with adequate Wi-Fi coverage, please contact TELUS for assistance.





Get the TELUS SmartHome App



Download the TELUS SmartHome app, then log in with your My TELUS credentials.































## Nice Work, You're All Done!





### **Additional Support**

Our customer support agents are available 24/7 at 1-855-255-8828.

For additional installation instructions, videos and troubleshooting, please visit telus.com/IndoorCamera or scan the QR code below.



## LED Reference Guide

Off



Power off

Solid



Flashing

Flashing

Solid

Flashing Flashing

Flashing

Con

Connected to TELUS SmartHome

Local network connection

Factory reset

No local or Internet connection

Power on, camera booting

WPS mode

Wi-Fi access point mode

## Troubleshooting

- If you have issues connecting the camera to a TELUS account, unplug the power cable from the camera and plug it back in.
- If issues persist, reset the camera to factory defaults and try again.





#### IMPORTANT