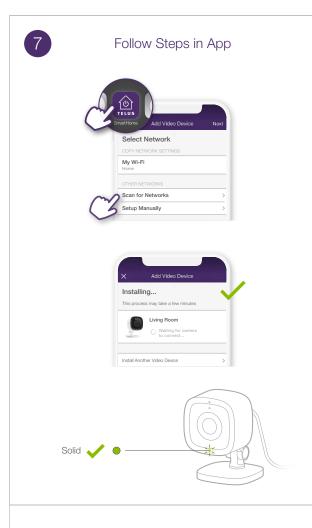

#### No Wi-Fi?

If you are unable to find a location with adequate Wi-Fi coverage, please contact TELUS for assistance.

Get the TELUS SmartHome App

Download the TELUS SmartHome app, then log in with your My TELUS credentials.

## Nice Work, You're All Done!