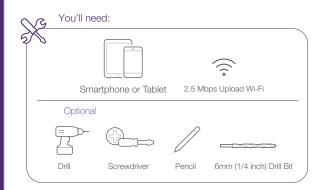

# Indoor Wi-Fi Security Camera

# Installation Guide

ADC-V523

### Before You Start



For additional instructions and tips, visit telus.com/IndoorCamera or scan the QR code.







1 Select a Location



2

## Check Your Wi-Fi Speed at Location



The Indoor Camera requires a minimum of 2.5 Mbps upload speed to operate. In a browser on your smartphone visit **telus.com/speedtest** to determine the Internet speed at your chosen location.

#### No Wi-Fi?

If you are unable to find a location with adequate Wi-Fi coverage, please contact TELUS for assistance.





Get the TELUS SmartHome App



Download the TELUS SmartHome app, then log in with your My TELUS credentials.































## Nice Work, You're All Done!





### **Additional Support**

Our customer support agents are available 24/7 at 1-855-255-8828.

For additional installation instructions, videos and troubleshooting, please visit telus.com/IndoorCamera or scan the QR code below.



## LE