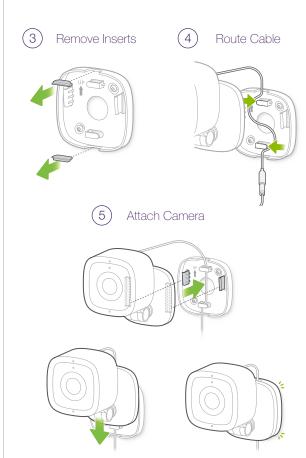

### Before You Start

For additional instructions and tips, visit telus.com/IndoorCamera or scan the QR code.

1 Select a Location

2