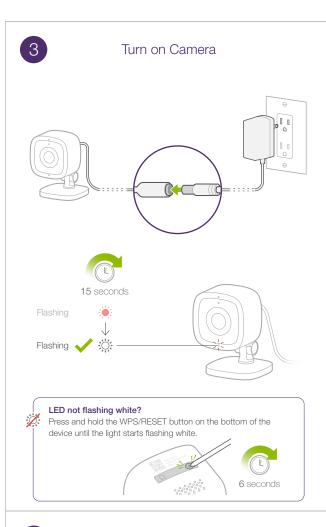

## LED Reference Guide

Off

Power off

Solid

Flashing

Flashing

Solid

Flashing Flashing

Flashing

Con

Connected to TELUS SmartHome

Local network connection

Factory reset

No local or Internet connection

Power on, camera booting

WPS mode