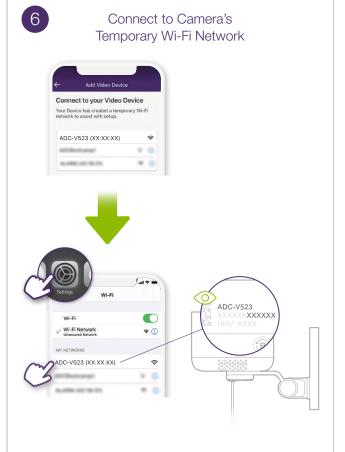

#### No Wi-Fi?

If you are unable to find a location with adequate Wi-Fi coverage, please contact TELUS for assistance.

Get the TELUS SmartHome App

Download the TELUS SmartHome app, then log in with your My TELUS credentials.