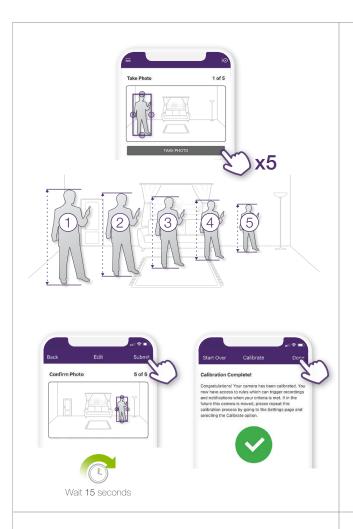

#### IMPORTANT

If the camera was previously installed on a TELUS account, it will need to be deleted before it can be installed again.