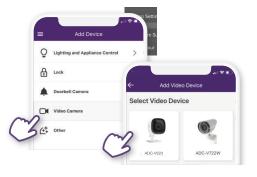

#### No Wi-Fi?

If you are unable to find a location with adequate Wi-Fi coverage, please contact TELUS for assistance.

Get the TELUS SmartHome App

Download the TELUS SmartHome app, then log in with your My TELUS credentials.