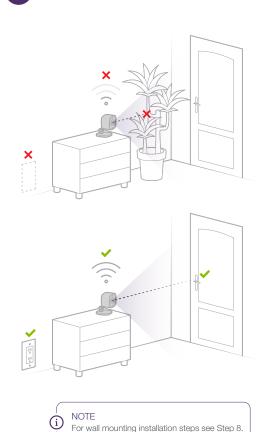

### Before You Start

For additional instructions and tips, visit telus.com/IndoorCamera or scan the QR code.

1 Select a Location

2