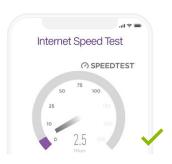

## Check Your Wi-Fi Speed at Location

The Indoor Camera requires a minimum of 2.5 Mbps upload speed to operate. In a browser on your smartphone visit **telus.com/speedtest** to determine the Internet speed at your chosen location.