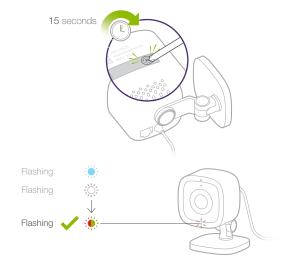

## LED Reference Guide

Off

Power off

Solid

Flashing

Flashing

Solid

Flashing Flashing

Flashing

Con

Connected to TELUS SmartHome

Local network connection

Factory reset

No local or Internet connection

Power on, camera booting

WPS mode