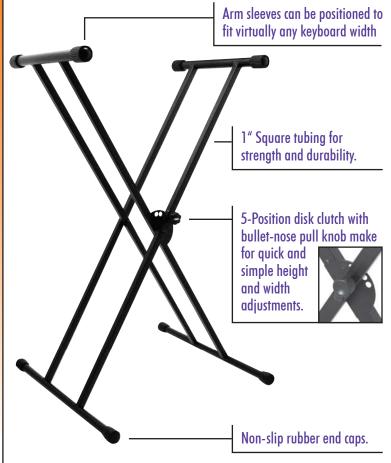

# FEATURES AND BENEFITS

This double-X workhorse ensures stability and holds more weight with sturdy 1" tubing. This all-welded stand also features the tried-and-true 5-position disk clutch with a bullet-nose pull knob.

# **PRODUCT SPECIFICATIONS**

> **Applications:** Medium-Format Keyboards

> Weight Capacity: 120 lbs. > Height Adj.: 27"-39"

> Tubing: 1"

Base Spread: 11"-31"
 Construction: All-Welded
 Color: Black Powder Coat Finish