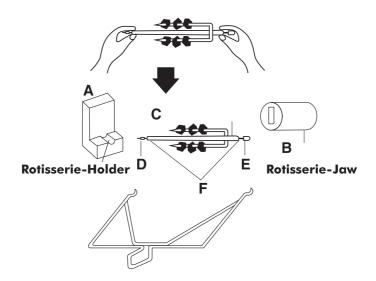

to another contains        | ng, making tea or<br>ner purpose.<br>ation.<br>steurization, and taler.    |  |



<sup>\*\*</sup> Not provided with the LG kit.

## Usage of Accessories/Utensils



# Never operate the oven at combination mode with rotisserie bar (without food). Do not use rotisserie bar in micro mode.

- 1. Position the food on the spit, ensuring that the rotisserie bar runs centrally through the food. And tie the food with thread to the bar if necessary.
- 2. Insert the end of the rotisserie bar (E) into the rotisserie jaw (B) on the right hand of the oven wall. Push it to the right, rotating the rotisserie bar slightly until the rotisserie-bar fits into the rotisserie jaw (B).
- 3. Support the other end of the rotisserie bar (D) on the hollow of the rotisserie holder (A).



#### Spices

| English Name             | Hindi Name            |
|--------------------------|-----------------------|
| Asafoetida               | Hing                  |
| Basil                    | Tulsi                 |
| Bay Leaf                 | Tej Patta             |
| Cardamom , black         | Moti Elaichi          |
| Cardamom , green         | Choti Elaichi         |
| Carom seeds              | Ajwain                |
| Cinnamon                 | Dalchini              |
| Cloves                   | Laung                 |
| Coriander Seeds          | Sabut Dhania          |
| Cumin seeds              | Jeera                 |
| Dry Mango Powder         | Amchur                |
| Dry red chilli           | Sukhi Sabut Lal Mirch |
| Fennel                   | Saunf