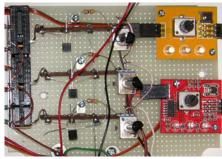

### Gas-and-go animation with a smart detector

Upgrade a K-Line O gauge animated refueling station with a realistic three-step effect cycle. BY ROBERT H. WALKER