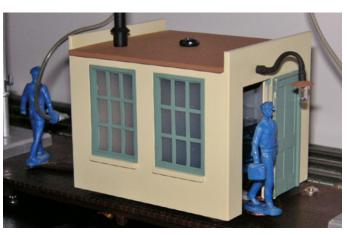

### Gas-and-go animation with a smart detector

Upgrade a K-Line O gauge animated refueling station with a realistic three-step effect cycle. BY ROBERT H. WALKER