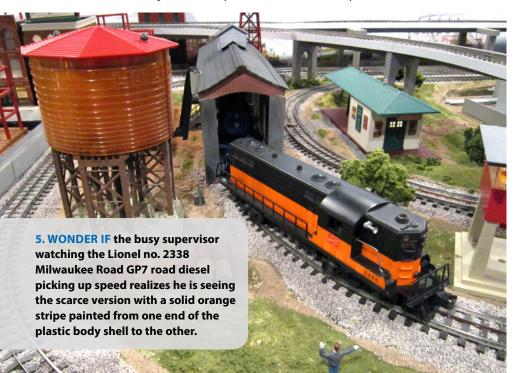

right out of the bag or box or for materials used to create parks and forests, Mark expressed satisfaction with what he found in the catalogs put out by Scenic Express and Woodland Scenics.

What served Mark best? How about different textures and colors of turf, clump foliage, ground foam, and burnt grass? Can't overlook miniature rocks and talus, not to mention beach sand and red-tinted earth found when traveling.

Mark nudged us to pay close attention to the trees he had made using wire armatures and clusters of commercial foliage. He also bought MiniNatur items.

The impressive lake wouldn't have been possible without E-Z Water, a resin product available from Woodland Scenics. "It set up in just a few hours," Mark said, "and the surface was as hard as a rock by the very next morning."





# **Final steps**

Definitely in the groove as he hit the backstretch, Mark pushed ahead with enthusiasm. Whatever seemed like a big challenge ended up as nothing but fun.

cataloged in 1950. Some modelers all but ignore the highways linking the towns and the boulevards uniting neighborhoods on their railroad. Not Mark. He enjoyed using Smooth-It from Woodland Scenics to simulate asphalt streets and parking lots. He relied on lightweight basswood and plywood for concrete plazas and sidewalks. Hobby paints colored the surfaces easily, smoothly, and realistically.

Studying the assorted scenes on this Super O extravaganza reveals how Mark has grown as a model railroader. On the one hand, knowledgeable viewers quickly eyeball the Plasticville U.S.A. kits and other commonplace commercial i