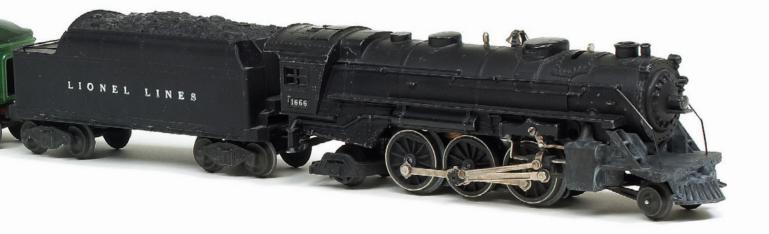

### In search of steam

O gauge models and clever photography recall the glory days of New York Central steam power. BY RAY STUBER

### **Corrections**

The wiring for the Lionel no. 1656 switcher in the November issue on page 18 is in error. The wire on the right side is a ground not power. The light and the bell

operate from the roller pickup. The wiring suggested is for prewar engines only, such as a no. 1662 or 203, since many of the tenders did not have a roller pickup.