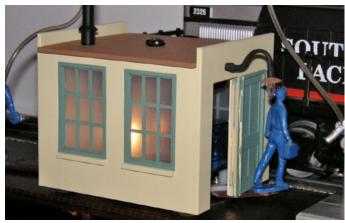

### Gas-and-go animation with a smart detector

Upgrade a K-Line O gauge animated refueling station with a realistic three-step effect cycle. BY ROBERT H. WALKER