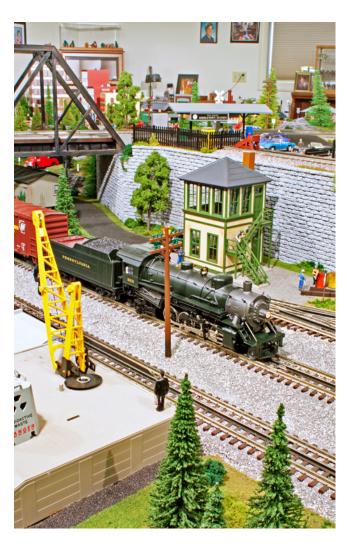

### Don't mess with Texas

This O gauge layout showcases the Lone Star State's rugged landscape. BY ROGER CARP COVER PHOTO BY ROGER FARKASH