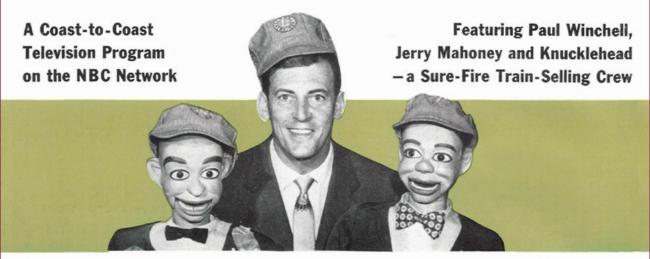

# 66 FOCUS ON CLASSICS Hidden in plain sight, a photo holds a clue to Lionel's plans

An image taken in Lionel's showroom reveals the train maker's plans to return to television in 1952. BY ROGER CARP