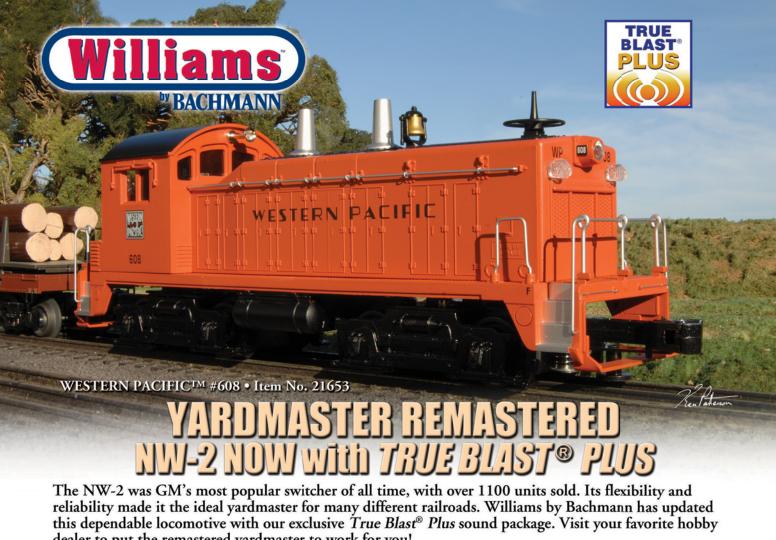

s that are dead (that do not cause the bulb to light), attach extra ground wires to those rails, as shown in light blue. – Peter H. Riddle

Peter Riddle is author of Wiring Your Toy Train Layout. See your hobby retailer or order at www.kalmbachbobbystore.com.

**HAVE A TIP OR TECHNIQUE TO SHARE?** Write "Tips" on your letter and mail it to Classic Toy Trains, P.O. Box 1612, Waukesha, WI 53187-1612, or email us at tips@ classictoytrains.com and put the word "tips" in the subject line. We'll pay you \$25 for any tip we publish unless it was contained in a previously purchased article.

# Now Available From Apple









New Paint Schemes! - www.atlaso.com/owoodref19.htm







Call Atlas at 908-687-0880 to request a copy of the latest All Scales Product and Track & Accessory Catalogs!







dealer to put the remastered yardmaster to work for you!

Features include:

- True Blast® Plus 16 bit polyphonic sound including prime mover, horn, and bell
- 4 wheel trucks with traction tires

SHIPPING NOW! MSRP \$449.95 each

- powered by dual motors with flywheel coasting action
- · all metal gears and wheels
- electronic 6-amp reverse board with directional lock-out

- durable ABS plastic shell
- · die-cast trucks, truck sides, and frame
- dual headlights
- · die-cast operating couplers
- wire handrails
- navigates O-27 curves
- · length 12"; height 4"















PENNSYLVANIA RAILROAD #9250 Item No. 21651



UNION PACIFIC® #1011 Item No. 21652