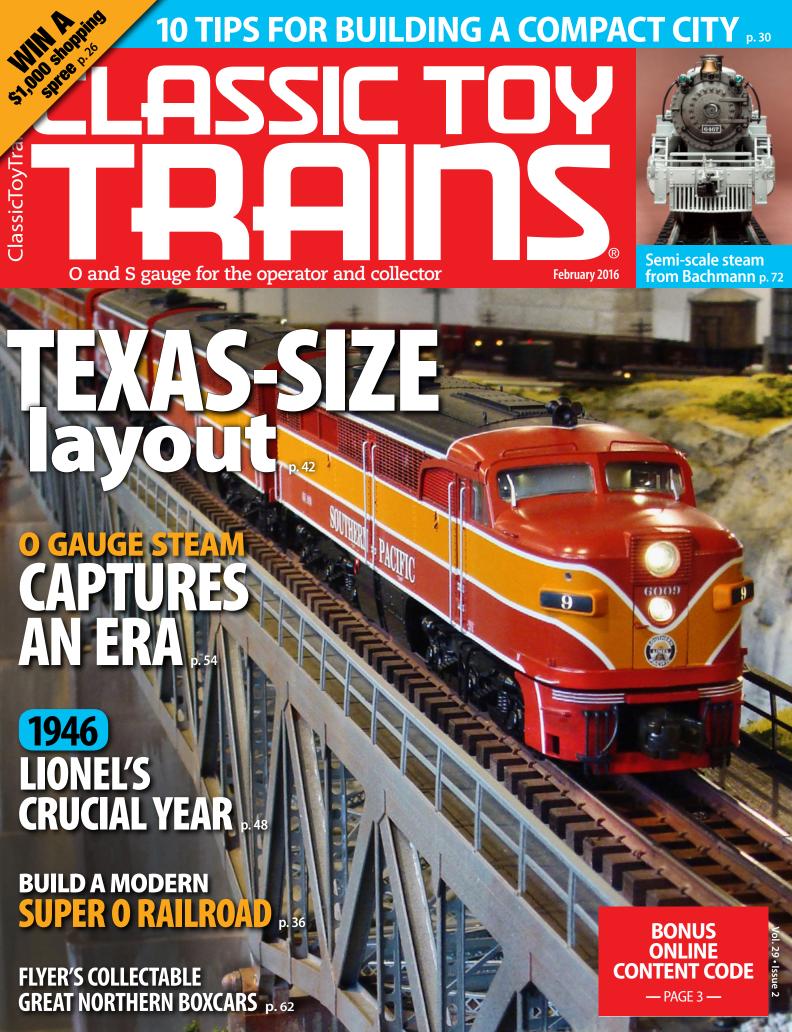

### Don't mess with Texas

This O gauge layout showcases the Lone Star State's rugged landscape. BY ROGER CARP COVER PHOTO BY ROGER FARKASH