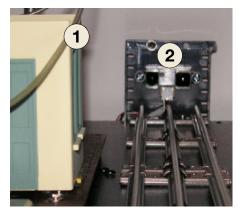

### Gas-and-go animation with a smart detector

Upgrade a K-Line O gauge animated refueling station with a realistic three-step effect cycle. BY ROBERT H. WALKER