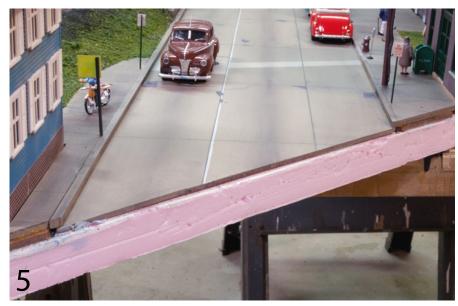

### 36 Super O layout built with modern techniques

Mark Wisniewski used postwar Lionel track and contemporary materials to create a spectacular railroad. BY ROGER CARP