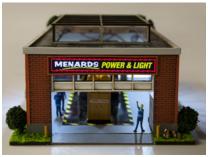

### IN EVERY ISSUE

- **Editor's Desk**
- Letters 6
- 10 **Photo Album**
- 16 News

Lionel announces an O gauge Vision Line GG1, Menards releases a power station, and a Fairbanks-Morse H-19-44 switcher from MTH.