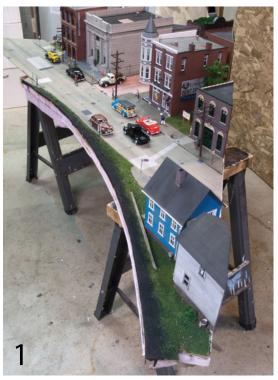

### Add a compact town

Turn an unused corner of your layout into a great urban scene. BY NEAL A. SCHORR