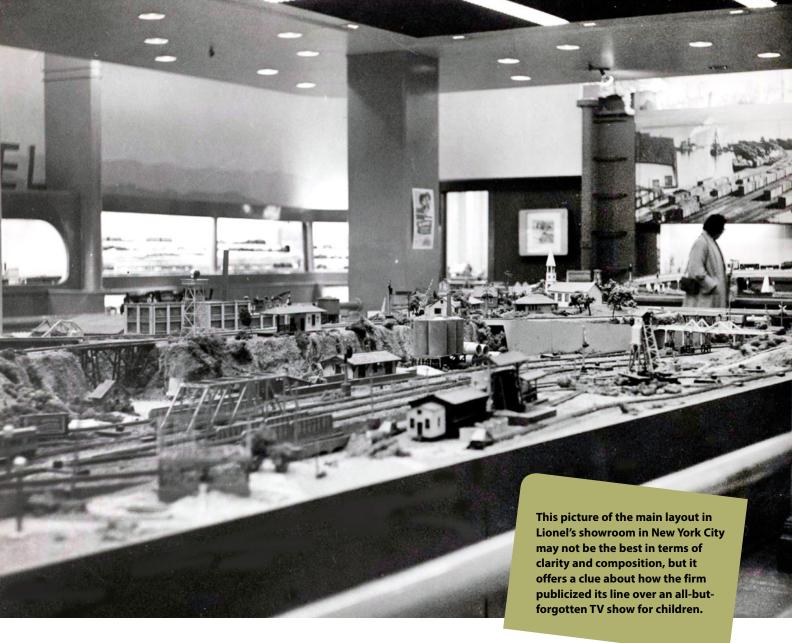

# 66 FOCUS ON CLASSICS Hidden in plain sight, a photo holds a clue to Lionel's plans

An image taken in Lionel's showroom reveals the train maker's plans to return to television in 1952. BY ROGER CARP