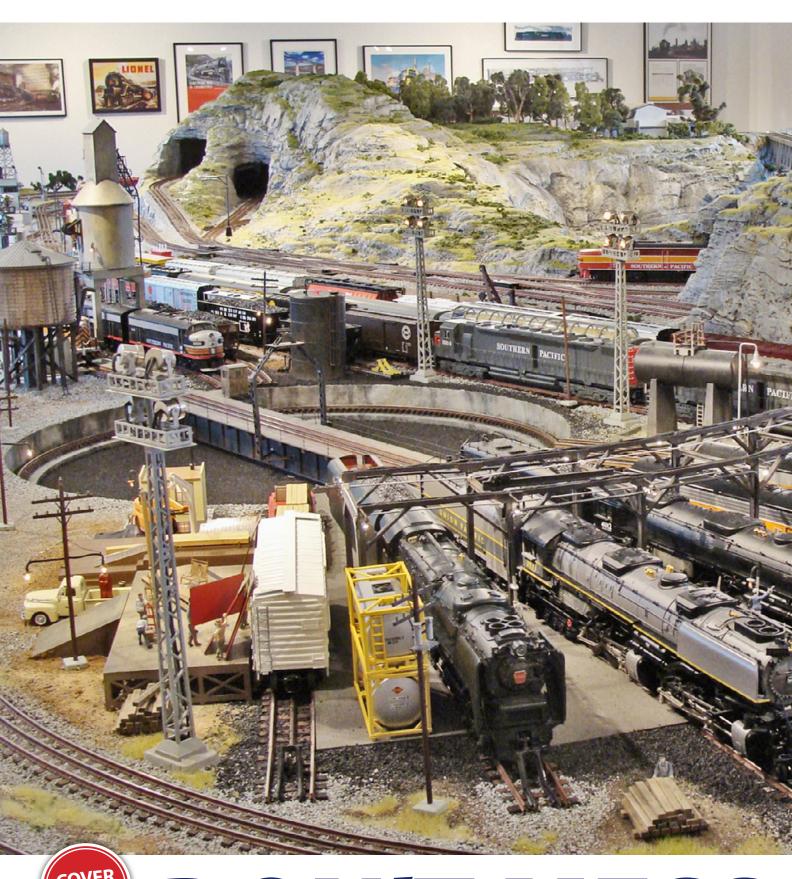

### Don't mess with Texas

This O gauge layout showcases the Lone Star State's rugged landscape. BY ROGER CARP COVER PHOTO BY ROGER FARKASH