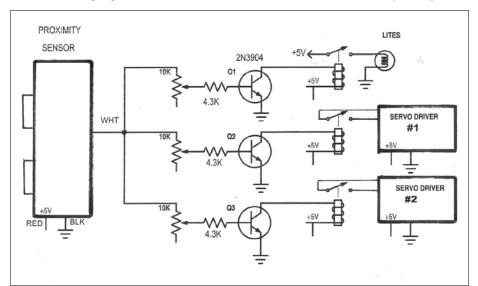

### Gas-and-go animation with a smart detector

Upgrade a K-Line O gauge animated refueling station with a realistic three-step effect cycle. BY ROBERT H. WALKER