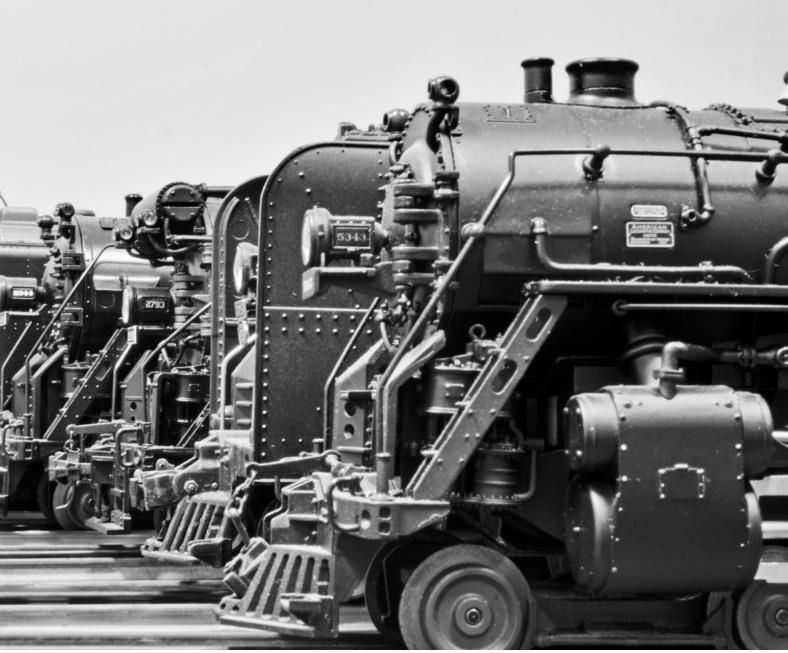

### In search of steam

O gauge models and clever photography recall the glory days of New York Central steam power. BY RAY STUBER