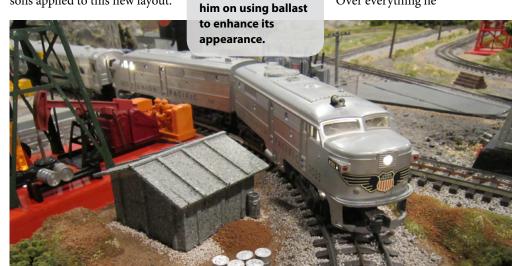

### 36 Super O layout built with modern techniques

Mark Wisniewski used postwar Lionel track and contemporary materials to create a spectacular railroad. BY ROGER CARP