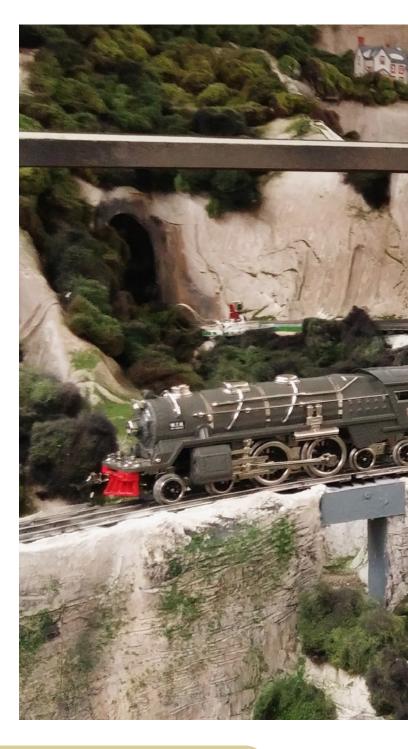

### Don't mess with Texas

This O gauge layout showcases the Lone Star State's rugged landscape. BY ROGER CARP COVER PHOTO BY ROGER FARKASH