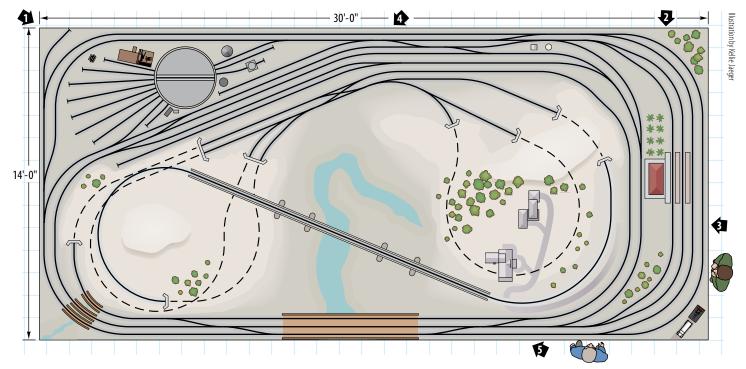

### Don't mess with Texas

This O gauge layout showcases the Lone Star State's rugged landscape. BY ROGER CARP COVER PHOTO BY ROGER FARKASH