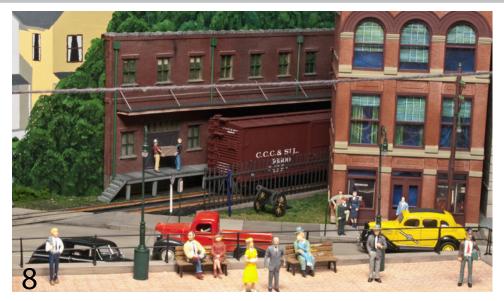

### Add a compact town

Turn an unused corner of your layout into a great urban scene. BY NEAL A. SCHORR