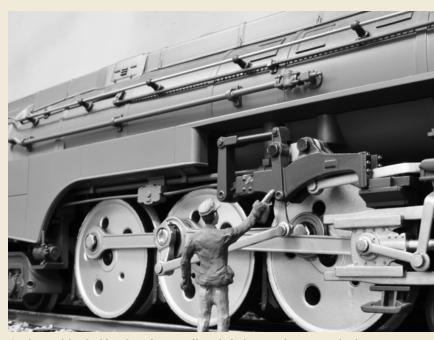

### Gas-and-go animation with a smart detector

Upgrade a K-Line O gauge animated refueling station with a realistic three-step effect cycle. BY ROBERT H. WALKER