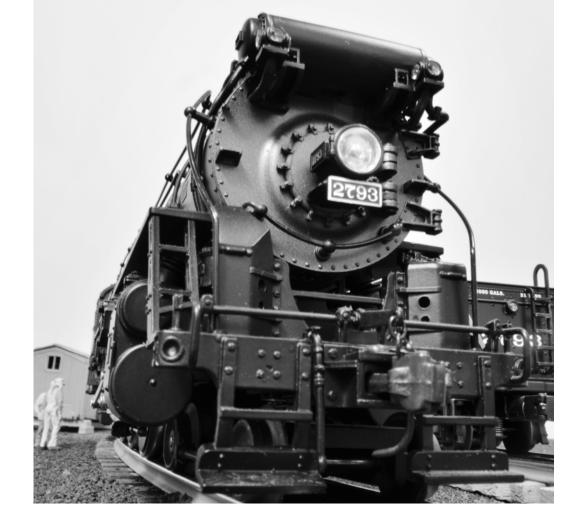

### In search of steam

O gauge models and clever photography recall the glory days of New York Central steam power. BY RAY STUBER