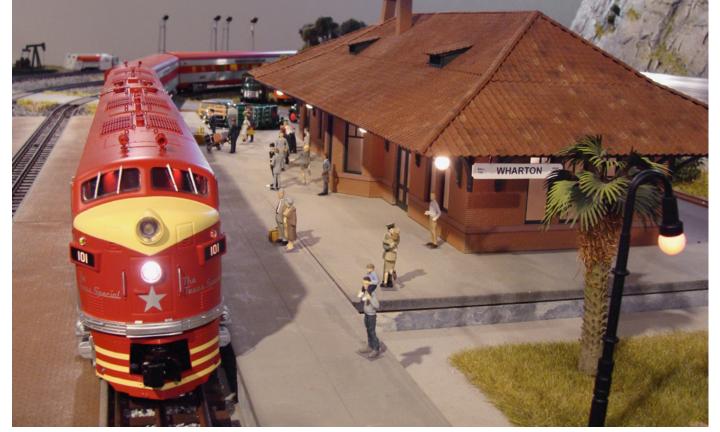

### Don't mess with Texas

This O gauge layout showcases the Lone Star State's rugged landscape. BY ROGER CARP COVER PHOTO BY ROGER FARKASH