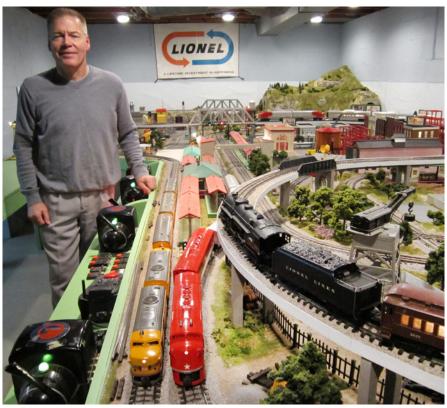

### 36 Super O layout built with modern techniques

Mark Wisniewski used postwar Lionel track and contemporary materials to create a spectacular railroad. BY ROGER CARP