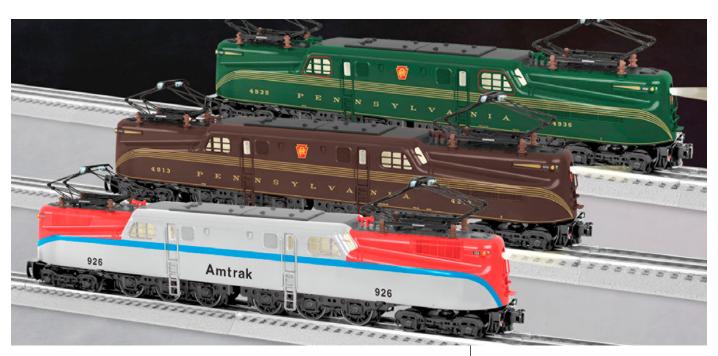

### IN EVERY ISSUE

- **Editor's Desk**
- Letters 6
- 10 **Photo Album**
- 16 News

Lionel announces an O gauge Vision Line GG1, Menards releases a power station, and a Fairbanks-Morse H-19-44 switcher from MTH.