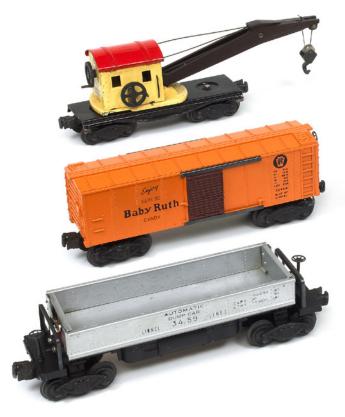

### Lionel sets for 1946

The postwar era opened with promise and innovation. BY JOE ALGOZZINI AND ROGER CARP

# The year of the lion

IN 1946, LIONEL KICKED OFF THE POSTWAR TRAIN BOOM

or many years, Senior Editor Roger Carp and longtime contributor (since issue no. 2!) Joe Algozzini have teamed up to present a year-by-year overview of Lionel postwar production. I always look forward to these articles, but Joe and Roger's "Lionel sets for 1946" (starting on page 48) is something special.

In many ways, the modern toy train hobby was born in 1946, 70 years ago. After all, Lionel (along with A.C. Gilbert and Marx) had been exclusively engaged in wartime production starting in 1942. Government restrictions on wartime electric train production were lifted in 1945. Lionel's trade catalog that year was just four pages long!

In 1946, Lionel was back in the swing of electric train production with all the resources and people it needed to manufacture a wide-ranging line in substantial quantities.

As Joe and Roger note, "With that push came an aggressive marketing plan that

included issuing three catalogs and placing advertisements in newspapers, trade publications, and mass-circulation magazines. The boldest move might have been inserting a 16-page catalog in the November 23, 1946, issue of *Liberty*, a general-interest magazine.