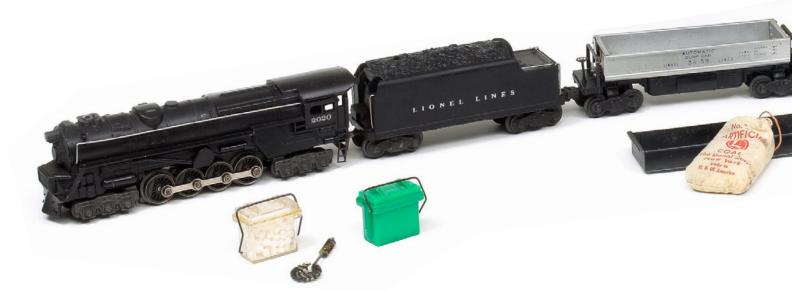

### Lionel sets for 1946

The postwar era opened with promise and innovation. BY JOE ALGOZZINI AND ROGER CARP

# The year of the lion

IN 1946, LIONEL KICKED OFF THE POSTWAR TRAIN BOOM

or many years, Senior Editor Roger Carp and longtime contributor (since issue no. 2!) Joe Algozzini have teamed up to present a year-by-year overview of Lionel postwar production. I always look forward to these articles, but Joe and Roger's "Lionel sets for 1946" (starting on page 48) is something special.

In many ways, the modern toy train hobby was born in 1946, 70 years ago. After all, Lionel (along with A.C. Gilbert and Marx) had been exclusively engaged in wartime production starting in 1942. Government restrictions on wartime electric train production were lifted in 1945. Lionel's trade catalog that year was just four pages long!

In 1946, Lionel was back in the swing of electric train production with all the resources and people it needed to manufacture a wide-ranging line in substantial quantities.

As Joe and Roger note, "With that push came an aggressive marketing plan that