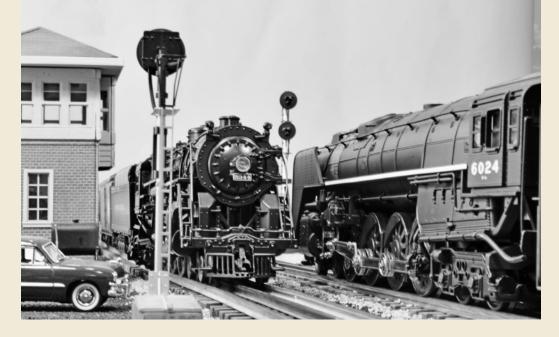

### In search of steam

O gauge models and clever photography recall the glory days of New York Central steam power. BY RAY STUBER