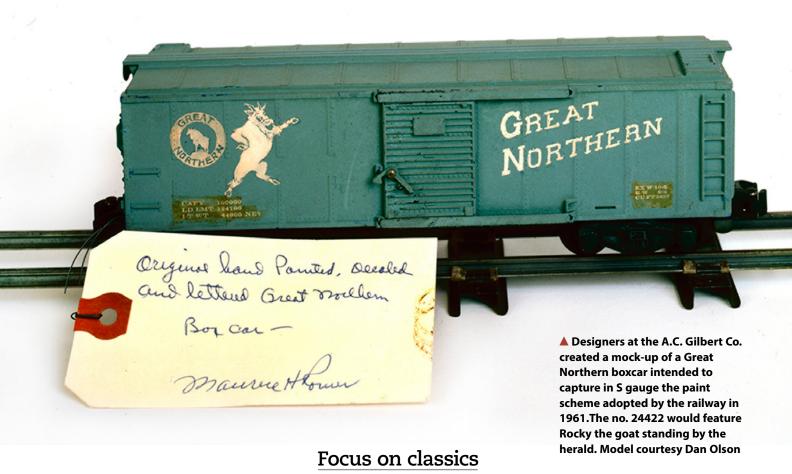

# 62 FOCUS ON CLASSICS American Flyer loved Great

# Northern's Rocky mascot

Colorful and collectible S gauge Great Northern boxcars. BY ROGER CARP