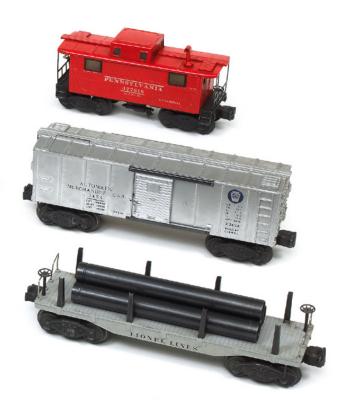

### Lionel sets for 1946

The postwar era opened with promise and innovation. BY JOE ALGOZZINI AND ROGER CARP

# The year of the lion

IN 1946, LIONEL KICKED OFF THE POSTWAR TRAIN BOOM

or many years, Senior Editor Roger Carp and longtime contributor (since issue no. 2!) Joe Algozzini have teamed up to present a year-by-year overview of Lionel postwar production. I always look forward to these articles, but Joe and Roger's "Lionel sets for 1946" (starting on page 48) is something special.

In many ways, the modern toy train hobby was born in 1946, 70 years ago. After all, Lionel (along with A.C. Gilbert and Marx) had been exclusively engaged in wartime production starting in 1942. Government restrictions on wartime electric train production were lifted in 1945. Lionel's trade catalog that year was just four pages long!

In 1946, Lionel was back in the swing of electric train production with all the resources and people it needed to manufacture a wide-ranging line in substantial quantities.

As Joe and Roger note, "With that push came an aggressive marketing plan that

included issuing three catalogs and placing advertisements in newspapers, trade publications, and mass-circulation magazines. The boldest move might have been inserting a 16-page catalog in the November 23, 1946, issue of *Liberty*, a general-interest magazine.