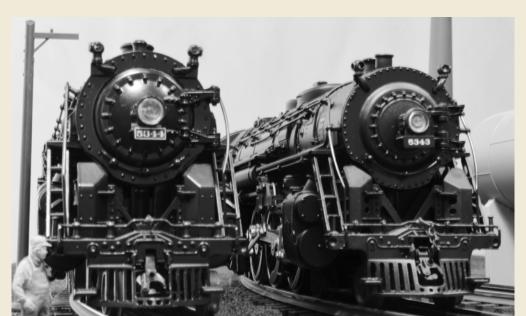

### In search of steam

O gauge models and clever photography recall the glory days of New York Central steam power. BY RAY STUBER