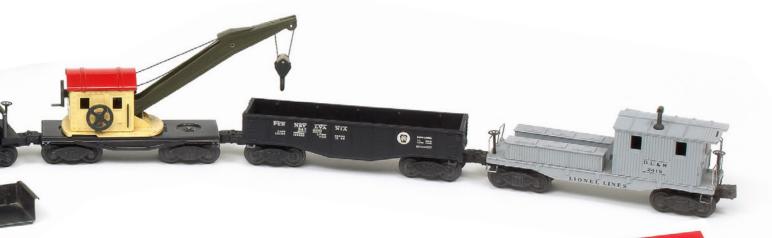

### Lionel sets for 1946

The postwar era opened with promise and innovation. BY JOE ALGOZZINI AND ROGER CARP

# The year of the lion

IN 1946, LIONEL KICKED OFF THE POSTWAR TRAIN BOOM

or many years, Senior Editor Roger Carp and longtime contributor (since issue no. 2!) Joe Algozzini have teamed up to present a year-by-year overview of Lionel postwar production. I always look forward to these articles, but Joe and Roger's "Lionel sets for 1946" (starting on page 48) is something special.

In many ways, the modern toy train hobby was born in 1946, 70 years ago. After all, Lionel (along with A.C. Gilbert and Marx) had been exclusively engaged in wartime production starting in 1942. Government restrictions on wartime electric train production were lifted in 1945. Lionel's trade catalog that year was just four pages long!

In 1946, Lionel was back in the swing of electric train production with all the resources and people it needed to manufacture a wide-ranging line in substantial quantities.

As Joe and Roger note, "With that push came an aggressive marketing plan that

included issuing three catalogs and placing advertisements in newspapers, trade publications, and mass-circulation magazines. The boldest move might have been inserting a 16-page catalog in the November 23, 1946, issue of *Liberty*, a general-interest magazine.