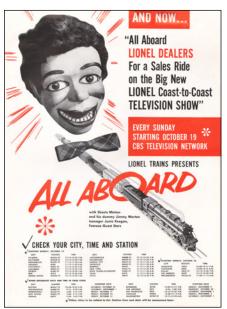

# 66 FOCUS ON CLASSICS Hidden in plain sight, a photo holds a clue to Lionel's plans

An image taken in Lionel's showroom reveals the train maker's plans to return to television in 1952. BY ROGER CARP