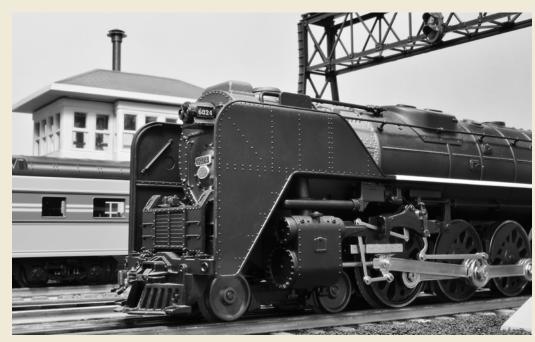

### In search of steam

O gauge models and clever photography recall the glory days of New York Central steam power. BY RAY STUBER