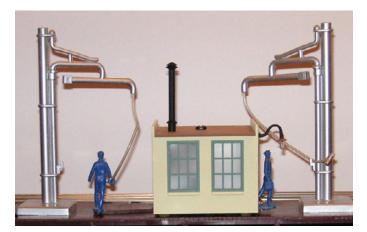

### Gas-and-go animation with a smart detector

Upgrade a K-Line O gauge animated refueling station with a realistic three-step effect cycle. BY ROBERT H. WALKER