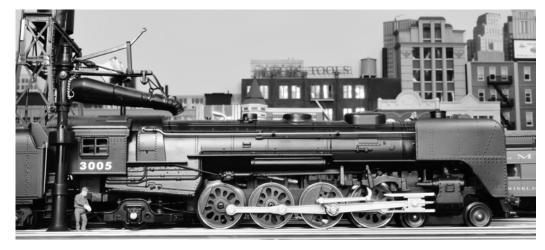

### In search of steam

O gauge models and clever photography recall the glory days of New York Central steam power. BY RAY STUBER