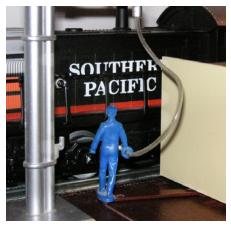

### Gas-and-go animation with a smart detector

Upgrade a K-Line O gauge animated refueling station with a realistic three-step effect cycle. BY ROBERT H. WALKER