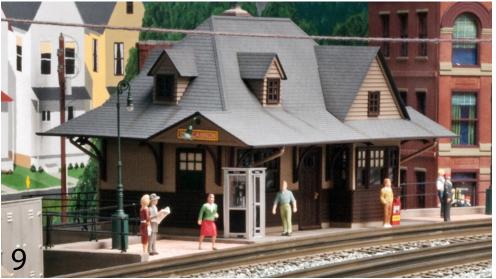

### Add a compact town

Turn an unused corner of your layout into a great urban scene. BY NEAL A. SCHORR