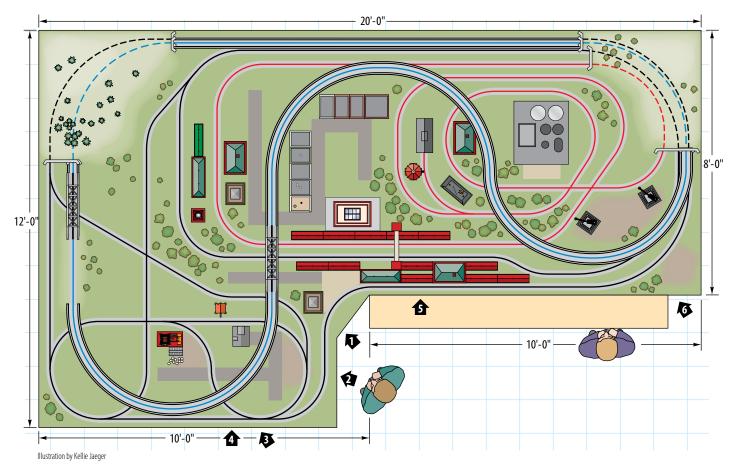

### 36 Super O layout built with modern techniques

Mark Wisniewski used postwar Lionel track and contemporary materials to create a spectacular railroad. BY ROGER CARP