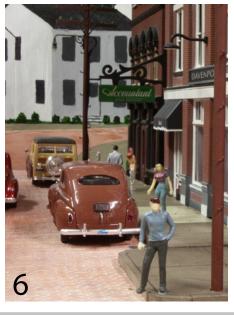

n MTH no. 30-90349 Greenville Bank & Trust Bank Building portrayed the Duncannon National Bank, which is quite similar to the prototype bank. I did need to do some additional work, including repainting into a sandstone color, weathering, roof detailing, and

### **MODELING ROADWAYS**





### **PHOTO 4**

Neal modeled this concrete road using khaki-colored paint and black weathering powders. He included suitable patches and wear on this busy highway. He used pencil to draw cracks and expansion joints.

### **PHOTO 5**

Neal used foam insulation board for a base, hardboard for roadways and sidewalks, and lengths of square wood to represent curbs.

### PHOTO 6

Brick streets were modeled from embossed brick material, which is simple to use and a close match for bricks used in Pennsylvania.



### revision of the building signage to the proper Duncannon National Bank.

There is a single industrial structure in the town, which is served by the siding leading into Duncannon. I made this structure, shown in **Photo 8**, along with the remaining commercial structures by reworking pieces from various Ameri-Towne kits and other structural components. All required assembly and painting.

The train station (Photo 9) required a bit more work. The prototype is a typical Pennsy station of orange brick with beige and brown wood trim. An Atlas O scale no. 6901 Suburban Passenger Station makes a reasonable stand-in, owing to its similar roofline and the presence of dormer windows. I used the kit version, which required assembly, painting, and weathering. I made the passenger platform from N