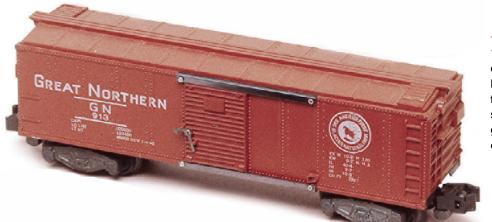

# 62 FOCUS ON CLASSICS American Flyer loved Great

# Northern's Rocky mascot

Colorful and collectible S gauge Great Northern boxcars. BY ROGER CARP