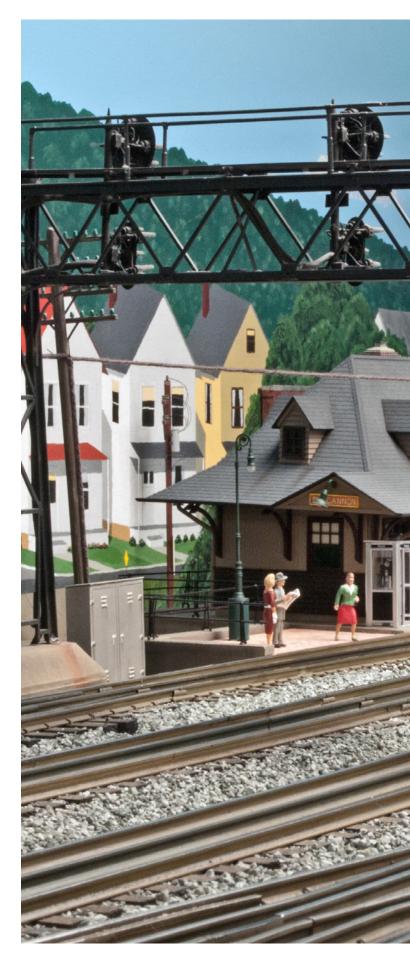

### Add a compact town

Turn an unused corner of your layout into a great urban scene. BY NEAL A. SCHORR