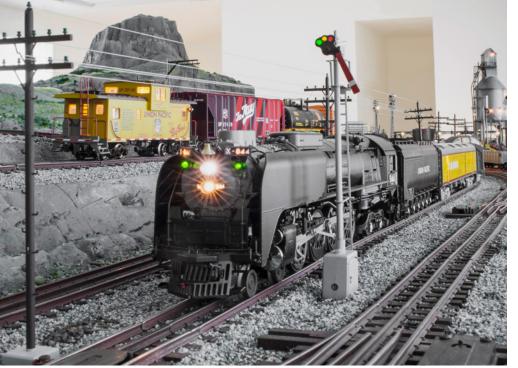

### Don't mess with Texas

This O gauge layout showcases the Lone Star State's rugged landscape. BY ROGER CARP COVER PHOTO BY ROGER FARKASH