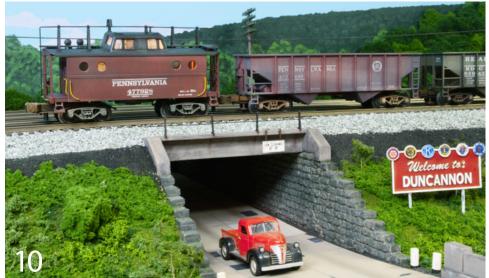

### Don't mess with Texas

This O gauge layout showcases the Lone Star State's rugged landscape. BY ROGER CARP COVER PHOTO BY ROGER FARKASH