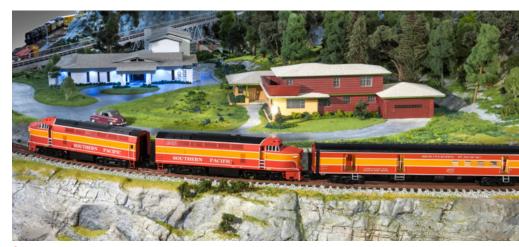

### Don't mess with Texas

This O gauge layout showcases the Lone Star State's rugged landscape. BY ROGER CARP COVER PHOTO BY ROGER FARKASH