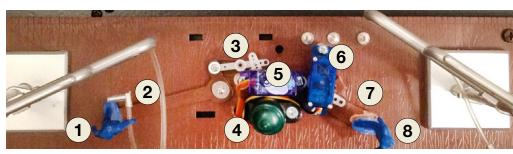

### Gas-and-go animation with a smart detector

Upgrade a K-Line O gauge animated refueling station with a realistic three-step effect cycle. BY ROBERT H. WALKER