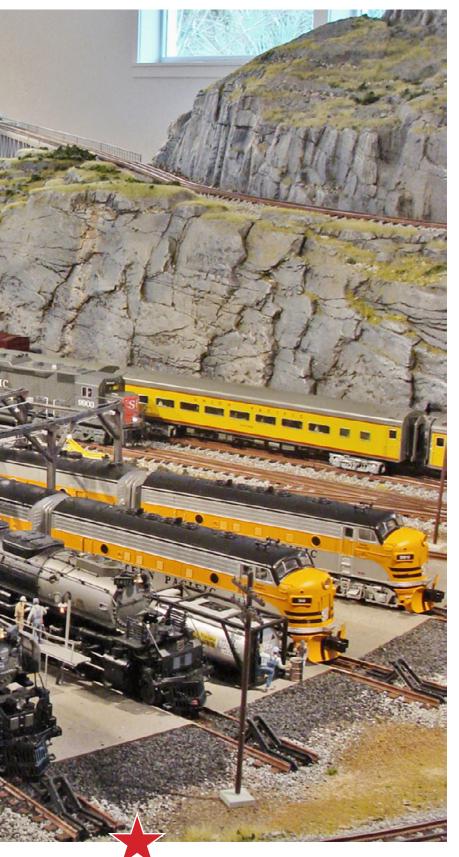

### Don't mess with Texas

This O gauge layout showcases the Lone Star State's rugged landscape. BY ROGER CARP COVER PHOTO BY ROGER FARKASH