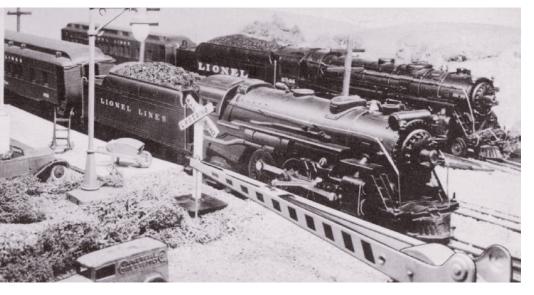

### Lionel sets for 1946

The postwar era opened with promise and innovation. BY JOE ALGOZZINI AND ROGER CARP

# The year of the lion

IN 1946, LIONEL KICKED OFF THE POSTWAR TRAIN BOOM

or many years, Senior Editor Roger Carp and longtime contributor (since issue no. 2!) Joe Algozzini have teamed up to present a year-by-year overview of Lionel postwar production. I always look forward to these articles, but Joe and Roger's "Lionel sets for 1946" (starting on page 48) is something special.

In many ways, the modern toy train hobby was born in 1946, 70 years ago. After all, Lionel (along with A.C. Gilbert and Marx) had been exclusively engaged in wartime production starting in 1942. Government restrictions on wartime electric train production were lifted in 1945. Lionel's trade catalog that year was just four pages long!