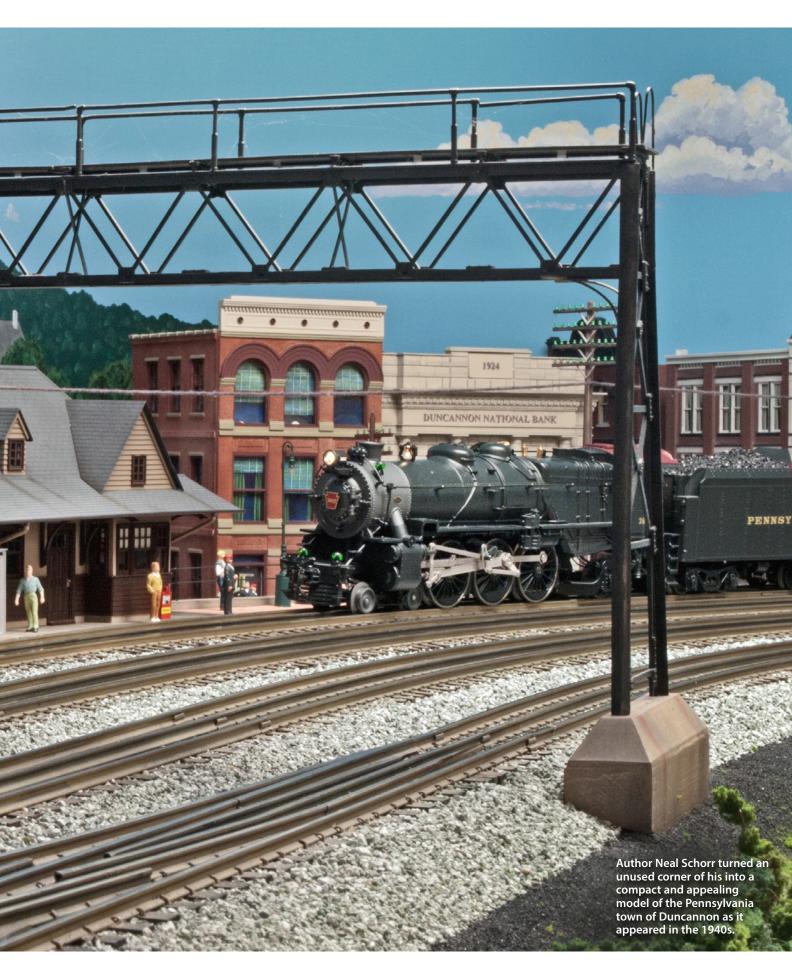

### Add a compact town

Turn an unused corner of your layout into a great urban scene. BY NEAL A. SCHORR