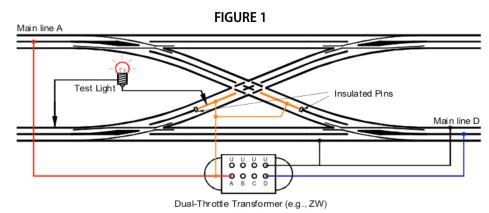

post U) to the outside rails (black). In this case there should be no insulated pins in the middle rails.

If you are using Ross, GarGraves, Atlas, or MTH track, on which the two outside rails are not wired together at the factory, attach a ground wire to both sides.

TWO-THROTTLE OPERATION: If you have two main lines and wish to control them separately, isolate one of them by placing two insulated pins in the middle rails on one side of the crossing as shown in Fig. 1. Connect throttle A to the middle rail of one main line (red) and throttle D to the middle rail of the other main line (blue).

Depending upon how the crossing is wired by the manufacturer or has been otherwise modified, the middle rails adjacent to the insulating pins (orange) may not be receiving electrical current. This





will cause a locomotive to stall when passing over the crossing.

To determine if a section of track is "dead" (not receiving current), make a test light from a miniature 18-volt bulb (Fig. 1). With the throttle advanced, touch one wire from the bulb to a ground rail and the other wire to the middle rail where the locomotive stalled.

If the bulb fails to light up, add jumper wires from the transformer to the dead middle rail or rails, as shown in orange. But if the test light indicates that all the middle rails are receiving power and the locomotive still stalls, the problem is a ground fault (Fig. 2).

**GROUND FAULT:** This condition may be caused by rubber traction tires on a locomotive when the wheels on the opposite side are sitting on a dead rail. It may also

be caused by the i