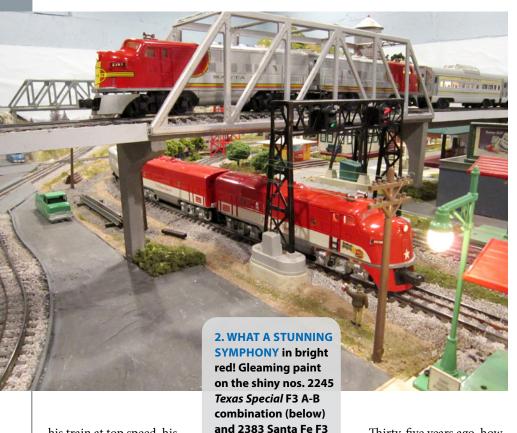

### 36 Super O layout built with modern techniques

Mark Wisniewski used postwar Lionel track and contemporary materials to create a spectacular railroad. BY ROGER CARP