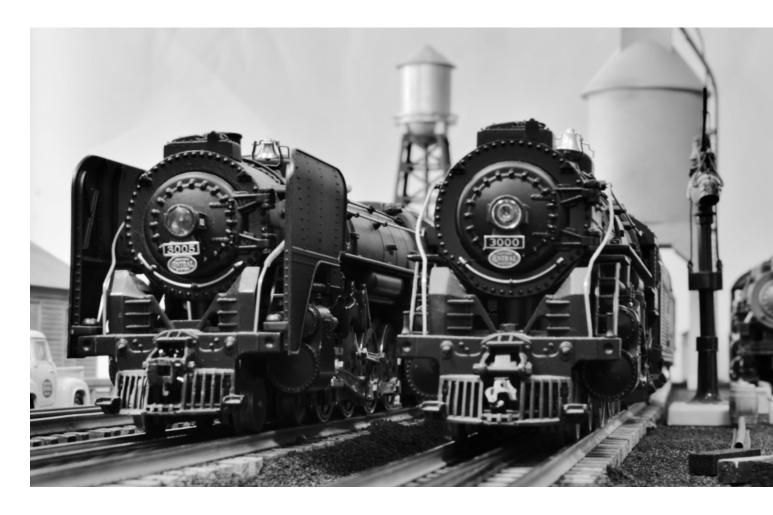

### In search of steam

O gauge models and clever photography recall the glory days of New York Central steam power. BY RAY STUBER