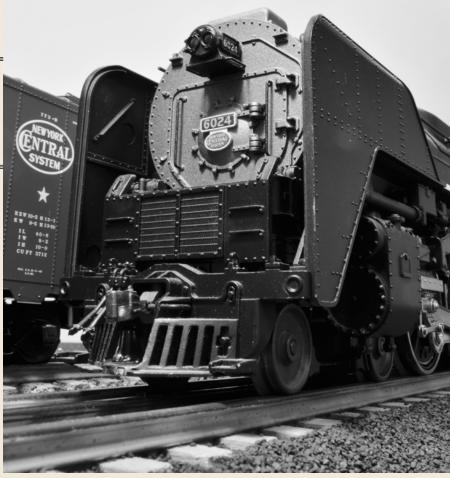

### In search of steam

O gauge models and clever photography recall the glory days of New York Central steam power. BY RAY STUBER