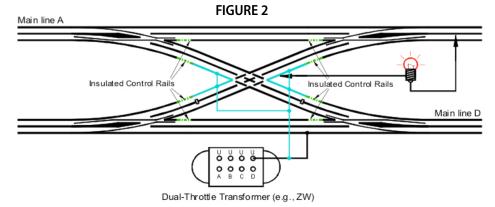

st U) to the outside rails (black). In this case there should be no insulated pins in the middle rails.

If you are using Ross, GarGraves, Atlas, or MTH track, on which the two outside rails are not wired together at the factory, attach a ground wire to both sides.

TWO-THROTTLE OPERATION: If you have two main lines and wish to control them separately, isolate one of them by placing two insulated pins in the middle rails on one side of the crossing as shown in Fig. 1. Connect throttle A to the middle rail of one main line (red) and throttle D to the middle rail of the other main line (blue).

Depending upon how the crossing is wired by the manufacturer or has been otherwise modified, the middle rails adjacent to the insulating pins (orange) may not be receiving electrical current. This





will cause a locomotive to stall when passing over the crossing.

To determine if a section of track is "dead" (not receiving current), make a test light from a miniature 18-volt bulb (Fig. 1). With the throttle advanced, touch one wire from the bulb to a ground rail and the other wire to the middle rail where the locomotive stalled.

If the bulb fails to light up, add jumper wires from the transformer to the dead middle rail or rails, as shown in orange. But if the test light indicates that all the middle rails are receiving power and the locomotive still stalls, the problem is a ground fault (Fig. 2).

**GROUND FAULT:** This condition may be caused by rubber traction tires on a locomotive when the wheels on the opposite side are sitting on a dead rail. It may also

be caused by the ins