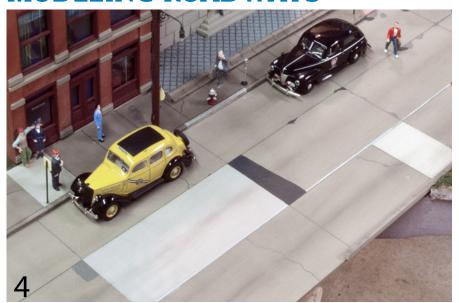

### Add a compact town

Turn an unused corner of your layout into a great urban scene. BY NEAL A. SCHORR