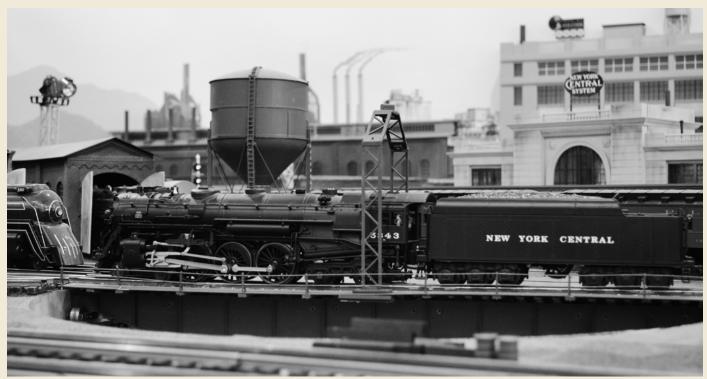

### In search of steam

O gauge models and clever photography recall the glory days of New York Central steam power. BY RAY STUBER