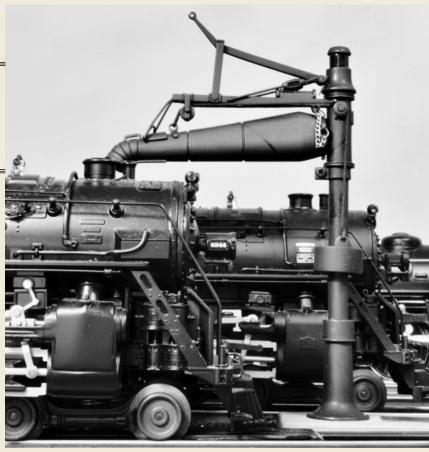

### Gas-and-go animation with a smart detector

Upgrade a K-Line O gauge animated refueling station with a realistic three-step effect cycle. BY ROBERT H. WALKER