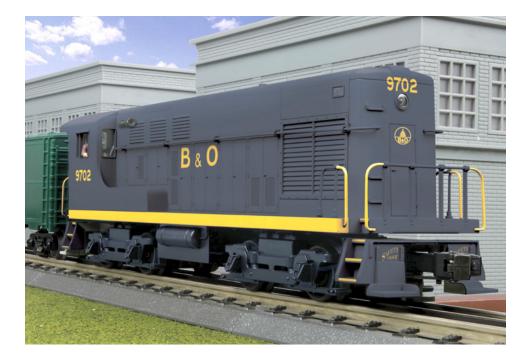

ght with a cargo hauler! The no. 279-2666 O gauge flatcar with Pennsylvania RR tractor has die-cast metal trucks and couplers and a Pennsy tractor. The tractor is diecast metal and plastic. The car costs \$19.99 plus shipping (free shipping to your local Menards) and is available at www. menards.com.

▼ RUMBLIN' MAN: Announced in the 2016 Vol. 1 catalog from MTH Electric Trains, an early Fairbanks-Morse switcher rumbles back into the O gauge product line. The no. 30-20334-1 H-10-44 diesel is a scale-sized model featuring O-31 operation, two can-style motors, and ProtoSound 3.0. The model comes decorated for the Baltimore & Ohio, Milwaukee Road, New York Central, Norfolk & Western, Pennsylvania RR, and Union Pacific. See your MTH retailer or go to www.mthtrains.com for more information.







▲ DON'T BE BULBLESS: Bryant Bennett is marketing a group of light bulbs (with bulb chart) perfect for the more commonly used toy trains and accessories. The assortment costs \$29.99 plus \$6 shipping. Bennett also offers track pliers for O gauge track. The pliers have padded grips and cost \$16 plus \$6 shipping. Both items can be purchased together for a onetime shipping charge of \$6. Order direct from Bryant Bennett, 759 Turj Ave. NE, Palm Bay, FL 32907 or email him at squaredea@aol.com.

TRAIN COLLECTORS ASSOCIATION™

### Friendships that **Last a Lifetime!**

Here are just a few great TCA benefits:

- TCA Train Meets (including York, PA!)
- \*3\* Publications: The Train Collectors Quarterly, National Headquarters News & TCA E-Train, our online magazine
- TCA x-change (online marke