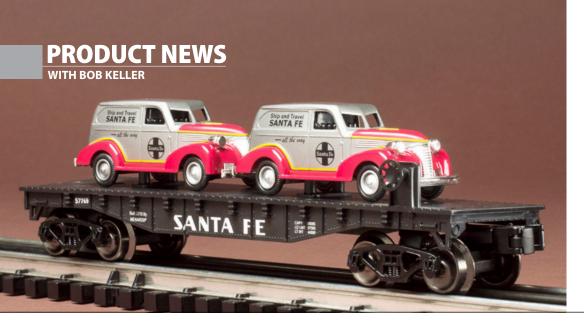

### IN EVERY ISSUE

- **Editor's Desk**
- Letters 6
- 10 **Photo Album**
- 16 News

Lionel announces an O gauge Vision Line GG1, Menards releases a power station, and a Fairbanks-Morse H-19-44 switcher from MTH.