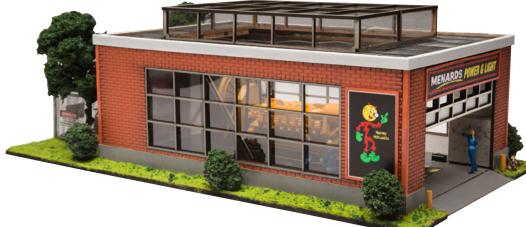

### IN EVERY ISSUE

- **Editor's Desk**
- Letters 6
- 10 **Photo Album**
- 16 News

Lionel announces an O gauge Vision Line GG1, Menards releases a power station, and a Fairbanks-Morse H-19-44 switcher from MTH.