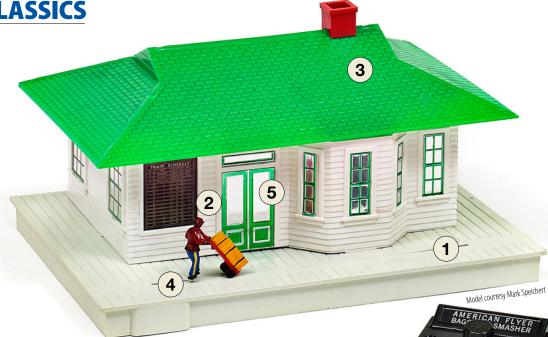

- 22 **Questions & Answers**
- **Collectible Classics** 25 American Flyer's no. 789 station and baggage smasher.
- **Views From The Underground**
- 72 Reviews

O gauge 4-6-2 Pacific from Williams by Bachmann, plus a look at Menards rolling stock.