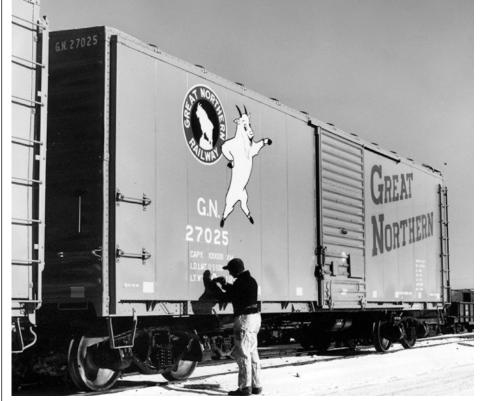

# 62 FOCUS ON CLASSICS American Flyer loved Great

# Northern's Rocky mascot

Colorful and collectible S gauge Great Northern boxcars. BY ROGER CARP