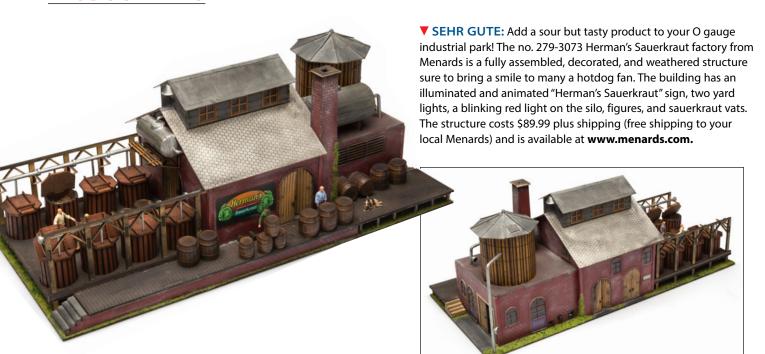

gauge track features tinplated steel rails, heavy gauge steel ties, nickel-plated steel track pins, and robust fiber insulators. Track offered includes full and half-straights and curves and a variety of options for the number of ties on your track. Half-straights (2, 3 or 5 ties), full straights (4, 6, or 11 ties), 36-inch straights (7, 13, or 25 ties). Halfcurves with 42-inch-diameter (3 or 5 ties), full curves with 42-inchdiameter (5, 9, or 13 ties), full curves with 57-inch-diameter (5 or 9 ties), full curves with 72-inch-diameter (6 or 11 ties), full curves with 84-inch-diameter (7 or 13 ties), and full curves with 87-inch-diameter (7 or 13 ties). For pricing and additional information, go to www.standardgaugetrack.com or email standardgaugetrack@gmail.com.





### **PRODUCT NEWS**





### **A RAIDERS OF THE IVES**

**ARCHIVES:** Prewar historians will love the latest DVD from Hybrid Systems Inc.: HSL's Guide to the Ives Corporation Paper 1900-1932. The disc contains consumer catalogs from 1901 to 1932, consumer and retailer pricing information, and other documents that total 57 catalogs, folders, and flyers. Additional content includes How Six Boys Built a Railroad (1912) and The Railroad That Six Boys Built (1915), 90 magazine ads, and 70 Ives patents. The DVD costs \$50 plus \$5 shipping. Order online at www.hslinc.com.

### ► A HOBBY LIFESTYLE CAPTURED

ON CANVAS: For many years Angela Trotta Thomas has used her artistic skills to capture the warmth, fun, and nostalgia of the toy train world. She has now gathered more than 100 of her classic paintings in a single