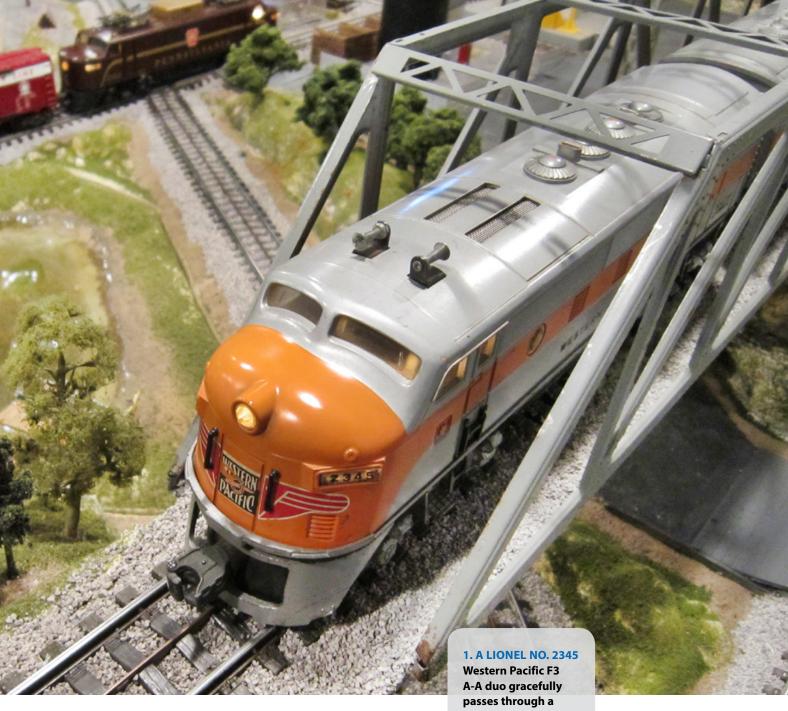

### 36 Super O layout built with modern techniques

Mark Wisniewski used postwar Lionel track and contemporary materials to create a spectacular railroad. BY ROGER CARP