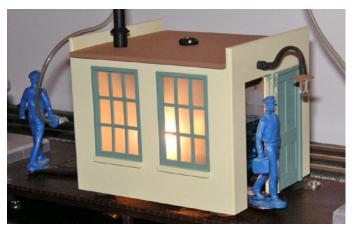

### Gas-and-go animation with a smart detector

Upgrade a K-Line O gauge animated refueling station with a realistic three-step effect cycle. BY ROBERT H. WALKER