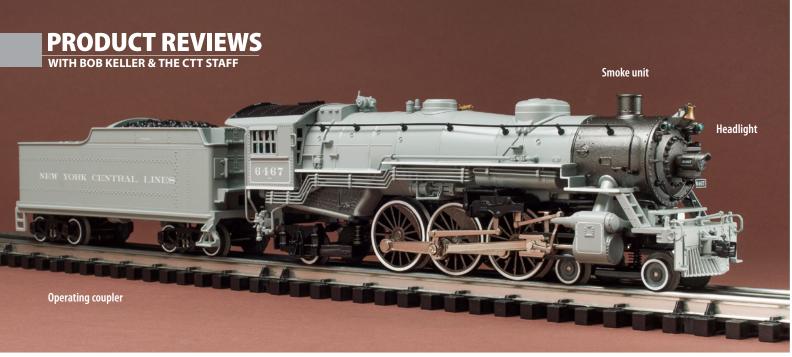

### In search of steam

O gauge models and clever photography recall the glory days of New York Central steam power. BY RAY STUBER