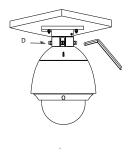

Install the speed dome

(2) Fix adaptor to ceiling plate

B: Tightening screw

C: Adaptor

(4) Tighten up the set screw and complete the installation

D: Set screw

Note: The actual bracket may vary from the picture above.