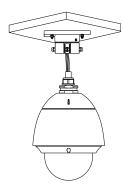

# DS-1663ZJ

Ceiling Mounting Bracket Indoor/Outdoor

### Features:

- Aluminum alloy material with surface spray treatment
- General design for indoor/outdoor
- Design of cable entrance hole
- Complementary rubber blanket pad for waterproofness Dimension:



## Installation steps:

 Choose the appropriate wall to mount the ceiling plate, and rubber blanket should be used when assembling outdoors



A: Waterproof rubber pad

3  $% \sub{3}{3}$  Fix with tightening screw, thread the cable and

Install the speed dome





# Order model:

DS-1663ZJ

#### Parameters:

| Model     | DS-1663ZJ                                                              |
|-----------|------------------------------------------------------------------------|
| Parameter | Pendent Mounting Bracket In/Outdoor                                    |
| Color     | Hik white                                                              |
| Feature   | Suitable for speed dome ceiling mount<br>(not suitable for DS-2AE-714) |
| Material  | Aluminum alloy                                                         |
| Dimension | 116.5×57mm                                                             |
| Weight    | 380g                                                                   |

# Notice:

- The bracket should be installed on the fl