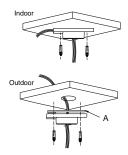

## Installation steps:

 Choose the appropriate wall to mount the ceiling plate, and rubber blanket should be used when assembling outdoors

A: Waterproof rubber pad

3  $% \sub{3}{3}$  Fix with tightening screw, thread the cable and

(2) Fix adaptor to ceiling plate

B: Tightening screw

C: Adaptor

(4) Tighten up the set screw and complete the installation

D: Set screw

Note: The actual bracket may vary from the picture above.