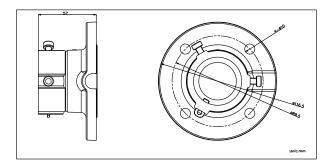

### Features:

- Aluminum alloy material with surface spray treatment
- General design for indoor/outdoor
- Design of cable entrance hole
- Complementary rubber blanket pad for waterproofness Dimension:

#### Parameters:

| Model     | DS-1663ZJ                                                              |
|-----------|------------------------------------------------------------------------|
| Parameter | Pendent Mounting Bracket In/Outdoor                                    |
| Color     | Hik white                                                              |
| Feature   | Suitable for speed dome ceiling mount<br>(not suitable for DS-2AE-714) |
| Material  | Aluminum alloy                                                         |
| Dimension | 116.5×57mm                                                             |
| Weight    | 380g                                                                   |