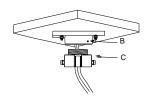

## Installation steps:

 Choose the appropriate wall to mount the ceiling plate, and rubber blanket should be used when assembling outdoors

A: Waterproof rubber pad

3  $% \sub{3}{3}$  Fix with tightening screw, thread the cable and

(2) Fix adaptor to ceiling plate

B: Tightening screw

C: Adaptor

(4) Tighten up the set screw and complete the installation

D: Set screw

Note: The actual bracket may vary from the picture above.