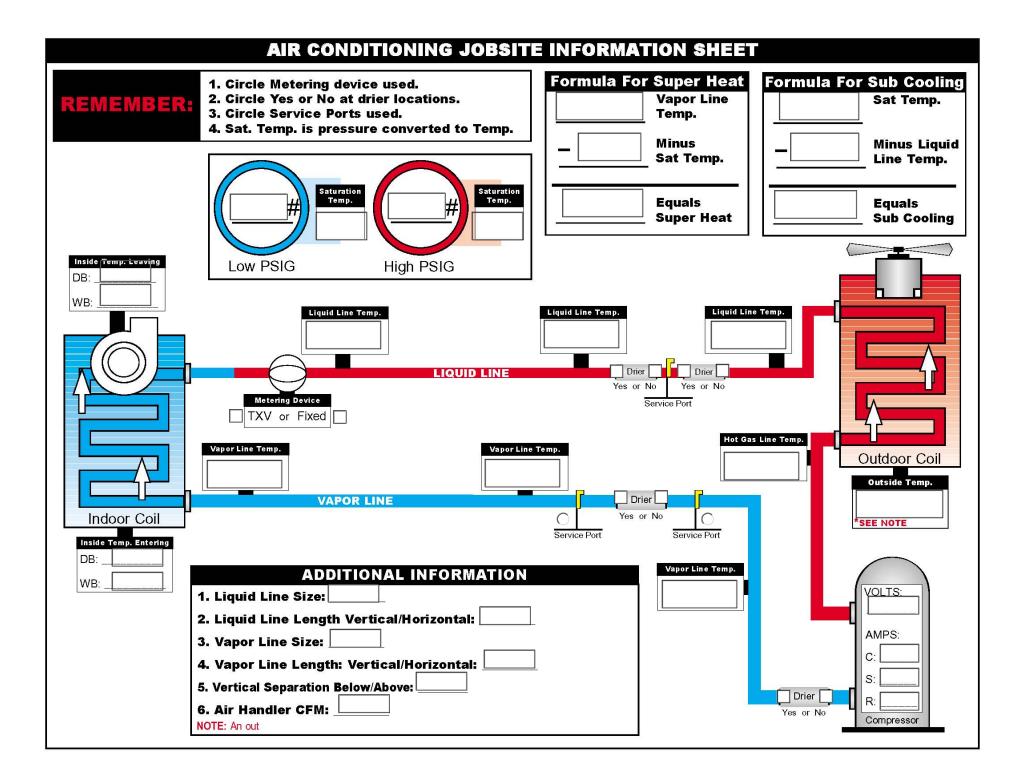

DATA OUTDOOR UNIT EVAPORATOR** Address Model # Model# Zip Code City State Serial # Serial # Contact Phone Date Installed Date Installed **SERVICING CONTRACTOR FURNACE** Name **AIR HANDLER** Model # Model # Address Serial # Serial # Zip Code City State Date Installed Date Installed Contact Phone **DISTRIBUTOR** Problem Summary Name Address Corrective Zip Code **Actions Taken** City State Contact Phone Additional **Application** Information Residential Commercial **ACCESSORIES?** (Check those installed): Low Ambient kit Discharge Line Muffler ☐ Other Filter-Drier Compressor Time Delay Compressor Sound Enclosure ☐ Hot Water Recovery ☐ Mild Weather Kit Oil Separator ☐ Hot Gas Bypass Crankcase Heater ☐ High Pressure Cutout Pump Down Kit

□ Accumulator

☐ Low Pressure Cutout

☐ Hard Start Kit