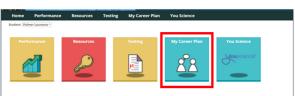

Take YouScience Profile

Find a College

- (1) Log in to your school's student information system (Infinite Campus, PowerSchool, etc) and click the SLDS Portal link
- (2) Click "My Career Plan"

- (3) Click "YouScience"
- (4) Click Login to access your account.