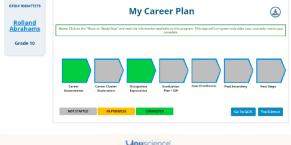

Take YouScience Profile

Find a College

- (1) Log in to your school's student information system (Infinite Campus, PowerSchool, etc) and click the SLDS Portal link
- (2) Click "My Career Plan"

- (3) Click "YouScience"
- (4) Click Login to access your account.

(5) If you completed
Snapshot in middle
school, you can explore
your Snapshot results or
take the high school
brain games by clicking
"Take YouScience Profile"