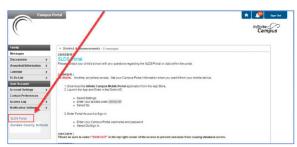

Welcome back, Joseph!

You have a lot to offer - and we're here to help you tell the world. Check out your Snapshot results - and keep discovering with more brain games!

Vour Aptitudes

View Snapshot Careers

Take YouScience Profile

Find a College

- (1) Log in to your school's student information system (Infinite Campus, PowerSchool, etc) and click the SLDS Portal link
- (2) Click "My Career Plan"

- (3) Click "YouScience"
- (4) Click Login to access your account.