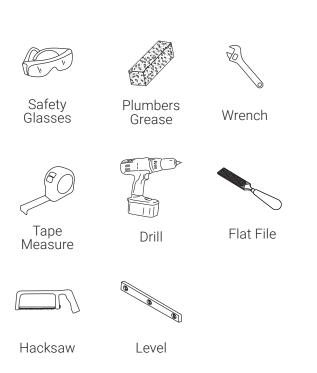

e your toilet prior to installation.
- The step-by-step guidelines in the installation instructions are a general reference. Should there be any discrepancies, Swiss Madison cannot be held liable. It is recommended to install all Swiss Madison products by hiring a licensed professional.
- Read installation and maintenance instructions thoroughly before installing. Be sure to use proper tools and always wear proper personal safety accessories for your protection.
- · Be sure to properly bleed all air from the piping system, trapped air can cause damage to the flushing system and toilet bowl.
- · Avoid outside wall installations to avoid possible freezing.

# If you have any questions or concerns please contact us: 1-434-623-4766 info@swissmadison.com

#### **SUGGESTED TOOLS & MATERIALS:**





# Parts for Reference:







3.

















### **INSTALLATION INSTRUCTIONS**

#### 11.



### 12.



## **Toilet Installation**





· Insert tube into bowl and mark as shown.



- this distance will be cut off the bald end. · Add 15/64" to measurement before
- cutting, leaving a small cushion for error.



· De-burr any particles after cutting.





- · Ensure bowl is level and install.
- · Caulk and seal around bowl.



#### ONE YEAR LIMITED WARRANTY

1-434-MADISON (623-4766) 19 Stults Road Dayton, NJ 08810 www.swissmadison.com

Swiss Madison® products are made with quality materials and excellent craftsmanship to provide our customers with beautiful, durable, long-lasting products. Should there be any defects in materials or craftsmanship under regular use that are discovered