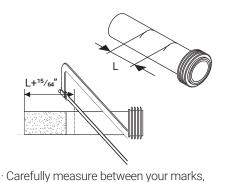

## **Toilet Installation**

· Insert tube into bowl and mark as shown.

- this distance will be cut off the bald end. · Add 15/64" to measurement before
- cutting, leaving a small cushion for error.

· De-burr any particles after cutting.