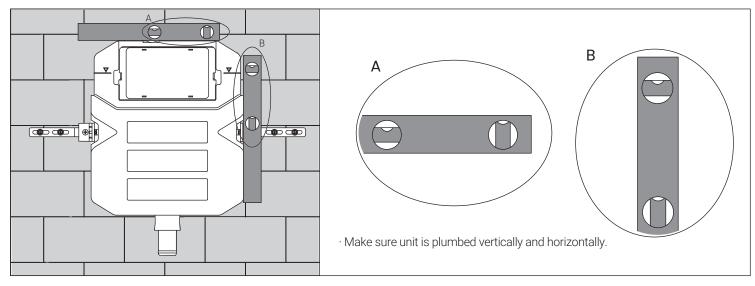

he step-by-step guidelines in the installation instructions are a general reference. Should there be any discrepancies, Swiss Madison cannot be held liable. It is recommended to install all Swiss Madison products by hiring a licensed professional.
- Read installation and maintenance instructions thoroughly before installing. Be sure to use proper tools and always wear proper personal safety accessories for your protection.
- · Be sure to properly bleed all air from the piping system, trapped air can cause damage to the flushing system and toilet bowl.
- · Avoid outside wall installations to avoid possible freezing.

# If you have any questions or concerns please contact us: 1-434-623-4766 info@swissmadison.com

#### **SUGGESTED TOOLS & MATERIALS:**





# Parts for Reference:







3.

















### **INSTALLATION INSTRUCTIONS**

#### 11.



### 12.



## **Toilet Installation**





· Insert tube into bowl and mark as shown.



- this distance will be cut off the bald end. · Add 15/64" to measurement before
- cutting, leaving a small cushion for error.



· De-burr any particles after cutting.





- · Ensure bowl is level and install.
- · Caulk and seal around bowl.



#### ONE YEAR LIMITED WARRANTY

1-434-MADISON (623-4766) 19 Stults Road Dayton, NJ 08810 www.swissmadison.com

Swiss Madison® products are made with quality materials and excellent craftsmanship to provide our customers with beautiful, durable, long-lasting products. Should there be any defects in materials or craftsmanship under regular use that are discovered within the first year of installation,