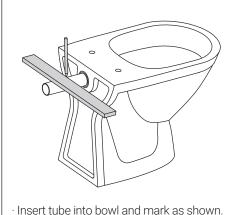

## **Toilet Installation**

· Insert tube into bowl and mark as shown.

- this distance will be cut off the bald end. · Add 15/64" to measurement before
- cutting, leaving a small cushion for error.

· De-burr any particles after cutting.