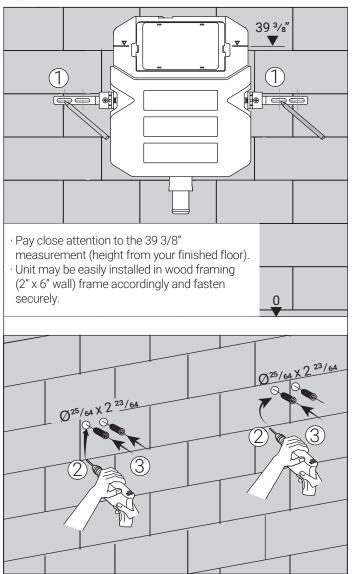

ion.
- The step-by-step guidelines in the installation instructions are a general reference. Should there be any discrepancies, Swiss Madison cannot be held liable. It is recommended to install all Swiss Madison products by hiring a licensed professional.
- Read installation and maintenance instructions thoroughly before installing. Be sure to use proper tools and always wear proper personal safety accessories for your protection.
- · Be sure to properly bleed all air from the piping system, trapped air can cause damage to the flushing system and toilet bowl.
- · Avoid outside wall installations to avoid possible freezing.

# If you have any questions or concerns please contact us: 1-434-623-4766 info@swissmadison.com

#### **SUGGESTED TOOLS & MATERIALS:**





# Parts for Reference:







3.

















### **INSTALLATION INSTRUCTIONS**

#### 11.



### 12.



## **Toilet Installation**





· Insert tube into bowl and mark as shown.



- this distance will be cut off the bald end. · Add 15/64" to measurement before
- cutting, leaving a small cushion for error.



· De-burr any particles after cutting.





- · Ensure bowl is level and install.
- · Caulk and seal around bowl.



#### ONE YEAR LIMITED WARRANTY

1-434-MADISON (623-4766) 19 Stults Road Dayton, NJ 08810 www.swissmadison.com

Swiss Madison® products are made with quality materials and excellent craftsmanship to provide our customers with beautiful, durable, long-lasting products. Should there be any defects in materials or craftsmanship under regular use that are discovered within the first year of instal