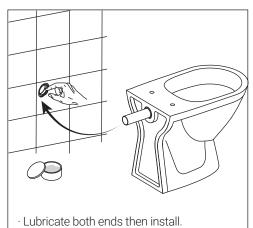

## **Toilet Installation**

· Insert tube into bowl and mark as shown.

- this distance will be cut off the bald end. · Add 15/64" to measurement before
- cutting, leaving a small cushion for error.

· De-burr any particles after cutting.