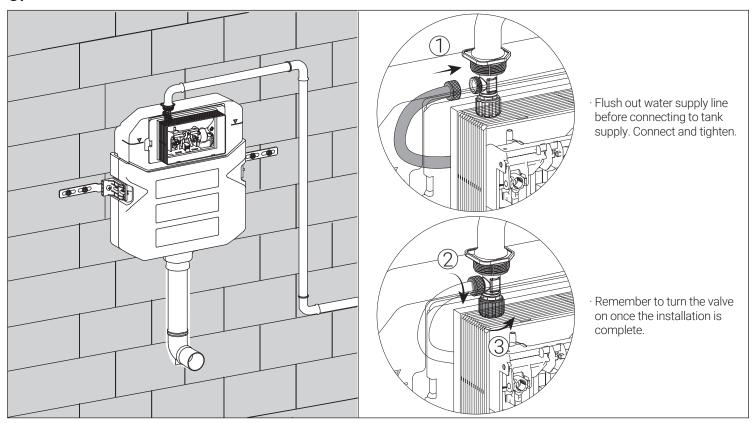

-step guidelines in the installation instructions are a general reference. Should there be any discrepancies, Swiss Madison cannot be held liable. It is recommended to install all Swiss Madison products by hiring a licensed professional.
- Read installation and maintenance instructions thoroughly before installing. Be sure to use proper tools and always wear proper personal safety accessories for your protection.
- · Be sure to properly bleed all air from the piping system, trapped air can cause damage to the flushing system and toilet bowl.
- · Avoid outside wall installations to avoid possible freezing.

# If you have any questions or concerns please contact us: 1-434-623-4766 info@swissmadison.com

#### **SUGGESTED TOOLS & MATERIALS:**





# Parts for Reference:







3.

















### **INSTALLATION INSTRUCTIONS**

#### 11.



### 12.



## **Toilet Installation**





· Insert tube into bowl and mark as shown.



- this distance will be cut off the bald end. · Add 15/64" to measurement before
- cutting, leaving a small cushion for error.



· De-burr any particles after cutting.





- · Ensure bowl is level and install.
- · Caulk and seal around bowl.



#### ONE YEAR LIMITED WARRANTY

1-434-MADISON (623-4766) 19 Stults Road Dayton, NJ 08810 www.swissmadison.com

Swiss Madison® products are made with quality materials and excellent craftsmanship to provide our customers with beautiful, durable, long-lasting products. Should there be any defects in materials or craftsmanship under regular use that are discovered within the first year of installation, Swiss Madi