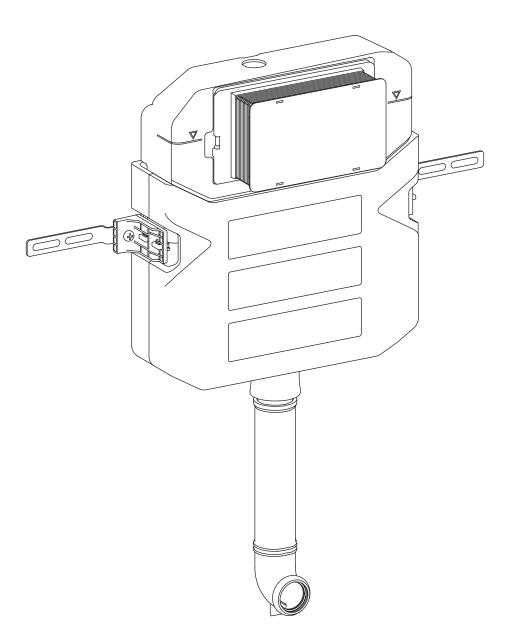

# Back-to-Wall Carrier System INSTALLATION INSTRUCTIONS



# Commercial Concealed In-Wall Toilet Tank for Back-to-Wall Toilet

SM-WC326









#### PRIOR TO INSTALLATION:

- · Inspect carrier to ensure no damages have occurred while in shipping.
- · Observe all plumbing and building codes in accordance with your state and local requirements.
- · All dimensions are nominal! Be sure to measure your toilet prior to installation.
- The step-by-step guidelines in the installation instructions are a general reference. Should there be any discrepancies, Swiss Madison cannot be held liable. It is recommended to install all Swiss Madison products by hiring a licensed professional.
- Read installation and maintenance instructions thoroughly before installing. Be sure to use proper tools and always wear proper personal safety accessories for your protection.
- · Be sure to properly bleed all air from the piping system, trapped air c