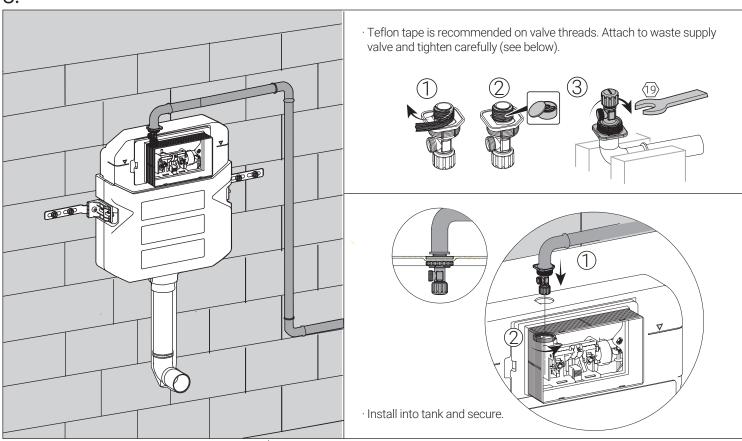

by-step guidelines in the installation instructions are a general reference. Should there be any discrepancies, Swiss Madison cannot be held liable. It is recommended to install all Swiss Madison products by hiring a licensed professional.
- Read installation and maintenance instructions thoroughly before installing. Be sure to use proper tools and always wear proper personal safety accessories for your protection.
- · Be sure to properly bleed all air from the piping system, trapped air can cause damage to the flushing system and toilet bowl.
- · Avoid outside wall installations to avoid possible freezing.

# If you have any questions or concerns please contact us: 1-434-623-4766 info@swissmadison.com

#### **SUGGESTED TOOLS & MATERIALS:**





# Parts for Reference:







3.

















### **INSTALLATION INSTRUCTIONS**

#### 11.



### 12.



## **Toilet Installation**





· Insert tube into bowl and mark as shown.



- this distance will be cut off the bald end. · Add 15/64" to measurement before
- cutting, leaving a small cushion for error.



· De-burr any particles after cutting.





- · Ensure bowl is level and install.
- · Caulk and seal around bowl.



#### ONE YEAR LIMITED WARRANTY

1-434-MADISON (623-4766) 19 Stults Road Dayton, NJ 08810 www.swissmadison.com

Swiss Madison® products are made with quality materials and excellent craftsmanship to provide our customers with beautiful, durable, long-lasting products. Should there be any defects in materials or craftsmanship under regular use that are discovered within the first year of installation, Swiss Ma