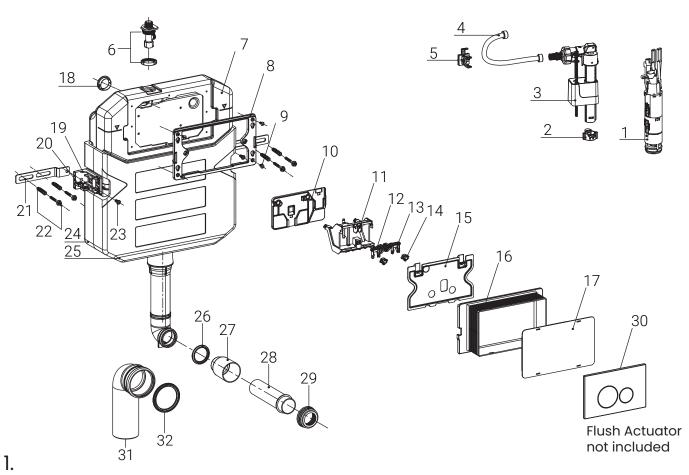

llation.
- The step-by-step guidelines in the installation instructions are a general reference. Should there be any discrepancies, Swiss Madison cannot be held liable. It is recommended to install all Swiss Madison products by hiring a licensed professional.
- Read installation and maintenance instructions thoroughly before installing. Be sure to use proper tools and always wear proper personal safety accessories for your protection.
- · Be sure to properly bleed all air from the piping system, trapped air can cause damage to the flushing system and toilet bowl.
- · Avoid outside wall installations to avoid possible freezing.

# If you have any questions or concerns please contact us: 1-434-623-4766 info@swissmadison.com

#### **SUGGESTED TOOLS & MATERIALS:**





# Parts for Reference:







3.

















### **INSTALLATION INSTRUCTIONS**

#### 11.



### 12.



## **Toilet Installation**





· Insert tube into bowl and mark as shown.



- this distance will be cut off the bald end. · Add 15/64" to measurement before
- cutting, leaving a small cushion for error.



· De-burr any particles after cutting.





- · Ensure bowl is level and install.
- · Caulk and seal around bowl.



#### ONE YEAR LIMITED WARRANTY

1-434-MADISON (623-4766) 19 Stults Road Dayton, NJ 08810 www.swissmadison.com

Swiss Madison® products are made with quality materials and excellent craftsmanship to provide our customers with beautiful, durable, long-lasting products. Should there be any defects in materials or craftsmanship under regular use that are discovered within the first year of in