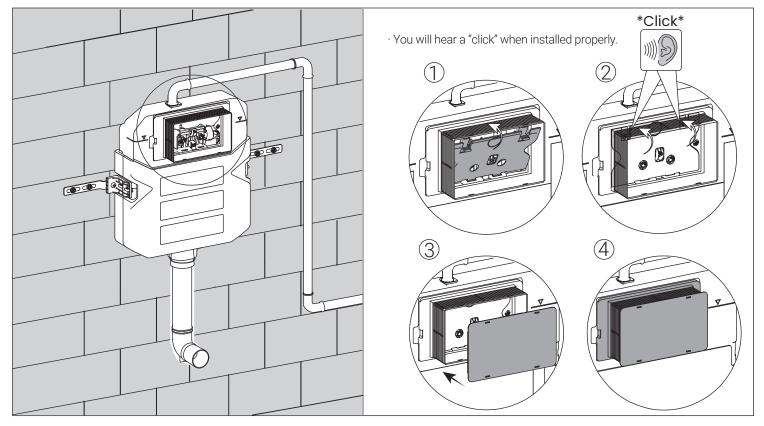

tep guidelines in the installation instructions are a general reference. Should there be any discrepancies, Swiss Madison cannot be held liable. It is recommended to install all Swiss Madison products by hiring a licensed professional.
- Read installation and maintenance instructions thoroughly before installing. Be sure to use proper tools and always wear proper personal safety accessories for your protection.
- · Be sure to properly bleed all air from the piping system, trapped air can cause damage to the flushing system and toilet bowl.
- · Avoid outside wall installations to avoid possible freezing.

# If you have any questions or concerns please contact us: 1-434-623-4766 info@swissmadison.com

#### **SUGGESTED TOOLS & MATERIALS:**





# Parts for Reference:







3.

















### **INSTALLATION INSTRUCTIONS**

#### 11.



### 12.



## **Toilet Installation**





· Insert tube into bowl and mark as shown.



- this distance will be cut off the bald end. · Add 15/64" to measurement before
- cutting, leaving a small cushion for error.



· De-burr any particles after cutting.





- · Ensure bowl is level and install.
- · Caulk and seal around bowl.



#### ONE YEAR LIMITED WARRANTY

1-434-MADISON (623-4766) 19 Stults Road Dayton, NJ 08810 www.swissmadison.com

Swiss Madison® products are made with quality materials and excellent craftsmanship to provide our customers with beautiful, durable, long-lasting products. Should there be any defects in materials or craftsmanship under regular use that are discovered within the first year of installation, Swiss Madiso