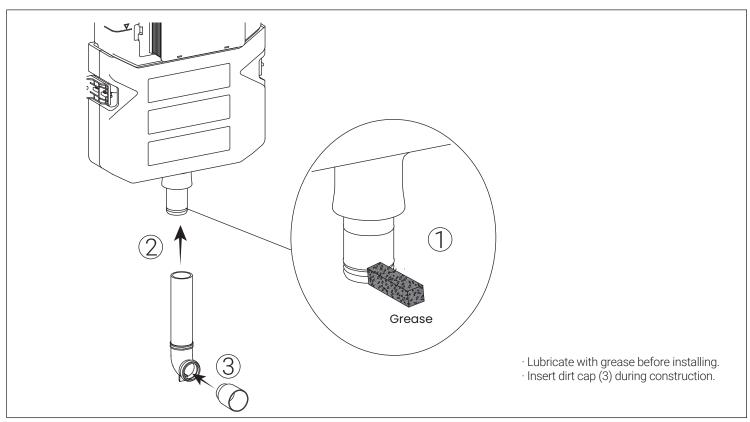

tep-by-step guidelines in the installation instructions are a general reference. Should there be any discrepancies, Swiss Madison cannot be held liable. It is recommended to install all Swiss Madison products by hiring a licensed professional.
- Read installation and maintenance instructions thoroughly before installing. Be sure to use proper tools and always wear proper personal safety accessories for your protection.
- · Be sure to properly bleed all air from the piping system, trapped air can cause damage to the flushing system and toilet bowl.
- · Avoid outside wall installations to avoid possible freezing.

# If you have any questions or concerns please contact us: 1-434-623-4766 info@swissmadison.com

#### **SUGGESTED TOOLS & MATERIALS:**





# Parts for Reference:







3.

















### **INSTALLATION INSTRUCTIONS**

#### 11.



### 12.



## **Toilet Installation**





· Insert tube into bowl and mark as shown.



- this distance will be cut off the bald end. · Add 15/64" to measurement before
- cutting, leaving a small cushion for error.



· De-burr any particles after cutting.





- · Ensure bowl is level and install.
- · Caulk and seal around bowl.



#### ONE YEAR LIMITED WARRANTY

1-434-MADISON (623-4766) 19 Stults Road Dayton, NJ 08810 www.swissmadison.com

Swiss Madison® products are made with quality materials and excellent craftsmanship to provide our customers with beautiful, durable, long-lasting products. Should there be any defects in materials or craftsmanship under regular use that are discovered within the first year of installation, Swis