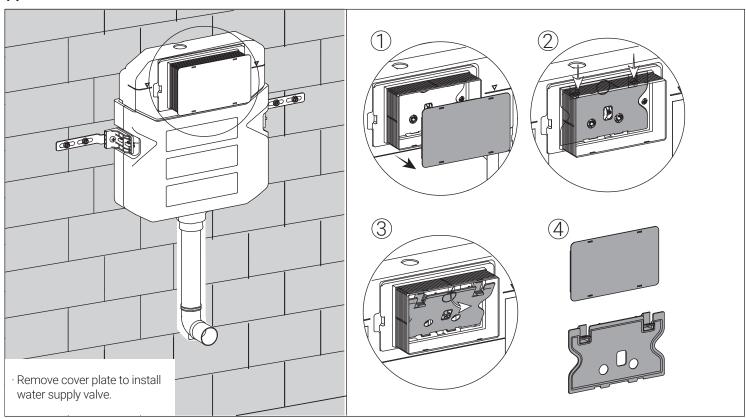

p-by-step guidelines in the installation instructions are a general reference. Should there be any discrepancies, Swiss Madison cannot be held liable. It is recommended to install all Swiss Madison products by hiring a licensed professional.
- Read installation and maintenance instructions thoroughly before installing. Be sure to use proper tools and always wear proper personal safety accessories for your protection.
- · Be sure to properly bleed all air from the piping system, trapped air can cause damage to the flushing system and toilet bowl.
- · Avoid outside wall installations to avoid possible freezing.

# If you have any questions or concerns please contact us: 1-434-623-4766 info@swissmadison.com

#### **SUGGESTED TOOLS & MATERIALS:**





# Parts for Reference:







3.

















### **INSTALLATION INSTRUCTIONS**

#### 11.



### 12.



## **Toilet Installation**





· Insert tube into bowl and mark as shown.



- this distance will be cut off the bald end. · Add 15/64" to measurement before
- cutting, leaving a small cushion for error.



· De-burr any particles after cutting.





- · Ensure bowl is level and install.
- · Caulk and seal around bowl.



#### ONE YEAR LIMITED WARRANTY

1-434-MADISON (623-4766) 19 Stults Road Dayton, NJ 08810 www.swissmadison.com

Swiss Madison® products are made with quality materials and excellent craftsmanship to provide our customers with beautiful, durable, long-lasting products. Should there be any defects in materials or craftsmanship under regular use that are discovered within the first year of installation, Swiss