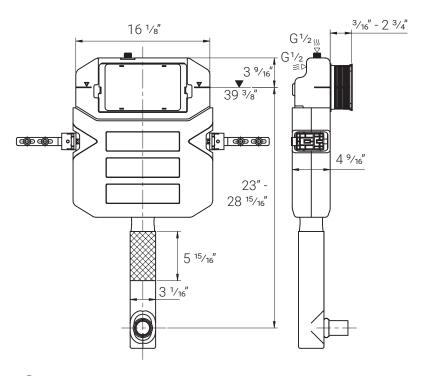

your toilet prior to installation.
- The step-by-step guidelines in the installation instructions are a general reference. Should there be any discrepancies, Swiss Madison cannot be held liable. It is recommended to install all Swiss Madison products by hiring a licensed professional.
- Read installation and maintenance instructions thoroughly before installing. Be sure to use proper tools and always wear proper personal safety accessories for your protection.
- · Be sure to properly bleed all air from the piping system, trapped air can cause damage to the flushing system and toilet bowl.
- · Avoid outside wall installations to avoid possible freezing.

# If you have any questions or concerns please contact us: 1-434-623-4766 info@swissmadison.com

#### **SUGGESTED TOOLS & MATERIALS:**





# Parts for Reference:







3.

















### **INSTALLATION INSTRUCTIONS**

#### 11.



### 12.



## **Toilet Installation**





· Insert tube into bowl and mark as shown.



- this distance will be cut off the bald end. · Add 15/64" to measurement before
- cutting, leaving a small cushion for error.



· De-burr any particles after cutting.





- · Ensure bowl is level and install.
- · Caulk and seal around bowl.



#### ONE YEAR LIMITED WARRANTY

1-434-MADISON (623-4766) 19 Stults Road Dayton, NJ 08810 www.swissmadison.com

Swiss Madison® products are made with quality materials and excellent craftsmanship to provide our customers with beautiful, durable, long-lasting products. Should there be any defects in materials or craftsmanship under regular use that are discovered w