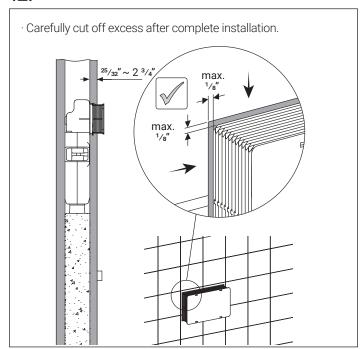

ral reference. Should there be any discrepancies, Swiss Madison cannot be held liable. It is recommended to install all Swiss Madison products by hiring a licensed professional.
- Read installation and maintenance instructions thoroughly before installing. Be sure to use proper tools and always wear proper personal safety accessories for your protection.
- · Be sure to properly bleed all air from the piping system, trapped air can cause damage to the flushing system and toilet bowl.
- · Avoid outside wall installations to avoid possible freezing.

# If you have any questions or concerns please contact us: 1-434-623-4766 info@swissmadison.com

#### **SUGGESTED TOOLS & MATERIALS:**





# Parts for Reference:







3.

















### **INSTALLATION INSTRUCTIONS**

#### 11.



### 12.



## **Toilet Installation**





· Insert tube into bowl and mark as shown.



- this distance will be cut off the bald end. · Add 15/64" to measurement before
- cutting, leaving a small cushion for error.



· De-burr any particles after cutting.





- · Ensure bowl is level and install.
- · Caulk and seal around bowl.



#### ONE YEAR LIMITED WARRANTY

1-434-MADISON (623-4766) 19 Stults Road Dayton, NJ 08810 www.swissmadison.com

Swiss Madison® products are made with quality materials and excellent craftsmanship to provide our customers with beautiful, durable, long-lasting products. Should there be any defects in materials or craftsmanship under regular use that are discovered within the first year of installation, Swiss Madison® will provide replacement parts at no charge, or at its