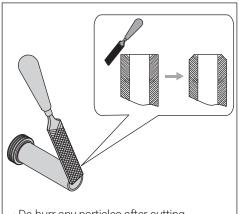

## **Toilet Installation**

· Insert tube into bowl and mark as shown.

- this distance will be cut off the bald end. · Add 15/64" to measurement before
- cutting, leaving a small cushion for error.

· De-burr any particles after cutting.