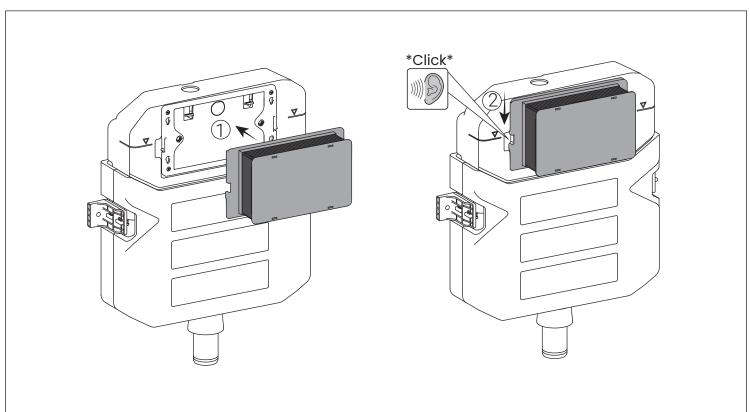

ation.
- The step-by-step guidelines in the installation instructions are a general reference. Should there be any discrepancies, Swiss Madison cannot be held liable. It is recommended to install all Swiss Madison products by hiring a licensed professional.
- Read installation and maintenance instructions thoroughly before installing. Be sure to use proper tools and always wear proper personal safety accessories for your protection.
- · Be sure to properly bleed all air from the piping system, trapped air can cause damage to the flushing system and toilet bowl.
- · Avoid outside wall installations to avoid possible freezing.

# If you have any questions or concerns please contact us: 1-434-623-4766 info@swissmadison.com

#### **SUGGESTED TOOLS & MATERIALS:**





# Parts for Reference:







3.

















### **INSTALLATION INSTRUCTIONS**

#### 11.



### 12.



## **Toilet Installation**





· Insert tube into bowl and mark as shown.



- this distance will be cut off the bald end. · Add 15/64" to measurement before
- cutting, leaving a small cushion for error.



· De-burr any particles after cutting.





- · Ensure bowl is level and install.
- · Caulk and seal around bowl.



#### ONE YEAR LIMITED WARRANTY

1-434-MADISON (623-4766) 19 Stults Road Dayton, NJ 08810 www.swissmadison.com

Swiss Madison® products are made with quality materials and excellent craftsmanship to provide our customers with beautiful, durable, long-lasting products. Should there be any defects in materials or craftsmanship under regular use that are discovered within the first year of inst