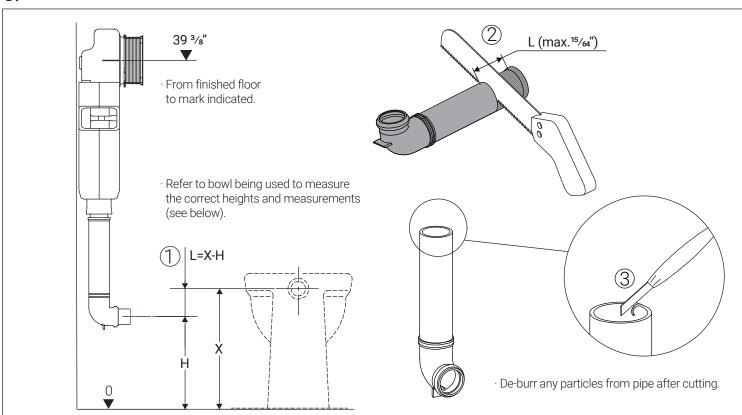

## **Toilet Installation**

· Insert tube into bowl and mark as shown.

- this distance will be cut off the bald end. · Add 15/64" to measurement before
- cutting, leaving a small cushion for error.

· De-burr any particles after cutting.