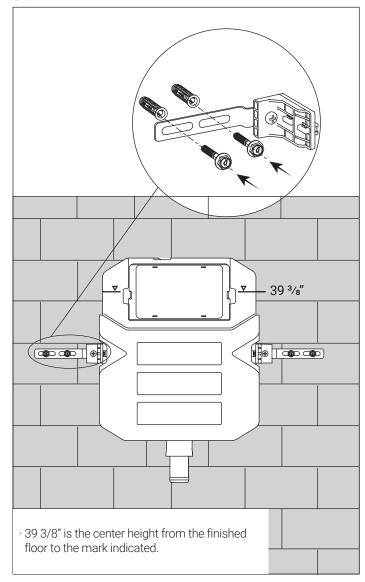

The step-by-step guidelines in the installation instructions are a general reference. Should there be any discrepancies, Swiss Madison cannot be held liable. It is recommended to install all Swiss Madison products by hiring a licensed professional.
- Read installation and maintenance instructions thoroughly before installing. Be sure to use proper tools and always wear proper personal safety accessories for your protection.
- · Be sure to properly bleed all air from the piping system, trapped air can cause damage to the flushing system and toilet bowl.
- · Avoid outside wall installations to avoid possible freezing.

# If you have any questions or concerns please contact us: 1-434-623-4766 info@swissmadison.com

#### **SUGGESTED TOOLS & MATERIALS:**





# Parts for Reference:







3.

















### **INSTALLATION INSTRUCTIONS**

#### 11.



### 12.



## **Toilet Installation**





· Insert tube into bowl and mark as shown.



- this distance will be cut off the bald end. · Add 15/64" to measurement before
- cutting, leaving a small cushion for error.



· De-burr any particles after cutting.





- · Ensure bowl is level and install.
- · Caulk and seal around bowl.



#### ONE YEAR LIMITED WARRANTY

1-434-MADISON (623-4766) 19 Stults Road Dayton, NJ 08810 www.swissmadison.com

Swiss Madison® products are made with quality materials and excellent craftsmanship to provide our customers with beautiful, durable, long-lasting products. Should there be any defects in materials or craftsmanship under regular use that are discovered within the first year of installation