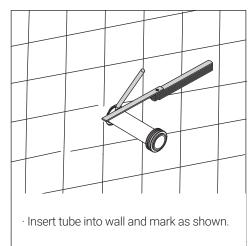

## **Toilet Installation**

· Insert tube into bowl and mark as shown.

- this distance will be cut off the bald end. · Add 15/64" to measurement before
- cutting, leaving a small cushion for error.

· De-burr any particles after cutting.