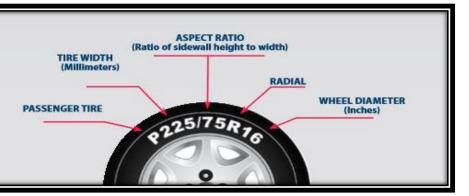

## How to read your tire size:

Tire size must be known in order to select a traction product. On most tires the size will look like this:

P225/75R16. This example indicates that the tire is 225mm wide, has an aspect ratio of 75% and is mounted on a wheel that is 16 inches in diameter. All of these numbers are critical in helping to find the correct traction product. The letter "P" (for passenger), "LT" (for light truck) and "R" (for radial) that sometimes appear with these numbers are much less important.