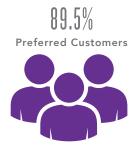

#### Preferred Customers

89.5% of Young Living Members are Preferred Customers. These members have not personally enrolled another person but enjoy our high-quality products and exclusive member benefits.

### PREFERRED CUSTOMERS

Of the millions of members dedicated to Young Living, 89.5% are Preferred Customers—Young Living members who have never enrolled someone else but purchase product and enjoy member benefits. Preferred Customers join to enjoy Young Living products and wellness solutions. While our expanding line of more than 600 products offers limitless ways to gain greater physical wellness, the Young Living community offers members a way to discover wellness in every facet of life; and our Preferred Customers have access to these and other exclusive member benefits.