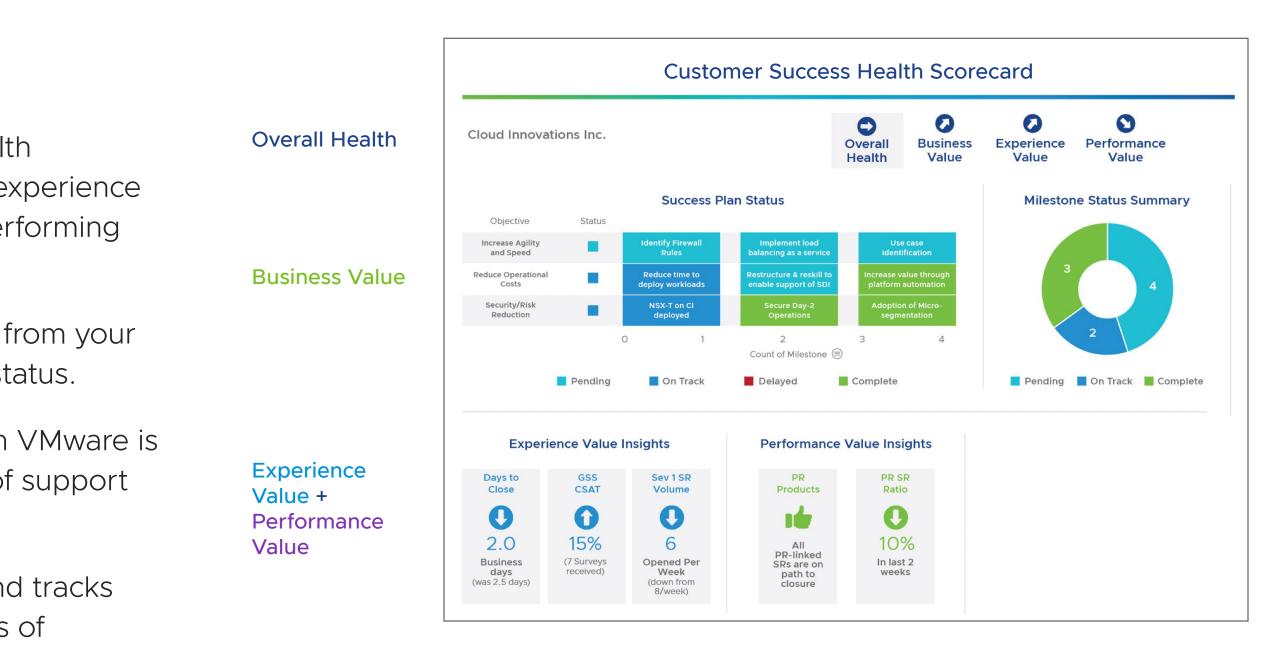

# Health Scorecard

Track health metrics and outcome achievements all in one place

A Health Scorecard will provide you with a dynamic view of your overall health using critical metrics. We will track business value, performance value, and experience value to help us ensure you are realizing value, and that our products are performing as you expect.

**Business value metrics** track the economic value you are receiving from your VMware solutions, including outcomes, cost savings, and adoption status.

**Experience value metrics** help us determine if your experience with VMware is positive and relevant, measuring KPIs such as NPS, CSAT, number of support requests received/escalated, and time to close them.

**Performance value** measures how well our solutions are forming and tracks data such as product problem reports, feature requests, and periods of uninterrupted usage.