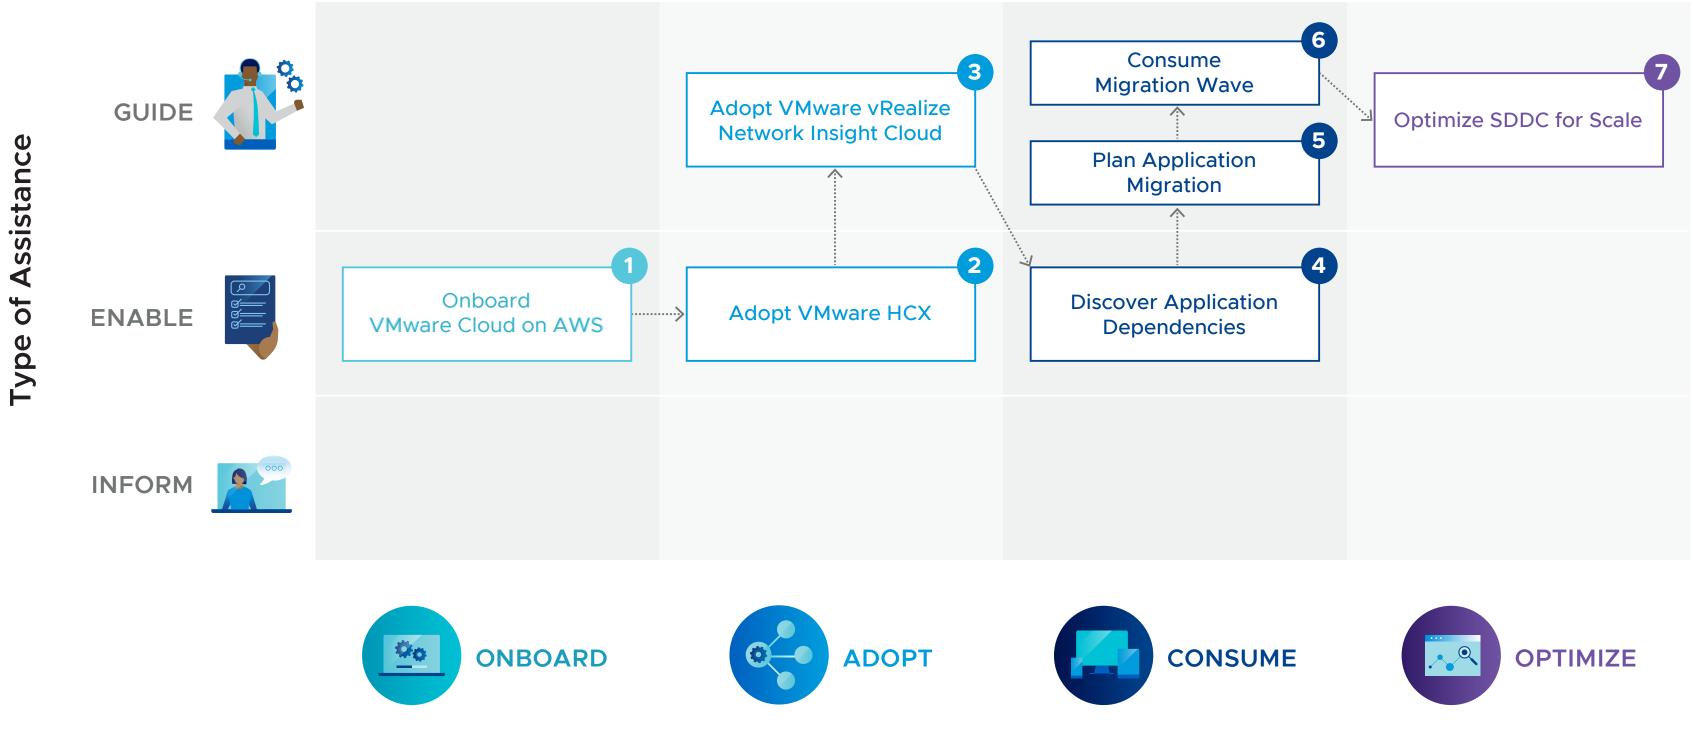

# Success Pathways guide you toward your desired outcomes

Lifecycle Stage

Success Planning