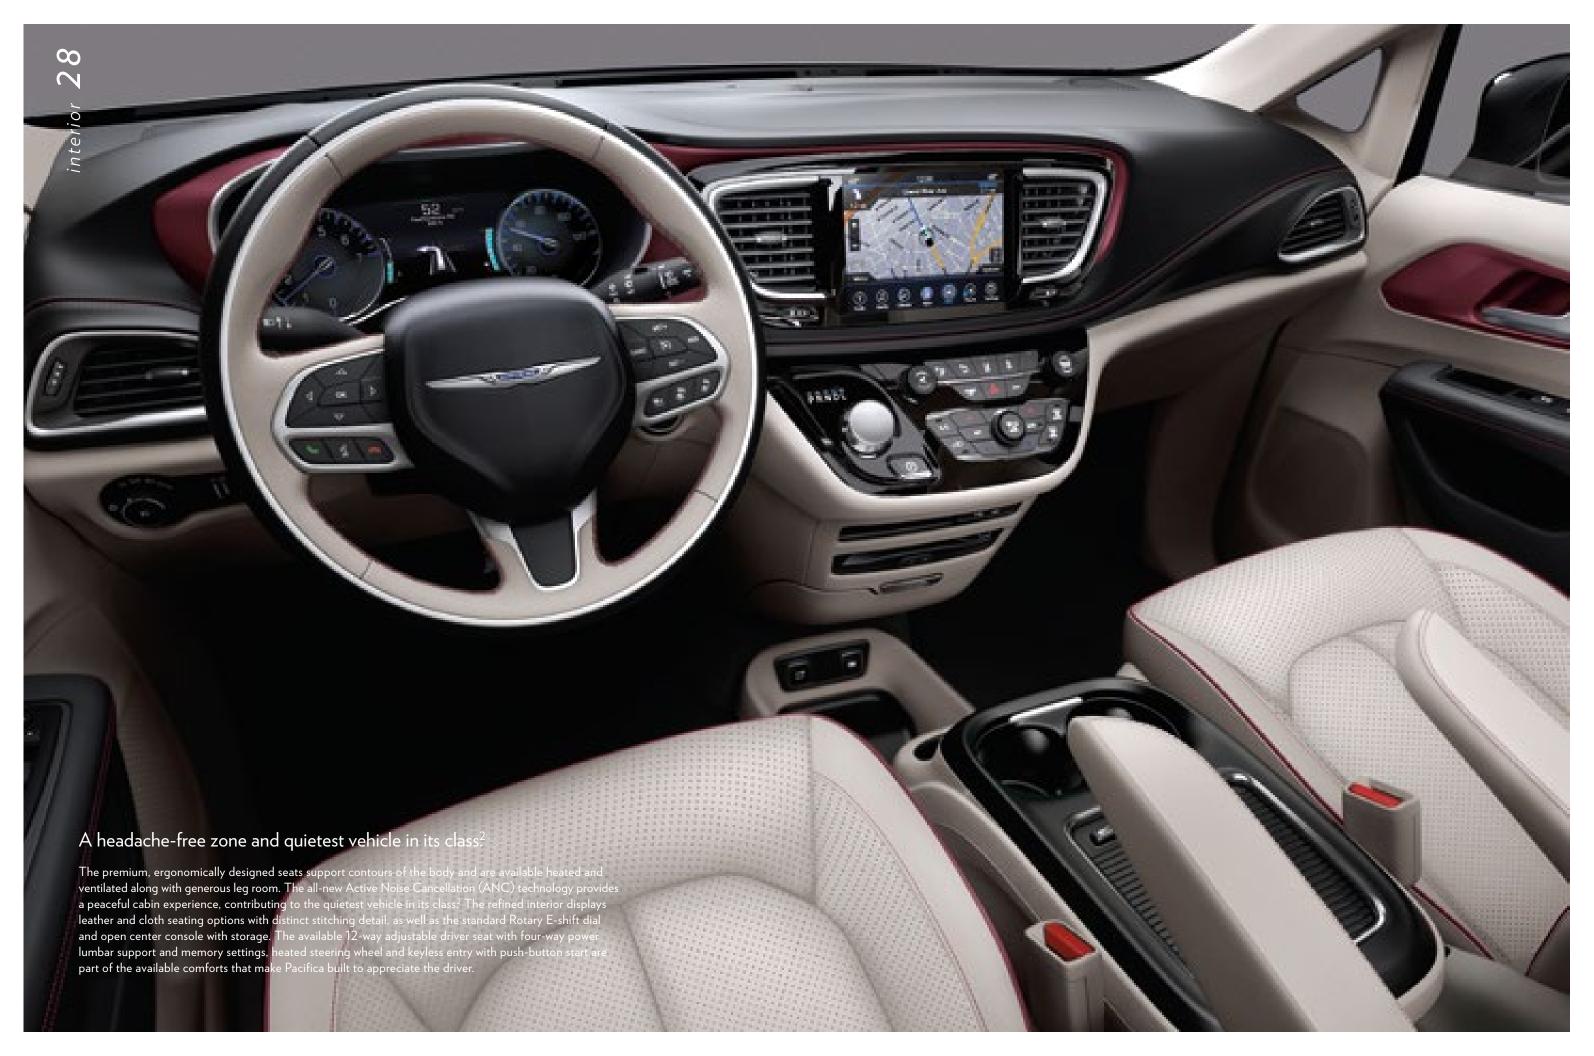

# Noise, vibration and harshness (NVH) take a backseat to a smooth and quiet ride.

The sculpted shape offers advanced aerodynamics, while the enhanced low-sound exhaust and motor volumes, laminated glass, Active Noise Cancellation (ANC) and triple-seal doors contribute to what makes Pacifica the quietest vehicle in its class?

# Personalize the vehicle information you see.

An available 7-inch full-color Driver Information Display (DID) delivers configurable and incredibly crisp graphics that are seamlessly integrated with cluster gauges. The display allows for a wide range of driver assist settings, such as digital speedometer, fuel economy, available Adaptive Cruise Control with Stop and Go,<sup>13</sup> LaneSense® Lane Departure Warning with Lane Keep Assist,<sup>14</sup> and turn-by-turn navigation. A host of trip, audio and vehicle settings and information are also customizable to what you would like to view.