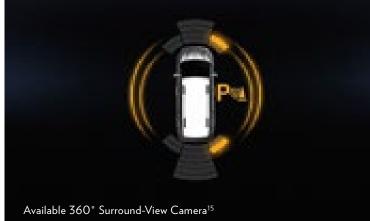

# No guesswork required.

Whether parking, changing lanes, or simply backing out of your driveway, the available full-surround camera views<sup>15</sup> — with visual and audio alerts — provide a new level of technology. Along with keeping an eye on blind spots<sup>16</sup> and the road ahead, Pacifica offers features that automatically slow and stop the vehicle if it's too close to another,<sup>17</sup> or help steer it back into your lane if you've unintentionally drifted.<sup>14</sup>

With Parallel and Perpendicular Park Assist,<sup>15</sup> your spot is open.

Helping to guide you into place confidently, the available ParkSense® Rear Park Assist with Stop capability<sup>15</sup> and Parallel and Perpendicular Park Assist<sup>15</sup> help you in your daily maneuvers.