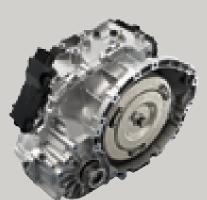

# 18 MPG city / 28 MPG highway.\*

When you choose the Pacifica, you get a powerful yet economic powertrain with a standard 3.6L Pentastar® Variable Valve Timing (VVT) V6 engine with 9-speed automatic transmission that delivers an impressive best-in-class¹ 287 horsepower and 262 lb-ft of torque.

# 9-speed transmission.

The all-new Pacifica is the only vehicle in its segment<sup>1</sup> to be equipped with the pioneering mechanics of a standard 9-speed automatic transmission — a primary contributor to fuel efficiency and driving dynamics.