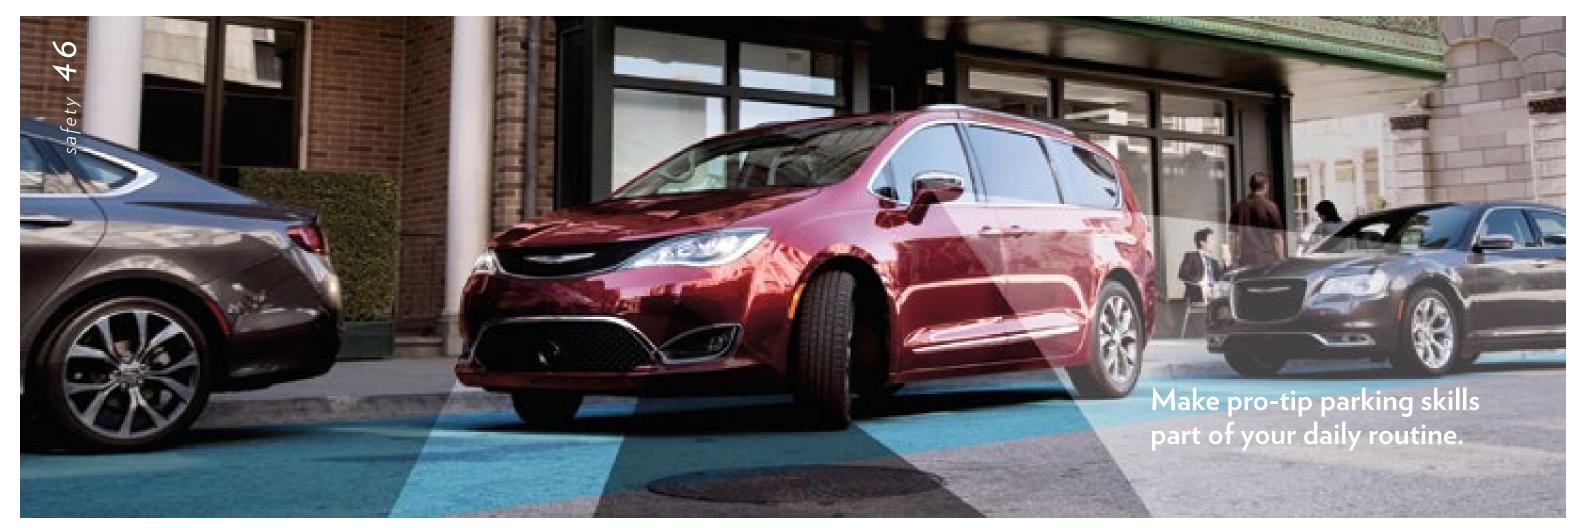

# Your family's safety and security are what matter most.

Over 100 standard and available safety and security features include advanced driver assistance features which help you to park, brake in the event you need it, as well as alert you of vehicles in your blind spot.

# No guesswork required.

Whether parking, changing lanes, or simply backing out of your driveway, the available full-surround camera views<sup>15</sup> — with visual and audio alerts — provide a new level of technology. Along with keeping an eye on blind spots<sup>16</sup> and the road ahead, Pacifica offers features that automatically slow and stop the vehicle if it's too close to another,<sup>17</sup> or help steer it back into your lane if you've unintentionally drifted.<sup>14</sup>