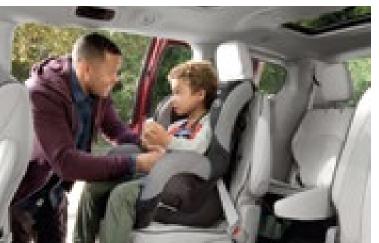

# The spacious family room on the go.

The available new seating for eight\* includes an easily removable<sup>4</sup> center seat in the second row, adding an armrest, cup holder and bin when the seatback is folded down. The eighth seat also increases the capacity of LATCH-installed child seats to five. This lightweight seat can be easily removed when additional cargo space is needed.