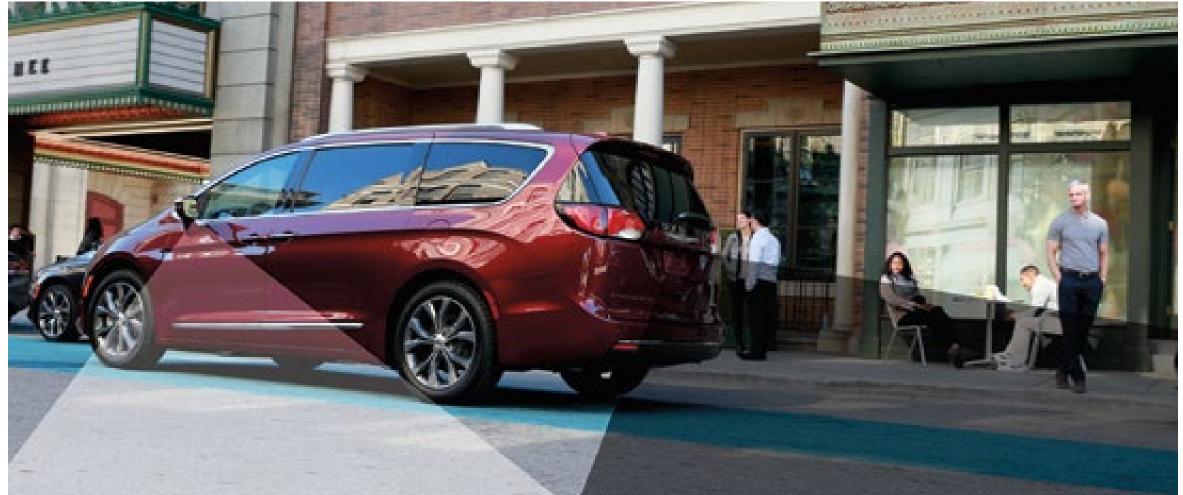

# No guesswork required.

Whether parking, changing lanes, or simply backing out of your driveway, the available full-surround camera views<sup>15</sup> — with visual and audio alerts — provide a new level of technology. Along with keeping an eye on blind spots<sup>16</sup> and the road ahead, Pacifica offers features that automatically slow and stop the vehicle if it's too close to another,<sup>17</sup> or help steer it back into your lane if you've unintentionally drifted.<sup>14</sup>

BSM<sup>16</sup> notifies you when another vehicle is present with illuminated icons in the outside rearview mirrors and chimes when selected. The system alerts you of vehicles in the blind areas when passing or changing lanes. Rear Cross-Path Detection<sup>15</sup> notifies of vehicles crossing your path when your Pacifica is in reverse.

With Parallel and Perpendicular Park Assist,<sup>15</sup> your spot is open.

Helping to guide you into place confidently, the available ParkSense® Rear Park Assist with Stop capability<sup>15</sup> and Parallel and Perpendicular Park Assist<sup>15</sup> help you in your daily maneuvers.

Optional LaneSense® Lane Departure Warning (LDW) with Lane Keep Assist<sup>14</sup> will automatically help guide you back into your lane if you've crossed the line without using your turn signal.

Available Adaptive Cruise Control (ACC) with

Stop and Go<sup>13</sup> identifies vehicles driving in front of yours

and maintains a set distance between you, including Full Stop functionality if necessary.

5 線

Preventing potential impact, available Forward Collision Warning (FCW) with Active Braking<sup>17</sup> will slow, as well as stop in some instances, your Pacifica to help prevent an impact.