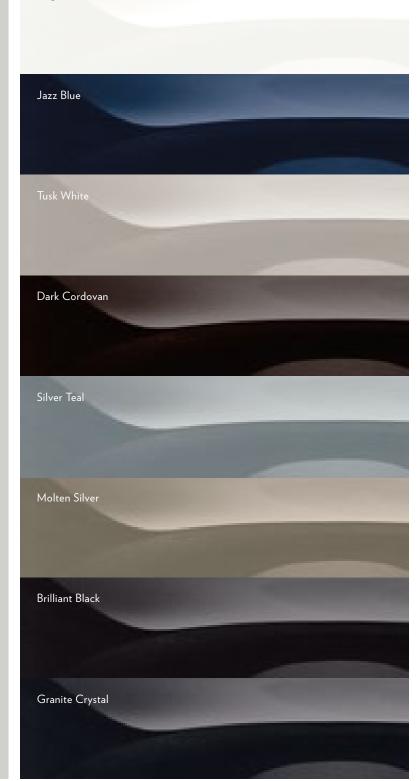

# Exterior colors.

As many as nine exterior colors are offered (not including a Hybrid-specific hue), as well as an all-new finish. The paint is developed to accentuate the surfacing of Pacifica in terms of how the colors and finishes appear in bright sunlight, overcast or low-light conditions.