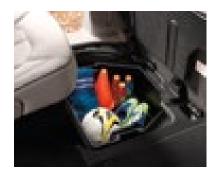

# With 243 different seating configurations, versatility goes further.

The all-new family room on wheels offers 243 different seating configurations with the available seating for eight. With seats stowed in the floor, an expansive flat cargo space will hold a large stack of 4′ x 8′ sheets of construction material. When seats are in the upright position, in-floor bins provide storage and gear organization.

# The only minivan in its class<sup>5</sup> with Stow 'n Go seating, storage and cargo system.

Designed to be used without having to remove<sup>4</sup> the seats, the Stow 'n Go seating and storage system is the key to smooth transitions. With the new Stow 'n Go Assist feature, stowing gear or the seats in the second-row bins is as simple as pressing a button to slide the front seats forward, allowing easy access to the in-floor bin.