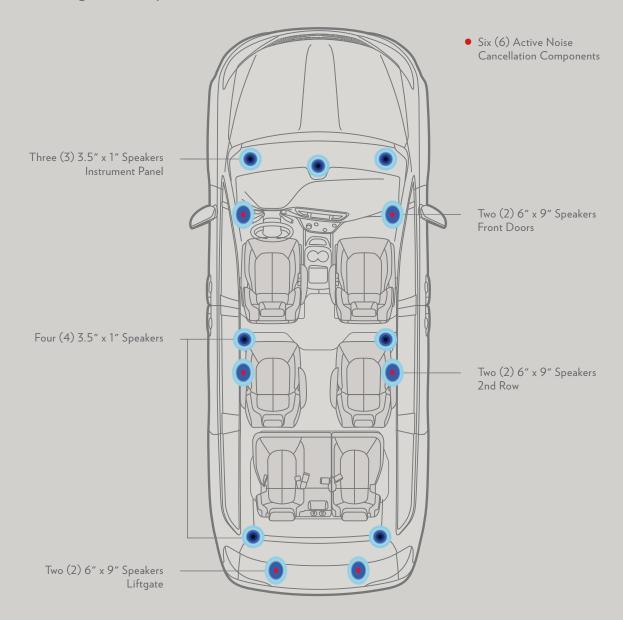

## Sound your on-board specialists will approve.

With the available Harman Kardon® premium audio system, every seat is perfectly tuned by sound specialists to immerse you in multichannel surround-sound with up to 20 speakers in 13 locations — providing a life-like audio experience with the powerful quality of GreenEdge<sup>TM</sup> technology.

## A cabin designed for optimal acoustics.