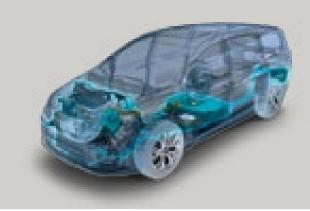

# 9-speed transmission.

The all-new Pacifica is the only vehicle in its segment<sup>1</sup> to be equipped with the pioneering mechanics of a standard 9-speed automatic transmission — a primary contributor to fuel efficiency and driving dynamics.

Image courtesy of ZF Friedrichshafen AG.