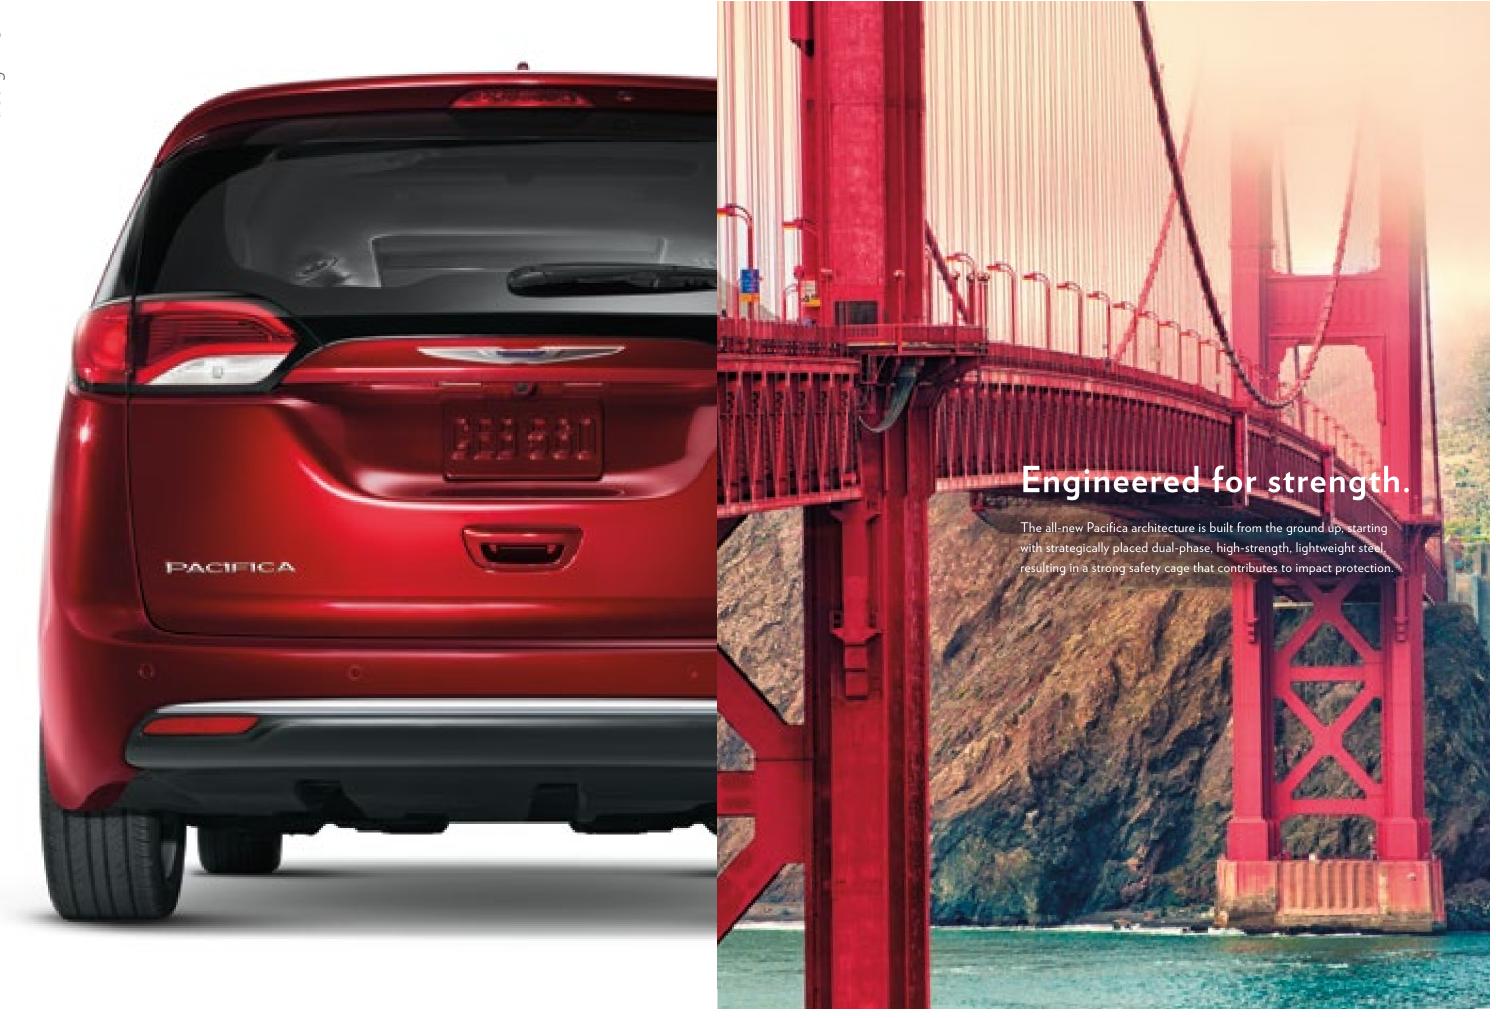

The upper body and frame of the all-new Pacifica's unibody structure are engineered as a single unit, bringing a superior foundation for achieving premium sedan-like agility. This architecture carries exceptionally solid strength, advanced structural applications, optimized proportions, and dynamic qualities like an enhanced grade of high-strength steels. The new door design also increases visibility around the front windows and pillars while sound-absorbing barriers in body cavities and the engine area reduce overall passenger-compartment noise, contributing to less driver distraction.

# The modern minivan driver shows off power moves with confident agility and precision.

Tuned and calibrated on rural roads, thoroughfares, highways, and at validation facilities, Pacifica is equipped to deliver the ride, feel and comfort of a premium vehicle with precision-tuned handling for more aggressive driving characteristics and precise, responsive steering. The Pacifica utilizes approximately 65-percent high-strength steel for maximizing stiffness and strength — for vehicle dynamics and crash performance — while optimizing weight efficiency.