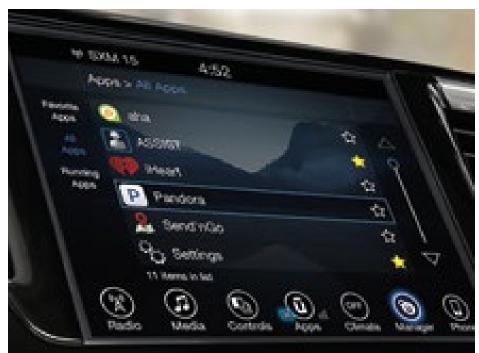

# Available Uconnect tools for demanding schedules.

Uconnect Access available WiFi Hotspot and apps are the remote tools to help you manage your busy lifestyle. From warming up your Pacifica on a cold morning with Remote Start to using Yelp® and Voice Texting¹¹ to arrange dinner plans, you'll have command of your demanding schedule.

You'll also enjoy your music apps like Pandora, Slacker Radio, Aha by HARMAN and iHeartRadio® using the Uconnect touchscreen.

Visit DriveUconnect.com for more information on all the latest tools and apps that make your life easier.