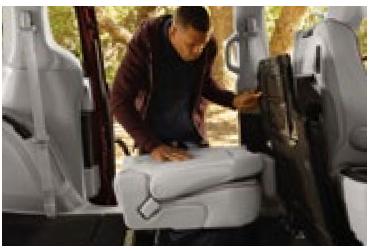

# The only minivan in its class<sup>5</sup> with Stow 'n Go seating, storage and cargo system.

Designed to be used without having to remove<sup>4</sup> the seats, the Stow 'n Go seating and storage system is the key to smooth transitions. With the new Stow 'n Go Assist feature, stowing gear or the seats in the second-row bins is as simple as pressing a button to slide the front seats forward, allowing easy access to the in-floor bin.