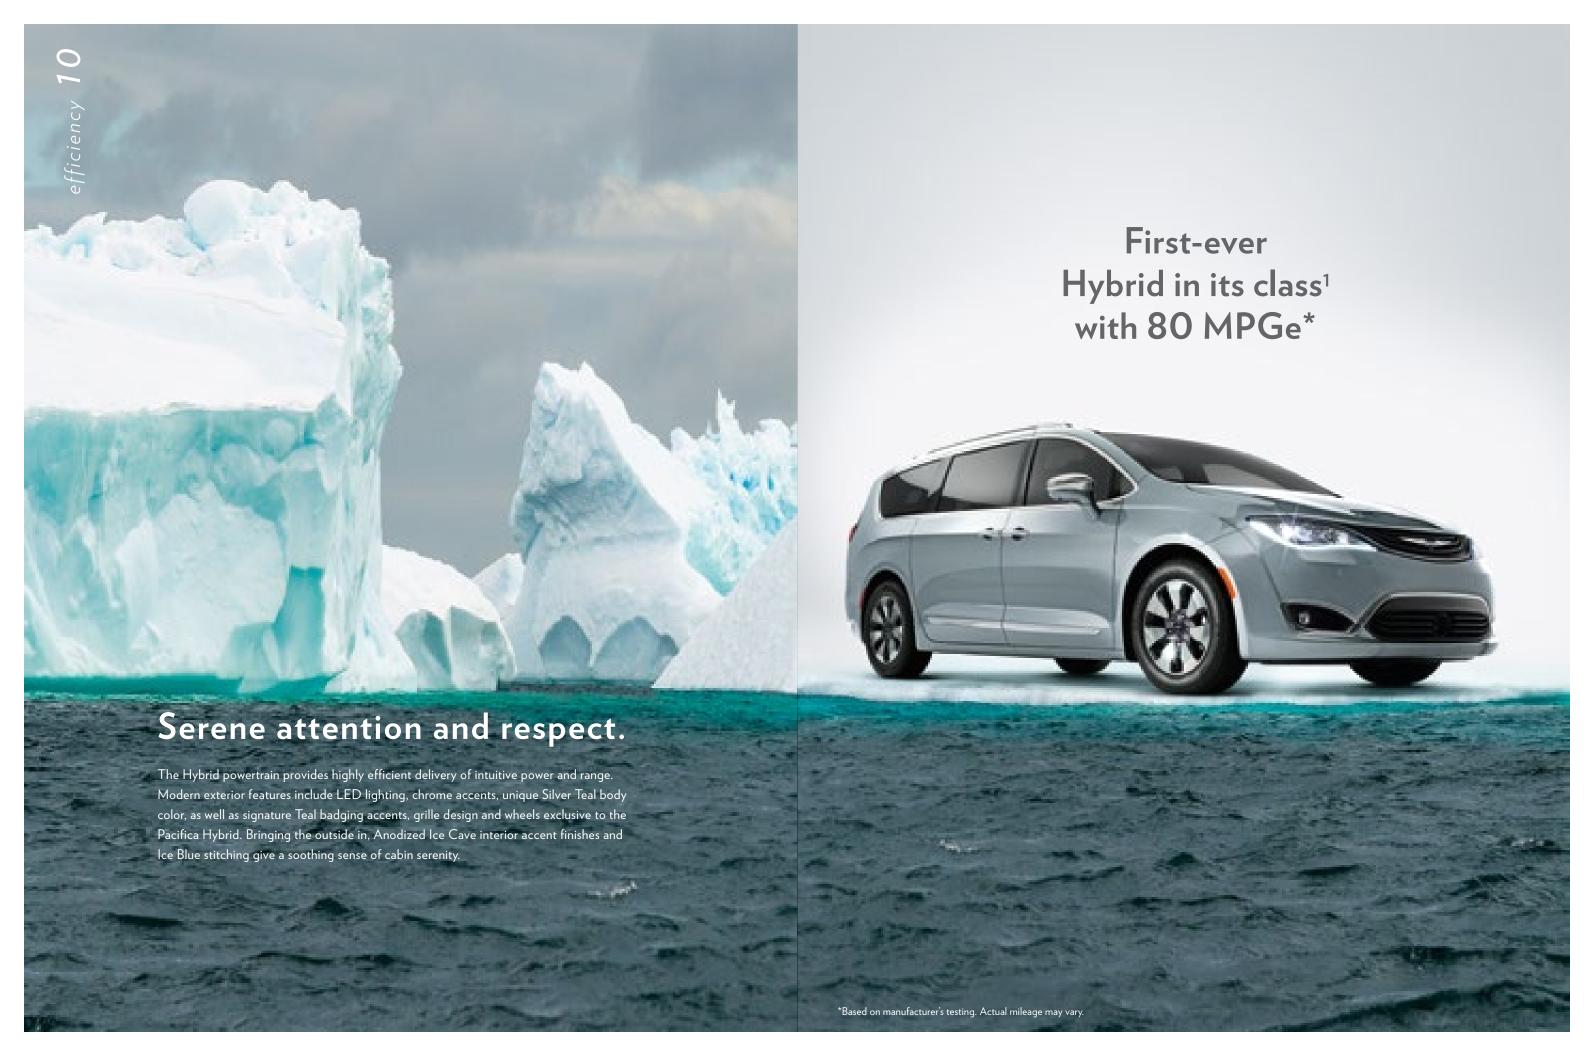

# 80 MPGe\* / 30\* electric miles for 530\*-mile combined range.

Look to the Hybrid technology for outstanding fuel economy of 80 MPGe,\* a 30-mile electric range,\* and a total driving range of 530 miles\* with V6 powertrain and charge. The Hybrid model may be plugged in and electrically charged, as well as through regenerative braking by the gasoline engine.