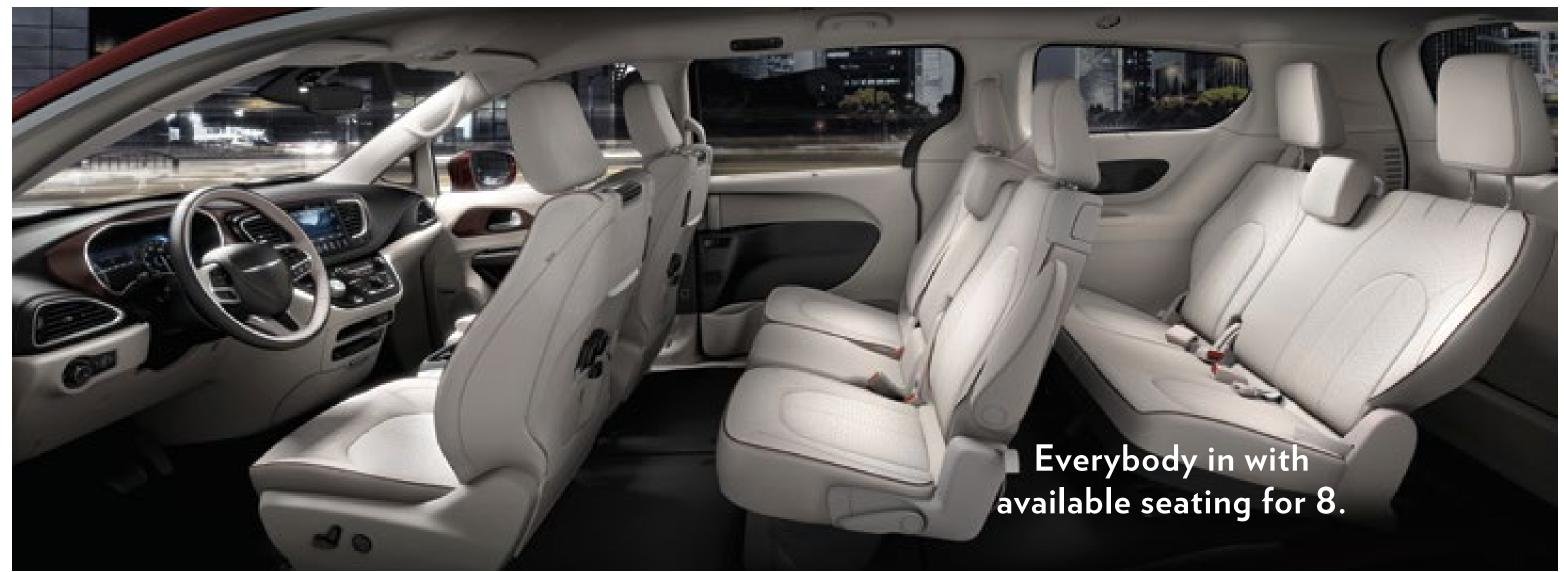

# The spacious family room on the go.

The available new seating for eight\* includes an easily removable<sup>4</sup> center seat in the second row, adding an armrest, cup holder and bin when the seatback is folded down. The eighth seat also increases the capacity of LATCH-installed child seats to five. This lightweight seat can be easily removed when additional cargo space is needed.

# With 243 different seating configurations, versatility goes further.

The all-new family room on wheels offers 243 different seating configurations with the available seating for eight. With seats stowed in the floor, an expansive flat cargo space will hold a large stack of 4′ x 8′ sheets of construction material. When seats are in the upright position, in-floor bins provide storage and gear organization.