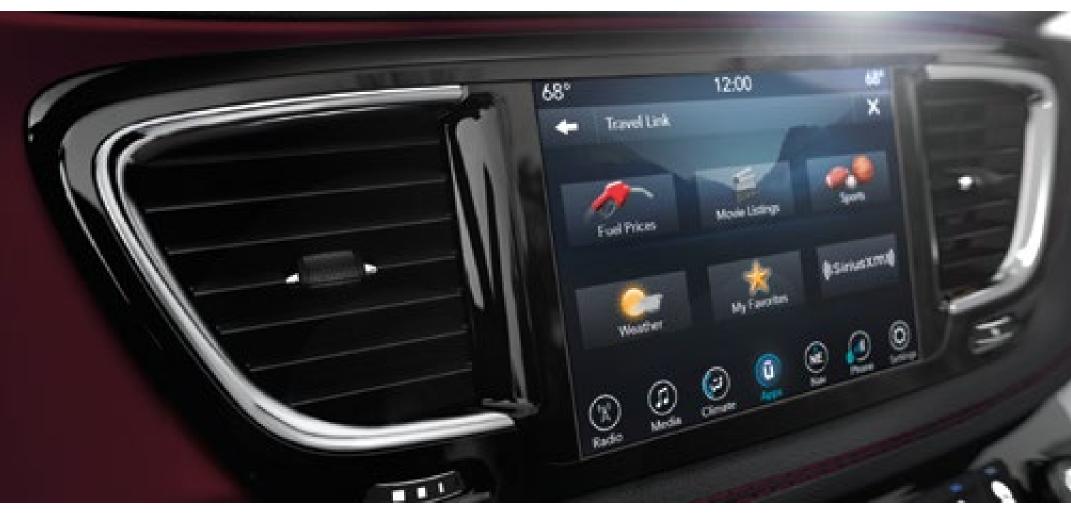

## Uconnect® Touchscreen.

Remain focused on the road with your hands on the wheel, while you communicate, navigate and stay entertained. Personalize your information and connectivity with available features like Uconnect Access<sup>7</sup> with WiFi,8 Siri® Eyes Free9 voice commands,10 Do Not Disturb to route incoming calls and texts, and the Drag and Drop menu bar to display your top Uconnect features and services.

# Sirius XM<sup>®</sup> All Access<sup>12</sup> Package in your Pacifica and online.

From coast-to-coast road trips to your daily commute, you'll have over 150 channels to enjoy. Online streaming is also included as part of your one-year trial. So, whether on the go, at home or work, you have the ability to customize your music and listen to your favorite content on demand. SiriusXM Traffic<sup>12</sup> and SiriusXM Travel Link<sup>12</sup> are included on the 8.4-inch Uconnect® radio with a five-year trial.