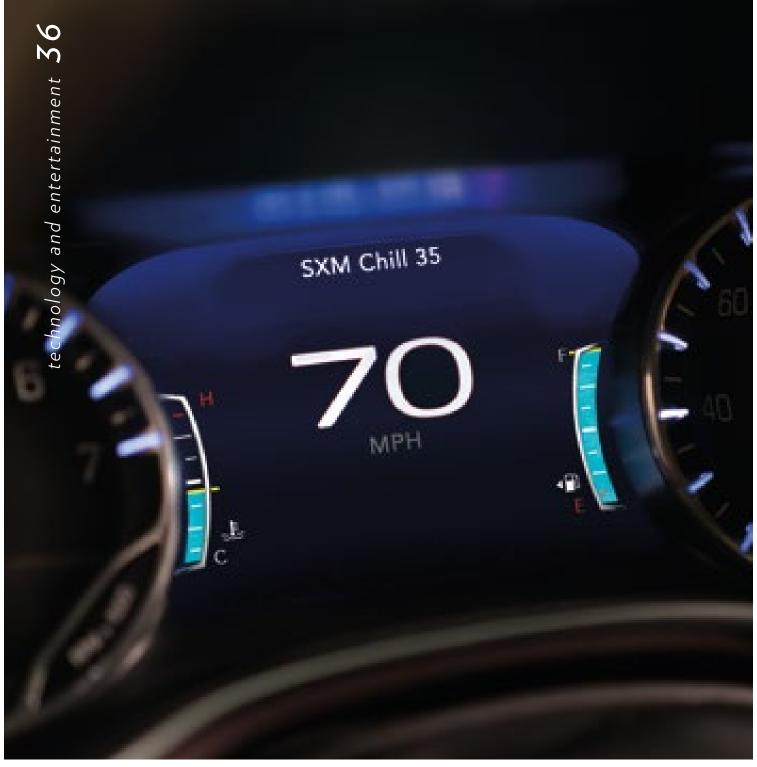

# Personalize the vehicle information you see.

An available 7-inch full-color Driver Information Display (DID) delivers configurable and incredibly crisp graphics that are seamlessly integrated with cluster gauges. The display allows for a wide range of driver assist settings, such as digital speedometer, fuel economy, available Adaptive Cruise Control with Stop and Go,<sup>13</sup> LaneSense® Lane Departure Warning with Lane Keep Assist,<sup>14</sup> and turn-by-turn navigation. A host of trip, audio and vehicle settings and information are also customizable to what you would like to view.