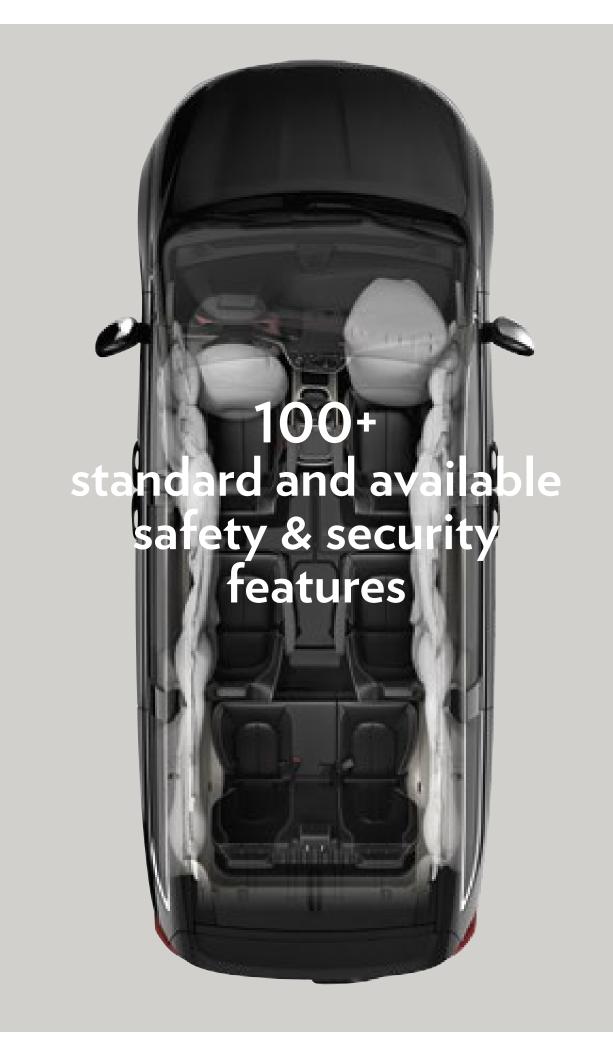

# Your family's safety and security are what matter most.

Over 100 standard and available safety and security features include advanced driver assistance features which help you to park, brake in the event you need it, as well as alert you of vehicles in your blind spot.