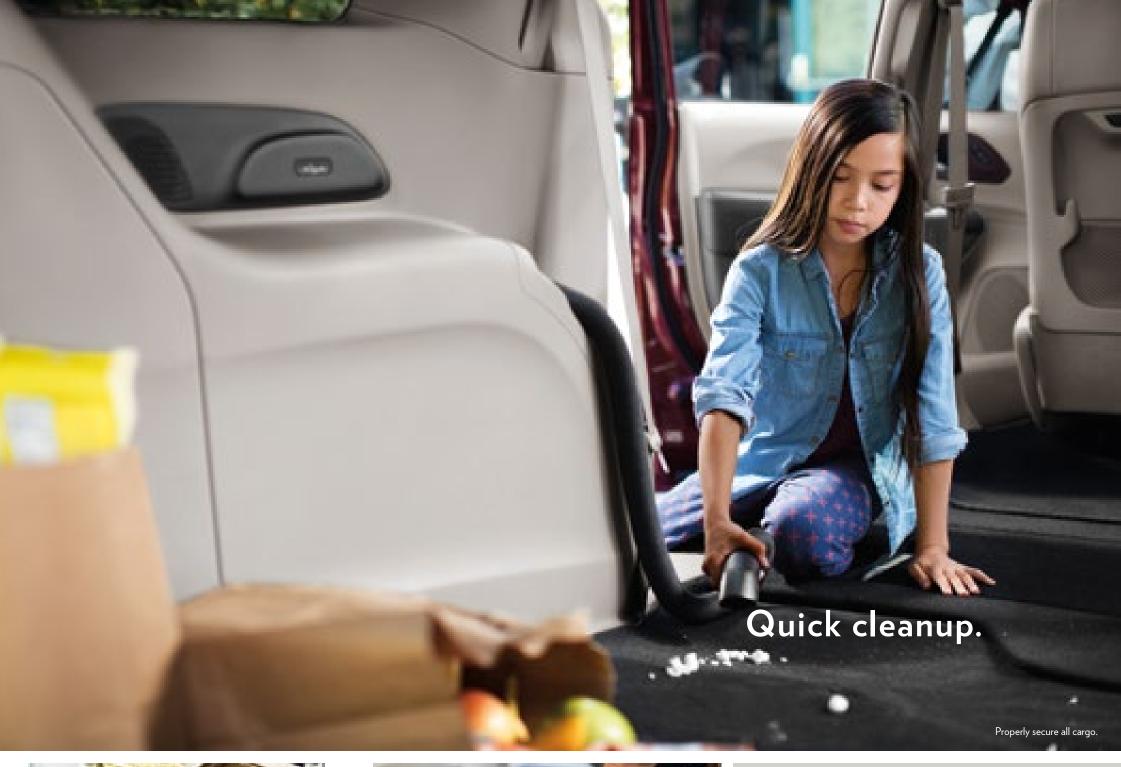

# Do-it-themselves with the available Stow 'n Vac integrated vacuum.

When things get messy, the convenience of an available lightweight, easy-to-operate, built-in vacuum by RIDGID® reaches behind the second row, making cleanup simple. Stored and contained near the second row of the driver's side, the most powerful integrated vacuum in its class² offers easy access to all corners of the Pacifica. Stow 'n Vac includes debris-drawer removal, for simple disposal, as well as a longer accessory hose for extended reach.