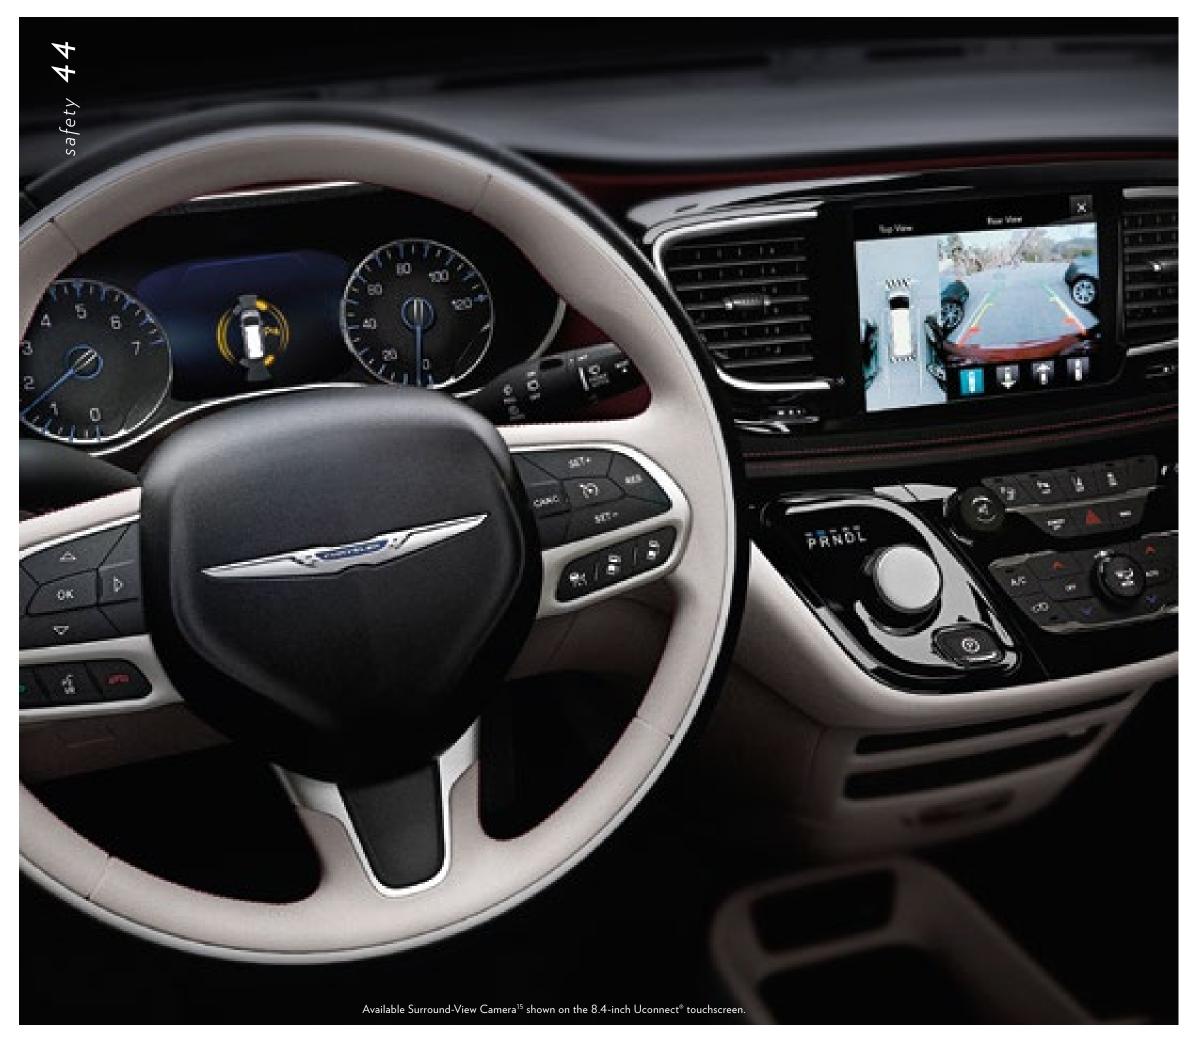

# No guesswork required.

Whether parking, changing lanes, or simply backing out of your driveway, the available full-surround camera views<sup>15</sup> — with visual and audio alerts — provide a new level of technology. Along with keeping an eye on blind spots<sup>16</sup> and the road ahead, Pacifica offers features that automatically slow and stop the vehicle if it's too close to another,<sup>17</sup> or help steer it back into your lane if you've unintentionally drifted.<sup>14</sup>