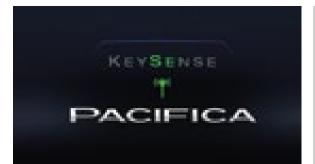

## KeySense makes handing over the keys easier.

Put limits on speed, audio volume, SiriusXM® Channel<sup>12</sup> skip and more, as well as activate safety and security settings for additional drivers with the available KeySense feature. All can be assigned easily from the Uconnect® touchscreen to be utilized with a programmable key fob.