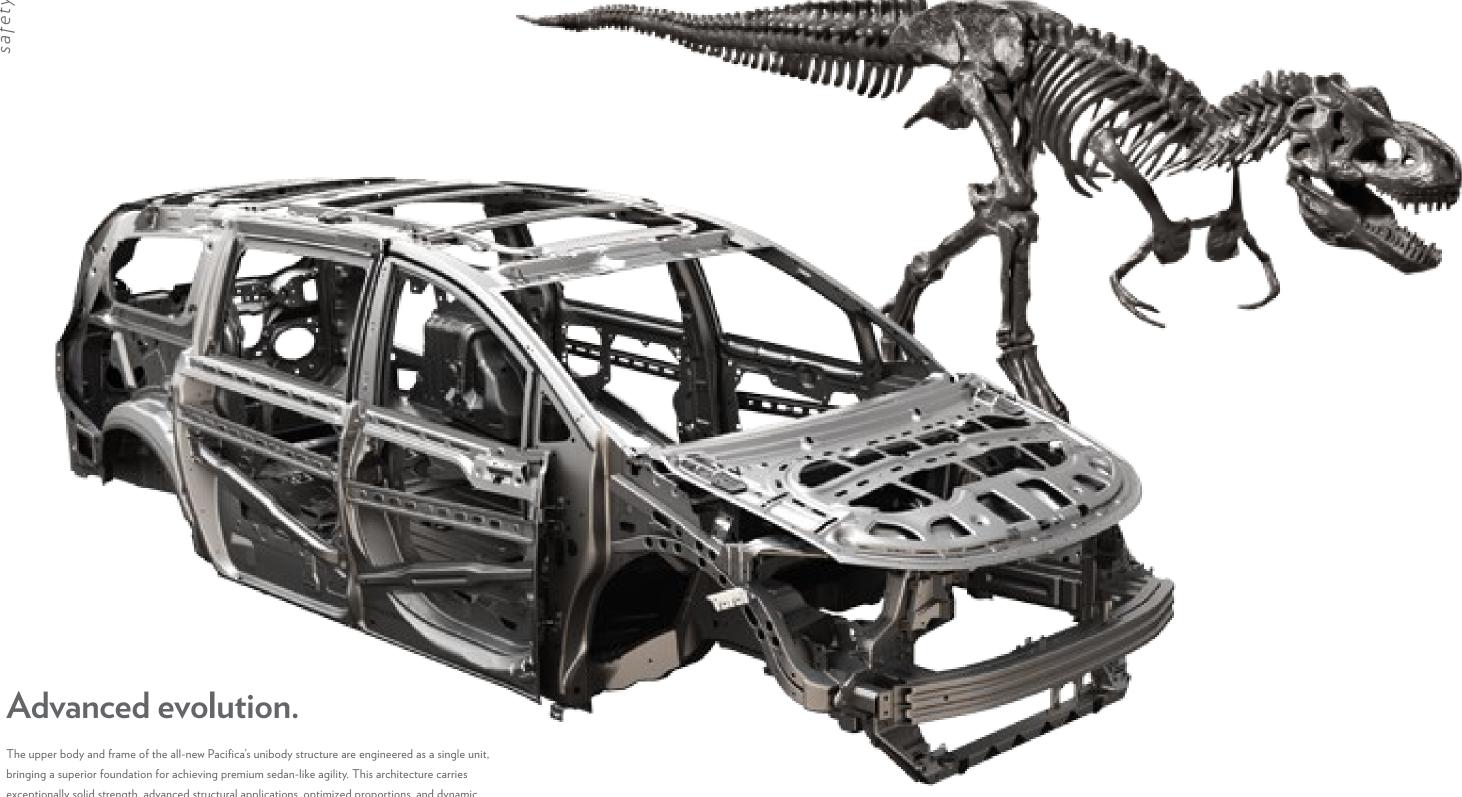

The upper body and frame of the all-new Pacifica's unibody structure are engineered as a single unit, bringing a superior foundation for achieving premium sedan-like agility. This architecture carries exceptionally solid strength, advanced structural applications, optimized proportions, and dynamic qualities like an enhanced grade of high-strength steels. The new door design also increases visibility around the front windows and pillars while sound-absorbing barriers in body cavities and the engine area reduce overall passenger-compartment noise, contributing to less driver distraction.

# The modern minivan driver shows off power moves with confident agility and precision.

Tuned and calibrated on rural roads, thoroughfares, highways, and at validation facilities, Pacifica is equipped to deliver the ride, feel and comfort of a premium vehicle with precision-tuned handling for more aggressive driving characteristics and precise, responsive steering. The Pacifica utilizes approximately 65-percent high-strength steel for maximizing stiffness and strength — for vehicle dynamics and crash performance — while optimizing weight efficiency.