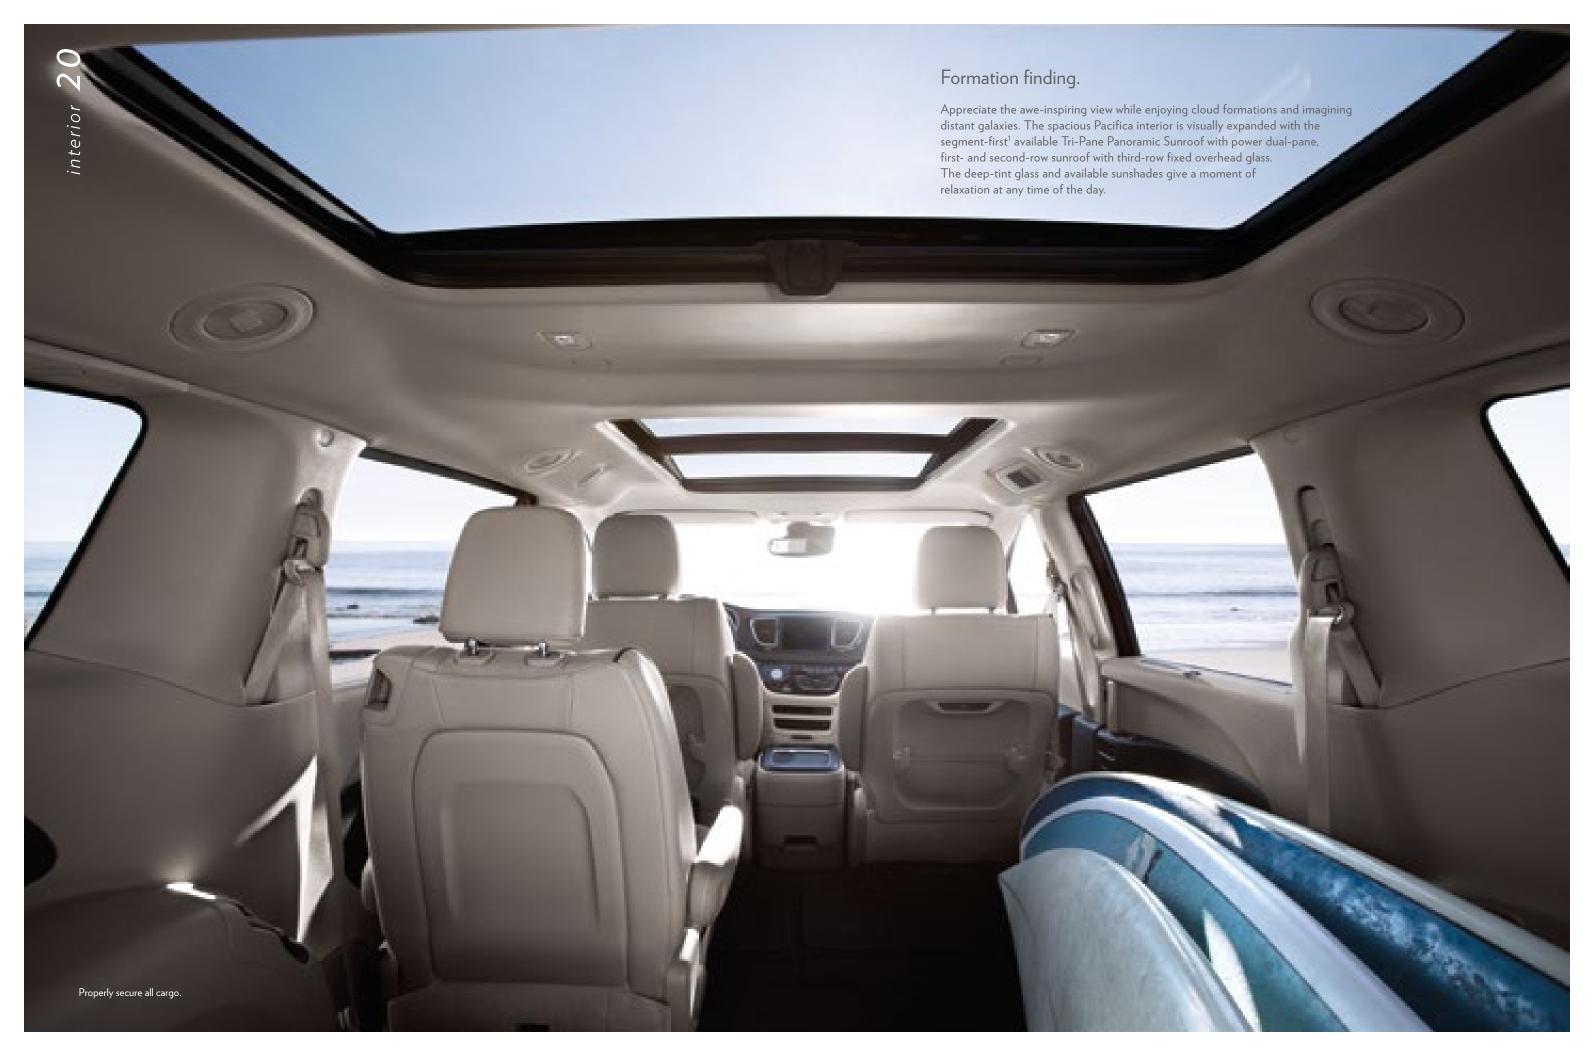

# Noise, vibration and harshness (NVH) take a backseat to a smooth and quiet ride.

The sculpted shape offers advanced aerodynamics, while the enhanced low-sound exhaust and motor volumes, laminated glass, Active Noise Cancellation (ANC) and triple-seal doors contribute to what makes Pacifica the quietest vehicle in its class?

The upper body and frame of the all-new Pacifica's unibody structure are engineered as a single unit, bringing a superior foundation for achieving premium sedan-like agility. This architecture carries exceptionally solid strength, advanced structural applications, optimized proportions, and dynamic qualities like an enhanced grade of high-strength steels. The new door design also increases visibility around the front windows and pillars while sound-absorbing barriers in body cavities and the engine area reduce overall passenger-compartment noise, contributing to less driver distraction.