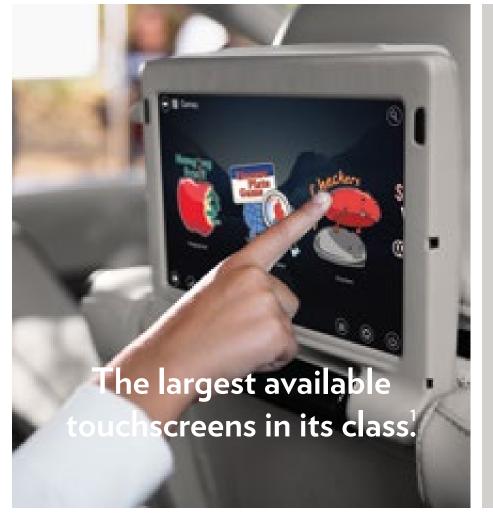

## Uconnect Theater.

The available Uconnect Theater allows second-row occupants to bring their lives along for the ride and simply connect with available USB and HDMI device connectivity. This technology integrates apps on two 10-inch HD touchscreens with the ability to stream media, keeping the crew entertained and in place. The dual backseat screens can display separate videos or games simultaneously.