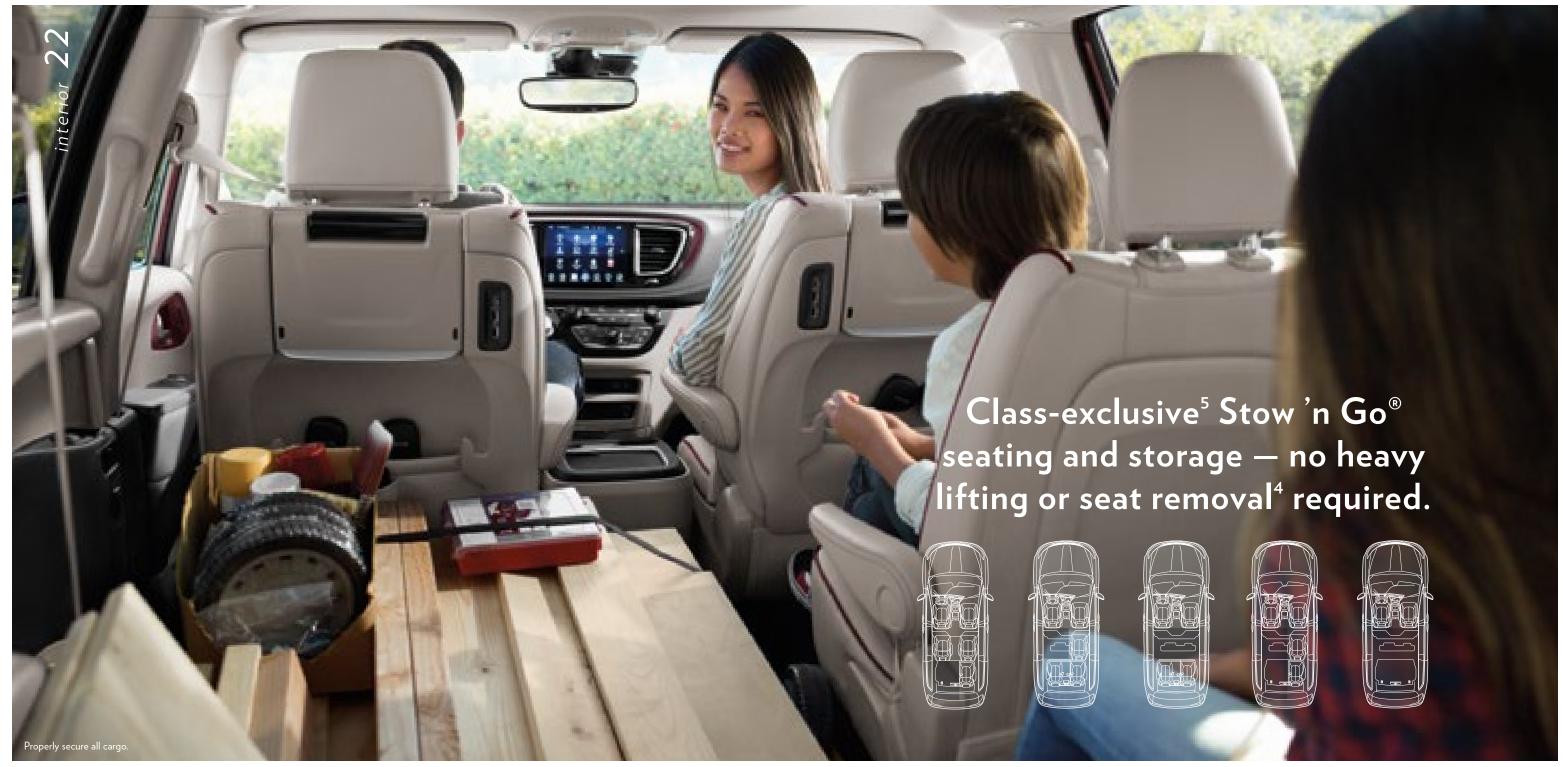

# The only minivan in its class<sup>5</sup> with Stow 'n Go seating, storage and cargo system.

Designed to be used without having to remove<sup>4</sup> the seats, the Stow 'n Go seating and storage system is the key to smooth transitions. With the new Stow 'n Go Assist feature, stowing gear or the seats in the second-row bins is as simple as pressing a button to slide the front seats forward, allowing easy access to the in-floor bin.