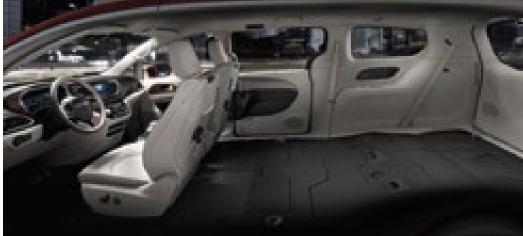

# With 243 different seating configurations, versatility goes further.

The all-new family room on wheels offers 243 different seating configurations with the available seating for eight. With seats stowed in the floor, an expansive flat cargo space will hold a large stack of 4′ x 8′ sheets of construction material. When seats are in the upright position, in-floor bins provide storage and gear organization.

# The only minivan in its class<sup>5</sup> with Stow 'n Go seating, storage and cargo system.

Designed to be used without having to remove<sup>4</sup> the seats, the Stow 'n Go seating and storage system is the key to smooth transitions. With the new Stow 'n Go Assist feature, stowing gear or the seats in the second-row bins is as simple as pressing a button to slide the front seats forward, allowing easy access to the in-floor bin.