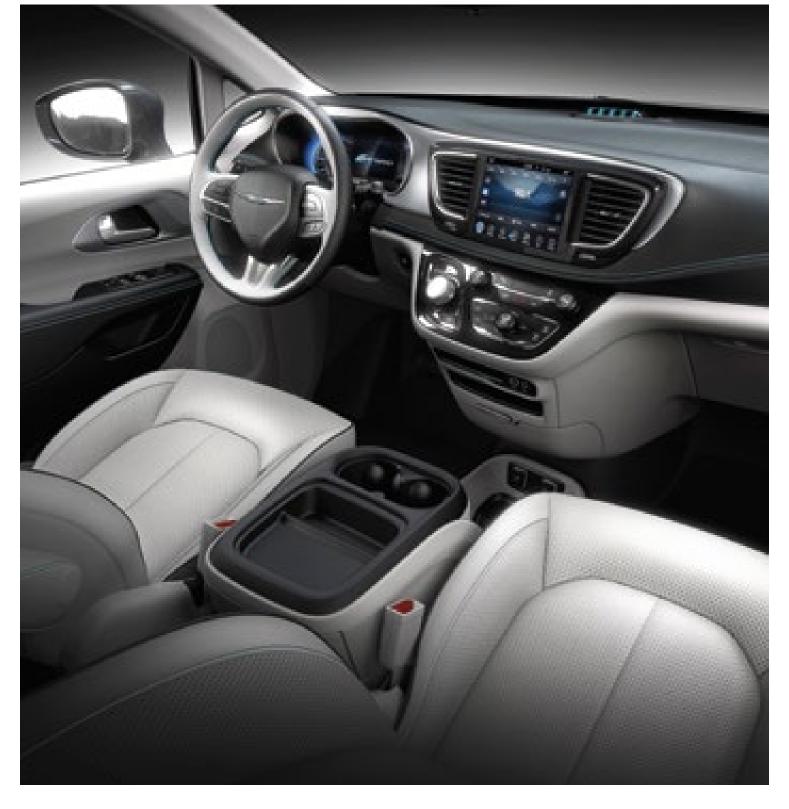

# Interior colors.

The interior on the all-new Pacifica offers sophisticated material and trim combinations with soft surfaces and contemporary colors to convey an ambiance of living room comfort.

Bright White