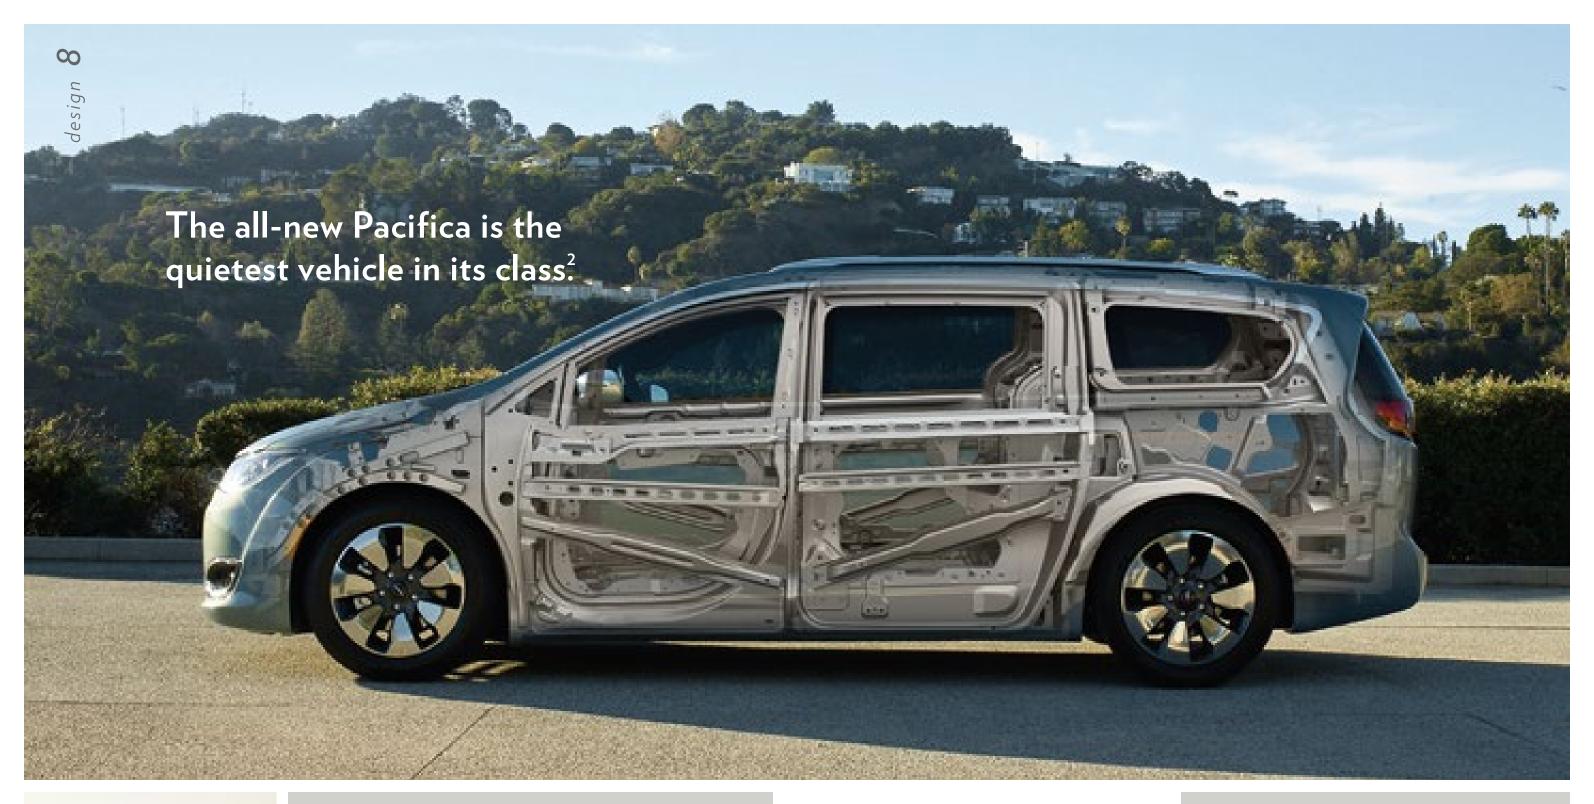

# Noise, vibration and harshness (NVH) take a backseat to a smooth and quiet ride.

The sculpted shape offers advanced aerodynamics, while the enhanced low-sound exhaust and motor volumes, laminated glass, Active Noise Cancellation (ANC) and triple-seal doors contribute to what makes Pacifica the quietest vehicle in its class?

The upper body and frame of the all-new Pacifica's unibody structure are engineered as a single unit, bringing a superior foundation for achieving premium sedan-like agility. This architecture carries exceptionally solid strength, advanced structural applications, optimized proportions, and dynamic qualities like an enhanced grade of high-strength steels. The new door design also increases visibility around the front windows and pillars while sound-absorbing barriers in body cavities and the engine area reduce overall passenger-compartment noise, contributing to less driver distraction.

# The modern minivan driver shows off power moves with confident agility and precision.

Tuned and calibrated on rural roads, thoroughfares, highways, and at validation facilities, Pacifica is equipped to deliver the ride, feel and comfort of a premium vehicle with precision-tuned handling for more aggressive driving characteristics and precise, responsive steering. The Pacifica utilizes approximately 65-percent high-strength steel for maximizing stiffness and strength — for vehicle dynamics and crash performance — while optimizing weight efficiency.