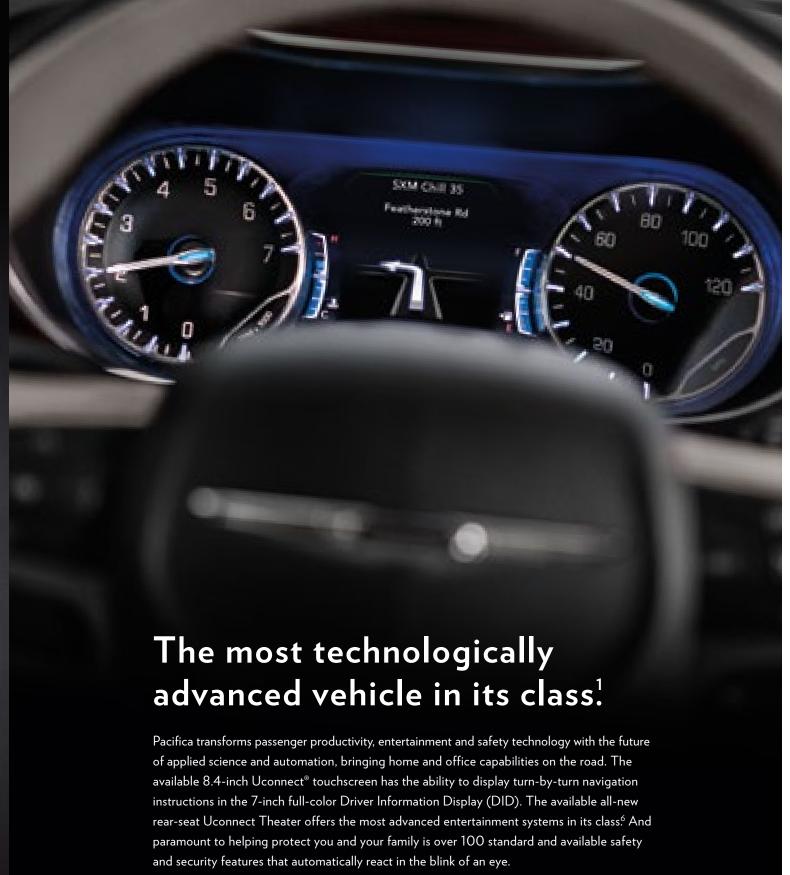

# Personalize the vehicle information you see.

An available 7-inch full-color Driver Information Display (DID) delivers configurable and incredibly crisp graphics that are seamlessly integrated with cluster gauges. The display allows for a wide range of driver assist settings, such as digital speedometer, fuel economy, available Adaptive Cruise Control with Stop and Go,<sup>13</sup> LaneSense® Lane Departure Warning with Lane Keep Assist,<sup>14</sup> and turn-by-turn navigation. A host of trip, audio and vehicle settings and information are also customizable to what you would like to view.

# Your family's safety and security are what matter most.

Over 100 standard and available safety and security features include advanced driver assistance features which help you to park, brake in the event you need it, as well as alert you of vehicles in your blind spot.