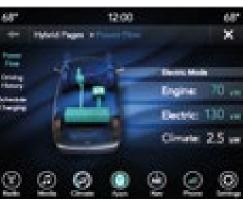

# 80 MPGe\* / 30\* electric miles for 530\*-mile combined range.

Look to the Hybrid technology for outstanding fuel economy of 80 MPGe,\* a 30-mile electric range,\* and a total driving range of 530 miles\* with V6 powertrain and charge. The Hybrid model may be plugged in and electrically charged, as well as through regenerative braking by the gasoline engine.

#### Hybrid screens.

Uconnect offers Hybrid Electric Pages on the Driver Information Display (DID), providing customizable efficiency and power-usage details.