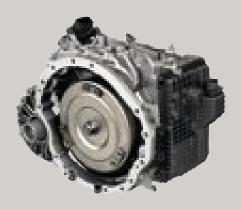

# Day-tripping on a single charge.

Whether you're driving in the city or on the highway, the smart Pacifica Hybrid technology seamlessly transfers between gas and electric power based on how you're driving at that moment. It's about providing maximum efficiency and capability to cover lower-range daily driving, such as errands and carpooling, all within a single charge. A convenient five-point charging indicator on the instrument panel is visible from outside the vehicle to easily identify the battery's charge level.

# 80 MPGe\* / 30\* electric miles for 530\*-mile combined range.

Look to the Hybrid technology for outstanding fuel economy of 80 MPGe,\* a 30-mile electric range,\* and a total driving range of 530 miles\* with V6 powertrain and charge. The Hybrid model may be plugged in and electrically charged, as well as through regenerative braking by the gasoline engine.