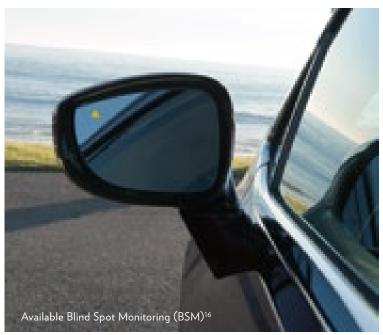

# No guesswork required.

Whether parking, changing lanes, or simply backing out of your driveway, the available full-surround camera views<sup>15</sup> — with visual and audio alerts — provide a new level of technology. Along with keeping an eye on blind spots<sup>16</sup> and the road ahead, Pacifica offers features that automatically slow and stop the vehicle if it's too close to another,<sup>17</sup> or help steer it back into your lane if you've unintentionally drifted.<sup>14</sup>

BSM<sup>16</sup> notifies you when another vehicle is present with illuminated icons in the outside rearview mirrors and chimes when selected. The system alerts you of vehicles in the blind areas when passing or changing lanes. Rear Cross-Path Detection<sup>15</sup> notifies of vehicles crossing your path when your Pacifica is in reverse.