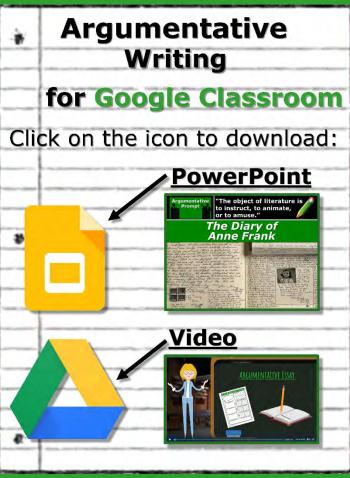

# Ready to Assign! Independent Student Instruction

GOOGLE SLIDES:

Worksheets, Step-by-Step Writing Tutorial, PowerPoint, Graphic Organizer, & Rubric

### Instructional Video

Show in class or send this entertaining, Instructional Video to students. Use it to introduce the lesson or show in segments to emphasize each part of writing an Argumentative Essay. The video is approximately 15 minutes long.

### PowerPoint

Included as PPT & Google Slide

PLUS 18 SLIDES

How to Write
an Argumentative Essay
Step-by-Step Tutorial

Argumentative Prompt "Argument is meant to reveal the truth, not to create it."

How to Write an Argumentative Essay