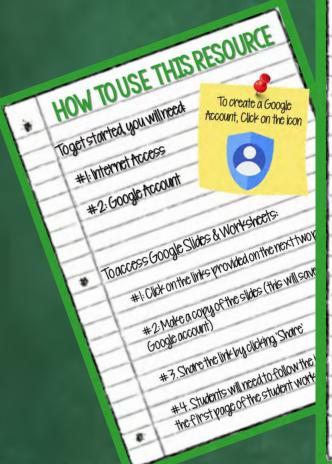

## Google Links Pages

Simply Click on the Icon next to the resource you want, and you are ready to go!