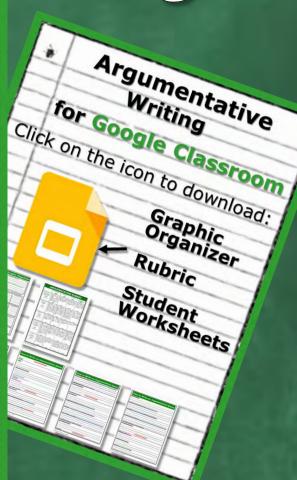

# Ready to Assign! Independent Student Instruction

GOOGLE SLIDES:

Worksheets, Step-by-Step Writing Tutorial, PowerPoint, Graphic Organizer, & Rubric

### Student Worksheet

Student Worksheet
Allows the
students to
brainstorm,
develop a thesis
statement, and
outline an
Argument Essay.

### Rubric / Graphic Organizer