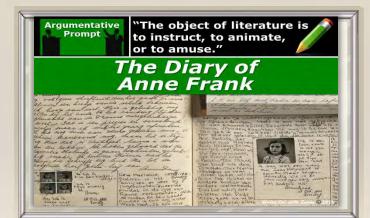

### **The Diary of Anne Frank**

Read the following quote from The Diary of Anne Frank: It's difficult in times like these: ideals, dreams and cherished hopes rise within us, only to be crushed by grim reality. It's a wonder I haven't abandoned all my ideals, they seem so absurd and impractical. Yet I cling to them because I still believe, in spite of everything, that people are truly good at heart. Think about the trials that faced Anne Frank, her family, and all people affected by the Holocaust. Also consider crimes against human rights that still exist today and the people and institutions who fight against these crimes. Taking all of this into consideration, do you believe Anne Frank was right, and "...people are truly good at heart"?