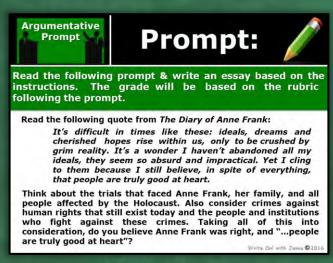

### **The Diary of Anne Frank**

Read the following quote from The Diary of Anne Frank: It's difficult in times like these: ideals, dreams and cherished hopes rise within us, only to be crushed by grim reality. It's a wonder I haven't abandoned all my ideals, they seem so absurd and impractical. Yet I cling to them because I still believe, in spite of everything, that people are truly good at heart. Think about the trials that faced Anne Frank, her family, and all people affected by the Holocaust. Also consider crimes against human rights that still exist today and the people and institutions who fight against these crimes. Taking all of this into consideration, do you believe Anne Frank was right, and "...people are truly good at heart"?