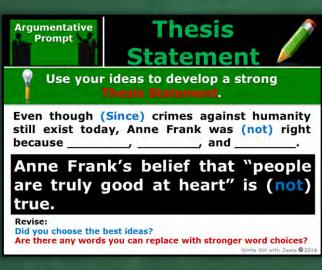

### **The Diary of Anne Frank**

Read the following quote from The Diary of Anne Frank: It's difficult in times like these: ideals, dreams and cherished hopes rise within us, only to be crushed by grim reality. It's a wonder I haven't abandoned all my ideals, they seem so absurd and impractical. Yet I cling to them because I still believe, in spite of everything, that people are truly good at heart. Think about the trials that faced Anne Frank, her family, and all people affected by the Holocaust. Also consider crimes against human rights that still exist today and the people and institutions who fight against these crimes. Taking all of this into consideration, do you believe Anne Frank was right, and "...people are truly good at heart"?