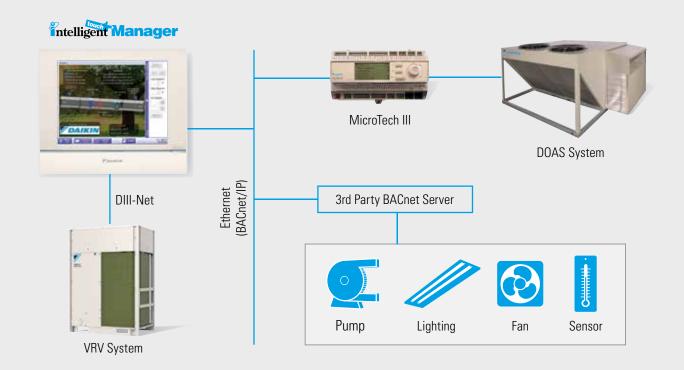

#### Enhanced by DCM009A51 BACnet® Client Option

The iTM offers an advanced and cost-effective solution for building management system (BMS) applications. The iTM BACnet Client Option (DCM009A51) provides more flexibility to enhance the iTM's function as a mini BMS. With this new option, the iTM is able to manage DOAS systems and other third party equipment through the BACnet/IP protocol. By registering equipment connected to a BACnet server as management points in the iTM, you can now monitor and control the equipment via the iTM.

# **Object Types**

- Analog Input, Analog Output, Analog Value
- Binary Input, Binary Output, Binary Value
- Multi-State Input, Multi-State Output, Multi-State Value

## **Applications**

- Simple I/O: Sensor, Pump, Light, Fan
- Multi-State Objects: AHU, Alarm, Elevator