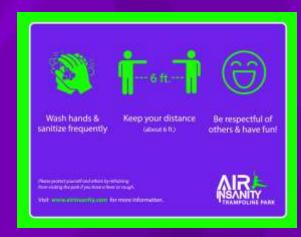

#### **CLEANLINESS AND KEEPING OUR PARK SAFE!**

- All Air Insanity air filters have been upgraded with medical grade anti-microbial filters (same used in hospitals).
- All Air Insanity staff undergo daily temperature checks.
- All vinyl padding is engineered with Duraguard, and EPA registered anti-microbial agent.
- Weekly disinfecting with medical grade fogger/sprayer.
- We highly encourage all waivers to be filled out online prior to visit.
- Water fountain is currently not in use.
- Hand Sanitizer stations have been placed throughout the park at your convenience.
- Properly spaced seating throughout the park to encourage social distancing.
- Dedicated enter and exit routes for all guests.

# NEW Signage throughout the park