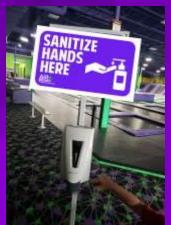

#### **CLEANLINESS AND KEEPING OUR PARK SAFE!**

- All Air Insanity air filters have been upgraded with medical grade anti-microbial filters (same used in hospitals).
- All Air Insanity staff undergo daily temperature checks.
- All vinyl padding is engineered with Duraguard, and EPA registered anti-microbial agent.
- Weekly disinfecting with medical grade fogger/sprayer.
- We highly encourage all waivers to be filled out online prior to visit.
- Water fountain is currently not in use.
- Hand Sanitizer stations have been placed throughout the park at your convenience.
- Properly spaced seating throughout the park to encourage social distancing.
- Dedicated enter and exit routes for all guests.

# NEW Signage throughout the park