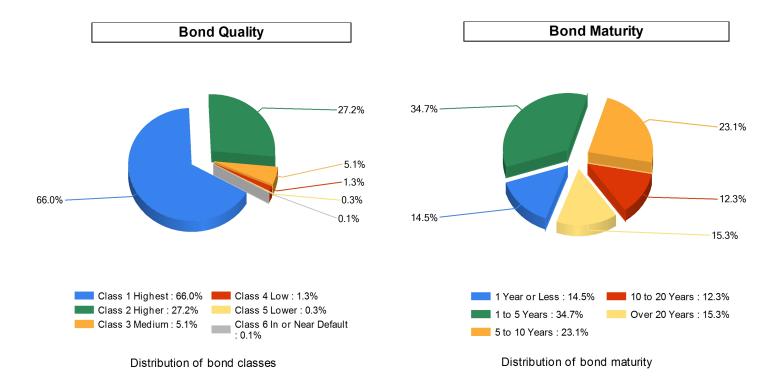

#### **Bond Quality**

Distribution of bond classes

A Best's Financial Strength Rating opinion addresses the relative ability of an insurer to meet its ongoing insurance obligations. It is not a warranty of a company's financial strength and ability to meet its obligations to policyholders. View our Important Notice: Best's Credit Ratings for a disclaimer notice and complete details at http://www.ambest.com/ratings/notice.