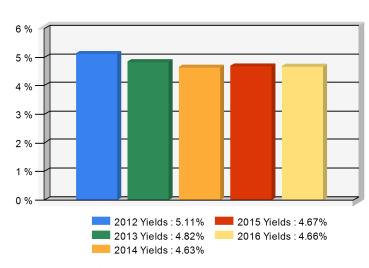

## 5 Year Investment Yields

5 Year Average 4.78%

Net yield on mean invested assets