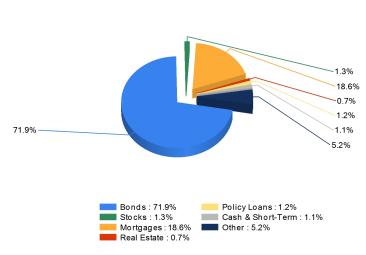

#### **Invested Asset Distribution**

Total Invested Assets 64,965,459

Distribution of the invested assets