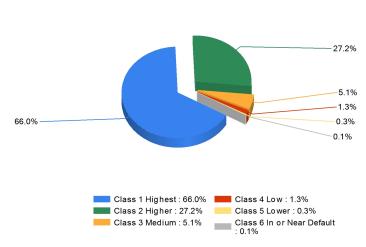

#### **Bond Quality**

Distribution of bond classes

A Best's Financial Strength Rating opinion addresses the relative ability of an insurer to meet its ongoing insurance obligations. It is not a warranty of a company's financial strength and ability to meet its obligations to policyholders. View our Important Notice: Best's Credit Ratings for a disclaimer notice and complete details at http://www.ambest.com/ratings/notice.