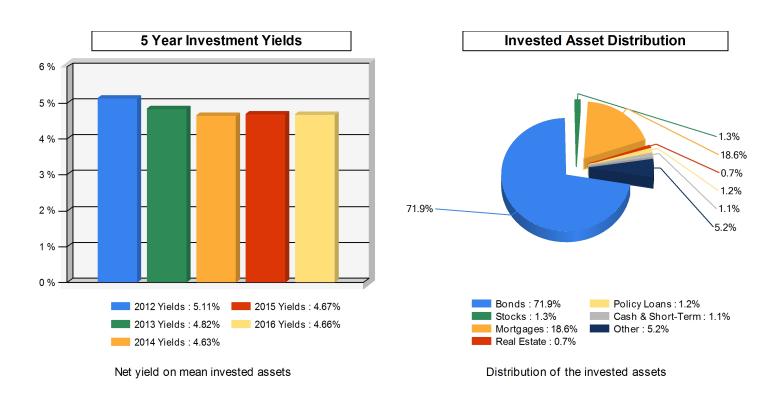

#### **Invested Asset Distribution**

Total Invested Assets 64,965,459

Distribution of the invested assets

## 5 Year Investment Yields

5 Year Average 4.78%

Net yield on mean invested assets