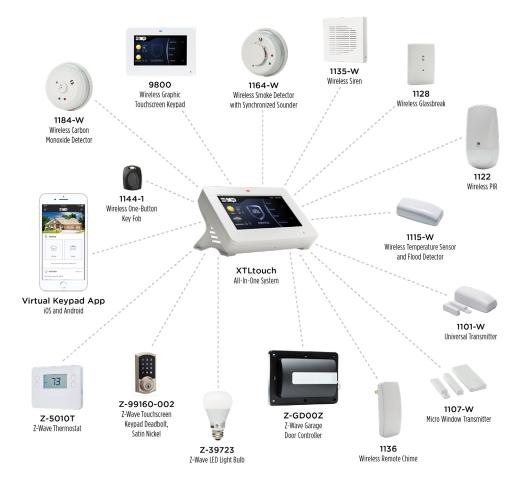

# PANEL SPECIFICATION CHART

| PANEL SPECIFICATIONS                  | XTLplus™ | XTLtouch™ | ХТ30     | XT50     | XR150    | XR550                    |
|---------------------------------------|----------|-----------|----------|----------|----------|--------------------------|
| Total Number of Zones                 | 99       | 99        | 42       | 58       | 142      | 574                      |
| Number of Possible Hardwired Zones    | 0        | 0         | 42       | 42       | 142      | 574                      |
| Number of Possible DMP Wireless Zones | 99       | 99        | 32       | 48       | 100      | 500                      |
| Number of Areas                       | 6        | 6         | 6        | 6        | 8        | 32                       |
| Event Buffer                          | 200      | 200       | 100      | 200      | 12,000   | 12,000                   |
| Number of User Codes                  | 99       | 99        | 30       | 99       | 10,000   | 10,000                   |
| Number of Door Access Points          | 0        | 0         | 8        | 8        | 8        | 32 out of box<br>96 max. |
| Number of Supervised Keypads          | 7        | 7         | 8        | 8        | 8        | 16                       |
| Auxiliary Power                       | N/A      | N/A       | 500mA    | 500mA    | 1.5 Amp  | 1.5 Amp                  |
| Switched 4-wire Smoke Detector Power  | N/A      | N/A       | 100mA    | 100mA    | Yes      | Yes                      |
| Bell Power                            | N/A      | N/A       | 1.5 Amps | 1.5 Amps | 1.5 Amps | 1.5 Amps                 |
| Form C Relay Outputs                  | N/A      | N/A       | 0        | 0        | 2 to 106 | 2 to 506                 |
| Annunciator Outputs                   | N/A      | N/A       | 4        | 4        | 4 to 146 | 4 to 578                 |
| 24 VDC NAC                            | N/A      | N/A       | N/A      | N/A      | Optional | Optional                 |
| Number of Possible Z-Wave® Devices    | 140      | 140       | 140      | 140      | 140      | 140                      |

| COMMUNICATION OPTIONS                      | XTLplus™         | XTLtouch™        | ХТ30            | ХТ50            | XR150           | XR550              |
|--------------------------------------------|------------------|------------------|-----------------|-----------------|-----------------|--------------------|
| Digital Dialer with Serial 3 Communication | No               | No               | Yes             | Yes             | Yes             | Yes                |
| Full Communication Over Data Networks      | Yes              | Yes              | XT30 "N"        | XT50 "N"        | XR150 "N"       | XR550"N"<br>or "E" |
| Cellular                                   | Yes w/<br>265LTE | Yes w/<br>265LTE | Yes<br>w/263LTE | Yes<br>w/263LTE | Yes<br>w/263LTE | Yes<br>w/263LTE    |
| Encrypted Communications                   | No               | No               | No              | No              | No              | XR550 "E"          |
| Contact ID Reporting Format                | No               | No               | Yes             | Yes             | Yes             | Yes                |
| Smartphone App                             | Yes              | Yes              | Yes             | Yes             | Yes             | Yes                |
| Dual Reporting to Two Receivers            | Yes              | Yes              | Yes             | Yes             | Yes             | Yes                |
| Dual Phone Line Capability                 | No               | No               | No              | No              | Yes             | Yes                |
| 8 Communication Paths                      | No               | No               | No              | No              | Yes             | Yes                |
| Adaptive Technology                        | No               | No               | No              | No              | Yes             | Yes                |