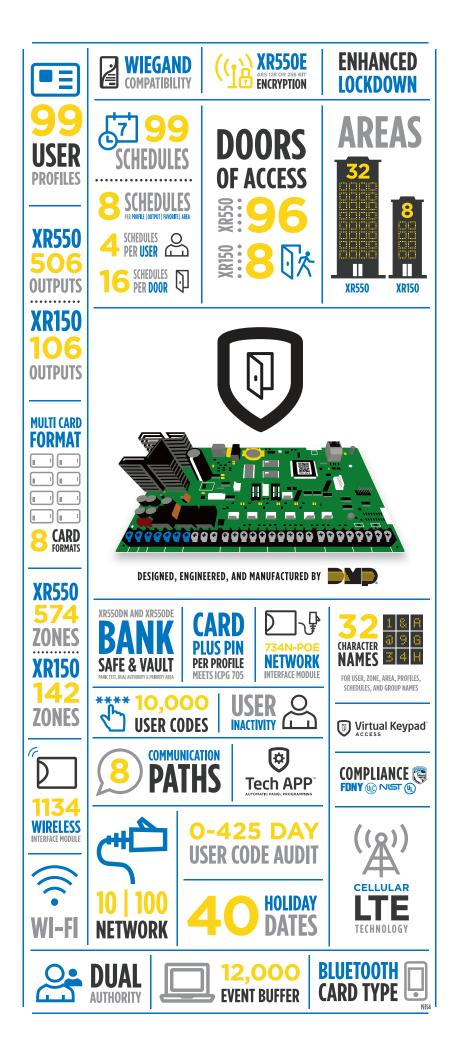

# PANEL SPECIFICATION CHART

| PANEL SPECIFICATIONS                  | XTLplus™ | XTLtouch™ | ХТ30     | XT50     | XR150    | XR550                    |
|---------------------------------------|----------|-----------|----------|----------|----------|--------------------------|
| Total Number of Zones                 | 99       | 99        | 42       | 58       | 142      | 574                      |
| Number of Possible Hardwired Zones    | 0        | 0         | 42       | 42       | 142      | 574                      |
| Number of Possible DMP Wireless Zones | 99       | 99        | 32       | 48       | 100      | 500                      |
| Number of Areas                       | 6        | 6         | 6        | 6        | 8        | 32                       |
| Event Buffer                          | 200      | 200       | 100      | 200      | 12,000   | 12,000                   |
| Number of User Codes                  | 99       | 99        | 30       | 99       | 10,000   | 10,000                   |
| Number of Door Access Points          | 0        | 0         | 8        | 8        | 8        | 32 out of box<br>96 max. |
| Number of Supervised Keypads          | 7        | 7         | 8        | 8        | 8        | 16                       |
| Auxiliary Power                       | N/A      | N/A       | 500mA    | 500mA    | 1.5 Amp  | 1.5 Amp                  |
| Switched 4-wire Smoke Detector Power  | N/A      | N/A       | 100mA    | 100mA    | Yes      | Yes                      |
| Bell Power                            | N/A      | N/A       | 1.5 Amps | 1.5 Amps | 1.5 Amps | 1.5 Amps                 |
| Form C Relay Outputs                  | N/A      | N/A       | 0        | 0        | 2 to 106 | 2 to 506                 |
| Annunciator Outputs                   | N/A      | N/A       | 4        | 4        | 4 to 146 | 4 to 578                 |
| 24 VDC NAC                            | N/A      | N/A       | N/A      | N/A      | Optional | Optional                 |
| Number of Possible Z-Wave® Devices    | 140      | 140       | 140      | 140      | 140      | 140                      |

| COMMUNICATION OPTIONS                      | XTLplus™         | XTLtouch™        | ХТ30            | ХТ50            | XR150           | XR550              |
|--------------------------------------------|------------------|------------------|-----------------|-----------------|-----------------|--------------------|
| Digital Dialer with Serial 3 Communication | No               | No               | Yes             | Yes             | Yes             | Yes                |
| Full Communication Over Data Networks      | Yes              | Yes              | XT30 "N"        | XT50 "N"        | XR150 "N"       | XR550"N"<br>or "E" |
| Cellular                                   | Yes w/<br>265LTE | Yes w/<br>265LTE | Yes<br>w/263LTE | Yes<br>w/263LTE | Yes<br>w/263LTE | Yes<br>w/263LTE    |
| Encrypted Communications                   | No               | No               | No              | No              | No              | XR550 "E"          |
| Contact ID Reporting Format                | No               | No               | Yes             | Yes             | Yes             | Yes                |
| Smartphone App                             | Yes              | Yes              | Yes             | Yes             | Yes             | Yes                |
| Dual Reporting to Two Receivers            | Yes              | Yes              | Yes             | Yes             | Yes             | Yes                |
| Dual Phone Line Capability                 | No               | No               | No              | No              | Yes             | Yes                |
| 8 Communication Paths                      | No               | No               | No              | No              | Yes             | Yes                |
| Adaptive Technology                        | No               | No               | No              | No              | Yes             | Yes                |