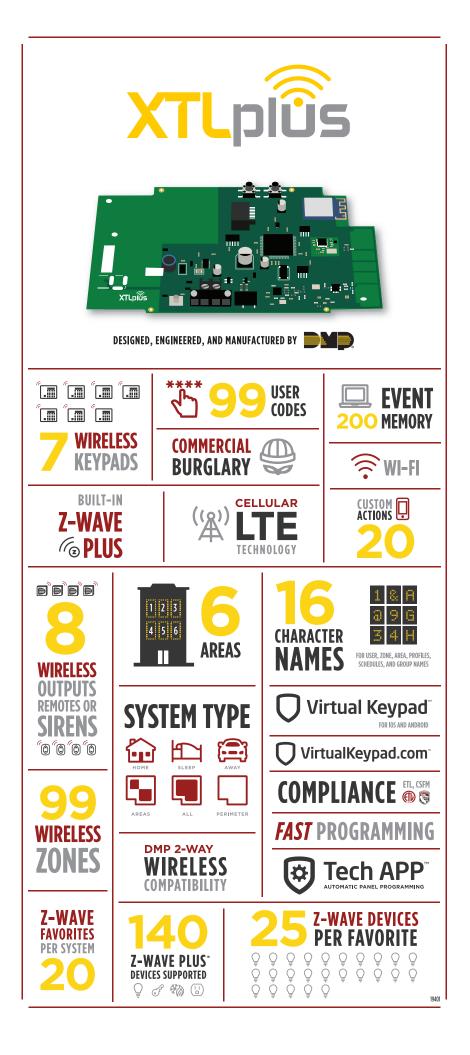

# PANEL SPECIFICATION CHART

| PANEL SPECIFICATIONS                  | XTLplus™ | XTLtouch™ | ХТ30     | XT50     | XR150    | XR550                    |
|---------------------------------------|----------|-----------|----------|----------|----------|--------------------------|
| Total Number of Zones                 | 99       | 99        | 42       | 58       | 142      | 574                      |
| Number of Possible Hardwired Zones    | 0        | 0         | 42       | 42       | 142      | 574                      |
| Number of Possible DMP Wireless Zones | 99       | 99        | 32       | 48       | 100      | 500                      |
| Number of Areas                       | 6        | 6         | 6        | 6        | 8        | 32                       |
| Event Buffer                          | 200      | 200       | 100      | 200      | 12,000   | 12,000                   |
| Number of User Codes                  | 99       | 99        | 30       | 99       | 10,000   | 10,000                   |
| Number of Door Access Points          | 0        | 0         | 8        | 8        | 8        | 32 out of box<br>96 max. |
| Number of Supervised Keypads          | 7        | 7         | 8        | 8        | 8        | 16                       |
| Auxiliary Power                       | N/A      | N/A       | 500mA    | 500mA    | 1.5 Amp  | 1.5 Amp                  |
| Switched 4-wire Smoke Detector Power  | N/A      | N/A       | 100mA    | 100mA    | Yes      | Yes                      |
| Bell Power                            | N/A      | N/A       | 1.5 Amps | 1.5 Amps | 1.5 Amps | 1.5 Amps                 |
| Form C Relay Outputs                  | N/A      | N/A       | 0        | 0        | 2 to 106 | 2 to 506                 |
| Annunciator Outputs                   | N/A      | N/A       | 4        | 4        | 4 to 146 | 4 to 578                 |
| 24 VDC NAC                            | N/A      | N/A       | N/A      | N/A      | Optional | Optional                 |
| Number of Possible Z-Wave® Devices    | 140      | 140       | 140      | 140      | 140      | 140                      |

| COMMUNICATION OPTIONS                      | XTLplus™         | XTLtouch™        | ХТ30            | ХТ50            | XR150           | XR550              |
|--------------------------------------------|------------------|------------------|-----------------|-----------------|-----------------|--------------------|
| Digital Dialer with Serial 3 Communication | No               | No               | Yes             | Yes             | Yes             | Yes                |
| Full Communication Over Data Networks      | Yes              | Yes              | XT30 "N"        | XT50 "N"        | XR150 "N"       | XR550"N"<br>or "E" |
| Cellular                                   | Yes w/<br>265LTE | Yes w/<br>265LTE | Yes<br>w/263LTE | Yes<br>w/263LTE | Yes<br>w/263LTE | Yes<br>w/263LTE    |
| Encrypted Communications                   | No               | No               | No              | No              | No              | XR550 "E"          |
| Contact ID Reporting Format                | No               | No               | Yes             | Yes             | Yes             | Yes                |
| Smartphone App                             | Yes              | Yes              | Yes             | Yes             | Yes             | Yes                |
| Dual Reporting to Two Receivers            | Yes              | Yes              | Yes             | Yes             | Yes             | Yes                |
| Dual Phone Line Capability                 | No               | No               | No              | No              | Yes             | Yes                |
| 8 Communication Paths                      | No               | No               | No              | No              | Yes             | Yes                |
| Adaptive Technology                        | No               | No               | No              | No              | Yes             | Yes                |