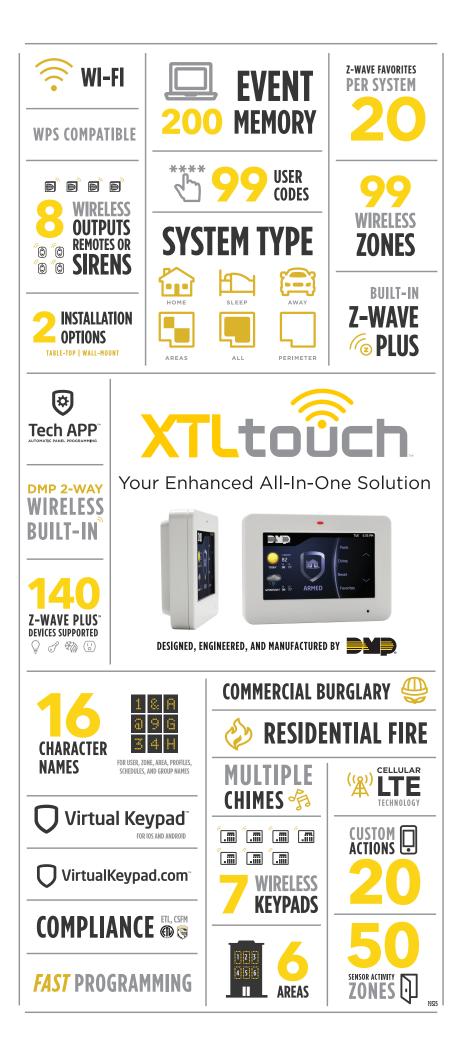

# PANEL SPECIFICATION CHART

| PANEL SPECIFICATIONS                  | XTLplus™ | XTLtouch™ | ХТ30     | XT50     | XR150    | XR550                    |
|---------------------------------------|----------|-----------|----------|----------|----------|--------------------------|
| Total Number of Zones                 | 99       | 99        | 42       | 58       | 142      | 574                      |
| Number of Possible Hardwired Zones    | 0        | 0         | 42       | 42       | 142      | 574                      |
| Number of Possible DMP Wireless Zones | 99       | 99        | 32       | 48       | 100      | 500                      |
| Number of Areas                       | 6        | 6         | 6        | 6        | 8        | 32                       |
| Event Buffer                          | 200      | 200       | 100      | 200      | 12,000   | 12,000                   |
| Number of User Codes                  | 99       | 99        | 30       | 99       | 10,000   | 10,000                   |
| Number of Door Access Points          | 0        | 0         | 8        | 8        | 8        | 32 out of box<br>96 max. |
| Number of Supervised Keypads          | 7        | 7         | 8        | 8        | 8        | 16                       |
| Auxiliary Power                       | N/A      | N/A       | 500mA    | 500mA    | 1.5 Amp  | 1.5 Amp                  |
| Switched 4-wire Smoke Detector Power  | N/A      | N/A       | 100mA    | 100mA    | Yes      | Yes                      |
| Bell Power                            | N/A      | N/A       | 1.5 Amps | 1.5 Amps | 1.5 Amps | 1.5 Amps                 |
| Form C Relay Outputs                  | N/A      | N/A       | 0        | 0        | 2 to 106 | 2 to 506                 |
| Annunciator Outputs                   | N/A      | N/A       | 4        | 4        | 4 to 146 | 4 to 578                 |
| 24 VDC NAC                            | N/A      | N/A       | N/A      | N/A      | Optional | Optional                 |
| Number of Possible Z-Wave® Devices    | 140      | 140       | 140      | 140      | 140      | 140                      |

| COMMUNICATION OPTIONS                      | XTLplus™         | XTLtouch™        | ХТ30            | ХТ50            | XR150           | XR550              |
|--------------------------------------------|------------------|------------------|-----------------|-----------------|-----------------|--------------------|
| Digital Dialer with Serial 3 Communication | No               | No               | Yes             | Yes             | Yes             | Yes                |
| Full Communication Over Data Networks      | Yes              | Yes              | XT30 "N"        | XT50 "N"        | XR150 "N"       | XR550"N"<br>or "E" |
| Cellular                                   | Yes w/<br>265LTE | Yes w/<br>265LTE | Yes<br>w/263LTE | Yes<br>w/263LTE | Yes<br>w/263LTE | Yes<br>w/263LTE    |
| Encrypted Communications                   | No               | No               | No              | No              | No              | XR550 "E"          |
| Contact ID Reporting Format                | No               | No               | Yes             | Yes             | Yes             | Yes                |
| Smartphone App                             | Yes              | Yes              | Yes             | Yes             | Yes             | Yes                |
| Dual Reporting to Two Receivers            | Yes              | Yes              | Yes             | Yes             | Yes             | Yes                |
| Dual Phone Line Capability                 | No               | No               | No              | No              | Yes             | Yes                |
| 8 Communication Paths                      | No               | No               | No              | No              | Yes             | Yes                |
| Adaptive Technology                        | No               | No               | No              | No              | Yes             | Yes                |