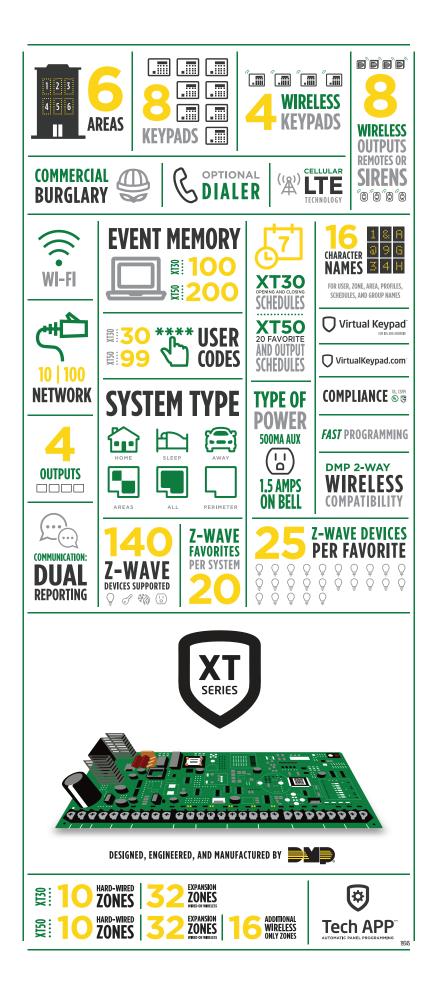

# PANEL SPECIFICATION CHART

| PANEL SPECIFICATIONS                  | XTLplus™ | XTLtouch™ | ХТ30     | XT50     | XR150    | XR550                    |
|---------------------------------------|----------|-----------|----------|----------|----------|--------------------------|
| Total Number of Zones                 | 99       | 99        | 42       | 58       | 142      | 574                      |
| Number of Possible Hardwired Zones    | 0        | 0         | 42       | 42       | 142      | 574                      |
| Number of Possible DMP Wireless Zones | 99       | 99        | 32       | 48       | 100      | 500                      |
| Number of Areas                       | 6        | 6         | 6        | 6        | 8        | 32                       |
| Event Buffer                          | 200      | 200       | 100      | 200      | 12,000   | 12,000                   |
| Number of User Codes                  | 99       | 99        | 30       | 99       | 10,000   | 10,000                   |
| Number of Door Access Points          | 0        | 0         | 8        | 8        | 8        | 32 out of box<br>96 max. |
| Number of Supervised Keypads          | 7        | 7         | 8        | 8        | 8        | 16                       |
| Auxiliary Power                       | N/A      | N/A       | 500mA    | 500mA    | 1.5 Amp  | 1.5 Amp                  |
| Switched 4-wire Smoke Detector Power  | N/A      | N/A       | 100mA    | 100mA    | Yes      | Yes                      |
| Bell Power                            | N/A      | N/A       | 1.5 Amps | 1.5 Amps | 1.5 Amps | 1.5 Amps                 |
| Form C Relay Outputs                  | N/A      | N/A       | 0        | 0        | 2 to 106 | 2 to 506                 |
| Annunciator Outputs                   | N/A      | N/A       | 4        | 4        | 4 to 146 | 4 to 578                 |
| 24 VDC NAC                            | N/A      | N/A       | N/A      | N/A      | Optional | Optional                 |
| Number of Possible Z-Wave® Devices    | 140      | 140       | 140      | 140      | 140      | 140                      |

| COMMUNICATION OPTIONS                      | XTLplus™         | XTLtouch™        | ХТ30            | ХТ50            | XR150           | XR550              |
|--------------------------------------------|------------------|------------------|-----------------|-----------------|-----------------|--------------------|
| Digital Dialer with Serial 3 Communication | No               | No               | Yes             | Yes             | Yes             | Yes                |
| Full Communication Over Data Networks      | Yes              | Yes              | XT30 "N"        | XT50 "N"        | XR150 "N"       | XR550"N"<br>or "E" |
| Cellular                                   | Yes w/<br>265LTE | Yes w/<br>265LTE | Yes<br>w/263LTE | Yes<br>w/263LTE | Yes<br>w/263LTE | Yes<br>w/263LTE    |
| Encrypted Communications                   | No               | No               | No              | No              | No              | XR550 "E"          |
| Contact ID Reporting Format                | No               | No               | Yes             | Yes             | Yes             | Yes                |
| Smartphone App                             | Yes              | Yes              | Yes             | Yes             | Yes             | Yes                |
| Dual Reporting to Two Receivers            | Yes              | Yes              | Yes             | Yes             | Yes             | Yes                |
| Dual Phone Line Capability                 | No               | No               | No              | No              | Yes             | Yes                |
| 8 Communication Paths                      | No               | No               | No              | No              | Yes             | Yes                |
| Adaptive Technology                        | No               | No               | No              | No              | Yes             | Yes                |