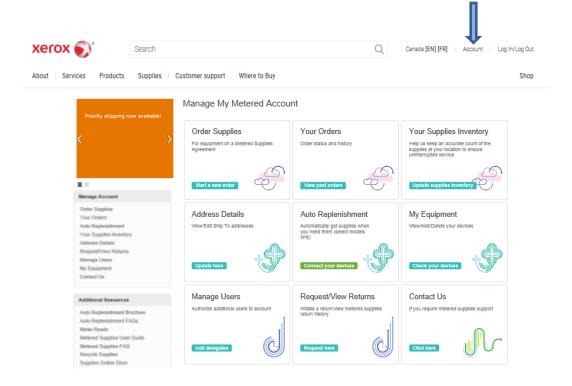

### Managing My Metered Account

Xerox Metered Supply Web allows you to easily manage your Metered Supply Account. You may select either from the Manage Account heading on the left panel or from one of the selections in the boxes.