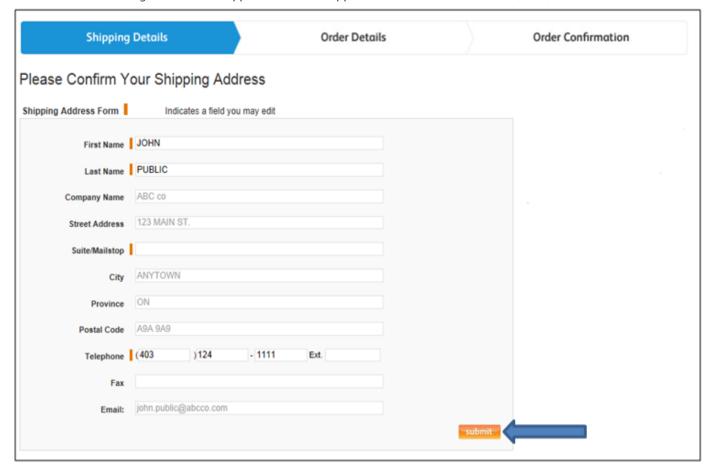

#### Single Location

Xerox Metered Supplies Web makes it easy to order supplies for your equipment.

- 1. Log in to your Xerox Metered Supply Web account.
- 2. From any page click "Order Supplies".
- 3. The form self-populates with the shipping address, verify the information on the screen then click 'submit'.

**Note:** Fields with indicators are editable online. All other fields can only be changed by calling the Metered Supplies Customer Support Centre at 1-800-275-9376 (1,3,3).

4. Select Priority Shipment if you do not want Ground Shipment. If you choose Priority Shipment, your order is limited to 5 cartons