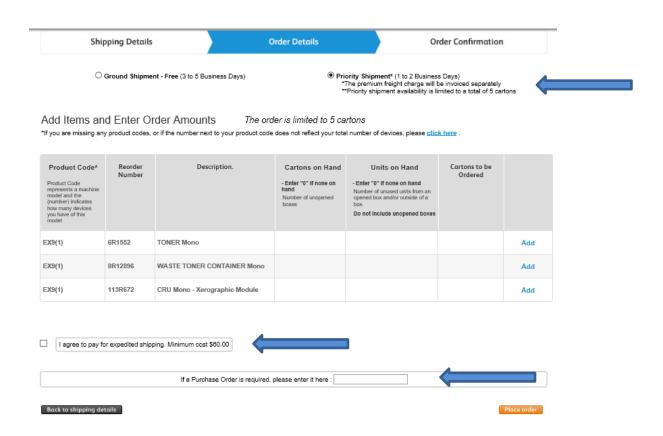

**Note:** Fields with indicators are editable online. All other fields can only be changed by calling the Metered Supplies Customer Support Centre at 1-800-275-9376 (1,3,3).

4. Select Priority Shipment if you do not want Ground Shipment. If you choose Priority Shipment, your order is limited to 5 cartons

**Note:** Priority Shipment at a minimum cost of \$60 or higher based on location

- 5. Fill in the fields under Add Items and Enter Order Amounts
  - Note: An "Units on Hand" field has been provided for you to account for partial cartons.
- 6. If you chose Priority Shipment, check the box "I agree to pay for expedited shipping. Minimum cost \$60.00" (you will not see this box if you chose Ground Shipment).
- 7. Enter your Purchase Order number if you have one (you will only have this option if you chose Priority Shipment)
- 8. Click 'Place order' to finalize your order.