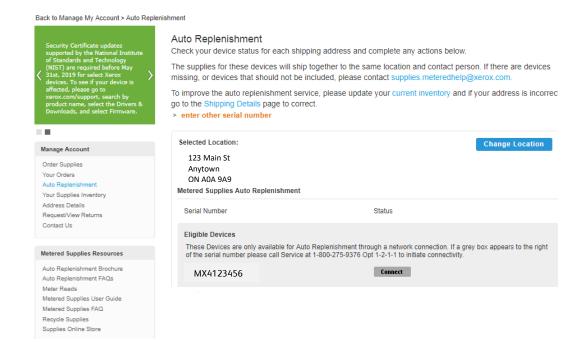

### Auto Replenishment

You can view the auto replenishment status for your eligible equipment.

- 1. Log in to your Xerox Metered Supply Web account.
- 2. From any page click "Auto Replenishment".

#### Categories

Eligible – Device can ship supplies automatically.

• **Enable** - Call to turn on automatic supplies replenishment.

**Active** – Serial number is on Automatic Supplies Replenishment.

**Ineligible** – Serial number cannot receive supplies automatically.