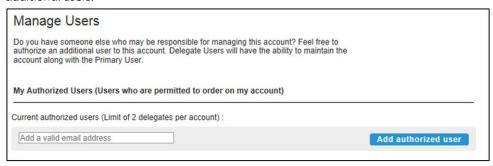

#### My Authorized Users

Xerox Metered Supply Web allows you to easily delegate access to your account to two additional users.

- 1. Enter valid email address of the person you wish to make an Authorized User. (Limit 2)
- 2. You will receive an email defining your Delegate.
- 3. The Delegate will receive an email to accept the delegation.
- 4. After the delegate has accepted, the Primary User will receive an email and will see the Delegate listed under My Authorized Users.