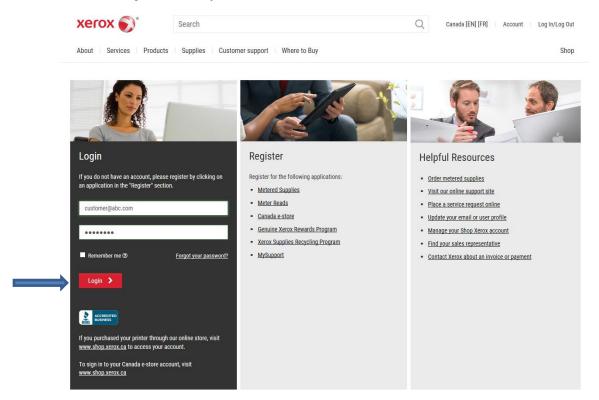

3. Enter your email address and password that you obtained during the registration process. Click "Login" to access your account.

**NOTE:** It is suggested that if you check the "Stay signed in" box, please log out completely every week or two so that you will be able to view any updates that have been made to the website.