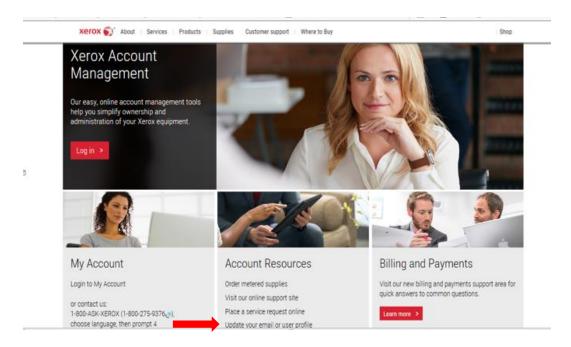

### Update Your Email or User Profile

- 1. Sign into your account.
- 2. Click on "Account" in the upper right hand corner of the page.

3. Click on "Update your email or user profile" under Account Resources.