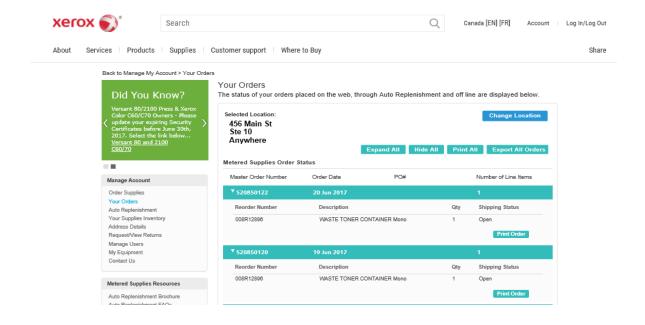

#### View Order Status

Xerox Metered Supply Web allows you to easily view a list of all orders placed in the past 90 days.

- 1. Log in to your Xerox Metered Supply Web account.
- 2. From any page click "Your Orders" to see a listing.
- 3. To view detailed information about a specific order, select the row with the Master Order Number you are interested in.

Note: Tracking is not available for pending orders.