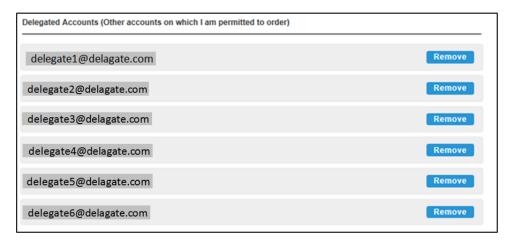

#### Delegate Accounts:

Other accounts on which you are permitted to order.

Note: A Primary user can remove a Delegate at any time by selecting *Remove*. A Delegate may also remove themselves as a responsible party by selecting *Remove* at any time and an email will be sent to the Primary user notifying them of this action.