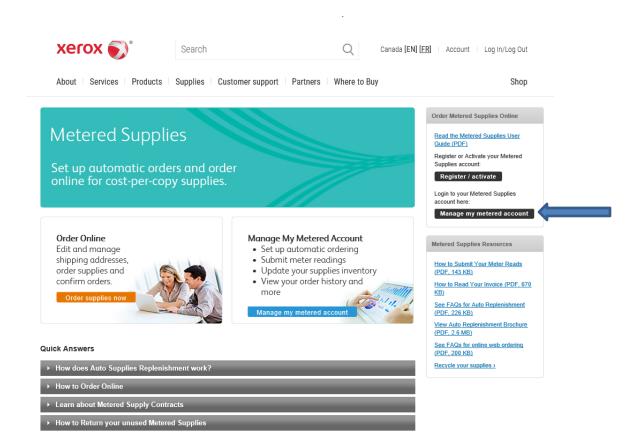

#### How to Register

Before you can order supplies online or use the other features of the Metered Supply Web Pages, you must establish a metered Xerox.com account by registering.

- 1. Go to the URL: <a href="www.xerox.ca/metered-supplies">www.xerox.ca/metered-supplies</a>.
- 2. Click on the "Register/Activate" link on the right hand panel of the screen (pictured in the screenshot below).