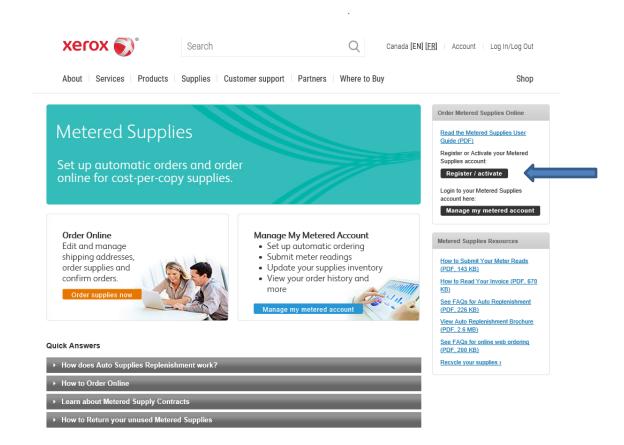

#### How to Register

Before you can order supplies online or use the other features of the Metered Supply Web Pages, you must establish a metered Xerox.com account by registering.

- 1. Go to the URL: <a href="www.xerox.ca/metered-supplies">www.xerox.ca/metered-supplies</a>.
- 2. Click on the "Register/Activate" link on the right hand panel of the screen (pictured in the screenshot below).