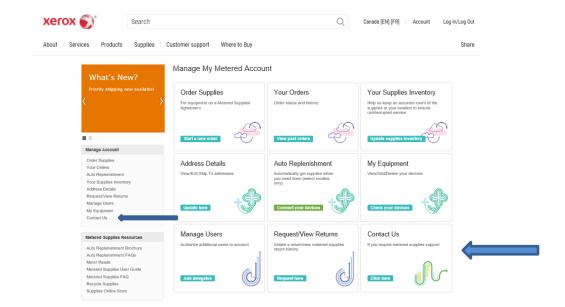

### Managing My Metered Account

Xerox Metered Supply Web allows you to easily manage your Metered Supply Account. You may select either from the Manage Account heading on the left panel or from one of the selections in the boxes.

### Address Details (Change Location)

You can modify the address attention name, suite/mailstop, and phone number online. All other address information must be modified via telephone by calling 1-800-275-9376 (1,3,3) or using the "Contact Us" Link.

### Entering Supplies on Hand

You can enter on hand balances for your machine without placing an order.

- 1. Log in to your Xerox Metered Supply Web account.
- 2. From any page click "Your Supplies Inventory".
- 3. Enter the number of full cartons on hand in the "Cartons on Hand" field and partial cartons in the "Units on Hand" field. For example, if you have 3 bottles left of a 6-bottle carton, put "3" into the "Units on Hand" field.
- 4. When you are finished, click "Update."

### Auto Replenishment

You can view the auto replenishment status for your eligible equipment.

- 1. Log in to your Xerox Metered Supply Web account.
- 2. From any page click "Auto Replenishment".

#### Single Location

Xerox Metered Supplies Web makes it easy to order supplies for your equipment.

- 1. Log in to your Xerox Metered Supply Web account.
- 2. From any page click "Order Supplies".
- 3. The form self-populates with the shipping address, verify the information on the screen then click 'submit'.

#### View Order Status

Xerox Metered Supply Web allows you to easily view a list of all orders placed in the past 90 days.

- 1. Log in to your Xerox Metered Supply Web account.
- 2. From any page click "Your Orders" to see a listing.
- 3. To view detailed information about a specific order, select the row with the Master Order Number you are interested in.

### Request/ View Returns

Xerox Metered Supply Web allows you to easily view a list of your return history for the past 30 days.

- 1. Log in to your Xerox Metered Supply Web account.
- 2. Click "Request/View Returns" under the Metered Account heading on the left panel.
- 3. View details of all returns in the past 30 days, as well as pending returns.
- 4. To initiate a return, click on "form" under Contact metered Supplies Support and submit the completed form

### Manage Users

Authorize other users (Delegates) to order and/or maintain the account along with the Primary user.

### My Equipment

This page allows you to view a comprehensive list of the equipment assigned to your online account and provides the option to add, remove or group together devices you wish to manage online.

#### Contact Us

The Contact link allows you to communicate via email with a Metered Supplies Web focal to assist with any inquiry or question you may have regarding your online Metered Supplies account.