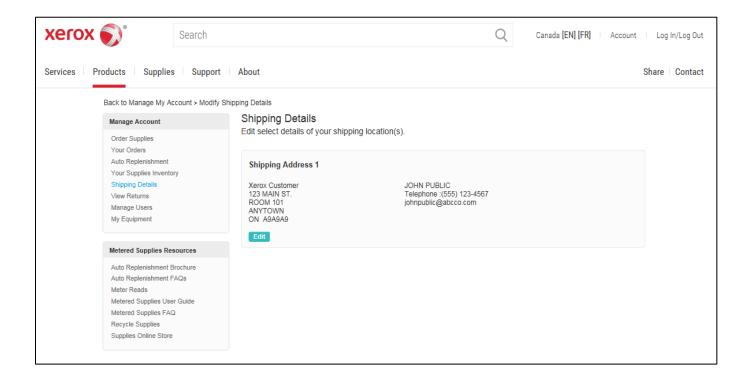

### Address Details (Change Location)

You can modify the address attention name, suite/mailstop, and phone number online. All other address information must be modified via telephone by calling 1-800-275-9376 (1,3,3) or using the "Contact Us" Link.

- 1. Log in to your Xerox Metered Supply Web account.
- 2. Click "Address Details" under the Manage Account Heading on the left panel.
- 3. Select "Edit" under the address to be modified.
- 4. Enter the changes you would like to make in the fields provided and click "submit".