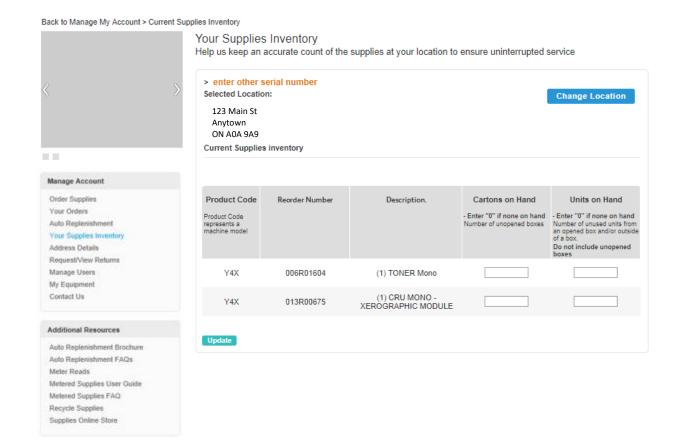

### Entering Supplies on Hand

You can enter on hand balances for your machine without placing an order.

- 1. Log in to your Xerox Metered Supply Web account.
- 2. From any page click "Your Supplies Inventory".
- 3. Enter the number of full cartons on hand in the "Cartons on Hand" field and partial cartons in the "Units on Hand" field. For example, if you have 3 bottles left of a 6-bottle carton, put "3" into the "Units on Hand" field.
- 4. When you are finished, click "Update."