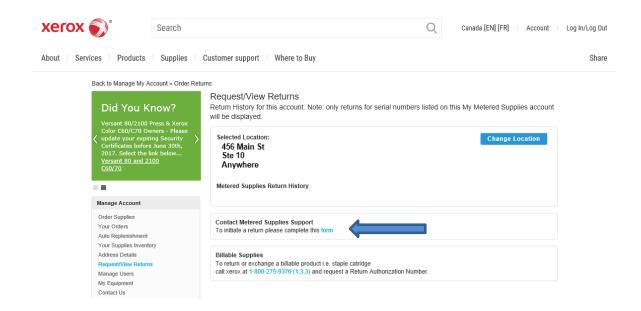

### Request/ View Returns

Xerox Metered Supply Web allows you to easily view a list of your return history for the past 30 days.

- 1. Log in to your Xerox Metered Supply Web account.
- 2. Click "Request/View Returns" under the Metered Account heading on the left panel.
- 3. View details of all returns in the past 30 days, as well as pending returns.
- 4. To initiate a return, click on "form" under Contact metered Supplies Support and submit the completed form