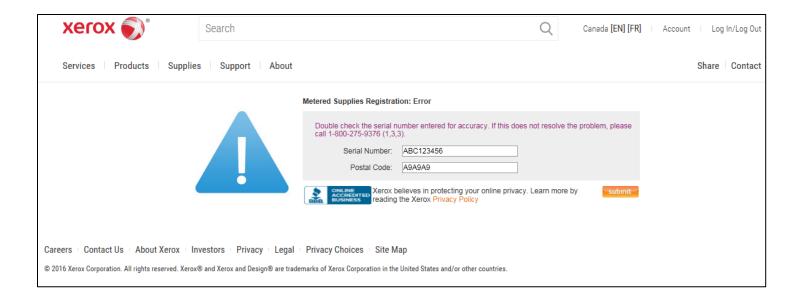

### Troubleshooting

If you receive the error pictured below, follow the suggested steps below in the Self-Help Box. For assistance, please call 1-800-275-9376 (1,3,3).

#### **Troubleshooting Self-Help Box**

When a user registers for a metered Xerox.com account for a given serial number, the postal code they enter must match (exactly) the postal code on file for the serial number. As a result you may receive the above error message to have this association created. You can accomplish this by emailing the serial number(s) to: <a href="mailto:supplies.meteredhelp@xerox.com">supplies.meteredhelp@xerox.com</a>.