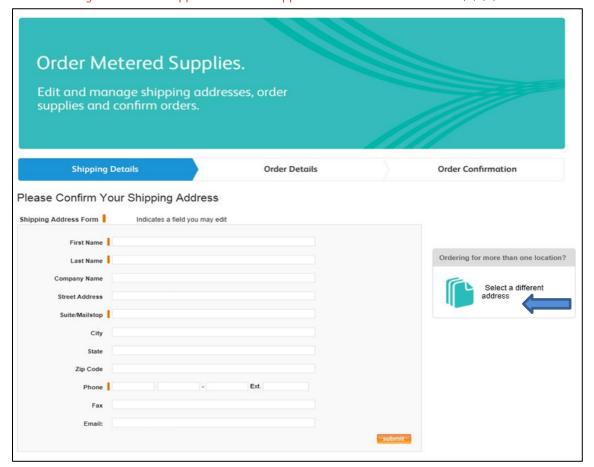

#### **Multiple Locations**

To order supplies for a different location:

- 1. From any page click "Order Supplies".
- 2. Choose "Select a different location" located on the right of the page.
- 3. The form self-populates with the selected shipping address and contact information.

  Note: Fields with indicators are editable online. All other fields can only be changed by calling the Metered Supplies Customer Support Center at 1-800-275-9376 (1,3,3)

4. You will receive a confirmation email with a link that will allow you to track the status of your order.