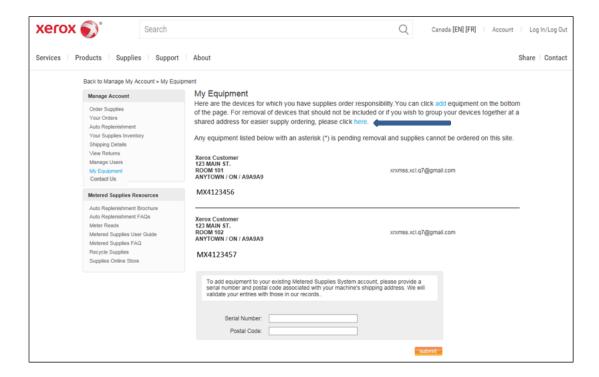

### My Equipment

This page allows you to view a comprehensive list of the equipment assigned to your online account and provides the option to add, remove or group together devices you wish to manage online.

#### Add Equipment

- 1. Click "My Equipment" under the Metered Account heading on the left panel.
- 2. Enter the serial number and the shipping address postal code associated with your account, then click submit.
- 3. Once the equipment is successfully added, it be available for all other features within your online Metered Supplies account.

#### To Remove or Group Equipment

- 1. Click "My Equipment" under the Metered Account heading on the left panel.
- 2. Under the "My Equipment" header, click on the link to remove or group equipment.
- 3. Complete the Contact Us form with the required information and details on the removal or grouping of devices, then click submit.