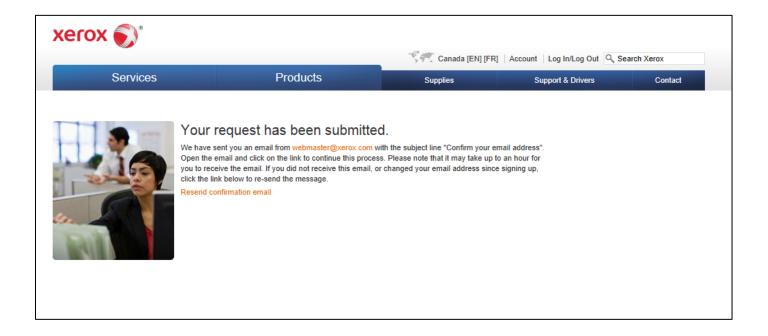

You should now see the screen pictured below after successfully submitting.

4. You will be sent two emails within the next hour (see examples below). Click on the link provided in the second email to confirm your email address.