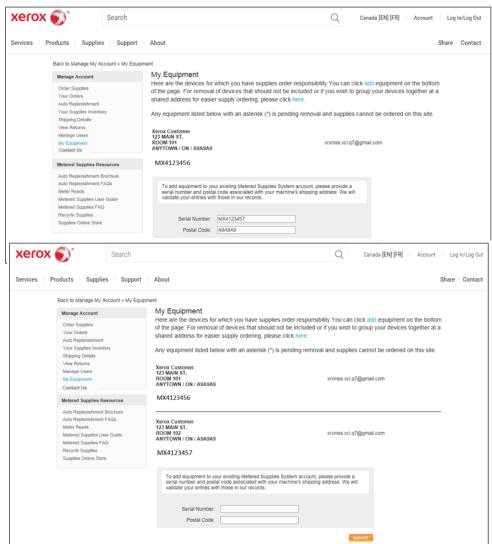

### My Equipment

This page allows you to view a comprehensive list of the equipment assigned to your online account and provides the option to add, remove or group together devices you wish to manage online.

#### Add Equipment

- 1. Click "My Equipment" under the Metered Account heading on the left panel.
- 2. Enter the serial number and the shipping address postal code associated with your account, then click submit.
- 3. Once the equipment is successfully added, it be available for all other features within your online Metered Supplies account.

#### To Remove or Group Equipment

- 1. Click "My Equipment" under the Metered Account heading on the left panel.
- 2. Under the "My Equipment" header, click on the link to remove or group equipment.
- 3. Complete the Contact Us form with the required information and details on the removal or grouping of devices, then click submit.