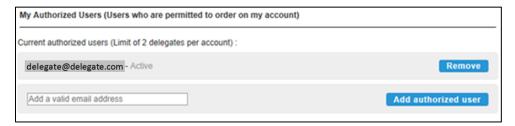

#### My Authorized Users

Xerox Metered Supply Web allows you to easily delegate access to your account to two additional users.

- 1. Enter valid email address of the person you wish to make an Authorized User. (Limit 2)
- 2. You will receive an email defining your Delegate.
- 3. The Delegate will receive an email to accept the delegation.
- 4. After the delegate has accepted, the Primary User will receive an email and will see the Delegate listed under My Authorized Users.

#### Delegate Accounts:

Other accounts on which you are permitted to order.

Note: A Primary user can remove a Delegate at any time by selecting *Remove*. A Delegate may also remove themselves as a responsible party by selecting *Remove* at any time and an email will be sent to the Primary user notifying them of this action.