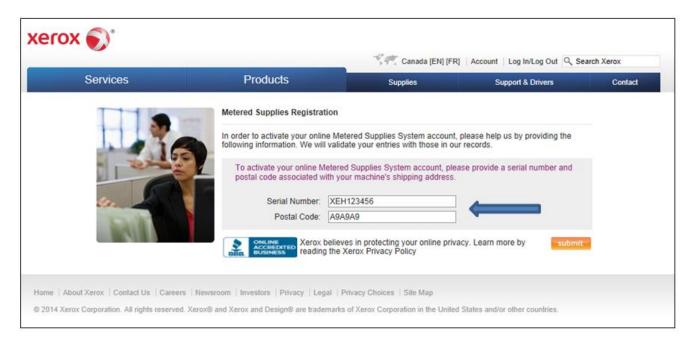

If you did *not* request access to a Xerox application, you may ignore this message and the links above will expire in 3 days.

Thank you for visiting Xerox.ca.

5. Enter the serial number and the shipping address postal code associated with your account and click submit.