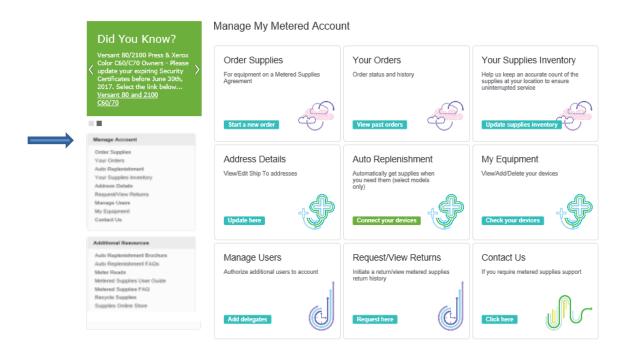

### Managing My Metered Account

Xerox Metered Supply Web allows you to easily manage your Metered Supply Account. You may select either from the Manage Account heading on the left panel or from one of the selections in the boxes.

### Address Details (Change Location)

You can modify the address attention name, suite/mailstop, and phone number online. All other address information must be modified via telephone by calling 1-800-275-9376 (1,3,3) or using the "Contact Us" Link.

### Entering Supplies on Hand

You can enter on hand balances for your machine without placing an order.

- 1. Log in to your Xerox Metered Supply Web account.
- 2. From any page click "Your Supplies Inventory".
- 3. Enter the number of full cartons on hand in the "Cartons on Hand" field and partial cartons in the "Units on Hand" field. For example, if you have 3 bottles left of a 6-bottle carton, put "3" into the "Units on Hand" field.
- 4. When you are finished, click "Update."

### Auto Replenishment

You can view the auto replenishment status for your eligible equipment.

- 1. Log in to your Xerox Metered Supply Web account.
- 2. From any page click "Auto Replenishment".

#### View Order Status

Xerox Metered Supply Web allows you to easily view a list of all orders placed in the past 90 days.

- 1. Log in to your Xerox Metered Supply Web account.
- 2. From any page click "Your Orders" to see a listing.
- 3. To view detailed information about a specific order, select the row with the Master Order Number you are interested in.

### Request/ View Returns

Xerox Metered Supply Web allows you to easily view a list of your return history for the past 30 days.

- 1. Log in to your Xerox Metered Supply Web account.
- 2. Click "Request/View Returns" under the Metered Account heading on the left panel.
- 3. View details of all returns in the past 30 days, as well as pending returns.
- 4. To initiate a return, click on "form" under Contact metered Supplies Support and submit the completed form

### Manage Users

Authorize other users (Delegates) to order and/or maintain the account along with the Primary user.

### My Equipment

This page allows you to view a comprehensive list of the equipment assigned to your online account and provides the option to add, remove or group together devices you wish to manage online.

#### Contact Us

The Contact link allows you to communicate via email with a Metered Supplies Web focal to assist with any inquiry or question you may have regarding your online Metered Supplies account.