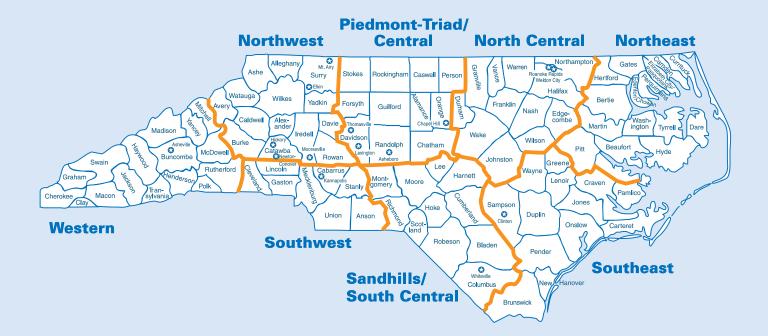

# at&t TEACHER OF THE YEAR

2009-10 District Winners by Region

## at&t 2009-2010 **NORTH CAROLINA TEACHER OF THE YEAR Jessica Garner** Porter Ridge High School Union County Public Schools

#### 2009–2010 AT&T REGIONAL TEACHERS OF THE YEAR



Gina Beaman Creekside Elementary School Pitt County Schools



Nicole Murray James Kenan School of Engineering Duplin County Schools



Matthew Bristow-Smith Tarboro High School Edgecombe County Public Schools



Martha Anderson Washington Street Elementary School Richmond County Schools



Phillip Little Northwood High School Chatham County Schools



Robert P. Turner Grandview Middle School Hickory Public Schools



Jo Peterson Gibbs Asheville Middle School Asheville City Schools



John Hall ArtSpace Charter School



#### **NORTHEAST**



Annette Sipe
Beaufort County Schools



Carol Mizelle
Bertie County Schools



Battina Armstrong Camden County Schools



Vann Mizzelle Lassiter Edenton-Chowan Public Schools



Robert Griffin Currituck County Schools



Frank Vrablic
Dare County Schools



Randy Kidd Elizabeth City-Pasquotank Public Schools



Craig Lee Dennis Hertford County Schools



Melody Carter Williams Hyde County Schools



Mary Lane Baker Martin County Schools



Dexter Jackson-Heard Perquimans County Schools



Kim M. Jessup Pitt County Schools



Amanda Holton Washington County Schools

#### **SOUTHEAST**



Jennifer J. Facciolini Sampson County Schools



Daniel Richardson Brunswick County Schools



Nancy Reynolds
Carteret County Schools



Katherine H. Pope Clinton City Schools



Dav