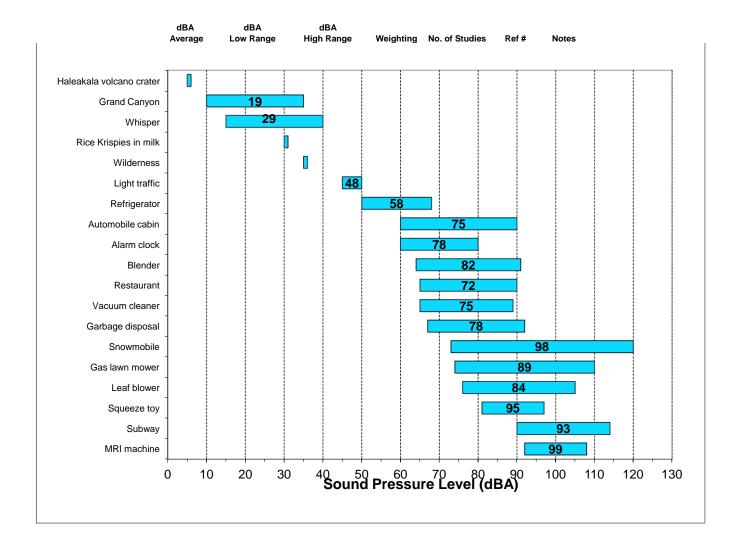

The data are separated into groups by categories as shown on the Worksheet tabs. Additionally, for certain of the categories we have provided one or more additional worksheets with the data grouped by type, for example "lawnmowers," showing the average and the range of values for that source. The labels on the tabs are a brief indicator; see the top yellow row of each spreadsheet for an complete description of the source found on that sheet.

The values are for representative sources at typical distances. When available, the distance at which the measurement was recorded is listed in the appropriate column. The actual sound levels for a situation are strongly influenced by the particular characteristics of the source in question, as well as the sound environment (reverberance) and the distance the user is from the source.