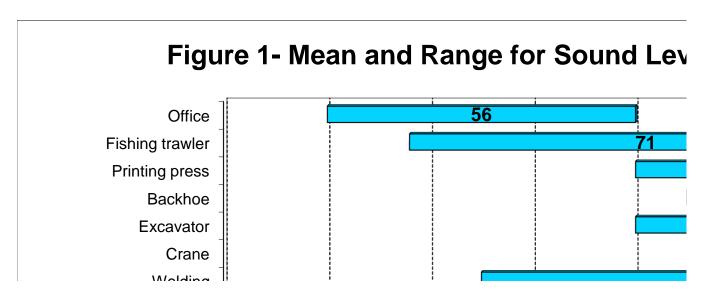

The data are separated into groups by categories as shown on the Worksheet tabs. Additionally, for certain of the categories we have provided one or more additional worksheets with the data grouped by type, for example "lawnmowers," showing the average and the range of values for that source. The labels on the tabs are a brief indicator; see the top yellow row of each spreadsheet for an complete description of the source found on that sheet.

The values are for representative sources at typical distances. When available, the distance at which the measurement was recorded is listed in the appropriate column. The actual sound levels for a situation are strongly influenced by the particular characteristics of the source in question, as well as the sound environment (reverberance) and the distance the user is from the source.