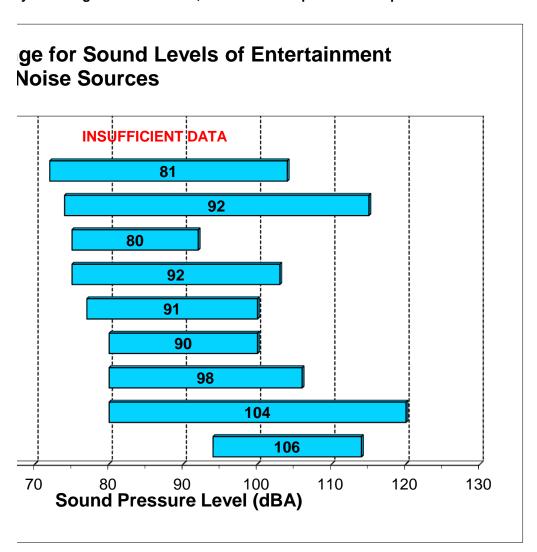

The data are separated into groups by categories as shown on the Worksheet tabs. Additionally, for certain of the categories we have provided one or more additional worksheets with the data grouped by type, for example "lawnmowers," showing the average and the range of values for that source. The labels on the tabs are a brief indicator; see the top yellow row of each spreadsheet for an complete description of the source found on that sheet.

The values are for representative sources at typical distances. When available, the distance at which the measurement was recorded is listed in the appropriate column. The actual sound levels for a situation are strongly influenced by the particular characteristics of the source in question, as well as the sound environment (reverberance) and the distance the user is from the source.