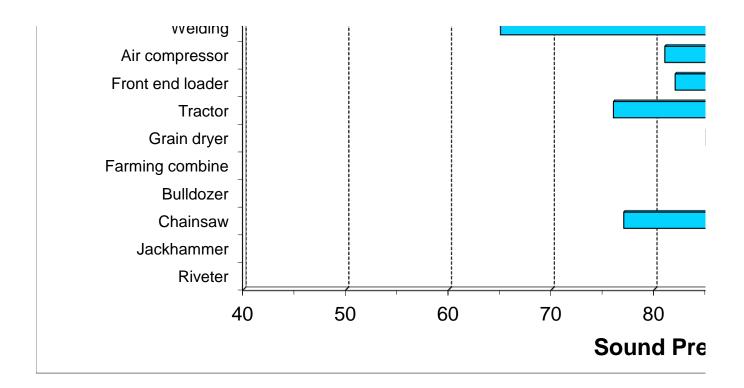

Construction Aircraft
Farm Appliances
Firearms and Explosives Automotive

Hand tools Boat Hearing testing Concert

Household Construction
Industrial Disco/Music Club

Logging Earphones Machinery Exercise Marine Fishing Medical Hobbies Mining Live Show Music/Recording Machinery Nature Military Office Motorcycle Movies/Theater Personal

Power Tools Music

Public Open pit (mining)

Recreation Racing
Rocket Recreation
Schools Restaurant/Bar
Toys Snowmobile

| •                                                           |          | Distance              |                 |                |     |
|-------------------------------------------------------------|----------|-----------------------|-----------------|----------------|-----|
| Source                                                      | dBA      | from Source           | Category 1      | Category 2     | Ref |
| Aerobic exercise class                                      | 94       | 80 cm                 | Recreation      | Exercise       | 15  |
| Air conditioner                                             | 55       | 90 cm                 | Household       | Appliances     | 18  |
| xir conditioner                                             | 60       | 6 m                   | Household       | Appliances     | 42  |
| Air conditioner                                             | 60       |                       | Household       |                | 16  |
| xir conditioner                                             | 80       |                       | Household       | Appliances     | 6   |
| Air conditioner                                             | 60-72    |                       | Household       | Appliances     | 8   |
| Air conditioner, window                                     | 61       | 3 m                   | Household       | Appliances     | 24  |
| ir conditioner, window                                      | 80       |                       | Household       | Appliances     | 3   |
| ir conditioner, window                                      | 60-73    |                       | Household       | Appliances     | 10  |
| ir conditioner, window                                      | 60       | 7.5 m                 | Household       | Appliances     | 2   |
| ir conditioning unit                                        | 60       | 6 m                   | Household       |                | 2   |
| ir heater                                                   | 51       | 3 m                   | Household       |                | 2   |
| sirbag discharge in automobile                              | 169      | driver's ear          | Transportation  | Automotive     | 12  |
| irport terminal, Minneapolis airport                        | 70       |                       | Transportation  | Aircraft       | 11  |
| rmored personnel carrier                                    | 113      |                       | Transportation  | Military       | 1   |
| rtificial motor- wind up                                    | 96       | 30 cm                 | Toys            |                | 1   |
| TV                                                          | 80-110   |                       | Recreation      | Motorcycle     | 8   |
| TV passby, off road, 7 different models                     | 75-89    | 15 m                  | Recreation      | Motorcycle     | 10  |
| udiometric test booth                                       | 35       |                       | Hearing testing |                |     |
| utomobile                                                   | 60-90    | 15 m                  | Transportation  | Automotive     | 8   |
| utomobile                                                   | 60-90    | 15 m                  | Transportation  | Automotive     | 1   |
| utomobile at 50 mph                                         | 72       | 15 m                  | Transportation  | Traffic        | 9   |
| utomobile -inside mid-size (60 mph)                         | 70       |                       | Transportation  | Automotive     |     |
| utomobile passenger                                         | 60-90    |                       | Transportation  | Automotive     |     |
| utomobile, 1964 VW bus, 53 mph                              | 82       | at driver's head      | Transportation  | Automotive     | 16  |
| utomobile, convertible, top and windows down, 60 mph        | 88       | at driver's right ear | Transportation  | Automotive     | 16  |
| Automobile, Dodge Ram pickup, 1986, interior at 40 mph      | 71       | J                     | Transportation  | Automotive     | 11  |
| automobile, Dodge Ram Pickup, 1986, interior at 60 mph      | 74       |                       | Transportation  | Automotive     | 11  |
| automobile, door slamming                                   | 65       | 10 m                  | Transportation  | Automotive     | 1   |
| utomobile, engine idling                                    | 36       | 30 m                  | Transportation  | Automotive     | 1   |
| automobile, horn                                            | 120      | 00                    | Warning         | Automotive     | 2   |
| automobile, inside                                          | 80       |                       | Transportation  | Automotive     | -   |
| utomobile, inside at 30 mph, windows closed                 | 68-73    |                       | Transportation  | Automotive     | 2   |
| automobile, inside at 30 mph, windows open                  | 72-76    |                       | Transportation  | Automotive     | 2   |
| automobile, inside at 65 mph                                | 77       |                       | Transportation  | Automotive     | 1   |
| utomobile, inside at 65 mph                                 | 75       |                       | Transportation  | Automotive     | 1   |
| utomobile, inside sports car 50 mph                         | 75<br>75 |                       | Transportation  | Automotive     | 2   |
| utomobile, on higway                                        | 98       |                       | Transportation  | Automotive     | 2   |
|                                                             | 69       |                       | Transportation  | Automotive     | 2   |
| utomobile, passenger                                        | 60-90    |                       |                 | Automotive     | 1   |
| utomobile, passenger                                        |          | 45                    | Transportation  |                |     |
| automobile, passenger 50 mph                                | 65       | 15 m                  | Transportation  | Automotive     | 2   |
| utomobile, quiet                                            | 55       |                       | Transportation  | Automotive     | 2   |
| utomobile, warming up                                       | 47       | 30 m                  | Transportation  | Automotive     | 1   |
| aby rattle                                                  | 86       | 30 cm                 | Toys            |                | 1   |
| aby rattle                                                  | 73       | 30 cm                 | Toys            |                | 1   |
| aby rattle (tamborine shape)                                | 89       | 30 cm                 | Toys            |                | 1   |
| aby rattle (telephone shape)                                | 76       | 30 cm                 | Toys            |                | 1   |
| aby, crying                                                 | 70       |                       | Personal        |                |     |
| ar, neighborhood, Friday evening                            | 79       |                       | Recreation      | Restaurant/Bar | 1   |
| aseball game, cheering + thunder-sticks                     | 107      |                       | Recreation      | Sporting Event | 8   |
| Baseball game, cheering + thunder-sticks, last out          | 114      |                       | Recreation      | Sporting Event | 8   |
| Baseball game, Cincinnati Reds vs. St. Louis, 2006          | 89       | in stands             | Recreation      | Sporting Event |     |
| Baseball game, Indianapolis Indians vs. Norfolk Tides, 2012 | 85.8     | in stands             | Recreation      | Sporting Event |     |
| Baseball game, sustained averages                           | 94       |                       | Recreation      | Sporting Event | 8   |