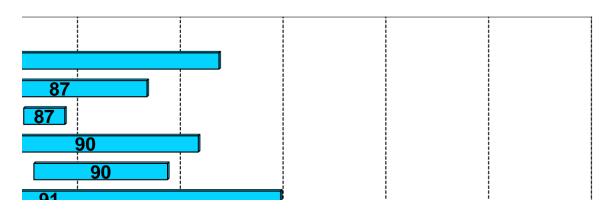

Construction Aircraft
Farm Appliances
Firearms and Explosives Automotive

Hand tools Boat Hearing testing Concert

Household Construction
Industrial Disco/Music Club

Logging Earphones Machinery Exercise Marine Fishing Medical Hobbies Mining Live Show Music/Recording Machinery Nature Military Office Motorcycle Movies/Theater Personal

Power Tools Music

Public Open pit (mining)

Recreation Racing
Rocket Recreation
Schools Restaurant/Bar
Toys Snowmobile

| •                                                           |          | Distance              |                 |                |     |
|-------------------------------------------------------------|----------|-----------------------|-----------------|----------------|-----|
| Source                                                      | dBA      | from Source           | Category 1      | Category 2     | Ref |
| Aerobic exercise class                                      | 94       | 80 cm                 | Recreation      | Exercise       | 15  |
| Air conditioner                                             | 55       | 90 cm                 | Household       | Appliances     | 18  |
| xir conditioner                                             | 60       | 6 m                   | Household       | Appliances     | 42  |
| Air conditioner                                             | 60       |                       | Household       |                | 16  |
| xir conditioner                                             | 80       |                       | Household       | Appliances     | 6   |
| Air conditioner                                             | 60-72    |                       | Household       | Appliances     | 8   |
| Air conditioner, window                                     | 61       | 3 m                   | Household       | Appliances     | 24  |
| ir conditioner, window                                      | 80       |                       | Household       | Appliances     | 3   |
| ir conditioner, window                                      | 60-73    |                       | Household       | Appliances     | 10  |
| ir conditioner, window                                      | 60       | 7.5 m                 | Household       | Appliances     | 2   |
| ir conditioning unit                                        | 60       | 6 m                   | Household       |                | 2   |
| ir heater                                                   | 51       | 3 m                   | Household       |                | 2   |
| sirbag discharge in automobile                              | 169      | driver's ear          | Transportation  | Automotive     | 12  |
| irport terminal, Minneapolis airport                        | 70       |                       | Transportation  | Aircraft       | 11  |
| rmored personnel carrier                                    | 113      |                       | Transportation  | Military       | 1   |
| rtificial motor- wind up                                    | 96       | 30 cm                 | Toys            |                | 1   |
| TV                                                          | 80-110   |                       | Recreation      | Motorcycle     | 8   |
| TV passby, off road, 7 different models                     | 75-89    | 15 m                  | Recreation      | Motorcycle     | 10  |
| udiometric test booth                                       | 35       |                       | Hearing testing |                |     |
| utomobile                                                   | 60-90    | 15 m                  | Transportation  | Automotive     | 8   |
| utomobile                                                   | 60-90    | 15 m                  | Transportation  | Automotive     | 1   |
| utomobile at 50 mph                                         | 72       | 15 m                  | Transportation  | Traffic        | 9   |
| utomobile -inside mid-size (60 mph)                         | 70       |                       | Transportation  | Automotive     |     |
| utomobile passenger                                         | 60-90    |                       | Transportation  | Automotive     |     |
| utomobile, 1964 VW bus, 53 mph                              | 82       | at driver's head      | Transportation  | Automotive     | 16  |
| utomobile, convertible, top and windows down, 60 mph        | 88       | at driver's right ear | Transportation  | Automotive     | 16  |
| Automobile, Dodge Ram pickup, 1986, interior at 40 mph      | 71       | J                     | Transportation  | Automotive     | 11  |
| automobile, Dodge Ram Pickup, 1986, interior at 60 mph      | 74       |                       | Transportation  | Automotive     | 11  |
| automobile, door slamming                                   | 65       | 10 m                  | Transportation  | Automotive     | 1   |
| utomobile, engine idling                                    | 36       | 30 m                  | Transportation  | Automotive     | 1   |
| automobile, horn                                            | 120      | 00                    | Warning         | Automotive     | 2   |
| automobile, inside                                          | 80       |                       | Transportation  | Automotive     | -   |
| utomobile, inside at 30 mph, windows closed                 | 68-73    |                       | Transportation  | Automotive     | 2   |
| automobile, inside at 30 mph, windows open                  | 72-76    |                       | Transportation  | Automotive     | 2   |
| automobile, inside at 65 mph                                | 77       |                       | Transportation  | Automotive     | 1   |
| utomobile, inside at 65 mph                                 | 75       |                       | Transportation  | Automotive     | 1   |
| utomobile, inside sports car 50 mph                         | 75<br>75 |                       | Transportation  | Automotive     | 2   |
| utomobile, on higway                                        | 98       |                       | Transportation  | Automotive     | 2   |
|                                                             | 69       |                       | Transportation  | Automotive     | 2   |
| utomobile, passenger                                        | 60-90    |                       |                 | Automotive     | 1   |
| utomobile, passenger                                        |          | 45                    | Transportation  |                |     |
| automobile, passenger 50 mph                                | 65       | 15 m                  | Transportation  | Automotive     | 2   |
| utomobile, quiet                                            | 55       |                       | Transportation  | Automotive     | 2   |
| utomobile, warming up                                       | 47       | 30 m                  | Transportation  | Automotive     | 1   |
| aby rattle                                                  | 86       | 30 cm                 | Toys            |                | 1   |
| aby rattle                                                  | 73       | 30 cm                 | Toys            |                | 1   |
| aby rattle (tamborine shape)                                | 89       | 30 cm                 | Toys            |                | 1   |
| aby rattle (telephone shape)                                | 76       | 30 cm                 | Toys            |                | 1   |
| aby, crying                                                 | 70       |                       | Personal        |                |     |
| ar, neighborhood, Friday evening                            | 79       |                       | Recreation      | Restaurant/Bar | 1   |
| aseball game, cheering + thunder-sticks                     | 107      |                       | Recreation      | Sporting Event | 8   |
| Baseball game, cheering + thunder-sticks, last out          | 114      |                       | Recreation      | Sporting Event | 8   |
| Baseball game, Cincinnati Reds vs. St. Louis, 2006          | 89       | in stands             | Recreation      | Sporting Event |     |
| Baseball game, Indianapolis Indians vs. Norfolk Tides, 2012 | 85.8     | in stands             | Recreation      | Sporting Event |     |
| Baseball game, sustained averages                           | 94       |                       | Recreation      | Sporting Event | 8   |