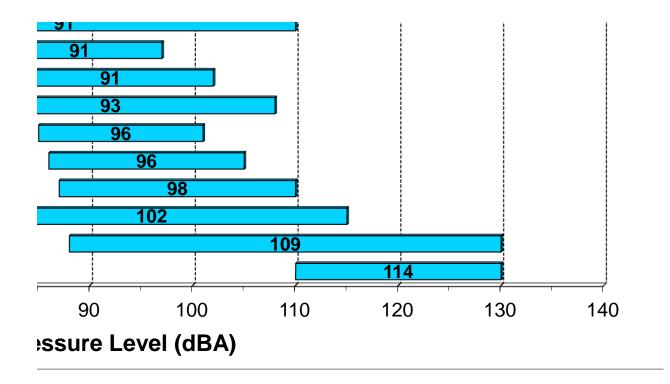

Construction Aircraft
Farm Appliances
Firearms and Explosives Automotive

Hand tools Boat Hearing testing Concert

Household Construction
Industrial Disco/Music Club

Logging Earphones Machinery Exercise Marine Fishing Medical Hobbies Mining Live Show Music/Recording Machinery Nature Military Office Motorcycle Movies/Theater Personal

Power Tools Music

Public Open pit (mining)

Recreation Racing
Rocket Recreation
Schools Restaurant/Bar
Toys Snowmobile

| •                                                           |          | Distance              |                 |                |     |
|-------------------------------------------------------------|----------|-----------------------|-----------------|----------------|-----|
| Source                                                      | dBA      | from Source           | Category 1      | Category 2     | Ref |
| Aerobic exercise class                                      | 94       | 80 cm                 | Recreation      | Exercise       | 15  |
| Air conditioner                                             | 55       | 90 cm                 | Household       | Appliances     | 18  |
| xir conditioner                                             | 60       | 6 m                   | Household       | Appliances     | 42  |
| Air conditioner                                             | 60       |                       | Household       |                | 16  |
| xir conditioner                                             | 80       |                       | Household       | Appliances     | 6   |
| Air conditioner                                             | 60-72    |                       | Household       | Appliances     | 8   |
| Air conditioner, window                                     | 61       | 3 m                   | Household       | Appliances     | 24  |
| ir conditioner, window                                      | 80       |                       | Household       | Appliances     | 3   |
| ir conditioner, window                                      | 60-73    |                       | Household       | Appliances     | 10  |
| ir conditioner, window                                      | 60       | 7.5 m                 | Household       | Appliances     | 2   |
| ir conditioning unit                                        | 60       | 6 m                   | Household       |                | 2   |
| ir heater                                                   | 51       | 3 m                   | Household       |                | 2   |
| sirbag discharge in automobile                              | 169      | driver's ear          | Transportation  | Automotive     | 12  |
| irport terminal, Minneapolis airport                        | 70       |                       | Transportation  | Aircraft       | 11  |
| rmored personnel carrier                                    | 113      |                       | Transportation  | Military       | 1   |
| rtificial motor- wind up                                    | 96       | 30 cm                 | Toys            |                | 1   |
| TV                                                          | 80-110   |                       | Recreation      | Motorcycle     | 8   |
| TV passby, off road, 7 different models                     | 75-89    | 15 m                  | Recreation      | Motorcycle     | 10  |
| udiometric test booth                                       | 35       |                       | Hearing testing |                |     |
| utomobile                                                   | 60-90    | 15 m                  | Transportation  | Automotive     | 8   |
| utomobile                                                   | 60-90    | 15 m                  | Transportation  | Automotive     | 1   |
| utomobile at 50 mph                                         | 72       | 15 m                  | Transportation  | Traffic        | 9   |
| utomobile -inside mid-size (60 mph)                         | 70       |                       | Transportation  | Automotive     |     |
| utomobile passenger                                         | 60-90    |                       | Transportation  | Automotive     |     |
| utomobile, 1964 VW bus, 53 mph                              | 82       | at driver's head      | Transportation  | Automotive     | 16  |
| utomobile, convertible, top and windows down, 60 mph        | 88       | at driver's right ear | Transportation  | Automotive     | 16  |
| Automobile, Dodge Ram pickup, 1986, interior at 40 mph      | 71       | J                     | Transportation  | Automotive     | 11  |
| automobile, Dodge Ram Pickup, 1986, interior at 60 mph      | 74       |                       | Transportation  | Automotive     | 11  |
| automobile, door slamming                                   | 65       | 10 m                  | Transportation  | Automotive     | 1   |
| utomobile, engine idling                                    | 36       | 30 m                  | Transportation  | Automotive     | 1   |
| automobile, horn                                            | 120      | 00                    | Warning         | Automotive     | 2   |
| automobile, inside                                          | 80       |                       | Transportation  | Automotive     | -   |
| utomobile, inside at 30 mph, windows closed                 | 68-73    |                       | Transportation  | Automotive     | 2   |
| automobile, inside at 30 mph, windows open                  | 72-76    |                       | Transportation  | Automotive     | 2   |
| automobile, inside at 65 mph                                | 77       |                       | Transportation  | Automotive     | 1   |
| utomobile, inside at 65 mph                                 | 75       |                       | Transportation  | Automotive     | 1   |
| utomobile, inside sports car 50 mph                         | 75<br>75 |                       | Transportation  | Automotive     | 2   |
| utomobile, on higway                                        | 98       |                       | Transportation  | Automotive     | 2   |
|                                                             | 69       |                       | Transportation  | Automotive     | 2   |
| utomobile, passenger                                        | 60-90    |                       |                 | Automotive     | 1   |
| utomobile, passenger                                        |          | 45                    | Transportation  |                |     |
| automobile, passenger 50 mph                                | 65       | 15 m                  | Transportation  | Automotive     | 2   |
| utomobile, quiet                                            | 55       |                       | Transportation  | Automotive     | 2   |
| utomobile, warming up                                       | 47       | 30 m                  | Transportation  | Automotive     | 1   |
| aby rattle                                                  | 86       | 30 cm                 | Toys            |                | 1   |
| aby rattle                                                  | 73       | 30 cm                 | Toys            |                | 1   |
| aby rattle (tamborine shape)                                | 89       | 30 cm                 | Toys            |                | 1   |
| aby rattle (telephone shape)                                | 76       | 30 cm                 | Toys            |                | 1   |
| aby, crying                                                 | 70       |                       | Personal        |                |     |
| ar, neighborhood, Friday evening                            | 79       |                       | Recreation      | Restaurant/Bar | 1   |
| aseball game, cheering + thunder-sticks                     | 107      |                       | Recreation      | Sporting Event | 8   |
| Baseball game, cheering + thunder-sticks, last out          | 114      |                       | Recreation      | Sporting Event | 8   |
| Baseball game, Cincinnati Reds vs. St. Louis, 2006          | 89       | in stands             | Recreation      | Sporting Event |     |
| Baseball game, Indianapolis Indians vs. Norfolk Tides, 2012 | 85.8     | in stands             | Recreation      | Sporting Event |     |
| Baseball game, sustained averages                           | 94       |                       | Recreation      | Sporting Event | 8   |