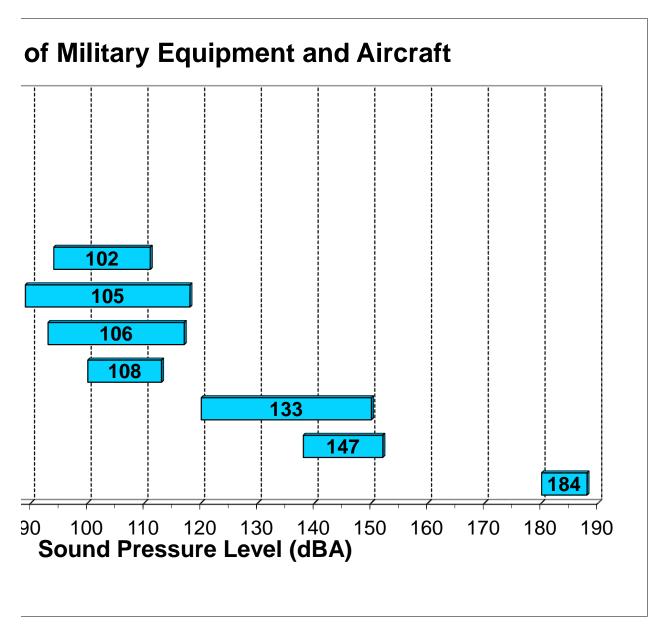

# Noise Navigator<sup>TM</sup> Sound Level Database with Over 1700 Measurement Values

E-A-R 88-34/HP

Elliott H. Berger, Rick Neitzel<sup>1</sup>, and Cynthia A. Kladden 3M Personal Safety Division E•A•RCAL Laboratory 7911 Zionsville Road, Indianapolis, IN 46268-1650 317-692-3031

<sup>1</sup> Univ. of Michigan, Dept. of Environmental Health Science, Ann Arbor, MI June 26, 2015; Version 1.8

Welcome to the Noise Navigator spreadsheet of sound levels for more than 1700 occupational, recreational, and military noise sources. The data are compiled from references in the literature and from our own measurements. For each source the reference is listed, and as available additional notes are provided. When the primary reference cites sources for its data, those too are listed.

The tabled values are primarily A-weighted sound levels, as opposed to time-weighted average levels or  $L_{\rm eq}$ s. To determine exposures the user will have to factor in the total exposure time as well as the actual sound level that is present at the ear. For impulsive sounds, such as gunfire, the values are generally peak sound pressure levels (SPLs) and are so designated. A few of the sound levels are specified as "linear" indicating that they are unweighted; such levels will almost always be equal to or greater than A-weighted values, depending upon the amount of low-frequency energy that is present in the signal.

The data are separated into groups by categories as shown on the Worksheet tabs. Additionally, for certain of the categories we have provided one or more additional worksheets with the data grouped by type, for example "lawnmowers," showing the average and the range of values for that source. The labels on the tabs are a brief indicator; see the top yellow row of each spreadsheet for an complete description of the source found on that sheet.

The values are for representative sources at typical distances. When available, the distance at which the measurement was recorded is listed in the appropriate column. The actual sound levels for a situation are strongly influenced by the particular characteristics of the source in question, as well as the sound environment (reverberance) and the distance the user is from the source.