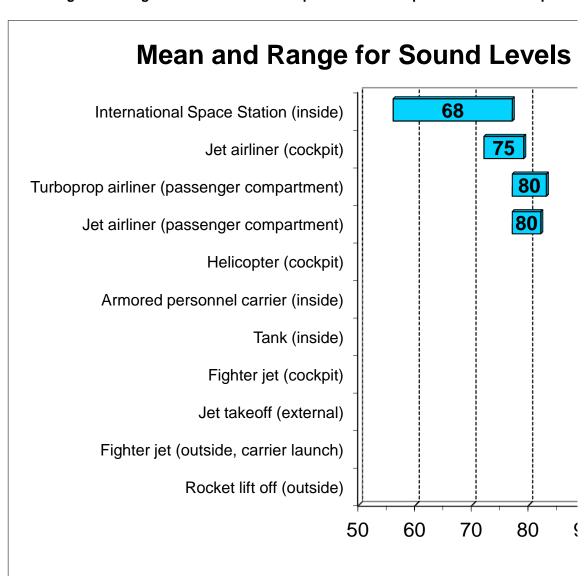

# Noise Navigator<sup>TM</sup> Sound Level Database with Over 1700 Measurement Values

E-A-R 88-34/HP

Elliott H. Berger, Rick Neitzel<sup>1</sup>, and Cynthia A. Kladden 3M Personal Safety Division E•A•RCAL Laboratory 7911 Zionsville Road, Indianapolis, IN 46268-1650 317-692-3031

<sup>1</sup> Univ. of Michigan, Dept. of Environmental Health Science, Ann Arbor, MI June 26, 2015; Version 1.8

Welcome to the Noise Navigator spreadsheet of sound levels for more than 1700 occupational, recreational, and military noise sources. The data are compiled from references in the literature and from our own measurements. For each source the reference is listed, and as available additional notes are provided. When the primary reference cites sources for its data, those too are listed.

The tabled values are primarily A-weighted sound levels, as opposed to time-weighted average levels or  $L_{\rm eq}$ s. To determine exposures the user will have to factor in the total exposure time as well as the actual sound level that is present at the ear. For impulsive sounds, such as gunfire, the values are generally peak sound pressure levels (SPLs) and are so designated. A few of the sound levels are specified as "linear" indicating that they are unweighted; such levels will almost always be equal to or greater than A-weighted values, depending upon the amount of low-frequency energy that is present in the signal.

The data are separated into groups by categories as shown on the Worksheet tabs. Additionally, for certain of the categories we have provided one or more additional worksheets with the data grouped by type, for example "lawnmowers," showing the average and the range of values for that source. The labels on the tabs are a brief indicator; see the top yellow row of each spreadsheet for an complete description of the source found on that sheet.

The values are for representative sources at typical distances. When available, the distance at which the measurement was recorded is listed in the appropriate column. The actual sound levels for a situation are strongly influenced by the particular characteristics of the source in question, as well as the sound environment (reverberance) and the distance the user is from the source.