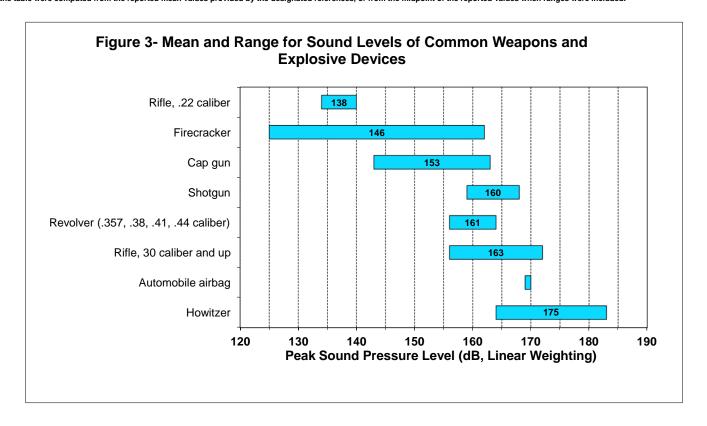

Construction Aircraft
Farm Appliances
Firearms and Explosives Automotive

Hand tools Boat Hearing testing Concert

Household Construction
Industrial Disco/Music Club

Logging Earphones Machinery Exercise Marine Fishing Medical Hobbies Mining Live Show Music/Recording Machinery Nature Military Office Motorcycle Movies/Theater Personal

Power Tools Music

Public Open pit (mining)

Recreation Racing
Rocket Recreation
Schools Restaurant/Bar
Toys Snowmobile

| •                                                           |          | Distance              |                 |                |     |
|-------------------------------------------------------------|----------|-----------------------|-----------------|----------------|-----|
| Source                                                      | dBA      | from Source           | Category 1      | Category 2     | Ref |
| Aerobic exercise class                                      | 94       | 80 cm                 | Recreation      | Exercise       | 15  |
| Air conditioner                                             | 55       | 90 cm                 | Household       | Appliances     | 18  |
| xir conditioner                                             | 60       | 6 m                   | Household       | Appliances     | 42  |
| Air conditioner                                             | 60       |                       | Household       |                | 16  |
| xir conditioner                                             | 80       |                       | Household       | Appliances     | 6   |
| Air conditioner                                             | 60-72    |                       | Household       | Appliances     | 8   |
| Air conditioner, window                                     | 61       | 3 m                   | Household       | Appliances     | 24  |
| ir conditioner, window                                      | 80       |                       | Household       | Appliances     | 3   |
| ir conditioner, window                                      | 60-73    |                       | Household       | Appliances     | 10  |
| ir conditioner, window                                      | 60       | 7.5 m                 | Household       | Appliances     | 2   |
| ir conditioning unit                                        | 60       | 6 m                   | Household       |                | 2   |
| ir heater                                                   | 51       | 3 m                   | Household       |                | 2   |
| sirbag discharge in automobile                              | 169      | driver's ear          | Transportation  | Automotive     | 12  |
| irport terminal, Minneapolis airport                        | 70       |                       | Transportation  | Aircraft       | 11  |
| rmored personnel carrier                                    | 113      |                       | Transportation  | Military       | 1   |
| rtificial motor- wind up                                    | 96       | 30 cm                 | Toys            |                | 1   |
| TV                                                          | 80-110   |                       | Recreation      | Motorcycle     | 8   |
| TV passby, off road, 7 different models                     | 75-89    | 15 m                  | Recreation      | Motorcycle     | 10  |
| udiometric test booth                                       | 35       |                       | Hearing testing |                |     |
| utomobile                                                   | 60-90    | 15 m                  | Transportation  | Automotive     | 8   |
| utomobile                                                   | 60-90    | 15 m                  | Transportation  | Automotive     | 1   |
| utomobile at 50 mph                                         | 72       | 15 m                  | Transportation  | Traffic        | 9   |
| utomobile -inside mid-size (60 mph)                         | 70       |                       | Transportation  | Automotive     |     |
| utomobile passenger                                         | 60-90    |                       | Transportation  | Automotive     |     |
| utomobile, 1964 VW bus, 53 mph                              | 82       | at driver's head      | Transportation  | Automotive     | 16  |
| utomobile, convertible, top and windows down, 60 mph        | 88       | at driver's right ear | Transportation  | Automotive     | 16  |
| Automobile, Dodge Ram pickup, 1986, interior at 40 mph      | 71       | J                     | Transportation  | Automotive     | 11  |
| automobile, Dodge Ram Pickup, 1986, interior at 60 mph      | 74       |                       | Transportation  | Automotive     | 11  |
| automobile, door slamming                                   | 65       | 10 m                  | Transportation  | Automotive     | 1   |
| utomobile, engine idling                                    | 36       | 30 m                  | Transportation  | Automotive     | 1   |
| automobile, horn                                            | 120      | 00                    | Warning         | Automotive     | 2   |
| automobile, inside                                          | 80       |                       | Transportation  | Automotive     | -   |
| utomobile, inside at 30 mph, windows closed                 | 68-73    |                       | Transportation  | Automotive     | 2   |
| automobile, inside at 30 mph, windows open                  | 72-76    |                       | Transportation  | Automotive     | 2   |
| automobile, inside at 65 mph                                | 77       |                       | Transportation  | Automotive     | 1   |
| utomobile, inside at 65 mph                                 | 75       |                       | Transportation  | Automotive     | 1   |
| utomobile, inside sports car 50 mph                         | 75<br>75 |                       | Transportation  | Automotive     | 2   |
| utomobile, on higway                                        | 98       |                       | Transportation  | Automotive     | 2   |
|                                                             | 69       |                       | Transportation  | Automotive     | 2   |
| utomobile, passenger                                        | 60-90    |                       |                 | Automotive     | 1   |
| utomobile, passenger                                        |          | 45                    | Transportation  |                |     |
| automobile, passenger 50 mph                                | 65       | 15 m                  | Transportation  | Automotive     | 2   |
| utomobile, quiet                                            | 55       |                       | Transportation  | Automotive     | 2   |
| utomobile, warming up                                       | 47       | 30 m                  | Transportation  | Automotive     | 1   |
| aby rattle                                                  | 86       | 30 cm                 | Toys            |                | 1   |
| aby rattle                                                  | 73       | 30 cm                 | Toys            |                | 1   |
| aby rattle (tamborine shape)                                | 89       | 30 cm                 | Toys            |                | 1   |
| aby rattle (telephone shape)                                | 76       | 30 cm                 | Toys            |                | 1   |
| aby, crying                                                 | 70       |                       | Personal        |                |     |
| ar, neighborhood, Friday evening                            | 79       |                       | Recreation      | Restaurant/Bar | 1   |
| aseball game, cheering + thunder-sticks                     | 107      |                       | Recreation      | Sporting Event | 8   |
| Baseball game, cheering + thunder-sticks, last out          | 114      |                       | Recreation      | Sporting Event | 8   |
| Baseball game, Cincinnati Reds vs. St. Louis, 2006          | 89       | in stands             | Recreation      | Sporting Event |     |
| Baseball game, Indianapolis Indians vs. Norfolk Tides, 2012 | 85.8     | in stands             | Recreation      | Sporting Event |     |
| Baseball game, sustained averages                           | 94       |                       | Recreation      | Sporting Event | 8   |