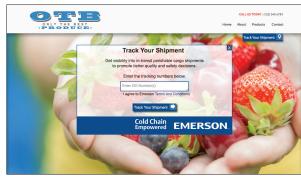

Website Layout Example

widget can be placed on your internal intranet enabling employees to do quick order and quality tracking.

The interface allows users to simply input a GO Real-Time Tracker serial number to gain visibility to location and temperature data. Choose from five color options to customize the user experience to your website and brand standards.

## Provide customers and employees direct access to track real-time critical shipments

Designed with growers and producers in mind, the Track Your Shipment module provides quick and easy access to real-time in-transit, perishable shipment data. Our website widget can be easily embedded on the homepage of your website for easy customer access. Or, the