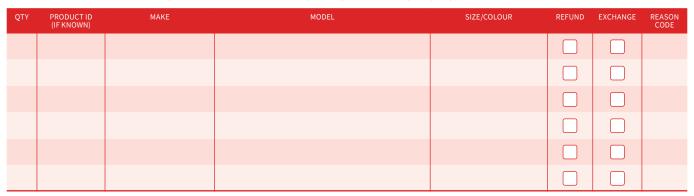

Returned items Please complete the table below so we can process your return as quickly as possible

Exchange items If you're exchanging, please tell us which items you require