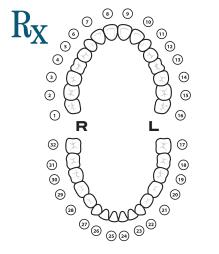

Guard - hard/soft
Athletic Mouthguard \_\_\_\_\_ color

SEE FULL SERVICES ON LABSTAR

### **Additional Features**

□ Diagnostic Model \_\_\_\_Printed \_\_\_\_Try-In □ Duplicate Model \_\_\_\_Printed \_\_\_\_Stone

# PREFERENCES

| Final Shade          | gingiva | l body      | incisal    |        |
|----------------------|---------|-------------|------------|--------|
| Light Source Used    | LED     | fluorescent | natural su | nlight |
| Stump shade          |         |             |            |        |
| Occlusal Staining    | none    | light       | medium     | heavy  |
| Incisal Translucency | light   | medium      | heavy      |        |
| Ridge Relief         | none    | slight      | medium     | heavy  |

# Pontic Design



**Please Send** 

□ RX's □ Boxes □ Labels

Ă

Angle



Signature

License