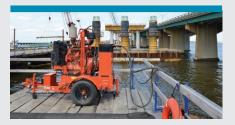

#### DIESEL AUTOMATIC SELF-PRIMING PUMPS

Godwin Dri-Prime automatic self-priming pumps handle high-volume and high-discharge heads. Ideal for site drainage, sewer bypass, and industrial applications.