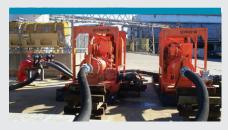

### **Diesel Pumps**

#### DIESEL AUTOMATIC SELF-PRIMING PUMPS

Godwin Dri-Prime automatic self-priming pumps handle high-volume and high-discharge heads. Ideal for site drainage, sewer bypass, and industrial applications.