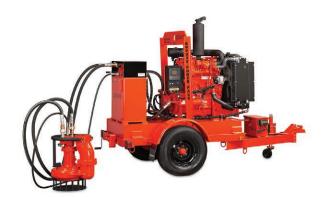

#### **ELECTRIC AUTOMATIC SELF-PRIMING PUMPS**

All Godwin Dri-Prime automatic self-priming pumps are available with electric drive motors.

#### DIESEL AUTOMATIC SELF-PRIMING PUMPS

Godwin Dri-Prime automatic self-priming pumps handle high-volume and high-discharge heads. Ideal for site drainage, sewer bypass, and industrial applications.