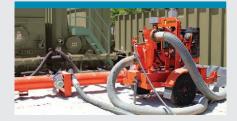

#### **ELECTRIC AUTOMATIC SELF-PRIMING PUMPS**

All Godwin Dri-Prime automatic self-priming pumps are available with electric drive motors.