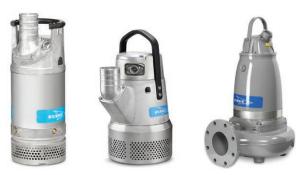

### **Electric Pumps**

**ELECTRIC SUBMERSIBLE PUMPS** Flygt electric submersible pumps move water, sludge, sewage, and slurry.

### Nobody Does Dewatering Better

Whether you're pumping clean water, sewage, sludge, slurry, or liquid with extreme pH levels, we have the pump that matches your requirements with reliability and performance that's second to none. Xylem is the world leader in manufacturing tough, portable and reliable pumps for rental projects. Our broad range of Godwin and Flygt pumping equipment, combined with extensive application experience, means that you get the right solution to meet your specific needs.