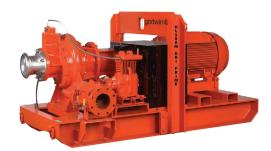

### **Diesel Pumps**

#### DIESEL AUTOMATIC SELF-PRIMING PUMPS

Godwin Dri-Prime automatic self-priming pumps handle high-volume and high-discharge heads. Ideal for site drainage, sewer bypass, and industrial applications.