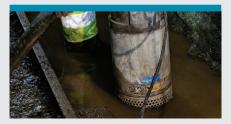

### **Electric Pumps**

**ELECTRIC SUBMERSIBLE PUMPS** Flygt electric submersible pumps move water, sludge, sewage, and slurry.

#### DIESEL HYDRAULIC SUBMERSIBLE PUMPS

Godwin Heidra hydraulic submersible pumps for general duty in dewatering, sewage, and sludge applications.