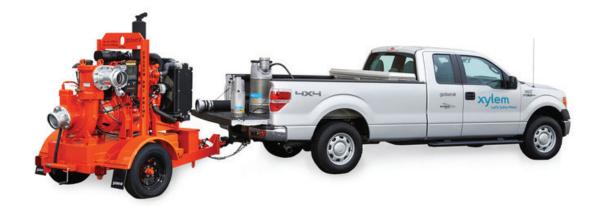

### **Diesel Pumps**

#### DIESEL AUTOMATIC SELF-PRIMING PUMPS

Godwin Dri-Prime automatic self-priming pumps handle high-volume and high-discharge heads. Ideal for site drainage, sewer bypass, and industrial applications.