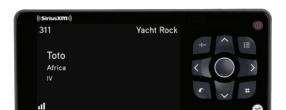

### **Onyx EZR with Vehicle Kit** SXF7R1V1

### **FEATURES**

- Easy-to-read, large high-resolution display
- View artist or show name, song or program title, and content or channel information
- Store up to 10 of your favorite channels
- View what's playing on your favorite channels in split-screen mode
- Two Display Options—white text on a black background or black text on a white background
- Create your own music channel that's a blend of your selected channels with TuneMix™
- · Easily lock and unlock channels with mature content
- Hear SiriusXM\* through your existing vehicle stereo with easy, do-it-yourself installation\*
- One-Touch Jump™ to the previous channel to which you were listening
- Listen in multiple locations—at home, outdoors, or in other vehicles with additional accessories—ALL WITH
  - ONE SUBSCRIPTION
- Includes PowerConnect<sup>™</sup> Vehicle Kit
- Works on the XM network

MSRP: \$79.99