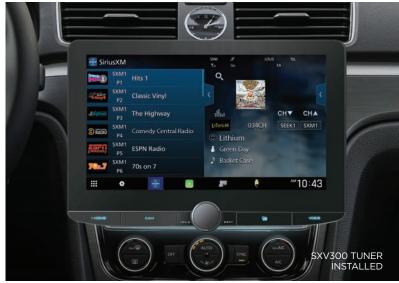

### SiriusXM Connect Vehicle Tuner SXV300V1

Add Satellite Radio to any SiriusXM-Ready car stereo receiver.

### **FEATURES**

- Connect, control and enjoy SiriusXM\* though the vehicle's in-dash audio system; no special translators or cable adapters are needed
- Compact size hides discreetly behind the dash for a fully integrated look
- Single interface cable connection to SiriusXM-Ready\* car stereo simplifies installation
- Pause, Rewind, and Replay up to 60 minutes of live Satellite Radio\*
- Automatically start songs from the beginning on your favorite channels with TuneStart\*
- Use TuneMix™ to hear a mix of songs from your favorite channels\*
- Use TuneScan<sup>™</sup> to preview songs that you have not yet heard on your favorite channels\*
- Keep up with the big plays for your favorite teams with SportsFlash™\*
- Get alerts when your favorite song, artist or team is playing\*
- Compatible with all SiriusXM-Ready car stereo receivers from leading manufacturers
- Includes: SXV300 Tuner and Magnetic Mount Antenna
- Works on the XM Network

MSRP: \$69.99

# Look for stereos with this logo

### SiriusXM-Ready Stereo

(not included)

### **Magnetic Mount Antenna**

Tuner

Hides behind the dash for a fully integrated look.

**One Cable Connection to Stereo** 

SXV300V1 is compatible with SiriusXM-Ready car stereo receivers from these manufacturers in 2021: