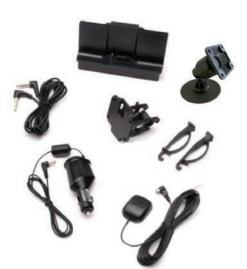

# SiriusXM Tour with Vehicle Kit SXWB1V1

### **Features of Tour**

**Seamless Delivery of** 

SiriusXM Content via

Satellite and Internet

### SiriusXM Dock & Play *Power*Connect<sup>™</sup> Vehicle Kit SXDV3

Listen to your SiriusXM, XM, or Sirius Dock & Play Radio through your vehicle's stereo.

### **FEATURES**

- Use this Vehicle Kit to add SiriusXM in any vehicle—no need for a second subscription
- Hear SiriusXM through your existing vehicle stereo with easy installation
- Compatible with Tour, Onyx Plus, Onyx EZ, Onyx, Edge, Stratus 7, 6, 5, Stratus, Sportster 5, Starmate 8, 5, 4, 3, XpressRCi, XpressRC, XpressR
- Includes: PowerConnect Vehicle Dock, Magnetic Mount Antenna, PowerConnect Power Adapter, Aux-In Cable, Radio Dock Adapters, and Mounting Accessories

### SiriusXM Dock & Play Home Kit SXDH4

Listen to your SiriusXM, XM, or Sirius Dock & Play Radio through your home stereo or powered speakers.

### **FEATURES**

- · Extend your satellite radio listening experience to your home or office with this Home Kit—no need for a second subscription
- Listen with any system—works with a set of powered speakers or any stereo system. with audio input jacks
- Compatible with Tour, Onyx Plus, Onyx EZ, Onyx, Edge, Stratus 7, 6, 5, Stratus, Sportster 5, Starmate 8, 5, 4, 3, XpressRCi, XpressRC, XpressR
- Includes: Home Dock, Indoor/Outdoor Home Antenna, Remote Control, Stereo Audio Cable, Radio Dock Adapters and Home Power Adapter