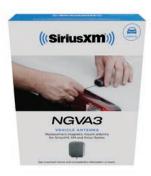

### Magnetic Mount Vehicle Antenna NGVA3

Replacement magnetic vehicle mount antenna for SiriusXM, XM and Sirius Radios and Vehicle Docks.

### **FEATURES**

- Mounts on most metal vehicle surfaces and has rubber feet to prevent scratching
- Small size and low profile allows the 23' of cable to be placed almost anywhere on your
- vehicle to ensure optimal signal reception
- · Compatible with all radios and docks that work on the Sirius and XM networks with push-on style, single-input antenna connector