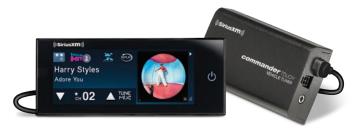

### SiriusXM Commander Touch™ SXVCT1

Tuner installs behind dash

### **FEATURES**

- Full-color touchscreen display with album art, artist name, song title, channel logos, and program information
- Compact touchscreen controller mounts directly to your dash, and the tuner hides discreetly behind the dash
- Connects to any radio with either an AUX input or FM connection
- Wireless Remote Control Ready. BXDPR2-D Remote sold separately and available from shop.siriusxm.com\*
- Pause, Rewind, and Replay live Satellite Radio
- Automatically start songs from the beginning on your favorite channels with TuneStart™
- Use TuneMix<sup>™</sup> to hear a mix of songs from your favorite channels
- Keep moving with the most current updates using Traffic &
- Commander Touch can easily be updated by a USB flash drive (not included) to add new features and capabilities as they become available
- Works on the XM Network

MSRP: \$129.99