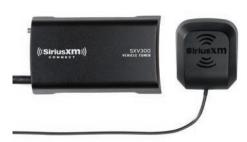

### SiriusXM Connect Vehicle Tuner SXV300V1

Add Satellite Radio to any SiriusXM-Ready car stereo receiver.

### **FEATURES**

- Connect, control and enjoy SiriusXM\* though the vehicle's in-dash audio system; no special translators or cable adapters are needed
- Compact size hides discreetly behind the dash for a fully integrated look
- Single interface cable connection to SiriusXM-Ready\* car stereo simplifies installation
- Pause, Rewind, and Replay up to 60 minutes of live Satellite Radio\*
- Automatically start songs from the beginning on your favorite channels with TuneStart\*
- Use TuneMix™ to hear a mix of songs from your favorite channels\*
- Use TuneScan<sup>™</sup> to preview songs that you have not yet heard on your favorite channels\*
- Keep up with the big plays for your favorite teams with SportsFlash™\*
- Get alerts when your favorite song, artist or team is playing\*
- Compatible with all SiriusXM-Ready car stereo receivers from leading manufacturers
- Includes: SXV300 Tuner and Magnetic Mount Antenna
- Works on the XM Network

### **Magnetic Mount Antenna**

Tuner

Hides behind the dash for a fully integrated look.

**One Cable Connection to Stereo** 

SXV300V1 is compatible with SiriusXM-Ready car stereo receivers from these manufacturers in 2021: