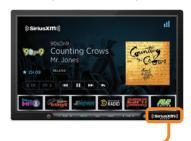

### **Entertainment Lives on Tour**

Our exclusive 360L technology combines satellite and streaming features, including personalization and access to the most SiriusXM channels to allow you to transform your listening experience.

Personalization, Powered by 360L: SiriusXM's acclaimed, next-generation 360L user interface is designed to make navigating and discovering content a breeze. Enjoy a custom-created listening experience, based on your personal content preferences and listening patterns.

# Featuring SiriusXM with 360L

360L gives you a more rich, diverse and exclusive experience than ever before.

# Get SiriusXM's unparalleled variety delivered over both satellite and the Internet.