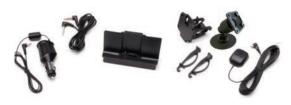

### SiriusXM Portable Speaker Dock SXSD2

Sound system for compatible Dock & Play Satellite Radios.

Satellite Radio sold separately.

### **FEATURES**

- Enjoy class-leading sound quality with full audio range provided by a 2.1 system with separate tweeters, midrange speakers, and a powerful subwoofer that delivers hard-hitting bass response
- Stylish and refined design is an elegant addition to any home or office
- Conveniently take SiriusXM with you wherever you go using the concealed fold-up handle and built-in antenna cradle with cable storage
- Plug into an available AC outlet or listen anywhere with batteries (requires 8 D-cell batteries, sold separately)
- Operate both the Portable Speaker Dock and your Satellite Radio using the included remote control
- Connect MP3 players and other audio devices via the Aux-In jack (Aux-In cable sold separately)
- Listen privately using the headphone jack
- Compatible with Tour, Onyx Plus, Onyx EZR, Onyx EZ, Onyx, Edge, Stratus 7, 6, 5, 4, Stratus, Sportster 5, Starmate 8, 5, 4, 3, XpressRCi, XpressRC, XpressR, Xpress, XpressEZ
- Includes: SiriusXM Portable Speaker Dock, Remote Control, Indoor/Outdoor Antenna, AC Power Adapter and Radio Dock Adapters

MSRP: \$119.99

<sup>\*</sup> Compatible accessories are not included.