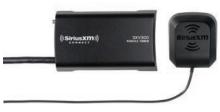

### SiriusXM Connect Vehicle Tuner SXV300V1

Add Satellite Radio to any SiriusXM-Ready car stereo receiver.

### **FEATURES**

- Connect, control and enjoy SiriusXM\* though the vehicle's in-dash audio system; no special translators or cable adapters are needed
- Compact size hides discreetly behind the dash for a fully integrated look
- Single interface cable connection to SiriusXM-Ready\* car stereo simplifies installation
- Pause, Rewind, and Replay up to 60 minutes of live Satellite Radio\*
- Automatically start songs from the beginning on your favorite channels with TuneStart\*
- Use TuneMix™ to hear a mix of songs from your favorite channels\*
- Use TuneScan<sup>™</sup> to preview songs that you have not yet heard on your favorite channels\*
- Keep up with the big plays for your favorite teams with SportsFlash™\*
- Get alerts when your favorite song, artist or team is playing\*
- Compatible with all SiriusXM-Ready car stereo receivers from leading manufacturers
- Includes: SXV300 Tuner and Magnetic Mount Antenna
- Works on the XM Network

MSRP: \$69.99