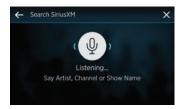

### **Voice Tuning & Navigation**

Speak to tune to a channel, browse a category/genre of channels, or find the game of your favorite sports team.