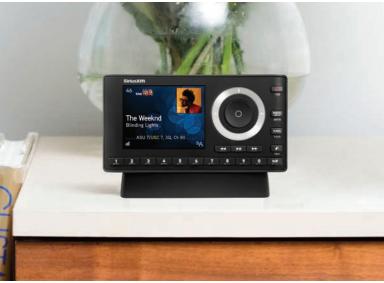

### SiriusXM Onyx Plus with Vehicle Kit SXPI 1V1

### **FEATURES**

- Full-color display featuring album art, channel logos, and graphics
- Store up to 20 of your favorite channels for one-touch access
- Pause, rewind and replay live satellite radio plus all your Smart Favorites channels
- Start songs from the beginning when you tune to a Smart Favorites music channel with TuneStart™
- Create your own music channel that is a blend of your Smart Favorite music channels with TuneMix™
- Scan and select songs that have already played on your Smart Favorite music channels with TuneScan™
- Listen in multiple locations—at home, outdoors, or in other vehicles with additional accessories-ALL WITH ONE SUBSCRIPTION
- Get alerts so you won't miss any of your favorite artists, songs, games, and scores<sup>†</sup>
- Catch up on the latest sports scores with Sports Ticker
- Lock and unlock channels with mature content
- Hear SiriusXM through your existing vehicle stereo with easy, do-it-vourself installation‡
- Includes PowerConnect<sup>™</sup> Vehicle Kit
- Works on the XM network

MSRP: \$99.99