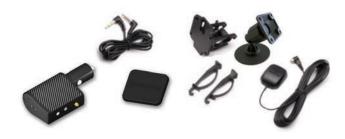

# SiriusXM Tour with Vehicle Kit SXWB1V1

### **Additional Accessories**

Compatible with Home Kit (SXDH4) and Speaker Dock (SXSD2)

Note: Mobile Hotspot or Wi-Fi connection required for certain features.