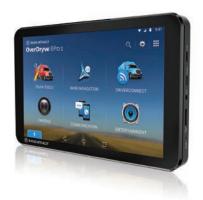

### SiriusXM Commander Touch™ SXVCT1

Tuner installs behind dash

### **FEATURES**

- Full-color touchscreen display with album art, artist name, song title, channel logos, and program information
- Compact touchscreen controller mounts directly to your dash, and the tuner hides discreetly behind the dash
- Connects to any radio with either an AUX input or FM connection
- Wireless Remote Control Ready. BXDPR2-D Remote sold separately and available from shop.siriusxm.com\*
- Pause, Rewind, and Replay live Satellite Radio
- Automatically start songs from the beginning on your favorite channels with TuneStart™
- Use TuneMix<sup>™</sup> to hear a mix of songs from your favorite channels
- Keep moving with the most current updates using Traffic &
- Commander Touch can easily be updated by a USB flash drive (not included) to add new features and capabilities as they become available
- Works on the XM Network

MSRP: \$129.99