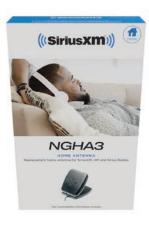

### Indoor/Outdoor Home Antenna NGHA3

Replacement home antenna for Sirius XM, XM and Sirius Radios and Home Docks.

### **FEATURES**

- Home antenna with hinged base and approximately 20' of cable to place and aim for best signal reception
- · Compatible with all satellite radios and docks that work on the Sirius and XM networks with push-on style, single input antenna connectors

MSRP: \$29.99