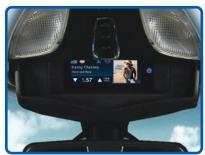

### SiriusXM Commander Touch™ SXVCT1

Tuner installs behind dash

### **FEATURES**

- Full-color touchscreen display with album art, artist name, song title, channel logos, and program information
- Compact touchscreen controller mounts directly to your dash, and the tuner hides discreetly behind the dash
- Connects to any radio with either an AUX input or FM connection
- Wireless Remote Control Ready. BXDPR2-D Remote sold separately and available from shop.siriusxm.com\*
- Pause, Rewind, and Replay live Satellite Radio
- Automatically start songs from the beginning on your favorite channels with TuneStart™
- Use TuneMix<sup>™</sup> to hear a mix of songs from your favorite channels
- Keep moving with the most current updates using Traffic &
- Commander Touch can easily be updated by a USB flash drive (not included) to add new features and capabilities as they become available
- Works on the XM Network

MSRP: \$129.99