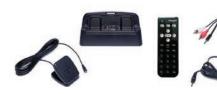

### SiriusXM Dock & Play *Power*Connect<sup>™</sup> Vehicle Kit SXDV3

Listen to your SiriusXM, XM, or Sirius Dock & Play Radio through your vehicle's stereo.

### **FEATURES**

- Use this Vehicle Kit to add SiriusXM in any vehicle—no need for a second subscription
- Hear SiriusXM through your existing vehicle stereo with easy installation
- Compatible with Tour, Onyx Plus, Onyx EZ, Onyx, Edge, Stratus 7, 6, 5, Stratus, Sportster 5, Starmate 8, 5, 4, 3, XpressRCi, XpressRC, XpressR
- Includes: PowerConnect Vehicle Dock, Magnetic Mount Antenna, PowerConnect Power Adapter, Aux-In Cable, Radio Dock Adapters, and Mounting Accessories

MSRP: \$49.99