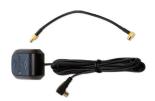

### Magnetic Mount Vehicle Antenna NGVA3

Replacement magnetic vehicle mount antenna for SiriusXM, XM and Sirius Radios and Vehicle Docks.

### **FEATURES**

- Mounts on most metal vehicle surfaces and has rubber feet to prevent scratching
- Small size and low profile allows the 23' of cable to be placed almost anywhere on your
- vehicle to ensure optimal signal reception
- · Compatible with all radios and docks that work on the Sirius and XM networks with push-on style, single-input antenna connector

MSRP: \$29.99