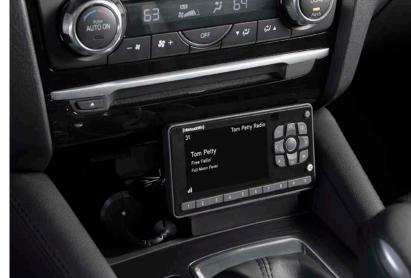

### SiriusXM Onyx Plus with Vehicle Kit SXPI 1V1

### **FEATURES**

- Full-color display featuring album art, channel logos, and graphics
- Store up to 20 of your favorite channels for one-touch access
- Pause, rewind and replay live satellite radio plus all your Smart Favorites channels
- Start songs from the beginning when you tune to a Smart Favorites music channel with TuneStart™
- Create your own music channel that is a blend of your Smart Favorite music channels with TuneMix™
- Scan and select songs that have already played on your Smart Favorite music channels with TuneScan™
- Listen in multiple locations—at home, outdoors, or in other vehicles with additional accessories-ALL WITH ONE SUBSCRIPTION
- Get alerts so you won't miss any of your favorite artists, songs, games, and scores<sup>†</sup>
- Catch up on the latest sports scores with Sports Ticker
- Lock and unlock channels with mature content
- Hear SiriusXM through your existing vehicle stereo with easy, do-it-vourself installation‡
- Includes PowerConnect<sup>™</sup> Vehicle Kit
- Works on the XM network

MSRP: \$99.99