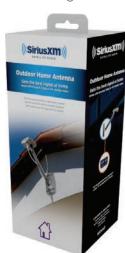

### Indoor/Outdoor Home Antenna NGHA3

Replacement home antenna for Sirius XM, XM and Sirius Radios and Home Docks.

### **FEATURES**

- Home antenna with hinged base and approximately 20' of cable to place and aim for best signal reception
- · Compatible with all satellite radios and docks that work on the Sirius and XM networks with push-on style, single input antenna connectors

MSRP: \$29.99