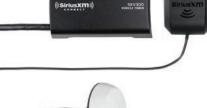

### SiriusXM Connect Vehicle Tuner SXV300V1

Add Satellite Radio to any SiriusXM-Ready car stereo receiver.

### **FEATURES**

- Connect, control and enjoy SiriusXM\* though the vehicle's in-dash audio system; no special translators or cable adapters are needed
- Compact size hides discreetly behind the dash for a fully integrated look
- Single interface cable connection to SiriusXM-Ready\* car stereo simplifies installation
- Pause, Rewind, and Replay up to 60 minutes of live Satellite Radio\*
- Automatically start songs from the beginning on your favorite channels with TuneStart\*
- Use TuneMix™ to hear a mix of songs from your favorite channels\*
- Use TuneScan<sup>™</sup> to preview songs that you have not yet heard on your favorite channels\*
- Keep up with the big plays for your favorite teams with SportsFlash™\*
- Get alerts when your favorite song, artist or team is playing\*
- Compatible with all SiriusXM-Ready car stereo receivers from leading manufacturers
- Includes: SXV300 Tuner and Magnetic Mount Antenna
- Works on the XM Network

MSRP: \$69.99