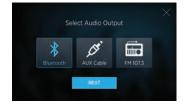

### Bluetooth<sup>\*</sup> Audio Streaming

Audio streaming via Bluetooth to in-vehicle audio systems, home audio/video receivers, and Bluetooth speakers.

### **Additional Accessories**

Compatible with Home Kit (SXDH4) and Speaker Dock (SXSD2)

Note: Mobile Hotspot or Wi-Fi connection required for certain features.