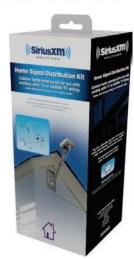

### SiriusXM Dock & Play Home Kit SXDH4

Listen to your SiriusXM, XM, or Sirius Dock & Play Radio through your home stereo or powered speakers.

### **FEATURES**

- · Extend your satellite radio listening experience to your home or office with this Home Kit—no need for a second subscription
- Listen with any system—works with a set of powered speakers or any stereo system. with audio input jacks
- Compatible with Tour, Onyx Plus, Onyx EZ, Onyx, Edge, Stratus 7, 6, 5, Stratus, Sportster 5, Starmate 8, 5, 4, 3, XpressRCi, XpressRC, XpressR
- Includes: Home Dock, Indoor/Outdoor Home Antenna, Remote Control, Stereo Audio Cable, Radio Dock Adapters and Home Power Adapter

MSRP: \$49.99