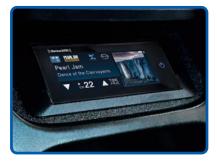

### SiriusXM Connect Vehicle Tuner SXV300V1

Add Satellite Radio to any SiriusXM-Ready car stereo receiver.

### **FEATURES**

- Connect, control and enjoy SiriusXM\* though the vehicle's in-dash audio system; no special translators or cable adapters are needed
- Compact size hides discreetly behind the dash for a fully integrated look
- Single interface cable connection to SiriusXM-Ready\* car stereo simplifies installation
- Pause, Rewind, and Replay up to 60 minutes of live Satellite Radio\*
- Automatically start songs from the beginning on your favorite channels with TuneStart\*
- Use TuneMix™ to hear a mix of songs from your favorite channels\*
- Use TuneScan<sup>™</sup> to preview songs that you have not yet heard on your favorite channels\*
- Keep up with the big plays for your favorite teams with SportsFlash™\*
- Get alerts when your favorite song, artist or team is playing\*
- Compatible with all SiriusXM-Ready car stereo receivers from leading manufacturers
- Includes: SXV300 Tuner and Magnetic Mount Antenna
- Works on the XM Network

MSRP: \$69.99