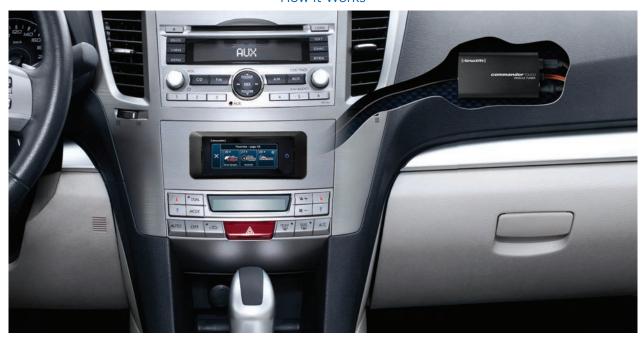

### SiriusXM Commander Touch™ SXVCT1

Tuner installs behind dash

### **FEATURES**

- Full-color touchscreen display with album art, artist name, song title, channel logos, and program information
- Compact touchscreen controller mounts directly to your dash, and the tuner hides discreetly behind the dash
- Connects to any radio with either an AUX input or FM connection
- Wireless Remote Control Ready. BXDPR2-D Remote sold separately and available from shop.siriusxm.com\*
- Pause, Rewind, and Replay live Satellite Radio
- Automatically start songs from the beginning on your favorite channels with TuneStart™
- Use TuneMix<sup>™</sup> to hear a mix of songs from your favorite channels
- Keep moving with the most current updates using Traffic &
- Commander Touch can easily be updated by a USB flash drive (not included) to add new features and capabilities as they become available
- Works on the XM Network

### **Multiple Installation Options**

How It Works

<sup>\*</sup> May require a software update to enable optional remote control to operate