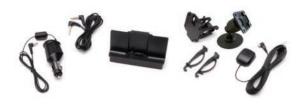

### SiriusXM Onyx Plus with Vehicle Kit SXPI 1V1

### **FEATURES**

- Full-color display featuring album art, channel logos, and graphics
- Store up to 20 of your favorite channels for one-touch access
- Pause, rewind and replay live satellite radio plus all your Smart Favorites channels
- Start songs from the beginning when you tune to a Smart Favorites music channel with TuneStart™
- Create your own music channel that is a blend of your Smart Favorite music channels with TuneMix™
- Scan and select songs that have already played on your Smart Favorite music channels with TuneScan™
- Listen in multiple locations—at home, outdoors, or in other vehicles with additional accessories-ALL WITH ONE SUBSCRIPTION
- Get alerts so you won't miss any of your favorite artists, songs, games, and scores<sup>†</sup>
- Catch up on the latest sports scores with Sports Ticker
- Lock and unlock channels with mature content
- Hear SiriusXM through your existing vehicle stereo with easy, do-it-vourself installation‡
- Includes PowerConnect<sup>™</sup> Vehicle Kit
- Works on the XM network