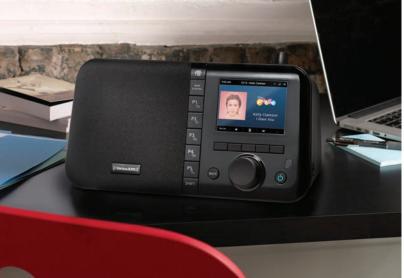

### SiriusXM Onyx Plus with Home Kit SXPL1H1

### **FEATURES**

- Full-color display featuring album art, channel logos and graphics
- Store up to 20 of your favorite channels for one-touch access
- Pause, rewind and replay live satellite radio plus all your Smart Favorites channels
- Start songs from the beginning when you tune to a Smart Favorite music channel with TuneStart
- Create your own music channel that is a blend of your Smart Favorites music channels with TuneMix
- Scan and select songs that have already played on your Smart Favorite music channels with TuneScan
- Add SiriusXM® to a home audio system or set of powered speakers with easy, do-it-yourself set-up\*
- Use the remote control to conveniently operate your radio from anywhere
- Listen in multiple locations—at home, outdoors, or in other vehicles with additional accessories-ALL WITH

### ONE SUBSCRIPTION

- Lock and unlock channels with mature content
- Get alerts so you won't miss any of your favorite artists, songs, games, and scores<sup>†</sup>
- Catch up on the latest sports scores with Sports Ticker‡
- · Includes Home Kit
- Works on the **XM** network

MSRP: \$99.99

- \* Requires home stereo or powered speakers with auxiliary input.
- † Access to Xtra Channels, Game Alerts,™ Score Alerts,™ and Sports Ticker depends on subscription package.
- ‡ Requires an FM car stereo or Aux-In capability. Use the included Aux-In cable if your vehicle stereo has Aux-In capability for best performance.