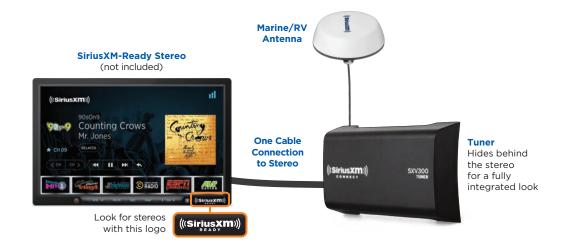

### SiriusXM Connect Vehicle Tuner SXV300V1

Add Satellite Radio to any SiriusXM-Ready car stereo receiver.

### **FEATURES**

- Connect, control and enjoy SiriusXM\* though the vehicle's in-dash audio system; no special translators or cable adapters are needed
- Compact size hides discreetly behind the dash for a fully integrated look
- Single interface cable connection to SiriusXM-Ready\* car stereo simplifies installation
- Pause, Rewind, and Replay up to 60 minutes of live Satellite Radio\*
- Automatically start songs from the beginning on your favorite channels with TuneStart\*
- Use TuneMix™ to hear a mix of songs from your favorite channels\*
- Use TuneScan<sup>™</sup> to preview songs that you have not yet heard on your favorite channels\*
- Keep up with the big plays for your favorite teams with SportsFlash™\*
- Get alerts when your favorite song, artist or team is playing\*
- Compatible with all SiriusXM-Ready car stereo receivers from leading manufacturers
- Includes: SXV300 Tuner and Magnetic Mount Antenna
- Works on the XM Network

# Look for stereos with this logo

### SiriusXM-Ready Stereo

(not included)

### **Magnetic Mount Antenna**

Tuner

Hides behind the dash for a fully integrated look.

**One Cable Connection to Stereo** 

SXV300V1 is compatible with SiriusXM-Ready car stereo receivers from these manufacturers in 2021: