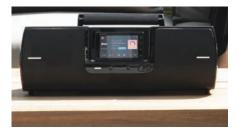

### SiriusXM Portable Speaker Dock SXSD2

Sound system for compatible Dock & Play Satellite Radios.

Satellite Radio sold separately.

### **FEATURES**

- Enjoy class-leading sound quality with full audio range provided by a 2.1 system with separate tweeters, midrange speakers, and a powerful subwoofer that delivers hard-hitting bass response
- Stylish and refined design is an elegant addition to any home or office
- Conveniently take SiriusXM with you wherever you go using the concealed fold-up handle and built-in antenna cradle with cable storage
- Plug into an available AC outlet or listen anywhere with batteries (requires 8 D-cell batteries, sold separately)
- Operate both the Portable Speaker Dock and your Satellite Radio using the included remote control
- Connect MP3 players and other audio devices via the Aux-In jack (Aux-In cable sold separately)
- Listen privately using the headphone jack
- Compatible with Tour, Onyx Plus, Onyx EZR, Onyx EZ, Onyx, Edge, Stratus 7, 6, 5, 4, Stratus, Sportster 5, Starmate 8, 5, 4, 3, XpressRCi, XpressRC, XpressR, Xpress, XpressEZ
- Includes: SiriusXM Portable Speaker Dock, Remote Control, Indoor/Outdoor Antenna, AC Power Adapter and Radio Dock Adapters

MSRP: \$119.99

<sup>\*</sup> Compatible accessories are not included.