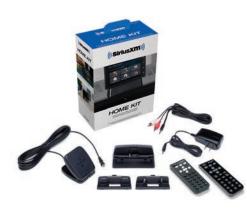

### SiriusXM Dock & Play Home Kit SXDH4

Listen to your SiriusXM, XM, or Sirius Dock & Play Radio through your home stereo or powered speakers.

### **FEATURES**

- · Extend your satellite radio listening experience to your home or office with this Home Kit—no need for a second subscription
- Listen with any system—works with a set of powered speakers or any stereo system. with audio input jacks
- Compatible with Tour, Onyx Plus, Onyx EZ, Onyx, Edge, Stratus 7, 6, 5, Stratus, Sportster 5, Starmate 8, 5, 4, 3, XpressRCi, XpressRC, XpressR
- Includes: Home Dock, Indoor/Outdoor Home Antenna, Remote Control, Stereo Audio Cable, Radio Dock Adapters and Home Power Adapter

MSRP: \$49.99