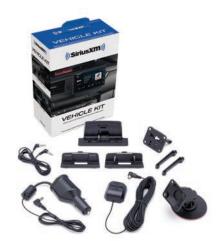

### SiriusXM Dock & Play *Power*Connect<sup>™</sup> Vehicle Kit SXDV3

Listen to your SiriusXM, XM, or Sirius Dock & Play Radio through your vehicle's stereo.

### **FEATURES**

- Use this Vehicle Kit to add SiriusXM in any vehicle—no need for a second subscription
- Hear SiriusXM through your existing vehicle stereo with easy installation
- Compatible with Tour, Onyx Plus, Onyx EZ, Onyx, Edge, Stratus 7, 6, 5, Stratus, Sportster 5, Starmate 8, 5, 4, 3, XpressRCi, XpressRC, XpressR
- Includes: PowerConnect Vehicle Dock, Magnetic Mount Antenna, PowerConnect Power Adapter, Aux-In Cable, Radio Dock Adapters, and Mounting Accessories

MSRP: \$49.99