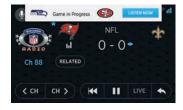

### SiriusXM Roady BT SXVRBT1

### **FEATURES**

- Designed for in-vehicle use with easy do-it-yourself installation
- Large, easy-to-read, high-resolution color display featuring album art, channel logos, and graphics
- Store up to 20 of your favorite channels for one-touch access
- Pause, rewind and replay live satellite radio plus all your SmartFavorites channels
- Start songs from the beginning when you tune to a SmartFavorites music channel with TuneStart™
- Set alerts so you won't miss any of your favorite artists, songs, and sports games
- Lock and unlock channels with mature content
- Hear SiriusXM through your existing vehicle stereo using Bluetooth, 3.5 mm Audio Output, or FM radio (FDMA25 sold separately)
- New magnetic mounting system makes it easy to place the display inside the vehicle and remove it when necessary

MSRP: \$99.99