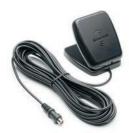

### Magnetic Mount Vehicle Antenna NGVA3

Replacement magnetic vehicle mount antenna for SiriusXM, XM and Sirius Radios and Vehicle Docks.

### **FEATURES**

- Mounts on most metal vehicle surfaces and has rubber feet to prevent scratching
- Small size and low profile allows the 23' of cable to be placed almost anywhere on your
- vehicle to ensure optimal signal reception
- · Compatible with all radios and docks that work on the Sirius and XM networks with push-on style, single-input antenna connector

MSRP: \$29.99