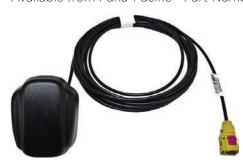

### SiriusXM Connect Vehicle Tuner SXV300V1

Add Satellite Radio to any SiriusXM-Ready car stereo receiver.

### **FEATURES**

- Connect, control and enjoy SiriusXM\* though the vehicle's in-dash audio system; no special translators or cable adapters are needed
- Compact size hides discreetly behind the dash for a fully integrated look
- Single interface cable connection to SiriusXM-Ready\* car stereo simplifies installation
- Pause, Rewind, and Replay up to 60 minutes of live Satellite Radio\*
- Automatically start songs from the beginning on your favorite channels with TuneStart\*
- Use TuneMix™ to hear a mix of songs from your favorite channels\*
- Use TuneScan<sup>™</sup> to preview songs that you have not yet heard on your favorite channels\*
- Keep up with the big plays for your favorite teams with SportsFlash™\*
- Get alerts when your favorite song, artist or team is playing\*
- Compatible with all SiriusXM-Ready car stereo receivers from leading manufacturers
- Includes: SXV300 Tuner and Magnetic Mount Antenna
- Works on the XM Network

MSRP: \$69.99

### **Magnetic Mount Antenna**

Tuner

Hides behind the dash for a fully integrated look.

**One Cable Connection to Stereo** 

SXV300V1 is compatible with SiriusXM-Ready car stereo receivers from these manufacturers in 2021: