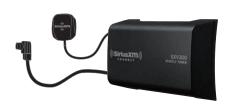

### SiriusXM Connect Vehicle Tuner SXV300V1

Add Satellite Radio to any SiriusXM-Ready car stereo receiver.

### **FEATURES**

- Connect, control and enjoy SiriusXM\* though the vehicle's in-dash audio system; no special translators or cable adapters are needed
- Compact size hides discreetly behind the dash for a fully integrated look
- Single interface cable connection to SiriusXM-Ready\* car stereo simplifies installation
- Pause, Rewind, and Replay up to 60 minutes of live Satellite Radio\*
- Automatically start songs from the beginning on your favorite channels with TuneStart\*
- Use TuneMix™ to hear a mix of songs from your favorite channels\*
- Use TuneScan<sup>™</sup> to preview songs that you have not yet heard on your favorite channels\*
- Keep up with the big plays for your favorite teams with SportsFlash™\*
- Get alerts when your favorite song, artist or team is playing\*
- Compatible with all SiriusXM-Ready car stereo receivers from leading manufacturers
- Includes: SXV300 Tuner and Magnetic Mount Antenna
- Works on the XM Network

MSRP: \$69.99

### **Magnetic Mount Antenna**

Tuner

Hides behind the dash for a fully integrated look.

**One Cable Connection to Stereo** 

SXV300V1 is compatible with SiriusXM-Ready car stereo receivers from these manufacturers in 2021: