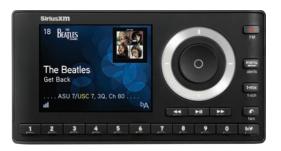

### SiriusXM Onyx Plus with Vehicle Kit SXPI 1V1

### **FEATURES**

- Full-color display featuring album art, channel logos, and graphics
- Store up to 20 of your favorite channels for one-touch access
- Pause, rewind and replay live satellite radio plus all your Smart Favorites channels
- Start songs from the beginning when you tune to a Smart Favorites music channel with TuneStart™
- Create your own music channel that is a blend of your Smart Favorite music channels with TuneMix™
- Scan and select songs that have already played on your Smart Favorite music channels with TuneScan™
- Listen in multiple locations—at home, outdoors, or in other vehicles with additional accessories-ALL WITH ONE SUBSCRIPTION
- Get alerts so you won't miss any of your favorite artists, songs, games, and scores<sup>†</sup>
- Catch up on the latest sports scores with Sports Ticker
- Lock and unlock channels with mature content
- Hear SiriusXM through your existing vehicle stereo with easy, do-it-vourself installation‡
- Includes PowerConnect<sup>™</sup> Vehicle Kit
- Works on the XM network

MSRP: \$99.99