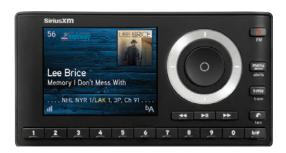

### SiriusXM Onyx Plus with Vehicle Kit SXPI 1V1

### **FEATURES**

- Full-color display featuring album art, channel logos, and graphics
- Store up to 20 of your favorite channels for one-touch access
- Pause, rewind and replay live satellite radio plus all your Smart Favorites channels
- Start songs from the beginning when you tune to a Smart Favorites music channel with TuneStart™
- Create your own music channel that is a blend of your Smart Favorite music channels with TuneMix™
- Scan and select songs that have already played on your Smart Favorite music channels with TuneScan™
- Listen in multiple locations—at home, outdoors, or in other vehicles with additional accessories-ALL WITH ONE SUBSCRIPTION
- Get alerts so you won't miss any of your favorite artists, songs, games, and scores<sup>†</sup>
- Catch up on the latest sports scores with Sports Ticker
- Lock and unlock channels with mature content
- Hear SiriusXM through your existing vehicle stereo with easy, do-it-vourself installation‡
- Includes PowerConnect<sup>™</sup> Vehicle Kit
- Works on the XM network

MSRP: \$99.99