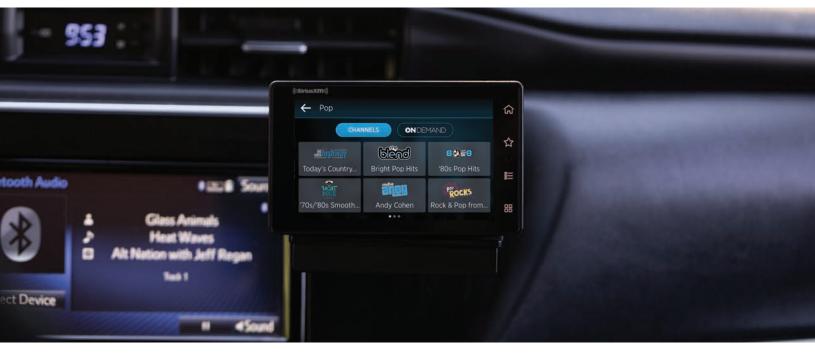

### **Entertainment Lives on Tour**

Our exclusive 360L technology combines satellite and streaming features, including personalization and access to the most SiriusXM channels to allow you to transform your listening experience.

Personalization, Powered by 360L: SiriusXM's acclaimed, next-generation 360L user interface is designed to make navigating and discovering content a breeze. Enjoy a custom-created listening experience, based on your personal content preferences and listening patterns.

# Featuring SiriusXM with 360L

360L gives you a more rich, diverse and exclusive experience than ever before.

# Get SiriusXM's unparalleled variety delivered over both satellite and the Internet.

### **Voice Tuning & Navigation**

Speak to tune to a channel, browse a category/genre of channels, or find the game of your favorite sports team.

# Personalized Content Recommendations

Personalized recommendations of channels and content curated just "For You" based on your history and listening preferences.

### Podcasts/Episodes, Create Pandora Stations, and Xtra channels

Access to SiriusXM's library of over 5,000 hours of unique On Demand content; Create Pandora Stations and over 100 new XTRA online music channels.