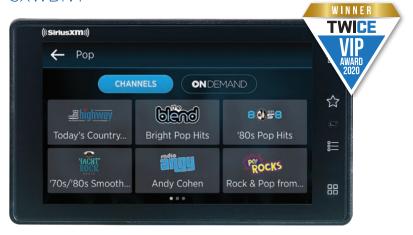

### **Entertainment Lives on Tour**

Our exclusive 360L technology combines satellite and streaming features, including personalization and access to the most SiriusXM channels to allow you to transform your listening experience.

Personalization, Powered by 360L: SiriusXM's acclaimed, next-generation 360L user interface is designed to make navigating and discovering content a breeze. Enjoy a custom-created listening experience, based on your personal content preferences and listening patterns.

# Featuring SiriusXM with 360L

360L gives you a more rich, diverse and exclusive experience than ever before.

# Get SiriusXM's unparalleled variety delivered over both satellite and the Internet.

### **Voice Tuning & Navigation**

Speak to tune to a channel, browse a category/genre of channels, or find the game of your favorite sports team.

# Personalized Content Recommendations

Personalized recommendations of channels and content curated just "For You" based on your history and listening preferences.

### Podcasts/Episodes, Create Pandora Stations, and Xtra channels

Access to SiriusXM's library of over 5,000 hours of unique On Demand content; Create Pandora Stations and over 100 new XTRA online music channels.

# **Unmatched Sports Coverage**

Favorite your teams to get home or away broadcasts whenever you tune in. Plus, a live sports category with current games and scores.

### **Artist/Song/Game Alerts**

Save Songs, Artists, and selected Sports Teams and get notified when the song, artist, or team plays on SiriusXM.

### Bluetooth<sup>\*</sup> Audio Streaming

Audio streaming via Bluetooth to in-vehicle audio systems, home audio/video receivers, and Bluetooth speakers.