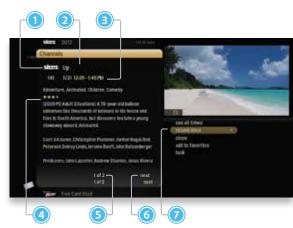

ponding to each show.

#### 6. SELECTED SHOW

The currently-selected show. Pressing **INFO** when the show is in focus brings up an action menu with options.



#### TV Channels - Action Menu

When you browse to a specific show, press **INFO** to view an action menu with all of the options for that show. Use the up and down arrows to scroll through your action menu options.

# **1. CHANNEL LOGO**The logo for the program's channel.

# 2. SHOW TITLE The name of the program or item.

# PROGRAM SCHEDULE The time the program begins and ends.

## 4. PROGRAM INFORMATION

Additional show information, such as show title, repeat, and cast and crew

#### 5. INFO PAGES

Number of pages of program information.

#### 6. NEXT & BACK

Use the **BACK** and **NEXT** buttons to page through the info pages.



#### 7. ACTION MENU

The list of options available for the selected TV program.

## **Action Menu Options**

## If the show you're watching is currently airing, you'll see the following options in the action menu:

- record once Records only the currently-airing episode of the program, including the portion in the live TV buffer. Recordings are made with your default settings. Click **INFO** again to access Recording Options to change recording settings.
- watch Plays the program in full-screen TV.
- add to favorites Adds the channel to your Favorites category.
- lock Activates Parental Controls for the selected channel.
- see all times Presents a list of all of that program's future air dates/times.
- record series Sets the DVR to record the entire series of that program. You'll only se