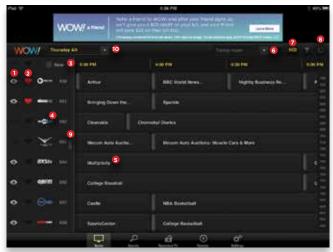

>SM</sup> application allows you to use your mobile device as a remote control and lets you manage your DVR and search for content with ease. You can use the app to control any of the Media Players in your home.

To get the WOW! ULTRA App simply access iTunes or Google Play and search for WOW! ULTRA. Select the WOW! ULTRA App from the list and install it on your device. Once you have installed it will look like this:



## Sign In



Once the app is installed on your device you will need to log in with your WOW! username and password to pair the app with your ULTRA account. If you do not have a WOW! username and password you will first need to register at wowway.net/myaccount. Your WOW! username and password is the same information you use to log into your WOW! email.

# **Guide Screen**



iPad/iPhone



Android

The Guide screen allows you to scroll through your channel listings for up to two weeks. You may set recordings from here or even tune to a channel with just the touch of a button. The features that are available on this screen are as follows:

- 1. Show/Hide Channel In Guide Icon
  Icon lets you select what channels you want to show up in the program guide that you see on your TV. If the is showing than the channel it is next to will appear on the line up. If the is is not showing then the channel it is next to will be hidden from the guide on your TV screen. By default this icon and the favorite icon (2), are not in the normal view. In order to expose these icons it is necessary to slide the handle shown (9) to the right. When making changes to the Show/Hide cha