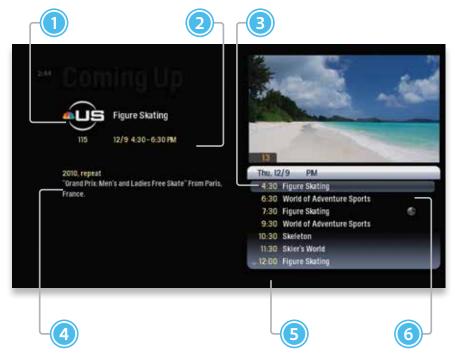

Detail

Different areas of the card provide more information about the TV program in focus.

#### 1. CATEGORY

The name of the category that is in focus.

#### 2. SHOW TITLE

The name of the program in focus.

#### 3. REMAINING TIME

The selected program's remaining duration.

#### 4. CHANNEL LOGO

The channel logo of the selected program.

#### 5. CHANNEL NUMBER

The selected program's channel number.



#### 3. INFO PANEL

Program information about the show in focus.

#### 4. PROGRAM INFORMATION

Displays the next three upcoming shows that will air on the channel in focus.



#### 6. PROGRAM SCHEDULE

The selected program's air time.

#### 7. RECORDING ICON

An icon is displayed here if the selected program is currently recording or scheduled to record.



## **Preview Panel - Layout**



Press the right arrow button to preview what is coming up on the selected channel. Upcoming programs will be displayed in the panel on the right, under the Mini TV.

For a shortcut back to the present time, press the **MENU** button.

If you see a show you would like to record, press the **RECORD** or the **INFO** button, which will bring up an action menu with recording options.

#### 1. CHANNEL LOGO The current channel.

#### 2. PROGRAM SCHEDULE

The time the program begins and ends.

#### 3. TIME SLOT

Indicates the day and time that the preview panel is currently showing.

#### 4. PROGRAM INFORMATION

Detailed show information, such as title, rating, whether it's a repeat, and cast and crew.

#### 5. TIME

The time corresponding to each show.

#### 6. SELECTED SHOW

The currently-sel