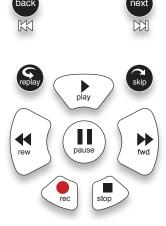

# CONTENTS

| Intro to the Smart Menu                                                                                                                                                                                                                                                                                                                                                                                                                                                                                                                                                                                                                                                                                                                                                                                                                                                                                                                                                                                                                                                                                                                                                                                                                                                                                                                                                                                                                                                                                                                                                                                                                                                                                                                                                                                                                                                                                                                                                                                                                                                                                                     | Smart Menu              |      | Recorded TV                |      |
|-----------------------------------------------------------------------------------------------------------------------------------------------------------------------------------------------------------------------------------------------------------------------------------------------------------------------------------------------------------------------------------------------------------------------------------------------------------------------------------------------------------------------------------------------------------------------------------------------------------------------------------------------------------------------------------------------------------------------------------------------------------------------------------------------------------------------------------------------------------------------------------------------------------------------------------------------------------------------------------------------------------------------------------------------------------------------------------------------------------------------------------------------------------------------------------------------------------------------------------------------------------------------------------------------------------------------------------------------------------------------------------------------------------------------------------------------------------------------------------------------------------------------------------------------------------------------------------------------------------------------------------------------------------------------------------------------------------------------------------------------------------------------------------------------------------------------------------------------------------------------------------------------------------------------------------------------------------------------------------------------------------------------------------------------------------------------------------------------------------------------------|-------------------------|------|----------------------------|------|
| Mini TV                                                                                                                                                                                                                                                                                                                                                                                                                                                                                                                                                                                                                                                                                                                                                                                                                                                                                                                                                                                                                                                                                                                                                                                                                                                                                                                                                                                                                                                                                                                                                                                                                                                                                                                                                                                                                                                                                                                                                                                                                                                                                                                     | Intro to the Smart Menu |      | Intro to Recorded TV       |      |
| Action Menus                                                                                                                                                                                                                                                                                                                                                                                                                                                                                                                                                                                                                                                                                                                                                                                                                                                                                                                                                                                                                                                                                                                                                                                                                                                                                                                                                                                                                                                                                                                                                                                                                                                                                                                                                                                                                                                                                                                                                                                                                                                                                                                | The Smart Menu - Layout | C-3  | Recorded TV - Layout       | C-23 |
| Full-screen TV           Flip Bar.         C-25           Flip Bar - Layout         C-6           See All Times         C-6           Controlling Live TV.         C-7           The Buffer         C-7           Player Bar         C-8           Automatic Conflict Detection         C-9           Screen Saver.         C-9           TV Channels         Search By Title.           TV Channels - Layout         C-10           TV Channels - Detail         C-10           Preview Panel - Layout         C-11           TV Channels - Action Menu         C-12           Action Menu Options         C-12           Recording Options         C-3           Series Options         C-3           Series Options         C-3           Search By Title         C-26           Search By Gategory         C-30           Music         C-13           Music         C-13           Music         C-13           Music Folder                                                                                                                                                                                                                                                                                                                                                                                                                                                                                                                                                                                                                                                                                                                                                                                                                                                                                                                                                                                                                   | Mini TV                 | C-4  | Management                 | C-24 |
| Flip Bar                                                                                                                                                                                                                                                                                                                                                                                                                                                                                                                                                                                                                                                                                                                                                                                                                                                                                                                                                                                                                                                                                                                                                                                                                                                                                                                                                                                                                                                                                                                                                                                                                                                                                                                                                                                                                                                                                                                                                                                                                                                                                                                    |                         |      |                            | C-24 |
| Flip Bar - Layout                                                                                                                                                                                                                                                                                                                                                                                                                                                                                                                                                                                                                                                                                                                                                                                                                                                                                                                                                                                                                                                                                                                                                                                                                                                                                                                                                                                                                                                                                                                                                                                                                                                                                                                                                                                                                                                                                                                                                                                                                                                                                                           | Full-screen TV          |      | Options Card               | C-25 |
| See All Times                                                                                                                                                                                                                                                                                                                                                                                                                                                                                                                                                                                                                                                                                                                                                                                                                                                                                                                                                                                                                                                                                                                                                                                                                                                                                                                                                                                                                                                                                                                                                                                                                                                                                                                                                                                                                                                                                                                                                                                                                                                                                                               | •                       |      | Canceled and Deleted       | C-25 |
| Controlling Live TV                                                                                                                                                                                                                                                                                                                                                                                                                                                                                                                                                                                                                                                                                                                                                                                                                                                                                                                                                                                                                                                                                                                                                                                                                                                                                                                                                                                                                                                                                                                                                                                                                                                                                                                                                                                                                                                                                                                                                                                                                                                                                                         | Flip Bar - Layout       |      | Scheduled to Record        | C-25 |
| The Buffer         C-7         Recording Defaults         C-26           Player Bar         C-8         Recording Space         C-22           Automatic Conflict Detection         C-9         Screen Saver         C-9           TV Channels         Search         Intro to Search         C-26           TV Channels - Layout         C-10         Search By Title         C-26           TV Channels - Detail         C-10         Search By Keyword         C-30           TV Channels - Detail         C-10         Search By Category         C-30           TV Channels - Action Menu         C-12         Search By Category         C-30           TV Channels - Action Menu         C-12         Search By Category         C-30           Action Menu Options         C-12         Music         C-30           Recording Options         C-13         Music         C-30           Recording Options         C-13         Music         C-30           Recording Options         C-13         Music         C-30           Conflict Management         C-14         Messages         C-33           Pay-Per-View (PPV)         C-15         Receiving Messages         C-33           Change Time Slot         C-16         Time Slot Tip </td <td></td> <td></td> <td></td> <td></td>                                                                                                                                                                                                                                                                                                                                                                                                                                                                                                                                                                                                                                                                                                                                                                                                                        |                         |      |                            |      |
| Player Bar                                                                                                                                                                                                                                                                                                                                                                                                                                                                                                                                                                                                                                                                                                                                                                                                                                                                                                                                                                                                                                                                                                                                                                                                                                                                                                                                                                                                                                                                                                                                                                                                                                                                                                                                                                                                                                                                                                                                                                                                                                                                                                                  | •                       |      | ·                          |      |
| Automatic Conflict Detection   C-9   Screen Saver                                                                                                                                                                                                                                                                                                                                                                                                                                                                                                                                                                                                                                                                                                                                                                                                                                                                                                                                                                                                                                                                                                                                                                                                                                                                                                                                                                                                                                                                                                                                                                                                                                                                                                                                                                                                                                                                                                                                                                                                                                                                           |                         |      |                            |      |
| Scarch   Search   Intro to Search   Intro to Search   Search By Title   C-26   Search By Title   C-30   Search By Keyword   C-30   Search By Keyword   C-30   Search By Keyword   C-30   Search By Keyword   C-30   Search By Category   C-30   C-30   Search By Category   C-30   C-30 | •                       |      | Recording Space            | C-27 |
| Intro to Search   C-26                                                                                                                                                                                                                                                                                                                                                                                                                                                                                                                                                                                                                                                                                                                                                                                                                                                                                                                                                                                                                                                                                                                                                                                                                                                                                                                                                                                                                                                                                                                                                                                                                                                                                                                                                                                                                                                                                                                                                                                                                                                                                                      |                         |      | Search                     |      |
| TV Channels - Layout         C-10         Search By Keyword         C-30           TV Channels - Detail         C-10         Searching Tip         C-30           Preview Panel - Layout         C-11         Search By Category         C-30           TV Channels - Action Menu         C-12         Search By Category         C-30           Action Menu Options         C-12         Search Options         C-30           Action Menu Options         C-12         Music         Intro to Music         C-32           Recording Options         C-13         Intro to Music         C-32           Series Options         C-13         Intro to Music         C-32           Conflict Management         C-14         Messages           Pay-Per-View (PPV)         C-15         Receiving Messages         C-32           Purchase PIN         C-15         New Message         C-33           Change Time Slot         C-16         WOW! ULTRASM App         Decay of the Wow! ULTRASM App         C-34           Forid Guide         C-17         Scheduling Recordings         C-33           Intro to TV Categories         C-18         Scheduling Recordings         C-33           Movies         C-18         Recorded TV Screen         C-35                                                                                                                                                                                                                                                                                                                                                                                                                                                                                                                                                                                                                                                                                                                                                                                                                                                               | Screen Saver            |      |                            | C-28 |
| TV Channels - Layout         C-10         Search By Keyword         C-30           TV Channels - Detail         C-10         Searching Tip         C-30           Preview Panel - Layout         C-11         Search By Category         C-30           TV Channels - Action Menu         C-12         Search By Category         C-30           Action Menu Options         C-12         Search Options         C-30           Action Menu Options         C-12         Music         Intro to Music         C-32           Recording Options         C-13         Intro to Music         C-32           Series Options         C-13         Intro to Music         C-32           Conflict Management         C-14         Messages           Pay-Per-View (PPV)         C-15         Receiving Messages         C-32           Purchase PIN         C-15         New Message         C-33           Change Time Slot         C-16         WOW! ULTRASM App         Decay of the Wow! ULTRASM App         C-34           Forid Guide         C-17         Scheduling Recordings         C-33           Intro to TV Categories         C-18         Scheduling Recordings         C-33           Movies         C-18         Recorded TV Screen         C-35                                                                                                                                                                                                                                                                                                                                                                                                                                                                                                                                                                                                                                                                                                                                                                                                                                                               | TV Channels             |      |                            |      |
| TV Channels - Detail         C-10         Searching Tip         C-30           Preview Panel - Layout         C-11         Search By Category         C-30           TV Channels - Action Menu         C-12         Search Options         C-30           Action Menu Options         C-12         Music         Intro to Music         C-32           Recording Options         C-13         Intro to Music         C-32           Series Options         C-13         My Music Folder         C-32           Conflict Management         C-14         Messages           Pay-Per-View (PPV)         C-15         Receiving Messages         C-32           Purchase PIN         C-15         New Message         C-33           Change Time Slot         C-16         WOW! ULTRASM App         Description           Intro to the WOW! ULTRASM App         Intro to the WOW! ULTRASM App         C-32           Intro to TV Categories         Guide Screen         C-32           Movies         C-18         Scheduling Recordings         C-33           Music         C-18         Search Screen         C-36           Music         C-18         Recorded TV Screen         C-36           Music         C-40         Settings Screen         C-40                                                                                                                                                                                                                                                                                                                                                                                                                                                                                                                                                                                                                                                                                                                                                                                                                                                                  |                         |      | •                          |      |
| Preview Panel - Layout         C-11         Search By Category         C-30           TV Channels - Action Menu         C-12         Search Options         C-30           Action Menu Options         C-12         Music           Recording Options         C-13         Intro to Music         C-32           Series Options         C-13         My Music Folder         C-32           Conflict Management         C-14         Messages         C-32           Pay-Per-View (PPV)         C-15         Receiving Messages         C-32           Purchase PIN         C-15         New Message         C-33           Change Time Slot         C-16         WOW! ULTRASM App         Description           Grid Guide         C-17         WOW! ULTRASM App         C-32           Intro to the WOW! ULTRASM App         C-32         Sign In         C-32           Sign In         C-32         Scheduling Recordings         C-33           Movies         C-18         Scheduling Recordings         C-33           Music         C-18         Recorded TV Screen         C-36           Favorites         C-19         Remote Screen         C-40           WOW! OnDemand         Intro to Photos         C-42           VOD O                                                                                                                                                                                                                                                                                                                                                                                                                                                                                                                                                                                                                                                                                                                                                                                                                                                                                   | ·                       |      |                            |      |
| TV Channels - Action Menu         C-12         Search Options         C-3           Action Menu Options         C-12         Music         Intro to Music         C-3           Series Options         C-13         My Music Folder         C-3           Conflict Management         C-14         Messages         C-3           Conflict Management         C-14         Messages         C-3           Pay-Per-View (PPV)         C-15         Receiving Messages         C-3           Purchase PIN         C-16         New Message         C-3           Change Time Slot         C-16         WOW! ULTRASM App         C-3           Grid Guide         C-17         Intro to the WOW! ULTRASM App         C-3           Intro to TV Categories         Guide Screen         C-3           Intro to TV Categories         C-18         Scheduling Recordings         C-3           Movies         C-18         Recorded TV Screen         C-3           Favorites         C-19         Remote Screen         C-4           WOW! OnDemand         Intro to Wow! VOD         C-4           Intro to Photos         C-4           VOD Options         C-21         My Photos Folder         C-4           WOD Options         C-21 <td></td> <td></td> <td></td> <td></td>                                                                                                                                                                                                                                                                                                                                                                                                                                                                                                                                                                                                                                                                                                                                                                                                                                              |                         |      |                            |      |
| Recording Options         C-13           Series Options         C-13           Conflict Management         C-14           Space Management         C-14           Space Management         C-14           Pay-Per-View (PPV)         C-15           Purchase PIN         C-15           Change Time Slot         C-16           Time Slot Tip         C-16           Grid Guide         C-17           WOW! ULTRASM App         C-34           Intro to the WOW! ULTRASM App         C-34           Intro to TV Categories         Guide Screen         C-35           Movies         C-18         Scheduling Recordings         C-35           Music         C-18         Recorded TV Screen         C-36           Favorites         C-19         Remote Screen         C-40           WOW! OnDemand         Settings Screen         C-40           WOW! VOD         C-20         Photos           Tip         C-21         Intro to Photos         C-42           VOD Options         C-21         My Photos Folder         C-43           Purchase PIN         C-21         C-21                                                                                                                                                                                                                                                                                                                                                                                                                                                                                                                                                                                                                                                                                                                                                                                                                                                                                                                                                                                                                                        | ·                       |      |                            |      |
| Recording Options         C-13           Series Options         C-13           Conflict Management         C-14           Space Management         C-14           Pay-Per-View (PPV)         C-15           Purchase PIN         C-15           Change Time Slot         C-16           Time Slot Tip         C-16           Grid Guide         C-17           TV Categories         Guide Screen           Intro to TV Categories         Guide Screen           Movies         C-18           Music         C-18           Favorites         C-19           Recorded TV Screen         C-36           WOW! OnDemand         Settings Screen         C-40           WOW! OnDemand         Intro to Photos         C-42           VOD Options         C-21         My Photos Folder         C-43           Purchase PIN         C-21         My Photos Folder         C-43                                                                                                                                                                                                                                                                                                                                                                                                                                                                                                                                                                                                                                                                                                                                                                                                                                                                                                                                                                                                                                                                                                                                                                                                                                                  | Action Menu Options     |      |                            |      |
| My Music Folder                                                                                                                                                                                                                                                                                                                                                                                                                                                                                                                                                                                                                                                                                                                                                                                                                                                                                                                                                                                                                                                                                                                                                                                                                                                                                                                                                                                                                                                                                                                                                                                                                                                                                                                                                                                                                                                                                                                                                                                                                                                                                                             | •                       |      |                            |      |
| Conflict Management         C-14           Space Management         C-14           Pay-Per-View (PPV)         C-15           Purchase PIN         C-15           Change Time Slot         C-16           Time Slot Tip         C-16           Grid Guide         C-17           TV Categories         Guide Screen           Intro to TV Categories         C-18           Movies         C-18           Music         C-18           Recorded TV Screen         C-38           Favorites         C-19           Remote Screen         C-40           WOW! OnDemand         C-20           Intro to WOW! VOD         C-20           Tip         C-21           VOD Options         C-21           Purchase PIN         C-21                                                                                                                                                                                                                                                                                                                                                                                                                                                                                                                                                                                                                                                                                                                                                                                                                                                                                                                                                                                                                                                                                                                                                                                                                                                                                                                                                                                                 | Series Options          |      |                            |      |
| Pay-Per-View (PPV)         C-15         Receiving Messages         C-33           Purchase PIN         C-15         New Message         C-33           Change Time Slot         C-16         WOW! ULTRASM App         C-34           Time Slot Tip         C-16         Intro to the WOW! ULTRASM App         C-34           Grid Guide         C-17         Sign In         C-34           TV Categories         C-18         Scheduling Recordings         C-35           Intro to TV Categories         C-18         Search Screen         C-35           Music         C-18         Recorded TV Screen         C-35           Favorites         C-19         Remote Screen         C-40           WOW! OnDemand         Settings Screen         C-40           Intro to WOW! VOD         C-20         Photos           Tip         C-21         Intro to Photos         C-42           VOD Options         C-21         My Photos Folder         C-43           Purchase PIN         C-21         C-21         C-21                                                                                                                                                                                                                                                                                                                                                                                                                                                                                                                                                                                                                                                                                                                                                                                                                                                                                                                                                                                                                                                                                                     | Conflict Management     |      | My Music Folder            |      |
| Pay-Per-View (PPV)         C-15         Receiving Messages         C-33           Purchase PIN         C-15         New Message         C-33           Change Time Slot         C-16         WOW! ULTRASM App         C-34           Time Slot Tip         C-16         Intro to the WOW! ULTRASM App         C-34           Grid Guide         C-17         Sign In         C-34           TV Categories         C-18         Scheduling Recordings         C-35           Intro to TV Categories         C-18         Search Screen         C-35           Music         C-18         Recorded TV Screen         C-35           Favorites         C-19         Remote Screen         C-40           WOW! OnDemand         Settings Screen         C-40           Intro to WOW! VOD         C-20         Photos           Tip         C-21         Intro to Photos         C-42           VOD Options         C-21         My Photos Folder         C-43           Purchase PIN         C-21         C-21         C-21                                                                                                                                                                                                                                                                                                                                                                                                                                                                                                                                                                                                                                                                                                                                                                                                                                                                                                                                                                                                                                                                                                     | Space Management        |      | Messages                   |      |
| Purchase PIN         C-15         New Message         C-33           Change Time Slot         C-16         WOW! ULTRASM App         C-34           Time Slot Tip         C-16         Intro to the WOW! ULTRASM App         C-34           Grid Guide         C-17         Sign In         C-34           TV Categories         Guide Screen         C-35           Intro to TV Categories         C-18         Scheduling Recordings         C-35           Movies         C-18         Search Screen         C-38           Music         C-18         Recorded TV Screen         C-35           Favorites         C-19         Remote Screen         C-40           WOW! OnDemand         Settings Screen         C-40           Intro to WOW! VOD         C-20         Photos           Tip         C-21         Intro to Photos         C-42           VOD Options         C-21         My Photos Folder         C-43           Purchase PIN         C-21         C-21         My Photos Folder         C-43                                                                                                                                                                                                                                                                                                                                                                                                                                                                                                                                                                                                                                                                                                                                                                                                                                                                                                                                                                                                                                                                                                           | Pay-Per-View (PPV)      |      |                            | C-33 |
| Time Slot Tip         C-16         WOW! ULTRASM App           Grid Guide         C-17         Intro to the WOW! ULTRASM App         C-34           Sign In         C-34         Sign In         C-35           Sign In         C-35         Sign In         C-35           Movies         C-18         Scheduling Recordings         C-35           Music         C-18         Recorded TV Screen         C-35           Favorites         C-19         Remote Screen         C-40           WOW! OnDemand         Settings Screen         C-40           Intro to WOW! VOD         C-20         Photos           Tip         C-21         Intro to Photos         C-42           VOD Options         C-21         My Photos Folder         C-43           Purchase PIN         C-21         C-21                                                                                                                                                                                                                                                                                                                                                                                                                                                                                                                                                                                                                                                                                                                                                                                                                                                                                                                                                                                                                                                                                                                                                                                                                                                                                                                           | Purchase PIN            |      |                            |      |
| Intro to the WOW! ULTRASM App. C-34 Sign In                                                                                                                                                                                                                                                                                                                                                                                                                                                                                                                                                                                                                                                                                                                                                                                                                                                                                                                                                                                                                                                                                                                                                                                                                                                                                                                                                                                                                                                                                                                                                                                                                                                                                                                                                                                                                                                                                                                                                                                                                                                                                 | Change Time Slot        |      | \A(O)\A(I)   III TD A SM A |      |
| Grid Guide         C-17         Sign In                                                                                                                                                                                                                                                                                                                                                                                                                                                                                                                                                                                                                                                                                                                                                                                                                                                                                                                                                                                                                                                                                                                                                                                                                                                                                                                                                                                                                                                                                                                                                                                                                                                                                                                                                                                                                                                                                                                                                                                                                                                                                     | Time Slot Tip           |      |                            |      |
| TV Categories         Guide Screen         C-35           Intro to TV Categories         C-18         Scheduling Recordings         C-37           Movies         C-18         Search Screen         C-38           Music         C-18         Recorded TV Screen         C-38           Favorites         C-19         Remote Screen         C-40           WOW! OnDemand         Settings Screen         C-40           Intro to WOW! VOD         C-20         Photos           Tip         C-21         Intro to Photos         C-42           VOD Options         C-21         My Photos Folder         C-43           Purchase PIN         C-21         C-21         C-21                                                                                                                                                                                                                                                                                                                                                                                                                                                                                                                                                                                                                                                                                                                                                                                                                                                                                                                                                                                                                                                                                                                                                                                                                                                                                                                                                                                                                                              | Grid Guide              | C-17 |                            |      |
| Intro to TV Categories                                                                                                                                                                                                                                                                                                                                                                                                                                                                                                                                                                                                                                                                                                                                                                                                                                                                                                                                                                                                                                                                                                                                                                                                                                                                                                                                                                                                                                                                                                                                                                                                                                                                                                                                                                                                                                                                                                                                                                                                                                                                                                      | TV Catagorias           |      | _                          |      |
| Movies         C-18         Search Screen         C-38           Music         C-18         Recorded TV Screen         C-38           Favorites         C-19         Remote Screen         C-40           WOW! OnDemand         Settings Screen         C-4           Intro to WOW! VOD         C-20         Photos           Tip         C-21         Intro to Photos         C-42           VOD Options         C-21         My Photos Folder         C-43           Purchase PIN         C-21         C-21         C-21                                                                                                                                                                                                                                                                                                                                                                                                                                                                                                                                                                                                                                                                                                                                                                                                                                                                                                                                                                                                                                                                                                                                                                                                                                                                                                                                                                                                                                                                                                                                                                                                  | _                       | C 10 |                            |      |
| Music         C-18         Recorded TV Screen         C-35           Favorites         C-19         Remote Screen         C-40           WOW! OnDemand         Settings Screen         C-4           Intro to WOW! VOD         C-20         Photos           Tip         C-21         Intro to Photos         C-42           VOD Options         C-21         My Photos Folder         C-43           Purchase PIN         C-21         C-21         C-21                                                                                                                                                                                                                                                                                                                                                                                                                                                                                                                                                                                                                                                                                                                                                                                                                                                                                                                                                                                                                                                                                                                                                                                                                                                                                                                                                                                                                                                                                                                                                                                                                                                                   | •                       |      |                            |      |
| WOW! OnDemand         C-19         Remote Screen         C-40           Intro to WOW! VOD         C-20         Photos           Tip         C-21         Intro to Photos         C-42           VOD Options         C-21         My Photos Folder         C-43           Purchase PIN         C-21         C-21         C-43                                                                                                                                                                                                                                                                                                                                                                                                                                                                                                                                                                                                                                                                                                                                                                                                                                                                                                                                                                                                                                                                                                                                                                                                                                                                                                                                                                                                                                                                                                                                                                                                                                                                                                                                                                                                |                         |      |                            |      |
| WOW! OnDemand         Settings Screen         C-4           Intro to WOW! VOD         C-20         Photos           Tip         C-21         Intro to Photos         C-42           VOD Options         C-21         My Photos Folder         C-43           Purchase PIN         C-21         Topical Purchase Pin         C-43                                                                                                                                                                                                                                                                                                                                                                                                                                                                                                                                                                                                                                                                                                                                                                                                                                                                                                                                                                                                                                                                                                                                                                                                                                                                                                                                                                                                                                                                                                                                                                                                                                                                                                                                                                                            |                         |      |                            |      |
| WOW! OnDemand         Photos           Intro to WOW! VOD                                                                                                                                                                                                                                                                                                                                                                                                                                                                                                                                                                                                                                                                                                                                                                                                                                                                                                                                                                                                                                                                                                                                                                                                                                                                                                                                                                                                                                                                                                                                                                                                                                                                                                                                                                                                                                                                                                                                                                                                                                                                    | Favorites               | C-19 |                            |      |
| Tip                                                                                                                                                                                                                                                                                                                                                                                                                                                                                                                                                                                                                                                                                                                                                                                                                                                                                                                                                                                                                                                                                                                                                                                                                                                                                                                                                                                                                                                                                                                                                                                                                                                                                                                                                                                                                                                                                                                                                                                                                                                                                                                         | WOW! OnDemand           |      | Settings Screen            | C-4  |
| VOD Options                                                                                                                                                                                                                                                                                                                                                                                                                                                                                                                                                                                                                                                                                                                                                                                                                                                                                                                                                                                                                                                                                                                                                                                                                                                                                                                                                                                                                                                                                                                                                                                                                                                                                                                                                                                                                                                                                                                                                                                                                                                                                                                 | Intro to WOW! VOD       | C-20 | Photos                     |      |
| Purchase PIN                                                                                                                                                                                                                                                                                                                                                                                                                                                                                                                                                                                                                                                                                                                                                                                                                                                                                                                                                                                                                                                                                                                                                                                                                                                                                                                                                                                                                                                                                                                                                                                                                                                                                                                                                                                                                                                                                                                                                                                                                                                                                                                | Tip                     |      | Intro to Photos            | C-42 |
|                                                                                                                                                                                                                                                                                                                                                                                                                                                                                                                                                                                                                                                                                                                                                                                                                                                                                                                                                                                                                                                                                                                                                                                                                                                                                                                                                                                                                                                                                                                                                                                                                                                                                                                                                                                                                                                                                                                                                                                                                                                                                                                             | VOD Options             |      | My Photos Folder           | C-43 |
| My Rentals                                                                                                                                                                                                                                                                                                                                                                                                                                                                                                                                                                                                                                                                                                                                                                                                                                                                                                                                                                                                                                                                                                                                                                                                                                                                                                                                                                                                                                                                                                                                                                                                                                                                                                                                                                                                                                                                                                                                                                                                                                                                                                                  | Purchase PIN            |      |                            |      |
|                                                                                                                                                                                                                                                                                                                                                                                                                                                                                                                                                                                                                                                                                                                                                                                                                                                                                                                                                                                                                                                                                                                                                                                                                                                                                                                                                                                                                                                                                                                                                                                                                                                                                                                                                                                                                                                                                                                                                                                                                                                                                                                             | My Rentals              |      |                            |      |