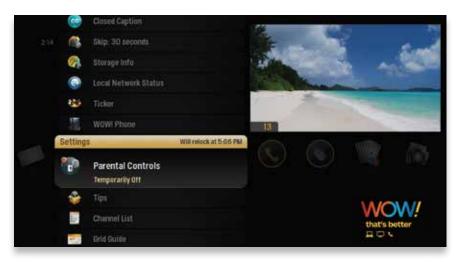

der of content will then appear in the relevant shortcut folder, and if you've chosen music or photos, it will appear in that category as well.

#### To add content:

(Example is related to music, but the same can be done for photos and video files.)

- 1. Select the HomeConnect category.
- 2. Select the computer whose content you would like to add. (Your computer must be on and connected to the network.)
- **3.** Browse through that computer's file structure until you find the music files.
- 4. Press OK, and choose "add folder to music" or "add item to music."
- **5.** The music files or folder containing music files will automatically be added to the My Music folder in the HomeConnect and Music categories.





Customize your WOW! ULTRA<sup>SM</sup> experience.

# **Parental Controls**



Parental Controls provides the ability to lock shows by channel or by the same rating systems used by the V-Chip: MPAA ratings and TV Parental Guideline ratings. Choose a 4-digit PIN, and then enter that PIN to manage the Parental Controls.

You can lock out individual shows, including recorded programs, from the Smart Menu. Blocked shows can still be recorded, but you must enter the PIN before you can watch them.



Parental Controls also allows you to turn on the option to have a PIN prompt before any VOD or PPV purchase.

#### 1. RATING

You can lock individual ratings by pressing **OK** on the rating in focus. Locking a rating locks all higher ratings above it.

#### 2. MINI TV

Your current program, if unlocked, will continue to play in the Mini TV.

#### 3. LOCK ICON

If displayed,