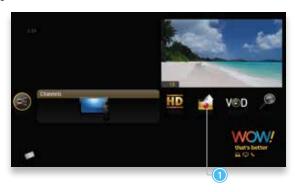

The Smart Menu - Layout

#### 1. CATEGORY CARDS

Icons in the Smart Menu are called Category Cards. When you scroll over a Category Card, the name of that category appears in the expanded list of items.

#### 2. TIME

Displays the current time.

#### 3. CURRENT CHANNEL

Displays the channel that is playing in the Mini TV. If the program is recorded, an icon will display the current status, i.e., play or pause.

#### 4. MINITV

Keep watching your program while you browse the Smart Menu.

#### 5. FOCUS

When you scroll over a menu item, it is considered "in focus." When items are in focus, they appear raised and highlighted.

#### 6. INFO PANEL/ PREVIEW PANEL

Depending on the item in focus, this area either provides more information about that item or a selection of choices for that item.







## Mini TV



└─ Mini TV

The Mini TV lets you keep an eye on what you're watching, while you're browsing the Smart Menu.

- To enjoy what is playing in the Mini TV full-screen, press the SCREEN SIZE button on your remote control.
- To watch live TV regardless of what's playing in the Mini TV, press
   LIVE TV on the remote.

## **Action Menus**



Once you are in a category, press the **INFO** button to view a list of options for a selected item in an action menu.

Use the up and down arrow buttons to scroll through your action menu options and press the **OK** button to select an option.

To close the action menu, either select "close" or press the left arrow button. See the TV Channels chapter to learn more about Action Menus.



## **FULL-SCREEN TV**

WOW! ULTRA<sup>SM</sup> make