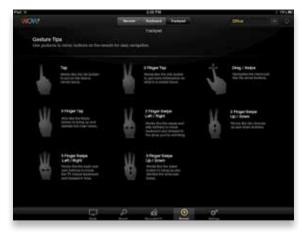

# CONTENTS

| Intro to the Smart Menu                                                                                                                                                                                                                                                                                                                                                                                                                                                                                                                                                                                                                                                                                                                                                                                                                                                                                                                                                                                                                                                                                                                                                                                                                                                                                                                                                                                                                                                                                                                                                                                                                                                                                                                                                                                                                                                                                                                                                                                                                                                                                                     | Smart Menu              |      | Recorded TV                |      |
|-----------------------------------------------------------------------------------------------------------------------------------------------------------------------------------------------------------------------------------------------------------------------------------------------------------------------------------------------------------------------------------------------------------------------------------------------------------------------------------------------------------------------------------------------------------------------------------------------------------------------------------------------------------------------------------------------------------------------------------------------------------------------------------------------------------------------------------------------------------------------------------------------------------------------------------------------------------------------------------------------------------------------------------------------------------------------------------------------------------------------------------------------------------------------------------------------------------------------------------------------------------------------------------------------------------------------------------------------------------------------------------------------------------------------------------------------------------------------------------------------------------------------------------------------------------------------------------------------------------------------------------------------------------------------------------------------------------------------------------------------------------------------------------------------------------------------------------------------------------------------------------------------------------------------------------------------------------------------------------------------------------------------------------------------------------------------------------------------------------------------------|-------------------------|------|----------------------------|------|
| Mini TV                                                                                                                                                                                                                                                                                                                                                                                                                                                                                                                                                                                                                                                                                                                                                                                                                                                                                                                                                                                                                                                                                                                                                                                                                                                                                                                                                                                                                                                                                                                                                                                                                                                                                                                                                                                                                                                                                                                                                                                                                                                                                                                     | Intro to the Smart Menu |      | Intro to Recorded TV       |      |
| Action Menus                                                                                                                                                                                                                                                                                                                                                                                                                                                                                                                                                                                                                                                                                                                                                                                                                                                                                                                                                                                                                                                                                                                                                                                                                                                                                                                                                                                                                                                                                                                                                                                                                                                                                                                                                                                                                                                                                                                                                                                                                                                                                                                | The Smart Menu - Layout | C-3  | Recorded TV - Layout       | C-23 |
| Full-screen TV           Flip Bar.         C-25           Flip Bar - Layout         C-6           See All Times         C-6           Controlling Live TV.         C-7           The Buffer         C-7           Player Bar         C-8           Automatic Conflict Detection         C-9           Screen Saver.         C-9           TV Channels         Search By Title.           TV Channels - Layout         C-10           TV Channels - Detail         C-10           Preview Panel - Layout         C-11           TV Channels - Action Menu         C-12           Action Menu Options         C-12           Recording Options         C-3           Series Options         C-3           Series Options         C-3           Search By Title         C-26           Search By Gategory         C-30           Music         C-13           Music         C-13           Music         C-13           Music Folder                                                                                                                                                                                                                                                                                                                                                                                                                                                                                                                                                                                                                                                                                                                                                                                                                                                                                                                                                                                                                   | Mini TV                 | C-4  | Management                 | C-24 |
| Flip Bar                                                                                                                                                                                                                                                                                                                                                                                                                                                                                                                                                                                                                                                                                                                                                                                                                                                                                                                                                                                                                                                                                                                                                                                                                                                                                                                                                                                                                                                                                                                                                                                                                                                                                                                                                                                                                                                                                                                                                                                                                                                                                                                    |                         |      |                            | C-24 |
| Flip Bar - Layout                                                                                                                                                                                                                                                                                                                                                                                                                                                                                                                                                                                                                                                                                                                                                                                                                                                                                                                                                                                                                                                                                                                                                                                                                                                                                                                                                                                                                                                                                                                                                                                                                                                                                                                                                                                                                                                                                                                                                                                                                                                                                                           | Full-screen TV          |      | Options Card               | C-25 |
| See All Times                                                                                                                                                                                                                                                                                                                                                                                                                                                                                                                                                                                                                                                                                                                                                                                                                                                                                                                                                                                                                                                                                                                                                                                                                                                                                                                                                                                                                                                                                                                                                                                                                                                                                                                                                                                                                                                                                                                                                                                                                                                                                                               | •                       |      | Canceled and Deleted       | C-25 |
| Controlling Live TV                                                                                                                                                                                                                                                                                                                                                                                                                                                                                                                                                                                                                                                                                                                                                                                                                                                                                                                                                                                                                                                                                                                                                                                                                                                                                                                                                                                                                                                                                                                                                                                                                                                                                                                                                                                                                                                                                                                                                                                                                                                                                                         | Flip Bar - Layout       |      | Scheduled to Record        | C-25 |
| The Buffer         C-7         Recording Defaults         C-26           Player Bar         C-8         Recording Space         C-22           Automatic Conflict Detection         C-9         Screen Saver         C-9           TV Channels         Search         Intro to Search         C-26           TV Channels - Layout         C-10         Search By Title         C-26           TV Channels - Detail         C-10         Search By Keyword         C-30           TV Channels - Detail         C-10         Search By Category         C-30           TV Channels - Action Menu         C-12         Search By Category         C-30           TV Channels - Action Menu         C-12         Search By Category         C-30           Action Menu Options         C-12         Music         C-30           Recording Options         C-13         Music         C-30           Recording Options         C-13         Music         C-30           Recording Options         C-13         Music         C-30           Conflict Management         C-14         Messages         C-33           Pay-Per-View (PPV)         C-15         Receiving Messages         C-33           Change Time Slot         C-16         Time Slot Tip </td <td></td> <td></td> <td></td> <td></td>                                                                                                                                                                                                                                                                                                                                                                                                                                                                                                                                                                                                                                                                                                                                                                                                                        |                         |      |                            |      |
| Player Bar                                                                                                                                                                                                                                                                                                                                                                                                                                                                                                                                                                                                                                                                                                                                                                                                                                                                                                                                                                                                                                                                                                                                                                                                                                                                                                                                                                                                                                                                                                                                                                                                                                                                                                                                                                                                                                                                                                                                                                                                                                                                                                                  | •                       |      | ·                          |      |
| Automatic Conflict Detection   C-9   Screen Saver                                                                                                                                                                                                                                                                                                                                                                                                                                                                                                                                                                                                                                                                                                                                                                                                                                                                                                                                                                                                                                                                                                                                                                                                                                                                                                                                                                                                                                                                                                                                                                                                                                                                                                                                                                                                                                                                                                                                                                                                                                                                           |                         |      |                            |      |
| Scarch   Search   Intro to Search   Intro to Search   Search By Title   C-26   Search By Title   C-30   Search By Keyword   C-30   Search By Keyword   C-30   Search By Keyword   C-30   Search By Keyword   C-30   Search By Category   C-30   C-30   Search By Category   C-30   C-30 | •                       |      | Recording Space            | C-27 |
| Intro to Search   C-26                                                                                                                                                                                                                                                                                                                                                                                                                                                                                                                                                                                                                                                                                                                                                                                                                                                                                                                                                                                                                                                                                                                                                                                                                                                                                                                                                                                                                                                                                                                                                                                                                                                                                                                                                                                                                                                                                                                                                                                                                                                                                                      |                         |      | Search                     |      |
| TV Channels - Layout         C-10         Search By Keyword         C-30           TV Channels - Detail         C-10         Searching Tip         C-30           Preview Panel - Layout         C-11         Search By Category         C-30           TV Channels - Action Menu         C-12         Search By Category         C-30           Action Menu Options         C-12         Search Options         C-30           Action Menu Options         C-12         Music         Intro to Music         C-32           Recording Options         C-13         Intro to Music         C-32           Series Options         C-13         Intro to Music         C-32           Conflict Management         C-14         Messages           Pay-Per-View (PPV)         C-15         Receiving Messages         C-32           Purchase PIN         C-15         New Message         C-33           Change Time Slot         C-16         WOW! ULTRASM App         Decay of the Wow! ULTRASM App         C-34           Forid Guide         C-17         Scheduling Recordings         C-33           Intro to TV Categories         C-18         Scheduling Recordings         C-33           Movies         C-18         Recorded TV Screen         C-35                                                                                                                                                                                                                                                                                                                                                                                                                                                                                                                                                                                                                                                                                                                                                                                                                                                               | Screen Saver            |      |                            | C-28 |
| TV Channels - Layout         C-10         Search By Keyword         C-30           TV Channels - Detail         C-10         Searching Tip         C-30           Preview Panel - Layout         C-11         Search By Category         C-30           TV Channels - Action Menu         C-12         Search By Category         C-30           Action Menu Options         C-12         Search Options         C-30           Action Menu Options         C-12         Music         Intro to Music         C-32           Recording Options         C-13         Intro to Music         C-32           Series Options         C-13         Intro to Music         C-32           Conflict Management         C-14         Messages           Pay-Per-View (PPV)         C-15         Receiving Messages         C-32           Purchase PIN         C-15         New Message         C-33           Change Time Slot         C-16         WOW! ULTRASM App         Decay of the Wow! ULTRASM App         C-34           Forid Guide         C-17         Scheduling Recordings         C-33           Intro to TV Categories         C-18         Scheduling Recordings         C-33           Movies         C-18         Recorded TV Screen         C-35                                                                                                                                                                                                                                                                                                                                                                                                                                                                                                                                                                                                                                                                                                                                                                                                                                                               | TV Channels             |      |                            |      |
| TV Channels - Detail         C-10         Searching Tip         C-30           Preview Panel - Layout         C-11         Search By Category         C-30           TV Channels - Action Menu         C-12         Search Options         C-30           Action Menu Options         C-12         Music         Intro to Music         C-32           Recording Options         C-13         Intro to Music         C-32           Series Options         C-13         My Music Folder         C-32           Conflict Management         C-14         Messages           Pay-Per-View (PPV)         C-15         Receiving Messages         C-32           Purchase PIN         C-15         New Message         C-33           Change Time Slot         C-16         WOW! ULTRASM App         Description           Intro to the WOW! ULTRASM App         Intro to the WOW! ULTRASM App         C-32           Intro to TV Categories         Guide Screen         C-32           Movies         C-18         Scheduling Recordings         C-33           Music         C-18         Search Screen         C-36           Music         C-18         Recorded TV Screen         C-36           Music         C-40         Settings Screen         C-40                                                                                                                                                                                                                                                                                                                                                                                                                                                                                                                                                                                                                                                                                                                                                                                                                                                                  |                         |      | •                          |      |
| Preview Panel - Layout         C-11         Search By Category         C-30           TV Channels - Action Menu         C-12         Search Options         C-30           Action Menu Options         C-12         Music           Recording Options         C-13         Intro to Music         C-32           Series Options         C-13         My Music Folder         C-32           Conflict Management         C-14         Messages         C-32           Pay-Per-View (PPV)         C-15         Receiving Messages         C-32           Purchase PIN         C-15         New Message         C-33           Change Time Slot         C-16         WOW! ULTRASM App         Description           Grid Guide         C-17         WOW! ULTRASM App         C-32           Intro to the WOW! ULTRASM App         C-32         Sign In         C-32           Sign In         C-32         Scheduling Recordings         C-33           Movies         C-18         Scheduling Recordings         C-33           Music         C-18         Recorded TV Screen         C-36           Favorites         C-19         Remote Screen         C-40           WOW! OnDemand         Intro to Photos         C-42           VOD O                                                                                                                                                                                                                                                                                                                                                                                                                                                                                                                                                                                                                                                                                                                                                                                                                                                                                   | ·                       |      |                            |      |
| TV Channels - Action Menu         C-12         Search Options         C-3           Action Menu Options         C-12         Music         Intro to Music         C-3           Series Options         C-13         My Music Folder         C-3           Conflict Management         C-14         Messages         C-3           Conflict Management         C-14         Messages         C-3           Pay-Per-View (PPV)         C-15         Receiving Messages         C-3           Purchase PIN         C-16         New Message         C-3           Change Time Slot         C-16         WOW! ULTRASM App         C-3           Grid Guide         C-17         Intro to the WOW! ULTRASM App         C-3           Intro to TV Categories         Guide Screen         C-3           Intro to TV Categories         C-18         Scheduling Recordings         C-3           Movies         C-18         Recorded TV Screen         C-3           Favorites         C-19         Remote Screen         C-4           WOW! OnDemand         Intro to Wow! VOD         C-4           Intro to Photos         C-4           VOD Options         C-21         My Photos Folder         C-4           WOD Options         C-21 <td></td> <td></td> <td></td> <td></td>                                                                                                                                                                                                                                                                                                                                                                                                                                                                                                                                                                                                                                                                                                                                                                                                                                              |                         |      |                            |      |
| Recording Options         C-13           Series Options         C-13           Conflict Management         C-14           Space Management         C-14           Space Management         C-14           Pay-Per-View (PPV)         C-15           Purchase PIN         C-15           Change Time Slot         C-16           Time Slot Tip         C-16           Grid Guide         C-17           WOW! ULTRASM App         C-34           Intro to the WOW! ULTRASM App         C-34           Intro to TV Categories         Guide Screen         C-35           Movies         C-18         Scheduling Recordings         C-35           Music         C-18         Recorded TV Screen         C-36           Favorites         C-19         Remote Screen         C-40           WOW! OnDemand         Settings Screen         C-40           WOW! VOD         C-20         Photos           Tip         C-21         Intro to Photos         C-42           VOD Options         C-21         My Photos Folder         C-43           Purchase PIN         C-21         C-21                                                                                                                                                                                                                                                                                                                                                                                                                                                                                                                                                                                                                                                                                                                                                                                                                                                                                                                                                                                                                                        | ·                       |      |                            |      |
| Recording Options         C-13           Series Options         C-13           Conflict Management         C-14           Space Management         C-14           Pay-Per-View (PPV)         C-15           Purchase PIN         C-15           Change Time Slot         C-16           Time Slot Tip         C-16           Grid Guide         C-17           TV Categories         Guide Screen           Intro to TV Categories         Guide Screen           Movies         C-18           Music         C-18           Favorites         C-19           Recorded TV Screen         C-36           WOW! OnDemand         Settings Screen         C-40           WOW! OnDemand         Intro to Photos         C-42           VOD Options         C-21         My Photos Folder         C-43           Purchase PIN         C-21         My Photos Folder         C-43                                                                                                                                                                                                                                                                                                                                                                                                                                                                                                                                                                                                                                                                                                                                                                                                                                                                                                                                                                                                                                                                                                                                                                                                                                                  | Action Menu Options     |      |                            |      |
| My Music Folder                                                                                                                                                                                                                                                                                                                                                                                                                                                                                                                                                                                                                                                                                                                                                                                                                                                                                                                                                                                                                                                                                                                                                                                                                                                                                                                                                                                                                                                                                                                                                                                                                                                                                                                                                                                                                                                                                                                                                                                                                                                                                                             | •                       |      |                            |      |
| Conflict Management         C-14           Space Management         C-14           Pay-Per-View (PPV)         C-15           Purchase PIN         C-15           Change Time Slot         C-16           Time Slot Tip         C-16           Grid Guide         C-17           TV Categories         Guide Screen           Intro to TV Categories         C-18           Movies         C-18           Music         C-18           Recorded TV Screen         C-38           Favorites         C-19           Remote Screen         C-40           WOW! OnDemand         C-20           Intro to WOW! VOD         C-20           Tip         C-21           VOD Options         C-21           Purchase PIN         C-21                                                                                                                                                                                                                                                                                                                                                                                                                                                                                                                                                                                                                                                                                                                                                                                                                                                                                                                                                                                                                                                                                                                                                                                                                                                                                                                                                                                                 | Series Options          |      |                            |      |
| Pay-Per-View (PPV)         C-15         Receiving Messages         C-33           Purchase PIN         C-15         New Message         C-33           Change Time Slot         C-16         WOW! ULTRASM App         C-34           Time Slot Tip         C-16         Intro to the WOW! ULTRASM App         C-34           Grid Guide         C-17         Sign In         C-34           TV Categories         C-18         Scheduling Recordings         C-35           Intro to TV Categories         C-18         Search Screen         C-35           Music         C-18         Recorded TV Screen         C-35           Favorites         C-19         Remote Screen         C-40           WOW! OnDemand         Settings Screen         C-40           Intro to WOW! VOD         C-20         Photos           Tip         C-21         Intro to Photos         C-42           VOD Options         C-21         My Photos Folder         C-43           Purchase PIN         C-21         C-21         C-21                                                                                                                                                                                                                                                                                                                                                                                                                                                                                                                                                                                                                                                                                                                                                                                                                                                                                                                                                                                                                                                                                                     | Conflict Management     |      | My Music Folder            |      |
| Pay-Per-View (PPV)         C-15         Receiving Messages         C-33           Purchase PIN         C-15         New Message         C-33           Change Time Slot         C-16         WOW! ULTRASM App         C-34           Time Slot Tip         C-16         Intro to the WOW! ULTRASM App         C-34           Grid Guide         C-17         Sign In         C-34           TV Categories         C-18         Scheduling Recordings         C-35           Intro to TV Categories         C-18         Search Screen         C-35           Music         C-18         Recorded TV Screen         C-35           Favorites         C-19         Remote Screen         C-40           WOW! OnDemand         Settings Screen         C-40           Intro to WOW! VOD         C-20         Photos           Tip         C-21         Intro to Photos         C-42           VOD Options         C-21         My Photos Folder         C-43           Purchase PIN         C-21         C-21         C-21                                                                                                                                                                                                                                                                                                                                                                                                                                                                                                                                                                                                                                                                                                                                                                                                                                                                                                                                                                                                                                                                                                     | Space Management        |      | Messages                   |      |
| Purchase PIN         C-15         New Message         C-33           Change Time Slot         C-16         WOW! ULTRASM App         C-34           Time Slot Tip         C-16         Intro to the WOW! ULTRASM App         C-34           Grid Guide         C-17         Sign In         C-34           TV Categories         Guide Screen         C-35           Intro to TV Categories         C-18         Scheduling Recordings         C-35           Movies         C-18         Search Screen         C-38           Music         C-18         Recorded TV Screen         C-35           Favorites         C-19         Remote Screen         C-40           WOW! OnDemand         Settings Screen         C-40           Intro to WOW! VOD         C-20         Photos           Tip         C-21         Intro to Photos         C-42           VOD Options         C-21         My Photos Folder         C-43           Purchase PIN         C-21         C-21         My Photos Folder         C-43                                                                                                                                                                                                                                                                                                                                                                                                                                                                                                                                                                                                                                                                                                                                                                                                                                                                                                                                                                                                                                                                                                           | Pay-Per-View (PPV)      |      |                            | C-33 |
| Time Slot Tip         C-16         WOW! ULTRASM App           Grid Guide         C-17         Intro to the WOW! ULTRASM App         C-34           Sign In         C-34         Sign In         C-35           Sign In         C-35         Sign In         C-35           Movies         C-18         Scheduling Recordings         C-35           Music         C-18         Recorded TV Screen         C-35           Favorites         C-19         Remote Screen         C-40           WOW! OnDemand         Settings Screen         C-40           Intro to WOW! VOD         C-20         Photos           Tip         C-21         Intro to Photos         C-42           VOD Options         C-21         My Photos Folder         C-43           Purchase PIN         C-21         C-21                                                                                                                                                                                                                                                                                                                                                                                                                                                                                                                                                                                                                                                                                                                                                                                                                                                                                                                                                                                                                                                                                                                                                                                                                                                                                                                           | Purchase PIN            |      |                            |      |
| Intro to the WOW! ULTRASM App. C-34 Sign In                                                                                                                                                                                                                                                                                                                                                                                                                                                                                                                                                                                                                                                                                                                                                                                                                                                                                                                                                                                                                                                                                                                                                                                                                                                                                                                                                                                                                                                                                                                                                                                                                                                                                                                                                                                                                                                                                                                                                                                                                                                                                 | Change Time Slot        |      | \A(O)\A(I)   III TD A SM A |      |
| Grid Guide         C-17         Sign In                                                                                                                                                                                                                                                                                                                                                                                                                                                                                                                                                                                                                                                                                                                                                                                                                                                                                                                                                                                                                                                                                                                                                                                                                                                                                                                                                                                                                                                                                                                                                                                                                                                                                                                                                                                                                                                                                                                                                                                                                                                                                     | Time Slot Tip           |      |                            |      |
| TV Categories         Guide Screen         C-35           Intro to TV Categories         C-18         Scheduling Recordings         C-37           Movies         C-18         Search Screen         C-38           Music         C-18         Recorded TV Screen         C-38           Favorites         C-19         Remote Screen         C-40           WOW! OnDemand         Settings Screen         C-40           Intro to WOW! VOD         C-20         Photos           Tip         C-21         Intro to Photos         C-42           VOD Options         C-21         My Photos Folder         C-43           Purchase PIN         C-21         C-21         C-21                                                                                                                                                                                                                                                                                                                                                                                                                                                                                                                                                                                                                                                                                                                                                                                                                                                                                                                                                                                                                                                                                                                                                                                                                                                                                                                                                                                                                                              | Grid Guide              | C-17 |                            |      |
| Intro to TV Categories                                                                                                                                                                                                                                                                                                                                                                                                                                                                                                                                                                                                                                                                                                                                                                                                                                                                                                                                                                                                                                                                                                                                                                                                                                                                                                                                                                                                                                                                                                                                                                                                                                                                                                                                                                                                                                                                                                                                                                                                                                                                                                      | TV Catagorias           |      | _                          |      |
| Movies         C-18         Search Screen         C-38           Music         C-18         Recorded TV Screen         C-38           Favorites         C-19         Remote Screen         C-40           WOW! OnDemand         Settings Screen         C-4           Intro to WOW! VOD         C-20         Photos           Tip         C-21         Intro to Photos         C-42           VOD Options         C-21         My Photos Folder         C-43           Purchase PIN         C-21         C-21         C-21                                                                                                                                                                                                                                                                                                                                                                                                                                                                                                                                                                                                                                                                                                                                                                                                                                                                                                                                                                                                                                                                                                                                                                                                                                                                                                                                                                                                                                                                                                                                                                                                  | _                       | C 10 |                            |      |
| Music         C-18         Recorded TV Screen         C-35           Favorites         C-19         Remote Screen         C-40           WOW! OnDemand         Settings Screen         C-4           Intro to WOW! VOD         C-20         Photos           Tip         C-21         Intro to Photos         C-42           VOD Options         C-21         My Photos Folder         C-43           Purchase PIN         C-21         C-21         C-21                                                                                                                                                                                                                                                                                                                                                                                                                                                                                                                                                                                                                                                                                                                                                                                                                                                                                                                                                                                                                                                                                                                                                                                                                                                                                                                                                                                                                                                                                                                                                                                                                                                                   | •                       |      |                            |      |
| WOW! OnDemand         C-19         Remote Screen         C-40           Intro to WOW! VOD         C-20         Photos           Tip         C-21         Intro to Photos         C-42           VOD Options         C-21         My Photos Folder         C-43           Purchase PIN         C-21         C-21         C-43                                                                                                                                                                                                                                                                                                                                                                                                                                                                                                                                                                                                                                                                                                                                                                                                                                                                                                                                                                                                                                                                                                                                                                                                                                                                                                                                                                                                                                                                                                                                                                                                                                                                                                                                                                                                |                         |      |                            |      |
| WOW! OnDemand         Settings Screen         C-4           Intro to WOW! VOD         C-20         Photos           Tip         C-21         Intro to Photos         C-42           VOD Options         C-21         My Photos Folder         C-43           Purchase PIN         C-21         Topical Purchase Pin         C-43                                                                                                                                                                                                                                                                                                                                                                                                                                                                                                                                                                                                                                                                                                                                                                                                                                                                                                                                                                                                                                                                                                                                                                                                                                                                                                                                                                                                                                                                                                                                                                                                                                                                                                                                                                                            |                         |      |                            |      |
| WOW! OnDemand         Photos           Intro to WOW! VOD                                                                                                                                                                                                                                                                                                                                                                                                                                                                                                                                                                                                                                                                                                                                                                                                                                                                                                                                                                                                                                                                                                                                                                                                                                                                                                                                                                                                                                                                                                                                                                                                                                                                                                                                                                                                                                                                                                                                                                                                                                                                    | Favorites               | C-19 |                            |      |
| Tip                                                                                                                                                                                                                                                                                                                                                                                                                                                                                                                                                                                                                                                                                                                                                                                                                                                                                                                                                                                                                                                                                                                                                                                                                                                                                                                                                                                                                                                                                                                                                                                                                                                                                                                                                                                                                                                                                                                                                                                                                                                                                                                         | WOW! OnDemand           |      | Settings Screen            | C-4  |
| VOD Options                                                                                                                                                                                                                                                                                                                                                                                                                                                                                                                                                                                                                                                                                                                                                                                                                                                                                                                                                                                                                                                                                                                                                                                                                                                                                                                                                                                                                                                                                                                                                                                                                                                                                                                                                                                                                                                                                                                                                                                                                                                                                                                 | Intro to WOW! VOD       | C-20 | Photos                     |      |
| Purchase PIN                                                                                                                                                                                                                                                                                                                                                                                                                                                                                                                                                                                                                                                                                                                                                                                                                                                                                                                                                                                                                                                                                                                                                                                                                                                                                                                                                                                                                                                                                                                                                                                                                                                                                                                                                                                                                                                                                                                                                                                                                                                                                                                | Tip                     |      | Intro to Photos            | C-42 |
|                                                                                                                                                                                                                                                                                                                                                                                                                                                                                                                                                                                                                                                                                                                                                                                                                                                                                                                                                                                                                                                                                                                                                                                                                                                                                                                                                                                                                                                                                                                                                                                                                                                                                                                                                                                                                                                                                                                                                                                                                                                                                                                             | VOD Options             |      | My Photos Folder           | C-43 |
| My Rentals                                                                                                                                                                                                                                                                                                                                                                                                                                                                                                                                                                                                                                                                                                                                                                                                                                                                                                                                                                                                                                                                                                                                                                                                                                                                                                                                                                                                                                                                                                                                                                                                                                                                                                                                                                                                                                                                                                                                                                                                                                                                                                                  | Purchase PIN            |      |                            |      |
|                                                                                                                                                                                                                                                                                                                                                                                                                                                                                                                                                                                                                                                                                                                                                                                                                                                                                                                                                                                                                                                                                                                                                                                                                                                                                                                                                                                                                                                                                                                                                                                                                                                                                                                                                                                                                                                                                                                                                                                                                                                                                                                             | My Rentals              |      |                            |      |