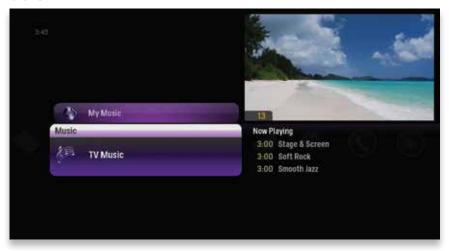

o see TV programming, but most of the other features of ULTRA are accessible through the Smart Menu setup.



## TV CATEGORIES

The Media Player comes with several programming categories for viewers who know what they like to watch and want an easier way to find it.

## **Intro to TV Categories**

The Smart Menu contains a group of programming Category Cards - Favorites, News, Kids, Music, Sports, Movies, HDTV and Netflix - each which contain the available shows as defined for that category, including live TV, recorded TV and PPV. The TV Categories act as filters of all of the content available. The programs that appear in each TV Category depend on what is airing at the current time slot.



## **Movies**

The Movies category displays movies from live TV, recorded TV and PPV.

### Music



The Music category gives you access to all of the TV Music channels provided by WOW!. If you have enabled HomeConnect, you can also see your own music files here. See the HomeConnect chapter for more information.



## **Favorites**



You can build a Favorites list from the channels that appear in the TV Channels category.

To add a channel to your Favorites, press INFO with that channel in focus and choose "add to favorites." You can delete a single channel from your Favorites by selecting "remove from favorites" in the action menu. You can also press CLEAR when that channel is selected.

To clear your entire Favorites list, select the Options card (you might need to scroll down to see it) and then choose "clear all" in the action menu.

When you add a folder or piece of media from you