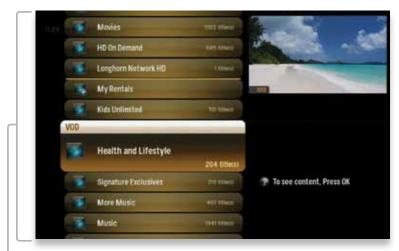

# CONTENTS

| Intro to the Smart Menu                                                                                                                                                                                                                                                                                                                                                                                                                                                                                                                                                                                                                                                                                                                                                                                                                                                                                                                                                                                                                                                                                                                                                                                                                                                                                                                                                                                                                                                                                                                                                                                                                                                                                                                                                                                                                                                                                                                                                                                                                                                                                                     | Smart Menu              |      | Recorded TV                |      |
|-----------------------------------------------------------------------------------------------------------------------------------------------------------------------------------------------------------------------------------------------------------------------------------------------------------------------------------------------------------------------------------------------------------------------------------------------------------------------------------------------------------------------------------------------------------------------------------------------------------------------------------------------------------------------------------------------------------------------------------------------------------------------------------------------------------------------------------------------------------------------------------------------------------------------------------------------------------------------------------------------------------------------------------------------------------------------------------------------------------------------------------------------------------------------------------------------------------------------------------------------------------------------------------------------------------------------------------------------------------------------------------------------------------------------------------------------------------------------------------------------------------------------------------------------------------------------------------------------------------------------------------------------------------------------------------------------------------------------------------------------------------------------------------------------------------------------------------------------------------------------------------------------------------------------------------------------------------------------------------------------------------------------------------------------------------------------------------------------------------------------------|-------------------------|------|----------------------------|------|
| Mini TV                                                                                                                                                                                                                                                                                                                                                                                                                                                                                                                                                                                                                                                                                                                                                                                                                                                                                                                                                                                                                                                                                                                                                                                                                                                                                                                                                                                                                                                                                                                                                                                                                                                                                                                                                                                                                                                                                                                                                                                                                                                                                                                     | Intro to the Smart Menu |      | Intro to Recorded TV       |      |
| Action Menus                                                                                                                                                                                                                                                                                                                                                                                                                                                                                                                                                                                                                                                                                                                                                                                                                                                                                                                                                                                                                                                                                                                                                                                                                                                                                                                                                                                                                                                                                                                                                                                                                                                                                                                                                                                                                                                                                                                                                                                                                                                                                                                | The Smart Menu - Layout | C-3  | Recorded TV - Layout       | C-23 |
| Full-screen TV           Flip Bar.         C-25           Flip Bar - Layout         C-6           See All Times         C-6           Controlling Live TV.         C-7           The Buffer         C-7           Player Bar         C-8           Automatic Conflict Detection         C-9           Screen Saver.         C-9           TV Channels         Search By Title.           TV Channels - Layout         C-10           TV Channels - Detail         C-10           Preview Panel - Layout         C-11           TV Channels - Action Menu         C-12           Action Menu Options         C-12           Recording Options         C-3           Series Options         C-3           Series Options         C-3           Search By Title         C-26           Search By Gategory         C-30           Music         C-13           Music         C-13           Music         C-13           Music Folder                                                                                                                                                                                                                                                                                                                                                                                                                                                                                                                                                                                                                                                                                                                                                                                                                                                                                                                                                                                                                   | Mini TV                 | C-4  | Management                 | C-24 |
| Flip Bar                                                                                                                                                                                                                                                                                                                                                                                                                                                                                                                                                                                                                                                                                                                                                                                                                                                                                                                                                                                                                                                                                                                                                                                                                                                                                                                                                                                                                                                                                                                                                                                                                                                                                                                                                                                                                                                                                                                                                                                                                                                                                                                    |                         |      |                            | C-24 |
| Flip Bar - Layout                                                                                                                                                                                                                                                                                                                                                                                                                                                                                                                                                                                                                                                                                                                                                                                                                                                                                                                                                                                                                                                                                                                                                                                                                                                                                                                                                                                                                                                                                                                                                                                                                                                                                                                                                                                                                                                                                                                                                                                                                                                                                                           | Full-screen TV          |      | Options Card               | C-25 |
| See All Times                                                                                                                                                                                                                                                                                                                                                                                                                                                                                                                                                                                                                                                                                                                                                                                                                                                                                                                                                                                                                                                                                                                                                                                                                                                                                                                                                                                                                                                                                                                                                                                                                                                                                                                                                                                                                                                                                                                                                                                                                                                                                                               | •                       |      | Canceled and Deleted       | C-25 |
| Controlling Live TV                                                                                                                                                                                                                                                                                                                                                                                                                                                                                                                                                                                                                                                                                                                                                                                                                                                                                                                                                                                                                                                                                                                                                                                                                                                                                                                                                                                                                                                                                                                                                                                                                                                                                                                                                                                                                                                                                                                                                                                                                                                                                                         | Flip Bar - Layout       |      | Scheduled to Record        | C-25 |
| The Buffer         C-7         Recording Defaults         C-26           Player Bar         C-8         Recording Space         C-22           Automatic Conflict Detection         C-9         Screen Saver         C-9           TV Channels         Search         Intro to Search         C-26           TV Channels - Layout         C-10         Search By Title         C-26           TV Channels - Detail         C-10         Search By Keyword         C-30           TV Channels - Detail         C-10         Search By Category         C-30           TV Channels - Action Menu         C-12         Search By Category         C-30           TV Channels - Action Menu         C-12         Search By Category         C-30           Action Menu Options         C-12         Music         C-30           Recording Options         C-13         Music         C-30           Recording Options         C-13         Music         C-30           Recording Options         C-13         Music         C-30           Conflict Management         C-14         Messages         C-33           Pay-Per-View (PPV)         C-15         Receiving Messages         C-33           Change Time Slot         C-16         Time Slot Tip </td <td></td> <td></td> <td></td> <td></td>                                                                                                                                                                                                                                                                                                                                                                                                                                                                                                                                                                                                                                                                                                                                                                                                                        |                         |      |                            |      |
| Player Bar                                                                                                                                                                                                                                                                                                                                                                                                                                                                                                                                                                                                                                                                                                                                                                                                                                                                                                                                                                                                                                                                                                                                                                                                                                                                                                                                                                                                                                                                                                                                                                                                                                                                                                                                                                                                                                                                                                                                                                                                                                                                                                                  | •                       |      | ·                          |      |
| Automatic Conflict Detection   C-9   Screen Saver                                                                                                                                                                                                                                                                                                                                                                                                                                                                                                                                                                                                                                                                                                                                                                                                                                                                                                                                                                                                                                                                                                                                                                                                                                                                                                                                                                                                                                                                                                                                                                                                                                                                                                                                                                                                                                                                                                                                                                                                                                                                           |                         |      |                            |      |
| Scarch   Search   Intro to Search   Intro to Search   Search By Title   C-26   Search By Title   C-30   Search By Keyword   C-30   Search By Keyword   C-30   Search By Keyword   C-30   Search By Keyword   C-30   Search By Category   C-30   C-30   Search By Category   C-30   C-30 | •                       |      | Recording Space            | C-27 |
| Intro to Search   C-26                                                                                                                                                                                                                                                                                                                                                                                                                                                                                                                                                                                                                                                                                                                                                                                                                                                                                                                                                                                                                                                                                                                                                                                                                                                                                                                                                                                                                                                                                                                                                                                                                                                                                                                                                                                                                                                                                                                                                                                                                                                                                                      |                         |      | Search                     |      |
| TV Channels - Layout         C-10         Search By Keyword         C-30           TV Channels - Detail         C-10         Searching Tip         C-30           Preview Panel - Layout         C-11         Search By Category         C-30           TV Channels - Action Menu         C-12         Search By Category         C-30           Action Menu Options         C-12         Search Options         C-30           Action Menu Options         C-12         Music         Intro to Music         C-32           Recording Options         C-13         Intro to Music         C-32           Series Options         C-13         Intro to Music         C-32           Conflict Management         C-14         Messages           Pay-Per-View (PPV)         C-15         Receiving Messages         C-32           Purchase PIN         C-15         New Message         C-33           Change Time Slot         C-16         WOW! ULTRASM App         Decay of the Wow! ULTRASM App         C-34           Forid Guide         C-17         Scheduling Recordings         C-33           Intro to TV Categories         C-18         Scheduling Recordings         C-33           Movies         C-18         Recorded TV Screen         C-35                                                                                                                                                                                                                                                                                                                                                                                                                                                                                                                                                                                                                                                                                                                                                                                                                                                               | Screen Saver            |      |                            | C-28 |
| TV Channels - Layout         C-10         Search By Keyword         C-30           TV Channels - Detail         C-10         Searching Tip         C-30           Preview Panel - Layout         C-11         Search By Category         C-30           TV Channels - Action Menu         C-12         Search By Category         C-30           Action Menu Options         C-12         Search Options         C-30           Action Menu Options         C-12         Music         Intro to Music         C-32           Recording Options         C-13         Intro to Music         C-32           Series Options         C-13         Intro to Music         C-32           Conflict Management         C-14         Messages           Pay-Per-View (PPV)         C-15         Receiving Messages         C-32           Purchase PIN         C-15         New Message         C-33           Change Time Slot         C-16         WOW! ULTRASM App         Decay of the Wow! ULTRASM App         C-34           Forid Guide         C-17         Scheduling Recordings         C-33           Intro to TV Categories         C-18         Scheduling Recordings         C-33           Movies         C-18         Recorded TV Screen         C-35                                                                                                                                                                                                                                                                                                                                                                                                                                                                                                                                                                                                                                                                                                                                                                                                                                                               | TV Channels             |      |                            |      |
| TV Channels - Detail         C-10         Searching Tip         C-30           Preview Panel - Layout         C-11         Search By Category         C-30           TV Channels - Action Menu         C-12         Search Options         C-30           Action Menu Options         C-12         Music         Intro to Music         C-32           Recording Options         C-13         Intro to Music         C-32           Series Options         C-13         My Music Folder         C-32           Conflict Management         C-14         Messages           Pay-Per-View (PPV)         C-15         Receiving Messages         C-32           Purchase PIN         C-15         New Message         C-33           Change Time Slot         C-16         WOW! ULTRASM App         Description           Intro to the WOW! ULTRASM App         Intro to the WOW! ULTRASM App         C-32           Intro to TV Categories         Guide Screen         C-32           Movies         C-18         Scheduling Recordings         C-33           Music         C-18         Search Screen         C-36           Music         C-18         Recorded TV Screen         C-36           Music         C-40         Settings Screen         C-40                                                                                                                                                                                                                                                                                                                                                                                                                                                                                                                                                                                                                                                                                                                                                                                                                                                                  |                         |      | •                          |      |
| Preview Panel - Layout         C-11         Search By Category         C-30           TV Channels - Action Menu         C-12         Search Options         C-30           Action Menu Options         C-12         Music           Recording Options         C-13         Intro to Music         C-32           Series Options         C-13         My Music Folder         C-32           Conflict Management         C-14         Messages         C-32           Pay-Per-View (PPV)         C-15         Receiving Messages         C-32           Purchase PIN         C-15         New Message         C-33           Change Time Slot         C-16         WOW! ULTRASM App         Description           Grid Guide         C-17         WOW! ULTRASM App         C-32           Intro to the WOW! ULTRASM App         C-32         Sign In         C-32           Sign In         C-32         Scheduling Recordings         C-33           Movies         C-18         Scheduling Recordings         C-33           Music         C-18         Recorded TV Screen         C-36           Favorites         C-19         Remote Screen         C-40           WOW! OnDemand         Intro to Photos         C-42           VOD O                                                                                                                                                                                                                                                                                                                                                                                                                                                                                                                                                                                                                                                                                                                                                                                                                                                                                   | ·                       |      |                            |      |
| TV Channels - Action Menu         C-12         Search Options         C-3           Action Menu Options         C-12         Music         Intro to Music         C-3           Series Options         C-13         My Music Folder         C-3           Conflict Management         C-14         Messages         C-3           Conflict Management         C-14         Messages         C-3           Pay-Per-View (PPV)         C-15         Receiving Messages         C-3           Purchase PIN         C-16         New Message         C-3           Change Time Slot         C-16         WOW! ULTRASM App         C-3           Grid Guide         C-17         Intro to the WOW! ULTRASM App         C-3           Intro to TV Categories         Guide Screen         C-3           Intro to TV Categories         C-18         Scheduling Recordings         C-3           Movies         C-18         Recorded TV Screen         C-3           Favorites         C-19         Remote Screen         C-4           WOW! OnDemand         Intro to Wow! VOD         C-4           Intro to Photos         C-4           VOD Options         C-21         My Photos Folder         C-4           WOD Options         C-21 <td></td> <td></td> <td></td> <td></td>                                                                                                                                                                                                                                                                                                                                                                                                                                                                                                                                                                                                                                                                                                                                                                                                                                              |                         |      |                            |      |
| Recording Options         C-13           Series Options         C-13           Conflict Management         C-14           Space Management         C-14           Space Management         C-14           Pay-Per-View (PPV)         C-15           Purchase PIN         C-15           Change Time Slot         C-16           Time Slot Tip         C-16           Grid Guide         C-17           WOW! ULTRASM App         C-34           Intro to the WOW! ULTRASM App         C-34           Intro to TV Categories         Guide Screen         C-35           Movies         C-18         Scheduling Recordings         C-35           Music         C-18         Recorded TV Screen         C-36           Favorites         C-19         Remote Screen         C-40           WOW! OnDemand         Settings Screen         C-40           WOW! VOD         C-20         Photos           Tip         C-21         Intro to Photos         C-42           VOD Options         C-21         My Photos Folder         C-43           Purchase PIN         C-21         C-21                                                                                                                                                                                                                                                                                                                                                                                                                                                                                                                                                                                                                                                                                                                                                                                                                                                                                                                                                                                                                                        | ·                       |      |                            |      |
| Recording Options         C-13           Series Options         C-13           Conflict Management         C-14           Space Management         C-14           Pay-Per-View (PPV)         C-15           Purchase PIN         C-15           Change Time Slot         C-16           Time Slot Tip         C-16           Grid Guide         C-17           TV Categories         Guide Screen           Intro to TV Categories         Guide Screen           Movies         C-18           Music         C-18           Favorites         C-19           Recorded TV Screen         C-36           WOW! OnDemand         Settings Screen         C-40           WOW! OnDemand         Intro to Photos         C-42           VOD Options         C-21         My Photos Folder         C-43           Purchase PIN         C-21         My Photos Folder         C-43                                                                                                                                                                                                                                                                                                                                                                                                                                                                                                                                                                                                                                                                                                                                                                                                                                                                                                                                                                                                                                                                                                                                                                                                                                                  | Action Menu Options     |      |                            |      |
| My Music Folder                                                                                                                                                                                                                                                                                                                                                                                                                                                                                                                                                                                                                                                                                                                                                                                                                                                                                                                                                                                                                                                                                                                                                                                                                                                                                                                                                                                                                                                                                                                                                                                                                                                                                                                                                                                                                                                                                                                                                                                                                                                                                                             | •                       |      |                            |      |
| Conflict Management         C-14           Space Management         C-14           Pay-Per-View (PPV)         C-15           Purchase PIN         C-15           Change Time Slot         C-16           Time Slot Tip         C-16           Grid Guide         C-17           TV Categories         Guide Screen           Intro to TV Categories         C-18           Movies         C-18           Music         C-18           Recorded TV Screen         C-38           Favorites         C-19           Remote Screen         C-40           WOW! OnDemand         C-20           Intro to WOW! VOD         C-20           Tip         C-21           VOD Options         C-21           Purchase PIN         C-21                                                                                                                                                                                                                                                                                                                                                                                                                                                                                                                                                                                                                                                                                                                                                                                                                                                                                                                                                                                                                                                                                                                                                                                                                                                                                                                                                                                                 | Series Options          |      |                            |      |
| Pay-Per-View (PPV)         C-15         Receiving Messages         C-33           Purchase PIN         C-15         New Message         C-33           Change Time Slot         C-16         WOW! ULTRASM App         C-34           Time Slot Tip         C-16         Intro to the WOW! ULTRASM App         C-34           Grid Guide         C-17         Sign In         C-34           TV Categories         C-18         Scheduling Recordings         C-35           Intro to TV Categories         C-18         Search Screen         C-35           Music         C-18         Recorded TV Screen         C-35           Favorites         C-19         Remote Screen         C-40           WOW! OnDemand         Settings Screen         C-40           Intro to WOW! VOD         C-20         Photos           Tip         C-21         Intro to Photos         C-42           VOD Options         C-21         My Photos Folder         C-43           Purchase PIN         C-21         C-21         C-21                                                                                                                                                                                                                                                                                                                                                                                                                                                                                                                                                                                                                                                                                                                                                                                                                                                                                                                                                                                                                                                                                                     | Conflict Management     |      | My Music Folder            |      |
| Pay-Per-View (PPV)         C-15         Receiving Messages         C-33           Purchase PIN         C-15         New Message         C-33           Change Time Slot         C-16         WOW! ULTRASM App         C-34           Time Slot Tip         C-16         Intro to the WOW! ULTRASM App         C-34           Grid Guide         C-17         Sign In         C-34           TV Categories         C-18         Scheduling Recordings         C-35           Intro to TV Categories         C-18         Search Screen         C-35           Music         C-18         Recorded TV Screen         C-35           Favorites         C-19         Remote Screen         C-40           WOW! OnDemand         Settings Screen         C-40           Intro to WOW! VOD         C-20         Photos           Tip         C-21         Intro to Photos         C-42           VOD Options         C-21         My Photos Folder         C-43           Purchase PIN         C-21         C-21         C-21                                                                                                                                                                                                                                                                                                                                                                                                                                                                                                                                                                                                                                                                                                                                                                                                                                                                                                                                                                                                                                                                                                     | Space Management        |      | Messages                   |      |
| Purchase PIN         C-15         New Message         C-33           Change Time Slot         C-16         WOW! ULTRASM App         C-34           Time Slot Tip         C-16         Intro to the WOW! ULTRASM App         C-34           Grid Guide         C-17         Sign In         C-34           TV Categories         Guide Screen         C-35           Intro to TV Categories         C-18         Scheduling Recordings         C-35           Movies         C-18         Search Screen         C-38           Music         C-18         Recorded TV Screen         C-35           Favorites         C-19         Remote Screen         C-40           WOW! OnDemand         Settings Screen         C-40           Intro to WOW! VOD         C-20         Photos           Tip         C-21         Intro to Photos         C-42           VOD Options         C-21         My Photos Folder         C-43           Purchase PIN         C-21         C-21         My Photos Folder         C-43                                                                                                                                                                                                                                                                                                                                                                                                                                                                                                                                                                                                                                                                                                                                                                                                                                                                                                                                                                                                                                                                                                           | Pay-Per-View (PPV)      |      |                            | C-33 |
| Time Slot Tip         C-16         WOW! ULTRASM App           Grid Guide         C-17         Intro to the WOW! ULTRASM App         C-34           Sign In         C-34         Sign In         C-35           Sign In         C-35         Sign In         C-35           Movies         C-18         Scheduling Recordings         C-35           Music         C-18         Recorded TV Screen         C-35           Favorites         C-19         Remote Screen         C-40           WOW! OnDemand         Settings Screen         C-40           Intro to WOW! VOD         C-20         Photos           Tip         C-21         Intro to Photos         C-42           VOD Options         C-21         My Photos Folder         C-43           Purchase PIN         C-21         C-21                                                                                                                                                                                                                                                                                                                                                                                                                                                                                                                                                                                                                                                                                                                                                                                                                                                                                                                                                                                                                                                                                                                                                                                                                                                                                                                           | Purchase PIN            |      |                            |      |
| Intro to the WOW! ULTRASM App. C-34 Sign In                                                                                                                                                                                                                                                                                                                                                                                                                                                                                                                                                                                                                                                                                                                                                                                                                                                                                                                                                                                                                                                                                                                                                                                                                                                                                                                                                                                                                                                                                                                                                                                                                                                                                                                                                                                                                                                                                                                                                                                                                                                                                 | Change Time Slot        |      | \A(O)\A(I)   III TD A SM A |      |
| Grid Guide         C-17         Sign In                                                                                                                                                                                                                                                                                                                                                                                                                                                                                                                                                                                                                                                                                                                                                                                                                                                                                                                                                                                                                                                                                                                                                                                                                                                                                                                                                                                                                                                                                                                                                                                                                                                                                                                                                                                                                                                                                                                                                                                                                                                                                     | Time Slot Tip           |      |                            |      |
| TV Categories         Guide Screen         C-35           Intro to TV Categories         C-18         Scheduling Recordings         C-37           Movies         C-18         Search Screen         C-38           Music         C-18         Recorded TV Screen         C-38           Favorites         C-19         Remote Screen         C-40           WOW! OnDemand         Settings Screen         C-40           Intro to WOW! VOD         C-20         Photos           Tip         C-21         Intro to Photos         C-42           VOD Options         C-21         My Photos Folder         C-43           Purchase PIN         C-21         C-21         C-21                                                                                                                                                                                                                                                                                                                                                                                                                                                                                                                                                                                                                                                                                                                                                                                                                                                                                                                                                                                                                                                                                                                                                                                                                                                                                                                                                                                                                                              | Grid Guide              | C-17 |                            |      |
| Intro to TV Categories                                                                                                                                                                                                                                                                                                                                                                                                                                                                                                                                                                                                                                                                                                                                                                                                                                                                                                                                                                                                                                                                                                                                                                                                                                                                                                                                                                                                                                                                                                                                                                                                                                                                                                                                                                                                                                                                                                                                                                                                                                                                                                      | TV Catagorias           |      | _                          |      |
| Movies         C-18         Search Screen         C-38           Music         C-18         Recorded TV Screen         C-38           Favorites         C-19         Remote Screen         C-40           WOW! OnDemand         Settings Screen         C-4           Intro to WOW! VOD         C-20         Photos           Tip         C-21         Intro to Photos         C-42           VOD Options         C-21         My Photos Folder         C-43           Purchase PIN         C-21         C-21         C-21                                                                                                                                                                                                                                                                                                                                                                                                                                                                                                                                                                                                                                                                                                                                                                                                                                                                                                                                                                                                                                                                                                                                                                                                                                                                                                                                                                                                                                                                                                                                                                                                  | _                       | C 10 |                            |      |
| Music         C-18         Recorded TV Screen         C-35           Favorites         C-19         Remote Screen         C-40           WOW! OnDemand         Settings Screen         C-4           Intro to WOW! VOD         C-20         Photos           Tip         C-21         Intro to Photos         C-42           VOD Options         C-21         My Photos Folder         C-43           Purchase PIN         C-21         C-21         C-21                                                                                                                                                                                                                                                                                                                                                                                                                                                                                                                                                                                                                                                                                                                                                                                                                                                                                                                                                                                                                                                                                                                                                                                                                                                                                                                                                                                                                                                                                                                                                                                                                                                                   | •                       |      |                            |      |
| WOW! OnDemand         C-19         Remote Screen         C-40           Intro to WOW! VOD         C-20         Photos           Tip         C-21         Intro to Photos         C-42           VOD Options         C-21         My Photos Folder         C-43           Purchase PIN         C-21         C-21         C-43                                                                                                                                                                                                                                                                                                                                                                                                                                                                                                                                                                                                                                                                                                                                                                                                                                                                                                                                                                                                                                                                                                                                                                                                                                                                                                                                                                                                                                                                                                                                                                                                                                                                                                                                                                                                |                         |      |                            |      |
| WOW! OnDemand         Settings Screen         C-4           Intro to WOW! VOD         C-20         Photos           Tip         C-21         Intro to Photos         C-42           VOD Options         C-21         My Photos Folder         C-43           Purchase PIN         C-21         Topical Purchase Pin         C-43                                                                                                                                                                                                                                                                                                                                                                                                                                                                                                                                                                                                                                                                                                                                                                                                                                                                                                                                                                                                                                                                                                                                                                                                                                                                                                                                                                                                                                                                                                                                                                                                                                                                                                                                                                                            |                         |      |                            |      |
| WOW! OnDemand         Photos           Intro to WOW! VOD                                                                                                                                                                                                                                                                                                                                                                                                                                                                                                                                                                                                                                                                                                                                                                                                                                                                                                                                                                                                                                                                                                                                                                                                                                                                                                                                                                                                                                                                                                                                                                                                                                                                                                                                                                                                                                                                                                                                                                                                                                                                    | Favorites               | C-19 |                            |      |
| Tip                                                                                                                                                                                                                                                                                                                                                                                                                                                                                                                                                                                                                                                                                                                                                                                                                                                                                                                                                                                                                                                                                                                                                                                                                                                                                                                                                                                                                                                                                                                                                                                                                                                                                                                                                                                                                                                                                                                                                                                                                                                                                                                         | WOW! OnDemand           |      | Settings Screen            | C-4  |
| VOD Options                                                                                                                                                                                                                                                                                                                                                                                                                                                                                                                                                                                                                                                                                                                                                                                                                                                                                                                                                                                                                                                                                                                                                                                                                                                                                                                                                                                                                                                                                                                                                                                                                                                                                                                                                                                                                                                                                                                                                                                                                                                                                                                 | Intro to WOW! VOD       | C-20 | Photos                     |      |
| Purchase PIN                                                                                                                                                                                                                                                                                                                                                                                                                                                                                                                                                                                                                                                                                                                                                                                                                                                                                                                                                                                                                                                                                                                                                                                                                                                                                                                                                                                                                                                                                                                                                                                                                                                                                                                                                                                                                                                                                                                                                                                                                                                                                                                | Tip                     |      | Intro to Photos            | C-42 |
|                                                                                                                                                                                                                                                                                                                                                                                                                                                                                                                                                                                                                                                                                                                                                                                                                                                                                                                                                                                                                                                                                                                                                                                                                                                                                                                                                                                                                                                                                                                                                                                                                                                                                                                                                                                                                                                                                                                                                                                                                                                                                                                             | VOD Options             |      | My Photos Folder           | C-43 |
| My Rentals                                                                                                                                                                                                                                                                                                                                                                                                                                                                                                                                                                                                                                                                                                                                                                                                                                                                                                                                                                                                                                                                                                                                                                                                                                                                                                                                                                                                                                                                                                                                                                                                                                                                                                                                                                                                                                                                                                                                                                                                                                                                                                                  | Purchase PIN            |      |                            |      |
|                                                                                                                                                                                                                                                                                                                                                                                                                                                                                                                                                                                                                                                                                                                                                                                                                                                                                                                                                                                                                                                                                                                                                                                                                                                                                                                                                                                                                                                                                                                                                                                                                                                                                                                                                                                                                                                                                                                                                                                                                                                                                                                             | My Rentals              |      |                            |      |