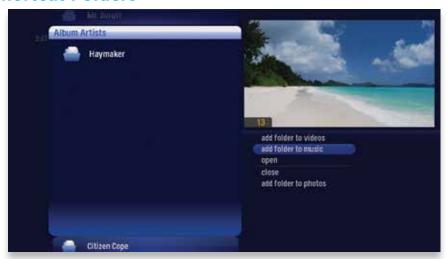

omputer for easy access. The folder structure that appears may vary across different computers and DLNA servers.





# **Playing Media**

- To access your content, choose a computer from the list on screen and press OK.
- Highlight a folder of content and press **OK**.
- Select an individual file that you would like to play and press **OK**.
- If you have a folder selected, and you would like to view a list of options for the content of that folder, press **INFO** and an action menu will appear.

# **Supported Files**

- Photo: JPEG, GIF\*, BMP\* and PNG\* files.
- Music: MP3, WMA, and AAC (unprotected files), and LPCM files.
- Video: MPEG-1, MPEG-2, MPEG-4, H.264, and WMV files.
- \*These file types are available through DLNA\* servers that support transcoding.

## **Shortcut Folders**



For easy access, you can add content to the shortcut folders. If you press **INFO** with a folder selected, you'll then choose between "add folder to music," "add folder to photos," and "add folder to videos." The folder of content will then appear in the relevant shortcut folder, and if you've chosen music or photos, it will appear in that category as well.

#### To add content:

(Example is related to music, but the same can be done for photos and video files.)

- 1. Select the HomeConnect category.
- 2. Select the computer whose content you would like to add. (Your computer must be on and connected to the network.)
- **3.** Browse through that computer's file structure until you find the music files.
- 4. Press OK, and choose "add folder to music" or "add item to music."
- **5.** The