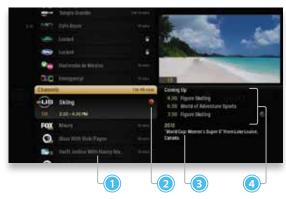

e channels available these days, it's tough to know your options. The TV Channels category makes it easy to find what you want to watch.

## **TV Channels - Layout**

#### 1. AVAILABLE TV **PROGRAMS**

The list displays all of the programs available in your TV lineup that are currently airing.

#### 2. RECORDING ICON

Icon tells you the status of your recording.









#### TV Channels - Detail

Different areas of the card provide more information about the TV program in focus.

#### 1. CATEGORY

The name of the category that is in focus.

#### 2. SHOW TITLE

The name of the program in focus.

#### 3. REMAINING TIME

The selected program's remaining duration.

#### 4. CHANNEL LOGO

The channel logo of the selected program.

#### 5. CHANNEL NUMBER

The selected program's channel number.



#### 3. INFO PANEL

Program information about the show in focus.

#### 4. PROGRAM INFORMATION

Displays the next three upcoming shows that will air on the channel in focus.



#### 6. PROGRAM SCHEDULE

The selected program's air time.

#### 7. RECORDING ICON

An icon is displayed here if the selected program is currently recording or scheduled to record.



## **Preview Panel - Layout**



Press the right arrow button to preview what is coming up on the selected channel. Upcoming programs will be displayed in the panel on the right, under the Mini TV.

For a shortcut back to the present time, press the **MENU** button.

If you see a show you would like to record, press the **RECORD** or the **INFO** button, which will bring up an action menu with recording options.

#### 1. CHANNEL LOGO