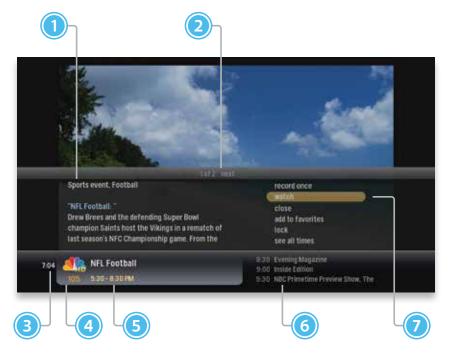

# CONTENTS

| Intro to the Smart Menu                                                                                                                                                                                                                                                                                                                                                                                                                                                                                                                                                                                                                                                                                                                                                                                                                                                                                                                                                                                                                                                                                                                                                                                                                                                                                                                                                                                                                                                                                                                                                                                                                                                                                                                                                                                                                                                                                                                                                                                                                                                                                                     | Smart Menu              |      | Recorded TV                |      |
|-----------------------------------------------------------------------------------------------------------------------------------------------------------------------------------------------------------------------------------------------------------------------------------------------------------------------------------------------------------------------------------------------------------------------------------------------------------------------------------------------------------------------------------------------------------------------------------------------------------------------------------------------------------------------------------------------------------------------------------------------------------------------------------------------------------------------------------------------------------------------------------------------------------------------------------------------------------------------------------------------------------------------------------------------------------------------------------------------------------------------------------------------------------------------------------------------------------------------------------------------------------------------------------------------------------------------------------------------------------------------------------------------------------------------------------------------------------------------------------------------------------------------------------------------------------------------------------------------------------------------------------------------------------------------------------------------------------------------------------------------------------------------------------------------------------------------------------------------------------------------------------------------------------------------------------------------------------------------------------------------------------------------------------------------------------------------------------------------------------------------------|-------------------------|------|----------------------------|------|
| Mini TV                                                                                                                                                                                                                                                                                                                                                                                                                                                                                                                                                                                                                                                                                                                                                                                                                                                                                                                                                                                                                                                                                                                                                                                                                                                                                                                                                                                                                                                                                                                                                                                                                                                                                                                                                                                                                                                                                                                                                                                                                                                                                                                     | Intro to the Smart Menu |      | Intro to Recorded TV       |      |
| Action Menus                                                                                                                                                                                                                                                                                                                                                                                                                                                                                                                                                                                                                                                                                                                                                                                                                                                                                                                                                                                                                                                                                                                                                                                                                                                                                                                                                                                                                                                                                                                                                                                                                                                                                                                                                                                                                                                                                                                                                                                                                                                                                                                | The Smart Menu - Layout | C-3  | Recorded TV - Layout       | C-23 |
| Full-screen TV           Flip Bar.         C-25           Flip Bar - Layout         C-6           See All Times         C-6           Controlling Live TV.         C-7           The Buffer         C-7           Player Bar         C-8           Automatic Conflict Detection         C-9           Screen Saver.         C-9           TV Channels         Search By Title.           TV Channels - Layout         C-10           TV Channels - Detail         C-10           Preview Panel - Layout         C-11           TV Channels - Action Menu         C-12           Action Menu Options         C-12           Recording Options         C-3           Series Options         C-3           Series Options         C-3           Search By Title         C-26           Search By Gategory         C-30           Music         C-13           Music         C-13           Music         C-13           Music Folder                                                                                                                                                                                                                                                                                                                                                                                                                                                                                                                                                                                                                                                                                                                                                                                                                                                                                                                                                                                                                   | Mini TV                 | C-4  | Management                 | C-24 |
| Flip Bar                                                                                                                                                                                                                                                                                                                                                                                                                                                                                                                                                                                                                                                                                                                                                                                                                                                                                                                                                                                                                                                                                                                                                                                                                                                                                                                                                                                                                                                                                                                                                                                                                                                                                                                                                                                                                                                                                                                                                                                                                                                                                                                    |                         |      |                            | C-24 |
| Flip Bar - Layout                                                                                                                                                                                                                                                                                                                                                                                                                                                                                                                                                                                                                                                                                                                                                                                                                                                                                                                                                                                                                                                                                                                                                                                                                                                                                                                                                                                                                                                                                                                                                                                                                                                                                                                                                                                                                                                                                                                                                                                                                                                                                                           | Full-screen TV          |      | Options Card               | C-25 |
| See All Times                                                                                                                                                                                                                                                                                                                                                                                                                                                                                                                                                                                                                                                                                                                                                                                                                                                                                                                                                                                                                                                                                                                                                                                                                                                                                                                                                                                                                                                                                                                                                                                                                                                                                                                                                                                                                                                                                                                                                                                                                                                                                                               | •                       |      | Canceled and Deleted       | C-25 |
| Controlling Live TV                                                                                                                                                                                                                                                                                                                                                                                                                                                                                                                                                                                                                                                                                                                                                                                                                                                                                                                                                                                                                                                                                                                                                                                                                                                                                                                                                                                                                                                                                                                                                                                                                                                                                                                                                                                                                                                                                                                                                                                                                                                                                                         | Flip Bar - Layout       |      | Scheduled to Record        | C-25 |
| The Buffer         C-7         Recording Defaults         C-26           Player Bar         C-8         Recording Space         C-22           Automatic Conflict Detection         C-9         Screen Saver         C-9           TV Channels         Search         Intro to Search         C-26           TV Channels - Layout         C-10         Search By Title         C-26           TV Channels - Detail         C-10         Search By Keyword         C-30           TV Channels - Detail         C-10         Search By Category         C-30           TV Channels - Action Menu         C-12         Search By Category         C-30           TV Channels - Action Menu         C-12         Search By Category         C-30           Action Menu Options         C-12         Music         C-30           Recording Options         C-13         Music         C-30           Recording Options         C-13         Music         C-30           Recording Options         C-13         Music         C-30           Conflict Management         C-14         Messages         C-33           Pay-Per-View (PPV)         C-15         Receiving Messages         C-33           Change Time Slot         C-16         Time Slot Tip </td <td></td> <td></td> <td></td> <td></td>                                                                                                                                                                                                                                                                                                                                                                                                                                                                                                                                                                                                                                                                                                                                                                                                                        |                         |      |                            |      |
| Player Bar                                                                                                                                                                                                                                                                                                                                                                                                                                                                                                                                                                                                                                                                                                                                                                                                                                                                                                                                                                                                                                                                                                                                                                                                                                                                                                                                                                                                                                                                                                                                                                                                                                                                                                                                                                                                                                                                                                                                                                                                                                                                                                                  | •                       |      | ·                          |      |
| Automatic Conflict Detection   C-9   Screen Saver                                                                                                                                                                                                                                                                                                                                                                                                                                                                                                                                                                                                                                                                                                                                                                                                                                                                                                                                                                                                                                                                                                                                                                                                                                                                                                                                                                                                                                                                                                                                                                                                                                                                                                                                                                                                                                                                                                                                                                                                                                                                           |                         |      |                            |      |
| Scarch   Search   Intro to Search   Intro to Search   Search By Title   C-26   Search By Title   C-30   Search By Keyword   C-30   Search By Keyword   C-30   Search By Keyword   C-30   Search By Keyword   C-30   Search By Category   C-30   C-30   Search By Category   C-30   C-30 | •                       |      | Recording Space            | C-27 |
| Intro to Search   C-26                                                                                                                                                                                                                                                                                                                                                                                                                                                                                                                                                                                                                                                                                                                                                                                                                                                                                                                                                                                                                                                                                                                                                                                                                                                                                                                                                                                                                                                                                                                                                                                                                                                                                                                                                                                                                                                                                                                                                                                                                                                                                                      |                         |      | Search                     |      |
| TV Channels - Layout         C-10         Search By Keyword         C-30           TV Channels - Detail         C-10         Searching Tip         C-30           Preview Panel - Layout         C-11         Search By Category         C-30           TV Channels - Action Menu         C-12         Search By Category         C-30           Action Menu Options         C-12         Search Options         C-30           Action Menu Options         C-12         Music         Intro to Music         C-32           Recording Options         C-13         Intro to Music         C-32           Series Options         C-13         Intro to Music         C-32           Conflict Management         C-14         Messages           Pay-Per-View (PPV)         C-15         Receiving Messages         C-32           Purchase PIN         C-15         New Message         C-33           Change Time Slot         C-16         WOW! ULTRASM App         Decay of the Wow! ULTRASM App         C-34           Forid Guide         C-17         Scheduling Recordings         C-33           Intro to TV Categories         C-18         Scheduling Recordings         C-33           Movies         C-18         Recorded TV Screen         C-35                                                                                                                                                                                                                                                                                                                                                                                                                                                                                                                                                                                                                                                                                                                                                                                                                                                               | Screen Saver            |      |                            | C-28 |
| TV Channels - Layout         C-10         Search By Keyword         C-30           TV Channels - Detail         C-10         Searching Tip         C-30           Preview Panel - Layout         C-11         Search By Category         C-30           TV Channels - Action Menu         C-12         Search By Category         C-30           Action Menu Options         C-12         Search Options         C-30           Action Menu Options         C-12         Music         Intro to Music         C-32           Recording Options         C-13         Intro to Music         C-32           Series Options         C-13         Intro to Music         C-32           Conflict Management         C-14         Messages           Pay-Per-View (PPV)         C-15         Receiving Messages         C-32           Purchase PIN         C-15         New Message         C-33           Change Time Slot         C-16         WOW! ULTRASM App         Decay of the Wow! ULTRASM App         C-34           Forid Guide         C-17         Scheduling Recordings         C-33           Intro to TV Categories         C-18         Scheduling Recordings         C-33           Movies         C-18         Recorded TV Screen         C-35                                                                                                                                                                                                                                                                                                                                                                                                                                                                                                                                                                                                                                                                                                                                                                                                                                                               | TV Channels             |      |                            |      |
| TV Channels - Detail         C-10         Searching Tip         C-30           Preview Panel - Layout         C-11         Search By Category         C-30           TV Channels - Action Menu         C-12         Search Options         C-30           Action Menu Options         C-12         Music         Intro to Music         C-32           Recording Options         C-13         Intro to Music         C-32           Series Options         C-13         My Music Folder         C-32           Conflict Management         C-14         Messages           Pay-Per-View (PPV)         C-15         Receiving Messages         C-32           Purchase PIN         C-15         New Message         C-33           Change Time Slot         C-16         WOW! ULTRASM App         Description           Intro to the WOW! ULTRASM App         Intro to the WOW! ULTRASM App         C-32           Intro to TV Categories         Guide Screen         C-32           Movies         C-18         Scheduling Recordings         C-33           Music         C-18         Search Screen         C-36           Music         C-18         Recorded TV Screen         C-36           Music         C-40         Settings Screen         C-40                                                                                                                                                                                                                                                                                                                                                                                                                                                                                                                                                                                                                                                                                                                                                                                                                                                                  |                         |      | •                          |      |
| Preview Panel - Layout         C-11         Search By Category         C-30           TV Channels - Action Menu         C-12         Search Options         C-30           Action Menu Options         C-12         Music           Recording Options         C-13         Intro to Music         C-32           Series Options         C-13         My Music Folder         C-32           Conflict Management         C-14         Messages         C-32           Pay-Per-View (PPV)         C-15         Receiving Messages         C-32           Purchase PIN         C-15         New Message         C-33           Change Time Slot         C-16         WOW! ULTRASM App         Description           Grid Guide         C-17         WOW! ULTRASM App         C-32           Intro to the WOW! ULTRASM App         C-32         Sign In         C-32           Sign In         C-32         Scheduling Recordings         C-33           Movies         C-18         Scheduling Recordings         C-33           Music         C-18         Recorded TV Screen         C-36           Favorites         C-19         Remote Screen         C-40           WOW! OnDemand         Intro to Photos         C-42           VOD O                                                                                                                                                                                                                                                                                                                                                                                                                                                                                                                                                                                                                                                                                                                                                                                                                                                                                   | ·                       |      |                            |      |
| TV Channels - Action Menu         C-12         Search Options         C-3           Action Menu Options         C-12         Music         Intro to Music         C-3           Series Options         C-13         My Music Folder         C-3           Conflict Management         C-14         Messages         C-3           Conflict Management         C-14         Messages         C-3           Pay-Per-View (PPV)         C-15         Receiving Messages         C-3           Purchase PIN         C-16         New Message         C-3           Change Time Slot         C-16         WOW! ULTRASM App         C-3           Grid Guide         C-17         Intro to the WOW! ULTRASM App         C-3           Intro to TV Categories         Guide Screen         C-3           Intro to TV Categories         C-18         Scheduling Recordings         C-3           Movies         C-18         Recorded TV Screen         C-3           Favorites         C-19         Remote Screen         C-4           WOW! OnDemand         Intro to Wow! VOD         C-4           Intro to Photos         C-4           VOD Options         C-21         My Photos Folder         C-4           WOD Options         C-21 <td></td> <td></td> <td></td> <td></td>                                                                                                                                                                                                                                                                                                                                                                                                                                                                                                                                                                                                                                                                                                                                                                                                                                              |                         |      |                            |      |
| Recording Options         C-13           Series Options         C-13           Conflict Management         C-14           Space Management         C-14           Space Management         C-14           Pay-Per-View (PPV)         C-15           Purchase PIN         C-15           Change Time Slot         C-16           Time Slot Tip         C-16           Grid Guide         C-17           WOW! ULTRASM App         C-34           Intro to the WOW! ULTRASM App         C-34           Intro to TV Categories         Guide Screen         C-35           Movies         C-18         Scheduling Recordings         C-35           Music         C-18         Recorded TV Screen         C-36           Favorites         C-19         Remote Screen         C-40           WOW! OnDemand         Settings Screen         C-40           WOW! VOD         C-20         Photos           Tip         C-21         Intro to Photos         C-42           VOD Options         C-21         My Photos Folder         C-43           Purchase PIN         C-21         C-21                                                                                                                                                                                                                                                                                                                                                                                                                                                                                                                                                                                                                                                                                                                                                                                                                                                                                                                                                                                                                                        | ·                       |      |                            |      |
| Recording Options         C-13           Series Options         C-13           Conflict Management         C-14           Space Management         C-14           Pay-Per-View (PPV)         C-15           Purchase PIN         C-15           Change Time Slot         C-16           Time Slot Tip         C-16           Grid Guide         C-17           TV Categories         Guide Screen           Intro to TV Categories         Guide Screen           Movies         C-18           Music         C-18           Favorites         C-19           Recorded TV Screen         C-36           WOW! OnDemand         Settings Screen         C-40           WOW! OnDemand         Intro to Photos         C-42           VOD Options         C-21         My Photos Folder         C-43           Purchase PIN         C-21         My Photos Folder         C-43                                                                                                                                                                                                                                                                                                                                                                                                                                                                                                                                                                                                                                                                                                                                                                                                                                                                                                                                                                                                                                                                                                                                                                                                                                                  | Action Menu Options     |      |                            |      |
| My Music Folder                                                                                                                                                                                                                                                                                                                                                                                                                                                                                                                                                                                                                                                                                                                                                                                                                                                                                                                                                                                                                                                                                                                                                                                                                                                                                                                                                                                                                                                                                                                                                                                                                                                                                                                                                                                                                                                                                                                                                                                                                                                                                                             | •                       |      |                            |      |
| Conflict Management         C-14           Space Management         C-14           Pay-Per-View (PPV)         C-15           Purchase PIN         C-15           Change Time Slot         C-16           Time Slot Tip         C-16           Grid Guide         C-17           TV Categories         Guide Screen           Intro to TV Categories         C-18           Movies         C-18           Music         C-18           Recorded TV Screen         C-38           Favorites         C-19           Remote Screen         C-40           WOW! OnDemand         C-20           Intro to WOW! VOD         C-20           Tip         C-21           VOD Options         C-21           Purchase PIN         C-21                                                                                                                                                                                                                                                                                                                                                                                                                                                                                                                                                                                                                                                                                                                                                                                                                                                                                                                                                                                                                                                                                                                                                                                                                                                                                                                                                                                                 | Series Options          |      |                            |      |
| Pay-Per-View (PPV)         C-15         Receiving Messages         C-33           Purchase PIN         C-15         New Message         C-33           Change Time Slot         C-16         WOW! ULTRASM App         C-34           Time Slot Tip         C-16         Intro to the WOW! ULTRASM App         C-34           Grid Guide         C-17         Sign In         C-34           TV Categories         C-18         Scheduling Recordings         C-35           Intro to TV Categories         C-18         Search Screen         C-35           Music         C-18         Recorded TV Screen         C-35           Favorites         C-19         Remote Screen         C-40           WOW! OnDemand         Settings Screen         C-40           Intro to WOW! VOD         C-20         Photos           Tip         C-21         Intro to Photos         C-42           VOD Options         C-21         My Photos Folder         C-43           Purchase PIN         C-21         C-21         C-21                                                                                                                                                                                                                                                                                                                                                                                                                                                                                                                                                                                                                                                                                                                                                                                                                                                                                                                                                                                                                                                                                                     | Conflict Management     |      | My Music Folder            |      |
| Pay-Per-View (PPV)         C-15         Receiving Messages         C-33           Purchase PIN         C-15         New Message         C-33           Change Time Slot         C-16         WOW! ULTRASM App         C-34           Time Slot Tip         C-16         Intro to the WOW! ULTRASM App         C-34           Grid Guide         C-17         Sign In         C-34           TV Categories         C-18         Scheduling Recordings         C-35           Intro to TV Categories         C-18         Search Screen         C-35           Music         C-18         Recorded TV Screen         C-35           Favorites         C-19         Remote Screen         C-40           WOW! OnDemand         Settings Screen         C-40           Intro to WOW! VOD         C-20         Photos           Tip         C-21         Intro to Photos         C-42           VOD Options         C-21         My Photos Folder         C-43           Purchase PIN         C-21         C-21         C-21                                                                                                                                                                                                                                                                                                                                                                                                                                                                                                                                                                                                                                                                                                                                                                                                                                                                                                                                                                                                                                                                                                     | Space Management        |      | Messages                   |      |
| Purchase PIN         C-15         New Message         C-33           Change Time Slot         C-16         WOW! ULTRASM App         C-34           Time Slot Tip         C-16         Intro to the WOW! ULTRASM App         C-34           Grid Guide         C-17         Sign In         C-34           TV Categories         Guide Screen         C-35           Intro to TV Categories         C-18         Scheduling Recordings         C-35           Movies         C-18         Search Screen         C-38           Music         C-18         Recorded TV Screen         C-35           Favorites         C-19         Remote Screen         C-40           WOW! OnDemand         Settings Screen         C-40           Intro to WOW! VOD         C-20         Photos           Tip         C-21         Intro to Photos         C-42           VOD Options         C-21         My Photos Folder         C-43           Purchase PIN         C-21         C-21         My Photos Folder         C-43                                                                                                                                                                                                                                                                                                                                                                                                                                                                                                                                                                                                                                                                                                                                                                                                                                                                                                                                                                                                                                                                                                           | Pay-Per-View (PPV)      |      |                            | C-33 |
| Time Slot Tip         C-16         WOW! ULTRASM App           Grid Guide         C-17         Intro to the WOW! ULTRASM App         C-34           Sign In         C-34         Sign In         C-35           Sign In         C-35         Sign In         C-35           Movies         C-18         Scheduling Recordings         C-35           Music         C-18         Recorded TV Screen         C-35           Favorites         C-19         Remote Screen         C-40           WOW! OnDemand         Settings Screen         C-40           Intro to WOW! VOD         C-20         Photos           Tip         C-21         Intro to Photos         C-42           VOD Options         C-21         My Photos Folder         C-43           Purchase PIN         C-21         C-21                                                                                                                                                                                                                                                                                                                                                                                                                                                                                                                                                                                                                                                                                                                                                                                                                                                                                                                                                                                                                                                                                                                                                                                                                                                                                                                           | Purchase PIN            |      |                            |      |
| Intro to the WOW! ULTRASM App. C-34 Sign In                                                                                                                                                                                                                                                                                                                                                                                                                                                                                                                                                                                                                                                                                                                                                                                                                                                                                                                                                                                                                                                                                                                                                                                                                                                                                                                                                                                                                                                                                                                                                                                                                                                                                                                                                                                                                                                                                                                                                                                                                                                                                 | Change Time Slot        |      | \A(O)\A(I)   III TD A SM A |      |
| Grid Guide         C-17         Sign In                                                                                                                                                                                                                                                                                                                                                                                                                                                                                                                                                                                                                                                                                                                                                                                                                                                                                                                                                                                                                                                                                                                                                                                                                                                                                                                                                                                                                                                                                                                                                                                                                                                                                                                                                                                                                                                                                                                                                                                                                                                                                     | Time Slot Tip           |      |                            |      |
| TV Categories         Guide Screen         C-35           Intro to TV Categories         C-18         Scheduling Recordings         C-37           Movies         C-18         Search Screen         C-38           Music         C-18         Recorded TV Screen         C-38           Favorites         C-19         Remote Screen         C-40           WOW! OnDemand         Settings Screen         C-40           Intro to WOW! VOD         C-20         Photos           Tip         C-21         Intro to Photos         C-42           VOD Options         C-21         My Photos Folder         C-43           Purchase PIN         C-21         C-21         C-21                                                                                                                                                                                                                                                                                                                                                                                                                                                                                                                                                                                                                                                                                                                                                                                                                                                                                                                                                                                                                                                                                                                                                                                                                                                                                                                                                                                                                                              | Grid Guide              | C-17 |                            |      |
| Intro to TV Categories                                                                                                                                                                                                                                                                                                                                                                                                                                                                                                                                                                                                                                                                                                                                                                                                                                                                                                                                                                                                                                                                                                                                                                                                                                                                                                                                                                                                                                                                                                                                                                                                                                                                                                                                                                                                                                                                                                                                                                                                                                                                                                      | TV Catagorias           |      | _                          |      |
| Movies         C-18         Search Screen         C-38           Music         C-18         Recorded TV Screen         C-38           Favorites         C-19         Remote Screen         C-40           WOW! OnDemand         Settings Screen         C-4           Intro to WOW! VOD         C-20         Photos           Tip         C-21         Intro to Photos         C-42           VOD Options         C-21         My Photos Folder         C-43           Purchase PIN         C-21         C-21         C-21                                                                                                                                                                                                                                                                                                                                                                                                                                                                                                                                                                                                                                                                                                                                                                                                                                                                                                                                                                                                                                                                                                                                                                                                                                                                                                                                                                                                                                                                                                                                                                                                  | _                       | C 10 |                            |      |
| Music         C-18         Recorded TV Screen         C-35           Favorites         C-19         Remote Screen         C-40           WOW! OnDemand         Settings Screen         C-4           Intro to WOW! VOD         C-20         Photos           Tip         C-21         Intro to Photos         C-42           VOD Options         C-21         My Photos Folder         C-43           Purchase PIN         C-21         C-21         C-21                                                                                                                                                                                                                                                                                                                                                                                                                                                                                                                                                                                                                                                                                                                                                                                                                                                                                                                                                                                                                                                                                                                                                                                                                                                                                                                                                                                                                                                                                                                                                                                                                                                                   | •                       |      |                            |      |
| WOW! OnDemand         C-19         Remote Screen         C-40           Intro to WOW! VOD         C-20         Photos           Tip         C-21         Intro to Photos         C-42           VOD Options         C-21         My Photos Folder         C-43           Purchase PIN         C-21         C-21         C-43                                                                                                                                                                                                                                                                                                                                                                                                                                                                                                                                                                                                                                                                                                                                                                                                                                                                                                                                                                                                                                                                                                                                                                                                                                                                                                                                                                                                                                                                                                                                                                                                                                                                                                                                                                                                |                         |      |                            |      |
| WOW! OnDemand         Settings Screen         C-4           Intro to WOW! VOD         C-20         Photos           Tip         C-21         Intro to Photos         C-42           VOD Options         C-21         My Photos Folder         C-43           Purchase PIN         C-21         Topical Purchase Pin         C-43                                                                                                                                                                                                                                                                                                                                                                                                                                                                                                                                                                                                                                                                                                                                                                                                                                                                                                                                                                                                                                                                                                                                                                                                                                                                                                                                                                                                                                                                                                                                                                                                                                                                                                                                                                                            |                         |      |                            |      |
| WOW! OnDemand         Photos           Intro to WOW! VOD                                                                                                                                                                                                                                                                                                                                                                                                                                                                                                                                                                                                                                                                                                                                                                                                                                                                                                                                                                                                                                                                                                                                                                                                                                                                                                                                                                                                                                                                                                                                                                                                                                                                                                                                                                                                                                                                                                                                                                                                                                                                    | Favorites               | C-19 |                            |      |
| Tip                                                                                                                                                                                                                                                                                                                                                                                                                                                                                                                                                                                                                                                                                                                                                                                                                                                                                                                                                                                                                                                                                                                                                                                                                                                                                                                                                                                                                                                                                                                                                                                                                                                                                                                                                                                                                                                                                                                                                                                                                                                                                                                         | WOW! OnDemand           |      | Settings Screen            | C-4  |
| VOD Options                                                                                                                                                                                                                                                                                                                                                                                                                                                                                                                                                                                                                                                                                                                                                                                                                                                                                                                                                                                                                                                                                                                                                                                                                                                                                                                                                                                                                                                                                                                                                                                                                                                                                                                                                                                                                                                                                                                                                                                                                                                                                                                 | Intro to WOW! VOD       | C-20 | Photos                     |      |
| Purchase PIN                                                                                                                                                                                                                                                                                                                                                                                                                                                                                                                                                                                                                                                                                                                                                                                                                                                                                                                                                                                                                                                                                                                                                                                                                                                                                                                                                                                                                                                                                                                                                                                                                                                                                                                                                                                                                                                                                                                                                                                                                                                                                                                | Tip                     |      | Intro to Photos            | C-42 |
|                                                                                                                                                                                                                                                                                                                                                                                                                                                                                                                                                                                                                                                                                                                                                                                                                                                                                                                                                                                                                                                                                                                                                                                                                                                                                                                                                                                                                                                                                                                                                                                                                                                                                                                                                                                                                                                                                                                                                                                                                                                                                                                             | VOD Options             |      | My Photos Folder           | C-43 |
| My Rentals                                                                                                                                                                                                                                                                                                                                                                                                                                                                                                                                                                                                                                                                                                                                                                                                                                                                                                                                                                                                                                                                                                                                                                                                                                                                                                                                                                                                                                                                                                                                                                                                                                                                                                                                                                                                                                                                                                                                                                                                                                                                                                                  | Purchase PIN            |      |                            |      |
|                                                                                                                                                                                                                                                                                                                                                                                                                                                                                                                                                                                                                                                                                                                                                                                                                                                                                                                                                                                                                                                                                                                                                                                                                                                                                                                                                                                                                                                                                                                                                                                                                                                                                                                                                                                                                                                                                                                                                                                                                                                                                                                             | My Rentals              |      |                            |      |