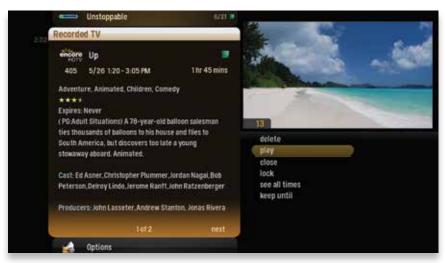

the item in focus is a folder containing episodes in a series, the number of episodes is listed. If it's an individual show, you will see the show's duration.

#### 7. INFORMATION

With a folder containing episodes in a series in focus, this area shows the current recording options for the series. With a single recorded program in focus, this area shows a summary of the show information.

#### 8. EPISODES

Individual episodes in a series are shown in the preview panel. Press the right arrow button and select an episode to see that episode's action menu.



## **Management**

## Deleting a Recording in the Recorded TV Category

When you are viewing a list of recorded shows, bring the show in focus that you want to delete and press the **CLEAR** button on the bottom of your remote control.



When you press **INFO** with a recorded program in focus, you'll get the following list of options in the action menu:

- · delete Removes the program from Recorded TV.
- play/start over Launches the program full-screen from the beginning.
- lock Prevents someone from watching the recorded program without a PIN.
- see all times Displays all of the times that particular show airs. This takes you to the TV Channels category.
- keep until The oldest shows in your Recorded TV folder will be automatically deleted as you need the room for new recordings. "Keep until" lets you set the program to be deleted at the point of your choosing.
- resume This option only appears if you've watched a portion of the program. It launches the program full-screen from the point you left off.
- recording optio