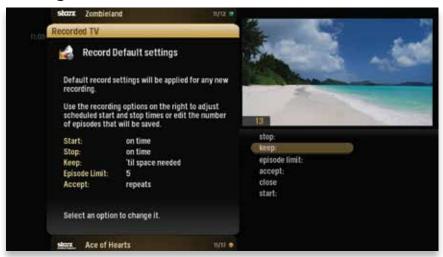

did not record.

The shows above the item in focus have not aired yet, while the shows below have already aired.

#### Scheduled to Record

You can confirm that a show is set to record in the Scheduled to Record item. In Scheduled to Record, you can also cancel a recording and access your recording options for each show. Just pick the show you want to manage and press INFO. Choose an item from the action menu. See the Action Menu section of the TV Channels chapter for more information.

- cancel recordings
- recording options
- lock
- see all times



## **Recording Options and Series Options**

Choose from various recording options for series and single episodes. See the Recording Options and Series Options sections of the TV Channels chapter for more details.

## **Recording Defaults**



In Recording Defaults, you can determine your preferences for the following settings that will then be applied each time you record a show:

- stop Lets you set the recording to stop early or late.
- keep Lets you decide when the show will be deleted.
- episode limit Determines how many episodes will be stored automatically.
- accept Determines whether you'll accept first-run episodes only.
- · close Lets you exit the action menu when you are done.
- start Lets you set the recording to start early or late.

## **Recording Space**



The Storage Meter lets you know how much space you have left to record more programs. It's located in two places on your ULTRA - the Settings category and the Recorded TV category. Press **OK** with Recording Space in focus to view details.

ULTRA has 500GB o