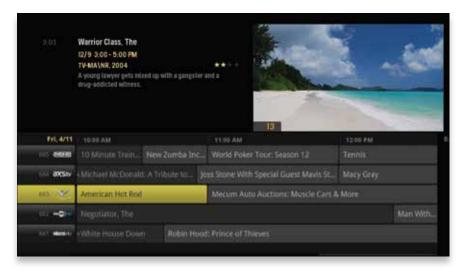

without entering your PIN, even if the show has been purchased.



## **Change Time Slot**



Select the Change Time Slot card and press the right arrow to choose a future time slot. The list will display programs in the selected future time slot.

## **Time Slot Tip**

You can also change the time slot by pressing **NEXT** from the TV Channels list. The list of channels will display the next half hour's programming. Press **NEXT** to view up to two weeks of upcoming programming. BACK button will take you back one half hour.

Press **SKIP** to skip forward 24 hours in the future, or **REPLAY** to move back 24 hours in the program schedule. The selected time slot will remain even when you browse other TV categories. To return to the present time slot, press **MENU**.



## **Grid Guide**



ULTRA offers an optional Grid Guide view for people who prefer to find programming in a grid layout. The easiest way to access the Grid Guide is by pressing **GRID** on the remote. You can also enable the Grid Guide in the Settings category; or in the Channels category, press **OK** with the Grid Guide card highlighted.

#### The Grid Guide works similarly to the rest of the Smart Menu:

- · Arrow buttons navigate the guide.
- OK starts playing the selected TV show or brings up an action menu if the show is airing in the future.
- **INFO** brings you a list of options if the show is currently airing.
- SKIP cycles forward 24 hours; REPLAY will go back 24 hours.
- BACK and NEXT moves through the guide in 30 minute increments.
- **ZOOM** alternates between the guide and full-screen TV.
- I