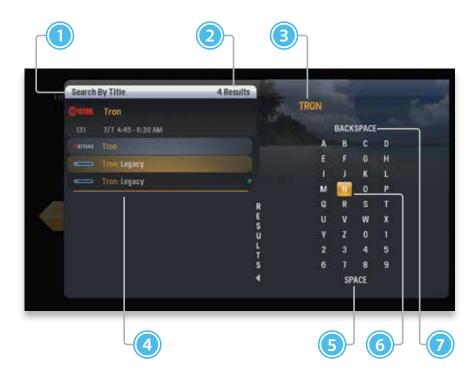

# CONTENTS

| Intro to the Smart Menu                                                                                                                                                                                                                                                                                                                                                                                                                                                                                                                                                                                                                                                                                                                                                                                                                                                                                                                                                                                                                                                                                                                                                                                                                                                                                                                                                                                                                                                                                                                                                                                                                                                                                                                                                                                                                                                                                                                                                                                                                                                                                                     | Smart Menu              |      | Recorded TV                |      |
|-----------------------------------------------------------------------------------------------------------------------------------------------------------------------------------------------------------------------------------------------------------------------------------------------------------------------------------------------------------------------------------------------------------------------------------------------------------------------------------------------------------------------------------------------------------------------------------------------------------------------------------------------------------------------------------------------------------------------------------------------------------------------------------------------------------------------------------------------------------------------------------------------------------------------------------------------------------------------------------------------------------------------------------------------------------------------------------------------------------------------------------------------------------------------------------------------------------------------------------------------------------------------------------------------------------------------------------------------------------------------------------------------------------------------------------------------------------------------------------------------------------------------------------------------------------------------------------------------------------------------------------------------------------------------------------------------------------------------------------------------------------------------------------------------------------------------------------------------------------------------------------------------------------------------------------------------------------------------------------------------------------------------------------------------------------------------------------------------------------------------------|-------------------------|------|----------------------------|------|
| Mini TV                                                                                                                                                                                                                                                                                                                                                                                                                                                                                                                                                                                                                                                                                                                                                                                                                                                                                                                                                                                                                                                                                                                                                                                                                                                                                                                                                                                                                                                                                                                                                                                                                                                                                                                                                                                                                                                                                                                                                                                                                                                                                                                     | Intro to the Smart Menu |      | Intro to Recorded TV       |      |
| Action Menus                                                                                                                                                                                                                                                                                                                                                                                                                                                                                                                                                                                                                                                                                                                                                                                                                                                                                                                                                                                                                                                                                                                                                                                                                                                                                                                                                                                                                                                                                                                                                                                                                                                                                                                                                                                                                                                                                                                                                                                                                                                                                                                | The Smart Menu - Layout | C-3  | Recorded TV - Layout       | C-23 |
| Full-screen TV           Flip Bar.         C-25           Flip Bar - Layout         C-6           See All Times         C-6           Controlling Live TV.         C-7           The Buffer         C-7           Player Bar         C-8           Automatic Conflict Detection         C-9           Screen Saver.         C-9           TV Channels         Search By Title.           TV Channels - Layout         C-10           TV Channels - Detail         C-10           Preview Panel - Layout         C-11           TV Channels - Action Menu         C-12           Action Menu Options         C-12           Recording Options         C-3           Series Options         C-3           Series Options         C-3           Search By Title         C-26           Search By Gategory         C-30           Music         C-13           Music         C-13           Music         C-13           Music Folder                                                                                                                                                                                                                                                                                                                                                                                                                                                                                                                                                                                                                                                                                                                                                                                                                                                                                                                                                                                                                   | Mini TV                 | C-4  | Management                 | C-24 |
| Flip Bar                                                                                                                                                                                                                                                                                                                                                                                                                                                                                                                                                                                                                                                                                                                                                                                                                                                                                                                                                                                                                                                                                                                                                                                                                                                                                                                                                                                                                                                                                                                                                                                                                                                                                                                                                                                                                                                                                                                                                                                                                                                                                                                    |                         |      |                            | C-24 |
| Flip Bar - Layout                                                                                                                                                                                                                                                                                                                                                                                                                                                                                                                                                                                                                                                                                                                                                                                                                                                                                                                                                                                                                                                                                                                                                                                                                                                                                                                                                                                                                                                                                                                                                                                                                                                                                                                                                                                                                                                                                                                                                                                                                                                                                                           | Full-screen TV          |      | Options Card               | C-25 |
| See All Times                                                                                                                                                                                                                                                                                                                                                                                                                                                                                                                                                                                                                                                                                                                                                                                                                                                                                                                                                                                                                                                                                                                                                                                                                                                                                                                                                                                                                                                                                                                                                                                                                                                                                                                                                                                                                                                                                                                                                                                                                                                                                                               | •                       |      | Canceled and Deleted       | C-25 |
| Controlling Live TV                                                                                                                                                                                                                                                                                                                                                                                                                                                                                                                                                                                                                                                                                                                                                                                                                                                                                                                                                                                                                                                                                                                                                                                                                                                                                                                                                                                                                                                                                                                                                                                                                                                                                                                                                                                                                                                                                                                                                                                                                                                                                                         | Flip Bar - Layout       |      | Scheduled to Record        | C-25 |
| The Buffer         C-7         Recording Defaults         C-26           Player Bar         C-8         Recording Space         C-22           Automatic Conflict Detection         C-9         Screen Saver         C-9           TV Channels         Search         Intro to Search         C-26           TV Channels - Layout         C-10         Search By Title         C-26           TV Channels - Detail         C-10         Search By Keyword         C-30           TV Channels - Detail         C-10         Search By Category         C-30           TV Channels - Action Menu         C-12         Search By Category         C-30           TV Channels - Action Menu         C-12         Search By Category         C-30           Action Menu Options         C-12         Music         C-30           Recording Options         C-13         Music         C-30           Recording Options         C-13         Music         C-30           Recording Options         C-13         Music         C-30           Conflict Management         C-14         Messages         C-33           Pay-Per-View (PPV)         C-15         Receiving Messages         C-33           Change Time Slot         C-16         Time Slot Tip </td <td></td> <td></td> <td></td> <td></td>                                                                                                                                                                                                                                                                                                                                                                                                                                                                                                                                                                                                                                                                                                                                                                                                                        |                         |      |                            |      |
| Player Bar                                                                                                                                                                                                                                                                                                                                                                                                                                                                                                                                                                                                                                                                                                                                                                                                                                                                                                                                                                                                                                                                                                                                                                                                                                                                                                                                                                                                                                                                                                                                                                                                                                                                                                                                                                                                                                                                                                                                                                                                                                                                                                                  | •                       |      | ·                          |      |
| Automatic Conflict Detection   C-9   Screen Saver                                                                                                                                                                                                                                                                                                                                                                                                                                                                                                                                                                                                                                                                                                                                                                                                                                                                                                                                                                                                                                                                                                                                                                                                                                                                                                                                                                                                                                                                                                                                                                                                                                                                                                                                                                                                                                                                                                                                                                                                                                                                           |                         |      |                            |      |
| Scarch   Search   Intro to Search   Intro to Search   Search By Title   C-26   Search By Title   C-30   Search By Keyword   C-30   Search By Keyword   C-30   Search By Keyword   C-30   Search By Keyword   C-30   Search By Category   C-30   C-30   Search By Category   C-30   C-30 | •                       |      | Recording Space            | C-27 |
| Intro to Search   C-26                                                                                                                                                                                                                                                                                                                                                                                                                                                                                                                                                                                                                                                                                                                                                                                                                                                                                                                                                                                                                                                                                                                                                                                                                                                                                                                                                                                                                                                                                                                                                                                                                                                                                                                                                                                                                                                                                                                                                                                                                                                                                                      |                         |      | Search                     |      |
| TV Channels - Layout         C-10         Search By Keyword         C-30           TV Channels - Detail         C-10         Searching Tip         C-30           Preview Panel - Layout         C-11         Search By Category         C-30           TV Channels - Action Menu         C-12         Search By Category         C-30           Action Menu Options         C-12         Search Options         C-30           Action Menu Options         C-12         Music         Intro to Music         C-32           Recording Options         C-13         Intro to Music         C-32           Series Options         C-13         Intro to Music         C-32           Conflict Management         C-14         Messages           Pay-Per-View (PPV)         C-15         Receiving Messages         C-32           Purchase PIN         C-15         New Message         C-33           Change Time Slot         C-16         WOW! ULTRASM App         Decay of the Wow! ULTRASM App         C-34           Forid Guide         C-17         Scheduling Recordings         C-33           Intro to TV Categories         C-18         Scheduling Recordings         C-33           Movies         C-18         Recorded TV Screen         C-35                                                                                                                                                                                                                                                                                                                                                                                                                                                                                                                                                                                                                                                                                                                                                                                                                                                               | Screen Saver            |      |                            | C-28 |
| TV Channels - Layout         C-10         Search By Keyword         C-30           TV Channels - Detail         C-10         Searching Tip         C-30           Preview Panel - Layout         C-11         Search By Category         C-30           TV Channels - Action Menu         C-12         Search By Category         C-30           Action Menu Options         C-12         Search Options         C-30           Action Menu Options         C-12         Music         Intro to Music         C-32           Recording Options         C-13         Intro to Music         C-32           Series Options         C-13         Intro to Music         C-32           Conflict Management         C-14         Messages           Pay-Per-View (PPV)         C-15         Receiving Messages         C-32           Purchase PIN         C-15         New Message         C-33           Change Time Slot         C-16         WOW! ULTRASM App         Decay of the Wow! ULTRASM App         C-34           Forid Guide         C-17         Scheduling Recordings         C-33           Intro to TV Categories         C-18         Scheduling Recordings         C-33           Movies         C-18         Recorded TV Screen         C-35                                                                                                                                                                                                                                                                                                                                                                                                                                                                                                                                                                                                                                                                                                                                                                                                                                                               | TV Channels             |      |                            |      |
| TV Channels - Detail         C-10         Searching Tip         C-30           Preview Panel - Layout         C-11         Search By Category         C-30           TV Channels - Action Menu         C-12         Search Options         C-30           Action Menu Options         C-12         Music         Intro to Music         C-32           Recording Options         C-13         Intro to Music         C-32           Series Options         C-13         My Music Folder         C-32           Conflict Management         C-14         Messages           Pay-Per-View (PPV)         C-15         Receiving Messages         C-32           Purchase PIN         C-15         New Message         C-33           Change Time Slot         C-16         WOW! ULTRASM App         Description           Intro to the WOW! ULTRASM App         Intro to the WOW! ULTRASM App         C-32           Intro to TV Categories         Guide Screen         C-32           Movies         C-18         Scheduling Recordings         C-33           Music         C-18         Search Screen         C-36           Music         C-18         Recorded TV Screen         C-36           Music         C-40         Settings Screen         C-40                                                                                                                                                                                                                                                                                                                                                                                                                                                                                                                                                                                                                                                                                                                                                                                                                                                                  |                         |      | •                          |      |
| Preview Panel - Layout         C-11         Search By Category         C-30           TV Channels - Action Menu         C-12         Search Options         C-30           Action Menu Options         C-12         Music           Recording Options         C-13         Intro to Music         C-32           Series Options         C-13         My Music Folder         C-32           Conflict Management         C-14         Messages         C-32           Pay-Per-View (PPV)         C-15         Receiving Messages         C-32           Purchase PIN         C-15         New Message         C-33           Change Time Slot         C-16         WOW! ULTRASM App         Description           Grid Guide         C-17         WOW! ULTRASM App         C-32           Intro to the WOW! ULTRASM App         C-32         Sign In         C-32           Sign In         C-32         Scheduling Recordings         C-33           Movies         C-18         Scheduling Recordings         C-33           Music         C-18         Recorded TV Screen         C-36           Favorites         C-19         Remote Screen         C-40           WOW! OnDemand         Intro to Photos         C-42           VOD O                                                                                                                                                                                                                                                                                                                                                                                                                                                                                                                                                                                                                                                                                                                                                                                                                                                                                   | ·                       |      |                            |      |
| TV Channels - Action Menu         C-12         Search Options         C-3           Action Menu Options         C-12         Music         Intro to Music         C-3           Series Options         C-13         My Music Folder         C-3           Conflict Management         C-14         Messages         C-3           Conflict Management         C-14         Messages         C-3           Pay-Per-View (PPV)         C-15         Receiving Messages         C-3           Purchase PIN         C-16         New Message         C-3           Change Time Slot         C-16         WOW! ULTRASM App         C-3           Grid Guide         C-17         Intro to the WOW! ULTRASM App         C-3           Intro to TV Categories         Guide Screen         C-3           Intro to TV Categories         C-18         Scheduling Recordings         C-3           Movies         C-18         Recorded TV Screen         C-3           Favorites         C-19         Remote Screen         C-4           WOW! OnDemand         Intro to Wow! VOD         C-4           Intro to Photos         C-4           VOD Options         C-21         My Photos Folder         C-4           WOD Options         C-21 <td></td> <td></td> <td></td> <td></td>                                                                                                                                                                                                                                                                                                                                                                                                                                                                                                                                                                                                                                                                                                                                                                                                                                              |                         |      |                            |      |
| Recording Options         C-13           Series Options         C-13           Conflict Management         C-14           Space Management         C-14           Space Management         C-14           Pay-Per-View (PPV)         C-15           Purchase PIN         C-15           Change Time Slot         C-16           Time Slot Tip         C-16           Grid Guide         C-17           WOW! ULTRASM App         C-34           Intro to the WOW! ULTRASM App         C-34           Intro to TV Categories         Guide Screen         C-35           Movies         C-18         Scheduling Recordings         C-35           Music         C-18         Recorded TV Screen         C-36           Favorites         C-19         Remote Screen         C-40           WOW! OnDemand         Settings Screen         C-40           WOW! VOD         C-20         Photos           Tip         C-21         Intro to Photos         C-42           VOD Options         C-21         My Photos Folder         C-43           Purchase PIN         C-21         C-21                                                                                                                                                                                                                                                                                                                                                                                                                                                                                                                                                                                                                                                                                                                                                                                                                                                                                                                                                                                                                                        | ·                       |      |                            |      |
| Recording Options         C-13           Series Options         C-13           Conflict Management         C-14           Space Management         C-14           Pay-Per-View (PPV)         C-15           Purchase PIN         C-15           Change Time Slot         C-16           Time Slot Tip         C-16           Grid Guide         C-17           TV Categories         Guide Screen           Intro to TV Categories         Guide Screen           Movies         C-18           Music         C-18           Favorites         C-19           Recorded TV Screen         C-36           WOW! OnDemand         Settings Screen         C-40           WOW! OnDemand         Intro to Photos         C-42           VOD Options         C-21         My Photos Folder         C-43           Purchase PIN         C-21         My Photos Folder         C-43                                                                                                                                                                                                                                                                                                                                                                                                                                                                                                                                                                                                                                                                                                                                                                                                                                                                                                                                                                                                                                                                                                                                                                                                                                                  | Action Menu Options     |      |                            |      |
| My Music Folder                                                                                                                                                                                                                                                                                                                                                                                                                                                                                                                                                                                                                                                                                                                                                                                                                                                                                                                                                                                                                                                                                                                                                                                                                                                                                                                                                                                                                                                                                                                                                                                                                                                                                                                                                                                                                                                                                                                                                                                                                                                                                                             | •                       |      |                            |      |
| Conflict Management         C-14           Space Management         C-14           Pay-Per-View (PPV)         C-15           Purchase PIN         C-15           Change Time Slot         C-16           Time Slot Tip         C-16           Grid Guide         C-17           TV Categories         Guide Screen           Intro to TV Categories         C-18           Movies         C-18           Music         C-18           Recorded TV Screen         C-38           Favorites         C-19           Remote Screen         C-40           WOW! OnDemand         C-20           Intro to WOW! VOD         C-20           Tip         C-21           VOD Options         C-21           Purchase PIN         C-21                                                                                                                                                                                                                                                                                                                                                                                                                                                                                                                                                                                                                                                                                                                                                                                                                                                                                                                                                                                                                                                                                                                                                                                                                                                                                                                                                                                                 | Series Options          |      |                            |      |
| Pay-Per-View (PPV)         C-15         Receiving Messages         C-33           Purchase PIN         C-15         New Message         C-33           Change Time Slot         C-16         WOW! ULTRASM App         C-34           Time Slot Tip         C-16         Intro to the WOW! ULTRASM App         C-34           Grid Guide         C-17         Sign In         C-34           TV Categories         C-18         Scheduling Recordings         C-35           Intro to TV Categories         C-18         Search Screen         C-35           Music         C-18         Recorded TV Screen         C-35           Favorites         C-19         Remote Screen         C-40           WOW! OnDemand         Settings Screen         C-40           Intro to WOW! VOD         C-20         Photos           Tip         C-21         Intro to Photos         C-42           VOD Options         C-21         My Photos Folder         C-43           Purchase PIN         C-21         C-21         C-21                                                                                                                                                                                                                                                                                                                                                                                                                                                                                                                                                                                                                                                                                                                                                                                                                                                                                                                                                                                                                                                                                                     | Conflict Management     |      | My Music Folder            |      |
| Pay-Per-View (PPV)         C-15         Receiving Messages         C-33           Purchase PIN         C-15         New Message         C-33           Change Time Slot         C-16         WOW! ULTRASM App         C-34           Time Slot Tip         C-16         Intro to the WOW! ULTRASM App         C-34           Grid Guide         C-17         Sign In         C-34           TV Categories         C-18         Scheduling Recordings         C-35           Intro to TV Categories         C-18         Search Screen         C-35           Music         C-18         Recorded TV Screen         C-35           Favorites         C-19         Remote Screen         C-40           WOW! OnDemand         Settings Screen         C-40           Intro to WOW! VOD         C-20         Photos           Tip         C-21         Intro to Photos         C-42           VOD Options         C-21         My Photos Folder         C-43           Purchase PIN         C-21         C-21         C-21                                                                                                                                                                                                                                                                                                                                                                                                                                                                                                                                                                                                                                                                                                                                                                                                                                                                                                                                                                                                                                                                                                     | Space Management        |      | Messages                   |      |
| Purchase PIN         C-15         New Message         C-33           Change Time Slot         C-16         WOW! ULTRASM App         C-34           Time Slot Tip         C-16         Intro to the WOW! ULTRASM App         C-34           Grid Guide         C-17         Sign In         C-34           TV Categories         Guide Screen         C-35           Intro to TV Categories         C-18         Scheduling Recordings         C-35           Movies         C-18         Search Screen         C-38           Music         C-18         Recorded TV Screen         C-35           Favorites         C-19         Remote Screen         C-40           WOW! OnDemand         Settings Screen         C-40           Intro to WOW! VOD         C-20         Photos           Tip         C-21         Intro to Photos         C-42           VOD Options         C-21         My Photos Folder         C-43           Purchase PIN         C-21         C-21         My Photos Folder         C-43                                                                                                                                                                                                                                                                                                                                                                                                                                                                                                                                                                                                                                                                                                                                                                                                                                                                                                                                                                                                                                                                                                           | Pay-Per-View (PPV)      |      |                            | C-33 |
| Time Slot Tip         C-16         WOW! ULTRASM App           Grid Guide         C-17         Intro to the WOW! ULTRASM App         C-34           Sign In         C-34         Sign In         C-35           Sign In         C-35         Sign In         C-35           Movies         C-18         Scheduling Recordings         C-35           Music         C-18         Recorded TV Screen         C-35           Favorites         C-19         Remote Screen         C-40           WOW! OnDemand         Settings Screen         C-40           Intro to WOW! VOD         C-20         Photos           Tip         C-21         Intro to Photos         C-42           VOD Options         C-21         My Photos Folder         C-43           Purchase PIN         C-21         C-21                                                                                                                                                                                                                                                                                                                                                                                                                                                                                                                                                                                                                                                                                                                                                                                                                                                                                                                                                                                                                                                                                                                                                                                                                                                                                                                           | Purchase PIN            |      |                            |      |
| Intro to the WOW! ULTRASM App. C-34 Sign In                                                                                                                                                                                                                                                                                                                                                                                                                                                                                                                                                                                                                                                                                                                                                                                                                                                                                                                                                                                                                                                                                                                                                                                                                                                                                                                                                                                                                                                                                                                                                                                                                                                                                                                                                                                                                                                                                                                                                                                                                                                                                 | Change Time Slot        |      | \A(O)\A(I)   III TD A SM A |      |
| Grid Guide         C-17         Sign In                                                                                                                                                                                                                                                                                                                                                                                                                                                                                                                                                                                                                                                                                                                                                                                                                                                                                                                                                                                                                                                                                                                                                                                                                                                                                                                                                                                                                                                                                                                                                                                                                                                                                                                                                                                                                                                                                                                                                                                                                                                                                     | Time Slot Tip           |      |                            |      |
| TV Categories         Guide Screen         C-35           Intro to TV Categories         C-18         Scheduling Recordings         C-37           Movies         C-18         Search Screen         C-38           Music         C-18         Recorded TV Screen         C-38           Favorites         C-19         Remote Screen         C-40           WOW! OnDemand         Settings Screen         C-40           Intro to WOW! VOD         C-20         Photos           Tip         C-21         Intro to Photos         C-42           VOD Options         C-21         My Photos Folder         C-43           Purchase PIN         C-21         C-21         C-21                                                                                                                                                                                                                                                                                                                                                                                                                                                                                                                                                                                                                                                                                                                                                                                                                                                                                                                                                                                                                                                                                                                                                                                                                                                                                                                                                                                                                                              | Grid Guide              | C-17 |                            |      |
| Intro to TV Categories                                                                                                                                                                                                                                                                                                                                                                                                                                                                                                                                                                                                                                                                                                                                                                                                                                                                                                                                                                                                                                                                                                                                                                                                                                                                                                                                                                                                                                                                                                                                                                                                                                                                                                                                                                                                                                                                                                                                                                                                                                                                                                      | TV Catagorias           |      | _                          |      |
| Movies         C-18         Search Screen         C-38           Music         C-18         Recorded TV Screen         C-38           Favorites         C-19         Remote Screen         C-40           WOW! OnDemand         Settings Screen         C-4           Intro to WOW! VOD         C-20         Photos           Tip         C-21         Intro to Photos         C-42           VOD Options         C-21         My Photos Folder         C-43           Purchase PIN         C-21         C-21         C-21                                                                                                                                                                                                                                                                                                                                                                                                                                                                                                                                                                                                                                                                                                                                                                                                                                                                                                                                                                                                                                                                                                                                                                                                                                                                                                                                                                                                                                                                                                                                                                                                  | _                       | C 10 |                            |      |
| Music         C-18         Recorded TV Screen         C-35           Favorites         C-19         Remote Screen         C-40           WOW! OnDemand         Settings Screen         C-4           Intro to WOW! VOD         C-20         Photos           Tip         C-21         Intro to Photos         C-42           VOD Options         C-21         My Photos Folder         C-43           Purchase PIN         C-21         C-21         C-21                                                                                                                                                                                                                                                                                                                                                                                                                                                                                                                                                                                                                                                                                                                                                                                                                                                                                                                                                                                                                                                                                                                                                                                                                                                                                                                                                                                                                                                                                                                                                                                                                                                                   | •                       |      |                            |      |
| WOW! OnDemand         C-19         Remote Screen         C-40           Intro to WOW! VOD         C-20         Photos           Tip         C-21         Intro to Photos         C-42           VOD Options         C-21         My Photos Folder         C-43           Purchase PIN         C-21         C-21         C-43                                                                                                                                                                                                                                                                                                                                                                                                                                                                                                                                                                                                                                                                                                                                                                                                                                                                                                                                                                                                                                                                                                                                                                                                                                                                                                                                                                                                                                                                                                                                                                                                                                                                                                                                                                                                |                         |      |                            |      |
| WOW! OnDemand         Settings Screen         C-4           Intro to WOW! VOD         C-20         Photos           Tip         C-21         Intro to Photos         C-42           VOD Options         C-21         My Photos Folder         C-43           Purchase PIN         C-21         Topical Purchase Pin         C-43                                                                                                                                                                                                                                                                                                                                                                                                                                                                                                                                                                                                                                                                                                                                                                                                                                                                                                                                                                                                                                                                                                                                                                                                                                                                                                                                                                                                                                                                                                                                                                                                                                                                                                                                                                                            |                         |      |                            |      |
| WOW! OnDemand         Photos           Intro to WOW! VOD                                                                                                                                                                                                                                                                                                                                                                                                                                                                                                                                                                                                                                                                                                                                                                                                                                                                                                                                                                                                                                                                                                                                                                                                                                                                                                                                                                                                                                                                                                                                                                                                                                                                                                                                                                                                                                                                                                                                                                                                                                                                    | Favorites               | C-19 |                            |      |
| Tip                                                                                                                                                                                                                                                                                                                                                                                                                                                                                                                                                                                                                                                                                                                                                                                                                                                                                                                                                                                                                                                                                                                                                                                                                                                                                                                                                                                                                                                                                                                                                                                                                                                                                                                                                                                                                                                                                                                                                                                                                                                                                                                         | WOW! OnDemand           |      | Settings Screen            | C-4  |
| VOD Options                                                                                                                                                                                                                                                                                                                                                                                                                                                                                                                                                                                                                                                                                                                                                                                                                                                                                                                                                                                                                                                                                                                                                                                                                                                                                                                                                                                                                                                                                                                                                                                                                                                                                                                                                                                                                                                                                                                                                                                                                                                                                                                 | Intro to WOW! VOD       | C-20 | Photos                     |      |
| Purchase PIN                                                                                                                                                                                                                                                                                                                                                                                                                                                                                                                                                                                                                                                                                                                                                                                                                                                                                                                                                                                                                                                                                                                                                                                                                                                                                                                                                                                                                                                                                                                                                                                                                                                                                                                                                                                                                                                                                                                                                                                                                                                                                                                | Tip                     |      | Intro to Photos            | C-42 |
|                                                                                                                                                                                                                                                                                                                                                                                                                                                                                                                                                                                                                                                                                                                                                                                                                                                                                                                                                                                                                                                                                                                                                                                                                                                                                                                                                                                                                                                                                                                                                                                                                                                                                                                                                                                                                                                                                                                                                                                                                                                                                                                             | VOD Options             |      | My Photos Folder           | C-43 |
| My Rentals                                                                                                                                                                                                                                                                                                                                                                                                                                                                                                                                                                                                                                                                                                                                                                                                                                                                                                                                                                                                                                                                                                                                                                                                                                                                                                                                                                                                                                                                                                                                                                                                                                                                                                                                                                                                                                                                                                                                                                                                                                                                                                                  | Purchase PIN            |      |                            |      |
|                                                                                                                                                                                                                                                                                                                                                                                                                                                                                                                                                                                                                                                                                                                                                                                                                                                                                                                                                                                                                                                                                                                                                                                                                                                                                                                                                                                                                                                                                                                                                                                                                                                                                                                                                                                                                                                                                                                                                                                                                                                                                                                             | My Rentals              |      |                            |      |