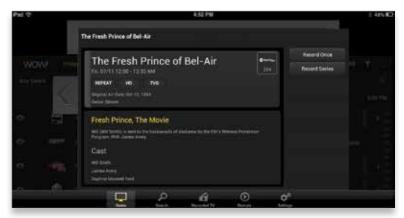

TV rating, or movie rating.
- 8. Activity Icon (Not available on Android) When this icon is spinning, the app is loading content or connecting. When it stops moving all content has been loaded —.
- **9. Handle Icon** This handle allows you to expose or hide the Favorites and Show/Hide Channel In Guide Icons.
- **10. Select Date** By selecting the dropdown arrow you can select the date and time that you would like the guide to display.
- 11. Android Main Menu Screen The Main Menu is the primary way to navigate the WOW! ULTRA<sup>SM</sup> App for Android. The Main Menu is accessed by tapping on the WOW! icon on the top left of the screen. It consists of links to each of the main categories. The categories are Guide, Search, Recorded TV, Remote, and Settings.



# **Scheduling Recordings**



When selecting a program from the channel guide, a new window will pop up with options for that program listing. The new window will give a description of the show, the rating of the show, and the cast information when available. If the listing is currently available to watch then the option to tune to the channel and watch that show will be presented. There will also be an option to record the program and if it is part of a series there will be an option to record the series as well.

# **Search Screen**



The Search screen allows you to search by:

- Title
- Actor/Actress Name
- Director
- · Description

The search screen will search the entire guide as well as any recorded content that is on the DVR. The results can be filtered by:

- All
- TV Shows
- Movies
- Recorded TV

There are