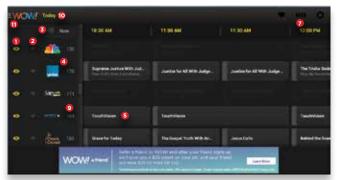

cation allows you to use your mobile device as a remote control and lets you manage your DVR and search for content with ease. You can use the app to control any of the Media Players in your home.

To get the WOW! ULTRA App simply access iTunes or Google Play and search for WOW! ULTRA. Select the WOW! ULTRA App from the list and install it on your device. Once you have installed it will look like this:



## Sign In



Once the app is installed on your device you will need to log in with your WOW! username and password to pair the app with your ULTRA account. If you do not have a WOW! username and password you will first need to register at wowway.net/myaccount. Your WOW! username and password is the same information you use to log into your WOW! email.

# **Guide Screen**



iPad/iPhone



Android

The Guide screen allows you to scroll through your channel listings for up to two weeks. You may set recordings from here or even tune to a channel with just the touch of a button. The features that are available on this screen are as follows:

- 1. Show/Hide Channel In Guide Icon
  Icon lets you select what channels you want to show up in the program guide that you see on your TV. If the is showing than the channel it is next to will appear on the line up. If the is is not showing then the channel it is next to will be hidden from the guide on your TV screen. By default this icon and the favorite icon (2), are not in the normal view. In order to expose these icons it is necessary to slide the handle shown (9) to the right. When making changes to the Show/Hide channel or Favorit