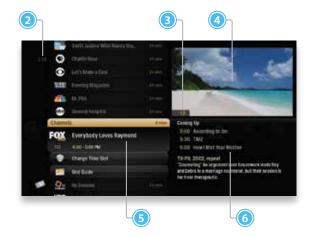

# CONTENTS

| Intro to the Smart Menu                                                                                                                                                                                                                                                                                                                                                                                                                                                                                                                                                                                                                                                                                                                                                                                                                                                                                                                                                                                                                                                                                                                                                                                                                                                                                                                                                                                                                                                                                                                                                                                                                                                                                                                                                                                                                                                                                                                                                                                                                                                                                                     | Smart Menu              |      | Recorded TV                |      |
|-----------------------------------------------------------------------------------------------------------------------------------------------------------------------------------------------------------------------------------------------------------------------------------------------------------------------------------------------------------------------------------------------------------------------------------------------------------------------------------------------------------------------------------------------------------------------------------------------------------------------------------------------------------------------------------------------------------------------------------------------------------------------------------------------------------------------------------------------------------------------------------------------------------------------------------------------------------------------------------------------------------------------------------------------------------------------------------------------------------------------------------------------------------------------------------------------------------------------------------------------------------------------------------------------------------------------------------------------------------------------------------------------------------------------------------------------------------------------------------------------------------------------------------------------------------------------------------------------------------------------------------------------------------------------------------------------------------------------------------------------------------------------------------------------------------------------------------------------------------------------------------------------------------------------------------------------------------------------------------------------------------------------------------------------------------------------------------------------------------------------------|-------------------------|------|----------------------------|------|
| Mini TV                                                                                                                                                                                                                                                                                                                                                                                                                                                                                                                                                                                                                                                                                                                                                                                                                                                                                                                                                                                                                                                                                                                                                                                                                                                                                                                                                                                                                                                                                                                                                                                                                                                                                                                                                                                                                                                                                                                                                                                                                                                                                                                     | Intro to the Smart Menu |      | Intro to Recorded TV       |      |
| Action Menus                                                                                                                                                                                                                                                                                                                                                                                                                                                                                                                                                                                                                                                                                                                                                                                                                                                                                                                                                                                                                                                                                                                                                                                                                                                                                                                                                                                                                                                                                                                                                                                                                                                                                                                                                                                                                                                                                                                                                                                                                                                                                                                | The Smart Menu - Layout | C-3  | Recorded TV - Layout       | C-23 |
| Full-screen TV           Flip Bar.         C-25           Flip Bar - Layout         C-6           See All Times         C-6           Controlling Live TV.         C-7           The Buffer         C-7           Player Bar         C-8           Automatic Conflict Detection         C-9           Screen Saver.         C-9           TV Channels         Search By Title.           TV Channels - Layout         C-10           TV Channels - Detail         C-10           Preview Panel - Layout         C-11           TV Channels - Action Menu         C-12           Action Menu Options         C-12           Recording Options         C-3           Series Options         C-3           Series Options         C-3           Search By Title         C-26           Search By Gategory         C-30           Music         C-13           Music         C-13           Music         C-13           Music Folder                                                                                                                                                                                                                                                                                                                                                                                                                                                                                                                                                                                                                                                                                                                                                                                                                                                                                                                                                                                                                   | Mini TV                 | C-4  | Management                 | C-24 |
| Flip Bar                                                                                                                                                                                                                                                                                                                                                                                                                                                                                                                                                                                                                                                                                                                                                                                                                                                                                                                                                                                                                                                                                                                                                                                                                                                                                                                                                                                                                                                                                                                                                                                                                                                                                                                                                                                                                                                                                                                                                                                                                                                                                                                    |                         |      |                            | C-24 |
| Flip Bar - Layout                                                                                                                                                                                                                                                                                                                                                                                                                                                                                                                                                                                                                                                                                                                                                                                                                                                                                                                                                                                                                                                                                                                                                                                                                                                                                                                                                                                                                                                                                                                                                                                                                                                                                                                                                                                                                                                                                                                                                                                                                                                                                                           | Full-screen TV          |      | Options Card               | C-25 |
| See All Times                                                                                                                                                                                                                                                                                                                                                                                                                                                                                                                                                                                                                                                                                                                                                                                                                                                                                                                                                                                                                                                                                                                                                                                                                                                                                                                                                                                                                                                                                                                                                                                                                                                                                                                                                                                                                                                                                                                                                                                                                                                                                                               | •                       |      | Canceled and Deleted       | C-25 |
| Controlling Live TV                                                                                                                                                                                                                                                                                                                                                                                                                                                                                                                                                                                                                                                                                                                                                                                                                                                                                                                                                                                                                                                                                                                                                                                                                                                                                                                                                                                                                                                                                                                                                                                                                                                                                                                                                                                                                                                                                                                                                                                                                                                                                                         | Flip Bar - Layout       |      | Scheduled to Record        | C-25 |
| The Buffer         C-7         Recording Defaults         C-26           Player Bar         C-8         Recording Space         C-22           Automatic Conflict Detection         C-9         Screen Saver         C-9           TV Channels         Search         Intro to Search         C-26           TV Channels - Layout         C-10         Search By Title         C-26           TV Channels - Detail         C-10         Search By Keyword         C-30           TV Channels - Detail         C-10         Search By Category         C-30           TV Channels - Action Menu         C-12         Search By Category         C-30           TV Channels - Action Menu         C-12         Search By Category         C-30           Action Menu Options         C-12         Music         C-30           Recording Options         C-13         Music         C-30           Recording Options         C-13         Music         C-30           Recording Options         C-13         Music         C-30           Conflict Management         C-14         Messages         C-33           Pay-Per-View (PPV)         C-15         Receiving Messages         C-33           Change Time Slot         C-16         Time Slot Tip </td <td></td> <td></td> <td></td> <td></td>                                                                                                                                                                                                                                                                                                                                                                                                                                                                                                                                                                                                                                                                                                                                                                                                                        |                         |      |                            |      |
| Player Bar                                                                                                                                                                                                                                                                                                                                                                                                                                                                                                                                                                                                                                                                                                                                                                                                                                                                                                                                                                                                                                                                                                                                                                                                                                                                                                                                                                                                                                                                                                                                                                                                                                                                                                                                                                                                                                                                                                                                                                                                                                                                                                                  | •                       |      | ·                          |      |
| Automatic Conflict Detection   C-9   Screen Saver                                                                                                                                                                                                                                                                                                                                                                                                                                                                                                                                                                                                                                                                                                                                                                                                                                                                                                                                                                                                                                                                                                                                                                                                                                                                                                                                                                                                                                                                                                                                                                                                                                                                                                                                                                                                                                                                                                                                                                                                                                                                           |                         |      |                            |      |
| Scarch   Search   Intro to Search   Intro to Search   Search By Title   C-26   Search By Title   C-30   Search By Keyword   C-30   Search By Keyword   C-30   Search By Keyword   C-30   Search By Keyword   C-30   Search By Category   C-30   C-30   Search By Category   C-30   C-30 | •                       |      | Recording Space            | C-27 |
| Intro to Search   C-26                                                                                                                                                                                                                                                                                                                                                                                                                                                                                                                                                                                                                                                                                                                                                                                                                                                                                                                                                                                                                                                                                                                                                                                                                                                                                                                                                                                                                                                                                                                                                                                                                                                                                                                                                                                                                                                                                                                                                                                                                                                                                                      |                         |      | Search                     |      |
| TV Channels - Layout         C-10         Search By Keyword         C-30           TV Channels - Detail         C-10         Searching Tip         C-30           Preview Panel - Layout         C-11         Search By Category         C-30           TV Channels - Action Menu         C-12         Search By Category         C-30           Action Menu Options         C-12         Search Options         C-30           Action Menu Options         C-12         Music         Intro to Music         C-32           Recording Options         C-13         Intro to Music         C-32           Series Options         C-13         Intro to Music         C-32           Conflict Management         C-14         Messages           Pay-Per-View (PPV)         C-15         Receiving Messages         C-32           Purchase PIN         C-15         New Message         C-33           Change Time Slot         C-16         WOW! ULTRASM App         Decay of the Wow! ULTRASM App         C-34           Forid Guide         C-17         Scheduling Recordings         C-33           Intro to TV Categories         C-18         Scheduling Recordings         C-33           Movies         C-18         Recorded TV Screen         C-35                                                                                                                                                                                                                                                                                                                                                                                                                                                                                                                                                                                                                                                                                                                                                                                                                                                               | Screen Saver            |      |                            | C-28 |
| TV Channels - Layout         C-10         Search By Keyword         C-30           TV Channels - Detail         C-10         Searching Tip         C-30           Preview Panel - Layout         C-11         Search By Category         C-30           TV Channels - Action Menu         C-12         Search By Category         C-30           Action Menu Options         C-12         Search Options         C-30           Action Menu Options         C-12         Music         Intro to Music         C-32           Recording Options         C-13         Intro to Music         C-32           Series Options         C-13         Intro to Music         C-32           Conflict Management         C-14         Messages           Pay-Per-View (PPV)         C-15         Receiving Messages         C-32           Purchase PIN         C-15         New Message         C-33           Change Time Slot         C-16         WOW! ULTRASM App         Decay of the Wow! ULTRASM App         C-34           Forid Guide         C-17         Scheduling Recordings         C-33           Intro to TV Categories         C-18         Scheduling Recordings         C-33           Movies         C-18         Recorded TV Screen         C-35                                                                                                                                                                                                                                                                                                                                                                                                                                                                                                                                                                                                                                                                                                                                                                                                                                                               | TV Channels             |      |                            |      |
| TV Channels - Detail         C-10         Searching Tip         C-30           Preview Panel - Layout         C-11         Search By Category         C-30           TV Channels - Action Menu         C-12         Search Options         C-30           Action Menu Options         C-12         Music         Intro to Music         C-32           Recording Options         C-13         Intro to Music         C-32           Series Options         C-13         My Music Folder         C-32           Conflict Management         C-14         Messages           Pay-Per-View (PPV)         C-15         Receiving Messages         C-32           Purchase PIN         C-15         New Message         C-33           Change Time Slot         C-16         WOW! ULTRASM App         Description           Intro to the WOW! ULTRASM App         Intro to the WOW! ULTRASM App         C-32           Intro to TV Categories         Guide Screen         C-32           Movies         C-18         Scheduling Recordings         C-33           Music         C-18         Search Screen         C-36           Music         C-18         Recorded TV Screen         C-36           Music         C-40         Settings Screen         C-40                                                                                                                                                                                                                                                                                                                                                                                                                                                                                                                                                                                                                                                                                                                                                                                                                                                                  |                         |      | •                          |      |
| Preview Panel - Layout         C-11         Search By Category         C-30           TV Channels - Action Menu         C-12         Search Options         C-30           Action Menu Options         C-12         Music           Recording Options         C-13         Intro to Music         C-32           Series Options         C-13         My Music Folder         C-32           Conflict Management         C-14         Messages         C-32           Pay-Per-View (PPV)         C-15         Receiving Messages         C-32           Purchase PIN         C-15         New Message         C-33           Change Time Slot         C-16         WOW! ULTRASM App         Description           Grid Guide         C-17         WOW! ULTRASM App         C-32           Intro to the WOW! ULTRASM App         C-32         Sign In         C-32           Sign In         C-32         Scheduling Recordings         C-33           Movies         C-18         Scheduling Recordings         C-33           Music         C-18         Recorded TV Screen         C-36           Favorites         C-19         Remote Screen         C-40           WOW! OnDemand         Intro to Photos         C-42           VOD O                                                                                                                                                                                                                                                                                                                                                                                                                                                                                                                                                                                                                                                                                                                                                                                                                                                                                   | ·                       |      |                            |      |
| TV Channels - Action Menu         C-12         Search Options         C-3           Action Menu Options         C-12         Music         Intro to Music         C-3           Series Options         C-13         My Music Folder         C-3           Conflict Management         C-14         Messages         C-3           Conflict Management         C-14         Messages         C-3           Pay-Per-View (PPV)         C-15         Receiving Messages         C-3           Purchase PIN         C-16         New Message         C-3           Change Time Slot         C-16         WOW! ULTRASM App         C-3           Grid Guide         C-17         Intro to the WOW! ULTRASM App         C-3           Intro to TV Categories         Guide Screen         C-3           Intro to TV Categories         C-18         Scheduling Recordings         C-3           Movies         C-18         Recorded TV Screen         C-3           Favorites         C-19         Remote Screen         C-4           WOW! OnDemand         Intro to Wow! VOD         C-4           Intro to Photos         C-4           VOD Options         C-21         My Photos Folder         C-4           WOD Options         C-21 <td></td> <td></td> <td></td> <td></td>                                                                                                                                                                                                                                                                                                                                                                                                                                                                                                                                                                                                                                                                                                                                                                                                                                              |                         |      |                            |      |
| Recording Options         C-13           Series Options         C-13           Conflict Management         C-14           Space Management         C-14           Space Management         C-14           Pay-Per-View (PPV)         C-15           Purchase PIN         C-15           Change Time Slot         C-16           Time Slot Tip         C-16           Grid Guide         C-17           WOW! ULTRASM App         C-34           Intro to the WOW! ULTRASM App         C-34           Intro to TV Categories         Guide Screen         C-35           Movies         C-18         Scheduling Recordings         C-35           Music         C-18         Recorded TV Screen         C-36           Favorites         C-19         Remote Screen         C-40           WOW! OnDemand         Settings Screen         C-40           WOW! VOD         C-20         Photos           Tip         C-21         Intro to Photos         C-42           VOD Options         C-21         My Photos Folder         C-43           Purchase PIN         C-21         C-21                                                                                                                                                                                                                                                                                                                                                                                                                                                                                                                                                                                                                                                                                                                                                                                                                                                                                                                                                                                                                                        | ·                       |      |                            |      |
| Recording Options         C-13           Series Options         C-13           Conflict Management         C-14           Space Management         C-14           Pay-Per-View (PPV)         C-15           Purchase PIN         C-15           Change Time Slot         C-16           Time Slot Tip         C-16           Grid Guide         C-17           TV Categories         Guide Screen           Intro to TV Categories         Guide Screen           Movies         C-18           Music         C-18           Favorites         C-19           Recorded TV Screen         C-36           WOW! OnDemand         Settings Screen         C-40           WOW! OnDemand         Intro to Photos         C-42           VOD Options         C-21         My Photos Folder         C-43           Purchase PIN         C-21         My Photos Folder         C-43                                                                                                                                                                                                                                                                                                                                                                                                                                                                                                                                                                                                                                                                                                                                                                                                                                                                                                                                                                                                                                                                                                                                                                                                                                                  | Action Menu Options     |      |                            |      |
| My Music Folder                                                                                                                                                                                                                                                                                                                                                                                                                                                                                                                                                                                                                                                                                                                                                                                                                                                                                                                                                                                                                                                                                                                                                                                                                                                                                                                                                                                                                                                                                                                                                                                                                                                                                                                                                                                                                                                                                                                                                                                                                                                                                                             | •                       |      |                            |      |
| Conflict Management         C-14           Space Management         C-14           Pay-Per-View (PPV)         C-15           Purchase PIN         C-15           Change Time Slot         C-16           Time Slot Tip         C-16           Grid Guide         C-17           TV Categories         Guide Screen           Intro to TV Categories         C-18           Movies         C-18           Music         C-18           Recorded TV Screen         C-38           Favorites         C-19           Remote Screen         C-40           WOW! OnDemand         C-20           Intro to WOW! VOD         C-20           Tip         C-21           VOD Options         C-21           Purchase PIN         C-21                                                                                                                                                                                                                                                                                                                                                                                                                                                                                                                                                                                                                                                                                                                                                                                                                                                                                                                                                                                                                                                                                                                                                                                                                                                                                                                                                                                                 | Series Options          |      |                            |      |
| Pay-Per-View (PPV)         C-15         Receiving Messages         C-33           Purchase PIN         C-15         New Message         C-33           Change Time Slot         C-16         WOW! ULTRASM App         C-34           Time Slot Tip         C-16         Intro to the WOW! ULTRASM App         C-34           Grid Guide         C-17         Sign In         C-34           TV Categories         C-18         Scheduling Recordings         C-35           Intro to TV Categories         C-18         Search Screen         C-35           Music         C-18         Recorded TV Screen         C-35           Favorites         C-19         Remote Screen         C-40           WOW! OnDemand         Settings Screen         C-40           Intro to WOW! VOD         C-20         Photos           Tip         C-21         Intro to Photos         C-42           VOD Options         C-21         My Photos Folder         C-43           Purchase PIN         C-21         C-21         C-21                                                                                                                                                                                                                                                                                                                                                                                                                                                                                                                                                                                                                                                                                                                                                                                                                                                                                                                                                                                                                                                                                                     | Conflict Management     |      | My Music Folder            |      |
| Pay-Per-View (PPV)         C-15         Receiving Messages         C-33           Purchase PIN         C-15         New Message         C-33           Change Time Slot         C-16         WOW! ULTRASM App         C-34           Time Slot Tip         C-16         Intro to the WOW! ULTRASM App         C-34           Grid Guide         C-17         Sign In         C-34           TV Categories         C-18         Scheduling Recordings         C-35           Intro to TV Categories         C-18         Search Screen         C-35           Music         C-18         Recorded TV Screen         C-35           Favorites         C-19         Remote Screen         C-40           WOW! OnDemand         Settings Screen         C-40           Intro to WOW! VOD         C-20         Photos           Tip         C-21         Intro to Photos         C-42           VOD Options         C-21         My Photos Folder         C-43           Purchase PIN         C-21         C-21         C-21                                                                                                                                                                                                                                                                                                                                                                                                                                                                                                                                                                                                                                                                                                                                                                                                                                                                                                                                                                                                                                                                                                     | Space Management        |      | Messages                   |      |
| Purchase PIN         C-15         New Message         C-33           Change Time Slot         C-16         WOW! ULTRASM App         C-34           Time Slot Tip         C-16         Intro to the WOW! ULTRASM App         C-34           Grid Guide         C-17         Sign In         C-34           TV Categories         Guide Screen         C-35           Intro to TV Categories         C-18         Scheduling Recordings         C-35           Movies         C-18         Search Screen         C-38           Music         C-18         Recorded TV Screen         C-35           Favorites         C-19         Remote Screen         C-40           WOW! OnDemand         Settings Screen         C-40           Intro to WOW! VOD         C-20         Photos           Tip         C-21         Intro to Photos         C-42           VOD Options         C-21         My Photos Folder         C-43           Purchase PIN         C-21         C-21         My Photos Folder         C-43                                                                                                                                                                                                                                                                                                                                                                                                                                                                                                                                                                                                                                                                                                                                                                                                                                                                                                                                                                                                                                                                                                           | Pay-Per-View (PPV)      |      |                            | C-33 |
| Time Slot Tip         C-16         WOW! ULTRASM App           Grid Guide         C-17         Intro to the WOW! ULTRASM App         C-34           Sign In         C-34         Sign In         C-35           Sign In         C-35         Sign In         C-35           Movies         C-18         Scheduling Recordings         C-35           Music         C-18         Recorded TV Screen         C-35           Favorites         C-19         Remote Screen         C-40           WOW! OnDemand         Settings Screen         C-40           Intro to WOW! VOD         C-20         Photos           Tip         C-21         Intro to Photos         C-42           VOD Options         C-21         My Photos Folder         C-43           Purchase PIN         C-21         C-21                                                                                                                                                                                                                                                                                                                                                                                                                                                                                                                                                                                                                                                                                                                                                                                                                                                                                                                                                                                                                                                                                                                                                                                                                                                                                                                           | Purchase PIN            |      |                            |      |
| Intro to the WOW! ULTRASM App. C-34 Sign In                                                                                                                                                                                                                                                                                                                                                                                                                                                                                                                                                                                                                                                                                                                                                                                                                                                                                                                                                                                                                                                                                                                                                                                                                                                                                                                                                                                                                                                                                                                                                                                                                                                                                                                                                                                                                                                                                                                                                                                                                                                                                 | Change Time Slot        |      | \A(O)\A(I)   III TD A SM A |      |
| Grid Guide         C-17         Sign In                                                                                                                                                                                                                                                                                                                                                                                                                                                                                                                                                                                                                                                                                                                                                                                                                                                                                                                                                                                                                                                                                                                                                                                                                                                                                                                                                                                                                                                                                                                                                                                                                                                                                                                                                                                                                                                                                                                                                                                                                                                                                     | Time Slot Tip           |      |                            |      |
| TV Categories         Guide Screen         C-35           Intro to TV Categories         C-18         Scheduling Recordings         C-37           Movies         C-18         Search Screen         C-38           Music         C-18         Recorded TV Screen         C-38           Favorites         C-19         Remote Screen         C-40           WOW! OnDemand         Settings Screen         C-40           Intro to WOW! VOD         C-20         Photos           Tip         C-21         Intro to Photos         C-42           VOD Options         C-21         My Photos Folder         C-43           Purchase PIN         C-21         C-21         C-21                                                                                                                                                                                                                                                                                                                                                                                                                                                                                                                                                                                                                                                                                                                                                                                                                                                                                                                                                                                                                                                                                                                                                                                                                                                                                                                                                                                                                                              | Grid Guide              | C-17 |                            |      |
| Intro to TV Categories                                                                                                                                                                                                                                                                                                                                                                                                                                                                                                                                                                                                                                                                                                                                                                                                                                                                                                                                                                                                                                                                                                                                                                                                                                                                                                                                                                                                                                                                                                                                                                                                                                                                                                                                                                                                                                                                                                                                                                                                                                                                                                      | TV Catagorias           |      | _                          |      |
| Movies         C-18         Search Screen         C-38           Music         C-18         Recorded TV Screen         C-38           Favorites         C-19         Remote Screen         C-40           WOW! OnDemand         Settings Screen         C-4           Intro to WOW! VOD         C-20         Photos           Tip         C-21         Intro to Photos         C-42           VOD Options         C-21         My Photos Folder         C-43           Purchase PIN         C-21         C-21         C-21                                                                                                                                                                                                                                                                                                                                                                                                                                                                                                                                                                                                                                                                                                                                                                                                                                                                                                                                                                                                                                                                                                                                                                                                                                                                                                                                                                                                                                                                                                                                                                                                  | _                       | C 10 |                            |      |
| Music         C-18         Recorded TV Screen         C-35           Favorites         C-19         Remote Screen         C-40           WOW! OnDemand         Settings Screen         C-4           Intro to WOW! VOD         C-20         Photos           Tip         C-21         Intro to Photos         C-42           VOD Options         C-21         My Photos Folder         C-43           Purchase PIN         C-21         C-21         C-21                                                                                                                                                                                                                                                                                                                                                                                                                                                                                                                                                                                                                                                                                                                                                                                                                                                                                                                                                                                                                                                                                                                                                                                                                                                                                                                                                                                                                                                                                                                                                                                                                                                                   | •                       |      |                            |      |
| WOW! OnDemand         C-19         Remote Screen         C-40           Intro to WOW! VOD         C-20         Photos           Tip         C-21         Intro to Photos         C-42           VOD Options         C-21         My Photos Folder         C-43           Purchase PIN         C-21         C-21         C-43                                                                                                                                                                                                                                                                                                                                                                                                                                                                                                                                                                                                                                                                                                                                                                                                                                                                                                                                                                                                                                                                                                                                                                                                                                                                                                                                                                                                                                                                                                                                                                                                                                                                                                                                                                                                |                         |      |                            |      |
| WOW! OnDemand         Settings Screen         C-4           Intro to WOW! VOD         C-20         Photos           Tip         C-21         Intro to Photos         C-42           VOD Options         C-21         My Photos Folder         C-43           Purchase PIN         C-21         Topical Purchase Pin         C-43                                                                                                                                                                                                                                                                                                                                                                                                                                                                                                                                                                                                                                                                                                                                                                                                                                                                                                                                                                                                                                                                                                                                                                                                                                                                                                                                                                                                                                                                                                                                                                                                                                                                                                                                                                                            |                         |      |                            |      |
| WOW! OnDemand         Photos           Intro to WOW! VOD                                                                                                                                                                                                                                                                                                                                                                                                                                                                                                                                                                                                                                                                                                                                                                                                                                                                                                                                                                                                                                                                                                                                                                                                                                                                                                                                                                                                                                                                                                                                                                                                                                                                                                                                                                                                                                                                                                                                                                                                                                                                    | Favorites               | C-19 |                            |      |
| Tip                                                                                                                                                                                                                                                                                                                                                                                                                                                                                                                                                                                                                                                                                                                                                                                                                                                                                                                                                                                                                                                                                                                                                                                                                                                                                                                                                                                                                                                                                                                                                                                                                                                                                                                                                                                                                                                                                                                                                                                                                                                                                                                         | WOW! OnDemand           |      | Settings Screen            | C-4  |
| VOD Options                                                                                                                                                                                                                                                                                                                                                                                                                                                                                                                                                                                                                                                                                                                                                                                                                                                                                                                                                                                                                                                                                                                                                                                                                                                                                                                                                                                                                                                                                                                                                                                                                                                                                                                                                                                                                                                                                                                                                                                                                                                                                                                 | Intro to WOW! VOD       | C-20 | Photos                     |      |
| Purchase PIN                                                                                                                                                                                                                                                                                                                                                                                                                                                                                                                                                                                                                                                                                                                                                                                                                                                                                                                                                                                                                                                                                                                                                                                                                                                                                                                                                                                                                                                                                                                                                                                                                                                                                                                                                                                                                                                                                                                                                                                                                                                                                                                | Tip                     |      | Intro to Photos            | C-42 |
|                                                                                                                                                                                                                                                                                                                                                                                                                                                                                                                                                                                                                                                                                                                                                                                                                                                                                                                                                                                                                                                                                                                                                                                                                                                                                                                                                                                                                                                                                                                                                                                                                                                                                                                                                                                                                                                                                                                                                                                                                                                                                                                             | VOD Options             |      | My Photos Folder           | C-43 |
| My Rentals                                                                                                                                                                                                                                                                                                                                                                                                                                                                                                                                                                                                                                                                                                                                                                                                                                                                                                                                                                                                                                                                                                                                                                                                                                                                                                                                                                                                                                                                                                                                                                                                                                                                                                                                                                                                                                                                                                                                                                                                                                                                                                                  | Purchase PIN            |      |                            |      |
|                                                                                                                                                                                                                                                                                                                                                                                                                                                                                                                                                                                                                                                                                                                                                                                                                                                                                                                                                                                                                                                                                                                                                                                                                                                                                                                                                                                                                                                                                                                                                                                                                                                                                                                                                                                                                                                                                                                                                                                                                                                                                                                             | My Rentals              |      |                            |      |