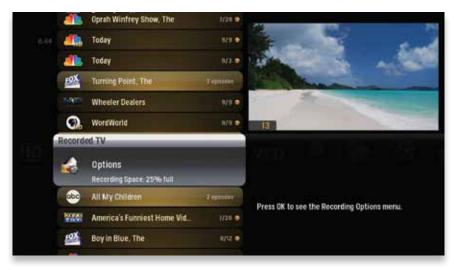

ches the program full-screen from the beginning.
- lock Prevents someone from watching the recorded program without a PIN.
- see all times Displays all of the times that particular show airs. This takes you to the TV Channels category.
- keep until The oldest shows in your Recorded TV folder will be automatically deleted as you need the room for new recordings. "Keep until" lets you set the program to be deleted at the point of your choosing.
- resume This option only appears if you've watched a portion of the program. It launches the program full-screen from the point you left off.
- recording options Lets you access the recording options menu.
- record series You'll see this option if you only have a single episode recorded.
- · close Lets you exit the action menu.

## **Options Card**



The Options card in the Recorded TV category lets you set your personal recording preferences. Select the Options card and you'll see the following choices: canceled and deleted, scheduled to record, series options, recording defaults, recording space and close.

#### Canceled and Deleted

When you chose to record one show over another due to a conflict (or someone in your household does), sometimes it's hard to remember why that canceled show isn't showing up in Recorded TV. Your ULTRA keeps a list of shows that you have scheduled that will not record as well as shows that did not record.

The shows above the item in focus have not aired yet, while the shows below have already aired.

#### Scheduled to Record

You can confirm that a show is set to record in the Scheduled to Record item.