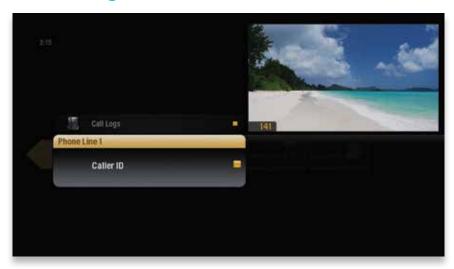

## TURNING OFF PARENTAL CONTROLS

To unlock or change all parental control settings, go to the Settings category, scroll to Parental Controls, and then press **OK**. Follow these instructions to unlock selected items:

- 1. Press **OK** on any locked program.
- 2. Enter your PIN to unlock all programming temporarily or choose "more options" to unlock only the current channel.

#### UNLOCK FOR A SPECIFIED AMOUNT OF TIME:

- 1. In the Settings category, scroll to Parental Controls, and then press OK.
- 2. Choose "settings" (within Parental Controls), scroll to Set Relock Timer, and then press **OK**.
- **3.** Enter your PIN, if prompted.
- 4. Choose the unlock duration between one and six hours.
- 5. Once set, Parental Controls will display the selected relock time.



# **Phone Settings**



If you're a WOW! Essential or Advanced Phone customer, you have Caller ID to TV. Caller ID to TV is turned on by default. In the Settings category, press **OK** with Phone selected. You'll be able to turn off both the Caller ID and Call List features for each individual phone line.

You'll see each phone line listed with the options for each in the list. To turn a feature off, press **OK** to clear it.

You'll also be able to customize the display time for call indicators that appear when you have an incoming call.

# Skip

Pressing **SKIP** moves you forward in recorded or stored programs in set increments. In the Settings category, navigate to Skip and press **OK**. Select the increment you want to apply to the **SKIP** button.

# **Local Network Status**

Local Network Status will pro