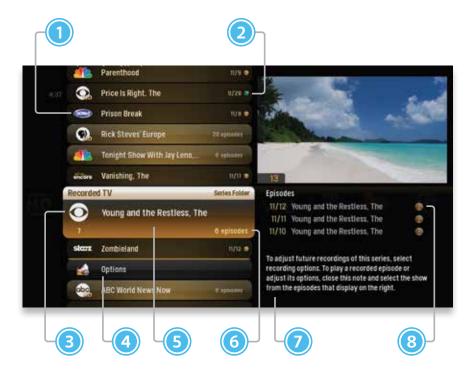

# CONTENTS

| Intro to the Smart Menu                                                                                                                                                                                                                                                                                                                                                                                                                                                                                                                                                                                                                                                                                                                                                                                                                                                                                                                                                                                                                                                                                                                                                                                                                                                                                                                                                                                                                                                                                                                                                                                                                                                                                                                                                                                                                                                                                                                                                                                                                                                                                                     | Smart Menu              |      | Recorded TV                |      |
|-----------------------------------------------------------------------------------------------------------------------------------------------------------------------------------------------------------------------------------------------------------------------------------------------------------------------------------------------------------------------------------------------------------------------------------------------------------------------------------------------------------------------------------------------------------------------------------------------------------------------------------------------------------------------------------------------------------------------------------------------------------------------------------------------------------------------------------------------------------------------------------------------------------------------------------------------------------------------------------------------------------------------------------------------------------------------------------------------------------------------------------------------------------------------------------------------------------------------------------------------------------------------------------------------------------------------------------------------------------------------------------------------------------------------------------------------------------------------------------------------------------------------------------------------------------------------------------------------------------------------------------------------------------------------------------------------------------------------------------------------------------------------------------------------------------------------------------------------------------------------------------------------------------------------------------------------------------------------------------------------------------------------------------------------------------------------------------------------------------------------------|-------------------------|------|----------------------------|------|
| Mini TV                                                                                                                                                                                                                                                                                                                                                                                                                                                                                                                                                                                                                                                                                                                                                                                                                                                                                                                                                                                                                                                                                                                                                                                                                                                                                                                                                                                                                                                                                                                                                                                                                                                                                                                                                                                                                                                                                                                                                                                                                                                                                                                     | Intro to the Smart Menu |      | Intro to Recorded TV       |      |
| Action Menus                                                                                                                                                                                                                                                                                                                                                                                                                                                                                                                                                                                                                                                                                                                                                                                                                                                                                                                                                                                                                                                                                                                                                                                                                                                                                                                                                                                                                                                                                                                                                                                                                                                                                                                                                                                                                                                                                                                                                                                                                                                                                                                | The Smart Menu - Layout | C-3  | Recorded TV - Layout       | C-23 |
| Full-screen TV           Flip Bar.         C-25           Flip Bar - Layout         C-6           See All Times         C-6           Controlling Live TV.         C-7           The Buffer         C-7           Player Bar         C-8           Automatic Conflict Detection         C-9           Screen Saver.         C-9           TV Channels         Search By Title.           TV Channels - Layout         C-10           TV Channels - Detail         C-10           Preview Panel - Layout         C-11           TV Channels - Action Menu         C-12           Action Menu Options         C-12           Recording Options         C-3           Series Options         C-3           Series Options         C-3           Search By Title         C-26           Search By Gategory         C-30           Music         C-13           Music         C-13           Music         C-13           Music Folder                                                                                                                                                                                                                                                                                                                                                                                                                                                                                                                                                                                                                                                                                                                                                                                                                                                                                                                                                                                                                   | Mini TV                 | C-4  | Management                 | C-24 |
| Flip Bar                                                                                                                                                                                                                                                                                                                                                                                                                                                                                                                                                                                                                                                                                                                                                                                                                                                                                                                                                                                                                                                                                                                                                                                                                                                                                                                                                                                                                                                                                                                                                                                                                                                                                                                                                                                                                                                                                                                                                                                                                                                                                                                    |                         |      |                            | C-24 |
| Flip Bar - Layout                                                                                                                                                                                                                                                                                                                                                                                                                                                                                                                                                                                                                                                                                                                                                                                                                                                                                                                                                                                                                                                                                                                                                                                                                                                                                                                                                                                                                                                                                                                                                                                                                                                                                                                                                                                                                                                                                                                                                                                                                                                                                                           | Full-screen TV          |      | Options Card               | C-25 |
| See All Times                                                                                                                                                                                                                                                                                                                                                                                                                                                                                                                                                                                                                                                                                                                                                                                                                                                                                                                                                                                                                                                                                                                                                                                                                                                                                                                                                                                                                                                                                                                                                                                                                                                                                                                                                                                                                                                                                                                                                                                                                                                                                                               | •                       |      | Canceled and Deleted       | C-25 |
| Controlling Live TV                                                                                                                                                                                                                                                                                                                                                                                                                                                                                                                                                                                                                                                                                                                                                                                                                                                                                                                                                                                                                                                                                                                                                                                                                                                                                                                                                                                                                                                                                                                                                                                                                                                                                                                                                                                                                                                                                                                                                                                                                                                                                                         | Flip Bar - Layout       |      | Scheduled to Record        | C-25 |
| The Buffer         C-7         Recording Defaults         C-26           Player Bar         C-8         Recording Space         C-22           Automatic Conflict Detection         C-9         Screen Saver         C-9           TV Channels         Search         Intro to Search         C-26           TV Channels - Layout         C-10         Search By Title         C-26           TV Channels - Detail         C-10         Search By Keyword         C-30           TV Channels - Detail         C-10         Search By Category         C-30           TV Channels - Action Menu         C-12         Search By Category         C-30           TV Channels - Action Menu         C-12         Search By Category         C-30           Action Menu Options         C-12         Music         C-30           Recording Options         C-13         Music         C-30           Recording Options         C-13         Music         C-30           Recording Options         C-13         Music         C-30           Conflict Management         C-14         Messages         C-33           Pay-Per-View (PPV)         C-15         Receiving Messages         C-33           Change Time Slot         C-16         Time Slot Tip </td <td></td> <td></td> <td></td> <td></td>                                                                                                                                                                                                                                                                                                                                                                                                                                                                                                                                                                                                                                                                                                                                                                                                                        |                         |      |                            |      |
| Player Bar                                                                                                                                                                                                                                                                                                                                                                                                                                                                                                                                                                                                                                                                                                                                                                                                                                                                                                                                                                                                                                                                                                                                                                                                                                                                                                                                                                                                                                                                                                                                                                                                                                                                                                                                                                                                                                                                                                                                                                                                                                                                                                                  | •                       |      | ·                          |      |
| Automatic Conflict Detection   C-9   Screen Saver                                                                                                                                                                                                                                                                                                                                                                                                                                                                                                                                                                                                                                                                                                                                                                                                                                                                                                                                                                                                                                                                                                                                                                                                                                                                                                                                                                                                                                                                                                                                                                                                                                                                                                                                                                                                                                                                                                                                                                                                                                                                           |                         |      |                            |      |
| Scarch   Search   Intro to Search   Intro to Search   Search By Title   C-26   Search By Title   C-30   Search By Keyword   C-30   Search By Keyword   C-30   Search By Keyword   C-30   Search By Keyword   C-30   Search By Category   C-30   C-30   Search By Category   C-30   C-30 | •                       |      | Recording Space            | C-27 |
| Intro to Search   C-26                                                                                                                                                                                                                                                                                                                                                                                                                                                                                                                                                                                                                                                                                                                                                                                                                                                                                                                                                                                                                                                                                                                                                                                                                                                                                                                                                                                                                                                                                                                                                                                                                                                                                                                                                                                                                                                                                                                                                                                                                                                                                                      |                         |      | Search                     |      |
| TV Channels - Layout         C-10         Search By Keyword         C-30           TV Channels - Detail         C-10         Searching Tip         C-30           Preview Panel - Layout         C-11         Search By Category         C-30           TV Channels - Action Menu         C-12         Search By Category         C-30           Action Menu Options         C-12         Search Options         C-30           Action Menu Options         C-12         Music         Intro to Music         C-32           Recording Options         C-13         Intro to Music         C-32           Series Options         C-13         Intro to Music         C-32           Conflict Management         C-14         Messages           Pay-Per-View (PPV)         C-15         Receiving Messages         C-32           Purchase PIN         C-15         New Message         C-33           Change Time Slot         C-16         WOW! ULTRASM App         Decay of the Wow! ULTRASM App         C-34           Forid Guide         C-17         Scheduling Recordings         C-33           Intro to TV Categories         C-18         Scheduling Recordings         C-33           Movies         C-18         Recorded TV Screen         C-35                                                                                                                                                                                                                                                                                                                                                                                                                                                                                                                                                                                                                                                                                                                                                                                                                                                               | Screen Saver            |      |                            | C-28 |
| TV Channels - Layout         C-10         Search By Keyword         C-30           TV Channels - Detail         C-10         Searching Tip         C-30           Preview Panel - Layout         C-11         Search By Category         C-30           TV Channels - Action Menu         C-12         Search By Category         C-30           Action Menu Options         C-12         Search Options         C-30           Action Menu Options         C-12         Music         Intro to Music         C-32           Recording Options         C-13         Intro to Music         C-32           Series Options         C-13         Intro to Music         C-32           Conflict Management         C-14         Messages           Pay-Per-View (PPV)         C-15         Receiving Messages         C-32           Purchase PIN         C-15         New Message         C-33           Change Time Slot         C-16         WOW! ULTRASM App         Decay of the Wow! ULTRASM App         C-34           Forid Guide         C-17         Scheduling Recordings         C-33           Intro to TV Categories         C-18         Scheduling Recordings         C-33           Movies         C-18         Recorded TV Screen         C-35                                                                                                                                                                                                                                                                                                                                                                                                                                                                                                                                                                                                                                                                                                                                                                                                                                                               | TV Channels             |      |                            |      |
| TV Channels - Detail         C-10         Searching Tip         C-30           Preview Panel - Layout         C-11         Search By Category         C-30           TV Channels - Action Menu         C-12         Search Options         C-30           Action Menu Options         C-12         Music         Intro to Music         C-32           Recording Options         C-13         Intro to Music         C-32           Series Options         C-13         My Music Folder         C-32           Conflict Management         C-14         Messages           Pay-Per-View (PPV)         C-15         Receiving Messages         C-32           Purchase PIN         C-15         New Message         C-33           Change Time Slot         C-16         WOW! ULTRASM App         Description           Intro to the WOW! ULTRASM App         Intro to the WOW! ULTRASM App         C-32           Intro to TV Categories         Guide Screen         C-32           Movies         C-18         Scheduling Recordings         C-33           Music         C-18         Search Screen         C-36           Music         C-18         Recorded TV Screen         C-36           Music         C-40         Settings Screen         C-40                                                                                                                                                                                                                                                                                                                                                                                                                                                                                                                                                                                                                                                                                                                                                                                                                                                                  |                         |      | •                          |      |
| Preview Panel - Layout         C-11         Search By Category         C-30           TV Channels - Action Menu         C-12         Search Options         C-30           Action Menu Options         C-12         Music           Recording Options         C-13         Intro to Music         C-32           Series Options         C-13         My Music Folder         C-32           Conflict Management         C-14         Messages         C-32           Pay-Per-View (PPV)         C-15         Receiving Messages         C-32           Purchase PIN         C-15         New Message         C-33           Change Time Slot         C-16         WOW! ULTRASM App         Description           Grid Guide         C-17         WOW! ULTRASM App         C-32           Intro to the WOW! ULTRASM App         C-32         Sign In         C-32           Sign In         C-32         Scheduling Recordings         C-33           Movies         C-18         Scheduling Recordings         C-33           Music         C-18         Recorded TV Screen         C-36           Favorites         C-19         Remote Screen         C-40           WOW! OnDemand         Intro to Photos         C-42           VOD O                                                                                                                                                                                                                                                                                                                                                                                                                                                                                                                                                                                                                                                                                                                                                                                                                                                                                   | ·                       |      |                            |      |
| TV Channels - Action Menu         C-12         Search Options         C-3           Action Menu Options         C-12         Music         Intro to Music         C-3           Series Options         C-13         My Music Folder         C-3           Conflict Management         C-14         Messages         C-3           Conflict Management         C-14         Messages         C-3           Pay-Per-View (PPV)         C-15         Receiving Messages         C-3           Purchase PIN         C-16         New Message         C-3           Change Time Slot         C-16         WOW! ULTRASM App         C-3           Grid Guide         C-17         Intro to the WOW! ULTRASM App         C-3           Intro to TV Categories         Guide Screen         C-3           Intro to TV Categories         C-18         Scheduling Recordings         C-3           Movies         C-18         Recorded TV Screen         C-3           Favorites         C-19         Remote Screen         C-4           WOW! OnDemand         Intro to Wow! VOD         C-4           Intro to Photos         C-4           VOD Options         C-21         My Photos Folder         C-4           WOD Options         C-21 <td></td> <td></td> <td></td> <td></td>                                                                                                                                                                                                                                                                                                                                                                                                                                                                                                                                                                                                                                                                                                                                                                                                                                              |                         |      |                            |      |
| Recording Options         C-13           Series Options         C-13           Conflict Management         C-14           Space Management         C-14           Space Management         C-14           Pay-Per-View (PPV)         C-15           Purchase PIN         C-15           Change Time Slot         C-16           Time Slot Tip         C-16           Grid Guide         C-17           WOW! ULTRASM App         C-34           Intro to the WOW! ULTRASM App         C-34           Intro to TV Categories         Guide Screen         C-35           Movies         C-18         Scheduling Recordings         C-35           Music         C-18         Recorded TV Screen         C-36           Favorites         C-19         Remote Screen         C-40           WOW! OnDemand         Settings Screen         C-40           WOW! VOD         C-20         Photos           Tip         C-21         Intro to Photos         C-42           VOD Options         C-21         My Photos Folder         C-43           Purchase PIN         C-21         C-21                                                                                                                                                                                                                                                                                                                                                                                                                                                                                                                                                                                                                                                                                                                                                                                                                                                                                                                                                                                                                                        | ·                       |      |                            |      |
| Recording Options         C-13           Series Options         C-13           Conflict Management         C-14           Space Management         C-14           Pay-Per-View (PPV)         C-15           Purchase PIN         C-15           Change Time Slot         C-16           Time Slot Tip         C-16           Grid Guide         C-17           TV Categories         Guide Screen           Intro to TV Categories         Guide Screen           Movies         C-18           Music         C-18           Favorites         C-19           Recorded TV Screen         C-36           WOW! OnDemand         Settings Screen         C-40           WOW! OnDemand         Intro to Photos         C-42           VOD Options         C-21         My Photos Folder         C-43           Purchase PIN         C-21         My Photos Folder         C-43                                                                                                                                                                                                                                                                                                                                                                                                                                                                                                                                                                                                                                                                                                                                                                                                                                                                                                                                                                                                                                                                                                                                                                                                                                                  | Action Menu Options     |      |                            |      |
| My Music Folder                                                                                                                                                                                                                                                                                                                                                                                                                                                                                                                                                                                                                                                                                                                                                                                                                                                                                                                                                                                                                                                                                                                                                                                                                                                                                                                                                                                                                                                                                                                                                                                                                                                                                                                                                                                                                                                                                                                                                                                                                                                                                                             | •                       |      |                            |      |
| Conflict Management         C-14           Space Management         C-14           Pay-Per-View (PPV)         C-15           Purchase PIN         C-15           Change Time Slot         C-16           Time Slot Tip         C-16           Grid Guide         C-17           TV Categories         Guide Screen           Intro to TV Categories         C-18           Movies         C-18           Music         C-18           Recorded TV Screen         C-38           Favorites         C-19           Remote Screen         C-40           WOW! OnDemand         C-20           Intro to WOW! VOD         C-20           Tip         C-21           VOD Options         C-21           Purchase PIN         C-21                                                                                                                                                                                                                                                                                                                                                                                                                                                                                                                                                                                                                                                                                                                                                                                                                                                                                                                                                                                                                                                                                                                                                                                                                                                                                                                                                                                                 | Series Options          |      |                            |      |
| Pay-Per-View (PPV)         C-15         Receiving Messages         C-33           Purchase PIN         C-15         New Message         C-33           Change Time Slot         C-16         WOW! ULTRASM App         C-34           Time Slot Tip         C-16         Intro to the WOW! ULTRASM App         C-34           Grid Guide         C-17         Sign In         C-34           TV Categories         C-18         Scheduling Recordings         C-35           Intro to TV Categories         C-18         Search Screen         C-35           Music         C-18         Recorded TV Screen         C-35           Favorites         C-19         Remote Screen         C-40           WOW! OnDemand         Settings Screen         C-40           Intro to WOW! VOD         C-20         Photos           Tip         C-21         Intro to Photos         C-42           VOD Options         C-21         My Photos Folder         C-43           Purchase PIN         C-21         C-21         C-21                                                                                                                                                                                                                                                                                                                                                                                                                                                                                                                                                                                                                                                                                                                                                                                                                                                                                                                                                                                                                                                                                                     | Conflict Management     |      | My Music Folder            |      |
| Pay-Per-View (PPV)         C-15         Receiving Messages         C-33           Purchase PIN         C-15         New Message         C-33           Change Time Slot         C-16         WOW! ULTRASM App         C-34           Time Slot Tip         C-16         Intro to the WOW! ULTRASM App         C-34           Grid Guide         C-17         Sign In         C-34           TV Categories         C-18         Scheduling Recordings         C-35           Intro to TV Categories         C-18         Search Screen         C-35           Music         C-18         Recorded TV Screen         C-35           Favorites         C-19         Remote Screen         C-40           WOW! OnDemand         Settings Screen         C-40           Intro to WOW! VOD         C-20         Photos           Tip         C-21         Intro to Photos         C-42           VOD Options         C-21         My Photos Folder         C-43           Purchase PIN         C-21         C-21         C-21                                                                                                                                                                                                                                                                                                                                                                                                                                                                                                                                                                                                                                                                                                                                                                                                                                                                                                                                                                                                                                                                                                     | Space Management        |      | Messages                   |      |
| Purchase PIN         C-15         New Message         C-33           Change Time Slot         C-16         WOW! ULTRASM App         C-34           Time Slot Tip         C-16         Intro to the WOW! ULTRASM App         C-34           Grid Guide         C-17         Sign In         C-34           TV Categories         Guide Screen         C-35           Intro to TV Categories         C-18         Scheduling Recordings         C-35           Movies         C-18         Search Screen         C-38           Music         C-18         Recorded TV Screen         C-35           Favorites         C-19         Remote Screen         C-40           WOW! OnDemand         Settings Screen         C-40           Intro to WOW! VOD         C-20         Photos           Tip         C-21         Intro to Photos         C-42           VOD Options         C-21         My Photos Folder         C-43           Purchase PIN         C-21         C-21         My Photos Folder         C-43                                                                                                                                                                                                                                                                                                                                                                                                                                                                                                                                                                                                                                                                                                                                                                                                                                                                                                                                                                                                                                                                                                           | Pay-Per-View (PPV)      |      |                            | C-33 |
| Time Slot Tip         C-16         WOW! ULTRASM App           Grid Guide         C-17         Intro to the WOW! ULTRASM App         C-34           Sign In         C-34         Sign In         C-35           Sign In         C-35         Sign In         C-35           Movies         C-18         Scheduling Recordings         C-35           Music         C-18         Recorded TV Screen         C-35           Favorites         C-19         Remote Screen         C-40           WOW! OnDemand         Settings Screen         C-40           Intro to WOW! VOD         C-20         Photos           Tip         C-21         Intro to Photos         C-42           VOD Options         C-21         My Photos Folder         C-43           Purchase PIN         C-21         C-21                                                                                                                                                                                                                                                                                                                                                                                                                                                                                                                                                                                                                                                                                                                                                                                                                                                                                                                                                                                                                                                                                                                                                                                                                                                                                                                           | Purchase PIN            |      |                            |      |
| Intro to the WOW! ULTRASM App. C-34 Sign In                                                                                                                                                                                                                                                                                                                                                                                                                                                                                                                                                                                                                                                                                                                                                                                                                                                                                                                                                                                                                                                                                                                                                                                                                                                                                                                                                                                                                                                                                                                                                                                                                                                                                                                                                                                                                                                                                                                                                                                                                                                                                 | Change Time Slot        |      | \A(O)\A(I)   III TD A SM A |      |
| Grid Guide         C-17         Sign In                                                                                                                                                                                                                                                                                                                                                                                                                                                                                                                                                                                                                                                                                                                                                                                                                                                                                                                                                                                                                                                                                                                                                                                                                                                                                                                                                                                                                                                                                                                                                                                                                                                                                                                                                                                                                                                                                                                                                                                                                                                                                     | Time Slot Tip           |      |                            |      |
| TV Categories         Guide Screen         C-35           Intro to TV Categories         C-18         Scheduling Recordings         C-37           Movies         C-18         Search Screen         C-38           Music         C-18         Recorded TV Screen         C-38           Favorites         C-19         Remote Screen         C-40           WOW! OnDemand         Settings Screen         C-40           Intro to WOW! VOD         C-20         Photos           Tip         C-21         Intro to Photos         C-42           VOD Options         C-21         My Photos Folder         C-43           Purchase PIN         C-21         C-21         C-21                                                                                                                                                                                                                                                                                                                                                                                                                                                                                                                                                                                                                                                                                                                                                                                                                                                                                                                                                                                                                                                                                                                                                                                                                                                                                                                                                                                                                                              | Grid Guide              | C-17 |                            |      |
| Intro to TV Categories                                                                                                                                                                                                                                                                                                                                                                                                                                                                                                                                                                                                                                                                                                                                                                                                                                                                                                                                                                                                                                                                                                                                                                                                                                                                                                                                                                                                                                                                                                                                                                                                                                                                                                                                                                                                                                                                                                                                                                                                                                                                                                      | TV Catagorias           |      | _                          |      |
| Movies         C-18         Search Screen         C-38           Music         C-18         Recorded TV Screen         C-38           Favorites         C-19         Remote Screen         C-40           WOW! OnDemand         Settings Screen         C-4           Intro to WOW! VOD         C-20         Photos           Tip         C-21         Intro to Photos         C-42           VOD Options         C-21         My Photos Folder         C-43           Purchase PIN         C-21         C-21         C-21                                                                                                                                                                                                                                                                                                                                                                                                                                                                                                                                                                                                                                                                                                                                                                                                                                                                                                                                                                                                                                                                                                                                                                                                                                                                                                                                                                                                                                                                                                                                                                                                  | _                       | C 10 |                            |      |
| Music         C-18         Recorded TV Screen         C-35           Favorites         C-19         Remote Screen         C-40           WOW! OnDemand         Settings Screen         C-4           Intro to WOW! VOD         C-20         Photos           Tip         C-21         Intro to Photos         C-42           VOD Options         C-21         My Photos Folder         C-43           Purchase PIN         C-21         C-21         C-21                                                                                                                                                                                                                                                                                                                                                                                                                                                                                                                                                                                                                                                                                                                                                                                                                                                                                                                                                                                                                                                                                                                                                                                                                                                                                                                                                                                                                                                                                                                                                                                                                                                                   | •                       |      |                            |      |
| WOW! OnDemand         C-19         Remote Screen         C-40           Intro to WOW! VOD         C-20         Photos           Tip         C-21         Intro to Photos         C-42           VOD Options         C-21         My Photos Folder         C-43           Purchase PIN         C-21         C-21         C-43                                                                                                                                                                                                                                                                                                                                                                                                                                                                                                                                                                                                                                                                                                                                                                                                                                                                                                                                                                                                                                                                                                                                                                                                                                                                                                                                                                                                                                                                                                                                                                                                                                                                                                                                                                                                |                         |      |                            |      |
| WOW! OnDemand         Settings Screen         C-4           Intro to WOW! VOD         C-20         Photos           Tip         C-21         Intro to Photos         C-42           VOD Options         C-21         My Photos Folder         C-43           Purchase PIN         C-21         Topical Purchase Pin         C-43                                                                                                                                                                                                                                                                                                                                                                                                                                                                                                                                                                                                                                                                                                                                                                                                                                                                                                                                                                                                                                                                                                                                                                                                                                                                                                                                                                                                                                                                                                                                                                                                                                                                                                                                                                                            |                         |      |                            |      |
| WOW! OnDemand         Photos           Intro to WOW! VOD                                                                                                                                                                                                                                                                                                                                                                                                                                                                                                                                                                                                                                                                                                                                                                                                                                                                                                                                                                                                                                                                                                                                                                                                                                                                                                                                                                                                                                                                                                                                                                                                                                                                                                                                                                                                                                                                                                                                                                                                                                                                    | Favorites               | C-19 |                            |      |
| Tip                                                                                                                                                                                                                                                                                                                                                                                                                                                                                                                                                                                                                                                                                                                                                                                                                                                                                                                                                                                                                                                                                                                                                                                                                                                                                                                                                                                                                                                                                                                                                                                                                                                                                                                                                                                                                                                                                                                                                                                                                                                                                                                         | WOW! OnDemand           |      | Settings Screen            | C-4  |
| VOD Options                                                                                                                                                                                                                                                                                                                                                                                                                                                                                                                                                                                                                                                                                                                                                                                                                                                                                                                                                                                                                                                                                                                                                                                                                                                                                                                                                                                                                                                                                                                                                                                                                                                                                                                                                                                                                                                                                                                                                                                                                                                                                                                 | Intro to WOW! VOD       | C-20 | Photos                     |      |
| Purchase PIN                                                                                                                                                                                                                                                                                                                                                                                                                                                                                                                                                                                                                                                                                                                                                                                                                                                                                                                                                                                                                                                                                                                                                                                                                                                                                                                                                                                                                                                                                                                                                                                                                                                                                                                                                                                                                                                                                                                                                                                                                                                                                                                | Tip                     |      | Intro to Photos            | C-42 |
|                                                                                                                                                                                                                                                                                                                                                                                                                                                                                                                                                                                                                                                                                                                                                                                                                                                                                                                                                                                                                                                                                                                                                                                                                                                                                                                                                                                                                                                                                                                                                                                                                                                                                                                                                                                                                                                                                                                                                                                                                                                                                                                             | VOD Options             |      | My Photos Folder           | C-43 |
| My Rentals                                                                                                                                                                                                                                                                                                                                                                                                                                                                                                                                                                                                                                                                                                                                                                                                                                                                                                                                                                                                                                                                                                                                                                                                                                                                                                                                                                                                                                                                                                                                                                                                                                                                                                                                                                                                                                                                                                                                                                                                                                                                                                                  | Purchase PIN            |      |                            |      |
|                                                                                                                                                                                                                                                                                                                                                                                                                                                                                                                                                                                                                                                                                                                                                                                                                                                                                                                                                                                                                                                                                                                                                                                                                                                                                                                                                                                                                                                                                                                                                                                                                                                                                                                                                                                                                                                                                                                                                                                                                                                                                                                             | My Rentals              |      |                            |      |