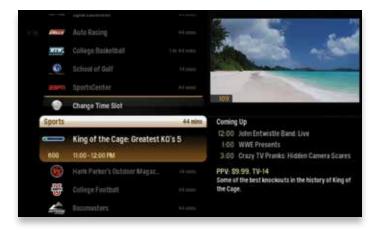

# CONTENTS

| Intro to the Smart Menu                                                                                                                                                                                                                                                                                                                                                                                                                                                                                                                                                                                                                                                                                                                                                                                                                                                                                                                                                                                                                                                                                                                                                                                                                                                                                                                                                                                                                                                                                                                                                                                                                                                                                                                                                                                                                                                                                                                                                                                                                                                                                                     | Smart Menu              |      | Recorded TV                |      |
|-----------------------------------------------------------------------------------------------------------------------------------------------------------------------------------------------------------------------------------------------------------------------------------------------------------------------------------------------------------------------------------------------------------------------------------------------------------------------------------------------------------------------------------------------------------------------------------------------------------------------------------------------------------------------------------------------------------------------------------------------------------------------------------------------------------------------------------------------------------------------------------------------------------------------------------------------------------------------------------------------------------------------------------------------------------------------------------------------------------------------------------------------------------------------------------------------------------------------------------------------------------------------------------------------------------------------------------------------------------------------------------------------------------------------------------------------------------------------------------------------------------------------------------------------------------------------------------------------------------------------------------------------------------------------------------------------------------------------------------------------------------------------------------------------------------------------------------------------------------------------------------------------------------------------------------------------------------------------------------------------------------------------------------------------------------------------------------------------------------------------------|-------------------------|------|----------------------------|------|
| Mini TV                                                                                                                                                                                                                                                                                                                                                                                                                                                                                                                                                                                                                                                                                                                                                                                                                                                                                                                                                                                                                                                                                                                                                                                                                                                                                                                                                                                                                                                                                                                                                                                                                                                                                                                                                                                                                                                                                                                                                                                                                                                                                                                     | Intro to the Smart Menu |      | Intro to Recorded TV       |      |
| Action Menus                                                                                                                                                                                                                                                                                                                                                                                                                                                                                                                                                                                                                                                                                                                                                                                                                                                                                                                                                                                                                                                                                                                                                                                                                                                                                                                                                                                                                                                                                                                                                                                                                                                                                                                                                                                                                                                                                                                                                                                                                                                                                                                | The Smart Menu - Layout | C-3  | Recorded TV - Layout       | C-23 |
| Full-screen TV           Flip Bar.         C-25           Flip Bar - Layout         C-6           See All Times         C-6           Controlling Live TV.         C-7           The Buffer         C-7           Player Bar         C-8           Automatic Conflict Detection         C-9           Screen Saver.         C-9           TV Channels         Search By Title.           TV Channels - Layout         C-10           TV Channels - Detail         C-10           Preview Panel - Layout         C-11           TV Channels - Action Menu         C-12           Action Menu Options         C-12           Recording Options         C-3           Series Options         C-3           Series Options         C-3           Search By Title         C-26           Search By Gategory         C-30           Music         C-13           Music         C-13           Music         C-13           Music Folder                                                                                                                                                                                                                                                                                                                                                                                                                                                                                                                                                                                                                                                                                                                                                                                                                                                                                                                                                                                                                   | Mini TV                 | C-4  | Management                 | C-24 |
| Flip Bar                                                                                                                                                                                                                                                                                                                                                                                                                                                                                                                                                                                                                                                                                                                                                                                                                                                                                                                                                                                                                                                                                                                                                                                                                                                                                                                                                                                                                                                                                                                                                                                                                                                                                                                                                                                                                                                                                                                                                                                                                                                                                                                    |                         |      |                            | C-24 |
| Flip Bar - Layout                                                                                                                                                                                                                                                                                                                                                                                                                                                                                                                                                                                                                                                                                                                                                                                                                                                                                                                                                                                                                                                                                                                                                                                                                                                                                                                                                                                                                                                                                                                                                                                                                                                                                                                                                                                                                                                                                                                                                                                                                                                                                                           | Full-screen TV          |      | Options Card               | C-25 |
| See All Times                                                                                                                                                                                                                                                                                                                                                                                                                                                                                                                                                                                                                                                                                                                                                                                                                                                                                                                                                                                                                                                                                                                                                                                                                                                                                                                                                                                                                                                                                                                                                                                                                                                                                                                                                                                                                                                                                                                                                                                                                                                                                                               | •                       |      | Canceled and Deleted       | C-25 |
| Controlling Live TV                                                                                                                                                                                                                                                                                                                                                                                                                                                                                                                                                                                                                                                                                                                                                                                                                                                                                                                                                                                                                                                                                                                                                                                                                                                                                                                                                                                                                                                                                                                                                                                                                                                                                                                                                                                                                                                                                                                                                                                                                                                                                                         | Flip Bar - Layout       |      | Scheduled to Record        | C-25 |
| The Buffer         C-7         Recording Defaults         C-26           Player Bar         C-8         Recording Space         C-22           Automatic Conflict Detection         C-9         Screen Saver         C-9           TV Channels         Search         Intro to Search         C-26           TV Channels - Layout         C-10         Search By Title         C-26           TV Channels - Detail         C-10         Search By Keyword         C-30           TV Channels - Detail         C-10         Search By Category         C-30           TV Channels - Action Menu         C-12         Search By Category         C-30           TV Channels - Action Menu         C-12         Search By Category         C-30           Action Menu Options         C-12         Music         C-30           Recording Options         C-13         Music         C-30           Recording Options         C-13         Music         C-30           Recording Options         C-13         Music         C-30           Conflict Management         C-14         Messages         C-33           Pay-Per-View (PPV)         C-15         Receiving Messages         C-33           Change Time Slot         C-16         Time Slot Tip </td <td></td> <td></td> <td></td> <td></td>                                                                                                                                                                                                                                                                                                                                                                                                                                                                                                                                                                                                                                                                                                                                                                                                                        |                         |      |                            |      |
| Player Bar                                                                                                                                                                                                                                                                                                                                                                                                                                                                                                                                                                                                                                                                                                                                                                                                                                                                                                                                                                                                                                                                                                                                                                                                                                                                                                                                                                                                                                                                                                                                                                                                                                                                                                                                                                                                                                                                                                                                                                                                                                                                                                                  | •                       |      | ·                          |      |
| Automatic Conflict Detection   C-9   Screen Saver                                                                                                                                                                                                                                                                                                                                                                                                                                                                                                                                                                                                                                                                                                                                                                                                                                                                                                                                                                                                                                                                                                                                                                                                                                                                                                                                                                                                                                                                                                                                                                                                                                                                                                                                                                                                                                                                                                                                                                                                                                                                           |                         |      |                            |      |
| Scarch   Search   Intro to Search   Intro to Search   Search By Title   C-26   Search By Title   C-30   Search By Keyword   C-30   Search By Keyword   C-30   Search By Keyword   C-30   Search By Keyword   C-30   Search By Category   C-30   C-30   Search By Category   C-30   C-30 | •                       |      | Recording Space            | C-27 |
| Intro to Search   C-26                                                                                                                                                                                                                                                                                                                                                                                                                                                                                                                                                                                                                                                                                                                                                                                                                                                                                                                                                                                                                                                                                                                                                                                                                                                                                                                                                                                                                                                                                                                                                                                                                                                                                                                                                                                                                                                                                                                                                                                                                                                                                                      |                         |      | Search                     |      |
| TV Channels - Layout         C-10         Search By Keyword         C-30           TV Channels - Detail         C-10         Searching Tip         C-30           Preview Panel - Layout         C-11         Search By Category         C-30           TV Channels - Action Menu         C-12         Search By Category         C-30           Action Menu Options         C-12         Search Options         C-30           Action Menu Options         C-12         Music         Intro to Music         C-32           Recording Options         C-13         Intro to Music         C-32           Series Options         C-13         Intro to Music         C-32           Conflict Management         C-14         Messages           Pay-Per-View (PPV)         C-15         Receiving Messages         C-32           Purchase PIN         C-15         New Message         C-33           Change Time Slot         C-16         WOW! ULTRASM App         Decay of the Wow! ULTRASM App         C-34           Forid Guide         C-17         Scheduling Recordings         C-33           Intro to TV Categories         C-18         Scheduling Recordings         C-33           Movies         C-18         Recorded TV Screen         C-35                                                                                                                                                                                                                                                                                                                                                                                                                                                                                                                                                                                                                                                                                                                                                                                                                                                               | Screen Saver            |      |                            | C-28 |
| TV Channels - Layout         C-10         Search By Keyword         C-30           TV Channels - Detail         C-10         Searching Tip         C-30           Preview Panel - Layout         C-11         Search By Category         C-30           TV Channels - Action Menu         C-12         Search By Category         C-30           Action Menu Options         C-12         Search Options         C-30           Action Menu Options         C-12         Music         Intro to Music         C-32           Recording Options         C-13         Intro to Music         C-32           Series Options         C-13         Intro to Music         C-32           Conflict Management         C-14         Messages           Pay-Per-View (PPV)         C-15         Receiving Messages         C-32           Purchase PIN         C-15         New Message         C-33           Change Time Slot         C-16         WOW! ULTRASM App         Decay of the Wow! ULTRASM App         C-34           Forid Guide         C-17         Scheduling Recordings         C-33           Intro to TV Categories         C-18         Scheduling Recordings         C-33           Movies         C-18         Recorded TV Screen         C-35                                                                                                                                                                                                                                                                                                                                                                                                                                                                                                                                                                                                                                                                                                                                                                                                                                                               | TV Channels             |      |                            |      |
| TV Channels - Detail         C-10         Searching Tip         C-30           Preview Panel - Layout         C-11         Search By Category         C-30           TV Channels - Action Menu         C-12         Search Options         C-30           Action Menu Options         C-12         Music         Intro to Music         C-32           Recording Options         C-13         Intro to Music         C-32           Series Options         C-13         My Music Folder         C-32           Conflict Management         C-14         Messages           Pay-Per-View (PPV)         C-15         Receiving Messages         C-32           Purchase PIN         C-15         New Message         C-33           Change Time Slot         C-16         WOW! ULTRASM App         Description           Intro to the WOW! ULTRASM App         Intro to the WOW! ULTRASM App         C-32           Intro to TV Categories         Guide Screen         C-32           Movies         C-18         Scheduling Recordings         C-33           Music         C-18         Search Screen         C-36           Music         C-18         Recorded TV Screen         C-36           Music         C-40         Settings Screen         C-40                                                                                                                                                                                                                                                                                                                                                                                                                                                                                                                                                                                                                                                                                                                                                                                                                                                                  |                         |      | •                          |      |
| Preview Panel - Layout         C-11         Search By Category         C-30           TV Channels - Action Menu         C-12         Search Options         C-30           Action Menu Options         C-12         Music           Recording Options         C-13         Intro to Music         C-32           Series Options         C-13         My Music Folder         C-32           Conflict Management         C-14         Messages         C-32           Pay-Per-View (PPV)         C-15         Receiving Messages         C-32           Purchase PIN         C-15         New Message         C-33           Change Time Slot         C-16         WOW! ULTRASM App         Description           Grid Guide         C-17         WOW! ULTRASM App         C-32           Intro to the WOW! ULTRASM App         C-32         Sign In         C-32           Sign In         C-32         Scheduling Recordings         C-33           Movies         C-18         Scheduling Recordings         C-33           Music         C-18         Recorded TV Screen         C-36           Favorites         C-19         Remote Screen         C-40           WOW! OnDemand         Intro to Photos         C-42           VOD O                                                                                                                                                                                                                                                                                                                                                                                                                                                                                                                                                                                                                                                                                                                                                                                                                                                                                   | ·                       |      |                            |      |
| TV Channels - Action Menu         C-12         Search Options         C-3           Action Menu Options         C-12         Music         Intro to Music         C-3           Series Options         C-13         My Music Folder         C-3           Conflict Management         C-14         Messages         C-3           Conflict Management         C-14         Messages         C-3           Pay-Per-View (PPV)         C-15         Receiving Messages         C-3           Purchase PIN         C-16         New Message         C-3           Change Time Slot         C-16         WOW! ULTRASM App         C-3           Grid Guide         C-17         Intro to the WOW! ULTRASM App         C-3           Intro to TV Categories         Guide Screen         C-3           Intro to TV Categories         C-18         Scheduling Recordings         C-3           Movies         C-18         Recorded TV Screen         C-3           Favorites         C-19         Remote Screen         C-4           WOW! OnDemand         Intro to Wow! VOD         C-4           Intro to Photos         C-4           VOD Options         C-21         My Photos Folder         C-4           WOD Options         C-21 <td></td> <td></td> <td></td> <td></td>                                                                                                                                                                                                                                                                                                                                                                                                                                                                                                                                                                                                                                                                                                                                                                                                                                              |                         |      |                            |      |
| Recording Options         C-13           Series Options         C-13           Conflict Management         C-14           Space Management         C-14           Space Management         C-14           Pay-Per-View (PPV)         C-15           Purchase PIN         C-15           Change Time Slot         C-16           Time Slot Tip         C-16           Grid Guide         C-17           WOW! ULTRASM App         C-34           Intro to the WOW! ULTRASM App         C-34           Intro to TV Categories         Guide Screen         C-35           Movies         C-18         Scheduling Recordings         C-35           Music         C-18         Recorded TV Screen         C-36           Favorites         C-19         Remote Screen         C-40           WOW! OnDemand         Settings Screen         C-40           WOW! VOD         C-20         Photos           Tip         C-21         Intro to Photos         C-42           VOD Options         C-21         My Photos Folder         C-43           Purchase PIN         C-21         C-21                                                                                                                                                                                                                                                                                                                                                                                                                                                                                                                                                                                                                                                                                                                                                                                                                                                                                                                                                                                                                                        | ·                       |      |                            |      |
| Recording Options         C-13           Series Options         C-13           Conflict Management         C-14           Space Management         C-14           Pay-Per-View (PPV)         C-15           Purchase PIN         C-15           Change Time Slot         C-16           Time Slot Tip         C-16           Grid Guide         C-17           TV Categories         Guide Screen           Intro to TV Categories         Guide Screen           Movies         C-18           Music         C-18           Favorites         C-19           Recorded TV Screen         C-36           WOW! OnDemand         Settings Screen         C-40           WOW! OnDemand         Intro to Photos         C-42           VOD Options         C-21         My Photos Folder         C-43           Purchase PIN         C-21         My Photos Folder         C-43                                                                                                                                                                                                                                                                                                                                                                                                                                                                                                                                                                                                                                                                                                                                                                                                                                                                                                                                                                                                                                                                                                                                                                                                                                                  | Action Menu Options     |      |                            |      |
| My Music Folder                                                                                                                                                                                                                                                                                                                                                                                                                                                                                                                                                                                                                                                                                                                                                                                                                                                                                                                                                                                                                                                                                                                                                                                                                                                                                                                                                                                                                                                                                                                                                                                                                                                                                                                                                                                                                                                                                                                                                                                                                                                                                                             | •                       |      |                            |      |
| Conflict Management         C-14           Space Management         C-14           Pay-Per-View (PPV)         C-15           Purchase PIN         C-15           Change Time Slot         C-16           Time Slot Tip         C-16           Grid Guide         C-17           TV Categories         Guide Screen           Intro to TV Categories         C-18           Movies         C-18           Music         C-18           Recorded TV Screen         C-38           Favorites         C-19           Remote Screen         C-40           WOW! OnDemand         C-20           Intro to WOW! VOD         C-20           Tip         C-21           VOD Options         C-21           Purchase PIN         C-21                                                                                                                                                                                                                                                                                                                                                                                                                                                                                                                                                                                                                                                                                                                                                                                                                                                                                                                                                                                                                                                                                                                                                                                                                                                                                                                                                                                                 | Series Options          |      |                            |      |
| Pay-Per-View (PPV)         C-15         Receiving Messages         C-33           Purchase PIN         C-15         New Message         C-33           Change Time Slot         C-16         WOW! ULTRASM App         C-34           Time Slot Tip         C-16         Intro to the WOW! ULTRASM App         C-34           Grid Guide         C-17         Sign In         C-34           TV Categories         C-18         Scheduling Recordings         C-35           Intro to TV Categories         C-18         Search Screen         C-35           Music         C-18         Recorded TV Screen         C-35           Favorites         C-19         Remote Screen         C-40           WOW! OnDemand         Settings Screen         C-40           Intro to WOW! VOD         C-20         Photos           Tip         C-21         Intro to Photos         C-42           VOD Options         C-21         My Photos Folder         C-43           Purchase PIN         C-21         C-21         C-21                                                                                                                                                                                                                                                                                                                                                                                                                                                                                                                                                                                                                                                                                                                                                                                                                                                                                                                                                                                                                                                                                                     | Conflict Management     |      | My Music Folder            |      |
| Pay-Per-View (PPV)         C-15         Receiving Messages         C-33           Purchase PIN         C-15         New Message         C-33           Change Time Slot         C-16         WOW! ULTRASM App         C-34           Time Slot Tip         C-16         Intro to the WOW! ULTRASM App         C-34           Grid Guide         C-17         Sign In         C-34           TV Categories         C-18         Scheduling Recordings         C-35           Intro to TV Categories         C-18         Search Screen         C-35           Music         C-18         Recorded TV Screen         C-35           Favorites         C-19         Remote Screen         C-40           WOW! OnDemand         Settings Screen         C-40           Intro to WOW! VOD         C-20         Photos           Tip         C-21         Intro to Photos         C-42           VOD Options         C-21         My Photos Folder         C-43           Purchase PIN         C-21         C-21         C-21                                                                                                                                                                                                                                                                                                                                                                                                                                                                                                                                                                                                                                                                                                                                                                                                                                                                                                                                                                                                                                                                                                     | Space Management        |      | Messages                   |      |
| Purchase PIN         C-15         New Message         C-33           Change Time Slot         C-16         WOW! ULTRASM App         C-34           Time Slot Tip         C-16         Intro to the WOW! ULTRASM App         C-34           Grid Guide         C-17         Sign In         C-34           TV Categories         Guide Screen         C-35           Intro to TV Categories         C-18         Scheduling Recordings         C-35           Movies         C-18         Search Screen         C-38           Music         C-18         Recorded TV Screen         C-35           Favorites         C-19         Remote Screen         C-40           WOW! OnDemand         Settings Screen         C-40           Intro to WOW! VOD         C-20         Photos           Tip         C-21         Intro to Photos         C-42           VOD Options         C-21         My Photos Folder         C-43           Purchase PIN         C-21         C-21         My Photos Folder         C-43                                                                                                                                                                                                                                                                                                                                                                                                                                                                                                                                                                                                                                                                                                                                                                                                                                                                                                                                                                                                                                                                                                           | Pay-Per-View (PPV)      |      |                            | C-33 |
| Time Slot Tip         C-16         WOW! ULTRASM App           Grid Guide         C-17         Intro to the WOW! ULTRASM App         C-34           Sign In         C-34         Sign In         C-35           Sign In         C-35         Sign In         C-35           Movies         C-18         Scheduling Recordings         C-35           Music         C-18         Recorded TV Screen         C-35           Favorites         C-19         Remote Screen         C-40           WOW! OnDemand         Settings Screen         C-40           Intro to WOW! VOD         C-20         Photos           Tip         C-21         Intro to Photos         C-42           VOD Options         C-21         My Photos Folder         C-43           Purchase PIN         C-21         C-21                                                                                                                                                                                                                                                                                                                                                                                                                                                                                                                                                                                                                                                                                                                                                                                                                                                                                                                                                                                                                                                                                                                                                                                                                                                                                                                           | Purchase PIN            |      |                            |      |
| Intro to the WOW! ULTRASM App. C-34 Sign In                                                                                                                                                                                                                                                                                                                                                                                                                                                                                                                                                                                                                                                                                                                                                                                                                                                                                                                                                                                                                                                                                                                                                                                                                                                                                                                                                                                                                                                                                                                                                                                                                                                                                                                                                                                                                                                                                                                                                                                                                                                                                 | Change Time Slot        |      | \A(O)\A(I)   III TD A SM A |      |
| Grid Guide         C-17         Sign In                                                                                                                                                                                                                                                                                                                                                                                                                                                                                                                                                                                                                                                                                                                                                                                                                                                                                                                                                                                                                                                                                                                                                                                                                                                                                                                                                                                                                                                                                                                                                                                                                                                                                                                                                                                                                                                                                                                                                                                                                                                                                     | Time Slot Tip           |      |                            |      |
| TV Categories         Guide Screen         C-35           Intro to TV Categories         C-18         Scheduling Recordings         C-37           Movies         C-18         Search Screen         C-38           Music         C-18         Recorded TV Screen         C-38           Favorites         C-19         Remote Screen         C-40           WOW! OnDemand         Settings Screen         C-40           Intro to WOW! VOD         C-20         Photos           Tip         C-21         Intro to Photos         C-42           VOD Options         C-21         My Photos Folder         C-43           Purchase PIN         C-21         C-21         C-21                                                                                                                                                                                                                                                                                                                                                                                                                                                                                                                                                                                                                                                                                                                                                                                                                                                                                                                                                                                                                                                                                                                                                                                                                                                                                                                                                                                                                                              | Grid Guide              | C-17 |                            |      |
| Intro to TV Categories                                                                                                                                                                                                                                                                                                                                                                                                                                                                                                                                                                                                                                                                                                                                                                                                                                                                                                                                                                                                                                                                                                                                                                                                                                                                                                                                                                                                                                                                                                                                                                                                                                                                                                                                                                                                                                                                                                                                                                                                                                                                                                      | TV Catagorias           |      | _                          |      |
| Movies         C-18         Search Screen         C-38           Music         C-18         Recorded TV Screen         C-38           Favorites         C-19         Remote Screen         C-40           WOW! OnDemand         Settings Screen         C-4           Intro to WOW! VOD         C-20         Photos           Tip         C-21         Intro to Photos         C-42           VOD Options         C-21         My Photos Folder         C-43           Purchase PIN         C-21         C-21         C-21                                                                                                                                                                                                                                                                                                                                                                                                                                                                                                                                                                                                                                                                                                                                                                                                                                                                                                                                                                                                                                                                                                                                                                                                                                                                                                                                                                                                                                                                                                                                                                                                  | _                       | C 10 |                            |      |
| Music         C-18         Recorded TV Screen         C-35           Favorites         C-19         Remote Screen         C-40           WOW! OnDemand         Settings Screen         C-4           Intro to WOW! VOD         C-20         Photos           Tip         C-21         Intro to Photos         C-42           VOD Options         C-21         My Photos Folder         C-43           Purchase PIN         C-21         C-21         C-21                                                                                                                                                                                                                                                                                                                                                                                                                                                                                                                                                                                                                                                                                                                                                                                                                                                                                                                                                                                                                                                                                                                                                                                                                                                                                                                                                                                                                                                                                                                                                                                                                                                                   | •                       |      |                            |      |
| WOW! OnDemand         C-19         Remote Screen         C-40           Intro to WOW! VOD         C-20         Photos           Tip         C-21         Intro to Photos         C-42           VOD Options         C-21         My Photos Folder         C-43           Purchase PIN         C-21         C-21         C-43                                                                                                                                                                                                                                                                                                                                                                                                                                                                                                                                                                                                                                                                                                                                                                                                                                                                                                                                                                                                                                                                                                                                                                                                                                                                                                                                                                                                                                                                                                                                                                                                                                                                                                                                                                                                |                         |      |                            |      |
| WOW! OnDemand         Settings Screen         C-4           Intro to WOW! VOD         C-20         Photos           Tip         C-21         Intro to Photos         C-42           VOD Options         C-21         My Photos Folder         C-43           Purchase PIN         C-21         Topical Purchase Pin         C-43                                                                                                                                                                                                                                                                                                                                                                                                                                                                                                                                                                                                                                                                                                                                                                                                                                                                                                                                                                                                                                                                                                                                                                                                                                                                                                                                                                                                                                                                                                                                                                                                                                                                                                                                                                                            |                         |      |                            |      |
| WOW! OnDemand         Photos           Intro to WOW! VOD                                                                                                                                                                                                                                                                                                                                                                                                                                                                                                                                                                                                                                                                                                                                                                                                                                                                                                                                                                                                                                                                                                                                                                                                                                                                                                                                                                                                                                                                                                                                                                                                                                                                                                                                                                                                                                                                                                                                                                                                                                                                    | Favorites               | C-19 |                            |      |
| Tip                                                                                                                                                                                                                                                                                                                                                                                                                                                                                                                                                                                                                                                                                                                                                                                                                                                                                                                                                                                                                                                                                                                                                                                                                                                                                                                                                                                                                                                                                                                                                                                                                                                                                                                                                                                                                                                                                                                                                                                                                                                                                                                         | WOW! OnDemand           |      | Settings Screen            | C-4  |
| VOD Options                                                                                                                                                                                                                                                                                                                                                                                                                                                                                                                                                                                                                                                                                                                                                                                                                                                                                                                                                                                                                                                                                                                                                                                                                                                                                                                                                                                                                                                                                                                                                                                                                                                                                                                                                                                                                                                                                                                                                                                                                                                                                                                 | Intro to WOW! VOD       | C-20 | Photos                     |      |
| Purchase PIN                                                                                                                                                                                                                                                                                                                                                                                                                                                                                                                                                                                                                                                                                                                                                                                                                                                                                                                                                                                                                                                                                                                                                                                                                                                                                                                                                                                                                                                                                                                                                                                                                                                                                                                                                                                                                                                                                                                                                                                                                                                                                                                | Tip                     |      | Intro to Photos            | C-42 |
|                                                                                                                                                                                                                                                                                                                                                                                                                                                                                                                                                                                                                                                                                                                                                                                                                                                                                                                                                                                                                                                                                                                                                                                                                                                                                                                                                                                                                                                                                                                                                                                                                                                                                                                                                                                                                                                                                                                                                                                                                                                                                                                             | VOD Options             |      | My Photos Folder           | C-43 |
| My Rentals                                                                                                                                                                                                                                                                                                                                                                                                                                                                                                                                                                                                                                                                                                                                                                                                                                                                                                                                                                                                                                                                                                                                                                                                                                                                                                                                                                                                                                                                                                                                                                                                                                                                                                                                                                                                                                                                                                                                                                                                                                                                                                                  | Purchase PIN            |      |                            |      |
|                                                                                                                                                                                                                                                                                                                                                                                                                                                                                                                                                                                                                                                                                                                                                                                                                                                                                                                                                                                                                                                                                                                                                                                                                                                                                                                                                                                                                                                                                                                                                                                                                                                                                                                                                                                                                                                                                                                                                                                                                                                                                                                             | My Rentals              |      |                            |      |