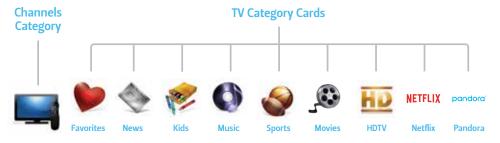

indicate currently-airing programs; gray shows will air in the future.

The Grid Guide allows you to see TV programming, but most of the other features of ULTRA are accessible through the Smart Menu setup.



## TV CATEGORIES

The Media Player comes with several programming categories for viewers who know what they like to watch and want an easier way to find it.

## **Intro to TV Categories**

The Smart Menu contains a group of programming Category Cards - Favorites, News, Kids, Music, Sports, Movies, HDTV and Netflix - each which contain the available shows as defined for that category, including live TV, recorded TV and PPV. The TV Categories act as filters of all of the content available. The programs that appear in each TV Category depend on what is airing at the current time slot.



## **Movies**

The Movies category displays movies from live TV, recorded TV and PPV.

### Music



The Music category gives you access to all of the TV Music channels provided by WOW!. If you have enabled HomeConnect, you can also see your own music files here. See the HomeConnect chapter for more information.



## **Favorites**



You can build a Favorites list from the channels that appear in the TV Channels category.

To add a channel to your Favorites, press INFO with that channel in focus and choose "add to favorites." You can delete a single channel from your Favorites by selecting "remove from favorites" in the action menu. You can also press CLEAR when that channel is selected.

To clear your entire Favorites list, select the Options card (you might need to scroll down to see i