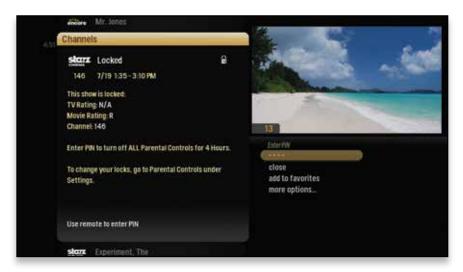

wse through that computer's file structure until you find the music files.
- 4. Press OK, and choose "add folder to music" or "add item to music."
- **5.** The music files or folder containing music files will automatically be added to the My Music folder in the HomeConnect and Music categories.





Customize your WOW! ULTRA<sup>SM</sup> experience.

# **Parental Controls**



Parental Controls provides the ability to lock shows by channel or by the same rating systems used by the V-Chip: MPAA ratings and TV Parental Guideline ratings. Choose a 4-digit PIN, and then enter that PIN to manage the Parental Controls.

You can lock out individual shows, including recorded programs, from the Smart Menu. Blocked shows can still be recorded, but you must enter the PIN before you can watch them.



Parental Controls also allows you to turn on the option to have a PIN prompt before any VOD or PPV purchase.

#### 1. RATING

You can lock individual ratings by pressing **OK** on the rating in focus. Locking a rating locks all higher ratings above it.

#### 2. MINI TV

Your current program, if unlocked, will continue to play in the Mini TV.

#### 3. LOCK ICON

If displayed, the item is locked.

#### 4. CATEGORY TITLES

Category titles display the parental control category.

# The second Challenge Conditional Condition

#### 5. HELP

Explains details about the currently-selected rating.

# Working with your PIN CREATING A PIN

The first time you use Parental Controls (or purchase a PPV or VOD program), the system asks you to create a PIN. PINs are specific to a Media Player. You can crea