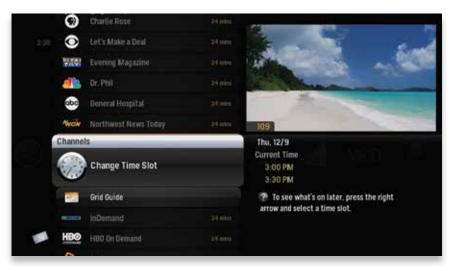

ory. If the show is not currently airing, you'll be given the option to preorder.

If the show is currently airing, you'll be able to purchase and watch it immediately. If the show has been airing for a significant period of time, the purchase window may be closed, even if you can still see it in the TV Channels category.



## Purchase PIN

You may choose to enable a purchase PIN by going to the Parental Controls section of the Settings category. When enabled, a PIN must be entered to complete the purchase of a VOD or PPV program.

You can also lock a PPV show with Parental Controls, and the show's title will no longer appear in the Smart Menu, nor will anyone in your household be able to watch it without entering your PIN, even if the show has been purchased.



## **Change Time Slot**



Select the Change Time Slot card and press the right arrow to choose a future time slot. The list will display programs in the selected future time slot.

## **Time Slot Tip**

You can also change the time slot by pressing **NEXT** from the TV Channels list. The list of channels will display the next half hour's programming. Press **NEXT** to view up to two weeks of upcoming programming. BACK button will take you back one half hour.

Press **SKIP** to skip forward 24 hours in the future, or **REPLAY** to move back 24 hours in the program schedule. The selected time slot will remain even when you browse other TV categories. To return to the present time slot, press **MENU**.



## **Grid Guide**



ULTRA offers an optional Grid Guide view for people who prefer to find programming in a gri