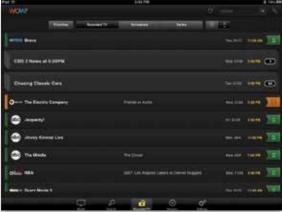

# CONTENTS

| Intro to the Smart Menu                                                                                                                                                                                                                                                                                                                                                                                                                                                                                                                                                                                                                                                                                                                                                                                                                                                                                                                                                                                                                                                                                                                                                                                                                                                                                                                                                                                                                                                                                                                                                                                                                                                                                                                                                                                                                                                                                                                                                                                                                                                                                                     | Smart Menu              |      | Recorded TV                |      |
|-----------------------------------------------------------------------------------------------------------------------------------------------------------------------------------------------------------------------------------------------------------------------------------------------------------------------------------------------------------------------------------------------------------------------------------------------------------------------------------------------------------------------------------------------------------------------------------------------------------------------------------------------------------------------------------------------------------------------------------------------------------------------------------------------------------------------------------------------------------------------------------------------------------------------------------------------------------------------------------------------------------------------------------------------------------------------------------------------------------------------------------------------------------------------------------------------------------------------------------------------------------------------------------------------------------------------------------------------------------------------------------------------------------------------------------------------------------------------------------------------------------------------------------------------------------------------------------------------------------------------------------------------------------------------------------------------------------------------------------------------------------------------------------------------------------------------------------------------------------------------------------------------------------------------------------------------------------------------------------------------------------------------------------------------------------------------------------------------------------------------------|-------------------------|------|----------------------------|------|
| Mini TV                                                                                                                                                                                                                                                                                                                                                                                                                                                                                                                                                                                                                                                                                                                                                                                                                                                                                                                                                                                                                                                                                                                                                                                                                                                                                                                                                                                                                                                                                                                                                                                                                                                                                                                                                                                                                                                                                                                                                                                                                                                                                                                     | Intro to the Smart Menu |      | Intro to Recorded TV       |      |
| Action Menus                                                                                                                                                                                                                                                                                                                                                                                                                                                                                                                                                                                                                                                                                                                                                                                                                                                                                                                                                                                                                                                                                                                                                                                                                                                                                                                                                                                                                                                                                                                                                                                                                                                                                                                                                                                                                                                                                                                                                                                                                                                                                                                | The Smart Menu - Layout | C-3  | Recorded TV - Layout       | C-23 |
| Full-screen TV           Flip Bar.         C-25           Flip Bar - Layout         C-6           See All Times         C-6           Controlling Live TV.         C-7           The Buffer         C-7           Player Bar         C-8           Automatic Conflict Detection         C-9           Screen Saver.         C-9           TV Channels         Search By Title.           TV Channels - Layout         C-10           TV Channels - Detail         C-10           Preview Panel - Layout         C-11           TV Channels - Action Menu         C-12           Action Menu Options         C-12           Recording Options         C-3           Series Options         C-3           Series Options         C-3           Search By Title         C-26           Search By Gategory         C-30           Music         C-13           Music         C-13           Music         C-13           Music Folder                                                                                                                                                                                                                                                                                                                                                                                                                                                                                                                                                                                                                                                                                                                                                                                                                                                                                                                                                                                                                   | Mini TV                 | C-4  | Management                 | C-24 |
| Flip Bar                                                                                                                                                                                                                                                                                                                                                                                                                                                                                                                                                                                                                                                                                                                                                                                                                                                                                                                                                                                                                                                                                                                                                                                                                                                                                                                                                                                                                                                                                                                                                                                                                                                                                                                                                                                                                                                                                                                                                                                                                                                                                                                    |                         |      |                            | C-24 |
| Flip Bar - Layout                                                                                                                                                                                                                                                                                                                                                                                                                                                                                                                                                                                                                                                                                                                                                                                                                                                                                                                                                                                                                                                                                                                                                                                                                                                                                                                                                                                                                                                                                                                                                                                                                                                                                                                                                                                                                                                                                                                                                                                                                                                                                                           | Full-screen TV          |      | Options Card               | C-25 |
| See All Times                                                                                                                                                                                                                                                                                                                                                                                                                                                                                                                                                                                                                                                                                                                                                                                                                                                                                                                                                                                                                                                                                                                                                                                                                                                                                                                                                                                                                                                                                                                                                                                                                                                                                                                                                                                                                                                                                                                                                                                                                                                                                                               | •                       |      | Canceled and Deleted       | C-25 |
| Controlling Live TV                                                                                                                                                                                                                                                                                                                                                                                                                                                                                                                                                                                                                                                                                                                                                                                                                                                                                                                                                                                                                                                                                                                                                                                                                                                                                                                                                                                                                                                                                                                                                                                                                                                                                                                                                                                                                                                                                                                                                                                                                                                                                                         | Flip Bar - Layout       |      | Scheduled to Record        | C-25 |
| The Buffer         C-7         Recording Defaults         C-26           Player Bar         C-8         Recording Space         C-22           Automatic Conflict Detection         C-9         Screen Saver         C-9           TV Channels         Search         Intro to Search         C-26           TV Channels - Layout         C-10         Search By Title         C-26           TV Channels - Detail         C-10         Search By Keyword         C-30           TV Channels - Detail         C-10         Search By Category         C-30           TV Channels - Action Menu         C-12         Search By Category         C-30           TV Channels - Action Menu         C-12         Search By Category         C-30           Action Menu Options         C-12         Music         C-30           Recording Options         C-13         Music         C-30           Recording Options         C-13         Music         C-30           Recording Options         C-13         Music         C-30           Conflict Management         C-14         Messages         C-33           Pay-Per-View (PPV)         C-15         Receiving Messages         C-33           Change Time Slot         C-16         Time Slot Tip </td <td></td> <td></td> <td></td> <td></td>                                                                                                                                                                                                                                                                                                                                                                                                                                                                                                                                                                                                                                                                                                                                                                                                                        |                         |      |                            |      |
| Player Bar                                                                                                                                                                                                                                                                                                                                                                                                                                                                                                                                                                                                                                                                                                                                                                                                                                                                                                                                                                                                                                                                                                                                                                                                                                                                                                                                                                                                                                                                                                                                                                                                                                                                                                                                                                                                                                                                                                                                                                                                                                                                                                                  | •                       |      | ·                          |      |
| Automatic Conflict Detection   C-9   Screen Saver                                                                                                                                                                                                                                                                                                                                                                                                                                                                                                                                                                                                                                                                                                                                                                                                                                                                                                                                                                                                                                                                                                                                                                                                                                                                                                                                                                                                                                                                                                                                                                                                                                                                                                                                                                                                                                                                                                                                                                                                                                                                           |                         |      |                            |      |
| Scarch   Search   Intro to Search   Intro to Search   Search By Title   C-26   Search By Title   C-30   Search By Keyword   C-30   Search By Keyword   C-30   Search By Keyword   C-30   Search By Keyword   C-30   Search By Category   C-30   C-30   Search By Category   C-30   C-30 | •                       |      | Recording Space            | C-27 |
| Intro to Search   C-26                                                                                                                                                                                                                                                                                                                                                                                                                                                                                                                                                                                                                                                                                                                                                                                                                                                                                                                                                                                                                                                                                                                                                                                                                                                                                                                                                                                                                                                                                                                                                                                                                                                                                                                                                                                                                                                                                                                                                                                                                                                                                                      |                         |      | Search                     |      |
| TV Channels - Layout         C-10         Search By Keyword         C-30           TV Channels - Detail         C-10         Searching Tip         C-30           Preview Panel - Layout         C-11         Search By Category         C-30           TV Channels - Action Menu         C-12         Search By Category         C-30           Action Menu Options         C-12         Search Options         C-30           Action Menu Options         C-12         Music         Intro to Music         C-32           Recording Options         C-13         Intro to Music         C-32           Series Options         C-13         Intro to Music         C-32           Conflict Management         C-14         Messages           Pay-Per-View (PPV)         C-15         Receiving Messages         C-32           Purchase PIN         C-15         New Message         C-33           Change Time Slot         C-16         WOW! ULTRASM App         Decay of the Wow! ULTRASM App         C-34           Forid Guide         C-17         Scheduling Recordings         C-33           Intro to TV Categories         C-18         Scheduling Recordings         C-33           Movies         C-18         Recorded TV Screen         C-35                                                                                                                                                                                                                                                                                                                                                                                                                                                                                                                                                                                                                                                                                                                                                                                                                                                               | Screen Saver            |      |                            | C-28 |
| TV Channels - Layout         C-10         Search By Keyword         C-30           TV Channels - Detail         C-10         Searching Tip         C-30           Preview Panel - Layout         C-11         Search By Category         C-30           TV Channels - Action Menu         C-12         Search By Category         C-30           Action Menu Options         C-12         Search Options         C-30           Action Menu Options         C-12         Music         Intro to Music         C-32           Recording Options         C-13         Intro to Music         C-32           Series Options         C-13         Intro to Music         C-32           Conflict Management         C-14         Messages           Pay-Per-View (PPV)         C-15         Receiving Messages         C-32           Purchase PIN         C-15         New Message         C-33           Change Time Slot         C-16         WOW! ULTRASM App         Decay of the Wow! ULTRASM App         C-34           Forid Guide         C-17         Scheduling Recordings         C-33           Intro to TV Categories         C-18         Scheduling Recordings         C-33           Movies         C-18         Recorded TV Screen         C-35                                                                                                                                                                                                                                                                                                                                                                                                                                                                                                                                                                                                                                                                                                                                                                                                                                                               | TV Channels             |      |                            |      |
| TV Channels - Detail         C-10         Searching Tip         C-30           Preview Panel - Layout         C-11         Search By Category         C-30           TV Channels - Action Menu         C-12         Search Options         C-30           Action Menu Options         C-12         Music         Intro to Music         C-32           Recording Options         C-13         Intro to Music         C-32           Series Options         C-13         My Music Folder         C-32           Conflict Management         C-14         Messages           Pay-Per-View (PPV)         C-15         Receiving Messages         C-32           Purchase PIN         C-15         New Message         C-33           Change Time Slot         C-16         WOW! ULTRASM App         Description           Intro to the WOW! ULTRASM App         Intro to the WOW! ULTRASM App         C-32           Intro to TV Categories         Guide Screen         C-32           Movies         C-18         Scheduling Recordings         C-33           Music         C-18         Search Screen         C-36           Music         C-18         Recorded TV Screen         C-36           Music         C-40         Settings Screen         C-40                                                                                                                                                                                                                                                                                                                                                                                                                                                                                                                                                                                                                                                                                                                                                                                                                                                                  |                         |      | •                          |      |
| Preview Panel - Layout         C-11         Search By Category         C-30           TV Channels - Action Menu         C-12         Search Options         C-30           Action Menu Options         C-12         Music           Recording Options         C-13         Intro to Music         C-32           Series Options         C-13         My Music Folder         C-32           Conflict Management         C-14         Messages         C-32           Pay-Per-View (PPV)         C-15         Receiving Messages         C-32           Purchase PIN         C-15         New Message         C-33           Change Time Slot         C-16         WOW! ULTRASM App         Description           Grid Guide         C-17         WOW! ULTRASM App         C-32           Intro to the WOW! ULTRASM App         C-32         Sign In         C-32           Sign In         C-32         Scheduling Recordings         C-33           Movies         C-18         Scheduling Recordings         C-33           Music         C-18         Recorded TV Screen         C-36           Favorites         C-19         Remote Screen         C-40           WOW! OnDemand         Intro to Photos         C-42           VOD O                                                                                                                                                                                                                                                                                                                                                                                                                                                                                                                                                                                                                                                                                                                                                                                                                                                                                   | ·                       |      |                            |      |
| TV Channels - Action Menu         C-12         Search Options         C-3           Action Menu Options         C-12         Music         Intro to Music         C-3           Series Options         C-13         My Music Folder         C-3           Conflict Management         C-14         Messages         C-3           Conflict Management         C-14         Messages         C-3           Pay-Per-View (PPV)         C-15         Receiving Messages         C-3           Purchase PIN         C-16         New Message         C-3           Change Time Slot         C-16         WOW! ULTRASM App         C-3           Grid Guide         C-17         Intro to the WOW! ULTRASM App         C-3           Intro to TV Categories         Guide Screen         C-3           Intro to TV Categories         C-18         Scheduling Recordings         C-3           Movies         C-18         Recorded TV Screen         C-3           Favorites         C-19         Remote Screen         C-4           WOW! OnDemand         Intro to Wow! VOD         C-4           Intro to Photos         C-4           VOD Options         C-21         My Photos Folder         C-4           WOD Options         C-21 <td></td> <td></td> <td></td> <td></td>                                                                                                                                                                                                                                                                                                                                                                                                                                                                                                                                                                                                                                                                                                                                                                                                                                              |                         |      |                            |      |
| Recording Options         C-13           Series Options         C-13           Conflict Management         C-14           Space Management         C-14           Space Management         C-14           Pay-Per-View (PPV)         C-15           Purchase PIN         C-15           Change Time Slot         C-16           Time Slot Tip         C-16           Grid Guide         C-17           WOW! ULTRASM App         C-34           Intro to the WOW! ULTRASM App         C-34           Intro to TV Categories         Guide Screen         C-35           Movies         C-18         Scheduling Recordings         C-35           Music         C-18         Recorded TV Screen         C-36           Favorites         C-19         Remote Screen         C-40           WOW! OnDemand         Settings Screen         C-40           WOW! VOD         C-20         Photos           Tip         C-21         Intro to Photos         C-42           VOD Options         C-21         My Photos Folder         C-43           Purchase PIN         C-21         C-21                                                                                                                                                                                                                                                                                                                                                                                                                                                                                                                                                                                                                                                                                                                                                                                                                                                                                                                                                                                                                                        | ·                       |      |                            |      |
| Recording Options         C-13           Series Options         C-13           Conflict Management         C-14           Space Management         C-14           Pay-Per-View (PPV)         C-15           Purchase PIN         C-15           Change Time Slot         C-16           Time Slot Tip         C-16           Grid Guide         C-17           TV Categories         Guide Screen           Intro to TV Categories         Guide Screen           Movies         C-18           Music         C-18           Favorites         C-19           Recorded TV Screen         C-36           WOW! OnDemand         Settings Screen         C-40           WOW! OnDemand         Intro to Photos         C-42           VOD Options         C-21         My Photos Folder         C-43           Purchase PIN         C-21         My Photos Folder         C-43                                                                                                                                                                                                                                                                                                                                                                                                                                                                                                                                                                                                                                                                                                                                                                                                                                                                                                                                                                                                                                                                                                                                                                                                                                                  | Action Menu Options     |      |                            |      |
| My Music Folder                                                                                                                                                                                                                                                                                                                                                                                                                                                                                                                                                                                                                                                                                                                                                                                                                                                                                                                                                                                                                                                                                                                                                                                                                                                                                                                                                                                                                                                                                                                                                                                                                                                                                                                                                                                                                                                                                                                                                                                                                                                                                                             | •                       |      |                            |      |
| Conflict Management         C-14           Space Management         C-14           Pay-Per-View (PPV)         C-15           Purchase PIN         C-15           Change Time Slot         C-16           Time Slot Tip         C-16           Grid Guide         C-17           TV Categories         Guide Screen           Intro to TV Categories         C-18           Movies         C-18           Music         C-18           Recorded TV Screen         C-38           Favorites         C-19           Remote Screen         C-40           WOW! OnDemand         C-20           Intro to WOW! VOD         C-20           Tip         C-21           VOD Options         C-21           Purchase PIN         C-21                                                                                                                                                                                                                                                                                                                                                                                                                                                                                                                                                                                                                                                                                                                                                                                                                                                                                                                                                                                                                                                                                                                                                                                                                                                                                                                                                                                                 | Series Options          |      |                            |      |
| Pay-Per-View (PPV)         C-15         Receiving Messages         C-33           Purchase PIN         C-15         New Message         C-33           Change Time Slot         C-16         WOW! ULTRASM App         C-34           Time Slot Tip         C-16         Intro to the WOW! ULTRASM App         C-34           Grid Guide         C-17         Sign In         C-34           TV Categories         C-18         Scheduling Recordings         C-35           Intro to TV Categories         C-18         Search Screen         C-35           Music         C-18         Recorded TV Screen         C-35           Favorites         C-19         Remote Screen         C-40           WOW! OnDemand         Settings Screen         C-40           Intro to WOW! VOD         C-20         Photos           Tip         C-21         Intro to Photos         C-42           VOD Options         C-21         My Photos Folder         C-43           Purchase PIN         C-21         C-21         C-21                                                                                                                                                                                                                                                                                                                                                                                                                                                                                                                                                                                                                                                                                                                                                                                                                                                                                                                                                                                                                                                                                                     | Conflict Management     |      | My Music Folder            |      |
| Pay-Per-View (PPV)         C-15         Receiving Messages         C-33           Purchase PIN         C-15         New Message         C-33           Change Time Slot         C-16         WOW! ULTRASM App         C-34           Time Slot Tip         C-16         Intro to the WOW! ULTRASM App         C-34           Grid Guide         C-17         Sign In         C-34           TV Categories         C-18         Scheduling Recordings         C-35           Intro to TV Categories         C-18         Search Screen         C-35           Music         C-18         Recorded TV Screen         C-35           Favorites         C-19         Remote Screen         C-40           WOW! OnDemand         Settings Screen         C-40           Intro to WOW! VOD         C-20         Photos           Tip         C-21         Intro to Photos         C-42           VOD Options         C-21         My Photos Folder         C-43           Purchase PIN         C-21         C-21         C-21                                                                                                                                                                                                                                                                                                                                                                                                                                                                                                                                                                                                                                                                                                                                                                                                                                                                                                                                                                                                                                                                                                     | Space Management        |      | Messages                   |      |
| Purchase PIN         C-15         New Message         C-33           Change Time Slot         C-16         WOW! ULTRASM App         C-34           Time Slot Tip         C-16         Intro to the WOW! ULTRASM App         C-34           Grid Guide         C-17         Sign In         C-34           TV Categories         Guide Screen         C-35           Intro to TV Categories         C-18         Scheduling Recordings         C-35           Movies         C-18         Search Screen         C-38           Music         C-18         Recorded TV Screen         C-35           Favorites         C-19         Remote Screen         C-40           WOW! OnDemand         Settings Screen         C-40           Intro to WOW! VOD         C-20         Photos           Tip         C-21         Intro to Photos         C-42           VOD Options         C-21         My Photos Folder         C-43           Purchase PIN         C-21         C-21         My Photos Folder         C-43                                                                                                                                                                                                                                                                                                                                                                                                                                                                                                                                                                                                                                                                                                                                                                                                                                                                                                                                                                                                                                                                                                           | Pay-Per-View (PPV)      |      |                            | C-33 |
| Time Slot Tip         C-16         WOW! ULTRASM App           Grid Guide         C-17         Intro to the WOW! ULTRASM App         C-34           Sign In         C-34         Sign In         C-35           Sign In         C-35         Sign In         C-35           Movies         C-18         Scheduling Recordings         C-35           Music         C-18         Recorded TV Screen         C-35           Favorites         C-19         Remote Screen         C-40           WOW! OnDemand         Settings Screen         C-40           Intro to WOW! VOD         C-20         Photos           Tip         C-21         Intro to Photos         C-42           VOD Options         C-21         My Photos Folder         C-43           Purchase PIN         C-21         C-21                                                                                                                                                                                                                                                                                                                                                                                                                                                                                                                                                                                                                                                                                                                                                                                                                                                                                                                                                                                                                                                                                                                                                                                                                                                                                                                           | Purchase PIN            |      |                            |      |
| Intro to the WOW! ULTRASM App. C-34 Sign In                                                                                                                                                                                                                                                                                                                                                                                                                                                                                                                                                                                                                                                                                                                                                                                                                                                                                                                                                                                                                                                                                                                                                                                                                                                                                                                                                                                                                                                                                                                                                                                                                                                                                                                                                                                                                                                                                                                                                                                                                                                                                 | Change Time Slot        |      | \A(O)\A(I)   III TD A SM A |      |
| Grid Guide         C-17         Sign In                                                                                                                                                                                                                                                                                                                                                                                                                                                                                                                                                                                                                                                                                                                                                                                                                                                                                                                                                                                                                                                                                                                                                                                                                                                                                                                                                                                                                                                                                                                                                                                                                                                                                                                                                                                                                                                                                                                                                                                                                                                                                     | Time Slot Tip           |      |                            |      |
| TV Categories         Guide Screen         C-35           Intro to TV Categories         C-18         Scheduling Recordings         C-37           Movies         C-18         Search Screen         C-38           Music         C-18         Recorded TV Screen         C-38           Favorites         C-19         Remote Screen         C-40           WOW! OnDemand         Settings Screen         C-40           Intro to WOW! VOD         C-20         Photos           Tip         C-21         Intro to Photos         C-42           VOD Options         C-21         My Photos Folder         C-43           Purchase PIN         C-21         C-21         C-21                                                                                                                                                                                                                                                                                                                                                                                                                                                                                                                                                                                                                                                                                                                                                                                                                                                                                                                                                                                                                                                                                                                                                                                                                                                                                                                                                                                                                                              | Grid Guide              | C-17 |                            |      |
| Intro to TV Categories                                                                                                                                                                                                                                                                                                                                                                                                                                                                                                                                                                                                                                                                                                                                                                                                                                                                                                                                                                                                                                                                                                                                                                                                                                                                                                                                                                                                                                                                                                                                                                                                                                                                                                                                                                                                                                                                                                                                                                                                                                                                                                      | TV Catagorias           |      | _                          |      |
| Movies         C-18         Search Screen         C-38           Music         C-18         Recorded TV Screen         C-38           Favorites         C-19         Remote Screen         C-40           WOW! OnDemand         Settings Screen         C-4           Intro to WOW! VOD         C-20         Photos           Tip         C-21         Intro to Photos         C-42           VOD Options         C-21         My Photos Folder         C-43           Purchase PIN         C-21         C-21         C-21                                                                                                                                                                                                                                                                                                                                                                                                                                                                                                                                                                                                                                                                                                                                                                                                                                                                                                                                                                                                                                                                                                                                                                                                                                                                                                                                                                                                                                                                                                                                                                                                  | _                       | C 10 |                            |      |
| Music         C-18         Recorded TV Screen         C-35           Favorites         C-19         Remote Screen         C-40           WOW! OnDemand         Settings Screen         C-4           Intro to WOW! VOD         C-20         Photos           Tip         C-21         Intro to Photos         C-42           VOD Options         C-21         My Photos Folder         C-43           Purchase PIN         C-21         C-21         C-21                                                                                                                                                                                                                                                                                                                                                                                                                                                                                                                                                                                                                                                                                                                                                                                                                                                                                                                                                                                                                                                                                                                                                                                                                                                                                                                                                                                                                                                                                                                                                                                                                                                                   | •                       |      |                            |      |
| WOW! OnDemand         C-19         Remote Screen         C-40           Intro to WOW! VOD         C-20         Photos           Tip         C-21         Intro to Photos         C-42           VOD Options         C-21         My Photos Folder         C-43           Purchase PIN         C-21         C-21         C-43                                                                                                                                                                                                                                                                                                                                                                                                                                                                                                                                                                                                                                                                                                                                                                                                                                                                                                                                                                                                                                                                                                                                                                                                                                                                                                                                                                                                                                                                                                                                                                                                                                                                                                                                                                                                |                         |      |                            |      |
| WOW! OnDemand         Settings Screen         C-4           Intro to WOW! VOD         C-20         Photos           Tip         C-21         Intro to Photos         C-42           VOD Options         C-21         My Photos Folder         C-43           Purchase PIN         C-21         Topical Purchase Pin         C-43                                                                                                                                                                                                                                                                                                                                                                                                                                                                                                                                                                                                                                                                                                                                                                                                                                                                                                                                                                                                                                                                                                                                                                                                                                                                                                                                                                                                                                                                                                                                                                                                                                                                                                                                                                                            |                         |      |                            |      |
| WOW! OnDemand         Photos           Intro to WOW! VOD                                                                                                                                                                                                                                                                                                                                                                                                                                                                                                                                                                                                                                                                                                                                                                                                                                                                                                                                                                                                                                                                                                                                                                                                                                                                                                                                                                                                                                                                                                                                                                                                                                                                                                                                                                                                                                                                                                                                                                                                                                                                    | Favorites               | C-19 |                            |      |
| Tip                                                                                                                                                                                                                                                                                                                                                                                                                                                                                                                                                                                                                                                                                                                                                                                                                                                                                                                                                                                                                                                                                                                                                                                                                                                                                                                                                                                                                                                                                                                                                                                                                                                                                                                                                                                                                                                                                                                                                                                                                                                                                                                         | WOW! OnDemand           |      | Settings Screen            | C-4  |
| VOD Options                                                                                                                                                                                                                                                                                                                                                                                                                                                                                                                                                                                                                                                                                                                                                                                                                                                                                                                                                                                                                                                                                                                                                                                                                                                                                                                                                                                                                                                                                                                                                                                                                                                                                                                                                                                                                                                                                                                                                                                                                                                                                                                 | Intro to WOW! VOD       | C-20 | Photos                     |      |
| Purchase PIN                                                                                                                                                                                                                                                                                                                                                                                                                                                                                                                                                                                                                                                                                                                                                                                                                                                                                                                                                                                                                                                                                                                                                                                                                                                                                                                                                                                                                                                                                                                                                                                                                                                                                                                                                                                                                                                                                                                                                                                                                                                                                                                | Tip                     |      | Intro to Photos            | C-42 |
|                                                                                                                                                                                                                                                                                                                                                                                                                                                                                                                                                                                                                                                                                                                                                                                                                                                                                                                                                                                                                                                                                                                                                                                                                                                                                                                                                                                                                                                                                                                                                                                                                                                                                                                                                                                                                                                                                                                                                                                                                                                                                                                             | VOD Options             |      | My Photos Folder           | C-43 |
| My Rentals                                                                                                                                                                                                                                                                                                                                                                                                                                                                                                                                                                                                                                                                                                                                                                                                                                                                                                                                                                                                                                                                                                                                                                                                                                                                                                                                                                                                                                                                                                                                                                                                                                                                                                                                                                                                                                                                                                                                                                                                                                                                                                                  | Purchase PIN            |      |                            |      |
|                                                                                                                                                                                                                                                                                                                                                                                                                                                                                                                                                                                                                                                                                                                                                                                                                                                                                                                                                                                                                                                                                                                                                                                                                                                                                                                                                                                                                                                                                                                                                                                                                                                                                                                                                                                                                                                                                                                                                                                                                                                                                                                             | My Rentals              |      |                            |      |