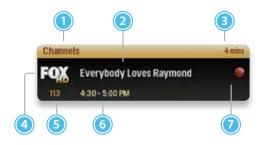

VAILABLE TV **PROGRAMS**

The list displays all of the programs available in your TV lineup that are currently airing.

#### 2. RECORDING ICON

Icon tells you the status of your recording.









#### TV Channels - Detail

Different areas of the card provide more information about the TV program in focus.

#### 1. CATEGORY

The name of the category that is in focus.

#### 2. SHOW TITLE

The name of the program in focus.

#### 3. REMAINING TIME

The selected program's remaining duration.

#### 4. CHANNEL LOGO

The channel logo of the selected program.

#### 5. CHANNEL NUMBER

The selected program's channel number.



#### 3. INFO PANEL

Program information about the show in focus.

#### 4. PROGRAM INFORMATION

Displays the next three upcoming shows that will air on the channel in focus.



#### 6. PROGRAM SCHEDULE

The selected program's air time.

#### 7. RECORDING ICON

An icon is displayed here if the selected program is currently recording or scheduled to record.



## **Preview Panel - Layout**



Press the right arrow button to preview what is coming up on the selected channel. Upcoming programs will be displayed in the panel on the right, under the Mini TV.

For a shortcut back to the present time, press the **MENU** button.

If you see a show you would like to record, press the **RECORD** or the **INFO** button, which will bring up an action menu with recording options.

#### 1. CHANNEL LOGO The current channel.

#### 2. PROGRAM SCHEDULE

The time the program begins and ends.

#### 3. TIME SLOT

Indicates the day and time that the preview panel is currently showing