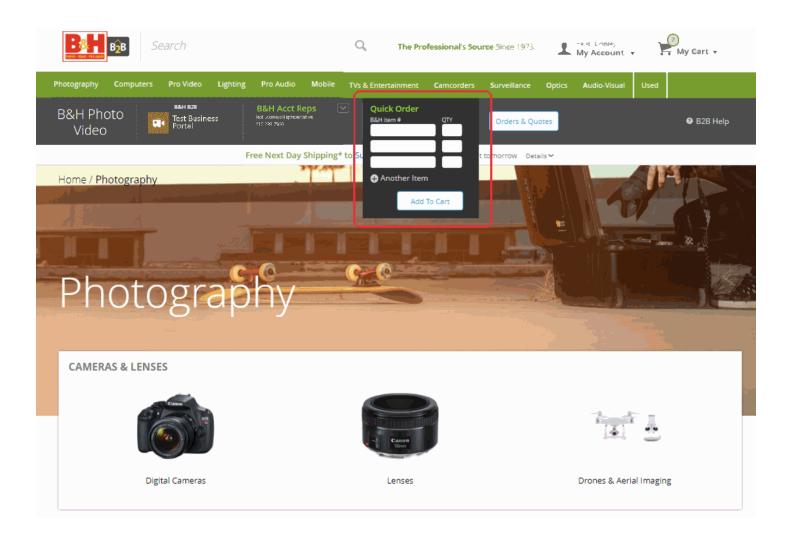

## **Quick Order Functionality**

Quick order functionality is an added feature for when you want to quickly purchase and you already have the B&H Item #. This tool allows you to add your items to the cart so that you can check out without having to search for the item.