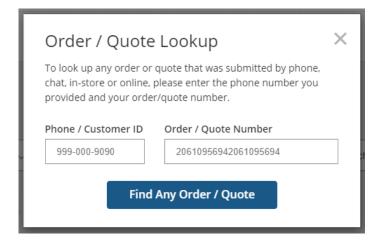

If you have a single quote or order, you can select the "Look Up Order/Quote" option. You will be required to enter your quote number and the phone number associated with that quote.