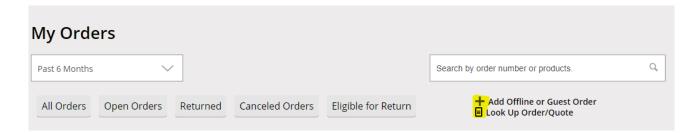

## How to Add Offline & Guest Orders

If you want to add Offline or Guest Orders & Quotes, go to 'My Orders' on the top right drop-down and you will be brought to your order history page. Scroll down to the following option:

To add Offline or Guest Quotes/Orders from a specific email address, select the "Add Offline or Guest Order" link. You will be required to enter the email address associated with the orders. A verification link will be sent to the email address to confirm, after clicking on the link all of the quotes/orders associated with that email address will populate in your B2B account.

If you have a single quote or order, you can select the "Look Up Order/Quote" option. You will be required to enter your quote number and the phone number associated with that quote.