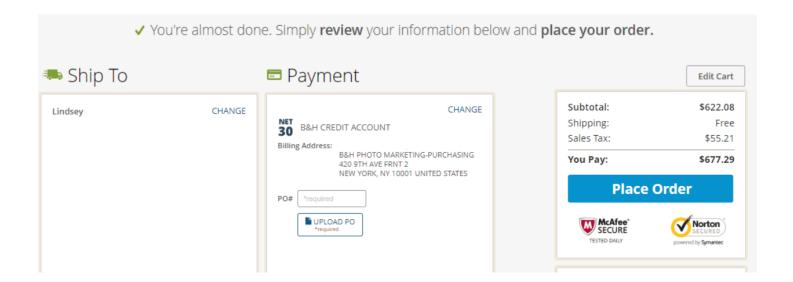

## **Check Out**

You can now use a Purchase Order (PO) at checkout!

### **Utilizing Net Terms and Adding a PO:**

Once you begin checkout, you have the ability to add a PO # as well as Upload a PO. \*Credit cards can be used at any time.