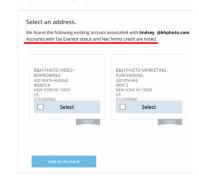

## **Steps To Link Existing Credit Accounts:**

If you have an existing Net Terms or a Tax Exempt account established with B&H, go to My Account and select the option to *Link to Account*.

When you select the Link to Account option, our system automatically identifies existing accounts associated with the email address you logged in with. You will be required to select an address. You will instantly be able to use the Net Terms/Tax Exemption account upon checkout. \*If you have a Net Terms/Tax Exempt

account and it is not showing up, email <u>b2bsupport@bhphoto.com</u>