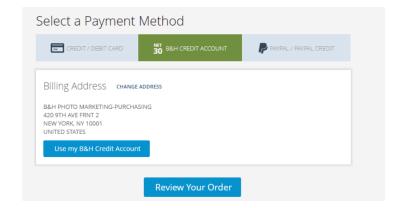

### CHECK OUT WITH A PURCHASE ORDER USING NET TERMS

Submit purchase orders at checkout utilizing your net terms.

### **Utilizing Net Terms and Adding a PO:**

Once you begin checkout, you have the ability to add a PO # as well as Upload a PO. \*Credit cards can be used at any time.