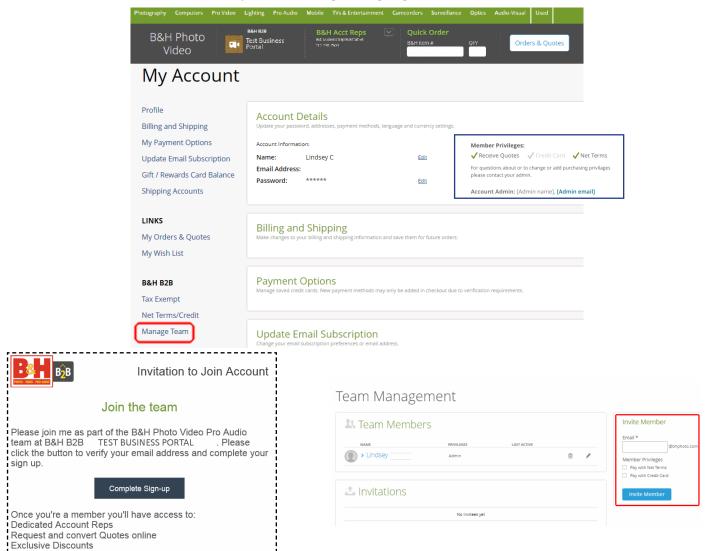

## Team Management - Admin Privileges

When you sign up through the <u>B2B Hub</u> you will have Admin Privileges (also known as Team Management). Team Management is a tool, found in *My Account*, that allows you to build a team to enable centralized purchasing, purchasing privileges, and a full view of your team's order and quote activity. When your colleagues sign up through your invite, they become team members, but do not have Admin Privileges.

### Invite users with the same domain:

Build a team by inviting your colleagues who have the *same email domain*. A user becomes a team member once they accept by clicking Complete Sign Up on the team invitation email. The invited team member will log in using their own email address, but the Admin can see their quote and order activity.

## How to Invite Team Members

## STEPS TO BEGIN INVITING:

- 1. Once logged in, click on *My Account* found in the top right banner.
- 2. In My Account, scroll down and select *Manage Team*.
- 3. In Manage Team, on the right hand side, you will see *Invite Member*. To begin inviting, input your colleagues' email addresses. In the check boxes you can assign purchasing privileges to order with a credit card, net terms, *or quote only if the credit card and net terms is not selected*. You can always edit your team members' privileges once they are under your purchasing umbrella.
- 4. Your colleagues will receive an email with the invitation to join. They **must** select **Complete Sign-up** to become a member of your team.
- 5. The new team members will log in using their email and password. Moving forward, the Admin will be able to see all their quote and order activity within Manage Team, selecting the individual who's quotes and orders they want to view. The team member will see their privileges as well as the admin's email address in the My Account Page \* highlighted in blue.