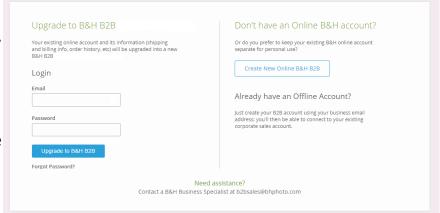

## Sign Up for the Portal

If you already have a web login for B&H with your organization's email address\*, you can *Upgrade to B&H B2B* by entering your email address and password.

If this is your first time using B&H online with your organization's email address, select *Create New B&H B2B*.

Whether you Upgrade or Create a new account, please fill out all information to complete registration. \*Gmail, Yahoo, AOL, or other generic email addresses will NOT be accepted.