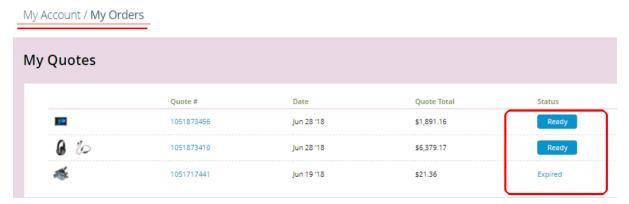

### **Quote to Order:**

You will receive a notification email when the quote is ready. Next, go to *My Account*, and click Orders/Quotes to view the updated quote. Select the quote to be directed to Checkout. A quote will be valid, and ready for thirty days. If the quote is *expired*, you have the option to add all to cart and recreate the quote request, or contact your account representative to update the expiration date.