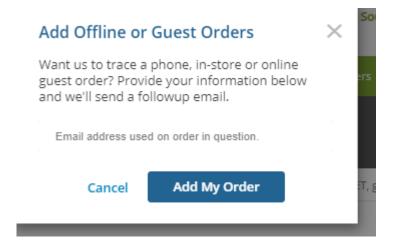

To add Offline or Guest Quotes/Orders from a specific email address, select the "Add Offline or Guest Order" link. You will be required to enter the email address associated with the orders. A verification link will be sent to the email address to confirm, after clicking on the link all of the quotes/orders associated with that email address will populate in your B2B account.