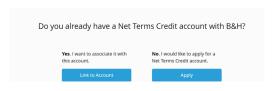

## **Steps To Link Existing Credit Accounts:**

If you have an existing Net Terms or a Tax Exempt account established with B&H, go to My Account and select the option to *Link to Account*.

When you select the Link to Account option, our system automatically identifies existing accounts associated with the email address you logged in with. You will be required to select an address. You will instantly be able to use the Net Terms/Tax Exemption account upon checkout. \*If you have a Net Terms/Tax Exempt

## **Apply for Credit or Tax Exempt Status:**

If you want to apply for a credit account with B&H, select **Apply**.

Once the online application is complete and submitted, the request will be reviewed and responded to within 24-48 business hours.