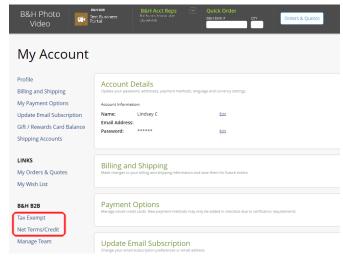

## Set Up Net Terms & Tax Exempt

The B&H B2B portal allows you to apply for or link a current **Net Terms** account or **Tax Exempt** ac-

count, in My Account, directly through the portal.

## **Steps To Link Existing Credit Accounts:**

If you have an existing Net Terms or a Tax Exempt account established with B&H, go to My Account and select the option to *Link to Account*.

When you select the Link to Account option, our system automatically identifies existing accounts associated with the email address you logged in with. You will be required to select an address. You will instantly be able to use the Net Terms/Tax Exemption account upon checkout. \*If you have a Net Terms/Tax Exempt

## **Apply for Credit or Tax Exempt Status:**

If you want to apply for a credit account with B&H, select **Apply**.

Once the online application is complete and submitted, the request will be reviewed and responded to within 24-48 business hours.

with R&H?

Net Terms/Credit

For Tax Exempt Status, in My Account, select Tax Exempt/Apply, choose an address and click Apply. The B&H Tax Department will receive your request and respond with further instructions.