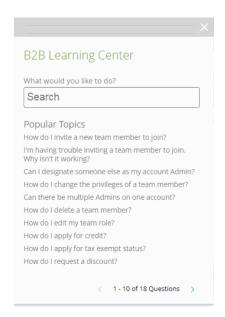

## **B&H B2B Website Support**

The B&H B2B website has a dedicated support team to assist with sign up or any technical problems you might be experiencing. You can find additional FAQs by going to the B2B Help Tool located in the gray banner.