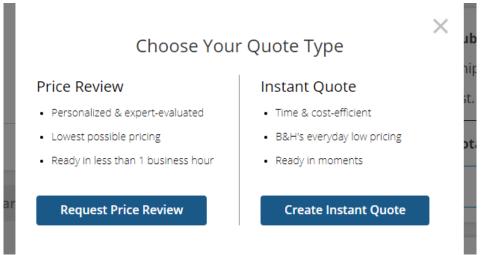

## **Instant Quotes & Price Review**

The quote functionality on the B&H B2B Portal allows you to get an instant quote or receive a price review quote.

### **Instant Quote:**

You can request an instant quote *any time there are products in your cart*. The instant quote is delivered in minutes. A quote cannot be modified online once it has been submitted. If you need to change your quote, please contact your account representative. All updates made by your account representative will be reflected on the portal once the page is refreshed.

### **Price Review:**

You will be given the option to get a Price Review quote on larger opportunities totaling \$500 and over. The quote will be routed to our buyers to review for the best possible price, and submitted to you between 1 hour and 1 business day.