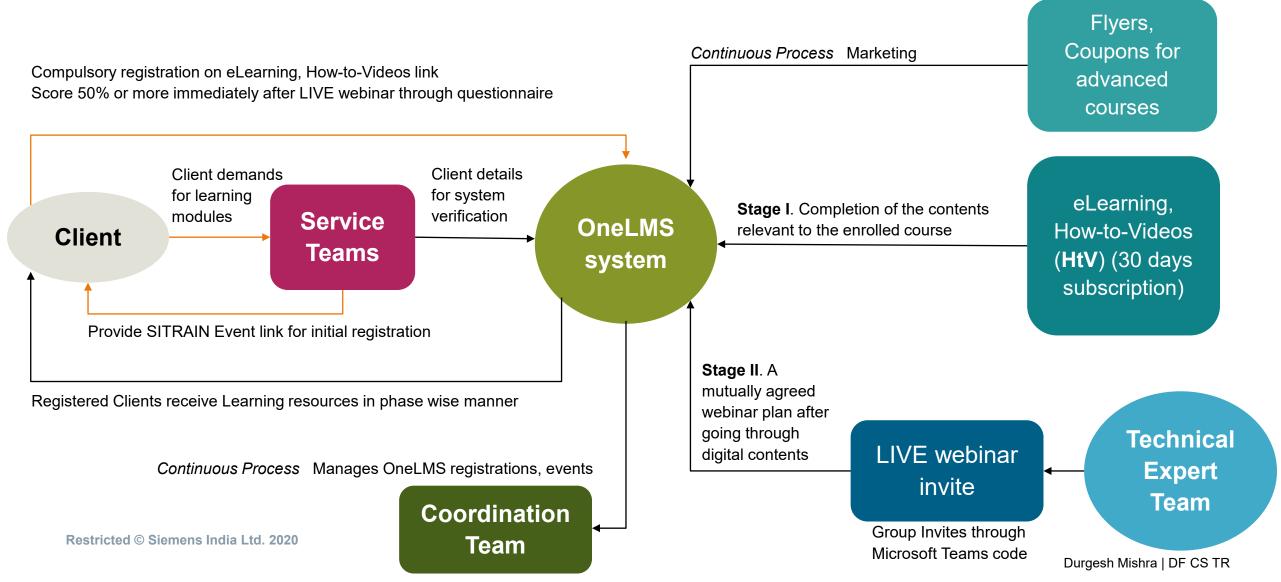

## **Process flow**





## Learning content available on the following links...



• SITRAIN E-Learnings: <u>https://www.sitrain-learning.siemens.com/ELEARNING/en/index.do</u>(Free)

## eLearning – procedure to create an account

1. Click on 'Login' option, on the right hand top corner of the eLearning website.



2. Incase you don't have a SITRAIN account, clicking 'Register' option will lead you to a window, please input your details.



- 3. Activate your account through an email link after successful registration.
- 4. Set a password as per the website guidelines.
- 5. Use the elearning link to enroll for the training program again



## eLearning – procedure to register for a course

 Select which vertical to pursue training in, E.g. Industrial Communication from home section



| Buterikonning inkulion ni