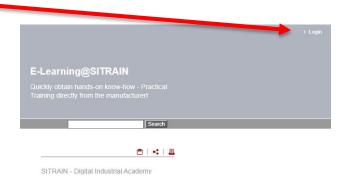

## eLearning – procedure to create an account

1. Click on 'Login' option, on the right hand top corner of the eLearning website.

2. Incase you don't have a SITRAIN account, clicking 'Register' option will lead you to a window, please input your details.