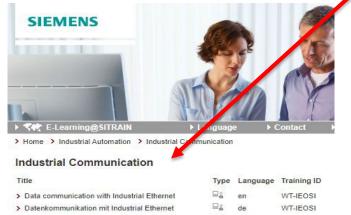

## eLearning – procedure to register for a course

 Select which vertical to pursue training in, E.g. Industrial Communication from home section

| Buterikonning inkulion nit industrial Euromet | <br>00 | THEODI    |
|-----------------------------------------------|--------|-----------|
| PROFINET                                      | en     | WT-PROFIN |
| PROFINET                                      | de     | WT-PROFIN |