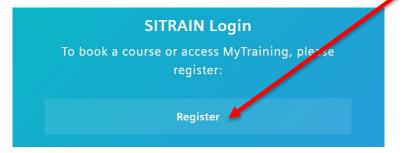

## eLearning – procedure to create an account

1. Click on 'Login' option, on the right hand top corner of the eLearning website.

2. Incase you don't have a SITRAIN account, clicking 'Register' option will lead you to a window, please input your details.

- 3. Activate your account through an email link after successful registration.
- 4. Set a password as per the website guidelines.
- 5. Use the elearning link to enroll for the training program again