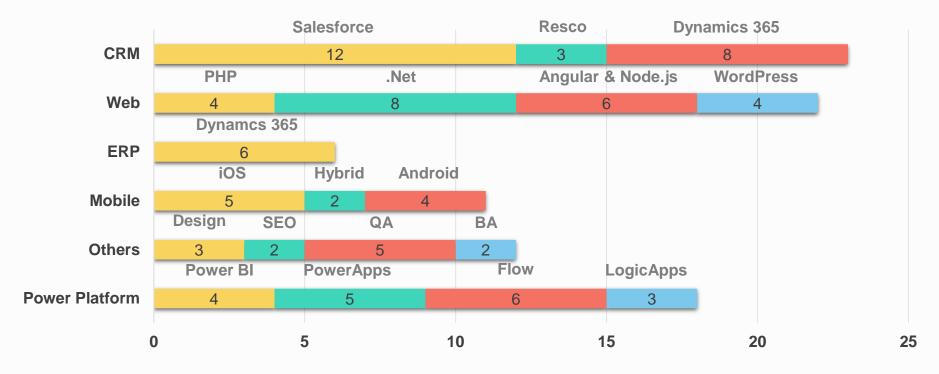

de/configurations</li> </ul> | <ul> <li>Deployment Checklist</li> <li>Live System</li> <li>Training for Trainers</li> </ul>                                         | Issue Fixes                                                                         |









## Licensing Services



All Microsoft 365 SKUs can be subscribed in an annual commitment model.



All Dynamics 365 SKUs; subject to availability in the country.



All Office 365 SKUs can be subscribed in an annual commitment model.



We provide Microsoft Azure subscription both in a monthly commitment model and an annual commitment model.







Subscription to any/all of Microsoft's Power Platform components in an annual commitment model.



We provide Amazon Web Services cloud subscription as well.









## Our Employees





At Cynoteck, we encourage learning and our employees keep themselves up-to-date with the latest versions of their respective technologies by appearing for certifications and tests for their technologies.









# Clients









## **Our Clients**











































#### **Clients Testimonials**





I've been working closely with the Cynoteck team for well over a year now. They've helped our team in all phases of product development from concept to launch. This team has always been available for me to brainstorm with as well as shed light on new ideas I had not thought about...

Alexander Castillo Founder – Requestky, LLC



I hired Cynoteck to develop an UWP app for us, by converting from iOS to Windows. The developer and manager did a very god job. The devel