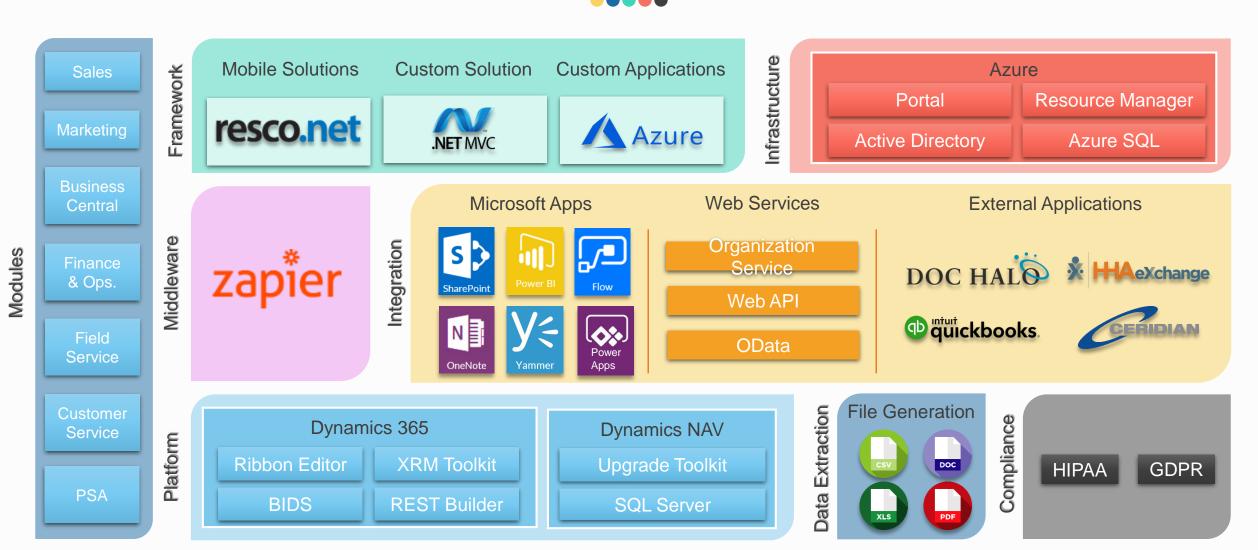

## **Power Platform Development**

#### **Power Platform - Technical Landscape**