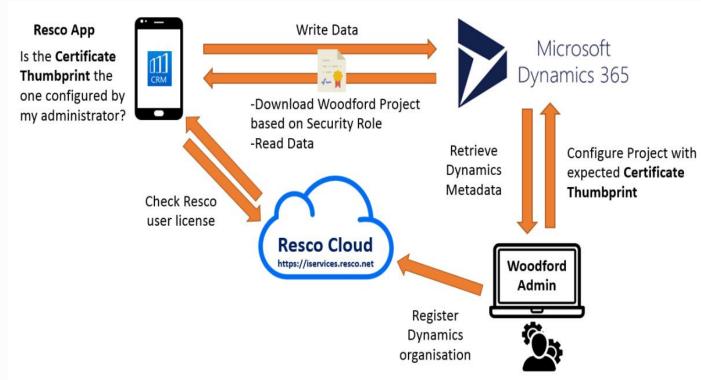

#### Resco Mobile CRM

Mobile CRM for MS Dynamics 365 (CRM)

#### **Support for custom entities**

100+ features